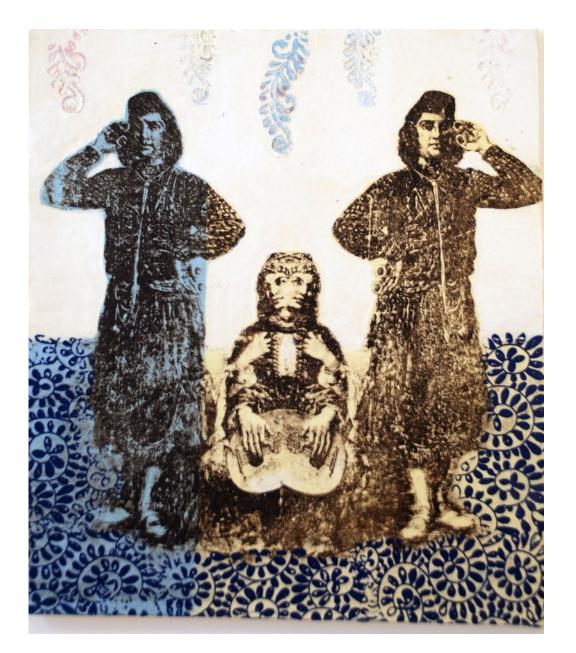

Colleen Quigley Mashallah Series, 2014 Ceramic tiles, beeswax, resin, acrylic 20.5 x 53 cm each (quadriptych) (CQ 067)

Colleen Quigley Yellow Mashallah, 2014 Ceramic tiles, beeswax, resin, acrylic 31.5 x 23.5 cm (CQ 066) View detail