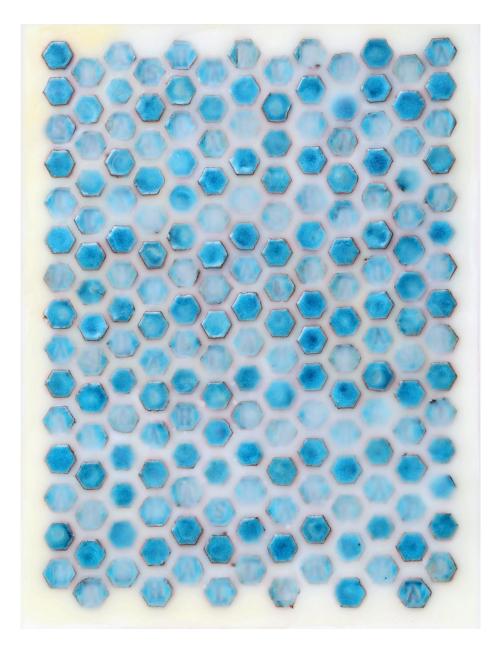

**Colleen Quigley** *Blue Mashallah*, 2014 Ceramic tiles, beeswax, resin, acrylic 31.5 x 23.5 cm (CQ 065) COLLEEN QUIGLEY Reflecting Yellow on Yellow #1, 2015

Laser cut acrylic and hand-cut reflective material 29 x 26 cm (CQ 044)

## Exhibitions

COLLEEN QUIGLEY Blue Mashallah, 2014

Ceramic tiles, beeswax, resin, acrylic 31.5 x 23.5 cm (CQ 065)