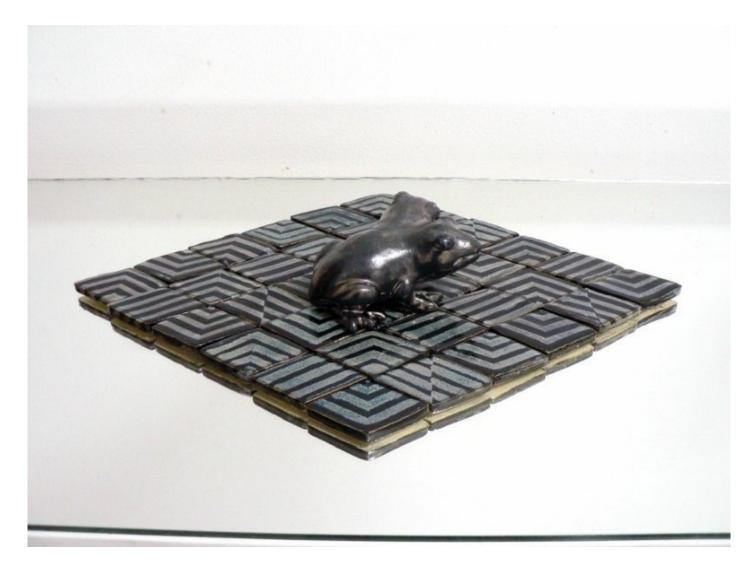

Colleen Quigley The Unbearable Lightness of Things, 2013 Ceramic & LED lights (CQ 13)

Colleen Quigley Untitled, 2013 Glazed and printed embossed ceramic tile 22.5 x 20 cm (CQ 27)

Glazed and printed embossed ceramic tile

Encaustic work on board 60 x 76 cm (CQ 9)

Encaustic work on board 60 x 76 cm (CQ 10)

Ceramic & LED lights (CQ 13)

COLLEEN QUIGLEY Untitled, 2013

Glazed and printed embossed ceramic tile 22.5 x 20 cm (CQ 27)