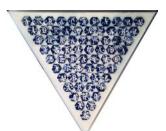

# XVA GALLERY COLLEEN QUIGLEY CATALOG

For full details and larger images, please see the end of this document.

Colleen Quigley Reflecting Yellow on Yellow #1, 2015 Laser cut acrylic and hand-cut reflective material 29 x 26 cm (CQ 044)

AED 5,000.00

**Colleen Quigley** *Reflecting Yellow on White*, 2015 Laser cut acrylic and hand-cut reflective material 41 x 36 cm (CQ 045)

AED 6,000.00

Colleen Quigley Reflecting White on red, 2015 Laser cut acrylic and hand-cut reflective material 43 x 31 cm (CQ 047)