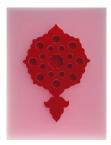

AED 6,000.00

Colleen Quigley Reflecting Red on White #2, 2015 Laser cut acrylic and hand-cut reflective material 41 x 31 cm (CQ 049)

AED 6,000.00

View detail

View detail

View detail

View detail

**Colleen Quigley** *Reflecting Red Mashrabiya*, 2015 Laser cut acrylic and hand-cut reflective material (CQ 062)

#### Exhibitions

COLLEEN QUIGLEY Reflecting Red on White #2, 2015

Laser cut acrylic and hand-cut reflective material 41 x 31 cm (CQ 049)

AED 6,000.00