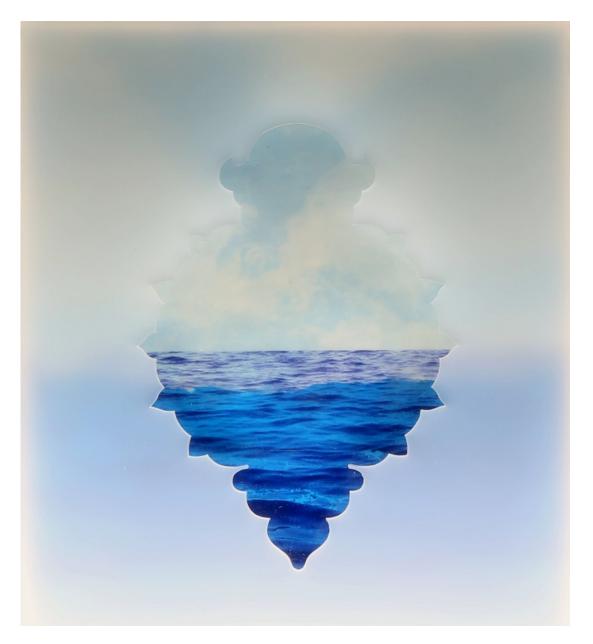

Reflecting White on Yellow, 2015

Laser cut acrylic and hand-cut reflective material

Water, 2015

32 x 27 cm (CQ 070)

(CQ 061)

Memory of Mirbat, 2015

36 x 29 cm each (triptych)

Laser cut acrylic and hand-cut reflective material

#### Exhibitions

COLLEEN QUIGLEY Water, 2015

Encaustic, digital collage, laser cut acrylic 32 x 27 cm (CQ 070)