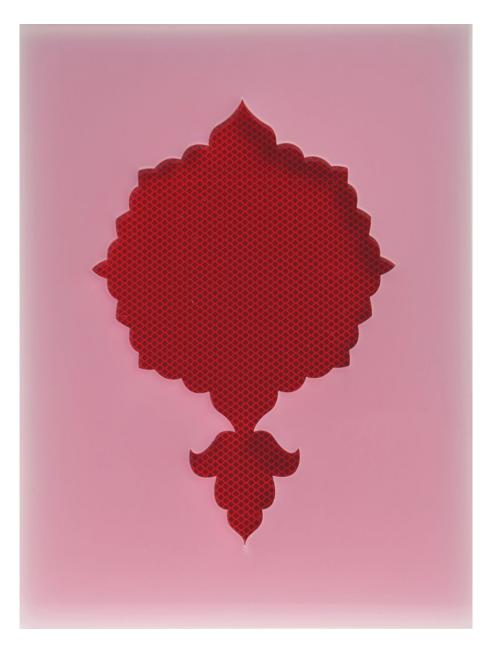

AED 6,000.00

Colleen Quigley Reflecting Red on White #2, 2015 Laser cut acrylic and hand-cut reflective material 41 x 31 cm (CQ 049)

AED 6,000.00

View detail

View detail

View detail

View detail

**Colleen Quigley** *Reflecting Red Mashrabiya*, 2015 Laser cut acrylic and hand-cut reflective material (CQ 062)

#### Exhibitions

COLLEEN QUIGLEY Reflecting Red on White #2, 2015

Laser cut acrylic and hand-cut reflective material 41 x 31 cm (CQ 049)

AED 6,000.00