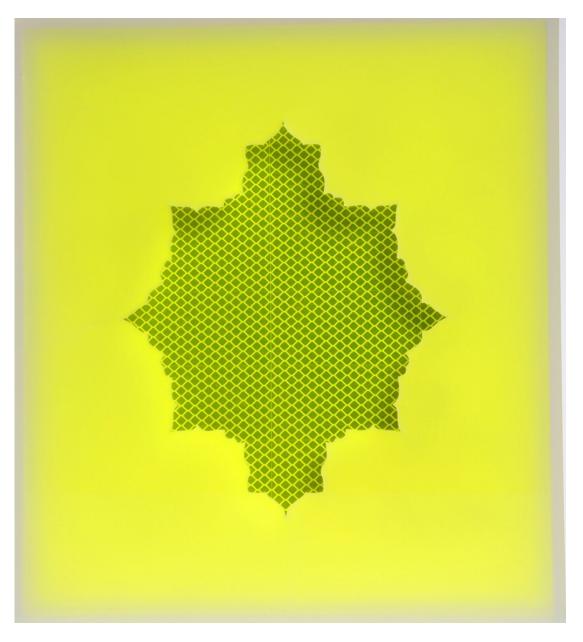

# XVA GALLERY COLLEEN QUIGLEY CATALOG

For full details and larger images, please see the end of this document.

Colleen Quigley Reflecting Yellow on Yellow #1, 2015 Laser cut acrylic and hand-cut reflective material 29 x 26 cm (CQ 044)