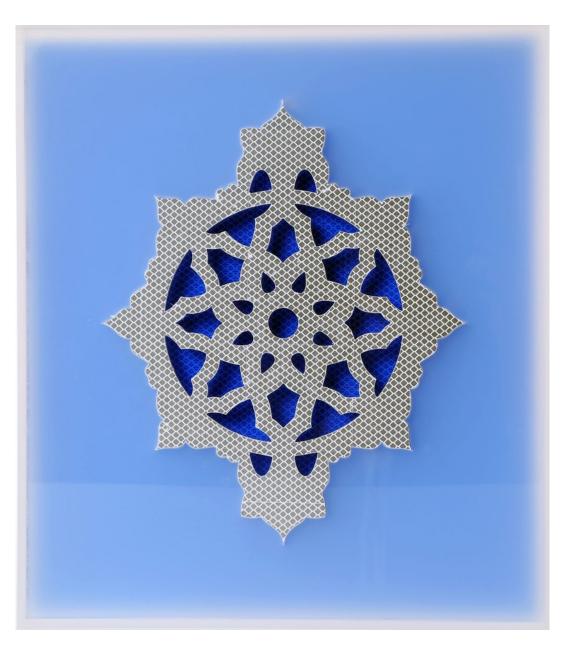

## Exhibitions

COLLEEN QUIGLEY Reflecting White on Blue, 2015

Laser cut acrylic and hand-cut reflective material 41 x 36 cm (CQ 046)