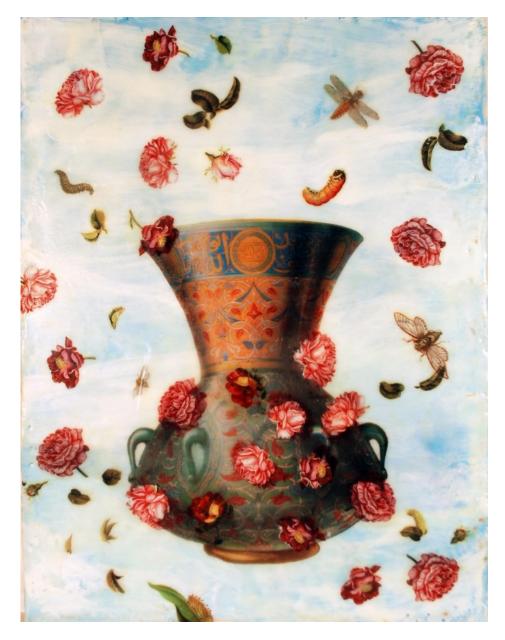

## Exhibitions

COLLEEN QUIGLEY Sinking Vessel of Affection, 2013

Encaustic, paint and digital collage 24 x 32 cm (CQ 36)

Exhibitions

COLLEEN QUIGLEY Sinking Vessel of Affection, 2013

Encaustic, paint and digital collage 24 x 32 cm (CQ 37)