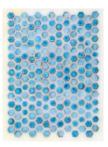

**Colleen Quigley** *Blue Mashallah*, 2014 Ceramic tiles, beeswax, resin, acrylic 31.5 x 23.5 cm (CQ 065) COLLEEN QUIGLEY Reflecting Yellow on Yellow #1, 2015

Laser cut acrylic and hand-cut reflective material 29 x 26 cm (CQ 044)

## Exhibitions

COLLEEN QUIGLEY Blue Mashallah, 2014

Ceramic tiles, beeswax, resin, acrylic 31.5 x 23.5 cm (CQ 065)