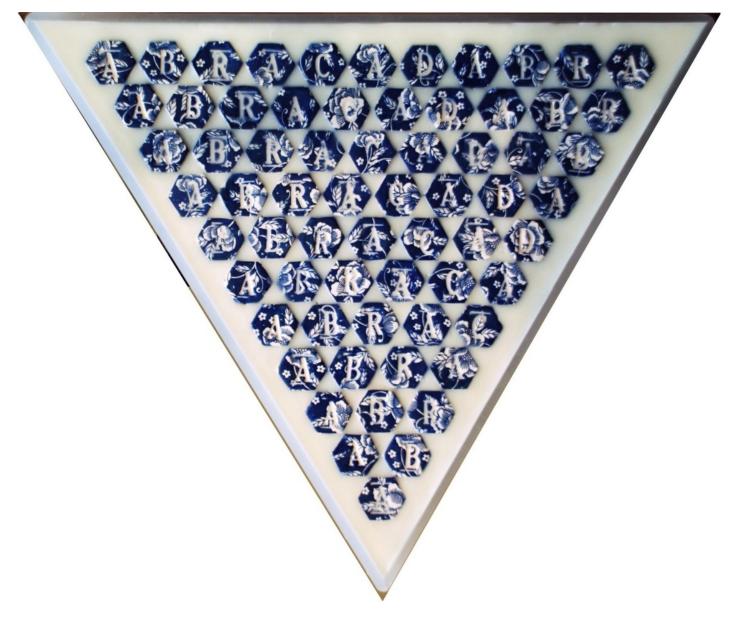

View detail

Colleen Quigley Reflecting Red on Red #2, 2015 Laser cut acrylic and hand-cut reflective material 41 x 31 cm (CQ 050)

Laser cut acrylic and hand-cut reflective material

Colleen Quigley Abracadabra #2, 2014 Ceramic tiles, beeswax, resin, acrylic 46 x 46 cm (CQ 087)

# Exhibitions

COLLEEN QUIGLEY Abracadabra #2, 2014

Ceramic tiles, beeswax, resin, acrylic 46 x 46 cm (CQ 087)