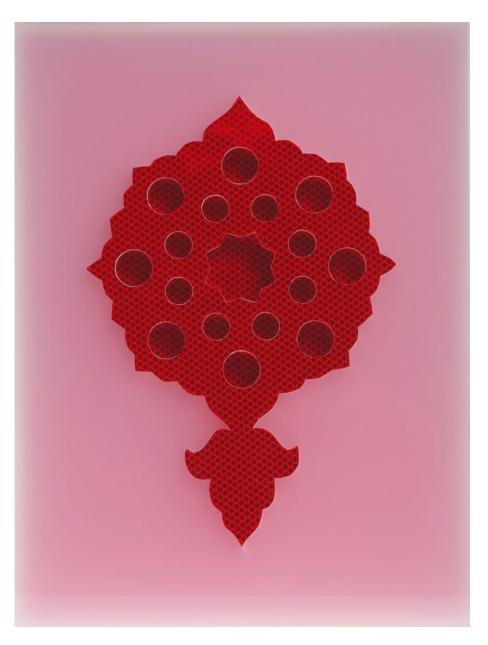

AED 6,000.00

Colleen Quigley Reflecting Red on White #2, 2015 Laser cut acrylic and hand-cut reflective material 41 x 31 cm (CQ 049)

AED 6,000.00

View detail

View detail

View detail

View detail

**Colleen Quigley** *Reflecting Red Mashrabiya*, 2015 Laser cut acrylic and hand-cut reflective material (CQ 062)

#### Exhibitions

COLLEEN QUIGLEY Reflecting Red on White #2, 2015

Laser cut acrylic and hand-cut reflective material 41 x 31 cm (CQ 049)

AED 6,000.00