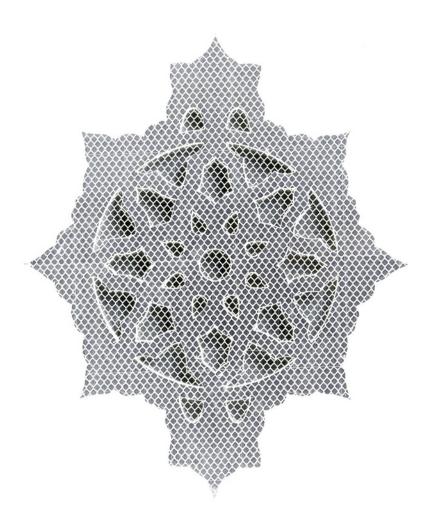

AED 12,000.00

Colleen Quigley Reflecting White on White #3, 2015 Laser cut acrylic and hand-cut reflective material 41 x 36 cm (CQ 077)

AED 6,000.00

Colleen Quigley Untitled, 2013 Encaustic, paint and digital collage 15 x 15 cm (CQ 81)

#### Exhibitions

COLLEEN QUIGLEY Reflecting Red Mashrabiya, 2015

Laser cut acrylic and hand-cut reflective material (CQ 062)

AED 12,000.00