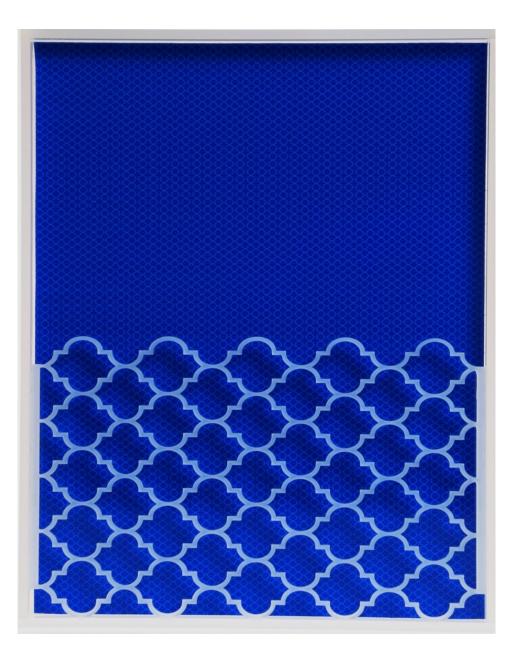

Colleen Quigley Reflecting Red on White #1, 2015 Laser cut acrylic and hand-cut reflective material 41 x 36 cm (CQ 042)

**Colleen Quigley** *Reflecting White on Blue*, 2015 Laser cut acrylic and hand-cut reflective material 41 x 36 cm (CQ 046)

## Exhibitions

COLLEEN QUIGLEY Reflecting White on Blue, 2015

Laser cut acrylic and hand-cut reflective material 41 x 36 cm (CQ 046)