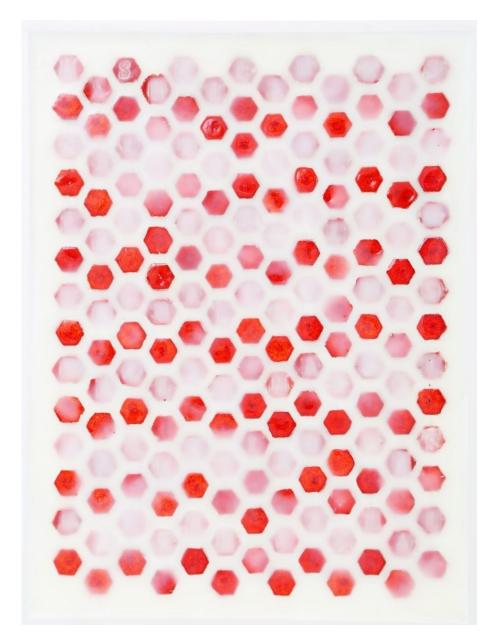

# XVA GALLERY COLLEEN QUIGLEY CATALOG

For full details and larger images, please see the end of this document.

Colleen Quigley Reflecting Yellow on Yellow #1, 2015 Laser cut acrylic and hand-cut reflective material 29 x 26 cm (CQ 044)

AED 5,000.00

**Colleen Quigley** *Reflecting Yellow on White*, 2015 Laser cut acrylic and hand-cut reflective material 41 x 36 cm (CQ 045)

AED 6,000.00

Colleen Quigley Reflecting White on red, 2015 Laser cut acrylic and hand-cut reflective material 43 x 31 cm (CQ 047)