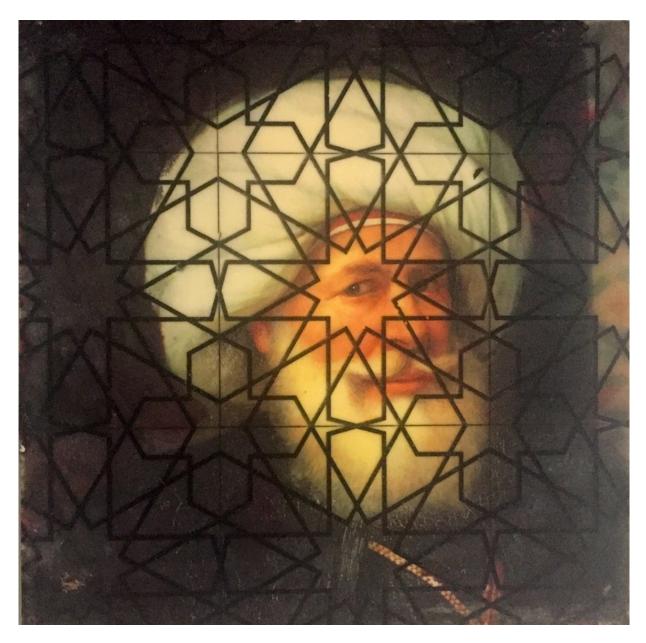

#### Exhibitions

COLLEEN QUIGLEY Reflecting Red Mashrabiya, 2015

Laser cut acrylic and hand-cut reflective material (CQ 062)

AED 12,000.00