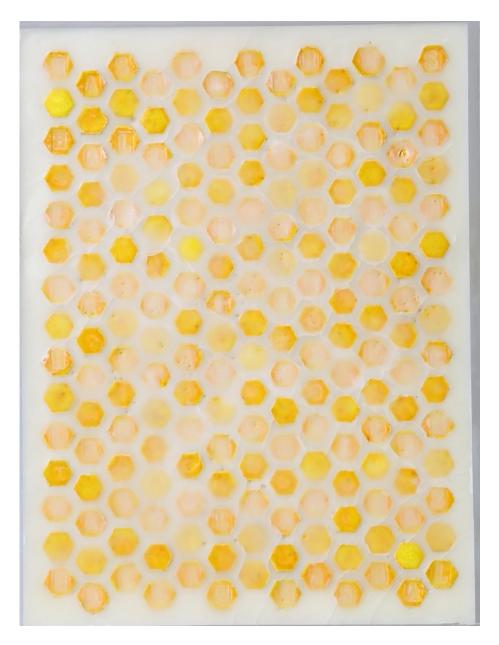

Colleen Quigley Mashallah Series, 2014 Ceramic tiles, beeswax, resin, acrylic 20.5 x 53 cm each (quadriptych) (CQ 067)

Colleen Quigley Yellow Mashallah, 2014 Ceramic tiles, beeswax, resin, acrylic 31.5 x 23.5 cm (CQ 066) View detail

## Exhibitions

COLLEEN QUIGLEY Yellow Mashallah, 2014

Ceramic tiles, beeswax, resin, acrylic 31.5 x 23.5 cm (CQ 066)