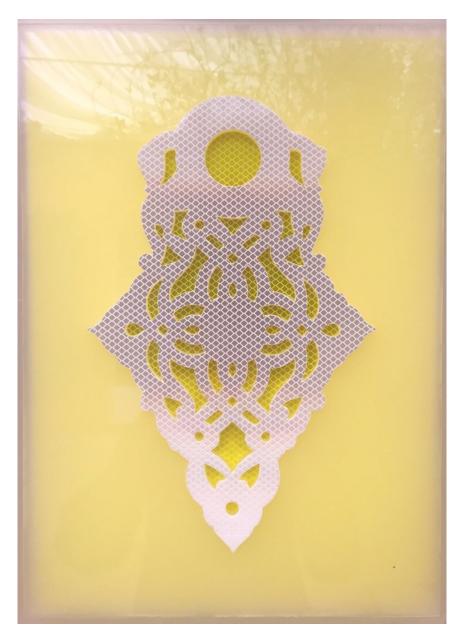

# XVA GALLERY COLLEEN QUIGLEY CATALOG

For full details and larger images, please see the end of this document.

Colleen Quigley Reflecting Yellow on Yellow #1, 2015 Laser cut acrylic and hand-cut reflective material 29 x 26 cm (CQ 044)

AED 5,000.00

**Colleen Quigley** *Reflecting Yellow on White*, 2015 Laser cut acrylic and hand-cut reflective material 41 x 36 cm (CQ 045)

AED 6,000.00

Colleen Quigley Reflecting White on red, 2015 Laser cut acrylic and hand-cut reflective material 43 x 31 cm (CQ 047)