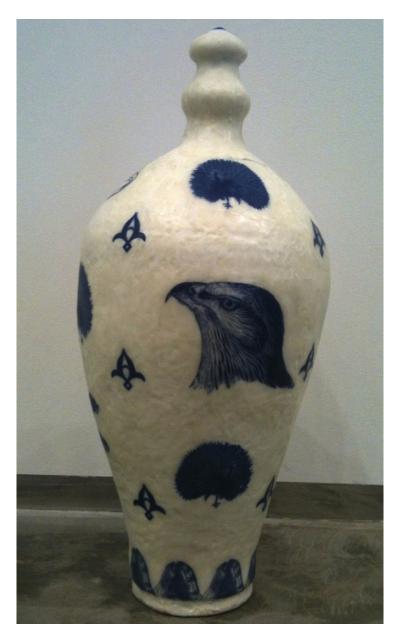

Colleen Quigley The Unbearable Lightness of Things, 2013 Ceramic & LED lights (CQ 13)

Colleen Quigley Untitled, 2013 Glazed and printed embossed ceramic tile 22.5 x 20 cm (CQ 27)

Glazed and printed embossed ceramic tile

Encaustic work on board 60 x 76 cm (CQ 9)

Encaustic work on board 60 x 76 cm (CQ 10)

Ceramic & LED lights (CQ 13)

COLLEEN QUIGLEY Untitled, 2013

Glazed and printed embossed ceramic tile 22.5 x 20 cm (CQ 27)