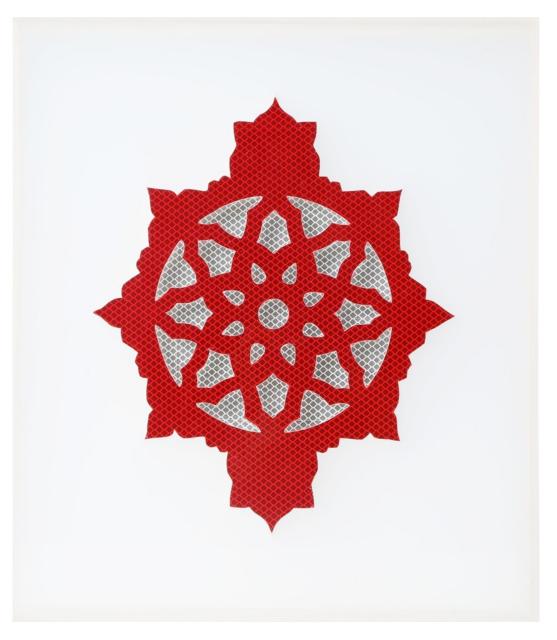

#### Exhibitions

COLLEEN QUIGLEY Reflecting Red Mashrabiya, 2015

Laser cut acrylic and hand-cut reflective material (CQ 062)

AED 12,000.00