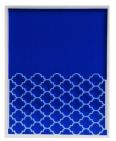

Colleen Quigley Reflecting Red on White #1, 2015 Laser cut acrylic and hand-cut reflective material 41 x 36 cm (CQ 042)

**Colleen Quigley** *Reflecting White on Blue*, 2015 Laser cut acrylic and hand-cut reflective material 41 x 36 cm (CQ 046)

## Exhibitions

COLLEEN QUIGLEY Reflecting White on Blue, 2015

Laser cut acrylic and hand-cut reflective material 41 x 36 cm (CQ 046)