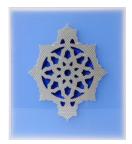

Colleen Quigley Reflecting Red on White #1, 2015 Laser cut acrylic and hand-cut reflective material 41 x 36 cm (CQ 042)

**Colleen Quigley** *Reflecting White on Blue*, 2015 Laser cut acrylic and hand-cut reflective material 41 x 36 cm (CQ 046)

## Exhibitions

COLLEEN QUIGLEY Reflecting White on Blue, 2015

Laser cut acrylic and hand-cut reflective material 41 x 36 cm (CQ 046)