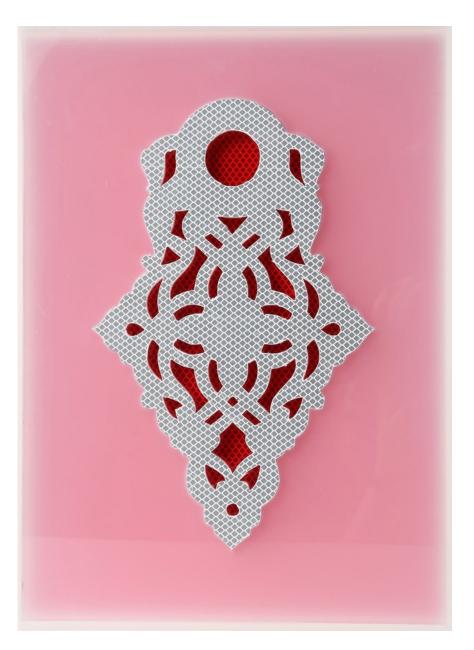

AED 6,000.00

Colleen Quigley Reflecting Red on White #2, 2015 Laser cut acrylic and hand-cut reflective material 41 x 31 cm (CQ 049)

AED 6,000.00

View detail

View detail

View detail

View detail

**Colleen Quigley** *Reflecting Red Mashrabiya*, 2015 Laser cut acrylic and hand-cut reflective material (CQ 062)

#### Exhibitions

COLLEEN QUIGLEY Reflecting Red on White #2, 2015

Laser cut acrylic and hand-cut reflective material 41 x 31 cm (CQ 049)

AED 6,000.00