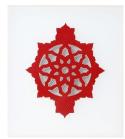

AED 6,000.00

Colleen Quigley Reflecting Red on White #2, 2015 Laser cut acrylic and hand-cut reflective material 41 x 31 cm (CQ 049)

AED 6,000.00

View detail

View detail

View detail

View detail

**Colleen Quigley** *Reflecting Red Mashrabiya*, 2015 Laser cut acrylic and hand-cut reflective material (CQ 062)

#### Exhibitions

COLLEEN QUIGLEY Reflecting Red Mashrabiya, 2015

Laser cut acrylic and hand-cut reflective material (CQ 062)

AED 12,000.00