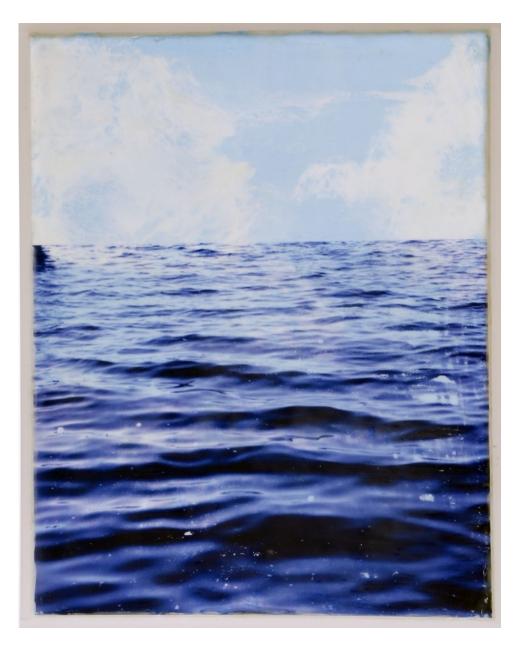

Reflecting White on Yellow, 2015

Laser cut acrylic and hand-cut reflective material

Water, 2015

32 x 27 cm (CQ 070)

(CQ 061)

Memory of Mirbat, 2015

36 x 29 cm each (triptych)

Laser cut acrylic and hand-cut reflective material

## Exhibitions

Laser cut acrylic and hand-cut reflective material 36 x 29 cm each (triptych) (CQ 061)