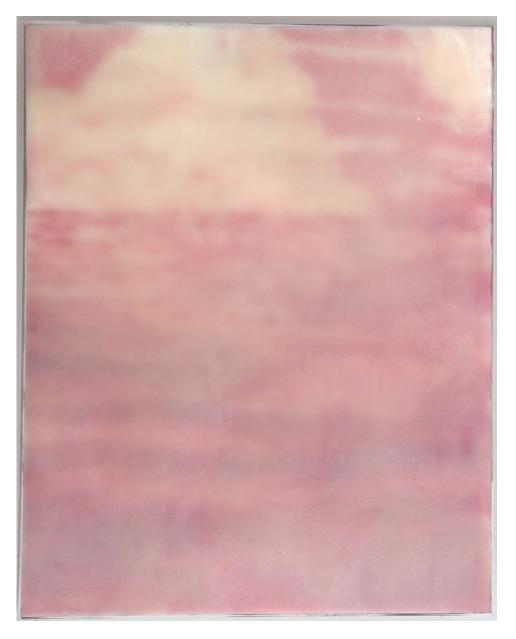

Reflecting White on Yellow, 2015

Laser cut acrylic and hand-cut reflective material

Water, 2015

32 x 27 cm (CQ 070)

(CQ 061)

Memory of Mirbat, 2015

36 x 29 cm each (triptych)

Laser cut acrylic and hand-cut reflective material

#### Exhibitions

COLLEEN QUIGLEY Water, 2015

Encaustic, digital collage, laser cut acrylic 32 x 27 cm (CQ 070)