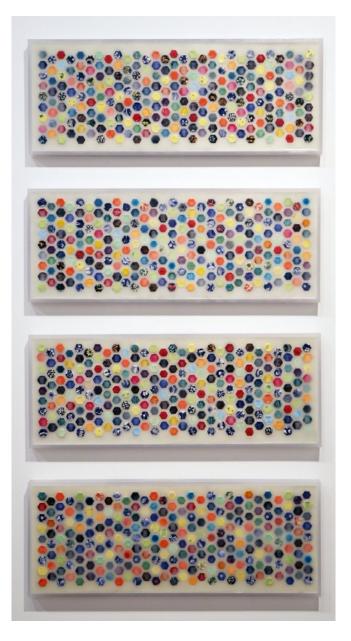

Colleen Quigley Mashallah Series, 2014 Ceramic tiles, beeswax, resin, acrylic 20.5 x 53 cm each (quadriptych) (CQ 067)

Colleen Quigley Yellow Mashallah, 2014 Ceramic tiles, beeswax, resin, acrylic 31.5 x 23.5 cm (CQ 066) View detail

# Exhibitions

COLLEEN QUIGLEY Mashallah Series, 2014

Ceramic tiles, beeswax, resin, acrylic 20.5 x 53 cm each (quadriptych) (CQ 067)