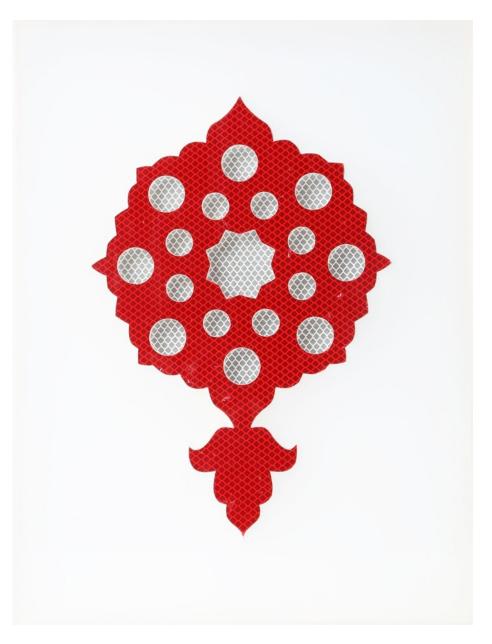

AED 12,000.00

Colleen Quigley Reflecting White on White #3, 2015 Laser cut acrylic and hand-cut reflective material 41 x 36 cm (CQ 077)

AED 6,000.00

Colleen Quigley Untitled, 2013 Encaustic, paint and digital collage 15 x 15 cm (CQ 81)

#### Exhibitions

COLLEEN QUIGLEY Reflecting Red Mashrabiya, 2015

Laser cut acrylic and hand-cut reflective material (CQ 062)

AED 12,000.00