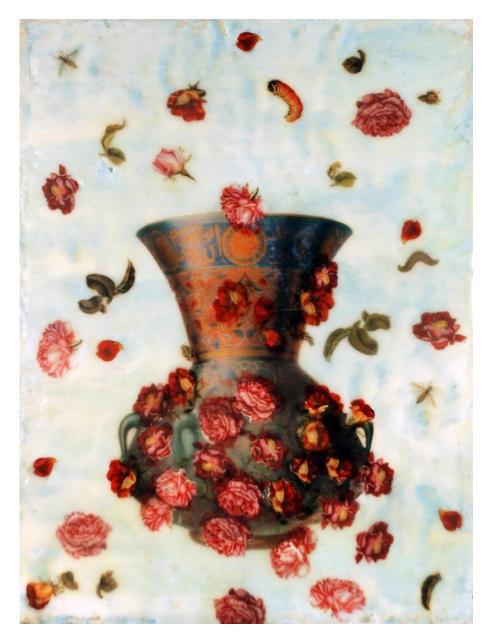

## Exhibitions

COLLEEN QUIGLEY Sinking Vessel of Affection, 2013

Encaustic, paint and digital collage 24 x 32 cm (CQ 36)

Exhibitions

COLLEEN QUIGLEY Sinking Vessel of Affection, 2013

Encaustic, paint and digital collage 24 x 32 cm (CQ 37)