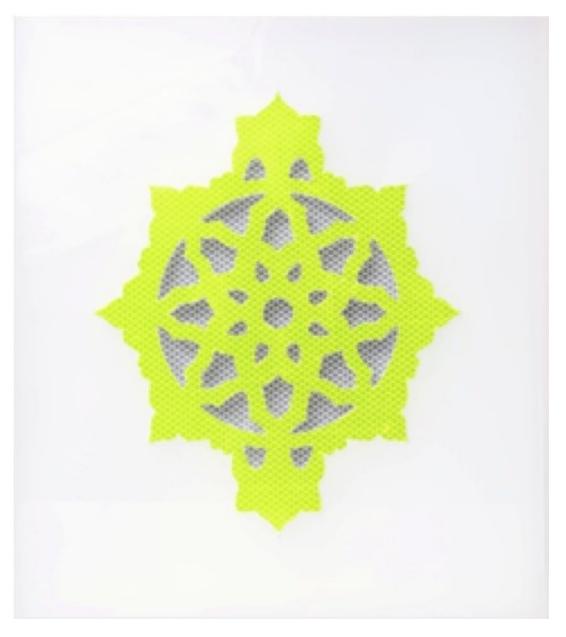

AED 6,000.00

Colleen Quigley Reflecting Red on White #2, 2015 Laser cut acrylic and hand-cut reflective material 41 x 31 cm (CQ 049)

AED 6,000.00

View detail

View detail

View detail

View detail

**Colleen Quigley** *Reflecting Red Mashrabiya*, 2015 Laser cut acrylic and hand-cut reflective material (CQ 062)

#### Exhibitions

COLLEEN QUIGLEY Reflecting Red Mashrabiya, 2015

Laser cut acrylic and hand-cut reflective material (CQ 062)

AED 12,000.00