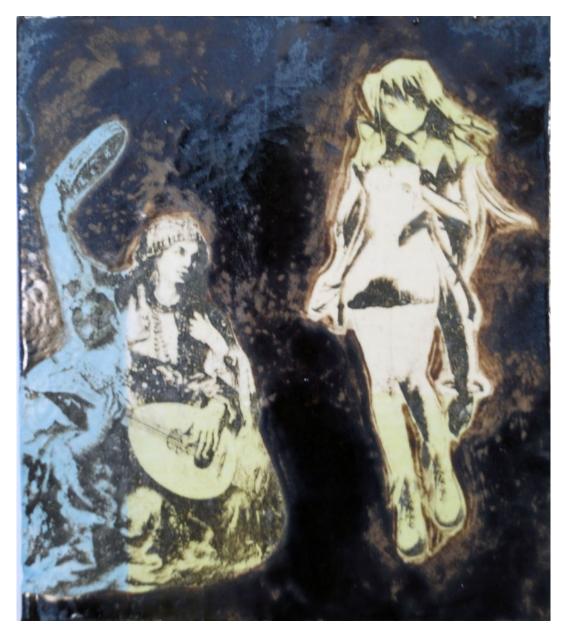

View detail

View detail

View detail

View detail

View detail

View detail

**Colleen Quigley** Sinking Vessel of Affection, 2013 Encaustic, paint and digital collage 24 x 32 cm (CQ 36)

**Colleen Quigley** 

22 x 19 cm (CQ 31)

The Conjuring, 2013

Page 3

Colleen Quigley Sinking Vessel of Affection, 2013 Encaustic, paint and digital collage 24 x 32 cm (CQ 37)

Colleen Quigley Untitled, 2013 Glazed and printed embossed ceramic tile 22.5 x 20 cm (CQ 039)