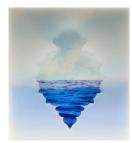

Reflecting White on Yellow, 2015

Laser cut acrylic and hand-cut reflective material

Water, 2015

32 x 27 cm (CQ 070)

(CQ 061)

Memory of Mirbat, 2015

36 x 29 cm each (triptych)

Laser cut acrylic and hand-cut reflective material

#### Exhibitions

COLLEEN QUIGLEY Water, 2015

Encaustic, digital collage, laser cut acrylic 32 x 27 cm (CQ 070)