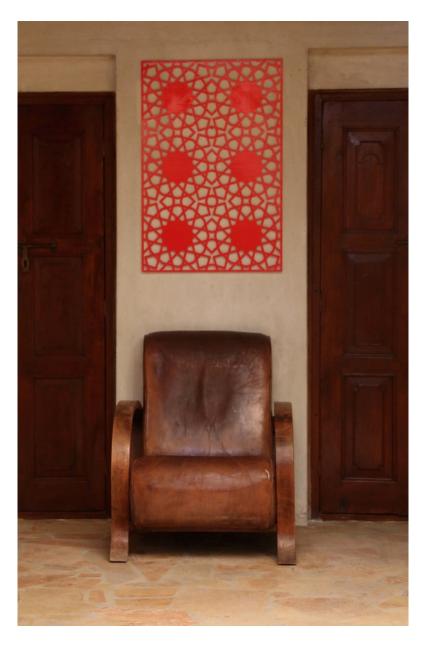

AED 12,000.00

Colleen Quigley Reflecting White on White #3, 2015 Laser cut acrylic and hand-cut reflective material 41 x 36 cm (CQ 077)

AED 6,000.00

Colleen Quigley Untitled, 2013 Encaustic, paint and digital collage 15 x 15 cm (CQ 81)

#### Exhibitions

COLLEEN QUIGLEY Reflecting Red Mashrabiya, 2015

Laser cut acrylic and hand-cut reflective material (CQ 062)

AED 12,000.00