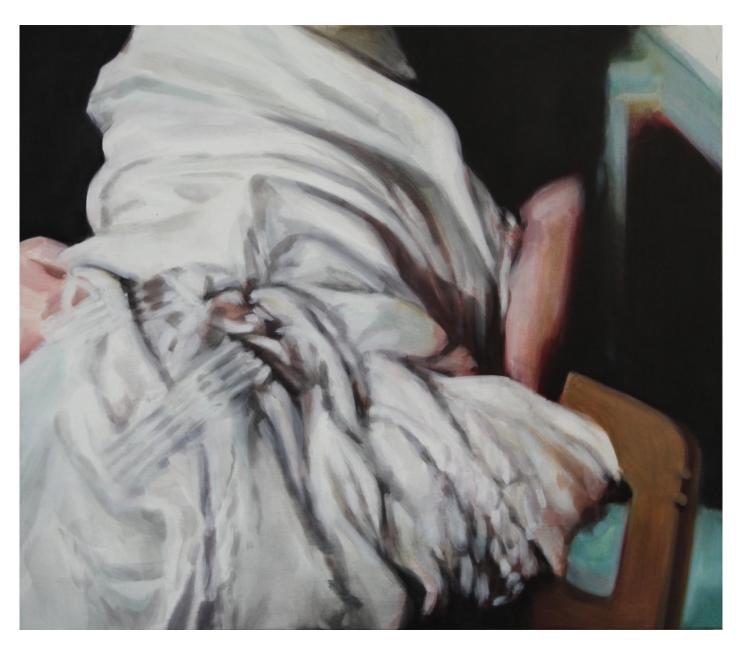

Paul Merrick
In The Dance Of The Skeletons #14, 2019
Found Image on Aluminium
21.1 x 16.4 cm
8 1/4 x 6 1/2 in
(PME0204)

View detail

Rachel Lancaster White Fabric, 2018 oil on canvas 60 x 70cm (RL0212) View detail

View detail

Marker pen on paper (NC0002)

Marker pen on paper (NC0001)

Found Image on Aluminium 21.1 x 16.4 cm 8 1/4 x 6 1/2 in (PME0204)

oil on canvas 60 x 70cm (RL0212)

Image 1/2

Image 2/2

oil on canvas 50 x 40cm (RL0213)