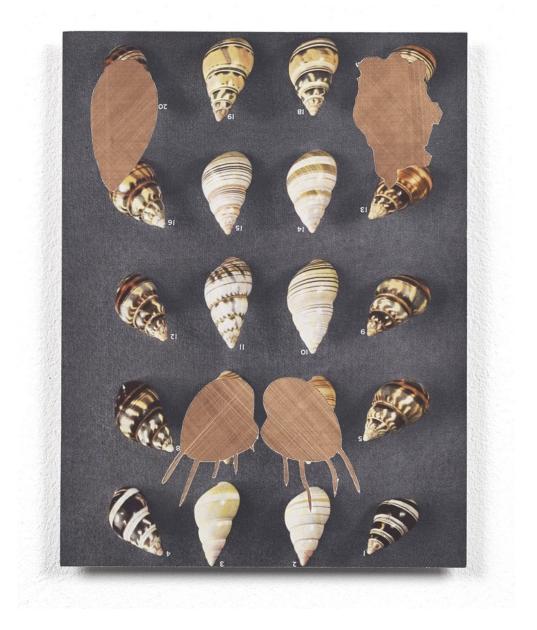

#### **Paul Merrick**

In The Dance Of The Skeletons #39, 2019 Collage on Perspex 25.5 x 16.5cm (PME0213) View detail

Collage on Perspex 25.2 x 16.4 cm (PME0211)

Collage on Perspex 25.5 x 16.5cm (PME0213)

Found Image on Copper 21 x 16cm (PME0215)

Collage on Perspex 21.2 x 16.4cm (PME0218)

Collage on Perspex 21 x 16.3cm (PME0219)