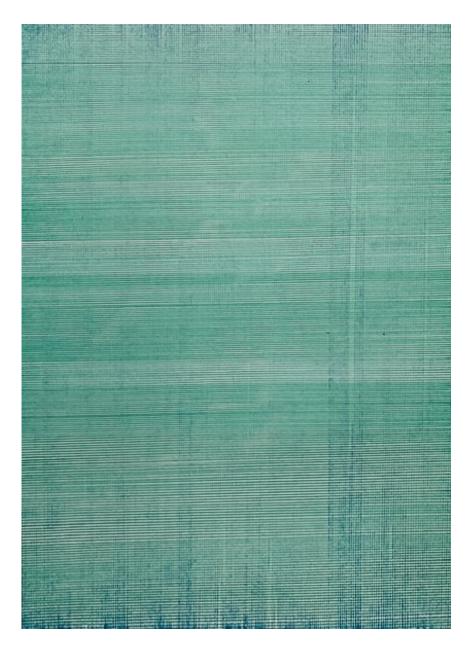

### Rachel Lancaster

Untitled, 2018 oil on canvas 50 x 40cm (RL0213) View detail

View detail

Marker pen on paper (NC0002)

Marker pen on paper (NC0001)

Found Image on Aluminium 21.1 x 16.4 cm 8 1/4 x 6 1/2 in (PME0204)

oil on canvas 60 x 70cm (RL0212)

Image 1/2

Image 2/2

oil on canvas 50 x 40cm (RL0213)