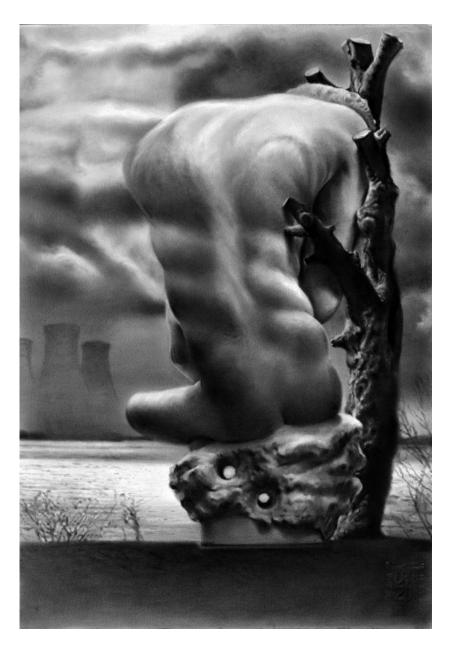

Paul Merrick
In The Dance Of The Skeletons #14, 2019
Found Image on Aluminium
21.1 x 16.4 cm
8 1/4 x 6 1/2 in
(PME0204)

View detail

Rachel Lancaster White Fabric, 2018 oil on canvas 60 x 70cm (RL0212) View detail

View detail

Marker pen on paper (NC0002)

Marker pen on paper (NC0001)

Found Image on Aluminium 21.1 x 16.4 cm 8 1/4 x 6 1/2 in (PME0204)

oil on canvas 60 x 70cm (RL0212)

Image 1/2

Image 2/2

oil on canvas 50 x 40cm (RL0213)