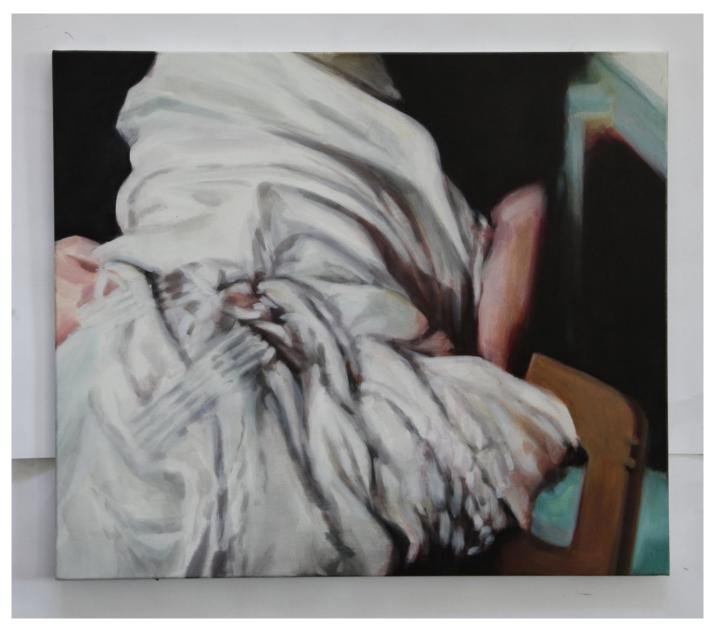

Paul Merrick
In The Dance Of The Skeletons #14, 2019
Found Image on Aluminium
21.1 x 16.4 cm
8 1/4 x 6 1/2 in
(PME0204)

View detail

Rachel Lancaster White Fabric, 2018 oil on canvas 60 x 70cm (RL0212) View detail

View detail

Marker pen on paper (NC0002)

Marker pen on paper (NC0001)

Found Image on Aluminium 21.1 x 16.4 cm 8 1/4 x 6 1/2 in (PME0204)

oil on canvas 60 x 70cm (RL0212)

Image 1/2

Image 2/2

oil on canvas 50 x 40cm (RL0213)