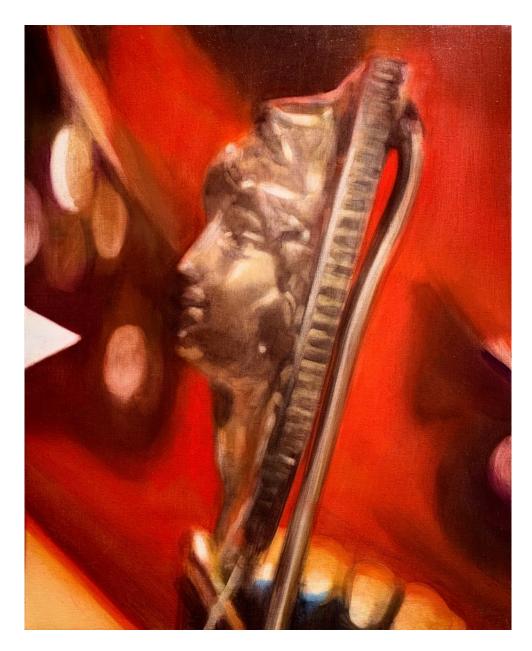

Paul Merrick
In The Dance Of The Skeletons #14, 2019
Found Image on Aluminium
21.1 x 16.4 cm
8 1/4 x 6 1/2 in
(PME0204)

View detail

Rachel Lancaster White Fabric, 2018 oil on canvas 60 x 70cm (RL0212) View detail

View detail

Marker pen on paper (NC0002)

Marker pen on paper (NC0001)

Found Image on Aluminium 21.1 x 16.4 cm 8 1/4 x 6 1/2 in (PME0204)

oil on canvas 60 x 70cm (RL0212)

Image 1/2

Image 2/2

oil on canvas 50 x 40cm (RL0213)