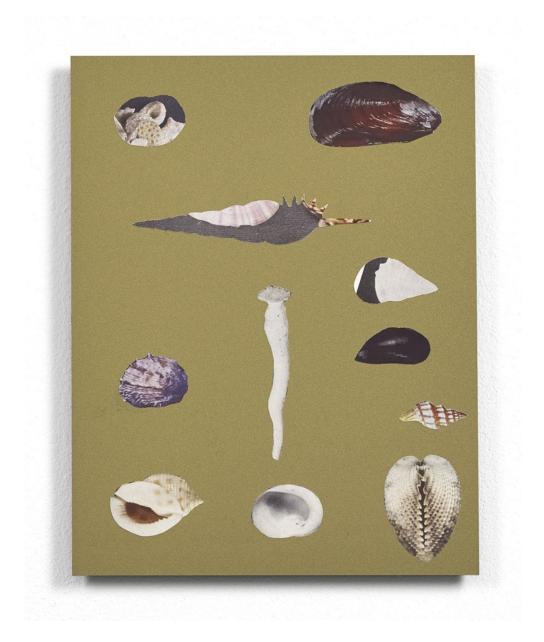

#### **Paul Merrick**

In The Dance Of The Skeletons#30, 2019 Collage on Perspex 25.2 x 16.4 cm (PME0211) View detail

Collage on Perspex 25.2 x 16.4 cm (PME0211)

Collage on Perspex 25.5 x 16.5cm (PME0213)

Found Image on Copper 21 x 16cm (PME0215)

Collage on Perspex 21.2 x 16.4cm (PME0218)

Collage on Perspex 21 x 16.3cm (PME0219)