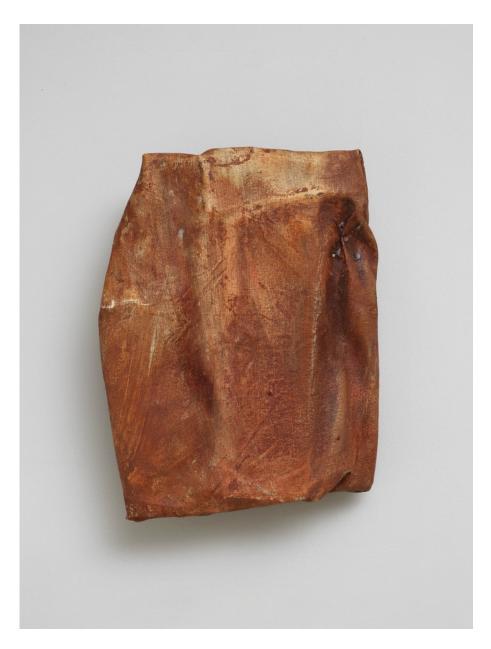

#### Lydia Gifford

Grab, 2018
Towel on board, glue, nails, oil paint, wood
54 x 7 x 33 cm
21 1/4 x 2 3/4 x 13 in
(00361)

View detail

Towel on board, glue, nails, oil paint, wood 41 x 6.5 x 34 cm 16 1/8 x 2 1/2 x 13 3/8 in (00364)

Canvas on board, oil paint 37 x 4 x 36 cm 14 5/8 x 1 5/8 x 14 1/8 in (00367)

Towel on board, glue, nails, oil paint, wood  $54 \times 7 \times 33$  cm  $21 \ 1/4 \times 2 \ 3/4 \times 13$  in (00361)