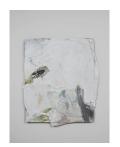

#### Lydia Gifford

Grab, 2018
Towel on board, glue, nails, oil paint, wood
54 x 7 x 33 cm
21 1/4 x 2 3/4 x 13 in
(00361)

View detail

Towel on board, glue, nails, oil paint, wood 41 x 6.5 x 34 cm 16 1/8 x 2 1/2 x 13 3/8 in (00364)

Canvas on board, oil paint 37 x 4 x 36 cm 14 5/8 x 1 5/8 x 14 1/8 in (00367)

Towel on board, glue, nails, oil paint, wood  $54 \times 7 \times 33$  cm  $21 \ 1/4 \times 2 \ 3/4 \times 13$  in (00361)