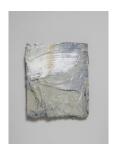

# Lydia Gifford Surge, 2018 Towel on board, glue nails, oil paint, wood 42 x 7 x 35 cm 16 1/2 x 2 3/4 x 13 3/4 in (00365)

Towel on board, glue nails, oil paint, wood  $42 \times 7 \times 35$  cm  $16 \ 1/2 \times 2 \ 3/4 \times 13 \ 3/4$  in (00365)

Oil paint, wood, corduroy, gesso, ink, graphite  $60 \times 5 \times 53$  cm  $23 5/8 \times 2 \times 20 7/8$  in (00366)