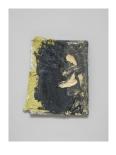

#### Lydia Gifford

Grab, 2018
Towel on board, glue, nails, oil paint, wood
54 x 7 x 33 cm
21 1/4 x 2 3/4 x 13 in
(00361)

View detail

Towel on board, glue, nails, oil paint, wood 41 x 6.5 x 34 cm 16 1/8 x 2 1/2 x 13 3/8 in (00364)

Canvas on board, oil paint 37 x 4 x 36 cm 14 5/8 x 1 5/8 x 14 1/8 in (00367)

Towel on board, glue, nails, oil paint, wood  $54 \times 7 \times 33$  cm  $21 \ 1/4 \times 2 \ 3/4 \times 13$  in (00361)