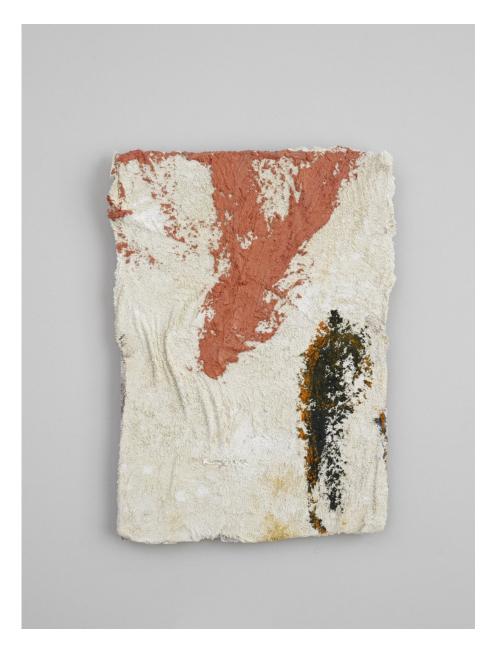

# Lydia Gifford Surge, 2018 Towel on board, glue nails, oil paint, wood 42 x 7 x 35 cm 16 1/2 x 2 3/4 x 13 3/4 in (00365)

Towel on board, glue nails, oil paint, wood  $42 \times 7 \times 35$  cm  $16 \ 1/2 \times 2 \ 3/4 \times 13 \ 3/4$  in (00365)

Oil paint, wood, corduroy, gesso, ink, graphite  $60 \times 5 \times 53$  cm  $23 5/8 \times 2 \times 20 7/8$  in (00366)