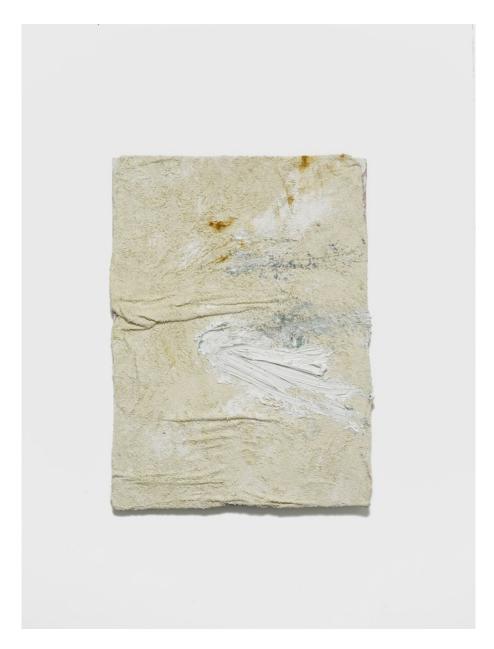

# Gifford, Lydia Cure, 2019 Oil paint, wood, corduroy, gesso, ink, graphite 60 x 5 x 53 cm 23 5/8 x 2 x 20 7/8 in (00366)

View detail

Lydia Gifford
Flutters, 2018
Towel on board, glue, nails, oil paint, wood
41 x 6.5 x 34 cm
16 1/8 x 2 1/2 x 13 3/8 in
(00364)

Towel on board, glue nails, oil paint, wood  $42 \times 7 \times 35$  cm  $16 \ 1/2 \times 2 \ 3/4 \times 13 \ 3/4$  in (00365)

Oil paint, wood, corduroy, gesso, ink, graphite  $60 \times 5 \times 53$  cm  $23 5/8 \times 2 \times 20 7/8$  in (00366)