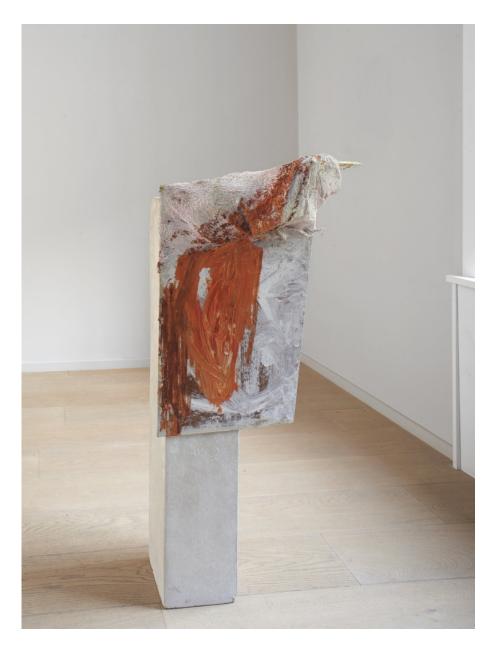

### Lydia Gifford

*Traps*, 2019
Oil paint, cloth, wood, gesso, nails
150 x 20 x 120 cm
59 1/8 x 7 7/8 x 47 1/4 in
(00363)

View detail

Oil paint, wood, towelling, nails, glue, gesso  $120 \times 40 \times 64$  cm  $47 \ 1/4 \times 15 \ 3/4 \times 25 \ 1/4$  in (00362)

Oil paint, cloth, wood, gesso, nails 150 x 20 x 120 cm 59 1/8 x 7 7/8 x 47 1/4 in (00363)