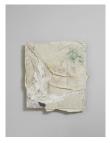

# Gifford, Lydia Cure, 2019 Oil paint, wood, corduroy, gesso, ink, graphite 60 x 5 x 53 cm 23 5/8 x 2 x 20 7/8 in (00366)

View detail

Lydia Gifford
Flutters, 2018
Towel on board, glue, nails, oil paint, wood
41 x 6.5 x 34 cm
16 1/8 x 2 1/2 x 13 3/8 in
(00364)

Towel on board, glue nails, oil paint, wood  $42 \times 7 \times 35$  cm  $16 \ 1/2 \times 2 \ 3/4 \times 13 \ 3/4$  in (00365)

Oil paint, wood, corduroy, gesso, ink, graphite  $60 \times 5 \times 53$  cm  $23 5/8 \times 2 \times 20 7/8$  in (00366)