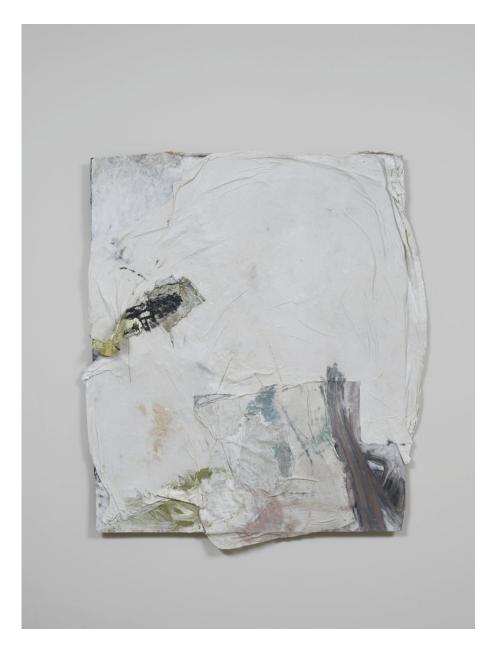

# Lydia Gifford Surge, 2018 Towel on board, glue nails, oil paint, wood 42 x 7 x 35 cm 16 1/2 x 2 3/4 x 13 3/4 in (00365)

Towel on board, glue nails, oil paint, wood  $42 \times 7 \times 35$  cm  $16 \ 1/2 \times 2 \ 3/4 \times 13 \ 3/4$  in (00365)

Oil paint, wood, corduroy, gesso, ink, graphite  $60 \times 5 \times 53$  cm  $23 5/8 \times 2 \times 20 7/8$  in (00366)