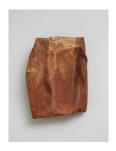

# Lydia Gifford Surge, 2018 Towel on board, glue nails, oil paint, wood 42 x 7 x 35 cm 16 1/2 x 2 3/4 x 13 3/4 in (00365)

Towel on board, glue nails, oil paint, wood  $42 \times 7 \times 35$  cm  $16 \ 1/2 \times 2 \ 3/4 \times 13 \ 3/4$  in (00365)

Oil paint, wood, corduroy, gesso, ink, graphite  $60 \times 5 \times 53$  cm  $23 5/8 \times 2 \times 20 7/8$  in (00366)