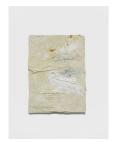

#### Lydia Gifford

Needs, 2018
Towel on board, glue, nails, oil paint, wood
74 x 58 x 7 cm
29 1/8 x 22 7/8 x 2 3/4 in
(00370)

View detail

Towel on board, glue, nails, oil paint, wood 74 x 58 x 7 cm 29 1/8 x 22 7/8 x 2 3/4 in (00370)

Wood, canvas oil paint, nails  $33 \times 8.5 \times 26$  cm  $13 \times 3 3/8 \times 10 1/4$  in (00369)

Towel on board, oil paint, glue, nails, gesso, wood  $67 \times 5 \times 47$  cm  $26 \ 3/8 \times 2 \times 18 \ 1/2$  in (00368)