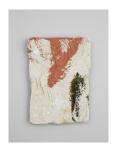

# Lydia Gifford Surge, 2018 Towel on board, glue nails, oil paint, wood 42 x 7 x 35 cm 16 1/2 x 2 3/4 x 13 3/4 in (00365)

Towel on board, glue nails, oil paint, wood  $42 \times 7 \times 35$  cm  $16 \ 1/2 \times 2 \ 3/4 \times 13 \ 3/4$  in (00365)

Oil paint, wood, corduroy, gesso, ink, graphite  $60 \times 5 \times 53$  cm  $23 5/8 \times 2 \times 20 7/8$  in (00366)