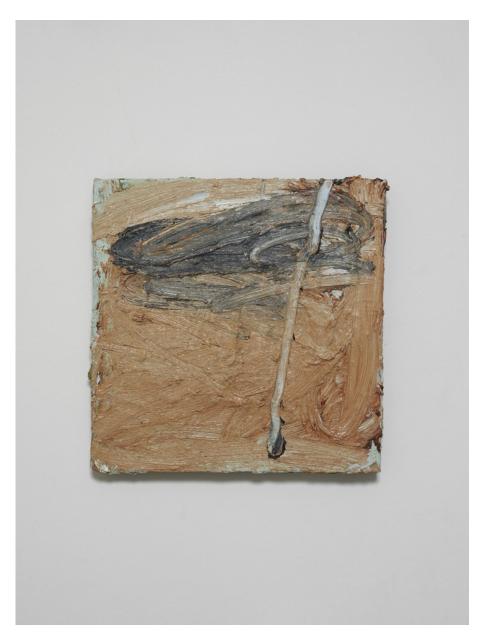

## Lydia Gifford

Roam, 2019 Canvas on board, oil paint 37 x 4 x 36 cm 14 5/8 x 1 5/8 x 14 1/8 in (00367) View detail

Towel on board, glue, nails, oil paint, wood 41 x 6.5 x 34 cm 16 1/8 x 2 1/2 x 13 3/8 in (00364)

Canvas on board, oil paint 37 x 4 x 36 cm 14 5/8 x 1 5/8 x 14 1/8 in (00367)

Towel on board, glue, nails, oil paint, wood  $54 \times 7 \times 33$  cm  $21 \ 1/4 \times 2 \ 3/4 \times 13$  in (00361)