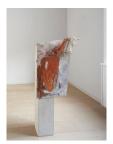

## Lydia Gifford

*Tensed*, 2019
Oil paint, wood, towelling, nails, glue, gesso 120 x 40 x 64 cm
47 1/4 x 15 3/4 x 25 1/4 in (00362)

View detail

Oil paint, wood, towelling, nails, glue, gesso  $120 \times 40 \times 64$  cm  $47 \ 1/4 \times 15 \ 3/4 \times 25 \ 1/4$  in (00362)

Oil paint, cloth, wood, gesso, nails 150 x 20 x 120 cm 59 1/8 x 7 7/8 x 47 1/4 in (00363)