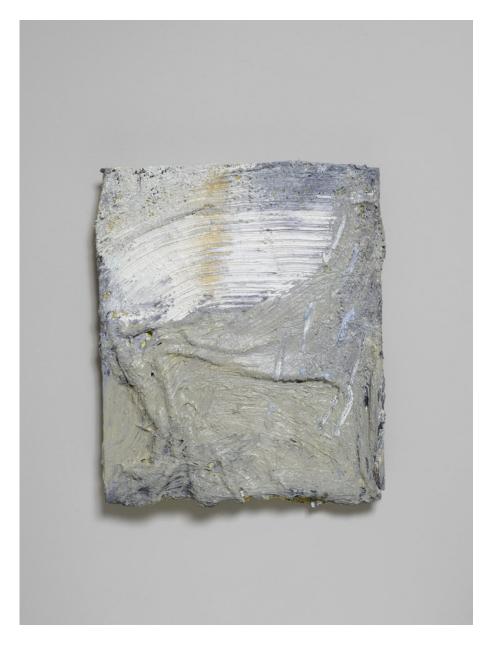

## Lydia Gifford

Roam, 2019 Canvas on board, oil paint 37 x 4 x 36 cm 14 5/8 x 1 5/8 x 14 1/8 in (00367) View detail

Towel on board, glue, nails, oil paint, wood 41 x 6.5 x 34 cm 16 1/8 x 2 1/2 x 13 3/8 in (00364)

Canvas on board, oil paint 37 x 4 x 36 cm 14 5/8 x 1 5/8 x 14 1/8 in (00367)

Towel on board, glue, nails, oil paint, wood  $54 \times 7 \times 33$  cm  $21 \ 1/4 \times 2 \ 3/4 \times 13$  in (00361)