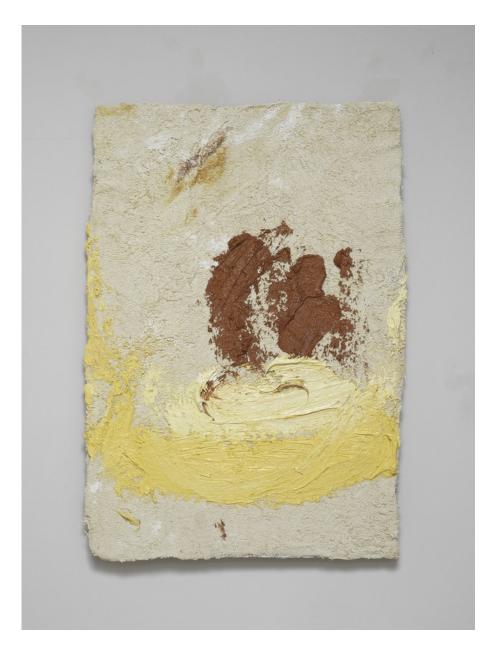

## Gifford, Lydia

Palm, 2019 Wood, canvas oil paint, nails 33 x 8.5 x 26 cm 13 x 3 3/8 x 10 1/4 in (00369) View detail

Gifford, Lydia
Offer, 2018
Towel on board, oil paint, glue, nails, gesso, wood
67 x 5 x 47 cm
26 3/8 x 2 x 18 1/2 in
(00368)

Towel on board, glue, nails, oil paint, wood 74 x 58 x 7 cm 29 1/8 x 22 7/8 x 2 3/4 in (00370)

Wood, canvas oil paint, nails  $33 \times 8.5 \times 26$  cm  $13 \times 3 3/8 \times 10 1/4$  in (00369)

Towel on board, oil paint, glue, nails, gesso, wood  $67 \times 5 \times 47$  cm  $26 \ 3/8 \times 2 \times 18 \ 1/2$  in (00368)