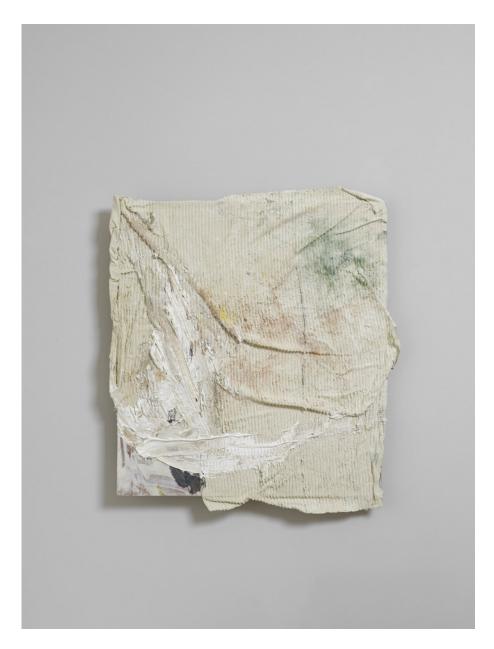

#### Lydia Gifford

Grab, 2018
Towel on board, glue, nails, oil paint, wood
54 x 7 x 33 cm
21 1/4 x 2 3/4 x 13 in
(00361)

View detail

Towel on board, glue, nails, oil paint, wood 41 x 6.5 x 34 cm 16 1/8 x 2 1/2 x 13 3/8 in (00364)

Canvas on board, oil paint 37 x 4 x 36 cm 14 5/8 x 1 5/8 x 14 1/8 in (00367)

Towel on board, glue, nails, oil paint, wood  $54 \times 7 \times 33$  cm  $21 \ 1/4 \times 2 \ 3/4 \times 13$  in (00361)