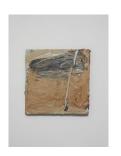

## Lydia Gifford

Roam, 2019 Canvas on board, oil paint 37 x 4 x 36 cm 14 5/8 x 1 5/8 x 14 1/8 in (00367) View detail

Towel on board, glue, nails, oil paint, wood 41 x 6.5 x 34 cm 16 1/8 x 2 1/2 x 13 3/8 in (00364)

Canvas on board, oil paint 37 x 4 x 36 cm 14 5/8 x 1 5/8 x 14 1/8 in (00367)

Towel on board, glue, nails, oil paint, wood  $54 \times 7 \times 33$  cm  $21 \ 1/4 \times 2 \ 3/4 \times 13$  in (00361)