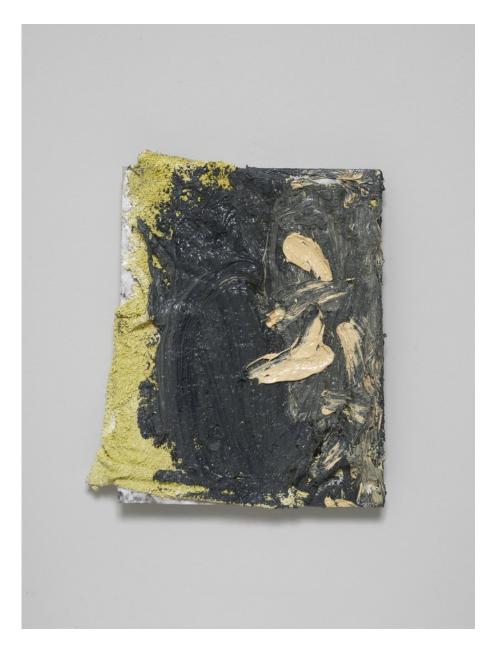

#### Lydia Gifford

Grab, 2018
Towel on board, glue, nails, oil paint, wood
54 x 7 x 33 cm
21 1/4 x 2 3/4 x 13 in
(00361)

View detail

Towel on board, glue, nails, oil paint, wood 41 x 6.5 x 34 cm 16 1/8 x 2 1/2 x 13 3/8 in (00364)

Canvas on board, oil paint 37 x 4 x 36 cm 14 5/8 x 1 5/8 x 14 1/8 in (00367)

Towel on board, glue, nails, oil paint, wood  $54 \times 7 \times 33$  cm  $21 \ 1/4 \times 2 \ 3/4 \times 13$  in (00361)