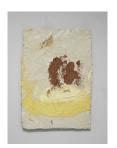

# Gifford, Lydia Cure, 2019 Oil paint, wood, corduroy, gesso, ink, graphite 60 x 5 x 53 cm 23 5/8 x 2 x 20 7/8 in (00366)

View detail

Lydia Gifford
Flutters, 2018
Towel on board, glue, nails, oil paint, wood
41 x 6.5 x 34 cm
16 1/8 x 2 1/2 x 13 3/8 in
(00364)

Towel on board, glue nails, oil paint, wood  $42 \times 7 \times 35$  cm  $16 \ 1/2 \times 2 \ 3/4 \times 13 \ 3/4$  in (00365)

Oil paint, wood, corduroy, gesso, ink, graphite  $60 \times 5 \times 53$  cm  $23 5/8 \times 2 \times 20 7/8$  in (00366)