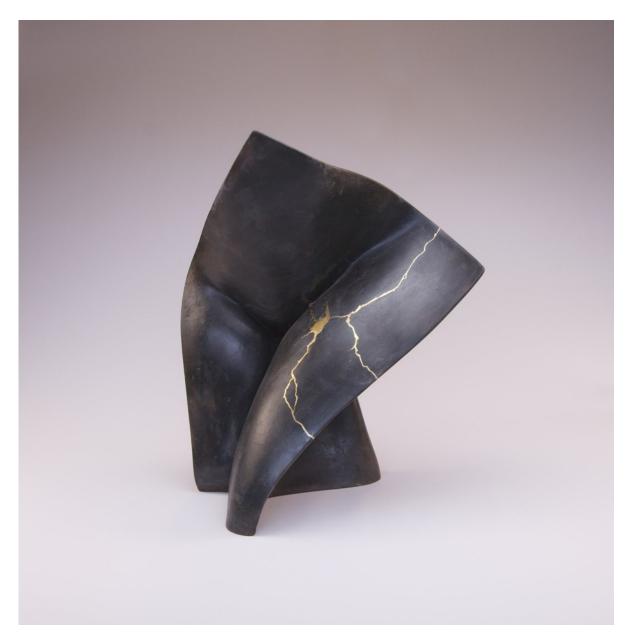

Hosking, Barnaby The Experiencer, 2021 Raku fired ceramic 37 x 41 x 32cm (00837 )

Hosking, Barnaby Modesty, 2022 Raku fired ceramic 42 x 50 x 30cm (00840)

Hosking, Barnaby Impeachment, 2019 Raku fired ceramic 47 x 30 x 45cm (00839 )

Raku fired ceramic 43 x 34 x 34cm (00841 ) HOSKING, BARNABY The Death of Vinyl, 2019

Raku fired ceramic 32 x 32 x 1cm (00845) HOSKING, BARNABY The Experiencer, 2021

Raku fired ceramic 37 x 41 x 32cm (00837 ) HOSKING, BARNABY Modesty, 2022