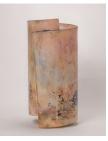

View detail

View detail

View detail

View detail

Hosking, Barnaby Pink Landscape Vase, 2018 Raku fired ceramic 18 x 40cm with glass vase insert and wooden stand (00843)

View detail

Hosking, Barnaby Ebony Fold, 2019 Raku fired ceramic 24 x 15 x 21 cm (00830 )

Raku fired ceramic 25 x 17 x 21cm (00831) HOSKING, BARNABY Pink Landscape Vase, 2018

Raku fired ceramic 18 x 40cm with glass vase insert and wooden stand (00843) HOSKING, BARNABY Ebony Fold, 2019

Raku fired ceramic 24 x 15 x 21 cm (00830 )