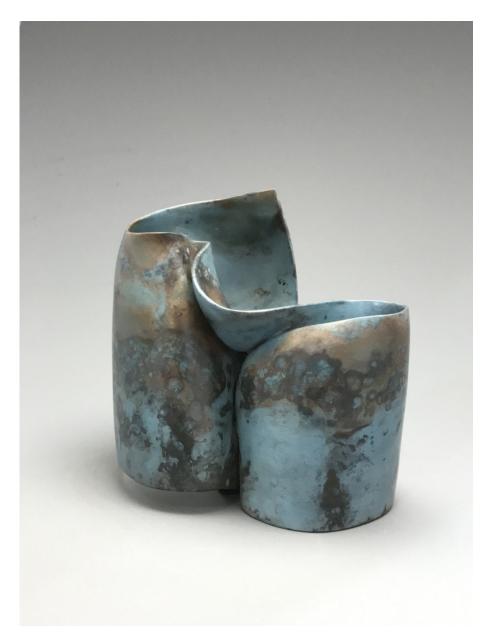

View detail

View detail

Hosking, Barnaby Reclining Galaxy, 2020 Raku fired ceramic 27 x 26 x 30cm (00835 )

Hosking, Barnaby Blue Thorso, 2020 Raku fired ceramic 29 x 28 x 26cm (00834 )

Hosking, Barnaby Skirting Shell, 2020 Raku fired ceramic 38 x 24 x 32cm (00833 )

Raku fired ceramic 22 x 29 x 5cm (00836 ) HOSKING, BARNABY Reclining Galaxy, 2020

Raku fired ceramic 27 x 26 x 30cm (00835 ) HOSKING, BARNABY Blue Thorso, 2020

Raku fired ceramic 29 x 28 x 26cm (00834 ) HOSKING, BARNABY Skirting Shell, 2020