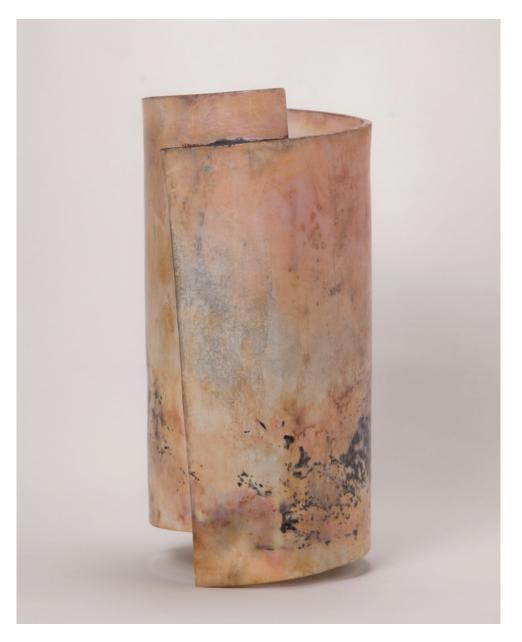

View detail

View detail

View detail

View detail

Hosking, Barnaby Pink Landscape Vase, 2018 Raku fired ceramic 18 x 40cm with glass vase insert and wooden stand (00843)

View detail

Hosking, Barnaby Ebony Fold, 2019 Raku fired ceramic 24 x 15 x 21 cm (00830 )

Raku fired ceramic 25 x 17 x 21cm (00831) HOSKING, BARNABY Pink Landscape Vase, 2018

Raku fired ceramic 18 x 40cm with glass vase insert and wooden stand (00843) HOSKING, BARNABY Ebony Fold, 2019

Raku fired ceramic 24 x 15 x 21 cm (00830 )