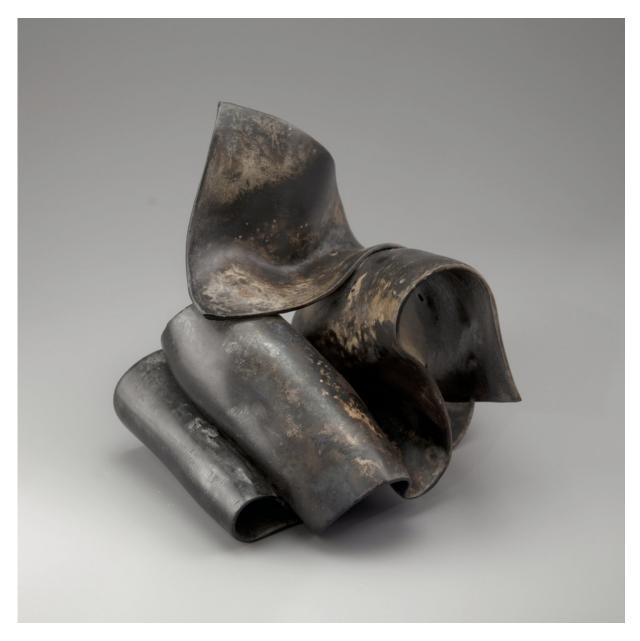

Hosking, Barnaby Crutch, 2021 Raku fired ceramic 43 x 34 x 34cm (00841)

Hosking, Barnaby

Raku fired ceramic 33 x 43 x 5cm (00844)

The death of Landscape, 2019

View detail

View detail

Hosking, Barnaby The Death of Vinyl, 2019 Raku fired ceramic 32 x 32 x 1cm (00845)

HOSKING, BARNABY The death of Landscape, 2019

Raku fired ceramic 33 x 43 x 5cm (00844 ) HOSKING, BARNABY Kneeling Study (warm red)

Raku fired ceramic 23 x 25 x 22cm (00842 ) HOSKING, BARNABY *Crutch*, 2021