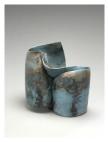

View detail

View detail

View detail

View detail

Hosking, Barnaby Pink Landscape Vase, 2018 Raku fired ceramic 18 x 40cm with glass vase insert and wooden stand (00843)

View detail

Hosking, Barnaby Ebony Fold, 2019 Raku fired ceramic 24 x 15 x 21 cm (00830 )

Raku fired ceramic 25 x 17 x 21cm (00831) HOSKING, BARNABY Pink Landscape Vase, 2018

Raku fired ceramic 18 x 40cm with glass vase insert and wooden stand (00843) HOSKING, BARNABY Ebony Fold, 2019

Raku fired ceramic 24 x 15 x 21 cm (00830 )