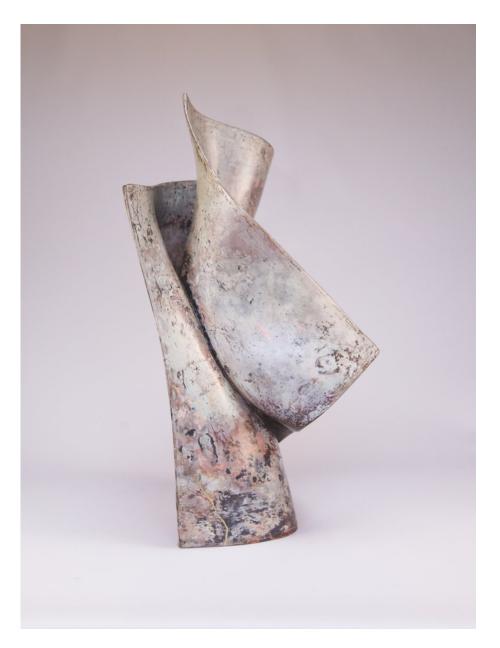

Hosking, Barnaby The Sleeping dead, 2019 Raku fired ceramic 24 x 18 x 9 cm (00829 )

Hosking, Barnaby Straddle II, 2020 Raku fired ceramic 31 x 24 x 30cm (00832 )

Hosking, Barnaby

Snug, 2020 Raku fired ceramic 25 x 17 x 21cm (00831 ) View detail

Raku fired ceramic 38 x 24 x 32cm (00833 ) HOSKING, BARNABY The Sleeping dead, 2019

Raku fired ceramic 24 x 18 x 9 cm (00829 ) HOSKING, BARNABY Straddle II, 2020

Raku fired ceramic 31 x 24 x 30cm (00832 ) HOSKING, BARNABY Snug, 2020