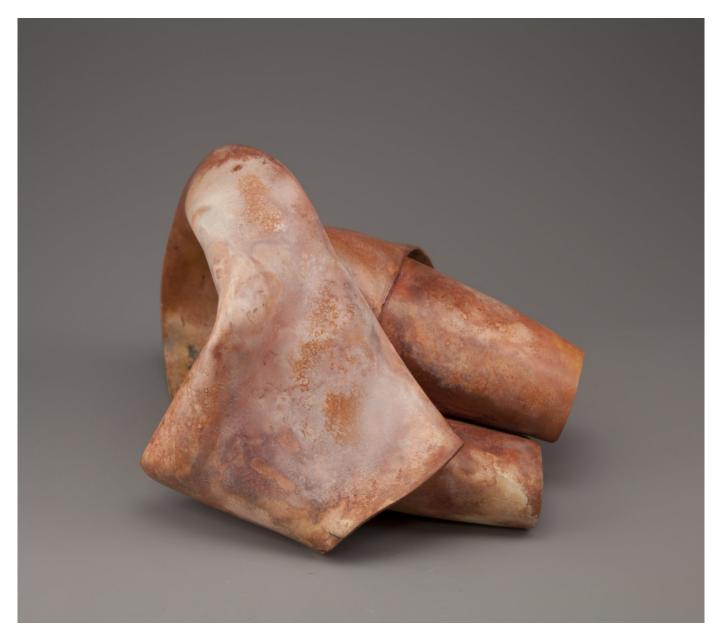

View detail

View detail

View detail

View detail

Hosking, Barnaby Pink Landscape Vase, 2018 Raku fired ceramic 18 x 40cm with glass vase insert and wooden stand (00843)

View detail

Hosking, Barnaby Ebony Fold, 2019 Raku fired ceramic 24 x 15 x 21 cm (00830 )

Raku fired ceramic 25 x 17 x 21cm (00831) HOSKING, BARNABY Pink Landscape Vase, 2018

Raku fired ceramic 18 x 40cm with glass vase insert and wooden stand (00843) HOSKING, BARNABY Ebony Fold, 2019

Raku fired ceramic 24 x 15 x 21 cm (00830 )