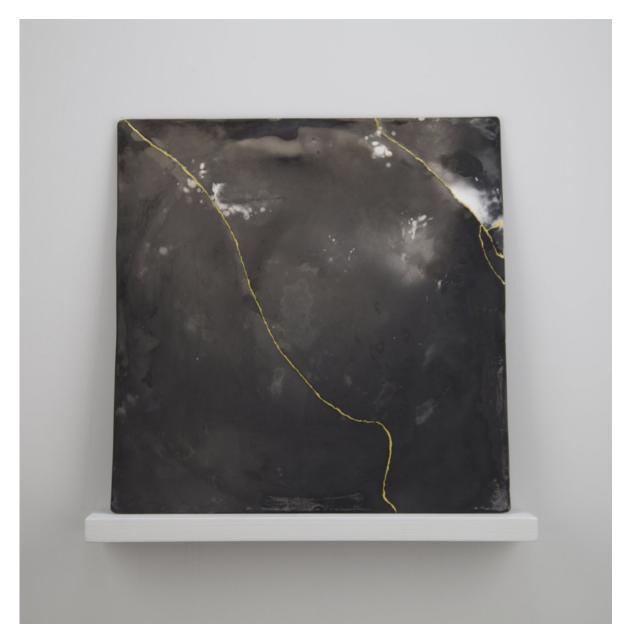

Hosking, Barnaby Crutch, 2021 Raku fired ceramic 43 x 34 x 34cm (00841)

Hosking, Barnaby

Raku fired ceramic 33 x 43 x 5cm (00844)

The death of Landscape, 2019

View detail

View detail

Hosking, Barnaby The Death of Vinyl, 2019 Raku fired ceramic 32 x 32 x 1cm (00845)

Raku fired ceramic 43 x 34 x 34cm (00841 ) HOSKING, BARNABY The Death of Vinyl, 2019

Raku fired ceramic 32 x 32 x 1cm (00845) HOSKING, BARNABY The Experiencer, 2021

Raku fired ceramic 37 x 41 x 32cm (00837 ) HOSKING, BARNABY Modesty, 2022