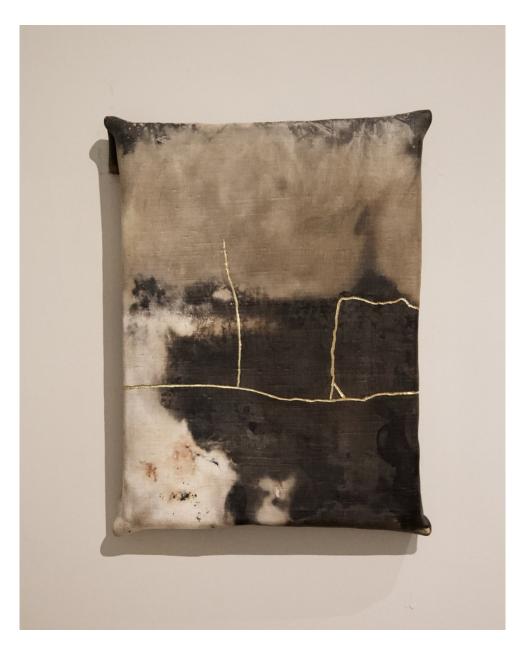

Hosking, Barnaby Crutch, 2021 Raku fired ceramic 43 x 34 x 34cm (00841)

Hosking, Barnaby

Raku fired ceramic 33 x 43 x 5cm (00844)

The death of Landscape, 2019

View detail

View detail

Hosking, Barnaby The Death of Vinyl, 2019 Raku fired ceramic 32 x 32 x 1cm (00845)

Raku fired ceramic 43 x 34 x 34cm (00841 ) HOSKING, BARNABY The Death of Vinyl, 2019

Raku fired ceramic 32 x 32 x 1cm (00845) HOSKING, BARNABY The Experiencer, 2021

Raku fired ceramic 37 x 41 x 32cm (00837 ) HOSKING, BARNABY Modesty, 2022