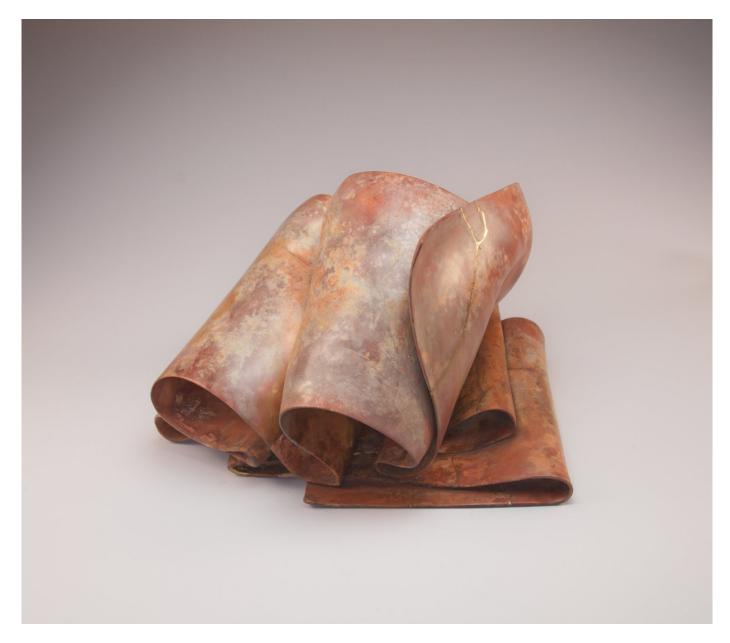

View detail

View detail

View detail

View detail

Hosking, Barnaby Pink Landscape Vase, 2018 Raku fired ceramic 18 x 40cm with glass vase insert and wooden stand (00843)

View detail

Hosking, Barnaby Ebony Fold, 2019 Raku fired ceramic 24 x 15 x 21 cm (00830 )

Raku fired ceramic 25 x 17 x 21cm (00831) HOSKING, BARNABY Pink Landscape Vase, 2018

Raku fired ceramic 18 x 40cm with glass vase insert and wooden stand (00843) HOSKING, BARNABY Ebony Fold, 2019

Raku fired ceramic 24 x 15 x 21 cm (00830 )