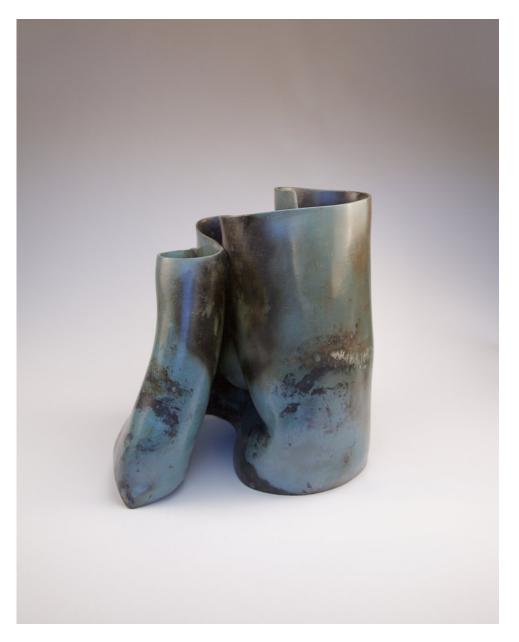

Hosking, Barnaby Crutch, 2021 Raku fired ceramic 43 x 34 x 34cm (00841)

Hosking, Barnaby

Raku fired ceramic 33 x 43 x 5cm (00844)

The death of Landscape, 2019

View detail

View detail

Hosking, Barnaby The Death of Vinyl, 2019 Raku fired ceramic 32 x 32 x 1cm (00845)

Raku fired ceramic 43 x 34 x 34cm (00841 ) HOSKING, BARNABY The Death of Vinyl, 2019

Raku fired ceramic 32 x 32 x 1cm (00845) HOSKING, BARNABY The Experiencer, 2021

Raku fired ceramic 37 x 41 x 32cm (00837 ) HOSKING, BARNABY Modesty, 2022