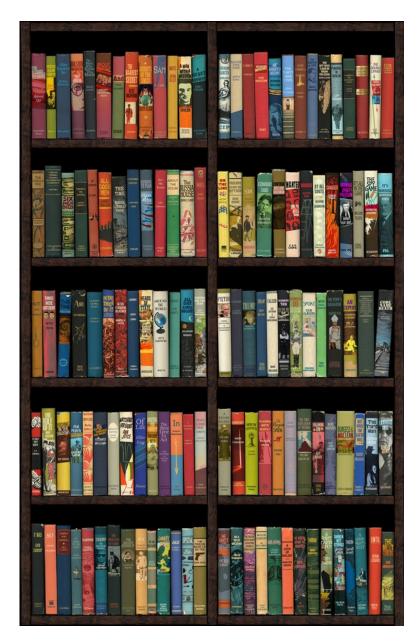

### **Phil Shaw**

Fear Itself II, 2019 archival print 146 x 98 cm 58 x 39 in Edition of 75 plus 5 artist's proofs (PS187)

£ 6,550.00

## Phil Shaw

Shaken not stirred, 2019 archival print 146 x 98 cm 58 x 39 in Edition of 75 plus 5 artist's proofs (PS184)

£ 6,550.00

View detail

View detail

View detail

View detail

View detail