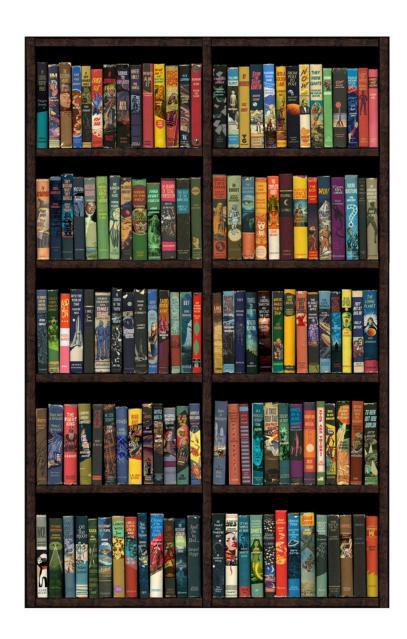

# PHIL SHAW: ONCE UPON A TIME

For full details and larger images, please see the end of this document.

**Phil Shaw** 

Once Upon a Time, 2017 archival print 146 x 98 cm 58 x 39 in Edition of 75 plus 5 artist's proofs (PS170) View detail

archival print 146 x 98 cm 58 x 39 in Edition of 75 plus 5 artist's proofs (PS170)

archival print 146 x 98 cm 58 x 39 in Edition of 75 plus 5 artist's proofs (PS178)

Archival print 146 x 98 cm 58 x 39 in (Framed) Edition of 75 plus 5 artist's proofs (PS179)