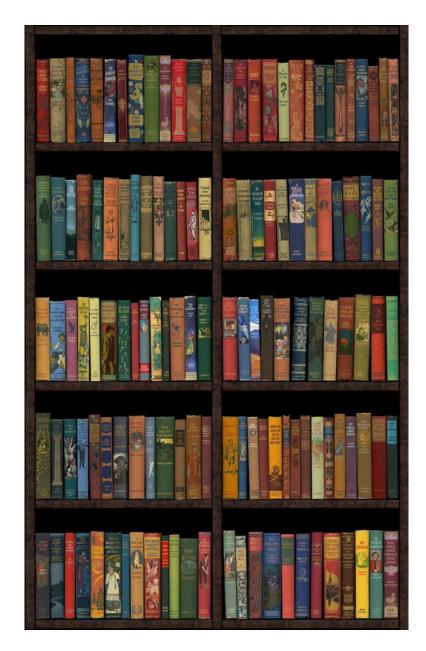

£ 6,550.00

**Phil Shaw** 

Science Fiction, 2018 archival print 146 x 98 cm 58 x 39 in Edition of 75 plus 5 artist's proofs (PS178) View detail

£ 6,550.00

**Phil Shaw** 

Pulp Fiction, 2018
Archival print
146 x 98 cm
58 x 39 in
(Framed)
Edition of 75 plus 5 artist's proofs
(PS179)

View detail

archival print 146 x 98 cm 58 x 39 in Edition of 75 plus 5 artist's proofs (PS170)

archival print 146 x 98 cm 58 x 39 in Edition of 75 plus 5 artist's proofs (PS178)

Archival print 146 x 98 cm 58 x 39 in (Framed) Edition of 75 plus 5 artist's proofs (PS179)