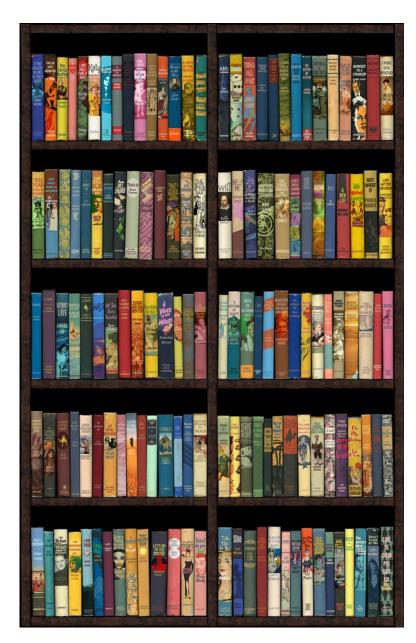

#### **Phil Shaw**

Love at first sight, 2019
Archival print
146 x 98 cm
58 x 39 in
(Framed)
Edition of 75 plus 5 artist's proofs
(PS183)

£ 6,550.00

Archival print 146 x 98 cm 58 x 39 in (Framed) Edition of 75 plus 5 artist's proofs (PS183)

archival print 146 x 98 cm 58 x 39 in Edition of 75 plus 5 artist's proofs (PS185)

archival print 146 x 98 cm 58 x 39 in Edition of 75 plus 5 artist's proofs (PS186)