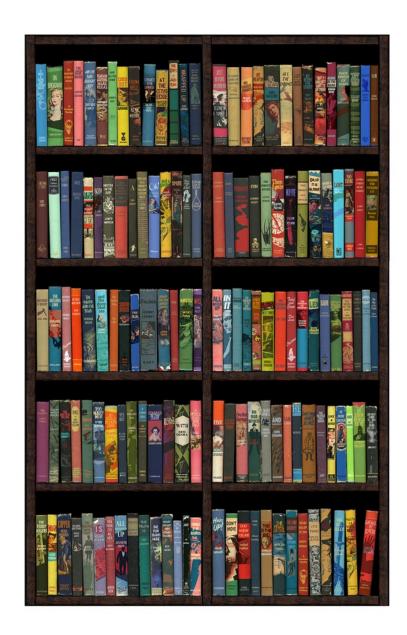

£ 6,550.00

**Phil Shaw** 

Science Fiction, 2018 archival print 146 x 98 cm 58 x 39 in Edition of 75 plus 5 artist's proofs (PS178) View detail

£ 6,550.00

**Phil Shaw** 

Pulp Fiction, 2018
Archival print
146 x 98 cm
58 x 39 in
(Framed)
Edition of 75 plus 5 artist's proofs
(PS179)

archival print 146 x 98 cm 58 x 39 in Edition of 75 plus 5 artist's proofs (PS170)

archival print 146 x 98 cm 58 x 39 in Edition of 75 plus 5 artist's proofs (PS178)

Archival print 146 x 98 cm 58 x 39 in (Framed) Edition of 75 plus 5 artist's proofs (PS179)