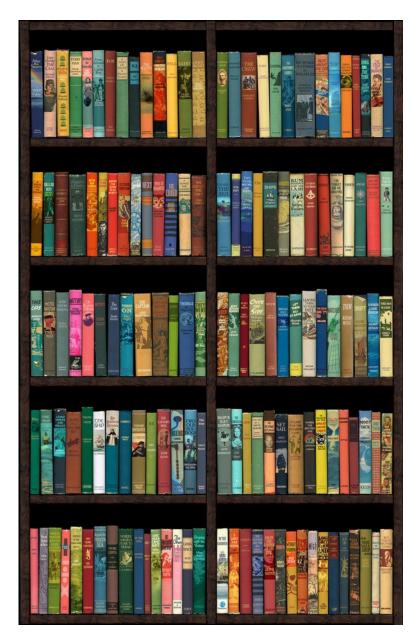

#### **Phil Shaw**

After the storm, 2019
archival print
146 x 98 cm
58 x 39 in
Edition of 75 plus 5 artist's proofs
(PS185)

£ 6,550.00

Archival print 146 x 98 cm 58 x 39 in (Framed) Edition of 75 plus 5 artist's proofs (PS183)

archival print 146 x 98 cm 58 x 39 in Edition of 75 plus 5 artist's proofs (PS185)

archival print 146 x 98 cm 58 x 39 in Edition of 75 plus 5 artist's proofs (PS186)