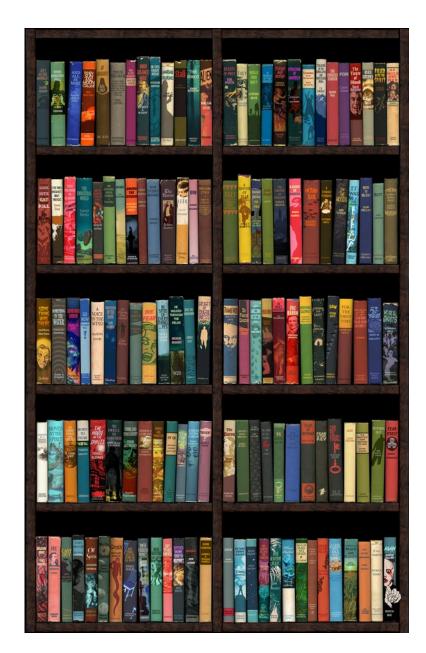

#### **Phil Shaw**

Love at first sight, 2019
Archival print
146 x 98 cm
58 x 39 in
(Framed)
Edition of 75 plus 5 artist's proofs
(PS183)

£ 6,550.00

#### **Phil Shaw**

After the storm, 2019
archival print
146 x 98 cm
58 x 39 in
Edition of 75 plus 5 artist's proofs
(PS185)

£ 6,550.00

### **Phil Shaw**

They died with their boots on, 2019 archival print
146 x 98 cm
58 x 39 in
Edition of 75 plus 5 artist's proofs
(PS186)

£ 6,550.00