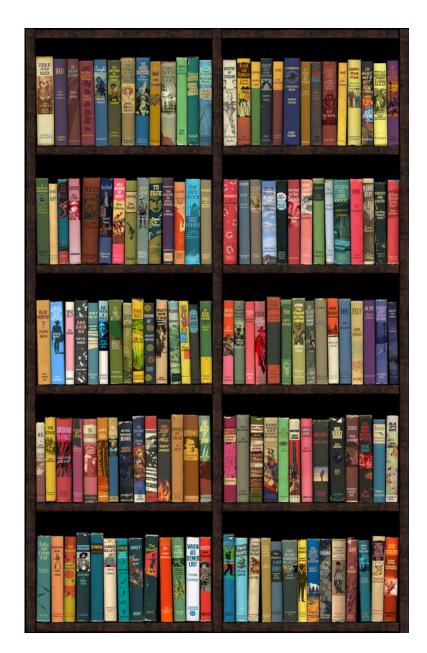

# PHIL SHAW: ONCE UPON A TIME

For full details and larger images, please see the end of this document.

**Phil Shaw** 

Once Upon a Time, 2017 archival print 146 x 98 cm 58 x 39 in Edition of 75 plus 5 artist's proofs (PS170) View detail

£ 6,550.00

**Phil Shaw** 

Science Fiction, 2018 archival print 146 x 98 cm 58 x 39 in Edition of 75 plus 5 artist's proofs (PS178) View detail

£ 6,550.00

**Phil Shaw** 

Pulp Fiction, 2018
Archival print
146 x 98 cm
58 x 39 in
(Framed)
Edition of 75 plus 5 artist's proofs
(PS179)

View detail