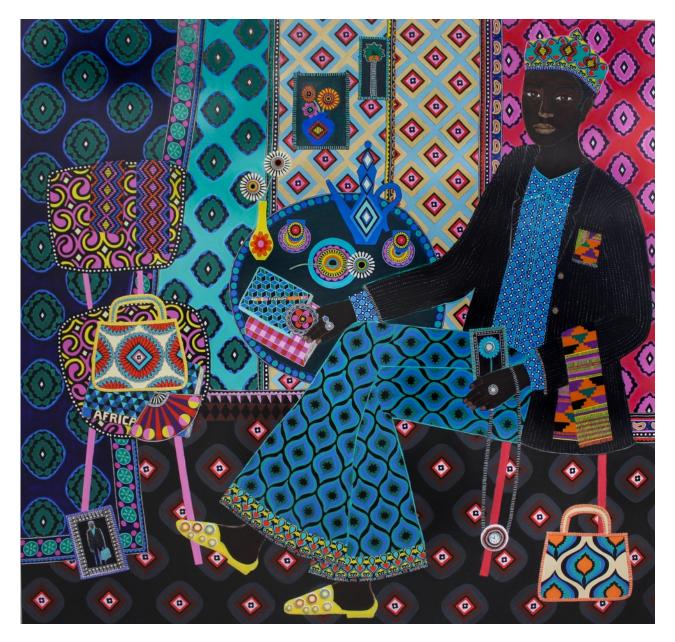

## Carla Kranendonk

Ibrahime, 2021 hand embroidery, beadwork, acrylic and collage on canvas 180 x 190 cm 70 7/8 x 74 3/4 in

£ 19,750.00

(CK099)

View detail

View detail

View detail

Couple in balance, 2012 hand embroidery, beadwork, acrylic and collage on canvas 190 x 150 cm 74 3/4 x 59 1/8 in (CK075)

£ 19,750.00

Image 3/5

Image 4/5

Image 5/5

CARLA KRANENDONK Couple in balance, 2012

hand embroidery, beadwork, acrylic and collage on canvas 190 x 150 cm 74 3/4 x 59 1/8 in (CK075)

£ 20,250.00