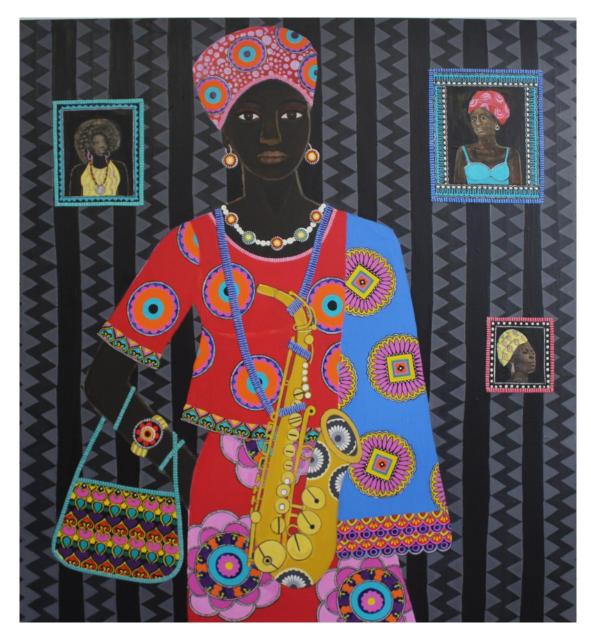

# REBECCA HOSSACK ART GALLERY CARLA KRANENDONK SUMMERTIME

For full details and larger images, please see the end of this document.

Carla Kranendonk Seyana, 2020 Hand embroidery, beadwork, acrylic and collage on canvas 195 x 125 cm 76 3/4 x 49 1/4 in (CK088)

£ 20,250.00

CARLA KRANENDONK Seyana, 2020

Hand embroidery, beadwork, acrylic and collage on canvas 195 x 125 cm 76 3/4 x 49 1/4 in (CK088)

£ 14,550.00

CARLA KRANENDONK *Aby*, 2021

hand embroidery, beadwork, acrylic and collage on canvas 195 x 125 cm 76 3/4 x 49 1/4 in (CK108)