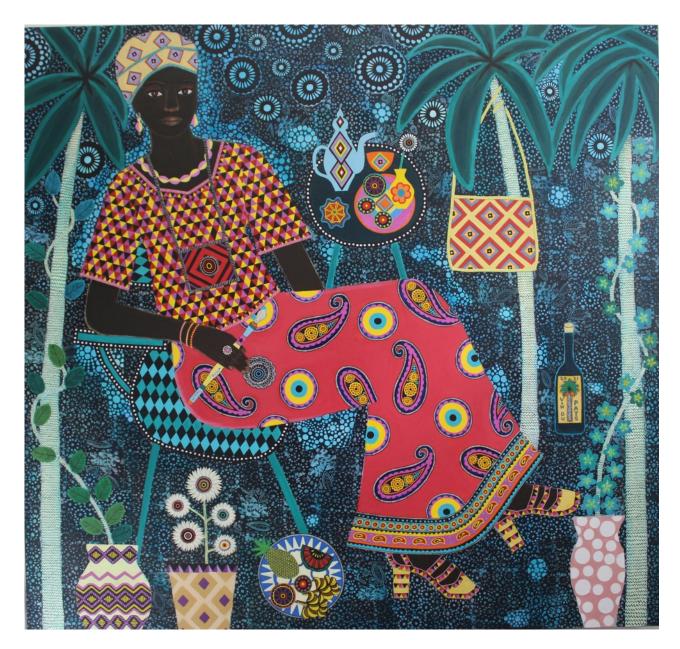

## Carla Kranendonk

Ibrahime, 2021 hand embroidery, beadwork, acrylic and collage on canvas 180 x 190 cm 70 7/8 x 74 3/4 in

£ 19,750.00

(CK099)

View detail

View detail

View detail

Couple in balance, 2012 hand embroidery, beadwork, acrylic and collage on canvas 190 x 150 cm 74 3/4 x 59 1/8 in (CK075)

£ 19,750.00

Image 3/5

Image 4/5

Image 5/5

CARLA KRANENDONK Couple in balance, 2012

hand embroidery, beadwork, acrylic and collage on canvas 190 x 150 cm 74 3/4 x 59 1/8 in (CK075)

£ 20,250.00