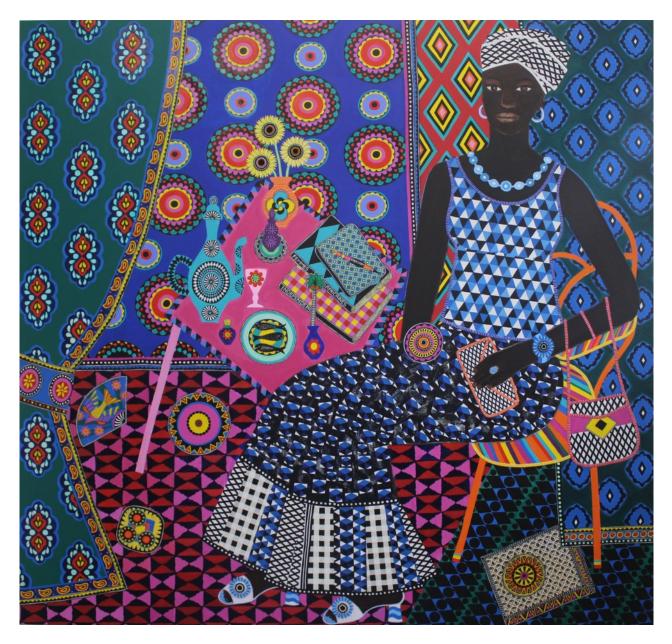

#### Carla Kranendonk

Mariama, 2021 Hand embroidery, beadwork, acrylic and collage on canvas 150 x 160 cm 59 1/8 x 63 in (CK103)

£ 15,750.00

£ 14,550.00

CARLA KRANENDONK *Mariama*, 2021

Hand embroidery, beadwork, acrylic and collage on canvas 150 x 160 cm 59 1/8 x 63 in (CK103)

£ 15,750.00

CARLA KRANENDONK *Faya*, 2021

hand embroidery, beadwork, acrylic and collage on canvas 190 x 180 cm 74 3/4 x 70 7/8 in (CK110)