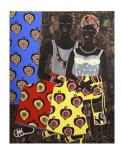

## Carla Kranendonk

Ibrahime, 2021 hand embroidery, beadwork, acrylic and collage on canvas 180 x 190 cm 70 7/8 x 74 3/4 in

£ 19,750.00

(CK099)

View detail

View detail

View detail

Couple in balance, 2012 hand embroidery, beadwork, acrylic and collage on canvas 190 x 150 cm 74 3/4 x 59 1/8 in (CK075)

£ 19,750.00

Image 3/5

Image 4/5

Image 5/5

CARLA KRANENDONK Couple in balance, 2012

hand embroidery, beadwork, acrylic and collage on canvas 190 x 150 cm 74 3/4 x 59 1/8 in (CK075)

£ 20,250.00