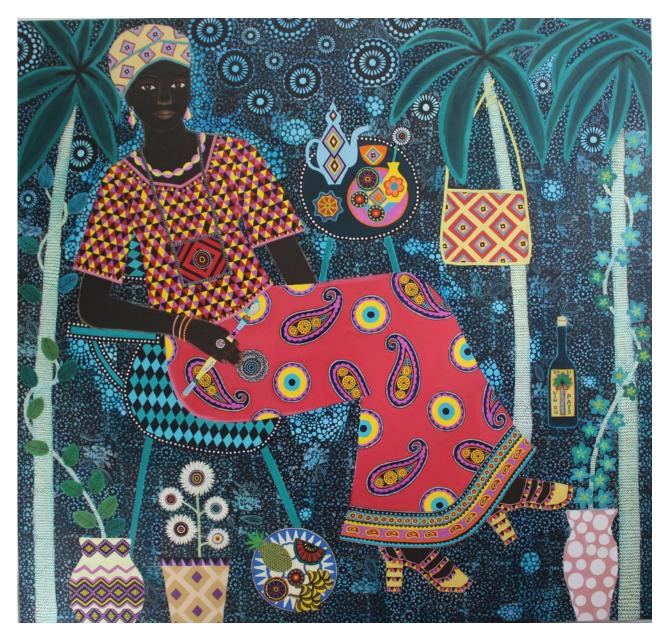

## Carla Kranendonk

Ibrahime, 2021 hand embroidery, beadwork, acrylic and collage on canvas 180 x 190 cm 70 7/8 x 74 3/4 in

£ 19,750.00

(CK099)

View detail

View detail

View detail

Couple in balance, 2012 hand embroidery, beadwork, acrylic and collage on canvas 190 x 150 cm 74 3/4 x 59 1/8 in (CK075)

£ 17,250.00

Image 3/4

Image 4/4

hand embroidery, beadwork, acrylic and collage on linen 180 x 190 cm 70 7/8 x 74 3/4 in (CK098)

£ 19,750.00

Image 3/4

Image 4/4

hand embroidery, beadwork, acrylic and collage on canvas 180 x 190 cm 70 7/8 x 74 3/4 in (CK099)