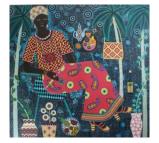

#### Carla Kranendonk

*Faya*, 2021 hand embroidery, beadwork, acrylic and collage on canvas 190 x 180 cm 74 3/4 x 70 7/8 in (CK110)

£ 17,250.00

View detail

View detail

View detail

View detail

£ 14,550.00

CARLA KRANENDONK *Mariama*, 2021

Hand embroidery, beadwork, acrylic and collage on canvas 150 x 160 cm 59 1/8 x 63 in (CK103)

£ 15,750.00

CARLA KRANENDONK *Faya*, 2021

hand embroidery, beadwork, acrylic and collage on canvas 190 x 180 cm 74 3/4 x 70 7/8 in (CK110)