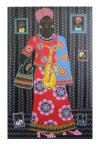

#### Carla Kranendonk

Aby, 2021 hand embroidery, beadwork, acrylic and collage on canvas 195 x 125 cm 76 3/4 x 49 1/4 in (CK108)

£ 14,550.00

£ 20,250.00

CARLA KRANENDONK Seyana, 2020

Hand embroidery, beadwork, acrylic and collage on canvas 195 x 125 cm 76 3/4 x 49 1/4 in (CK088)

£ 14,550.00

CARLA KRANENDONK *Aby*, 2021

hand embroidery, beadwork, acrylic and collage on canvas 195 x 125 cm 76 3/4 x 49 1/4 in (CK108)