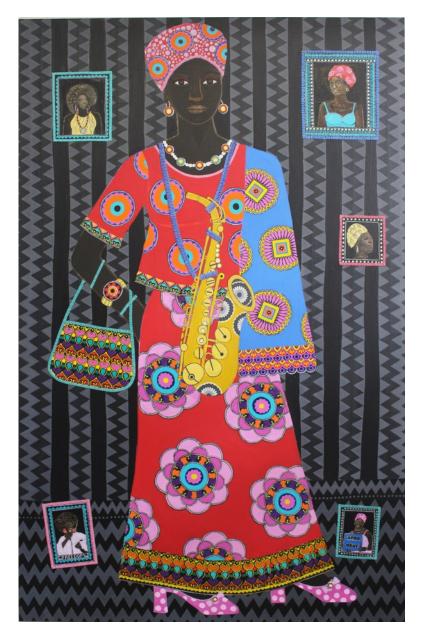

## Carla Kranendonk

Ibrahime, 2021 hand embroidery, beadwork, acrylic and collage on canvas 180 x 190 cm 70 7/8 x 74 3/4 in

£ 19,750.00

(CK099)

View detail

View detail

View detail

Couple in balance, 2012 hand embroidery, beadwork, acrylic and collage on canvas 190 x 150 cm 74 3/4 x 59 1/8 in (CK075)

£ 17,250.00

Image 3/4

Image 4/4

hand embroidery, beadwork, acrylic and collage on linen 180 x 190 cm 70 7/8 x 74 3/4 in (CK098)

£ 19,750.00

Image 3/4

Image 4/4

hand embroidery, beadwork, acrylic and collage on canvas 180 x 190 cm 70 7/8 x 74 3/4 in (CK099)