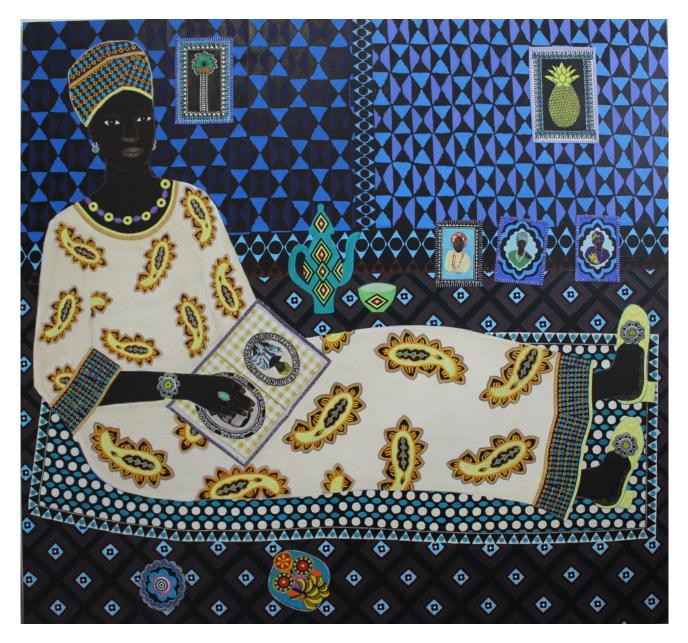

## Carla Kranendonk

Isabel, 2020 hand embroidery, beadwork, acrylic and collage on linen 180 x 190 cm 70 7/8 x 74 3/4 in (CK098)

£ 19,750.00

£ 17,250.00

Image 3/4

Image 4/4

hand embroidery, beadwork, acrylic and collage on linen 180 x 190 cm 70 7/8 x 74 3/4 in (CK098)

£ 19,750.00

Image 3/4

Image 4/4

hand embroidery, beadwork, acrylic and collage on canvas 180 x 190 cm 70 7/8 x 74 3/4 in (CK099)