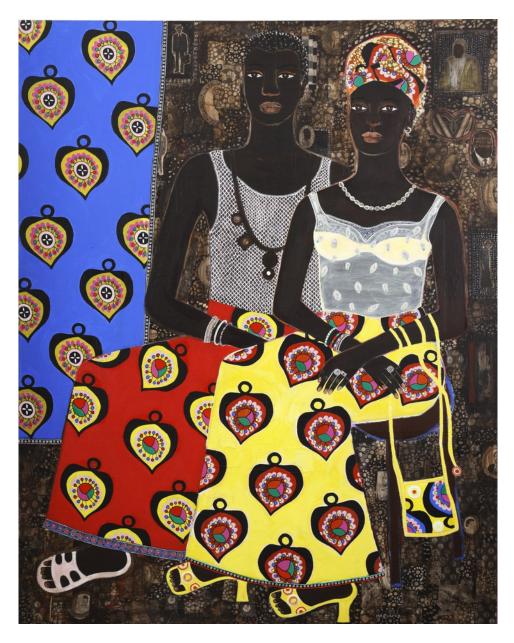

## Carla Kranendonk

Ibrahime, 2021 hand embroidery, beadwork, acrylic and collage on canvas 180 x 190 cm 70 7/8 x 74 3/4 in

£ 19,750.00

(CK099)

View detail

View detail

View detail

Couple in balance, 2012 hand embroidery, beadwork, acrylic and collage on canvas 190 x 150 cm 74 3/4 x 59 1/8 in (CK075)

£ 19,750.00

Image 3/5

Image 4/5

Image 5/5

CARLA KRANENDONK Couple in balance, 2012

hand embroidery, beadwork, acrylic and collage on canvas 190 x 150 cm 74 3/4 x 59 1/8 in (CK075)

£ 20,250.00