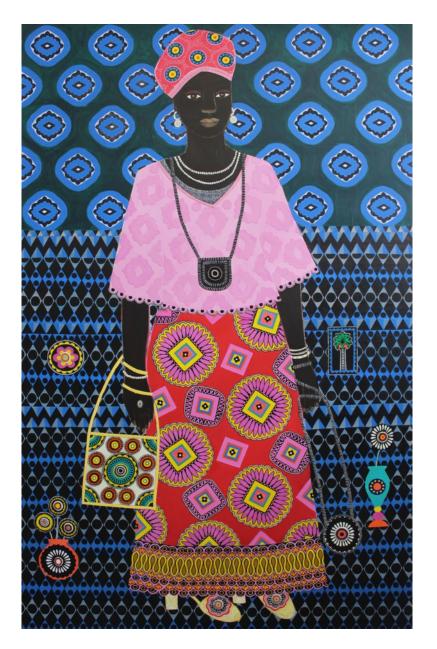

## Carla Kranendonk

Isabel, 2020 hand embroidery, beadwork, acrylic and collage on linen 180 x 190 cm 70 7/8 x 74 3/4 in (CK098)

£ 19,750.00

£ 17,250.00

Image 3/4

Image 4/4

hand embroidery, beadwork, acrylic and collage on linen 180 x 190 cm 70 7/8 x 74 3/4 in (CK098)

£ 19,750.00

Image 3/4

Image 4/4

hand embroidery, beadwork, acrylic and collage on canvas 180 x 190 cm 70 7/8 x 74 3/4 in (CK099)