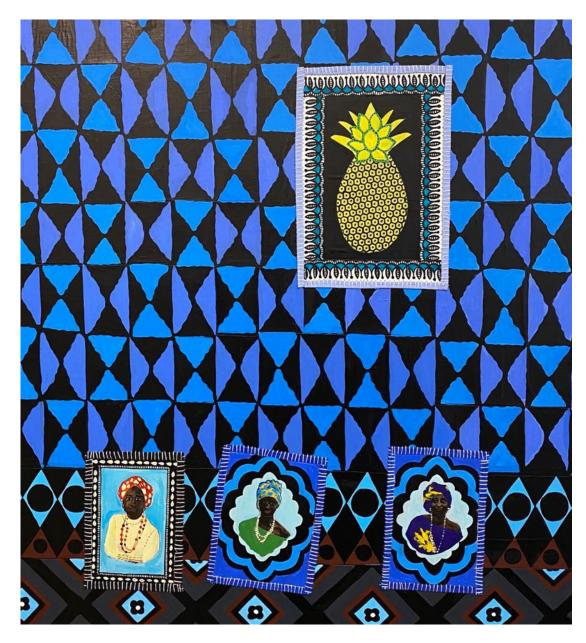

## Carla Kranendonk

Isabel, 2020 hand embroidery, beadwork, acrylic and collage on linen 180 x 190 cm 70 7/8 x 74 3/4 in (CK098)

£ 19,750.00

£ 17,250.00

Image 3/4

Image 4/4

hand embroidery, beadwork, acrylic and collage on linen 180 x 190 cm 70 7/8 x 74 3/4 in (CK098)

£ 19,750.00

Image 3/4

Image 4/4

hand embroidery, beadwork, acrylic and collage on canvas 180 x 190 cm 70 7/8 x 74 3/4 in (CK099)