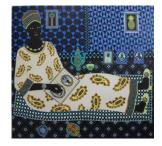

#### Carla Kranendonk

Mariama, 2021 Hand embroidery, beadwork, acrylic and collage on canvas 150 x 160 cm 59 1/8 x 63 in (CK103)

£ 15,750.00

£ 14,550.00

CARLA KRANENDONK *Mariama*, 2021

Hand embroidery, beadwork, acrylic and collage on canvas 150 x 160 cm 59 1/8 x 63 in (CK103)

£ 15,750.00

CARLA KRANENDONK *Faya*, 2021

hand embroidery, beadwork, acrylic and collage on canvas 190 x 180 cm 74 3/4 x 70 7/8 in (CK110)