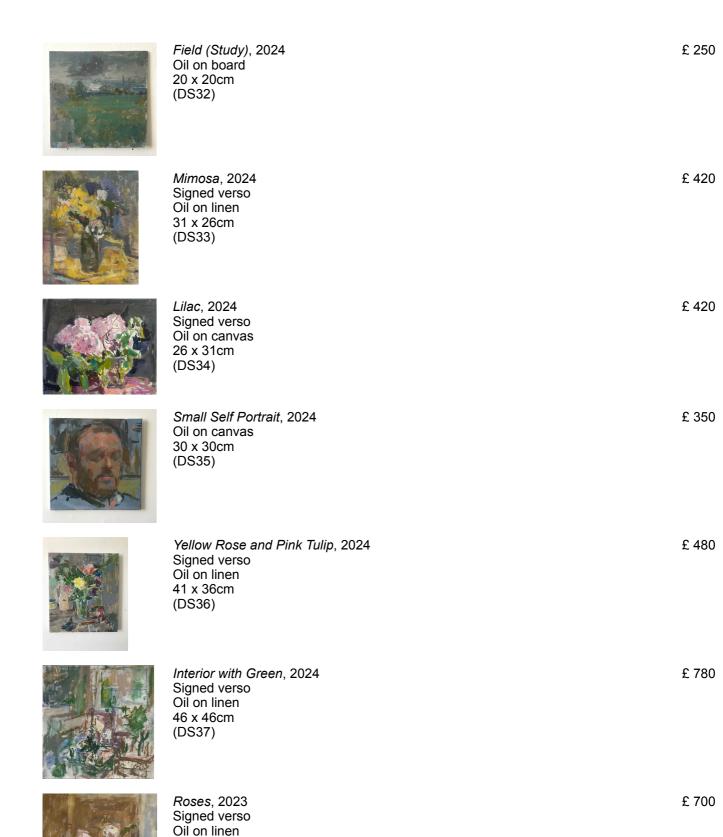

£ 540

£ 1,300

Red William Pears, 2024 Signed verso Oil on canvas 30.5 x 40.5cm (DS23)

Still Life with Jugs and Daffodils, 2024 Signed verso Oil on linen 62 x 72cm (DS24)

Single Rose (Study), 2024 Signed verso Oil on card 22 x 22cm (DS31)

£ 240

£720

£ 420

40 x 40cm (DS38)

Yellow Tulips, 2024 Signed verso Oil on canvas 50 x 40cm (DS39)

£ 650

Studio Interior with Piano (and bandora), 2023 Signed verso Oil on canvas 50 x 50cm (DS40)

£ 480