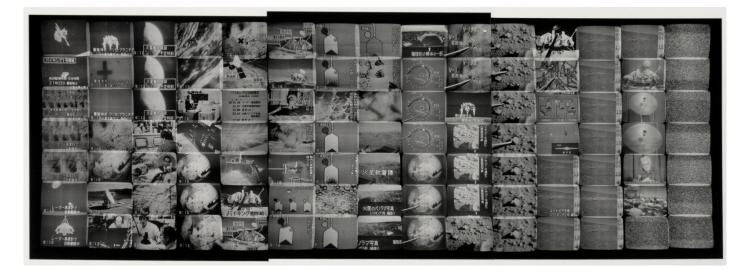

## Mochizuki Masao

The Viking No 1 Landing on Mars, 1975/1976 Signed and marked AP on recto 3 Vintage silver gelatin prints collaged onto white mountboard Paper size: 35.6 x 71 cm Image size: 19.8 x 53.2 cm

(26323-MM)