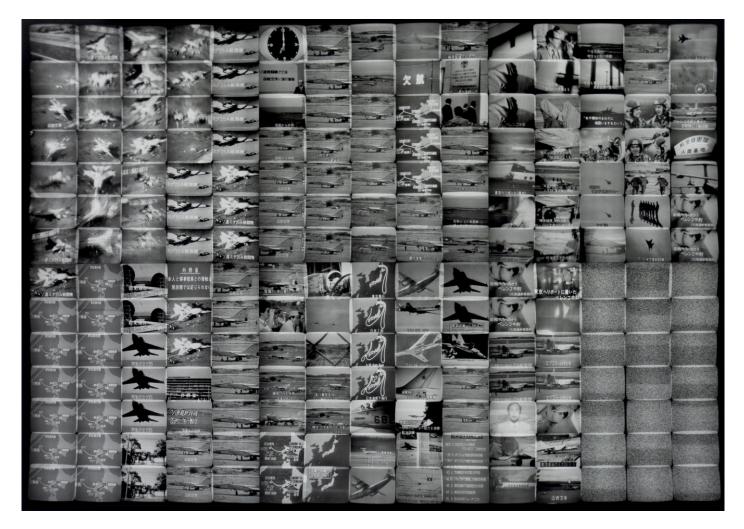

## Mochizuki Masao

The Viking No 1 Landing on Mars, 1975/1976 Signed and marked AP on recto 3 Vintage silver gelatin prints collaged onto white mountboard Paper size: 35.6 x 71 cm Image size: 19.8 x 53.2 cm

(26323-MM)