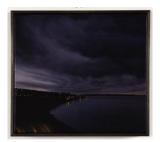

## Steve Rosendale

*Gravity Mirror*, 2019 Oil on linen 112 x 200 cm (SR 07)

\$ 16,000.00

Steve Rosendale Slipstream, 2019 Oil on linen 112 x 200 cm (SR06)

SOLD

LOUIS PRATT Don Quixote, 2019

Nylon, steel, glass and spray paint Height: 35 cm Edition of 3 (LP 51)

\$ 1,800.00

STEVE ROSENDALE Gravity Mirror, 2019

Oil on linen 112 x 200 cm (SR 07)

\$ 16,000.00

Oil on linen 112 x 200 cm (SR06)