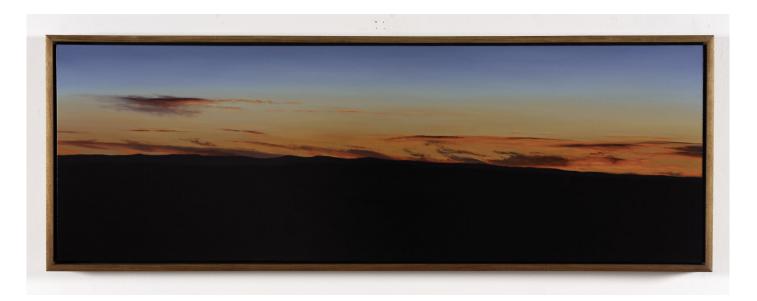

## Jim Thalassoudis

Evening Sky #4, 2004 Oil and 23ct gold leaf on paper 8 x 16.5 cm (JT 08)

\$ 1,200.00

Jim Thalassoudis Evening Sky Study #1, 2005 Oil and 23ct gold leaf on paper 8 x 16.5 cm

SOLD

(JT 07)