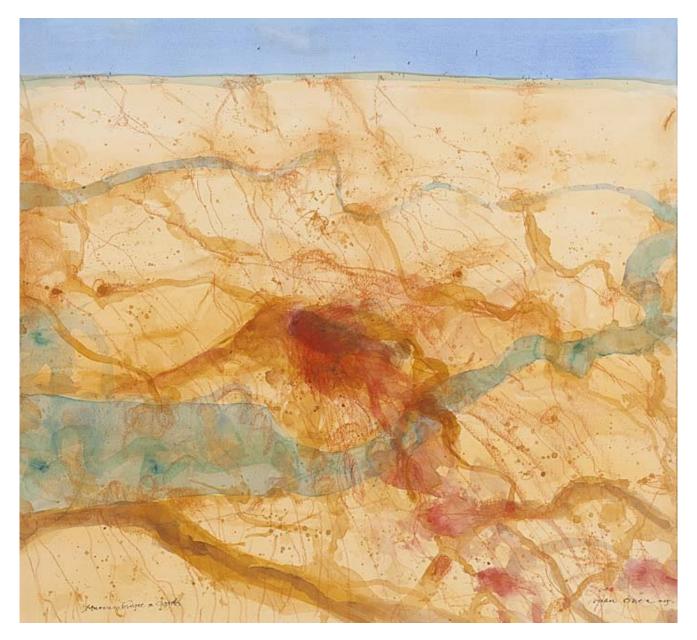

View detail

View detail

View detail

View detail

John Olsen Riverina, 2015 mixed media on paper 80 x 87cm (JO 22)

SOLD

John Olsen Murrumbidgee and Galahs, 2015 Mixed media on paper 80 x 87cm (JO 23)

SOLD

\$ 7,000.00

JOHN OLSEN *Riverina*, 2015

mixed media on paper 80 x 87cm (JO 22)

Mixed media on paper 80 x 87cm (JO 23)

LOUIS PRATT David Truncated, 2019

Nylon, steel, glass and spray paint 36 x 12 x 10cm Edition of 3 (LP 47)