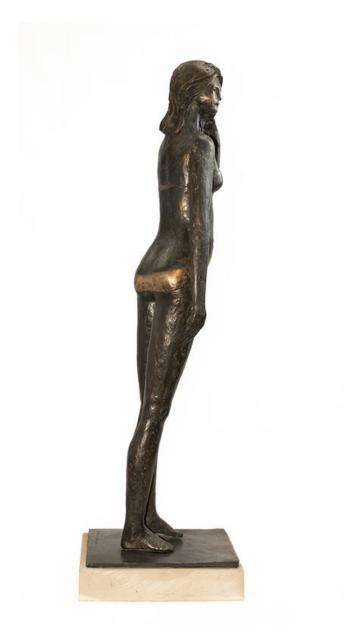

#### **Ross Miller**

Falling Woman II, 2018 Bronze on tulip wood base 22 x 45 x 24 cm Unique cast (RM 04)

\$ 4,000.00

Ross Miller Reclining Nude, 2018 Bronze on red gum 37 x 39 x 16 cm Unique cast (RM 05)

\$ 4,000.00

ROSS MILLER *Reclining Nude*, 2018

Bronze on red gum 37 x 39 x 16 cm Unique cast (RM 05)

\$ 5,500.00

JAMES MONEY Chubby Wren, 2021

Mixed media on board 122 x 122 cm (JM 018)

\$ 8,000.00

Oil on aluminium composite panel 100 x 75 cm (MQ 26)