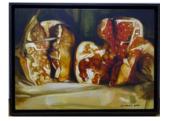

View detail

View detail

Dean Home Artichoke and Oranges, 2003 Oil on board 80 x 80 cm (DHO 117)

\$ 11,000.00

**David Laity** Linoleum, 2008-2015 Oil on Hessian on Board 140 x 150 cm (DL 19)

\$ 19,500.00

Waiting, 2013 Signed, inscribed and dated "Waiting, David Laity 1958--Signed" on reverse Acrylic on hessian 50 x 140 cm (DL 0011)

Oil on board 80 x 80 cm (DHO 117)

\$ 11,000.00

Oil on Hessian on Board 140 x 150 cm (DL 19)

\$ 19,500.00

DAVID LAITY Waiting, 2013

Signed, inscribed and dated "Waiting, David Laity 1958-- Signed" on reverse Acrylic on hessian 50 x 140 cm (DL 0011)