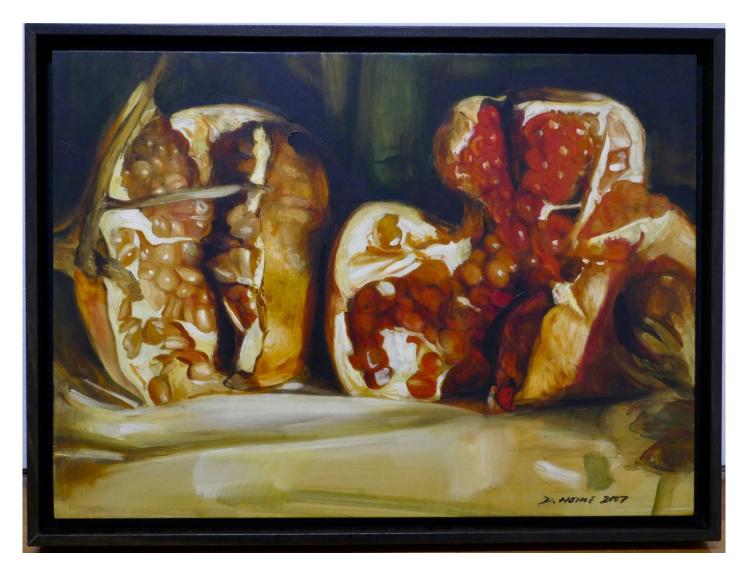

#### 15 June - 3 July 2021

For full details and larger images, please see the end of this document.

*I miss the thunder, I miss the rain*, 2019 Oil on canvas 152 x 183 cm (FB 002)

\$ 11,000.00

Fabrizio Biviano

## Anthony White

*In The Penal Colony*, 2017 Oil, ripolin on linen 110.55 x 167 cm (AW 31)

\$ 15,000.00

View detail

View detail

View detail

Oil on canvas 152 x 183 cm (FB 002)

\$ 11,000.00