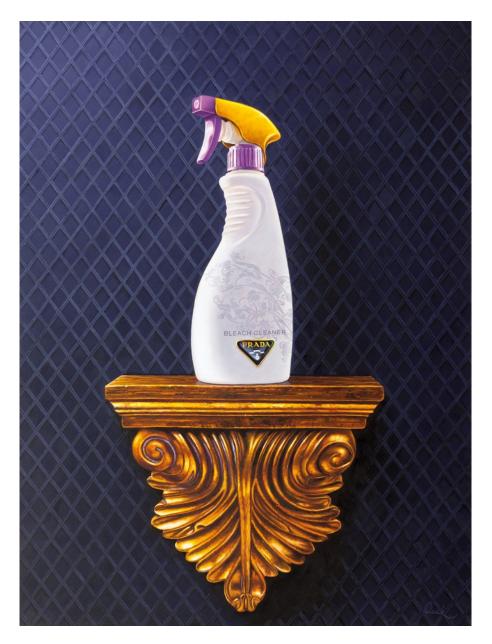

#### 15 June - 3 July 2021

For full details and larger images, please see the end of this document.

*I miss the thunder, I miss the rain*, 2019 Oil on canvas 152 x 183 cm (FB 002)

\$ 11,000.00

Fabrizio Biviano