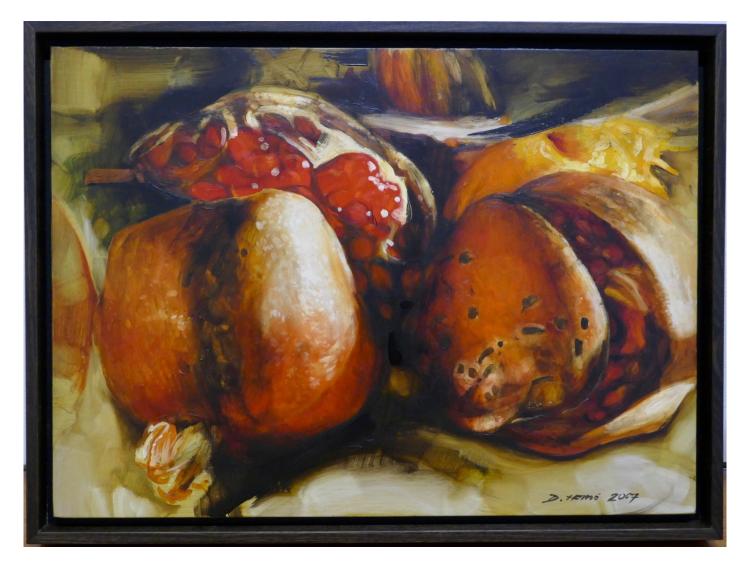

17 Oil, ripolin on linen 110.55 x 167 cm (AW 31)

\$ 15,000.00

View detail

View detail

View detail



Oil on canvas 152 x 183 cm (FB 002)

\$ 11,000.00

### AUGUSTINE DALL'AVA Mediterranean Prelude #8, 1997



Jarrah, natural and painted stones, marble 64.5 x 62.5 x 20 cm (ADA 01)

AUGUSTINE DALL'AVA Selt-Portrait at 56, 2006



Painted wood, natural and painted stones, black granite, copper, stainless steel 61 x 46 x 39 cm (ADA 02)

\$ 18,000.00

AUGUSTINE DALL'AVA Conversation #12, 2003



Marble, stones, painted wood, stainless steel 48.5 x 44.2 x 44.2 cm (ADA 03)

\$ 18,000.00



Oil on linen 153 x 198cm (DH 16)

\$ 65,000.00

DIANNE GALL In a Swirl, 2005



Oil on linen 100 x 100 cm (DH 18)



Oil on linen 106.5 x 91.5cm (DH 17)



Oil on board 61 x 130 cm (DHO 114)

\$ 12,500.00



Oil on board 47 x 65 cm (DHO 115)

\$ 6,600.00



Oil on board 47 x 65 cm (DHO 116)

\$ 6,600.00



Oil on board 80 x 80 cm (DHO 117)

\$ 11,000.00



Oil on Hessian on Board 140 x 150 cm (DL 19)

\$ 19,500.00

DAVID LAITY Waiting, 2013



Signed, inscribed and dated "Waiting, David Laity 1958-- Signed" on reverse Acrylic on hessian 50 x 140 cm (DL 0011)

\$ 9,000.00

BRUNO LETI Domain Park #10, 1985



Oil on canvas 110 x 110 cm (BL 002)

BRUNO LETI Ghirraween, 1988



Oil on canvas 213 x 275 cm (diptych) (BL 001)

ROSS MILLER Seated Figure, 2016



Bronze on red gum 55 x 36 x 23 cm Unique cast (RM 01)

\$ 6,500.00

ROSS MILLER Beach Girl, 2016



Bronze on sandstone base 76 x 17 x 21 cm Unique cast (RM 02)



Bronze on red gum 16 x 57 x 16 cm Unique cast (RM 03)

\$ 5,000.00

ROSS MILL