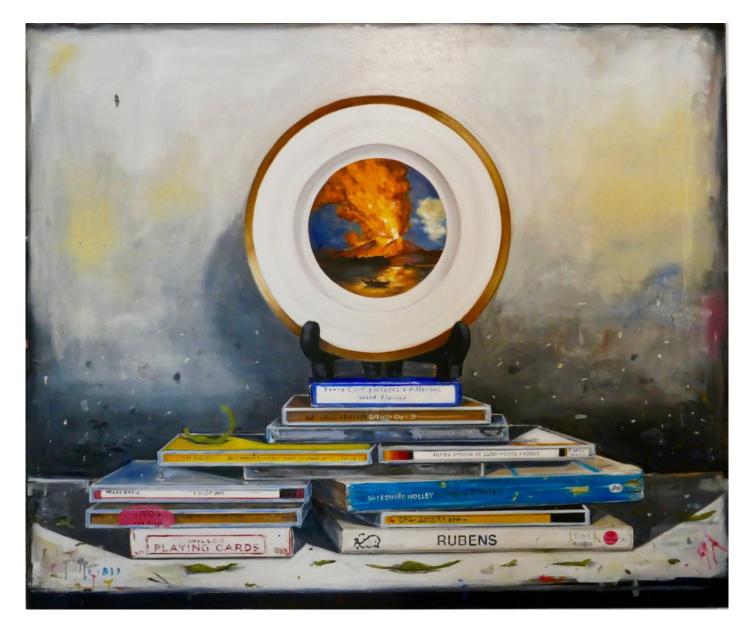

\$ 5,500.00

James Money Chubby Wren, 2021 Mixed media on board 122 x 122 cm (JM 018)

\$ 8,000.00

Matthew Quick The Bare Necessities, 2017 Oil on aluminium composite panel 100 x 75 cm (MQ 26)

\$ 7,000.00

View detail

\$ 4,000.00

ROSS MILLER *Reclining Nude*, 2018

Bronze on red gum 37 x 39 x 16 cm Unique cast (RM 05)

\$ 5,500.00

JAMES MONEY Chubby Wren, 2021

Mixed media on board 122 x 122 cm (JM 018)

\$ 8,000.00

Oil on aluminium composite panel 100 x 75 cm (MQ 26)