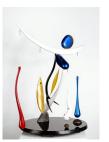

Louis Pratt David Truncated, 2019 Nylon, steel, glass and spray paint 36 x 12 x 10cm Edition of 3 (LP 47)

SOLD

Louis Pratt Venus Remixed, 2019 Nylon, steel, glass and spray paint 34.5 x 12 x 10cm Edition of 3 (LP 48)

#### SOLD

Louis Pratt Reductive Thinking, 2019 Nylon, steel, glass and spray paint Height: 35 cm Edition of 3 (LP 49)

SOLD

## Louis Pratt

Don Quixote, 2019 Nylon, steel, glass and spray paint Height: 35 cm Edition of 3 (LP 51)

\$ 1,800.00

View detail

View detail

View detail

View detail

View detail