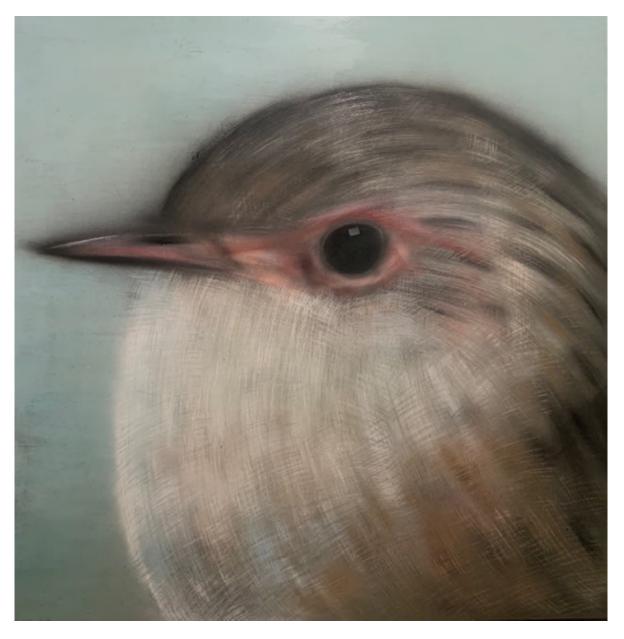

\$ 5,500.00

James Money Chubby Wren, 2021 Mixed media on board 122 x 122 cm (JM 018)

\$ 8,000.00

Matthew Quick The Bare Necessities, 2017 Oil on aluminium composite panel 100 x 75 cm (MQ 26)

\$ 7,000.00

View detail

\$ 4,000.00

ROSS MILLER *Reclining Nude*, 2018

Bronze on red gum 37 x 39 x 16 cm Unique cast (RM 05)

\$ 5,500.00

JAMES MONEY Chubby Wren, 2021

Mixed media on board 122 x 122 cm (JM 018)

\$ 8,000.00

Oil on aluminium composite panel 100 x 75 cm (MQ 26)