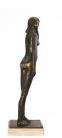

## Ross Miller Beach Girl, 2016 Bronze on sandstone base 76 x 17 x 21 cm Unique cast

(RM 02) SOLD

Ross Miller Fallen Woman, 2018 Bronze on red gum 16 x 57 x 16 cm Unique cast (RM 03)

\$ 5,000.00

\$ 6,500.00

ROSS MILLER Beach Girl, 2016

Bronze on sandstone base 76 x 17 x 21 cm Unique cast (RM 02)

Bronze on red gum 16 x 57 x 16 cm Unique cast (RM 03)

\$ 5,000.00

ROSS MILLER Falling Woman II, 2018

Bronze on tulip wood base 22 x 45 x 24 cm Unique cast (RM 04)