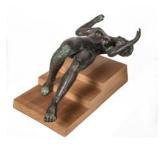

Augustine Dall'Ava Mediterranean Prelude #8, 1997 Jarrah, natural and painted stones, marble 64.5 x 62.5 x 20 cm (ADA 01)

SOLD

Augustine Dall'Ava Selt-Portrait at 56, 2006 Painted wood, natural and painted stones, black granite, copper, stainless steel 61 x 46 x 39 cm (ADA 02)

\$ 18,000.00

Augustine Dall'Ava Conversation #12, 2003 Marble, stones, painted wood, stainless steel 48.5 x 44.2 x 44.2 cm (ADA 03)

\$ 18,000.00

View detail

View detail

View detail

Dianne Gall Unreachable Memories, 2019-2020 Oil on linen 153 x 198cm (DH 16)