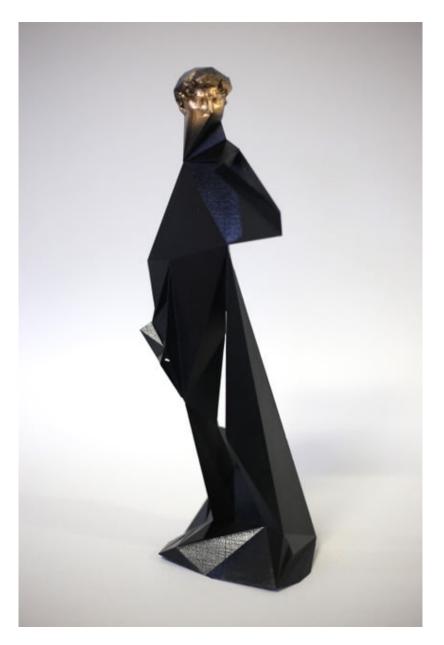

Louis Pratt David Truncated, 2019 Nylon, steel, glass and spray paint 36 x 12 x 10cm Edition of 3 (LP 47)

SOLD

Louis Pratt Venus Remixed, 2019 Nylon, steel, glass and spray paint 34.5 x 12 x 10cm Edition of 3 (LP 48)

\$ 7,000.00

JOHN OLSEN *Riverina*, 2015

mixed media on paper 80 x 87cm (JO 22)

Mixed media on paper 80 x 87cm (JO 23)

LOUIS PRATT David Truncated, 2019

Nylon, steel, glass and spray paint 36 x 12 x 10cm Edition of 3 (LP 47)