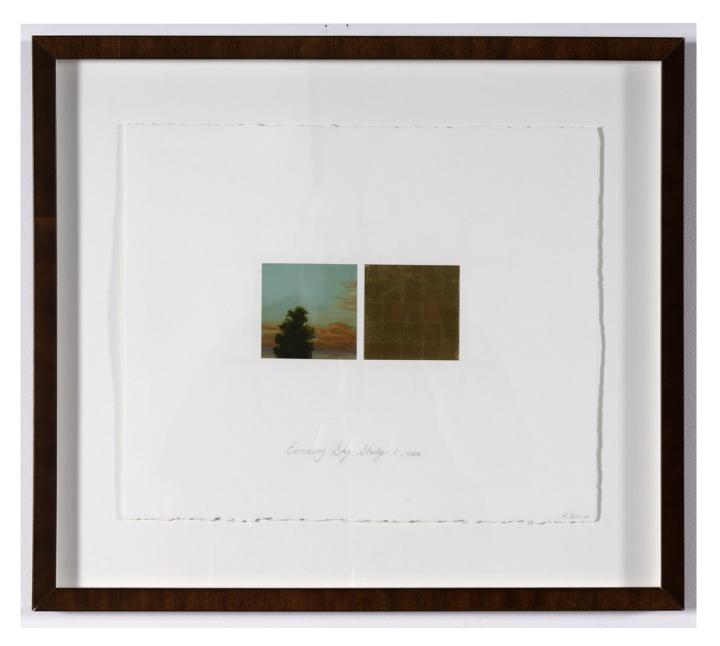

## Jim Thalassoudis

Evening Sky #4, 2004 Oil and 23ct gold leaf on paper 8 x 16.5 cm (JT 08)

\$ 1,200.00

Jim Thalassoudis Evening Sky Study #1, 2005 Oil and 23ct gold leaf on paper 8 x 16.5 cm

SOLD

(JT 07)