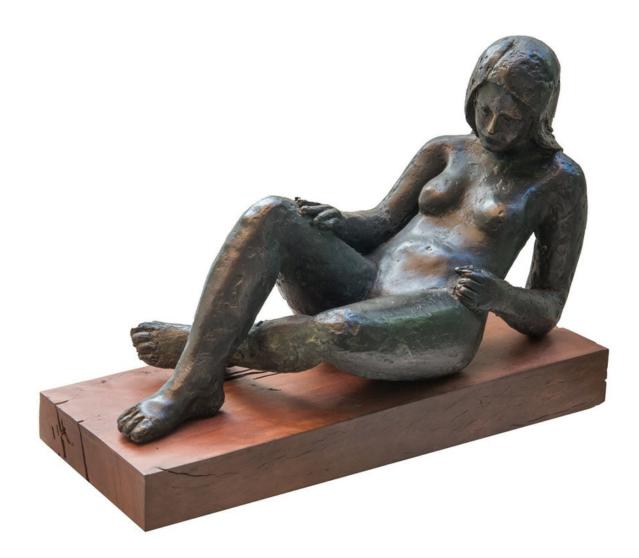

#### **Ross Miller**

Falling Woman II, 2018 Bronze on tulip wood base 22 x 45 x 24 cm Unique cast (RM 04)

\$ 4,000.00

Ross Miller Reclining Nude, 2018 Bronze on red gum 37 x 39 x 16 cm Unique cast (RM 05)

\$ 4,000.00

ROSS MILLER *Reclining Nude*, 2018

Bronze on red gum 37 x 39 x 16 cm Unique cast (RM 05)

\$ 5,500.00

JAMES MONEY Chubby Wren, 2021

Mixed media on board 122 x 122 cm (JM 018)

\$ 8,000.00

Oil on aluminium composite panel 100 x 75 cm (MQ 26)