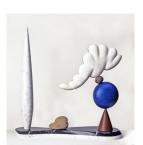

Augustine Dall'Ava Mediterranean Prelude #8, 1997 Jarrah, natural and painted stones, marble 64.5 x 62.5 x 20 cm (ADA 01)

SOLD

Augustine Dall'Ava Selt-Portrait at 56, 2006 Painted wood, natural and painted stones, black granite, copper, stainless steel 61 x 46 x 39 cm (ADA 02)

\$ 18,000.00

Augustine Dall'Ava Conversation #12, 2003 Marble, stones, painted wood, stainless steel 48.5 x 44.2 x 44.2 cm (ADA 03)

\$ 18,000.00

View detail

View detail

View detail

Dianne Gall Unreachable Memories, 2019-2020 Oil on linen 153 x 198cm (DH 16)