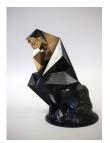

Augustine Dall'Ava Mediterranean Prelude #8, 1997 Jarrah, natural and painted stones, marble 64.5 x 62.5 x 20 cm (ADA 01)

SOLD

Augustine Dall'Ava Selt-Portrait at 56, 2006 Painted wood, natural and painted stones, black granite, copper, stainless steel 61 x 46 x 39 cm (ADA 02)

### AUGUSTINE DALL'AVA Mediterranean Prelude #8, 1997

Jarrah, natural and painted stones, marble 64.5 x 62.5 x 20 cm (ADA 01)

AUGUSTINE DALL'AVA Selt-Portrait at 56, 2006

Painted wood, natural and painted stones, black granite, copper, stainless steel 61 x 46 x 39 cm (ADA 02)