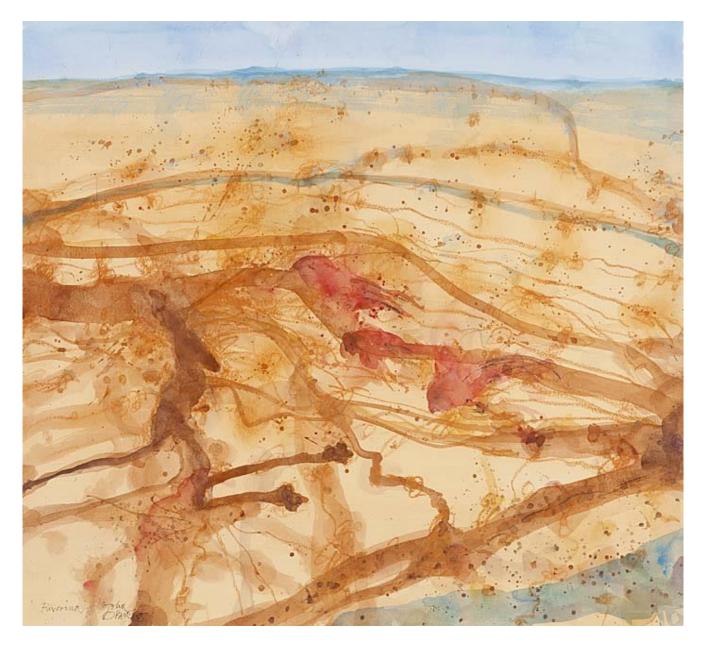

View detail

View detail

View detail

View detail

John Olsen Riverina, 2015 mixed media on paper 80 x 87cm (JO 22)

SOLD

John Olsen Murrumbidgee and Galahs, 2015 Mixed media on paper 80 x 87cm (JO 23)

SOLD

\$ 7,000.00

JOHN OLSEN *Riverina*, 2015

mixed media on paper 80 x 87cm (JO 22)

Mixed media on paper 80 x 87cm (JO 23)

LOUIS PRATT David Truncated, 2019

Nylon, steel, glass and spray paint 36 x 12 x 10cm Edition of 3 (LP 47)