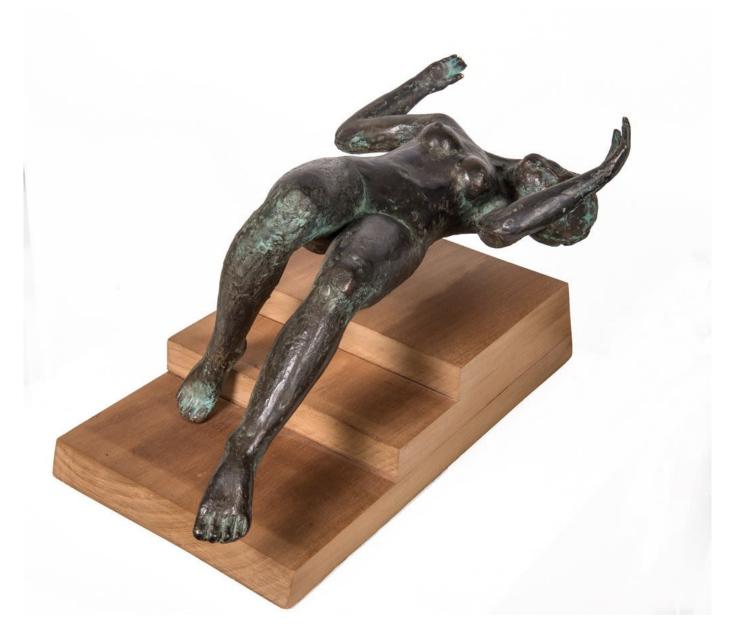

## Ross Miller Beach Girl, 2016 Bronze on sandstone base 76 x 17 x 21 cm Unique cast

(RM 02) SOLD

Ross Miller Fallen Woman, 2018 Bronze on red gum 16 x 57 x 16 cm Unique cast (RM 03)

\$ 5,000.00

\$ 6,500.00

ROSS MILLER Beach Girl, 2016

Bronze on sandstone base 76 x 17 x 21 cm Unique cast (RM 02)

Bronze on red gum 16 x 57 x 16 cm Unique cast (RM 03)

\$ 5,000.00

ROSS MILLER Falling Woman II, 2018

Bronze on tulip wood base 22 x 45 x 24 cm Unique cast (RM 04)