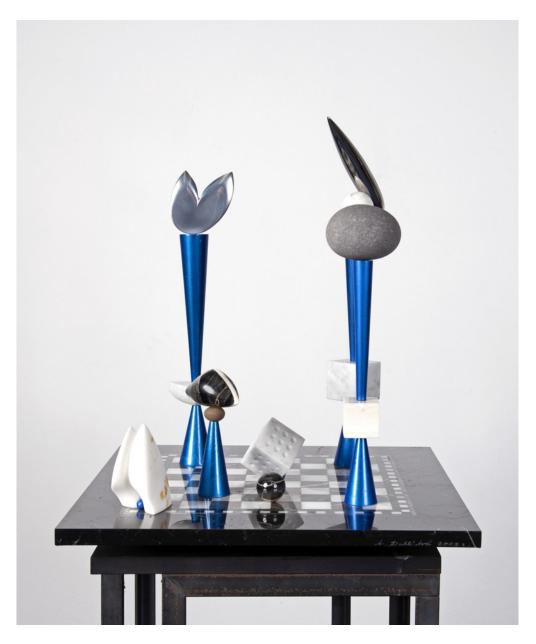

Augustine Dall'Ava Mediterranean Prelude #8, 1997 Jarrah, natural and painted stones, marble 64.5 x 62.5 x 20 cm (ADA 01)

SOLD

Augustine Dall'Ava Selt-Portrait at 56, 2006 Painted wood, natural and painted stones, black granite, copper, stainless steel 61 x 46 x 39 cm (ADA 02)

\$ 18,000.00

Augustine Dall'Ava Conversation #12, 2003 Marble, stones, painted wood, stainless steel 48.5 x 44.2 x 44.2 cm (ADA 03)

\$ 18,000.00

View detail

View detail

View detail

Dianne Gall Unreachable Memories, 2019-2020 Oil on linen 153 x 198cm (DH 16)