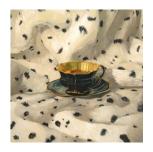

## Steve Rosendale

*Westwood*, 2018 Oil on linen 56 x 97 cm (SR 08)

\$ 3,950.00

Loribelle Spirovski Meg, Amos and Art, 2019 oil on plaster on canvas 213.5 x 137.5 cm (LS54)

SOLD

Jim Thalassoudis Into Darkness 2, 2006 Oil on linen 50 x 150 cm (JT 05)

STEVE ROSENDALE Westwood, 2018

Oil on linen 56 x 97 cm (SR 08)

\$ 3,950.00

LORIBELLE SPIROVSKI Meg, Amos and Art, 2019

oil on plaster on canvas 213.5 x 137.5 cm (LS54)

JIM THALASSOUDIS Into Darkness 2, 2006