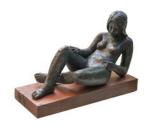

## Ross Miller Beach Girl, 2016 Bronze on sandstone base 76 x 17 x 21 cm Unique cast

(RM 02) SOLD

Ross Miller Fallen Woman, 2018 Bronze on red gum 16 x 57 x 16 cm Unique cast (RM 03)

\$ 5,000.00

#### **Ross Miller**

Falling Woman II, 2018 Bronze on tulip wood base 22 x 45 x 24 cm Unique cast (RM 04)

\$ 4,000.00

Ross Miller Reclining Nude, 2018 Bronze on red gum 37 x 39 x 16 cm Unique cast (RM 05)