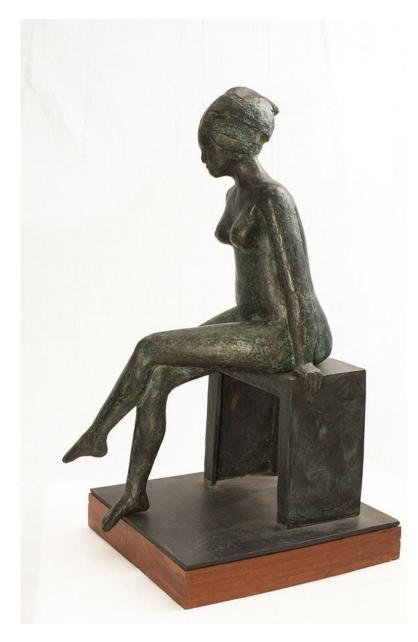

## Ross Miller Beach Girl, 2016 Bronze on sandstone base 76 x 17 x 21 cm Unique cast

(RM 02) SOLD

Ross Miller Fallen Woman, 2018 Bronze on red gum 16 x 57 x 16 cm Unique cast (RM 03)

\$ 5,000.00