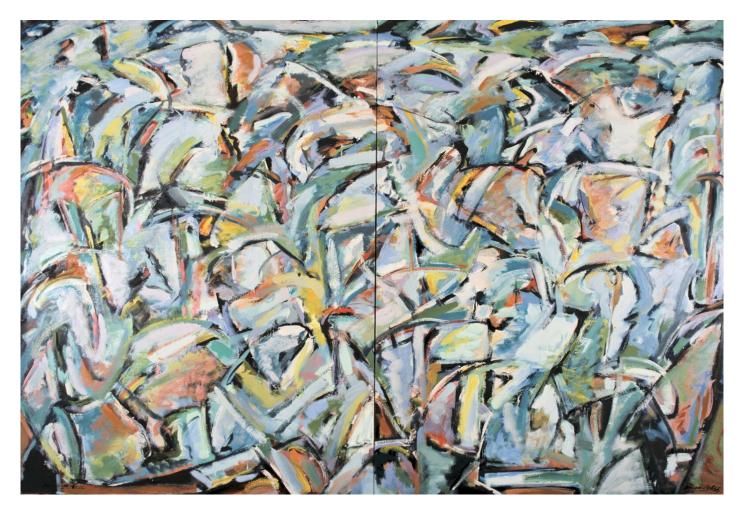

## Steve Rosendale

*Westwood*, 2018 Oil on linen 56 x 97 cm (SR 08)

\$ 3,950.00

Loribelle Spirovski Meg, Amos and Art, 2019 oil on plaster on canvas 213.5 x 137.5 cm (LS54)

SOLD

Jim Thalassoudis Into Darkness 2, 2006 Oil on linen 50 x 150 cm (JT 05)

SOLD