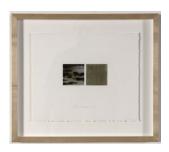

## Jim Thalassoudis Cloud Study #6, 2003

Oil and 16ct gold leaf on paper 8 x 16.5 cm (JT 06)

\$ 1,200.00

View detail

View detail

View detail

View detail

View detail

## Jim Thalassoudis

Evening Sky #4, 2004 Oil and 23ct gold leaf on paper 8 x 16.5 cm (JT 08)

\$ 1,200.00

Jim Thalassoudis Evening Sky Study #1, 2005 Oil and 23ct gold leaf on paper 8 x 16.5 cm

SOLD

(JT 07)