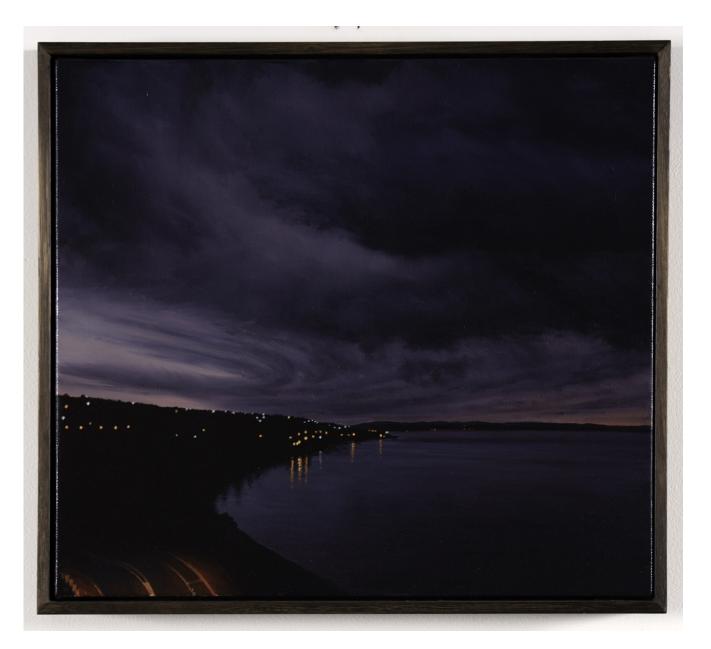

Jim Thalassoudis Before Sunrise, 2009 Oil on linen 40.5 x 45.5 cm (JT 03)

\$ 3,300.00