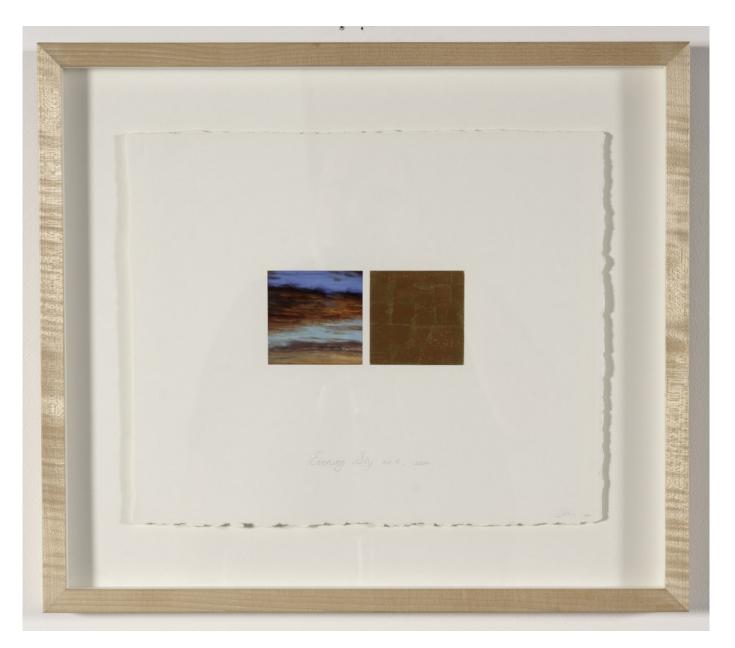

## Jim Thalassoudis

Evening Sky #4, 2004 Oil and 23ct gold leaf on paper 8 x 16.5 cm (JT 08)

\$ 1,200.00

Jim Thalassoudis Evening Sky Study #1, 2005 Oil and 23ct gold leaf on paper 8 x 16.5 cm

SOLD

(JT 07)