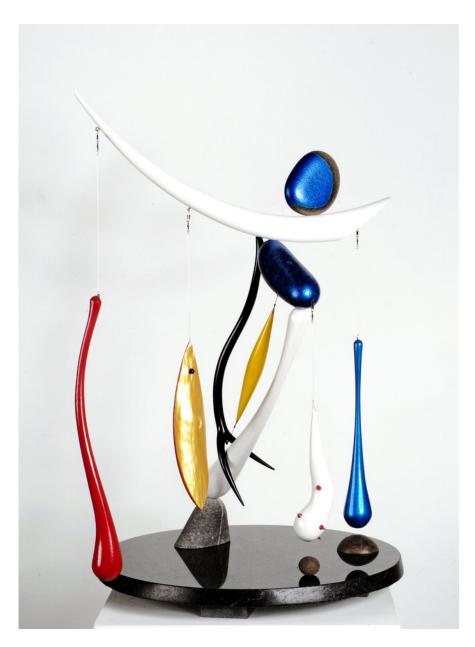

Augustine Dall'Ava Mediterranean Prelude #8, 1997 Jarrah, natural and painted stones, marble 64.5 x 62.5 x 20 cm (ADA 01)

SOLD

Augustine Dall'Ava Selt-Portrait at 56, 2006 Painted wood, natural and painted stones, black granite, copper, stainless steel 61 x 46 x 39 cm (ADA 02)

\$ 18,000.00

Augustine Dall'Ava Conversation #12, 2003 Marble, stones, painted wood, stainless steel 48.5 x 44.2 x 44.2 cm (ADA 03)

\$ 18,000.00

View detail

View detail

View detail

Dianne Gall Unreachable Memories, 2019-2020 Oil on linen 153 x 198cm (DH 16)