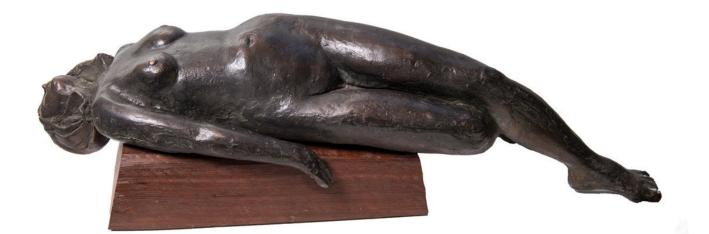

## Ross Miller Beach Girl, 2016 Bronze on sandstone base 76 x 17 x 21 cm Unique cast

(RM 02) SOLD

Ross Miller Fallen Woman, 2018 Bronze on red gum 16 x 57 x 16 cm Unique cast (RM 03)

\$ 5,000.00

\$ 6,500.00

ROSS MILLER Beach Girl, 2016

Bronze on sandstone base 76 x 17 x 21 cm Unique cast (RM 02)

Bronze on red gum 16 x 57 x 16 cm Unique cast (RM 03)

\$ 5,000.00

ROSS MILLER Falling Woman II, 2018

Bronze on tulip wood base 22 x 45 x 24 cm Unique cast (RM 04)