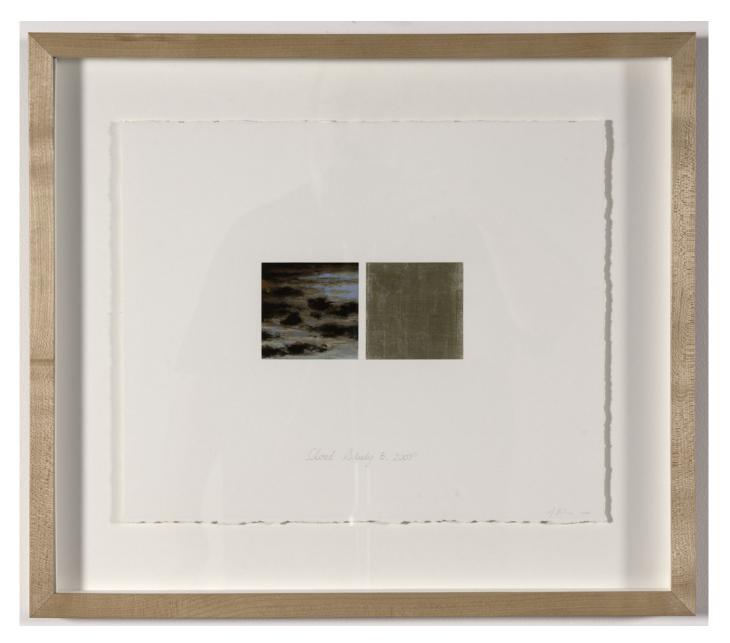

## Jim Thalassoudis Cloud Study #6, 2003

Oil and 16ct gold leaf on paper 8 x 16.5 cm (JT 06)

\$ 1,200.00

View detail

View detail

View detail

View detail

View detail