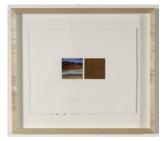

## Steve Rosendale

*Westwood*, 2018 Oil on linen 56 x 97 cm (SR 08)

\$ 3,950.00

Loribelle Spirovski Meg, Amos and Art, 2019 oil on plaster on canvas 213.5 x 137.5 cm (LS54)

SOLD

Jim Thalassoudis Into Darkness 2, 2006 Oil on linen 50 x 150 cm (JT 05)

STEVE ROSENDALE Westwood, 2018

Oil on linen 56 x 97 cm (SR 08)

\$ 3,950.00

LORIBELLE SPIROVSKI Meg, Amos and Art, 2019

oil on plaster on canvas 213.5 x 137.5 cm (LS54)

JIM THALASSOUDIS Into Darkness 2, 2006