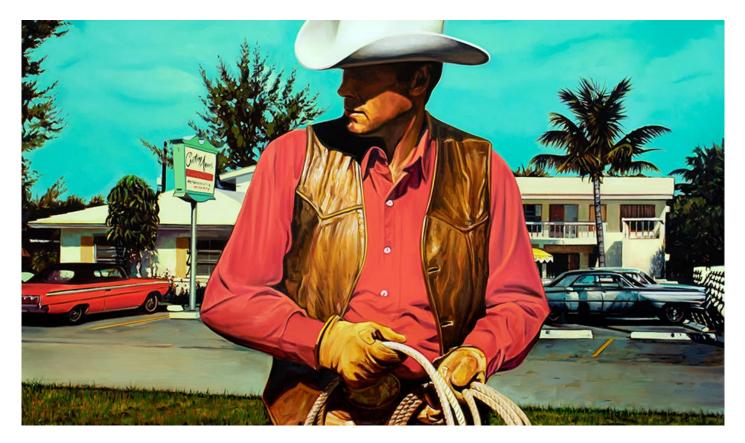

## Anthony White

*In The Penal Colony*, 2017 Oil, ripolin on linen 110.55 x 167 cm (AW 31)

\$ 15,000.00

View detail

View detail

View detail

Oil on canvas 152 x 183 cm (FB 002)

\$ 11,000.00