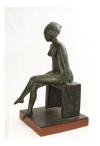

Augustine Dall'Ava Mediterranean Prelude #8, 1997 Jarrah, natural and painted stones, marble 64.5 x 62.5 x 20 cm (ADA 01)

SOLD

Augustine Dall'Ava Selt-Portrait at 56, 2006 Painted wood, natural and painted stones, black granite, copper, stainless steel 61 x 46 x 39 cm (ADA 02)

### AUGUSTINE DALL'AVA Mediterranean Prelude #8, 1997

Jarrah, natural and painted stones, marble 64.5 x 62.5 x 20 cm (ADA 01)

AUGUSTINE DALL'AVA Selt-Portrait at 56, 2006

Painted wood, natural and painted stones, black granite, copper, stainless steel 61 x 46 x 39 cm (ADA 02)