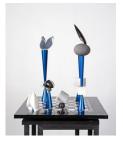

Louis Pratt David Truncated, 2019 Nylon, steel, glass and spray paint 36 x 12 x 10cm Edition of 3 (LP 47)

SOLD

Louis Pratt Venus Remixed, 2019 Nylon, steel, glass and spray paint 34.5 x 12 x 10cm Edition of 3 (LP 48)

#### SOLD

Louis Pratt Reductive Thinking, 2019 Nylon, steel, glass and spray paint Height: 35 cm Edition of 3 (LP 49)

SOLD

## Louis Pratt

Don Quixote, 2019 Nylon, steel, glass and spray paint Height: 35 cm Edition of 3 (LP 51)

\$ 1,800.00

View detail

View detail

View detail

View detail

View detail