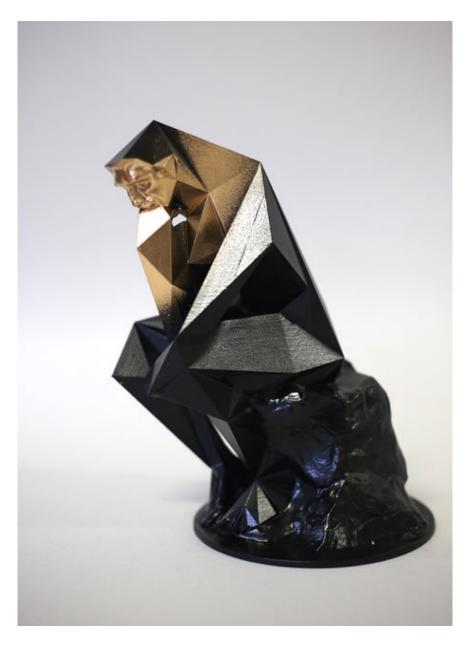

#### SOLD

Louis Pratt Reductive Thinking, 2019 Nylon, steel, glass and spray paint Height: 35 cm Edition of 3 (LP 49)

SOLD

## Louis Pratt

Don Quixote, 2019 Nylon, steel, glass and spray paint Height: 35 cm Edition of 3 (LP 51)

\$ 1,800.00

View detail

View detail

View detail

View detail

View detail

LOUIS PRATT Venus Remixed, 2019

Nylon, steel, glass and spray paint 34.5 x 12 x 10cm Edition of 3 (LP 48)

LOUIS PRATT Reductive Thinking, 2019

Nylon, steel, glass and spray paint Height: 35 cm Edition of 3 (LP 49)

LOUIS PRATT Don Quixote, 2019

Nylon, steel, glass and spray paint Height: 35 cm Edition of 3 (LP 51)

\$ 1,800.00

STEVE ROSENDALE Gravity Mirror, 2019

Oil on linen 112 x 200 cm (SR 07)

\$ 16,000.00

Oil on linen 112 x 200 cm (SR06)