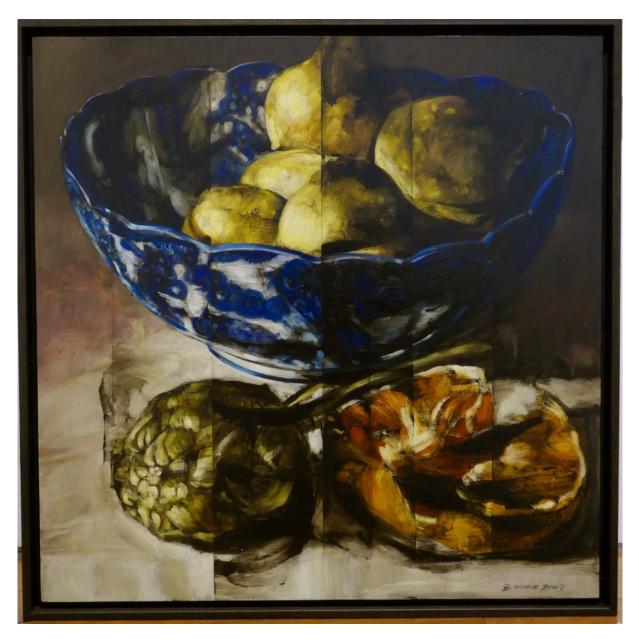

View detail

View detail

Dean Home Artichoke and Oranges, 2003 Oil on board 80 x 80 cm (DHO 117)

\$ 11,000.00

**David Laity** Linoleum, 2008-2015 Oil on Hessian on Board 140 x 150 cm (DL 19)

\$ 19,500.00

Waiting, 2013 Signed, inscribed and dated "Waiting, David Laity 1958--Signed" on reverse Acrylic on hessian 50 x 140 cm (DL 0011)

Oil on board 80 x 80 cm (DHO 117)

\$ 11,000.00

Oil on Hessian on Board 140 x 150 cm (DL 19)

\$ 19,500.00

DAVID LAITY Waiting, 2013

Signed, inscribed and dated "Waiting, David Laity 1958-- Signed" on reverse Acrylic on hessian 50 x 140 cm (DL 0011)