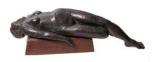

## Ross Miller Beach Girl, 2016 Bronze on sandstone base 76 x 17 x 21 cm Unique cast

(RM 02) SOLD

Ross Miller Fallen Woman, 2018 Bronze on red gum 16 x 57 x 16 cm Unique cast (RM 03)

\$ 5,000.00

\$ 6,500.00

ROSS MILLER Beach Girl, 2016

Bronze on sandstone base 76 x 17 x 21 cm Unique cast (RM 02)

Bronze on red gum 16 x 57 x 16 cm Unique cast (RM 03)

\$ 5,000.00

ROSS MILLER Falling Woman II, 2018

Bronze on tulip wood base 22 x 45 x 24 cm Unique cast (RM 04)