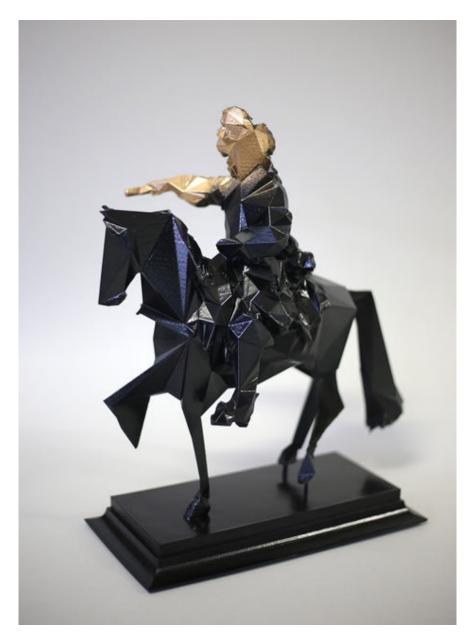

## Louis Pratt

Don Quixote, 2019 Nylon, steel, glass and spray paint Height: 35 cm Edition of 3 (LP 51)

\$ 1,800.00

View detail

View detail

View detail

View detail

View detail

LOUIS PRATT Don Quixote, 2019

Nylon, steel, glass and spray paint Height: 35 cm Edition of 3 (LP 51)

\$ 1,800.00

STEVE ROSENDALE Gravity Mirror, 2019

Oil on linen 112 x 200 cm (SR 07)

\$ 16,000.00

Oil on linen 112 x 200 cm (SR06)