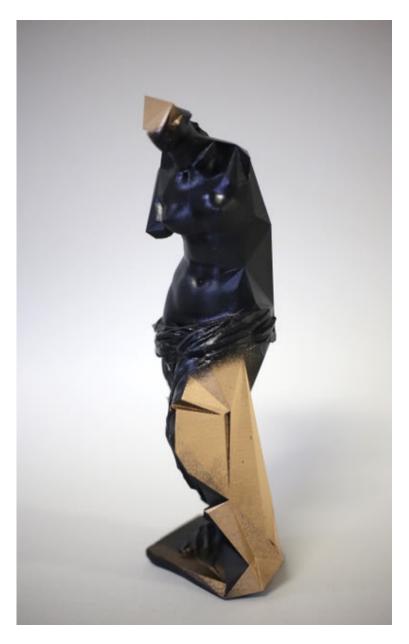

Louis Pratt David Truncated, 2019 Nylon, steel, glass and spray paint 36 x 12 x 10cm Edition of 3 (LP 47)

SOLD

Louis Pratt Venus Remixed, 2019 Nylon, steel, glass and spray paint 34.5 x 12 x 10cm Edition of 3 (LP 48)

LOUIS PRATT Venus Remixed, 2019

Nylon, steel, glass and spray paint 34.5 x 12 x 10cm Edition of 3 (LP 48)

LOUIS PRATT Reductive Thinking, 2019

Nylon, steel, glass and spray paint Height: 35 cm Edition of 3 (LP 49)