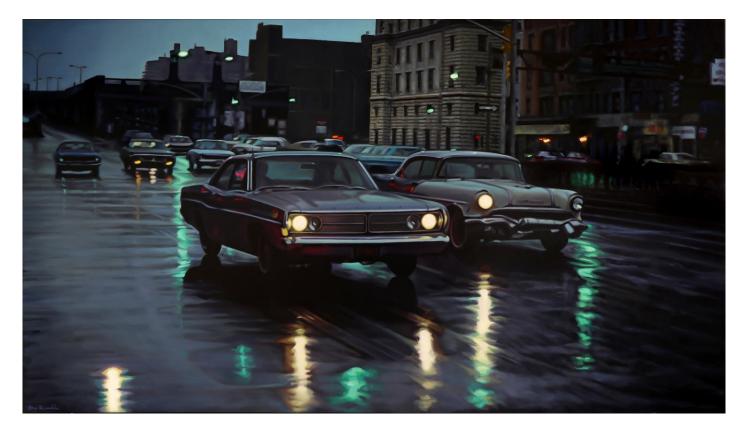

#### 15 June - 3 July 2021

For full details and larger images, please see the end of this document.

*I miss the thunder, I miss the rain*, 2019 Oil on canvas 152 x 183 cm (FB 002)

\$ 11,000.00

Fabrizio Biviano