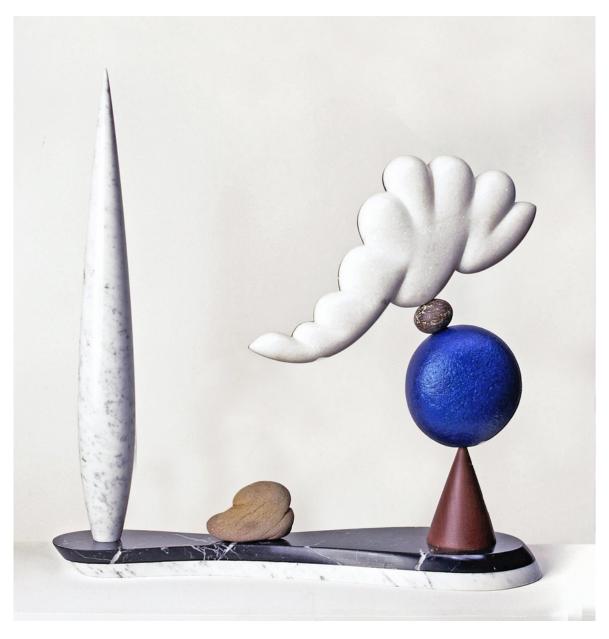

Augustine Dall'Ava Mediterranean Prelude #8, 1997 Jarrah, natural and painted stones, marble 64.5 x 62.5 x 20 cm (ADA 01)

SOLD

Augustine Dall'Ava Selt-Portrait at 56, 2006 Painted wood, natural and painted stones, black granite, copper, stainless steel 61 x 46 x 39 cm (ADA 02)

\$ 18,000.00

Augustine Dall'Ava Conversation #12, 2003 Marble, stones, painted wood, stainless steel 48.5 x 44.2 x 44.2 cm (ADA 03)

\$ 18,000.00

View detail

View detail

View detail

Dianne Gall Unreachable Memories, 2019-2020 Oil on linen 153 x 198cm (DH 16)