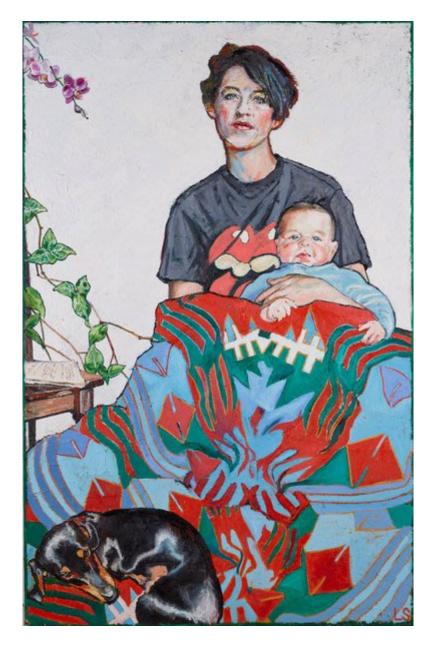

## Steve Rosendale

*Westwood*, 2018 Oil on linen 56 x 97 cm (SR 08)

\$ 3,950.00

Loribelle Spirovski Meg, Amos and Art, 2019 oil on plaster on canvas 213.5 x 137.5 cm (LS54)

SOLD

Jim Thalassoudis Into Darkness 2, 2006 Oil on linen 50 x 150 cm (JT 05)