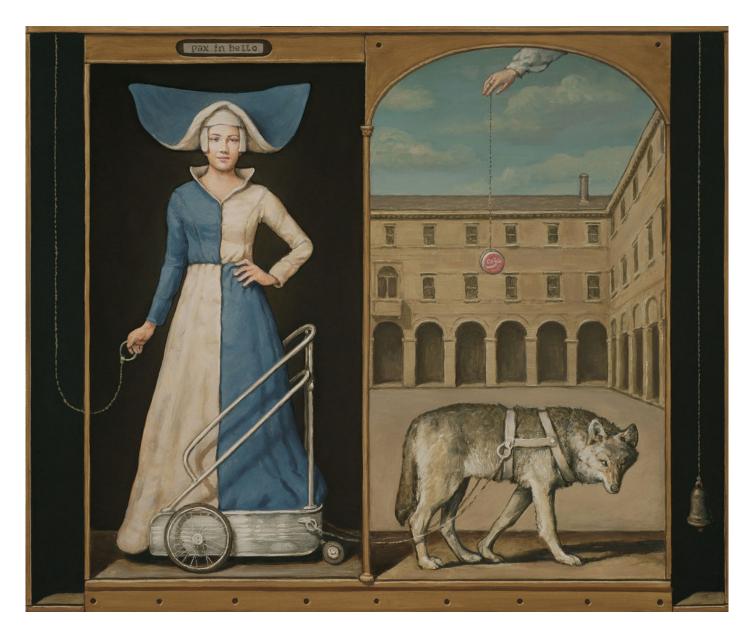

Alan Macdonald Buffalo Pearls, 2019 oil on linen 114cm x 92cm View detail

Alan Macdonald Mr Improbable, 2019 oil on board 76cm x 60cm View detail

Alan Macdonald Wolf Haul, 2019 oil on board 50cm x 60cm View detail