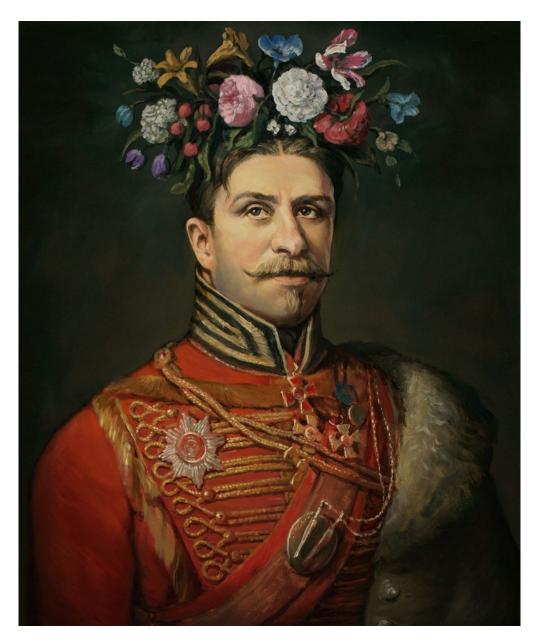

Alan Macdonald

Beast from the East, 2019
oil on board

60cm x 50cm

View detail

Alan Macdonald

Leading a Horse to Water, 2019
oil on board
50cm x 60cm

View detail

Alan Macdonald
The Secret Garden, 2019
oil on board
60cm x 50cm