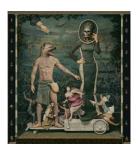

## JOURNEYS INTO THE UNKNOWN | ALAN MACDONALD

For full details and larger images, please see the end of this document.

Alan Macdonald
Blessed are the Bleak, 2019
oil on linen
168cm x 152cm
66" x 60"

View detail