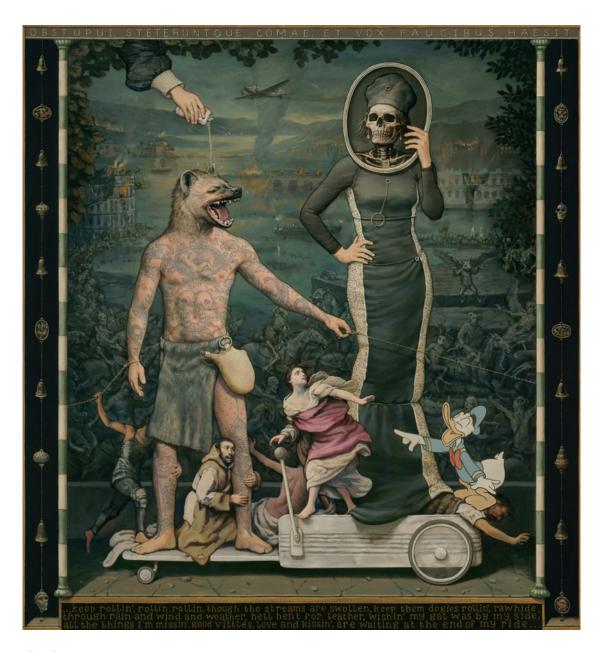

## JOURNEYS INTO THE UNKNOWN | ALAN MACDONALD

For full details and larger images, please see the end of this document.

Alan Macdonald
Blessed are the Bleak, 2019
oil on linen
168cm x 152cm
66" x 60"

View detail