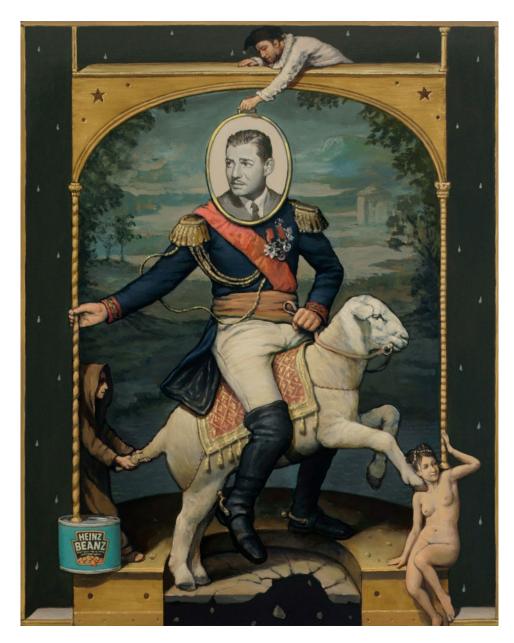

Alan Macdonald

Beast from the East, 2019
oil on board

60cm x 50cm

View detail

Alan Macdonald

Leading a Horse to Water, 2019
oil on board
50cm x 60cm

View detail

Alan Macdonald
The Secret Garden, 2019
oil on board
60cm x 50cm