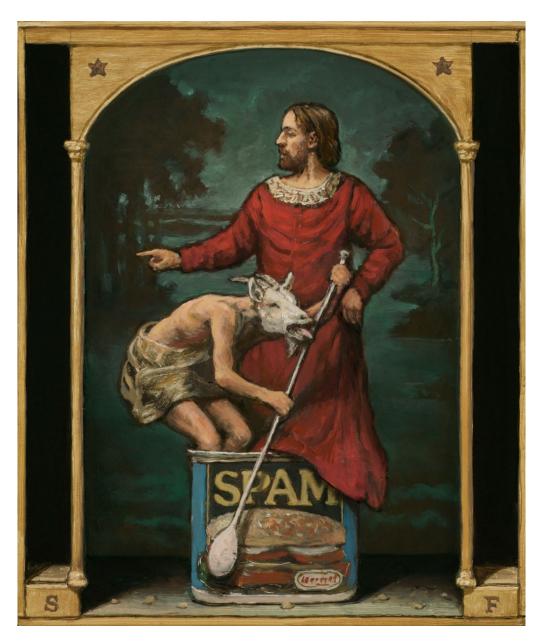

View detail

Alan Macdonald Ship of Fools, 2019 oil on board 30cm x 25cm

View detail

oil on linen 168cm x 152cm 66" x 60"

oil on linen 114cm x 92cm

oil on board 76cm x 60cm

oil on board 50cm x 60cm

oil on board 60cm x 50cm