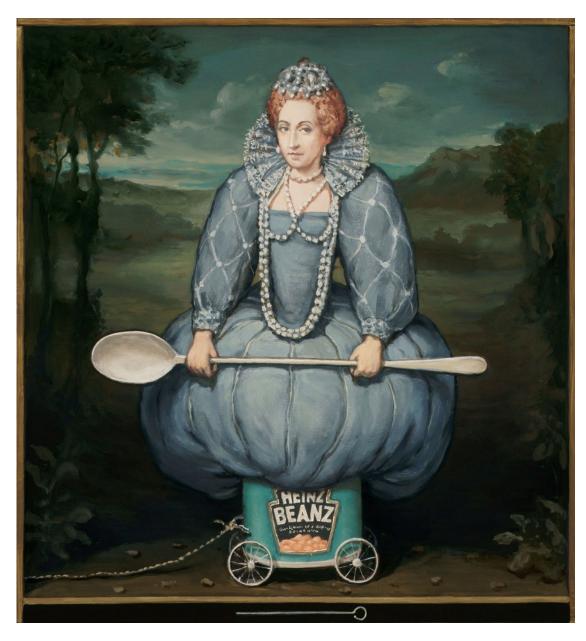

View detail

Alan Macdonald Queen Bean, 2019 oil on board 43cm x 40cm

View detail

Alan Macdonald Pearl Fisher, 2019 oil on board 36cm x 30cm

View detail

Alan Macdonald Ship of Ghouls, 2019 oil on board 30cm x 25cm