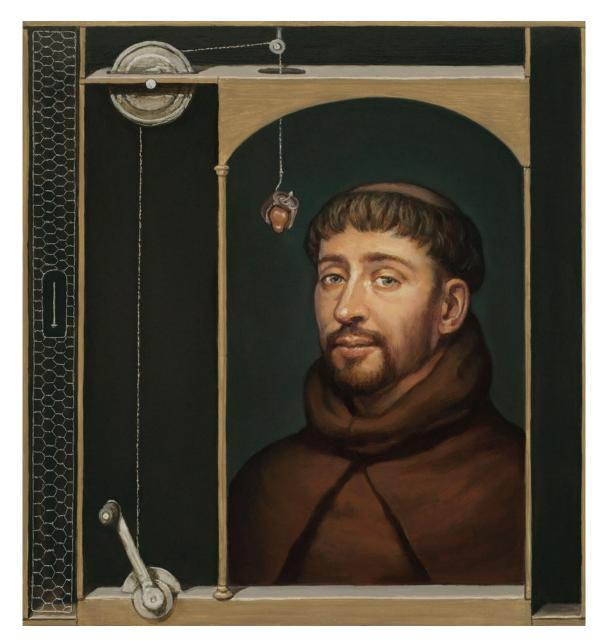

View detail

Alan Macdonald Trap to Catch a Sinner, 2019 oil on board 43cm x 30cm

View detail

Alan Macdonald Chug, 2019 oil on board 43cm x 40cm

View detail

Alan Macdonald
Fly me to the Moon, 2019
oil on board
30cm x 25cm