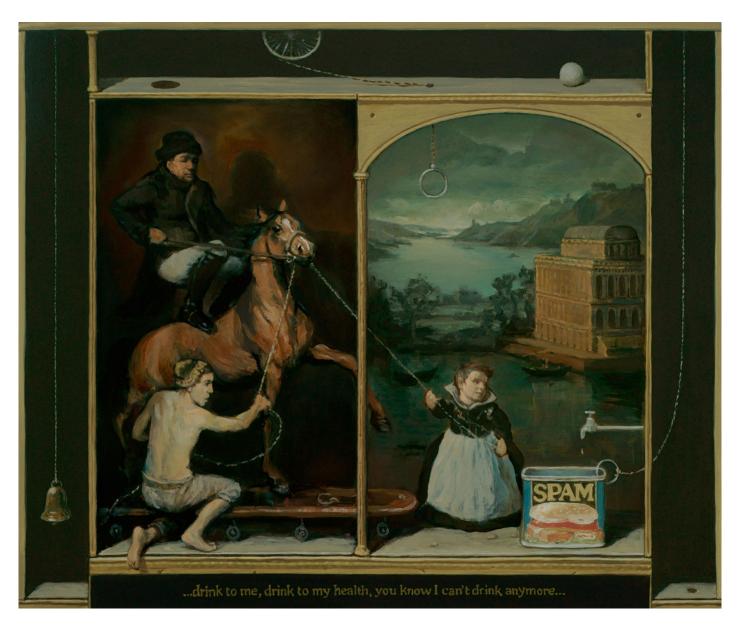

Alan Macdonald

Beast from the East, 2019
oil on board

60cm x 50cm

View detail

Alan Macdonald

Leading a Horse to Water, 2019
oil on board
50cm x 60cm

View detail

Alan Macdonald
The Secret Garden, 2019
oil on board
60cm x 50cm