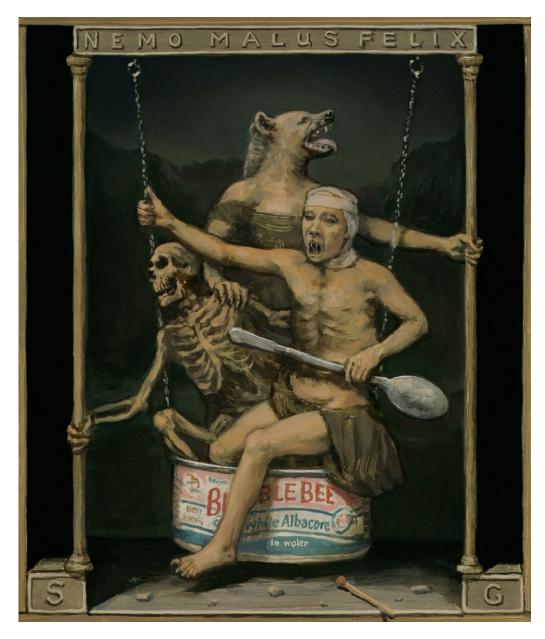

Alan Macdonald

Beast from the East, 2019
oil on board

60cm x 50cm

View detail

Alan Macdonald

Leading a Horse to Water, 2019
oil on board
50cm x 60cm

View detail

Alan Macdonald
The Secret Garden, 2019
oil on board
60cm x 50cm