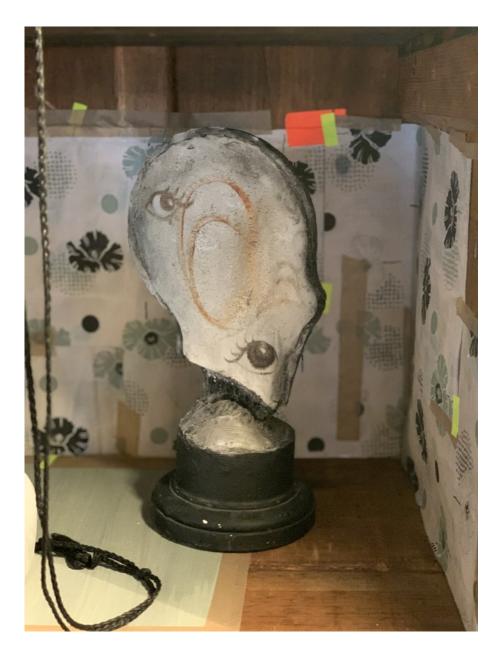

#### **Cathie Pilkington**

View detail

Morton Bartlett, 'Untitled (Standing Girl);, c. 1950-60, re presented by Cathie Pilkington as 'The Covering Cherub', 2020 Plaster with polychrome and fibre Painted linen, canvas, cotton, polyester, tyvek

Doll: 76.2 x 27.9 x 24.1 cm | 30 x 11 x 91/2 in Dress: 67.5 x 31 cm | 26 5/8 x 12 1/4 in (CP 22)

£ 10,000.00

Oil paint on Jesmonite 55.5 x 40 x 40 cm | 21 5/8 x 15 3/4 x 15 3/4 in Edition of 3 (CP 6)

£ 24,000.00

Doll: 76.2 x 27.9 x 24.1 cm | 30 x 11 x 91/2 in Dress: 67.5 x 31 cm | 26 5/8 x 12 1/4 in (CP 22)

£ 10,000.00

Image 1/4

Morton Bartlett on Ioan from the David Roberts Collection, London

Image 2/4

Image 3/4

Image 4/4