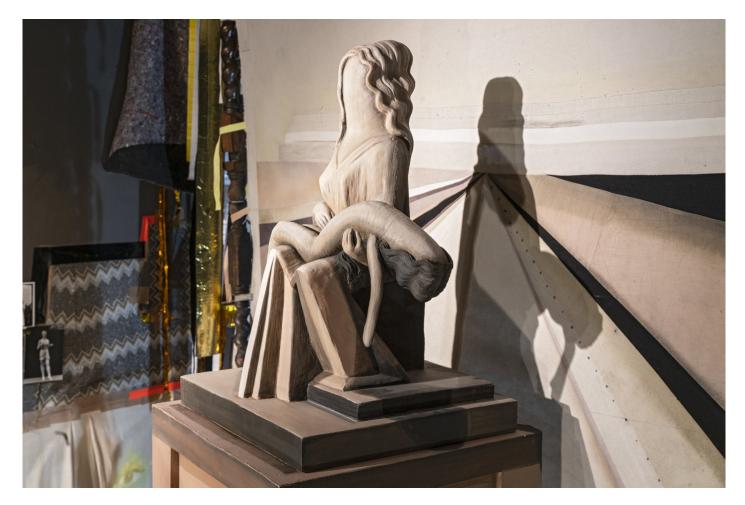

# KARSTEN SCHUBERT

THE COVERING CATHIE PILKINGTON, PIERRE MOLINIER, AND MORTON BARTLETT

For full details and larger images, please see the end of this document.

Cathie Pilkington Pietà 2: Strange Coast, 2018 Oil paint on Jesmonite 55.5 x 40 x 40 cm | 21 5/8 x 15 3/4 x 15 3/4 in Edition of 3 (CP 6)

£ 24,000.00

Cathie Pilkington The Covering, 2020 Oil paint on jesmonite, woollen blankets 135 x 137 x 75 cm | 53 x 54 x 29 1/2 in (CP 13)

Doll: 76.2 x 27.9 x 24.1 cm | 30 x 11 x 91/2 in Dress: 67.5 x 31 cm | 26 5/8 x 12 1/4 in (CP 22)

£ 10,000.00

Oil paint on Jesmonite 55.5 x 40 x 40 cm | 21 5/8 x 15 3/4 x 15 3/4 in Edition of 3 (CP 6)

£ 24,000.00