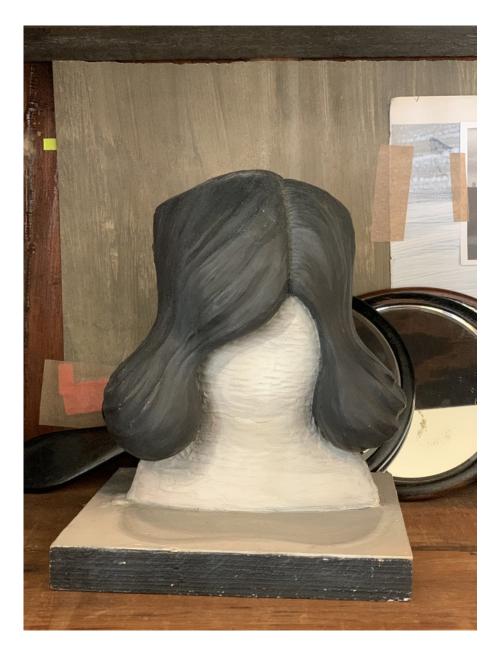

# Cathie Pilkington

Dolly, 2016 Clay, paint, wood and thread 24.5 x 18.5 x 15.2 cm | 9 5/8 x 7 1/8 x 6 in (CP 29)

£ 8,000.00

Pierre Molinier Study for 'Mandrake se Regale, 1967 Vintage silver gelatin print 14.1 x 10.3 cm | 5 1/2 x 4 1/8 in (PM 16)

#### Exhibitions

CATHIE PILKINGTON Dolly, 2016

Clay, paint, wood and thread 24.5 x 18.5 x 15.2 cm | 9 5/8 x 7 1/8 x 6 in (CP 29)

£ 8,000.00