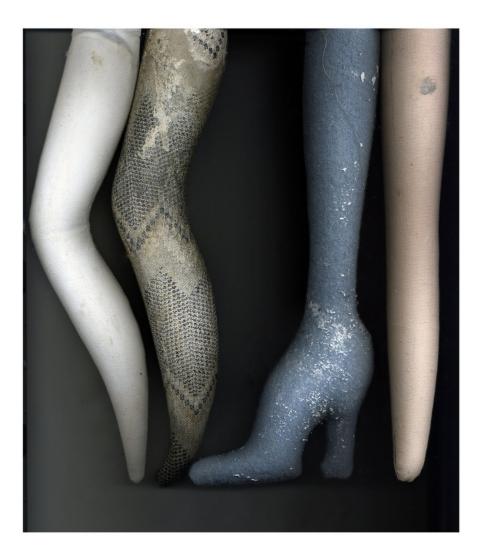

## **Cathie Pilkington**

Herself, 2019 Oil paint, resin, bronze  $47 \times 20 \times 15 \text{ cm} \mid 18 \ 1/2 \times 7 \ 7/8 \times 5 \ 7/8 \text{ in}$ Edition of 7 (CP 12)

£ 12,000.00

Cathie Pilkington Landscape, 2020 Stitched and painted linen, wood 224 x 198 x 55 cm | 88 x 78 x 21 1/2 in (CP 15)

£ 22,000.00

Cathie Pilkington Portrait, 2020 Painted velvet and linen 235 x 88 cm | 92 1/2 x 34 5/8 in (CP 16)

£ 10,000.00

Cathie Pilkington The Hushings, 2020 Painted linen valances 92 x 290 cm | 36 1/4 x 114 in 92 x 200 cm | 36 1/4 x 78 3/4 in 92 x 219 cm | 36 1/4 x 86 in (CP 21)