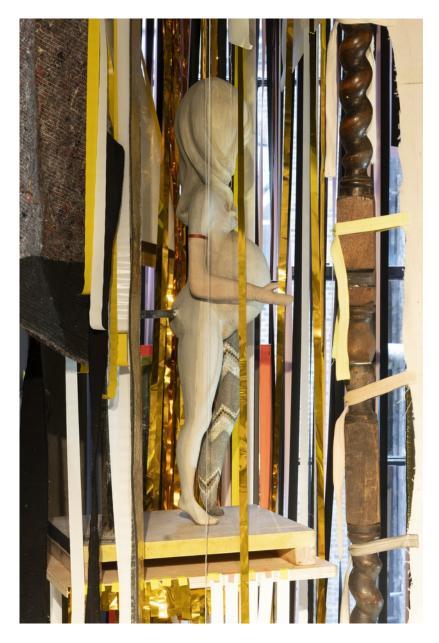

#### **Cathie Pilkington**

View detail

Morton Bartlett, 'Untitled (Standing Girl);, c. 1950-60, re presented by Cathie Pilkington as 'The Covering Cherub', 2020 Plaster with polychrome and fibre Painted linen, canvas, cotton, polyester, tyvek

Doll: 76.2 x 27.9 x 24.1 cm | 30 x 11 x 91/2 in Dress: 67.5 x 31 cm | 26 5/8 x 12 1/4 in (CP 22)

£ 10,000.00

Oil paint on Jesmonite 55.5 x 40 x 40 cm | 21 5/8 x 15 3/4 x 15 3/4 in Edition of 3 (CP 6)

£ 24,000.00

Doll: 76.2 x 27.9 x 24.1 cm | 30 x 11 x 91/2 in Dress: 67.5 x 31 cm | 26 5/8 x 12 1/4 in (CP 22)

£ 10,000.00

Image 1/4

Morton Bartlett on Ioan from the David Roberts Collection, London

Image 2/4

Image 3/4

Image 4/4