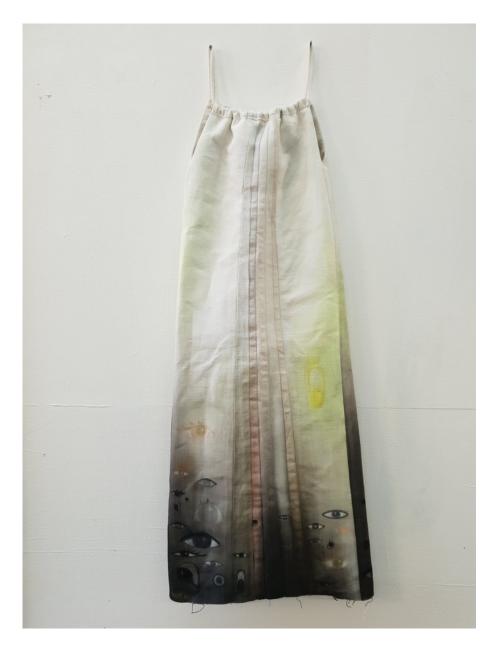

## **Cathie Pilkington**

Herself, 2019 Oil paint, resin, bronze  $47 \times 20 \times 15 \text{ cm} \mid 18 \ 1/2 \times 7 \ 7/8 \times 5 \ 7/8 \text{ in}$ Edition of 7 (CP 12)

£ 12,000.00

Cathie Pilkington Landscape, 2020 Stitched and painted linen, wood 224 x 198 x 55 cm | 88 x 78 x 21 1/2 in (CP 15)

£ 22,000.00

Cathie Pilkington Portrait, 2020 Painted velvet and linen 235 x 88 cm | 92 1/2 x 34 5/8 in (CP 16)

£ 10,000.00

Cathie Pilkington The Hushings, 2020 Painted linen valances 92 x 290 cm | 36 1/4 x 114 in 92 x 200 cm | 36 1/4 x 78 3/4 in 92 x 219 cm | 36 1/4 x 86 in (CP 21)