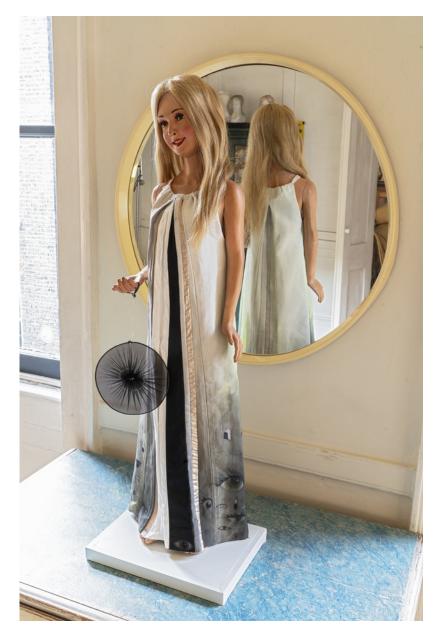

#### **Cathie Pilkington**

View detail

Morton Bartlett, 'Untitled (Standing Girl);, c. 1950-60, re presented by Cathie Pilkington as 'The Covering Cherub', 2020 Plaster with polychrome and fibre Painted linen, canvas, cotton, polyester, tyvek

Doll: 76.2 x 27.9 x 24.1 cm | 30 x 11 x 91/2 in Dress: 67.5 x 31 cm | 26 5/8 x 12 1/4 in (CP 22)

£ 10,000.00

Oil paint on Jesmonite 55.5 x 40 x 40 cm | 21 5/8 x 15 3/4 x 15 3/4 in Edition of 3 (CP 6)

£ 24,000.00

Doll: 76.2 x 27.9 x 24.1 cm | 30 x 11 x 91/2 in Dress: 67.5 x 31 cm | 26 5/8 x 12 1/4 in (CP 22)

£ 10,000.00

Image 1/4

Morton Bartlett on Ioan from the David Roberts Collection, London

Image 2/4

Image 3/4

Image 4/4