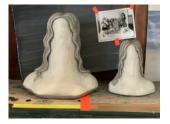

£ 9,000.00

Cathie Pilkington Double Dolly, 2016 Oil paint on clay with wood and mirrors 21.5 x 15.8 x 18.5 cm | 8 1/2 x 6 1/4 x 7 1/2 in (CP 25)

£ 8,000.00

Cathie Pilkington Figure in space, 2010 Drawing on found paper 25 x 20 cm | 9 7/8 x 7 7/8 (sheet)

(CP 32)

£ 2,500.00

Cathie Pilkington The Palace at 4am, 2010 Graphite, paint and cotton thread 22 x 18 cm | 8 5/8 7 1/8 in (sheet) (CP 31)

£ 2,500.00