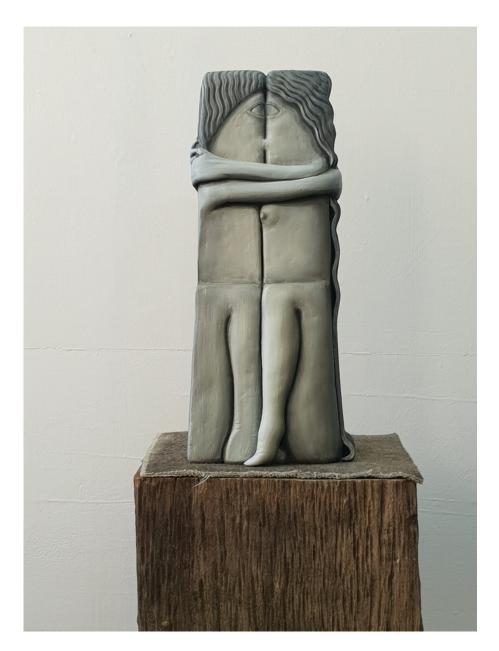

# KARSTEN SCHUBERT

THE COVERING CATHIE PILKINGTON, PIERRE MOLINIER, AND MORTON BARTLETT

For full details and larger images, please see the end of this document.

Cathie Pilkington Pietà 2: Strange Coast, 2018 Oil paint on Jesmonite 55.5 x 40 x 40 cm | 21 5/8 x 15 3/4 x 15 3/4 in Edition of 3 (CP 6)

£ 24,000.00

Cathie Pilkington The Covering, 2020 Oil paint on jesmonite, woollen blankets 135 x 137 x 75 cm | 53 x 54 x 29 1/2 in (CP 13)