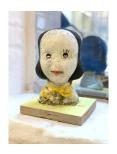

#### **Cathie Pilkington**

View detail

Morton Bartlett, 'Untitled (Standing Girl);, c. 1950-60, re presented by Cathie Pilkington as 'The Covering Cherub', 2020 Plaster with polychrome and fibre Painted linen, canvas, cotton, polyester, tyvek

Doll: 76.2 x 27.9 x 24.1 cm | 30 x 11 x 91/2 in Dress: 67.5 x 31 cm | 26 5/8 x 12 1/4 in (CP 22)

£ 10,000.00

Oil paint on Jesmonite 55.5 x 40 x 40 cm | 21 5/8 x 15 3/4 x 15 3/4 in Edition of 3 (CP 6)

£ 24,000.00

Doll: 76.2 x 27.9 x 24.1 cm | 30 x 11 x 91/2 in Dress: 67.5 x 31 cm | 26 5/8 x 12 1/4 in (CP 22)

£ 10,000.00

Image 1/4

Morton Bartlett on Ioan from the David Roberts Collection, London

Image 2/4

Image 3/4

Image 4/4