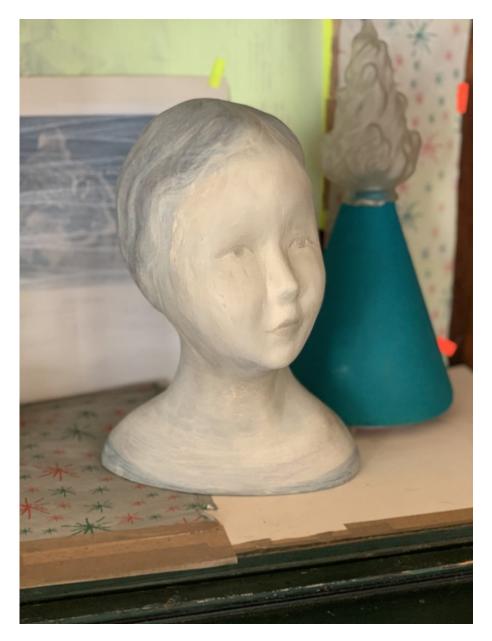

# Cathie Pilkington

*El Shaddai*, 2017 Oil paint on jesmomnite 22 x 7 x 7 cm | 8 5/8 x 2 3/4 x 2 3/4 Edition of 7 (CP 19)

£ 9,000.00

£ 2,500.00

CATHIE PILKINGTON *El Shaddai*, 2017

Oil paint on jesmomnite 22 x 7 x 7 cm | 8 5/8 x 2 3/4 x 2 3/4 Edition of 7 (CP 19)

£ 9,000.00