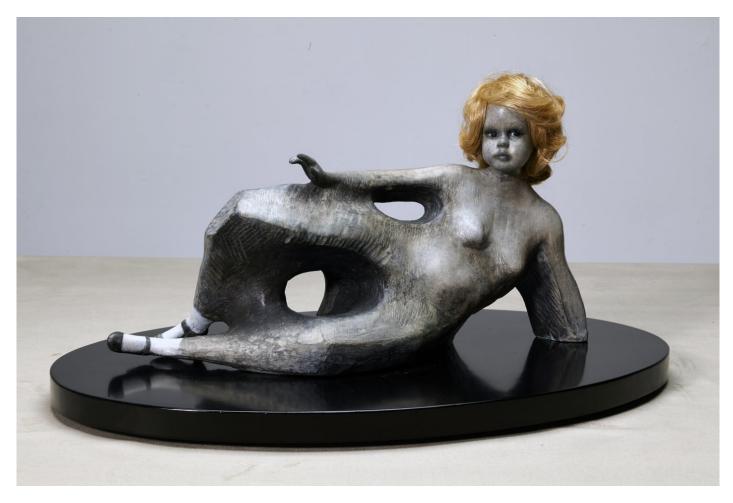

#### £ 80,000.00

**Cathie Pilkington** *Degas Doll 1*, 2017 Painted resin, steel

75 x 30 x 36 cm | 29 1/2 x 11 3/4 x 14 1/8 in Edition of 3 (CP 9)

£ 22,000.00

**Cathie Pilkington** 

Degas Doll 5, 2017 Painted resin, steel 52 x 37 x 33 cm | 22 1/8 x 14 5/8 x 13 in Edition of 3 (CP 11)