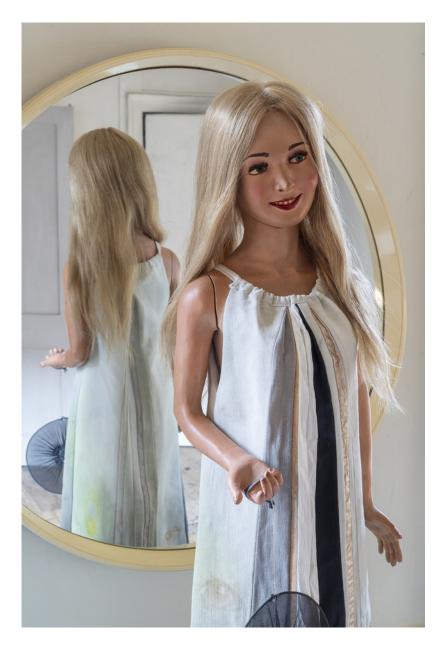

#### **Cathie Pilkington**

View detail

Morton Bartlett, 'Untitled (Standing Girl);, c. 1950-60, re presented by Cathie Pilkington as 'The Covering Cherub', 2020 Plaster with polychrome and fibre Painted linen, canvas, cotton, polyester, tyvek

Doll: 76.2 x 27.9 x 24.1 cm | 30 x 11 x 91/2 in Dress: 67.5 x 31 cm | 26 5/8 x 12 1/4 in (CP 22)

£ 10,000.00

Oil paint on Jesmonite 55.5 x 40 x 40 cm | 21 5/8 x 15 3/4 x 15 3/4 in Edition of 3 (CP 6)

£ 24,000.00

Doll: 76.2 x 27.9 x 24.1 cm | 30 x 11 x 91/2 in Dress: 67.5 x 31 cm | 26 5/8 x 12 1/4 in (CP 22)

£ 10,000.00

Image 1/4

Morton Bartlett on Ioan from the David Roberts Collection, London

Image 2/4

Image 3/4

Image 4/4