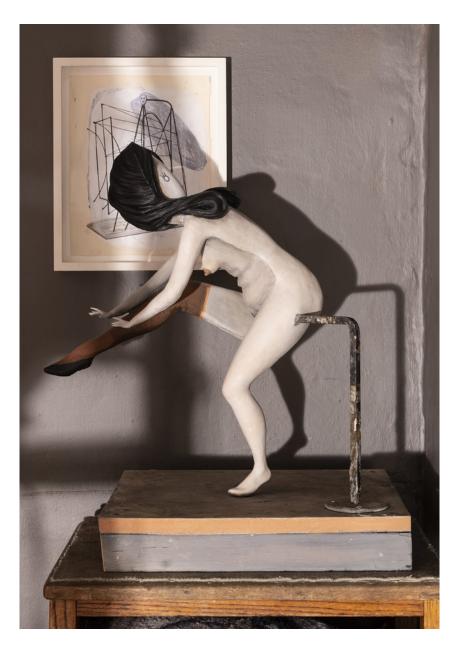

#### £ 80,000.00

**Cathie Pilkington** *Degas Doll 1*, 2017 Painted resin, steel

75 x 30 x 36 cm | 29 1/2 x 11 3/4 x 14 1/8 in Edition of 3 (CP 9)

£ 22,000.00

**Cathie Pilkington** 

Degas Doll 5, 2017 Painted resin, steel 52 x 37 x 33 cm | 22 1/8 x 14 5/8 x 13 in Edition of 3 (CP 11)

£ 80,000.00

Image 1/4