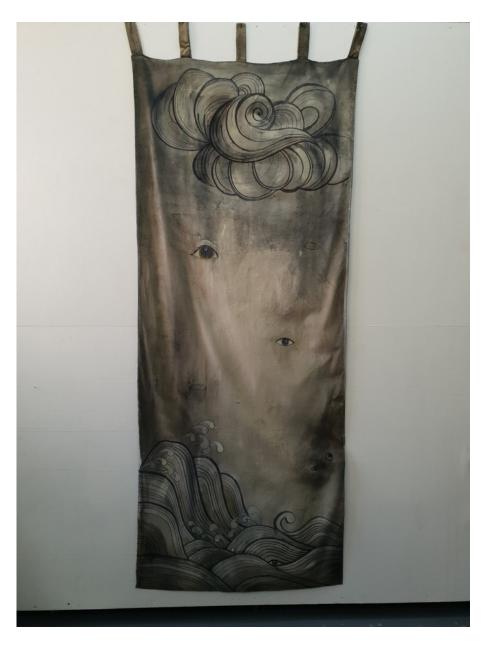

£ 22,000.00

Cathie Pilkington Portrait, 2020 Painted velvet and linen 235 x 88 cm | 92 1/2 x 34 5/8 in (CP 16)

£ 10,000.00

Cathie Pilkington The Hushings, 2020 Painted linen valances 92 x 290 cm | 36 1/4 x 114 in 92 x 200 cm | 36 1/4 x 78 3/4 in 92 x 219 cm | 36 1/4 x 86 in (CP 21)

£ 22,000.00

Image 1/2

Image 2/2

CATHIE PILKINGTON Portrait, 2020

Painted velvet and linen 235 x 88 cm | 92 1/2 x 34 5/8 in (CP 16)

£ 10,000.00

CATHIE PILKINGTON The Hushings, 2020

Painted linen valances 92 x 290 cm | 36 1/4 x 114 in 92 x 200 cm | 36 1/4 x 78 3/4 in 92 x 219 cm | 36 1/4 x 86 in (CP 21)