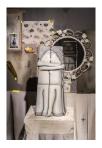

# KARSTEN SCHUBERT

THE COVERING CATHIE PILKINGTON, PIERRE MOLINIER, AND MORTON BARTLETT

For full details and larger images, please see the end of this document.

Cathie Pilkington Pietà 2: Strange Coast, 2018 Oil paint on Jesmonite 55.5 x 40 x 40 cm | 21 5/8 x 15 3/4 x 15 3/4 in Edition of 3 (CP 6)

£ 24,000.00

Cathie Pilkington The Covering, 2020 Oil paint on jesmonite, woollen blankets 135 x 137 x 75 cm | 53 x 54 x 29 1/2 in (CP 13)