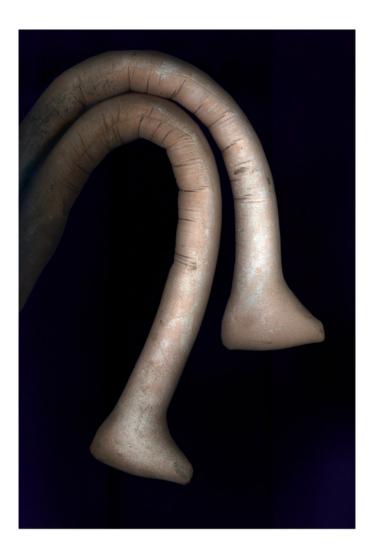

# Cathie Pilkington

Northern Landscape, 2014 Patinated bronze, synthetic wig 21 x 41 x 30 cm | 8 1/4 x 16 1/8 x 11 3/4 in (CP 20)

£ 18,000.00

View detail

View detail

View detail

View detail

View detail

# Exhibitions

'Life Room: Working from Home', Dorich House Museum, Cathie Pilkington Studio Residency (2 June-28 July 2018)

CATHIE PILKINGTON Northern Landscape, 2014

Patinated bronze, synthetic wig 21 x 41 x 30 cm | 8 1/4 x 16 1/8 x 11 3/4 in (CP 20)