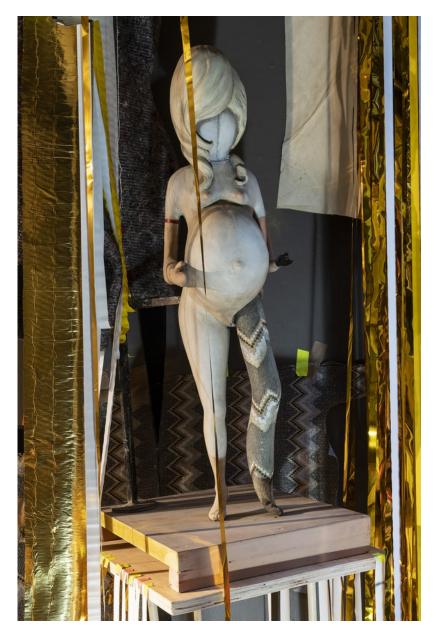

#### **Cathie Pilkington**

View detail

Morton Bartlett, 'Untitled (Standing Girl);, c. 1950-60, re presented by Cathie Pilkington as 'The Covering Cherub', 2020 Plaster with polychrome and fibre Painted linen, canvas, cotton, polyester, tyvek

Doll: 76.2 x 27.9 x 24.1 cm | 30 x 11 x 91/2 in Dress: 67.5 x 31 cm | 26 5/8 x 12 1/4 in (CP 22)

£ 10,000.00

Oil paint on Jesmonite 55.5 x 40 x 40 cm | 21 5/8 x 15 3/4 x 15 3/4 in Edition of 3 (CP 6)

£ 24,000.00

Doll: 76.2 x 27.9 x 24.1 cm | 30 x 11 x 91/2 in Dress: 67.5 x 31 cm | 26 5/8 x 12 1/4 in (CP 22)

£ 10,000.00

Image 1/4

Morton Bartlett on Ioan from the David Roberts Collection, London

Image 2/4

Image 3/4

Image 4/4