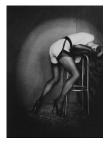

# KARSTEN SCHUBERT

THE COVERING CATHIE PILKINGTON, PIERRE MOLINIER, AND MORTON BARTLETT

For full details and larger images, please see the end of this document.

Cathie Pilkington Pietà 2: Strange Coast, 2018 Oil paint on Jesmonite 55.5 x 40 x 40 cm | 21 5/8 x 15 3/4 x 15 3/4 in Edition of 3 (CP 6)

#### **Cathie Pilkington**

View detail

Morton Bartlett, 'Untitled (Standing Girl);, c. 1950-60, re presented by Cathie Pilkington as 'The Covering Cherub', 2020 Plaster with polychrome and fibre Painted linen, canvas, cotton, polyester, tyvek

Doll: 76.2 x 27.9 x 24.1 cm | 30 x 11 x 91/2 in Dress: 67.5 x 31 cm | 26 5/8 x 12 1/4 in (CP 22)

£ 10,000.00

Oil paint on Jesmonite 55.5 x 40 x 40 cm | 21 5/8 x 15 3/4 x 15 3/4 in Edition of 3 (CP 6)

£ 24,000.00