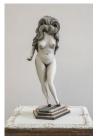

#### **Cathie Pilkington**

View detail

Morton Bartlett, 'Untitled (Standing Girl);, c. 1950-60, re presented by Cathie Pilkington as 'The Covering Cherub', 2020 Plaster with polychrome and fibre Painted linen, canvas, cotton, polyester, tyvek

Doll: 76.2 x 27.9 x 24.1 cm | 30 x 11 x 91/2 in Dress: 67.5 x 31 cm | 26 5/8 x 12 1/4 in (CP 22)

£ 10,000.00

Oil paint on Jesmonite 55.5 x 40 x 40 cm | 21 5/8 x 15 3/4 x 15 3/4 in Edition of 3 (CP 6)

£ 24,000.00

(CP 37)

(CP 35)

CATHIE PILKINGTON Installation view: The Covering, 2020

(CP 34)

CATHIE PILKINGTON Installation view: The Covering, 2020

Plaster with polychrome and fibre Painted linen, canvas, cotton, polyester, tyvek

Doll: 76.2 x 27.9 x 24.1 cm | 30 x 11 x 91/2 in Dress: 67.5 x 31 cm | 26 5/8 x 12 1/4 in (CP 22)

£ 10,000.00

Image 1/4

Morton Bartlett on Ioan from the David Roberts Collection, London

Image 2/4

Image 3/4

Image 4/4