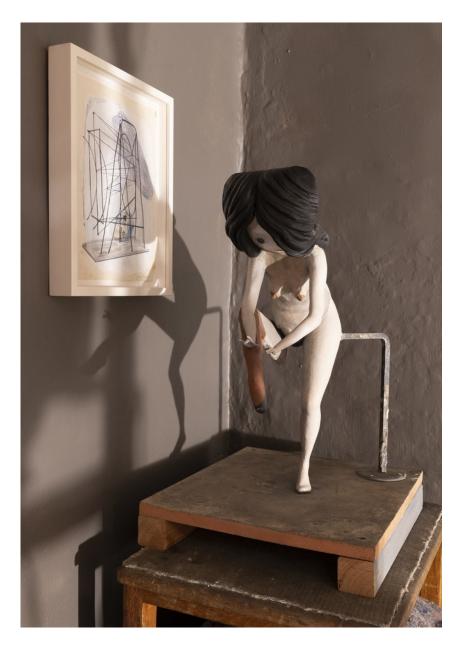

#### £ 80,000.00

**Cathie Pilkington** *Degas Doll 1*, 2017 Painted resin, steel

75 x 30 x 36 cm | 29 1/2 x 11 3/4 x 14 1/8 in Edition of 3 (CP 9)

£ 22,000.00

**Cathie Pilkington** 

Degas Doll 5, 2017 Painted resin, steel 52 x 37 x 33 cm | 22 1/8 x 14 5/8 x 13 in Edition of 3 (CP 11)

£ 80,000.00

Image 1/4