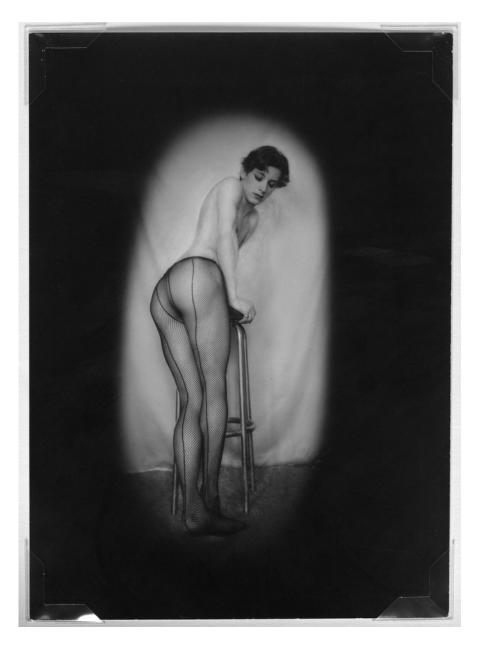

# Cathie Pilkington

Dolly, 2016 Clay, paint, wood and thread 24.5 x 18.5 x 15.2 cm | 9 5/8 x 7 1/8 x 6 in (CP 29)

£ 8,000.00

Pierre Molinier Study for 'Mandrake se Regale, 1967 Vintage silver gelatin print 14.1 x 10.3 cm | 5 1/2 x 4 1/8 in (PM 16)

£ 3,500.00

View detail

View detail

View detail

View detail

View detail

IN R

Pierre Molinier With the Doll on His Lap, c. 1960 Vintage silver gelatin print 14.8 x 11.2 cm | 5 7/8 in x 4 3/8 in (PM 17)