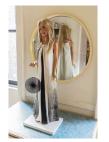

#### **Cathie Pilkington**

View detail

Morton Bartlett, 'Untitled (Standing Girl);, c. 1950-60, re presented by Cathie Pilkington as 'The Covering Cherub', 2020 Plaster with polychrome and fibre Painted linen, canvas, cotton, polyester, tyvek

Doll: 76.2 x 27.9 x 24.1 cm | 30 x 11 x 91/2 in Dress: 67.5 x 31 cm | 26 5/8 x 12 1/4 in (CP 22)

£ 10,000.00

Oil paint on Jesmonite 55.5 x 40 x 40 cm | 21 5/8 x 15 3/4 x 15 3/4 in Edition of 3 (CP 6)

£ 24,000.00

Doll: 76.2 x 27.9 x 24.1 cm | 30 x 11 x 91/2 in Dress: 67.5 x 31 cm | 26 5/8 x 12 1/4 in (CP 22)

£ 10,000.00

Image 1/4

Morton Bartlett on Ioan from the David Roberts Collection, London

Image 2/4

Image 3/4

Image 4/4