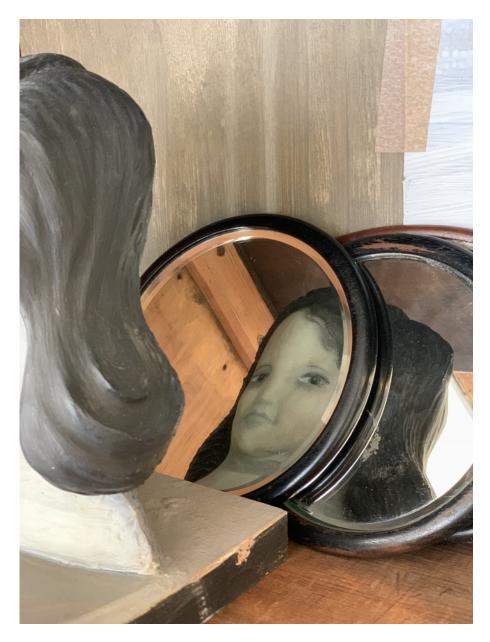

£ 9,000.00

Cathie Pilkington Double Dolly, 2016 Oil paint on clay with wood and mirrors 21.5 x 15.8 x 18.5 cm | 8 1/2 x 6 1/4 x 7 1/2 in (CP 25)

£ 8,000.00

Cathie Pilkington Figure in space, 2010 Drawing on found paper 25 x 20 cm | 9 7/8 x 7 7/8 (sheet)

CATHIE PILKINGTON Double Dolly, 2016

Oil paint on clay with wood and mirrors 21.5 x 15.8 x 18.5 cm | 8 1/2 x 6 1/4 x 7 1/2 in (CP 25)

£ 8,000.00

Image 1/2