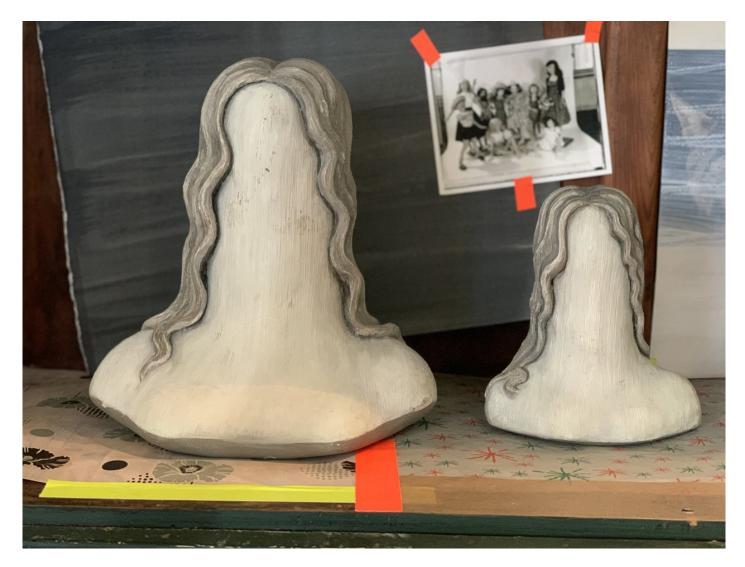

#### £ 80,000.00

**Cathie Pilkington** *Degas Doll 1*, 2017 Painted resin, steel

75 x 30 x 36 cm | 29 1/2 x 11 3/4 x 14 1/8 in Edition of 3 (CP 9)

£ 22,000.00

**Cathie Pilkington** 

Degas Doll 5, 2017 Painted resin, steel 52 x 37 x 33 cm | 22 1/8 x 14 5/8 x 13 in Edition of 3 (CP 11)

£ 22,000.00

View detail

View detail

View detail