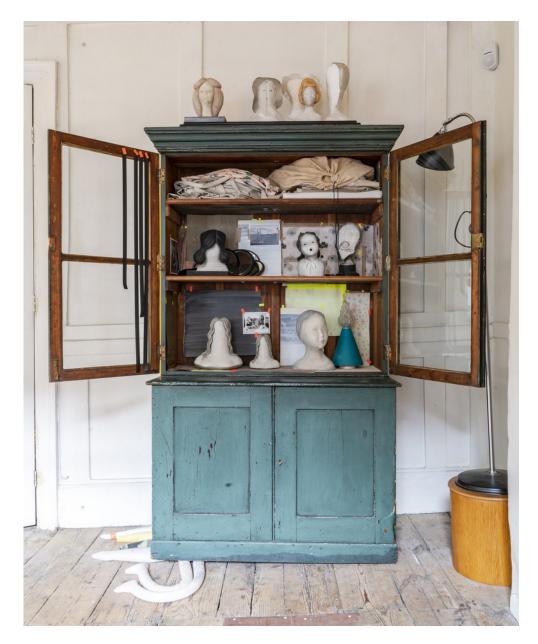

#### **Cathie Pilkington**

View detail

Morton Bartlett, 'Untitled (Standing Girl);, c. 1950-60, re presented by Cathie Pilkington as 'The Covering Cherub', 2020 Plaster with polychrome and fibre Painted linen, canvas, cotton, polyester, tyvek

Doll: 76.2 x 27.9 x 24.1 cm | 30 x 11 x 91/2 in Dress: 67.5 x 31 cm | 26 5/8 x 12 1/4 in (CP 22)

£ 10,000.00

Image 1/4

Morton Bartlett on Ioan from the David Roberts Collection, London

Image 2/4

Image 3/4

Image 4/4