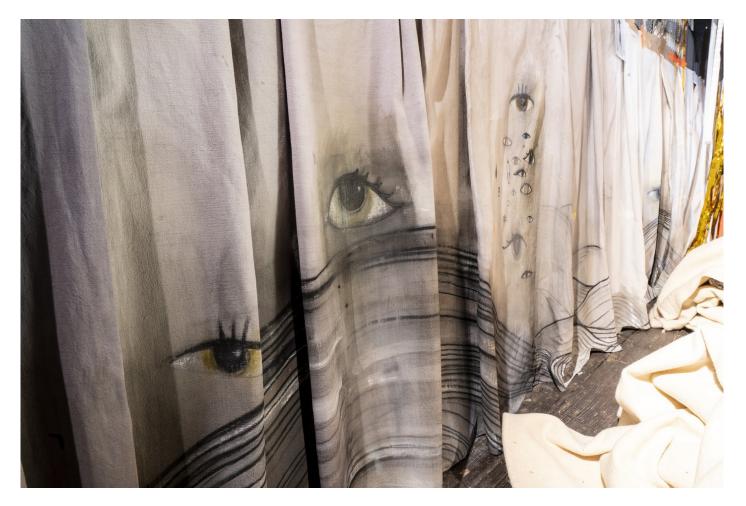

£ 22,000.00

Cathie Pilkington Portrait, 2020 Painted velvet and linen 235 x 88 cm | 92 1/2 x 34 5/8 in (CP 16)

£ 10,000.00

Cathie Pilkington The Hushings, 2020 Painted linen valances 92 x 290 cm | 36 1/4 x 114 in 92 x 200 cm | 36 1/4 x 78 3/4 in 92 x 219 cm | 36 1/4 x 86 in (CP 21)

#### £ 18,000.00

Cathie Pilkington Soft Forms 4, 2019 Archival digital print on Hahnemuhle German Etching paper 56 x 49 cm | 22 x 19 in Edition of 5 (CP 5)

£ 1,200.00