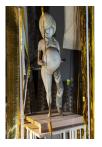

#### **Cathie Pilkington**

View detail

Morton Bartlett, 'Untitled (Standing Girl);, c. 1950-60, re presented by Cathie Pilkington as 'The Covering Cherub', 2020 Plaster with polychrome and fibre Painted linen, canvas, cotton, polyester, tyvek

Doll: 76.2 x 27.9 x 24.1 cm | 30 x 11 x 91/2 in Dress: 67.5 x 31 cm | 26 5/8 x 12 1/4 in (CP 22)

£ 10,000.00

Image 1/4

Morton Bartlett on Ioan from the David Roberts Collection, London

Image 2/4

Image 3/4

Image 4/4