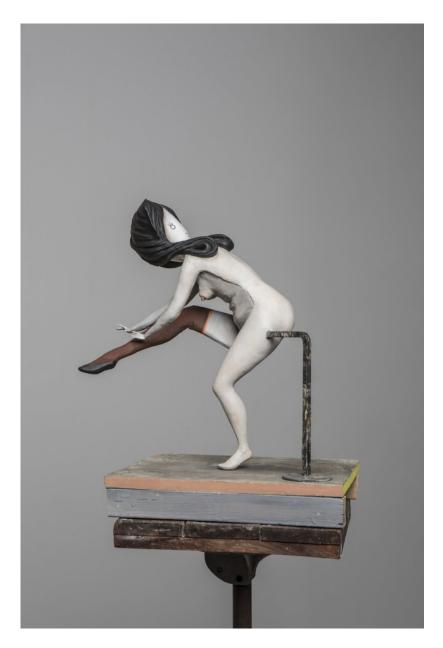

#### £ 80,000.00

**Cathie Pilkington** *Degas Doll 1*, 2017 Painted resin, steel

75 x 30 x 36 cm | 29 1/2 x 11 3/4 x 14 1/8 in Edition of 3 (CP 9)

£ 22,000.00

**Cathie Pilkington** 

Degas Doll 5, 2017 Painted resin, steel 52 x 37 x 33 cm | 22 1/8 x 14 5/8 x 13 in Edition of 3 (CP 11)

£ 80,000.00

Image 1/4