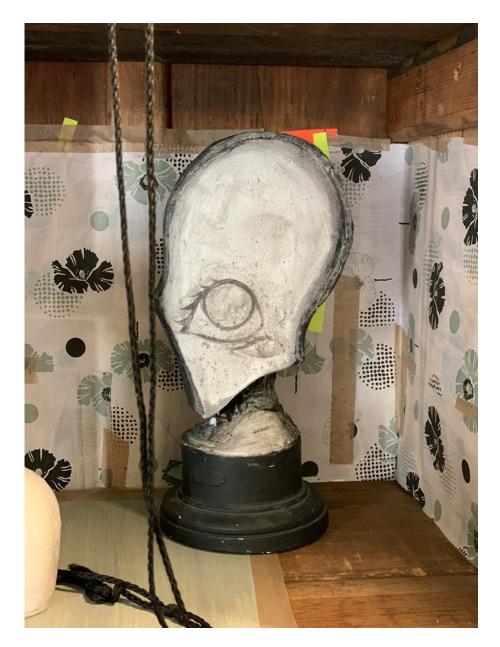

#### **Cathie Pilkington**

View detail

Morton Bartlett, 'Untitled (Standing Girl);, c. 1950-60, re presented by Cathie Pilkington as 'The Covering Cherub', 2020 Plaster with polychrome and fibre Painted linen, canvas, cotton, polyester, tyvek

Doll: 76.2 x 27.9 x 24.1 cm | 30 x 11 x 91/2 in Dress: 67.5 x 31 cm | 26 5/8 x 12 1/4 in (CP 22)

£ 10,000.00

Oil paint on Jesmonite 55.5 x 40 x 40 cm | 21 5/8 x 15 3/4 x 15 3/4 in Edition of 3 (CP 6)

£ 24,000.00

Doll: 76.2 x 27.9 x 24.1 cm | 30 x 11 x 91/2 in Dress: 67.5 x 31 cm | 26 5/8 x 12 1/4 in (CP 22)

£ 10,000.00

Image 1/4

Morton Bartlett on Ioan from the David Roberts Collection, London

Image 2/4

Image 3/4

Image 4/4