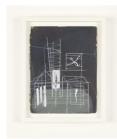

(CP 32)

£ 2,500.00

Cathie Pilkington The Palace at 4am, 2010 Graphite, paint and cotton thread 22 x 18 cm | 8 5/8 7 1/8 in (sheet) (CP 31)

£ 2,500.00