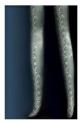

£ 1,200.00

Pierre Molinier Autoportrait, c. 1960 Vintage silver gelatin print 16.8 x 11.5 cm | 6 5/8 x 4 1/2 in (PM 14)

£ 3,500.00

Pierre Molinier Luciano Castelli, 1974 Vintage silver gelatin print 18 x 12.5 cm | 7 1/8 x 4 7/8 in (PM 15)

PIERRE MOLINIER Autoportrait, c. 1960

Vintage silver gelatin print 16.8 x 11.5 cm | 6 5/8 x 4 1/2 in (PM 14)

£ 3,500.00