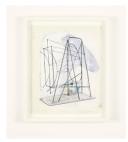

(CP 32)

£ 2,500.00

Cathie Pilkington The Palace at 4am, 2010 Graphite, paint and cotton thread 22 x 18 cm | 8 5/8 7 1/8 in (sheet) (CP 31)

£ 2,500.00