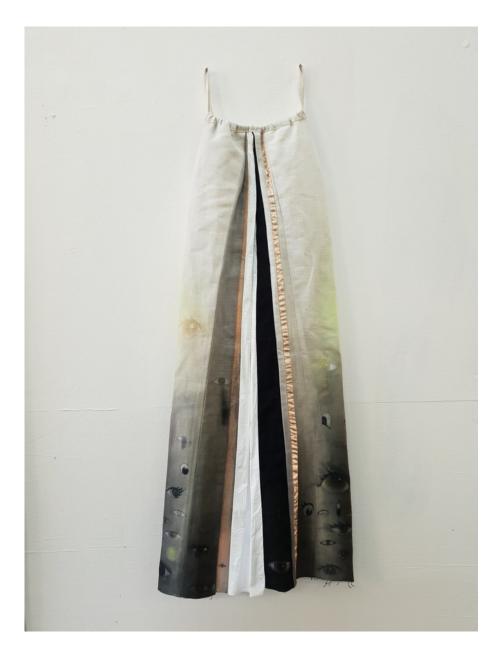

## **Cathie Pilkington**

Herself, 2019 Oil paint, resin, bronze  $47 \times 20 \times 15 \text{ cm} \mid 18 \ 1/2 \times 7 \ 7/8 \times 5 \ 7/8 \text{ in}$ Edition of 7 (CP 12)

£ 12,000.00

Cathie Pilkington Landscape, 2020 Stitched and painted linen, wood 224 x 198 x 55 cm | 88 x 78 x 21 1/2 in (CP 15)

£ 22,000.00

Cathie Pilkington Portrait, 2020 Painted velvet and linen 235 x 88 cm | 92 1/2 x 34 5/8 in (CP 16)

£ 10,000.00

Cathie Pilkington The Hushings, 2020 Painted linen valances 92 x 290 cm | 36 1/4 x 114 in 92 x 200 cm | 36 1/4 x 78 3/4 in 92 x 219 cm | 36 1/4 x 86 in (CP 21)