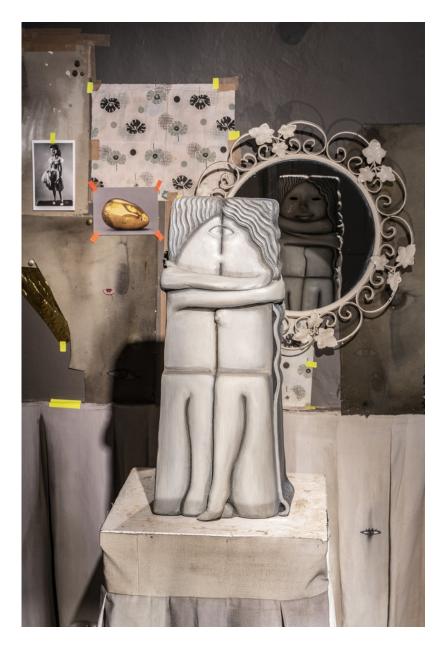

£ 22,000.00

Cathie Pilkington Installation view: The Covering, 2020 (CP 37) View detail

View detail

View detail

View detail

View detail

Installation view: The Covering, 2020 (CP 35)

**Cathie Pilkington** 

Cathie Pilkington Installation view: The Covering, 2020 (CP 34)

Cathie Pilkington Installation view: The Covering, 2020 (CP 33) View detail

(CP 37)

(CP 35)

CATHIE PILKINGTON Installation view: The Covering, 2020

(CP 34)

CATHIE PILKINGTON Installation view: The Covering, 2020

Plaster with polychrome and fibre Painted linen, canvas, cotton, polyester, tyvek