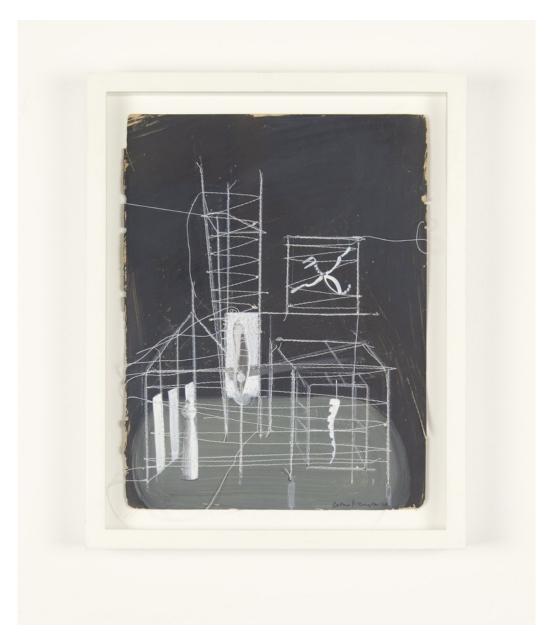

#### £ 80,000.00

**Cathie Pilkington** *Degas Doll 1*, 2017 Painted resin, steel

75 x 30 x 36 cm | 29 1/2 x 11 3/4 x 14 1/8 in Edition of 3 (CP 9)

£ 22,000.00

**Cathie Pilkington** 

Degas Doll 5, 2017 Painted resin, steel 52 x 37 x 33 cm | 22 1/8 x 14 5/8 x 13 in Edition of 3 (CP 11)