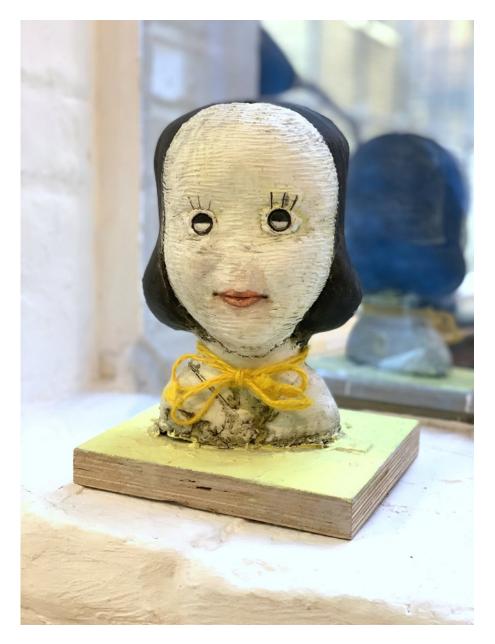

#### **Cathie Pilkington**

View detail

Morton Bartlett, 'Untitled (Standing Girl);, c. 1950-60, re presented by Cathie Pilkington as 'The Covering Cherub', 2020 Plaster with polychrome and fibre Painted linen, canvas, cotton, polyester, tyvek

Doll: 76.2 x 27.9 x 24.1 cm | 30 x 11 x 91/2 in Dress: 67.5 x 31 cm | 26 5/8 x 12 1/4 in (CP 22)

£ 10,000.00

Oil paint on Jesmonite 55.5 x 40 x 40 cm | 21 5/8 x 15 3/4 x 15 3/4 in Edition of 3 (CP 6)

£ 24,000.00