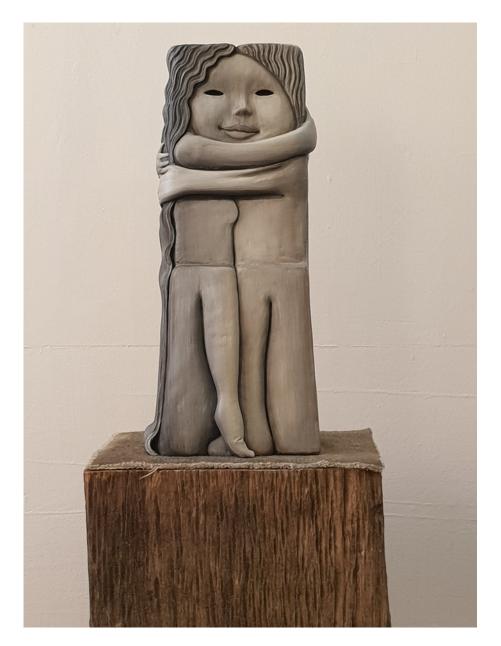

# KARSTEN SCHUBERT

THE COVERING CATHIE PILKINGTON, PIERRE MOLINIER, AND MORTON BARTLETT

For full details and larger images, please see the end of this document.

Cathie Pilkington Pietà 2: Strange Coast, 2018 Oil paint on Jesmonite 55.5 x 40 x 40 cm | 21 5/8 x 15 3/4 x 15 3/4 in Edition of 3 (CP 6)

£ 24,000.00

Cathie Pilkington The Covering, 2020 Oil paint on jesmonite, woollen blankets 135 x 137 x 75 cm | 53 x 54 x 29 1/2 in (CP 13)