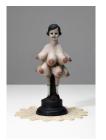

#### **Cathie Pilkington**

View detail

Morton Bartlett, 'Untitled (Standing Girl);, c. 1950-60, re presented by Cathie Pilkington as 'The Covering Cherub', 2020 Plaster with polychrome and fibre Painted linen, canvas, cotton, polyester, tyvek

Doll: 76.2 x 27.9 x 24.1 cm | 30 x 11 x 91/2 in Dress: 67.5 x 31 cm | 26 5/8 x 12 1/4 in (CP 22)

£ 10,000.00

Oil paint on Jesmonite 55.5 x 40 x 40 cm | 21 5/8 x 15 3/4 x 15 3/4 in Edition of 3 (CP 6)

£ 24,000.00

Doll: 76.2 x 27.9 x 24.1 cm | 30 x 11 x 91/2 in Dress: 67.5 x 31 cm | 26 5/8 x 12 1/4 in (CP 22)

£ 10,000.00

Image 1/4

Morton Bartlett on Ioan from the David Roberts Collection, London

Image 2/4

Image 3/4

Image 4/4