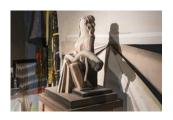

# KARSTEN SCHUBERT

THE COVERING CATHIE PILKINGTON, PIERRE MOLINIER, AND MORTON BARTLETT

For full details and larger images, please see the end of this document.

Cathie Pilkington Pietà 2: Strange Coast, 2018 Oil paint on Jesmonite 55.5 x 40 x 40 cm | 21 5/8 x 15 3/4 x 15 3/4 in Edition of 3 (CP 6)

Doll: 76.2 x 27.9 x 24.1 cm | 30 x 11 x 91/2 in Dress: 67.5 x 31 cm | 26 5/8 x 12 1/4 in (CP 22)

£ 10,000.00

Oil paint on Jesmonite 55.5 x 40 x 40 cm | 21 5/8 x 15 3/4 x 15 3/4 in Edition of 3 (CP 6)

£ 24,000.00

#### Exhibitions

'Cathie Pilkington: Working from Home', Pallant House Gallery (6 October 2018–31 March 2019)

Image 3/3

CATHIE PILKINGTON The Covering, 2020

Oil paint on jesmonite, woollen blankets  $135 \times 137 \times 75 \text{ cm} \mid 53 \times 54 \times 29 \text{ 1/2 in}$  (CP 13)