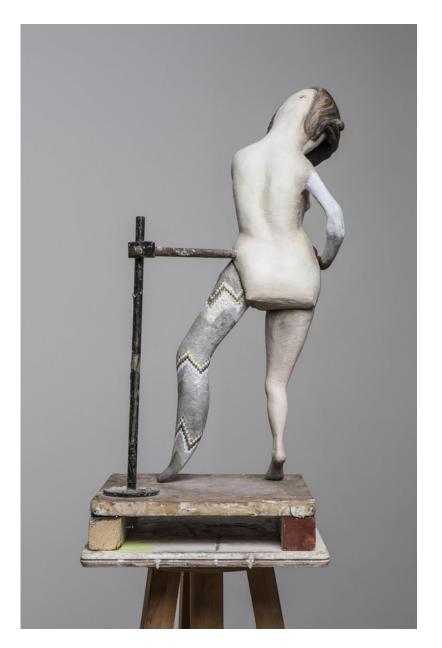

#### £ 80,000.00

**Cathie Pilkington** *Degas Doll 1*, 2017 Painted resin, steel

75 x 30 x 36 cm | 29 1/2 x 11 3/4 x 14 1/8 in Edition of 3 (CP 9)

£ 22,000.00

**Cathie Pilkington** 

Degas Doll 5, 2017 Painted resin, steel 52 x 37 x 33 cm | 22 1/8 x 14 5/8 x 13 in Edition of 3 (CP 11)

#### **Cathie Pilkington**

View detail

Morton Bartlett, 'Untitled (Standing Girl);, c. 1950-60, re presented by Cathie Pilkington as 'The Covering Cherub', 2020 Plaster with polychrome and fibre Painted linen, canvas, cotton, polyester, tyvek

Doll: 76.2 x 27.9 x 24.1 cm | 30 x 11 x 91/2 in Dress: 67.5 x 31 cm | 26 5/8 x 12 1/4 in (CP 22)

£ 10,000.00

Oil paint on Jesmonite 55.5 x 40 x 40 cm | 21 5/8 x 15 3/4 x 15 3/4 in Edition of 3 (CP 6)

£ 24,000.00

(CP 37)

(CP 35)

CATHIE PILKINGTON Installation view: The Covering, 2020

(CP 34)

CATHIE PILKINGTON Installation view: The Covering, 2020

Plaster with polychrome and fibre Painted linen, canvas, cotton, polyester, tyvek

Doll: 76.2 x 27.9 x 24.1 cm | 30 x 11 x 91/2 in Dress: 67.5 x 31 cm | 26 5/8 x 12 1/4 in (CP 22)

£ 10,000.00

Image 1/4

Morton Bartlett on Ioan from the David Roberts Collection, London

Image 2/4

Image 3/4

Image 4/4