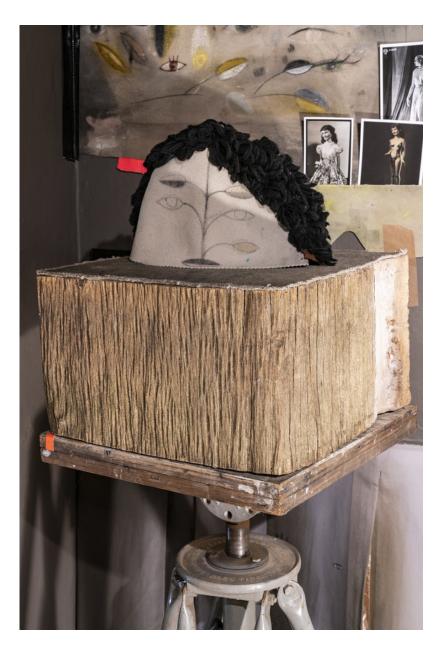

#### **Cathie Pilkington**

View detail

Morton Bartlett, 'Untitled (Standing Girl);, c. 1950-60, re presented by Cathie Pilkington as 'The Covering Cherub', 2020 Plaster with polychrome and fibre Painted linen, canvas, cotton, polyester, tyvek

Doll: 76.2 x 27.9 x 24.1 cm | 30 x 11 x 91/2 in Dress: 67.5 x 31 cm | 26 5/8 x 12 1/4 in (CP 22)

£ 10,000.00

Oil paint on Jesmonite 55.5 x 40 x 40 cm | 21 5/8 x 15 3/4 x 15 3/4 in Edition of 3 (CP 6)

£ 24,000.00

Doll: 76.2 x 27.9 x 24.1 cm | 30 x 11 x 91/2 in Dress: 67.5 x 31 cm | 26 5/8 x 12 1/4 in (CP 22)

£ 10,000.00

Image 1/4

Morton Bartlett on Ioan from the David Roberts Collection, London

Image 2/4

Image 3/4

Image 4/4