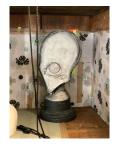

#### **Cathie Pilkington**

View detail

Morton Bartlett, 'Untitled (Standing Girl);, c. 1950-60, re presented by Cathie Pilkington as 'The Covering Cherub', 2020 Plaster with polychrome and fibre Painted linen, canvas, cotton, polyester, tyvek

Doll: 76.2 x 27.9 x 24.1 cm | 30 x 11 x 91/2 in Dress: 67.5 x 31 cm | 26 5/8 x 12 1/4 in (CP 22)

£ 10,000.00

Oil paint on Jesmonite 55.5 x 40 x 40 cm | 21 5/8 x 15 3/4 x 15 3/4 in Edition of 3 (CP 6)

£ 24,000.00

Doll: 76.2 x 27.9 x 24.1 cm | 30 x 11 x 91/2 in Dress: 67.5 x 31 cm | 26 5/8 x 12 1/4 in (CP 22)

£ 10,000.00

Image 1/4

Morton Bartlett on Ioan from the David Roberts Collection, London

Image 2/4

Image 3/4

Image 4/4