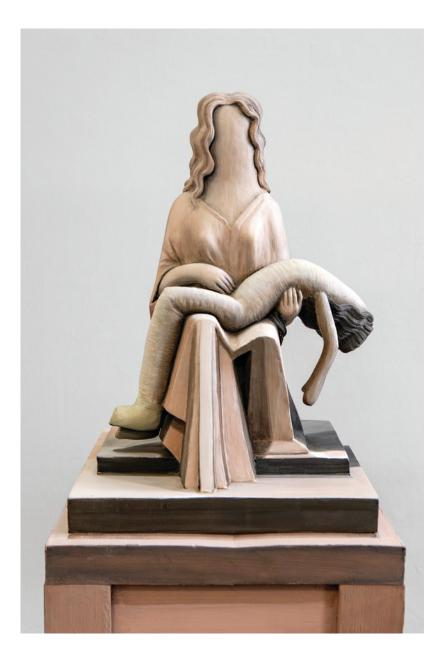

# KARSTEN SCHUBERT

THE COVERING CATHIE PILKINGTON, PIERRE MOLINIER, AND MORTON BARTLETT

For full details and larger images, please see the end of this document.

Cathie Pilkington Pietà 2: Strange Coast, 2018 Oil paint on Jesmonite 55.5 x 40 x 40 cm | 21 5/8 x 15 3/4 x 15 3/4 in Edition of 3 (CP 6)

£ 24,000.00

Cathie Pilkington The Covering, 2020 Oil paint on jesmonite, woollen blankets 135 x 137 x 75 cm | 53 x 54 x 29 1/2 in (CP 13)