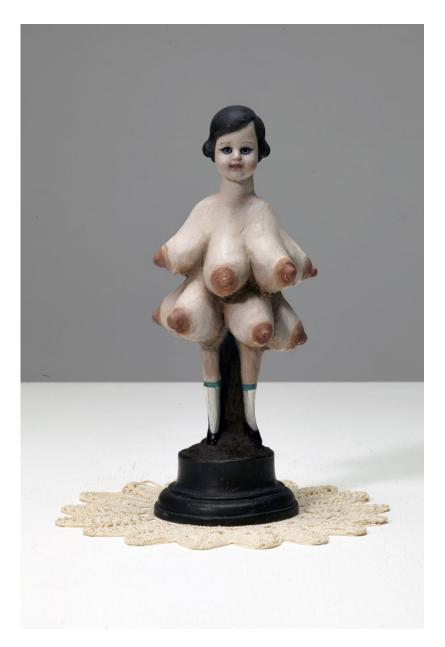

#### £ 80,000.00

**Cathie Pilkington** *Degas Doll 1*, 2017 Painted resin, steel

75 x 30 x 36 cm | 29 1/2 x 11 3/4 x 14 1/8 in Edition of 3 (CP 9)

£ 22,000.00

**Cathie Pilkington** 

Degas Doll 5, 2017 Painted resin, steel 52 x 37 x 33 cm | 22 1/8 x 14 5/8 x 13 in Edition of 3 (CP 11)