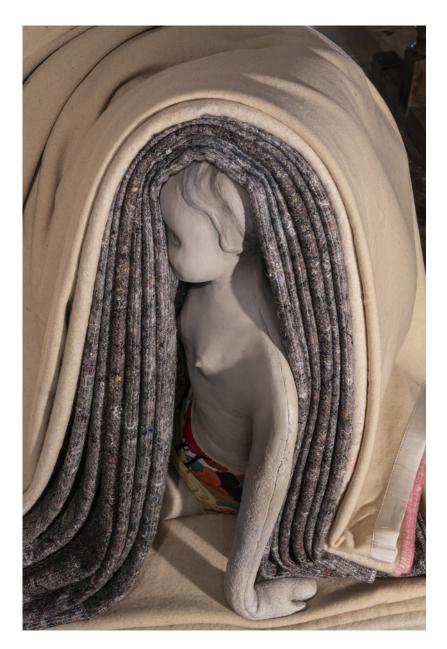

#### **Cathie Pilkington**

View detail

Morton Bartlett, 'Untitled (Standing Girl);, c. 1950-60, re presented by Cathie Pilkington as 'The Covering Cherub', 2020 Plaster with polychrome and fibre Painted linen, canvas, cotton, polyester, tyvek

Doll: 76.2 x 27.9 x 24.1 cm | 30 x 11 x 91/2 in Dress: 67.5 x 31 cm | 26 5/8 x 12 1/4 in (CP 22)

£ 10,000.00

Oil paint on Jesmonite 55.5 x 40 x 40 cm | 21 5/8 x 15 3/4 x 15 3/4 in Edition of 3 (CP 6)

£ 24,000.00

Doll: 76.2 x 27.9 x 24.1 cm | 30 x 11 x 91/2 in Dress: 67.5 x 31 cm | 26 5/8 x 12 1/4 in (CP 22)

£ 10,000.00

Image 1/4

Morton Bartlett on Ioan from the David Roberts Collection, London

Image 2/4

Image 3/4

Image 4/4