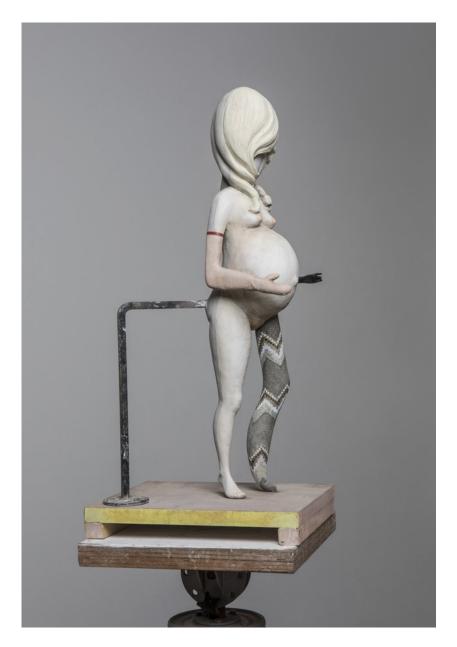

# KARSTEN SCHUBERT

THE COVERING CATHIE PILKINGTON, PIERRE MOLINIER, AND MORTON BARTLETT

For full details and larger images, please see the end of this document.

Cathie Pilkington Pietà 2: Strange Coast, 2018 Oil paint on Jesmonite 55.5 x 40 x 40 cm | 21 5/8 x 15 3/4 x 15 3/4 in Edition of 3 (CP 6)

£ 24,000.00

Cathie Pilkington The Covering, 2020 Oil paint on jesmonite, woollen blankets 135 x 137 x 75 cm | 53 x 54 x 29 1/2 in (CP 13)