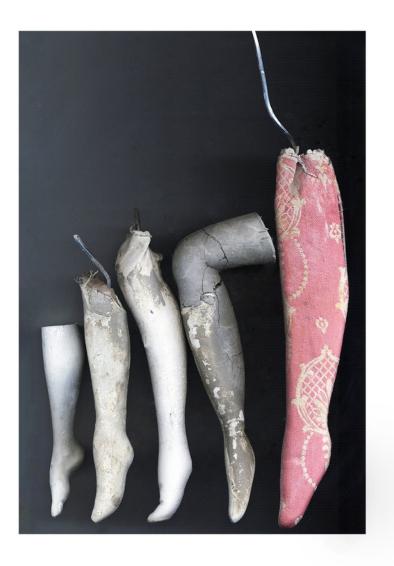

£ 3,000.00

Cathie Pilkington

Still Life, 2020 Plaster, clay, leather, mixed fabrics, synthetic wig, wood, oil paint and biro 30 x 80 x 35 cm | 11 3/4 x 47 1/4 x 13 3/4 in (CP 28)

£ 16,000.00

Cathie Pilkington Child Object, 2016 Oil paint on jesmonite 21.4 x 9.1 x 12.3 cm | 8 3/8 x 3 1/2 x 4 7/8 in (CP 27)

CATHIE PILKINGTON Still Life, 2020

Plaster, clay, leather, mixed fabrics, synthetic wig, wood, oil paint and biro  $30 \times 80 \times 35$  cm | 11 3/4 x 47 1/4 x 13 3/4 in (CP 28)

£ 16,000.00

Image 1/2