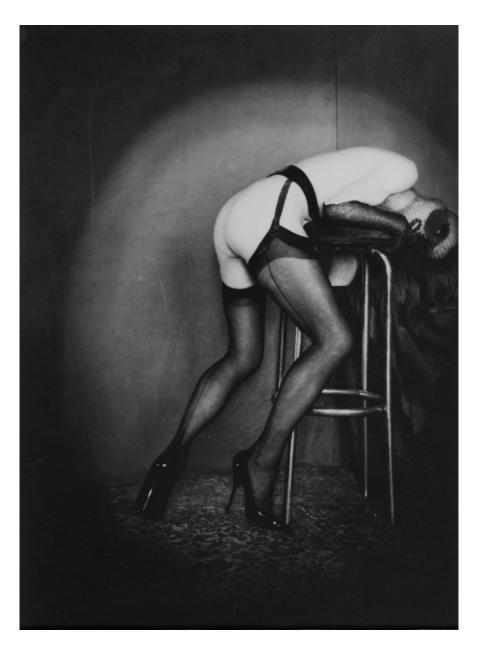

£ 1,200.00

Pierre Molinier Autoportrait, c. 1960 Vintage silver gelatin print 16.8 x 11.5 cm | 6 5/8 x 4 1/2 in (PM 14)

£ 3,500.00

Pierre Molinier Luciano Castelli, 1974 Vintage silver gelatin print 18 x 12.5 cm | 7 1/8 x 4 7/8 in (PM 15)

PIERRE MOLINIER Autoportrait, c. 1960

Vintage silver gelatin print 16.8 x 11.5 cm | 6 5/8 x 4 1/2 in (PM 14)

£ 3,500.00