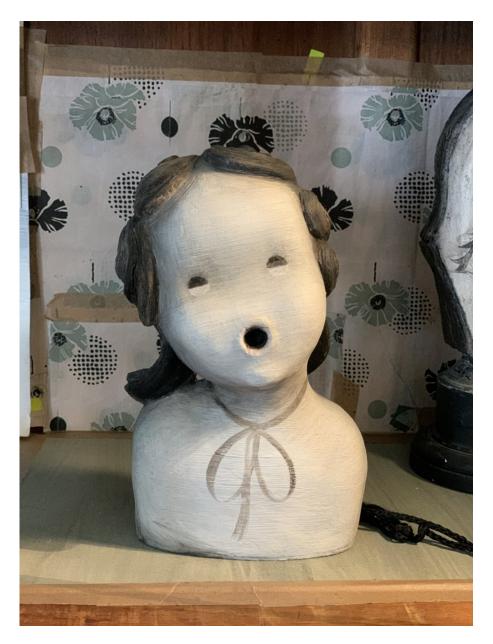

# Cathie Pilkington

Dolly, 2016 Clay, paint, wood and thread 24.5 x 18.5 x 15.2 cm | 9 5/8 x 7 1/8 x 6 in (CP 29)

£ 8,000.00

Pierre Molinier Study for 'Mandrake se Regale, 1967 Vintage silver gelatin print 14.1 x 10.3 cm | 5 1/2 x 4 1/8 in (PM 16)

#### Exhibitions

CATHIE PILKINGTON Dolly, 2016

Clay, paint, wood and thread 24.5 x 18.5 x 15.2 cm | 9 5/8 x 7 1/8 x 6 in (CP 29)

£ 8,000.00