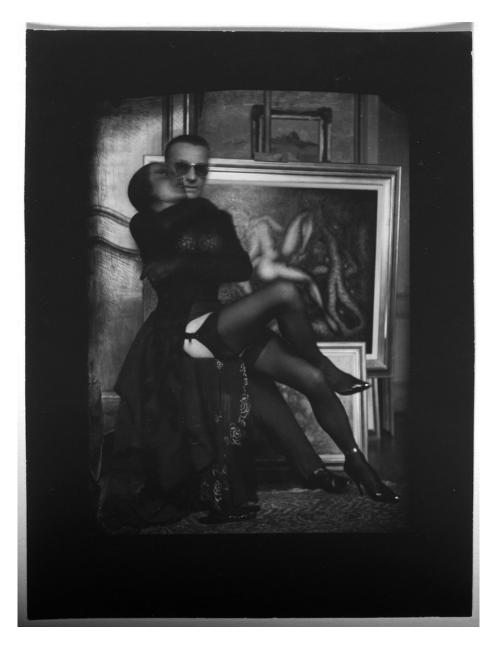

# Cathie Pilkington

Dolly, 2016 Clay, paint, wood and thread 24.5 x 18.5 x 15.2 cm | 9 5/8 x 7 1/8 x 6 in (CP 29)

£ 8,000.00

Pierre Molinier Study for 'Mandrake se Regale, 1967 Vintage silver gelatin print 14.1 x 10.3 cm | 5 1/2 x 4 1/8 in (PM 16)

£ 3,500.00

View detail

View detail

View detail

View detail

View detail

IN R

Pierre Molinier With the Doll on His Lap, c. 1960 Vintage silver gelatin print 14.8 x 11.2 cm | 5 7/8 in x 4 3/8 in (PM 17)

Vintage silver gelatin print 14.1 x 10.3 cm | 5 1/2 x 4 1/8 in (PM 16)

£ 3,500.00