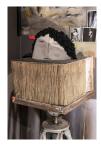

# Cathie Pilkington

Northern Landscape, 2014 Patinated bronze, synthetic wig 21 x 41 x 30 cm | 8 1/4 x 16 1/8 x 11 3/4 in (CP 20)

£ 18,000.00

View detail

View detail

View detail

View detail

View detail

# Exhibitions

'Life Room: Working from Home', Dorich House Museum, Cathie Pilkington Studio Residency (2 June-28 July 2018)

CATHIE PILKINGTON Northern Landscape, 2014

Patinated bronze, synthetic wig 21 x 41 x 30 cm | 8 1/4 x 16 1/8 x 11 3/4 in (CP 20)