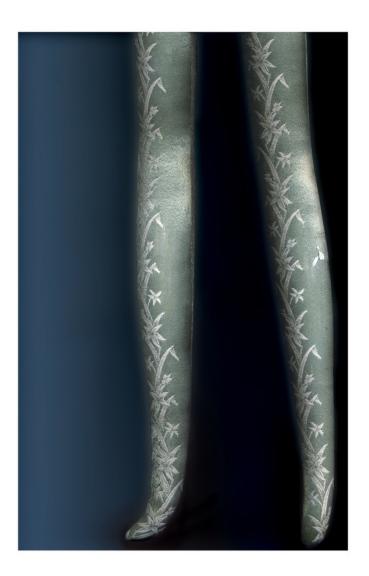

## **Cathie Pilkington**

Herself, 2019 Oil paint, resin, bronze  $47 \times 20 \times 15 \text{ cm} \mid 18 \ 1/2 \times 7 \ 7/8 \times 5 \ 7/8 \text{ in}$ Edition of 7 (CP 12)

£ 12,000.00

Cathie Pilkington Landscape, 2020 Stitched and painted linen, wood 224 x 198 x 55 cm | 88 x 78 x 21 1/2 in (CP 15)

CATHIE PILKINGTON Herself, 2019

Oil paint, resin, bronze 47 x 20 x 15 cm | 18 1/2 x 7 7/8 x 5 7/8 in Edition of 7 (CP 12)

£ 12,000.00