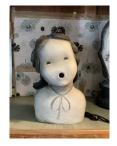

#### **Cathie Pilkington**

View detail

Morton Bartlett, 'Untitled (Standing Girl);, c. 1950-60, re presented by Cathie Pilkington as 'The Covering Cherub', 2020 Plaster with polychrome and fibre Painted linen, canvas, cotton, polyester, tyvek

Doll: 76.2 x 27.9 x 24.1 cm | 30 x 11 x 91/2 in Dress: 67.5 x 31 cm | 26 5/8 x 12 1/4 in (CP 22)

£ 10,000.00

Oil paint on Jesmonite 55.5 x 40 x 40 cm | 21 5/8 x 15 3/4 x 15 3/4 in Edition of 3 (CP 6)

£ 24,000.00

Doll: 76.2 x 27.9 x 24.1 cm | 30 x 11 x 91/2 in Dress: 67.5 x 31 cm | 26 5/8 x 12 1/4 in (CP 22)

£ 10,000.00

Image 1/4

Morton Bartlett on Ioan from the David Roberts Collection, London

Image 2/4

Image 3/4

Image 4/4