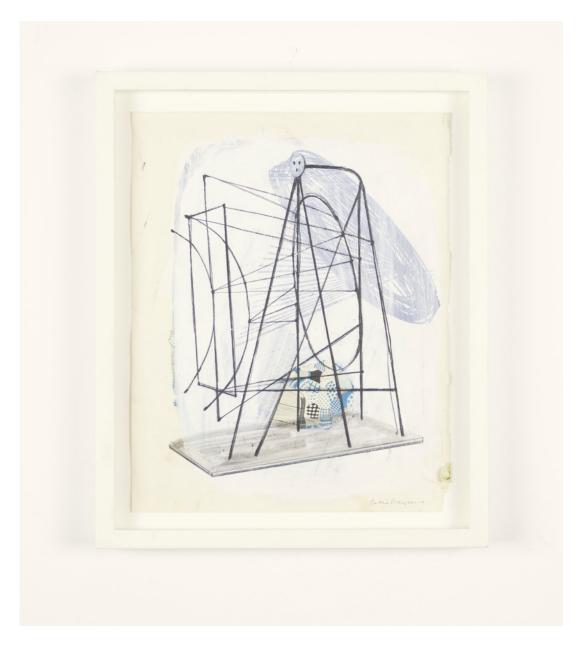

# KARSTEN SCHUBERT

THE COVERING CATHIE PILKINGTON, PIERRE MOLINIER, AND MORTON BARTLETT

For full details and larger images, please see the end of this document.

Cathie Pilkington Pietà 2: Strange Coast, 2018 Oil paint on Jesmonite 55.5 x 40 x 40 cm | 21 5/8 x 15 3/4 x 15 3/4 in Edition of 3 (CP 6)

£ 24,000.00

Cathie Pilkington The Covering, 2020 Oil paint on jesmonite, woollen blankets 135 x 137 x 75 cm | 53 x 54 x 29 1/2 in (CP 13)