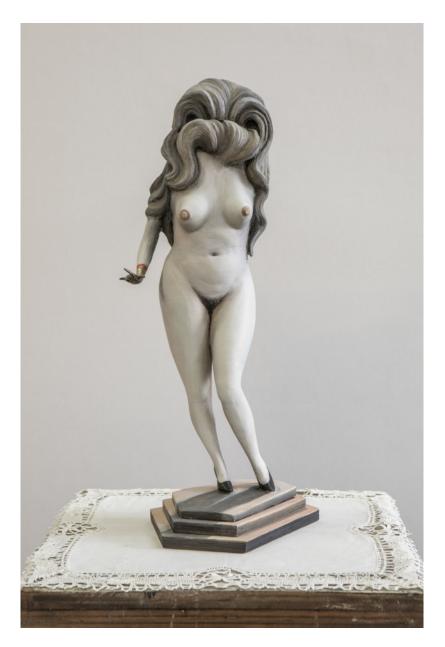

# KARSTEN SCHUBERT

THE COVERING CATHIE PILKINGTON, PIERRE MOLINIER, AND MORTON BARTLETT

For full details and larger images, please see the end of this document.

Cathie Pilkington Pietà 2: Strange Coast, 2018 Oil paint on Jesmonite 55.5 x 40 x 40 cm | 21 5/8 x 15 3/4 x 15 3/4 in Edition of 3 (CP 6)

Doll: 76.2 x 27.9 x 24.1 cm | 30 x 11 x 91/2 in Dress: 67.5 x 31 cm | 26 5/8 x 12 1/4 in (CP 22)

£ 10,000.00

Oil paint on Jesmonite 55.5 x 40 x 40 cm | 21 5/8 x 15 3/4 x 15 3/4 in Edition of 3 (CP 6)

£ 24,000.00

Image 1/3