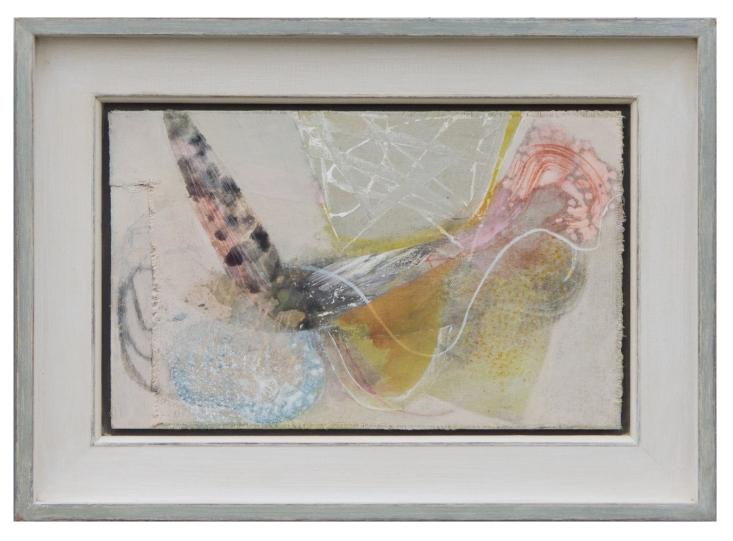

## PETER JOYCE, 'DIGGING DEEP'

For full details and larger images, please see the end of this document.

Peter Joyce b 1964 Yellow Forms, 2018 signed acrylic on board 9 1/8 x 7 1/8 in 23 x 18 cm (PJ300)

Sold