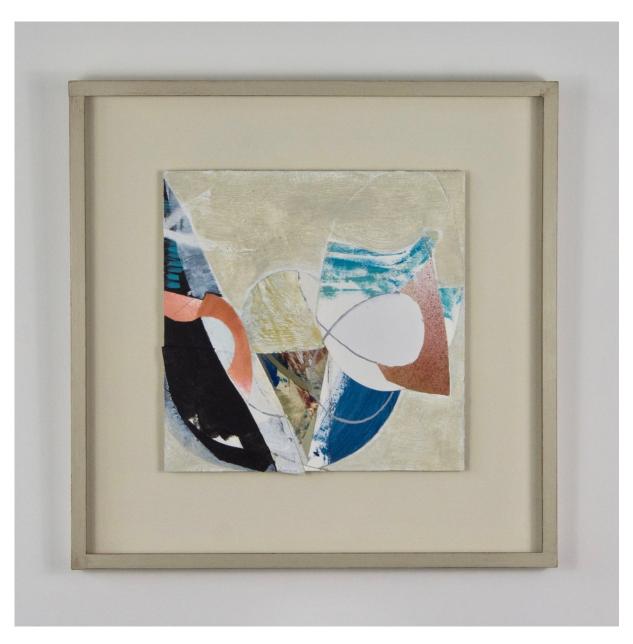

## PETER JOYCE, 'DIGGING DEEP'

For full details and larger images, please see the end of this document.

Peter Joyce b 1964 Yellow Forms, 2018 signed acrylic on board 9 1/8 x 7 1/8 in 23 x 18 cm (PJ300)

Sold

signed acrylic on board 9 1/8 x 7 1/8 in 23 x 18 cm (PJ300)

Sold

Image 2/2

signed acrylic on board 11 1/8 x 9 1/2 in 28 x 24 cm (PJ301)

Image 2/2

signed acrylic on board 9 1/2 x 11 1/8 in 24 x 28 cm (PJ302)