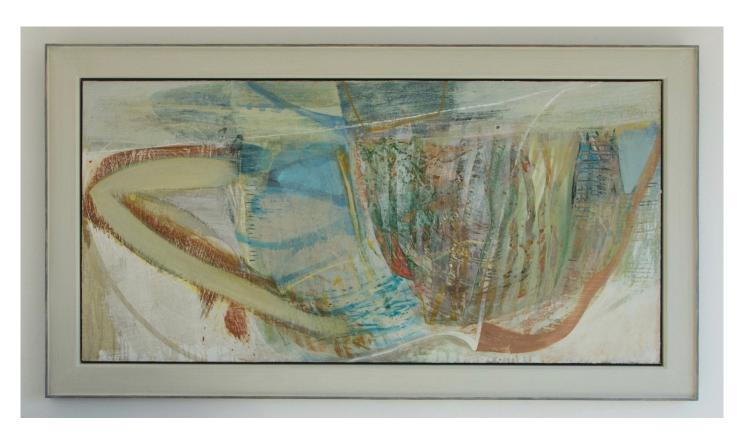

## PETER JOYCE *GR8*, 2019

signed acrylic on canvas laid on to board 24 3/4 x 51 1/8 in 63 x 130 cm (PJ277)

Sold

Image 2/2

signed acrylic on board 36 1/4 x 32 1/4 in 92 x 82 cm (PJ279)

Image 2/2

signed acrylic on board 36 1/4 x 32 1/4 in 92 x 82 cm (PJ280)