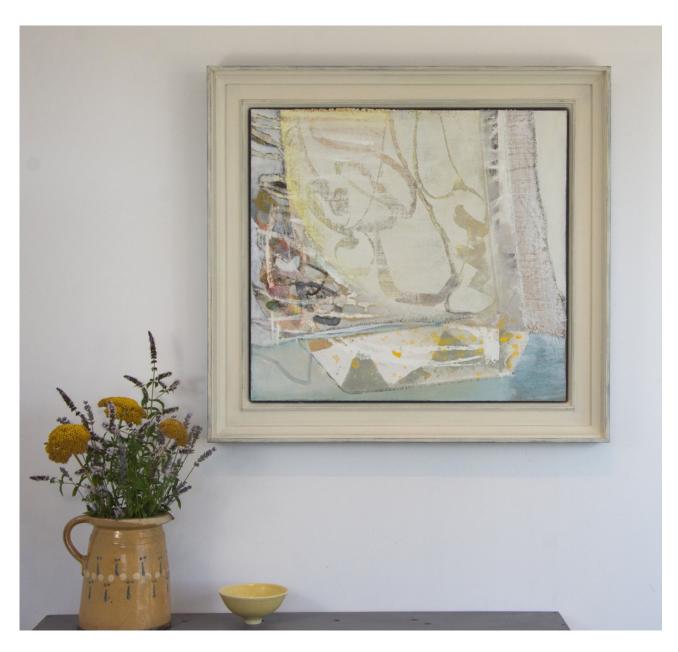

View detail

Peter Joyce b 1964
Evening Snorkel, 2019
signed
acrylic and collage on paper
30 1/4 x 44 1/8 in
77 x 112 cm
(PJ284)

View detail

Peter Joyce b 1964
GR8, 2019
signed
acrylic on canvas laid on to board
24 3/4 x 51 1/8 in
63 x 130 cm
(PJ277)

## PETER JOYCE *GR8*, 2019

signed acrylic on canvas laid on to board 24 3/4 x 51 1/8 in 63 x 130 cm (PJ277)

Sold

Image 2/2

signed acrylic on board 36 1/4 x 32 1/4 in 92 x 82 cm (PJ279)

Image 2/2

signed acrylic on board 36 1/4 x 32 1/4 in 92 x 82 cm (PJ280)