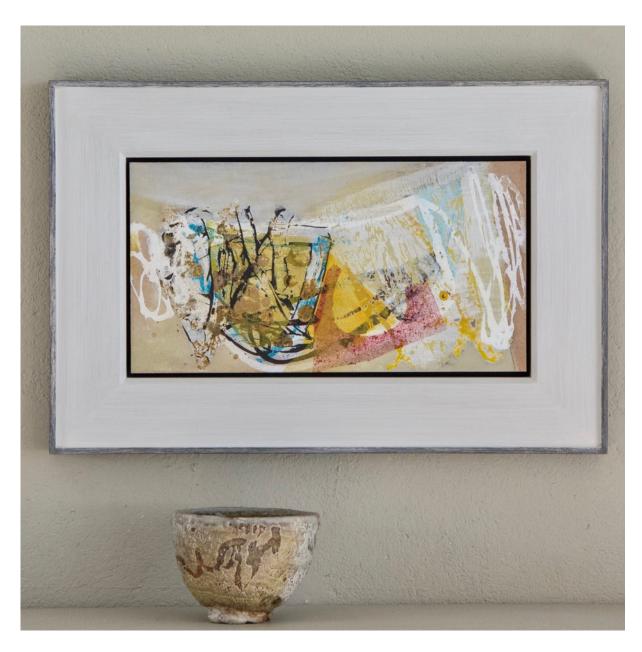

Peter Joyce b 1964 Dust Devil, 2018 signed acrylic on board 27 1/8 x 27 1/8 in 69 x 69 cm (PJ282)

Peter Joyce b 1964
Settlement, 2018
signed
acrylic and collage on board
27 1/8 x 27 1/8 in
69 x 69 cm
(PJ283)