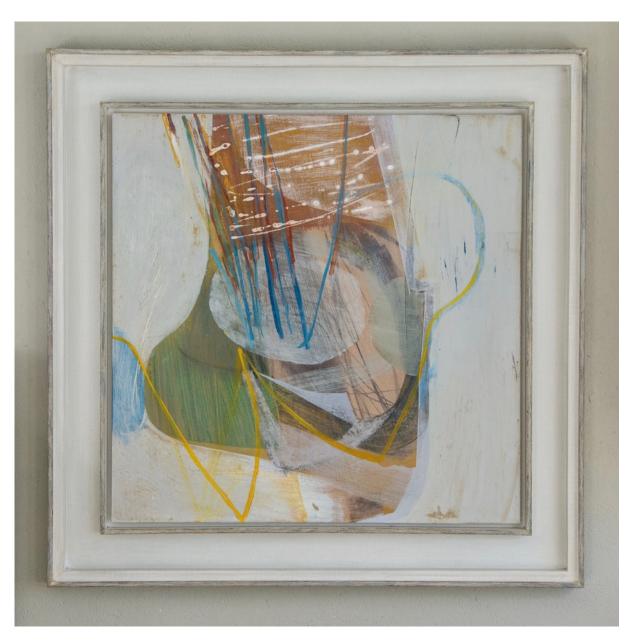

## PETER JOYCE, 'DIGGING DEEP'

For full details and larger images, please see the end of this document.

Peter Joyce b 1964 Yellow Forms, 2018 signed acrylic on board 9 1/8 x 7 1/8 in 23 x 18 cm (PJ300)

Sold