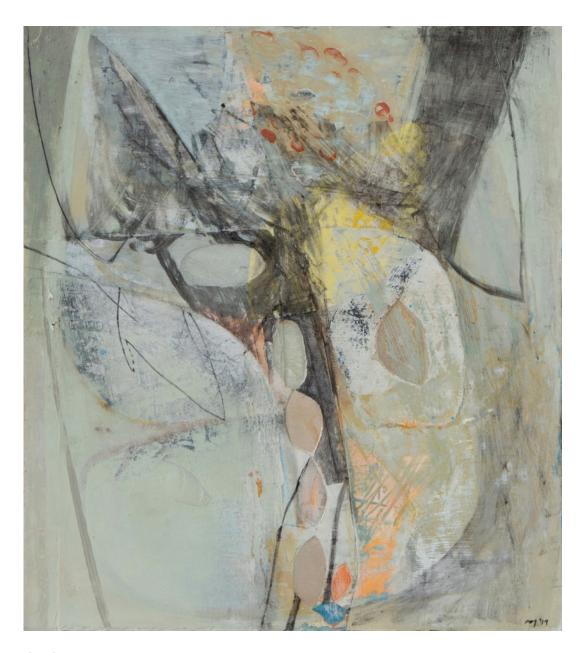

Peter Joyce b 1964 Ramble, 2019 signed acrylic on board 11 3/4 x 15 in 30 x 38 cm (PJ296) View detail

Peter Joyce b 1964
Orchard Entrance, 2019
signed
acrylic on board
11 3/4 x 15 in
30 x 38 cm
(PJ295)