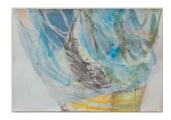

View detail

Peter Joyce b 1964 Wedge, 2019 signed acrylic on board 11 1/8 x 9 1/2 in 28 x 24 cm (PJ301) View detail

Peter Joyce b 1964 Two Nets, 2019 signed acrylic on board 9 1/2 x 11 1/8 in 24 x 28 cm (PJ302) View detail

signed acrylic on board 9 1/8 x 7 1/8 in 23 x 18 cm (PJ300)

Sold

Image 2/2

signed acrylic on board 11 1/8 x 9 1/2 in 28 x 24 cm (PJ301)

Image 2/2

signed acrylic on board 9 1/2 x 11 1/8 in 24 x 28 cm (PJ302)