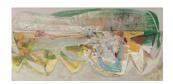

## PETER JOYCE, 'DIGGING DEEP'

For full details and larger images, please see the end of this document.

Peter Joyce b 1964 Yellow Forms, 2018 signed acrylic on board 9 1/8 x 7 1/8 in 23 x 18 cm (PJ300)

Sold