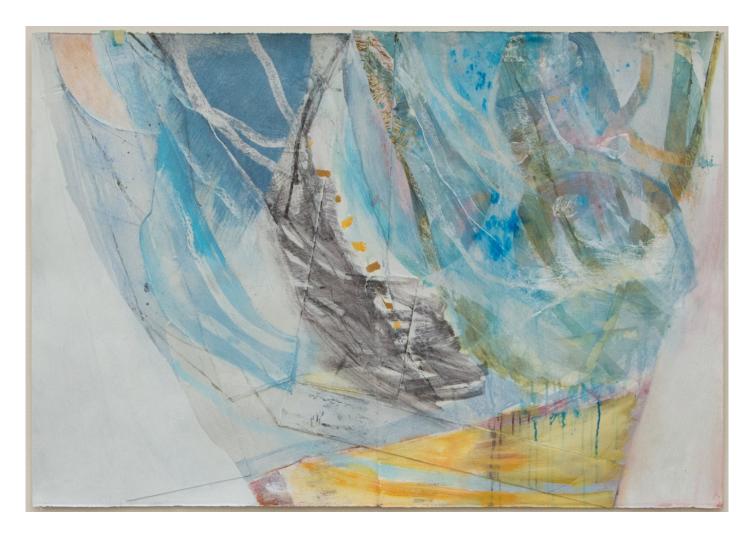

## PETER JOYCE Terres Insolites, 2019

signed acrylic on canvas 138 x 214 cm 54 3/8 x 84 1/4 in (PJ309)

Sold

Image 2/2

signed, titled and dated verso acrylic on canvas 54 3/8 x 42 1/8 in 138 x 107 cm (PJ253)

Image 2/2

signed, titled and dated verso acrylic on canvas laid on board 24 3/4 x 51 1/8 in 63 x 130 cm (PJ256)

Image 2/2