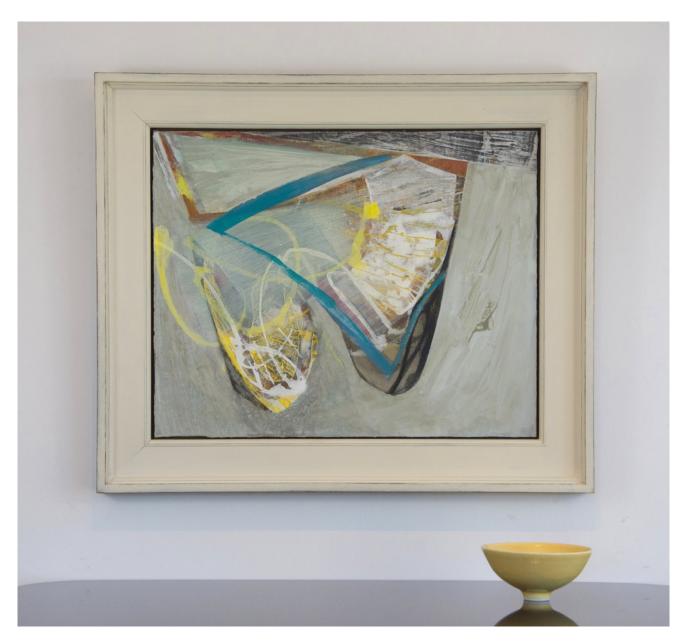

## PETER JOYCE, 'DIGGING DEEP'

For full details and larger images, please see the end of this document.

Peter Joyce b 1964 Yellow Forms, 2018 signed acrylic on board 9 1/8 x 7 1/8 in 23 x 18 cm (PJ300)

Sold

View detail

Peter Joyce b 1964 Wedge, 2019 signed acrylic on board 11 1/8 x 9 1/2 in 28 x 24 cm (PJ301) View detail

Peter Joyce b 1964 Two Nets, 2019 signed acrylic on board 9 1/2 x 11 1/8 in 24 x 28 cm (PJ302) View detail