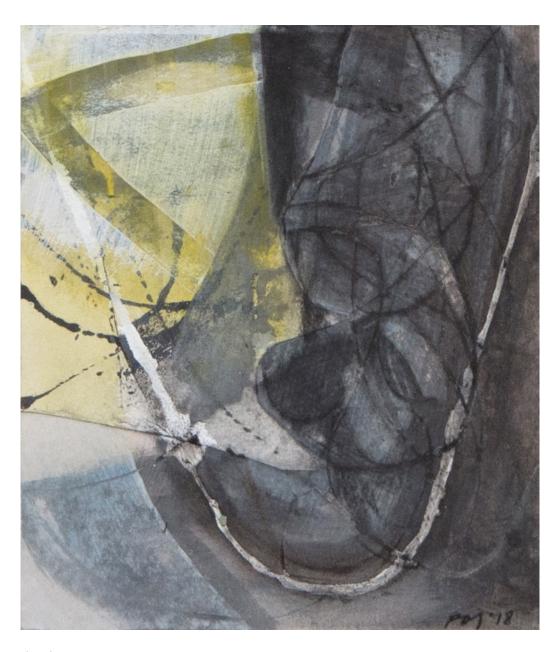

Peter Joyce b 1964 Reflected Red, 2019 signed acrylic on board 9 1/2 x 11 1/8 in 24 x 28 cm (PJ298) View detail

Peter Joyce b 1964
Centre Point, 2018
signed
acrylic and collage on board
9 7/8 x 7 7/8 in
25 x 20 cm
(PJ303)