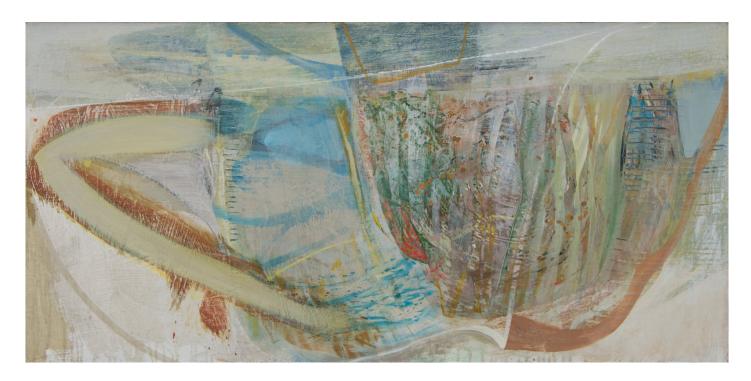

## PETER JOYCE *GR8*, 2019

signed acrylic on canvas laid on to board 24 3/4 x 51 1/8 in 63 x 130 cm (PJ277)

Sold

Image 2/2

signed acrylic on board 36 1/4 x 32 1/4 in 92 x 82 cm (PJ279)

Image 2/2

signed acrylic on board 36 1/4 x 32 1/4 in 92 x 82 cm (PJ280)