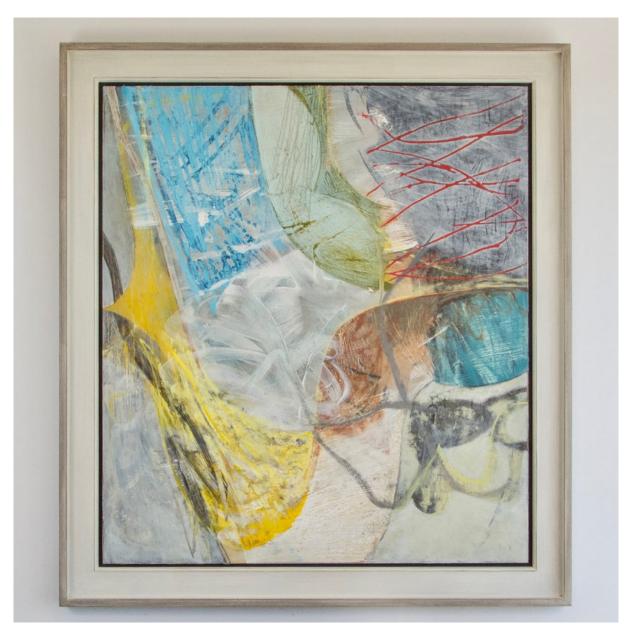

## PETER JOYCE, 'DIGGING DEEP'

For full details and larger images, please see the end of this document.

Peter Joyce b 1964 Yellow Forms, 2018 signed acrylic on board 9 1/8 x 7 1/8 in 23 x 18 cm (PJ300)

Sold

signed acrylic on board 9 1/8 x 7 1/8 in 23 x 18 cm (PJ300)

Sold

Image 2/2

signed acrylic on board 11 1/8 x 9 1/2 in 28 x 24 cm (PJ301)

Image 2/2

signed acrylic on board 9 1/2 x 11 1/8 in 24 x 28 cm (PJ302)