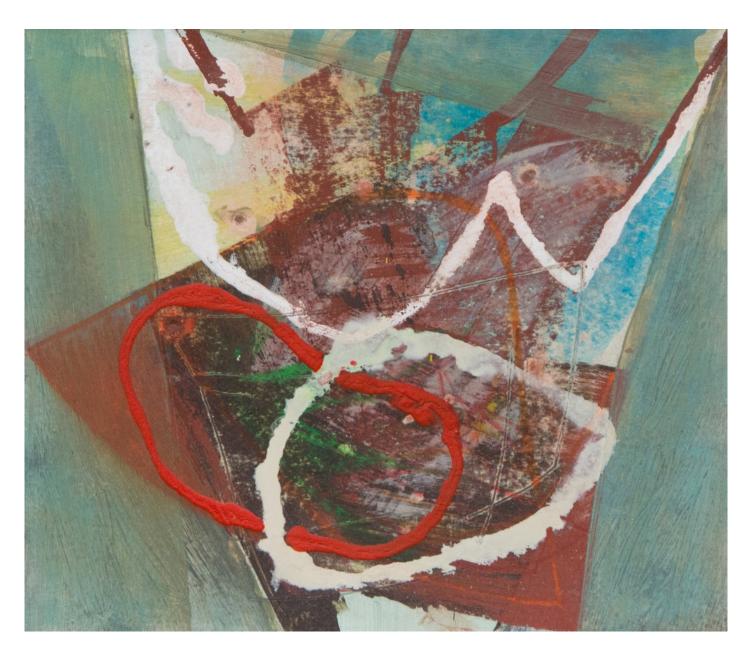

Peter Joyce b 1964 Reflected Red, 2019 signed acrylic on board 9 1/2 x 11 1/8 in 24 x 28 cm (PJ298) View detail

Peter Joyce b 1964
Centre Point, 2018
signed
acrylic and collage on board
9 7/8 x 7 7/8 in
25 x 20 cm
(PJ303)