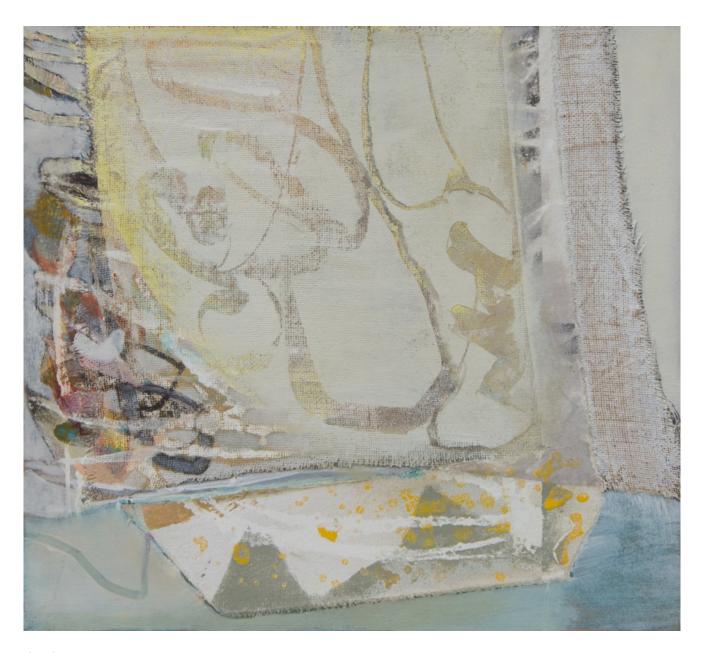

## PETER JOYCE *GR8*, 2019

signed acrylic on canvas laid on to board 24 3/4 x 51 1/8 in 63 x 130 cm (PJ277)

Sold

Image 2/2

signed acrylic on board 36 1/4 x 32 1/4 in 92 x 82 cm (PJ279)

Image 2/2

signed acrylic on board 36 1/4 x 32 1/4 in 92 x 82 cm (PJ280)