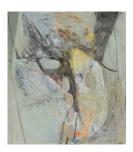

View detail

Peter Joyce b 1964 Wedge, 2019 signed acrylic on board 11 1/8 x 9 1/2 in 28 x 24 cm (PJ301) View detail

Peter Joyce b 1964 Two Nets, 2019 signed acrylic on board 9 1/2 x 11 1/8 in 24 x 28 cm (PJ302) View detail

signed acrylic on board 9 1/8 x 7 1/8 in 23 x 18 cm (PJ300)

Sold

Image 2/2

signed acrylic on board 11 1/8 x 9 1/2 in 28 x 24 cm (PJ301)

Image 2/2

signed acrylic on board 9 1/2 x 11 1/8 in 24 x 28 cm (PJ302)