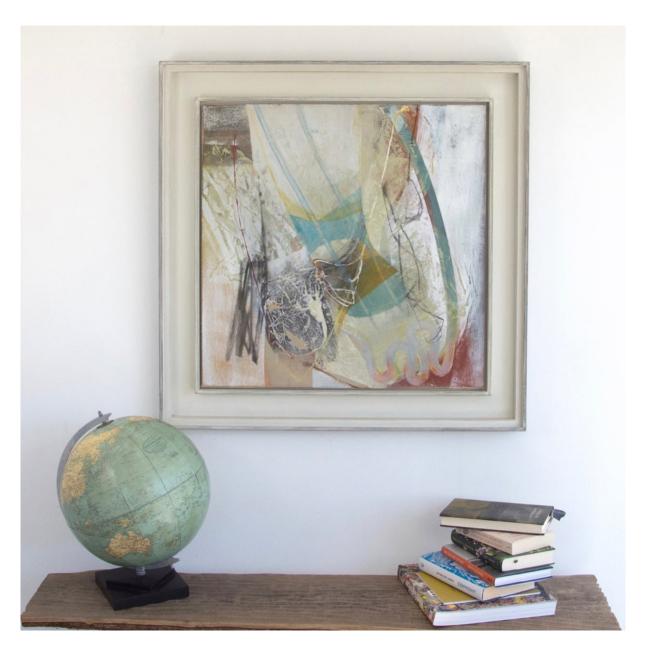

Peter Joyce b 1964 Les Près, 2018 signed acrylic and collage on board 36 1/4 x 39 3/8 in 92 x 100 cm (PJ274)

Peter Joyce b 1964 Lac du Jaunay, 2018 signed acrylic on board 24 3/4 x 51 1/8 in 63 x 130 cm (PJ278) View detail