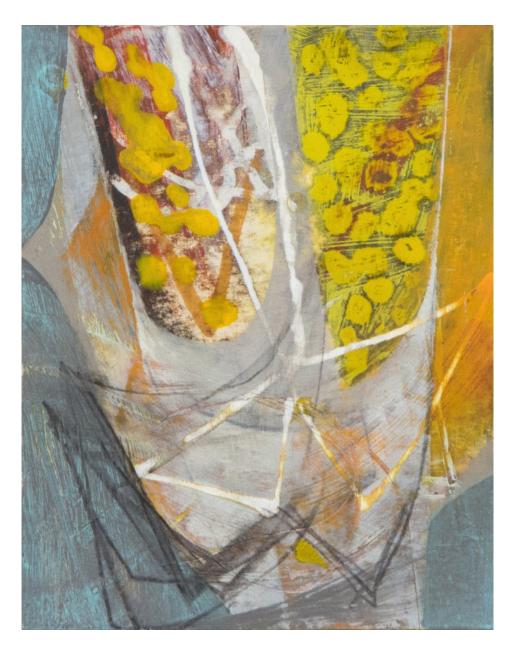

View detail

Peter Joyce b 1964 Wedge, 2019 signed acrylic on board 11 1/8 x 9 1/2 in 28 x 24 cm (PJ301) View detail

Peter Joyce b 1964 Two Nets, 2019 signed acrylic on board 9 1/2 x 11 1/8 in 24 x 28 cm (PJ302) View detail