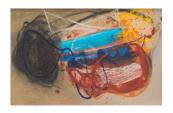

View detail

Peter Joyce b 1964 Wedge, 2019 signed acrylic on board 11 1/8 x 9 1/2 in 28 x 24 cm (PJ301) View detail

Peter Joyce b 1964 Two Nets, 2019 signed acrylic on board 9 1/2 x 11 1/8 in 24 x 28 cm (PJ302) View detail