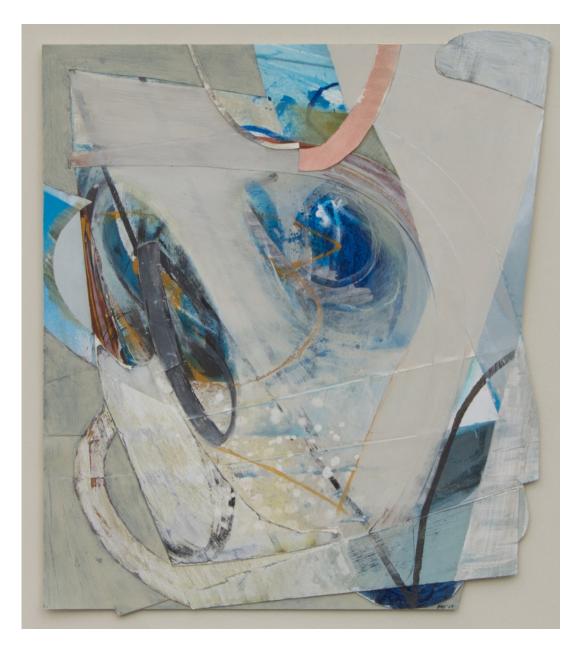

Peter Joyce b 1964 Les Près, 2018 signed acrylic and collage on board 36 1/4 x 39 3/8 in 92 x 100 cm (PJ274)

Peter Joyce b 1964 Lac du Jaunay, 2018 signed acrylic on board 24 3/4 x 51 1/8 in 63 x 130 cm (PJ278) View detail