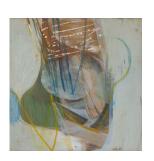

## PETER JOYCE, 'DIGGING DEEP'

For full details and larger images, please see the end of this document.

Peter Joyce b 1964 Yellow Forms, 2018 signed acrylic on board 9 1/8 x 7 1/8 in 23 x 18 cm (PJ300)

Sold

signed acrylic on board 9 1/8 x 7 1/8 in 23 x 18 cm (PJ300)

Sold

Image 2/2

signed acrylic on board 11 1/8 x 9 1/2 in 28 x 24 cm (PJ301)

Image 2/2

signed acrylic on board 9 1/2 x 11 1/8 in 24 x 28 cm (PJ302)