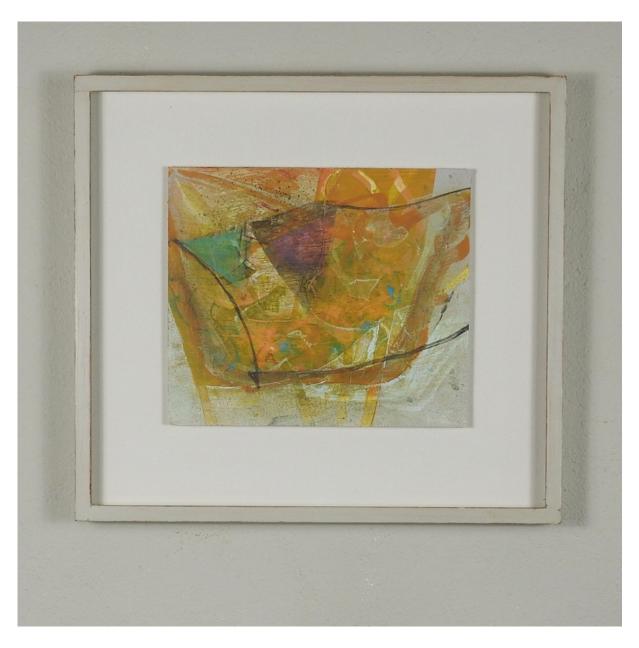

## PETER JOYCE, 'DIGGING DEEP'

For full details and larger images, please see the end of this document.

Peter Joyce b 1964 Yellow Forms, 2018 signed acrylic on board 9 1/8 x 7 1/8 in 23 x 18 cm (PJ300)

Sold

signed acrylic on board 9 1/8 x 7 1/8 in 23 x 18 cm (PJ300)

Sold

Image 2/2

signed acrylic on board 11 1/8 x 9 1/2 in 28 x 24 cm (PJ301)

Image 2/2

signed acrylic on board 9 1/2 x 11 1/8 in 24 x 28 cm (PJ302)