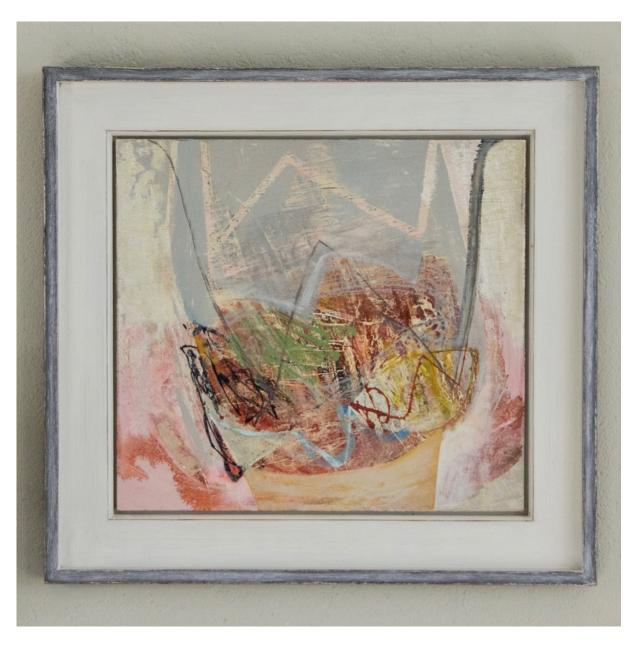

signed acrylic on board 9 1/8 x 7 1/8 in 23 x 18 cm (PJ300)

Sold

Image 2/2

signed acrylic on board 11 1/8 x 9 1/2 in 28 x 24 cm (PJ301)

Image 2/2

signed acrylic on board 9 1/2 x 11 1/8 in 24 x 28 cm (PJ302)