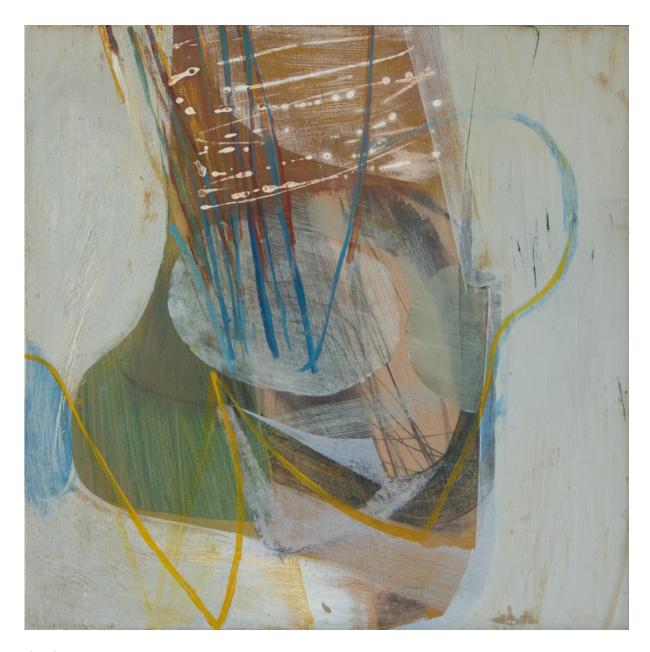

View detail

Peter Joyce b 1964 Grey Lines, 2018 signed acrylic on canvas 54 3/8 x 42 1/8 in 138 x 107 cm (PJ273) View detail

Sold

Peter Joyce b 1964 Plage du Midi, 2019 signed acrylic on board 10 3/8 x 24 1/4 in 26.5 x 61.5 cm (PJ292) View detail