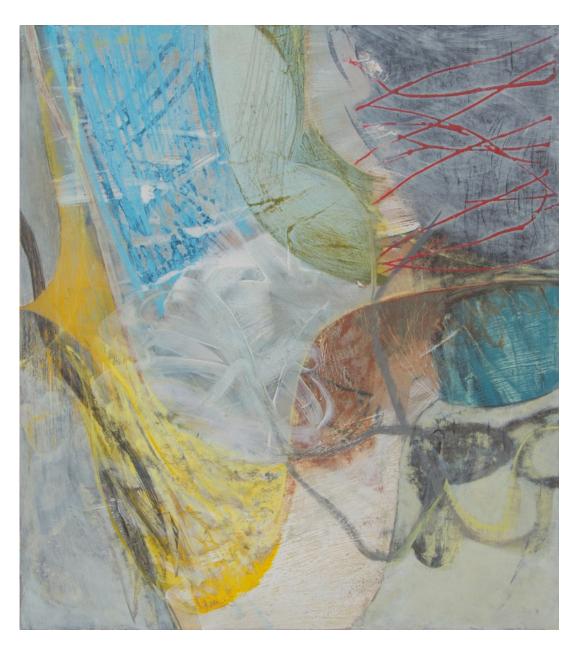

View detail

Peter Joyce b 1964 Tarifa, 2018 signed acrylic on board 36 1/4 x 32 1/4 in 92 x 82 cm (PJ279)

Sold

Peter Joyce b 1964 Red Streamers, 2018 signed acrylic on board 36 1/4 x 32 1/4 in 92 x 82 cm (PJ280) View detail