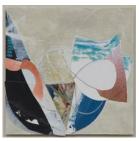

Peter Joyce b 1964 Reflected Red, 2019 signed acrylic on board 9 1/2 x 11 1/8 in 24 x 28 cm (PJ298) View detail

Peter Joyce b 1964
Centre Point, 2018
signed
acrylic and collage on board
9 7/8 x 7 7/8 in
25 x 20 cm
(PJ303)