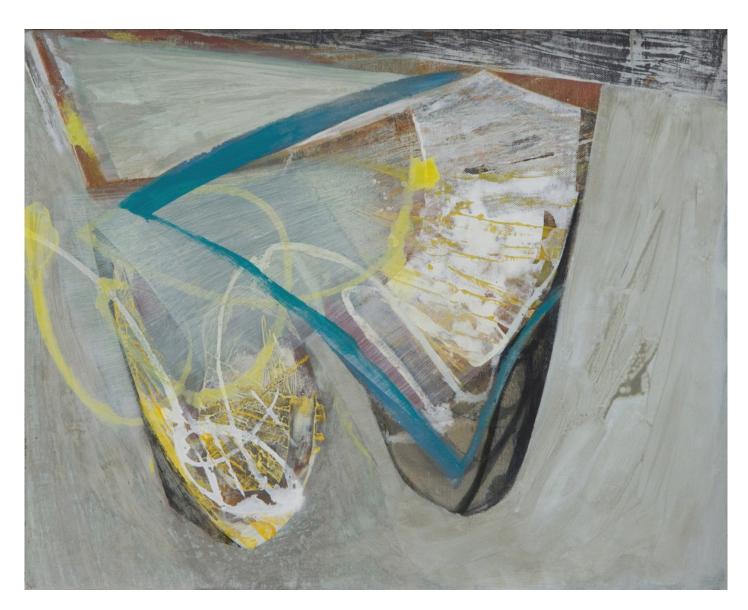

View detail

Peter Joyce b 1964 Wedge, 2019 signed acrylic on board 11 1/8 x 9 1/2 in 28 x 24 cm (PJ301) View detail

Peter Joyce b 1964 Two Nets, 2019 signed acrylic on board 9 1/2 x 11 1/8 in 24 x 28 cm (PJ302) View detail