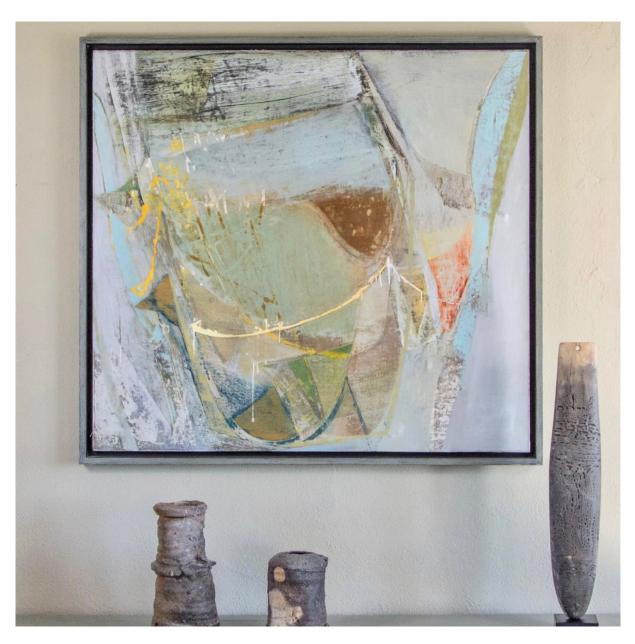

View detail

Peter Joyce b 1964
Terres Insolites, 2019
signed
acrylic on canvas
138 x 214 cm
54 3/8 x 84 1/4 in
(PJ309)

View detail

Peter Joyce b 1964
Equinox, 2018
signed, titled and dated verso
acrylic on canvas
54 3/8 x 42 1/8 in
138 x 107 cm
(PJ253)

## PETER JOYCE Terres Insolites, 2019

signed acrylic on canvas 138 x 214 cm 54 3/8 x 84 1/4 in (PJ309)

Sold

Image 2/2

signed, titled and dated verso acrylic on canvas 54 3/8 x 42 1/8 in 138 x 107 cm (PJ253)