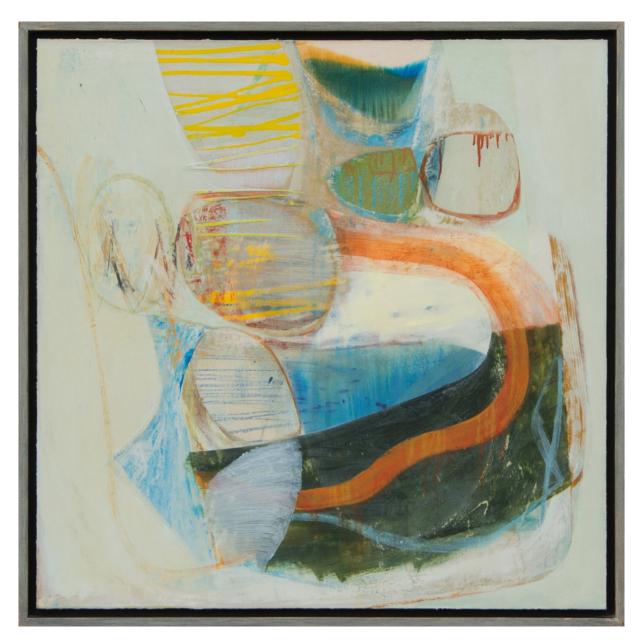

## PETER JOYCE, 'DIGGING DEEP'

For full details and larger images, please see the end of this document.

Peter Joyce b 1964 Yellow Forms, 2018 signed acrylic on board 9 1/8 x 7 1/8 in 23 x 18 cm (PJ300)

Sold