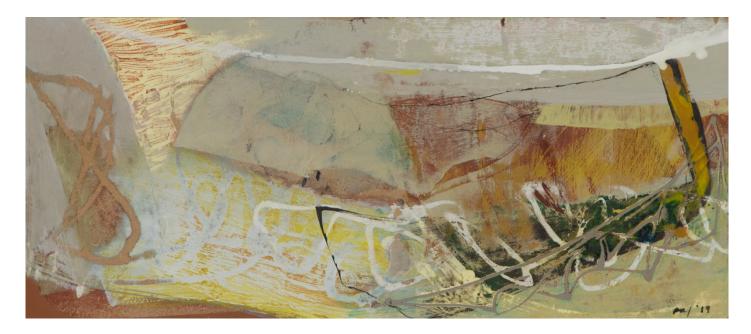

Peter Joyce b 1964 October, 2018 signed acrylic on paper 30 1/4 x 22 1/8 in 77 x 56 cm (PJ285) View detail

Peter Joyce b 1964
Traverse, 2018
signed
acrylic and collage on board
11 1/8 x 17 3/8 in
28 x 44 cm
(PJ294)

Image 2/2

signed acrylic on paper 30 1/4 x 22 1/8 in 77 x 56 cm (PJ285)

Image 2/2

signed acrylic and collage on board 11 1/8 x 17 3/8 in 28 x 44 cm (PJ294)

Image 2/2