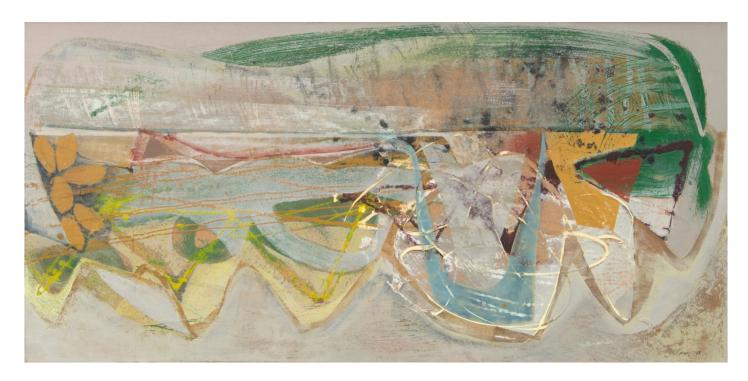

View detail

Peter Joyce b 1964
La Viree, 2018
signed, titled and dated verso
acrylic on canvas laid on board
24 3/4 x 51 1/8 in
63 x 130 cm
(PJ256)

Peter Joyce b 1964

Late Summer Evenings, 2018
signed
acrylic on canvas
63 x 93 1/4 in
160 x 237 cm
(PJ271)

Image 2/2

signed, titled and dated verso acrylic on canvas laid on board 24 3/4 x 51 1/8 in 63 x 130 cm (PJ256)

Image 2/2