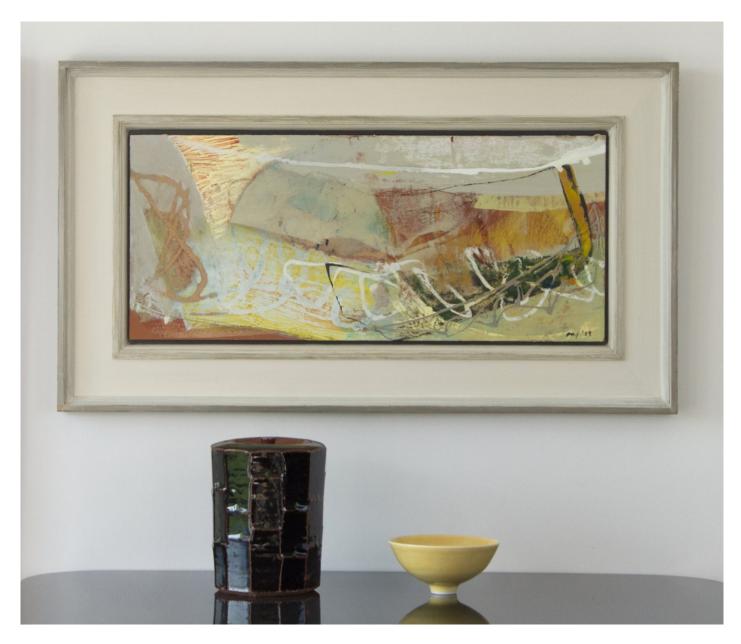

## PETER JOYCE, 'DIGGING DEEP'

For full details and larger images, please see the end of this document.

Peter Joyce b 1964 Yellow Forms, 2018 signed acrylic on board 9 1/8 x 7 1/8 in 23 x 18 cm (PJ300)

Sold