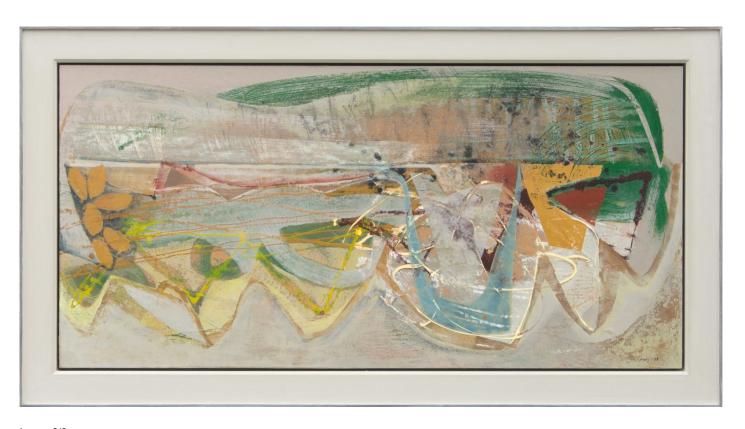

## PETER JOYCE, 'DIGGING DEEP'

For full details and larger images, please see the end of this document.

Peter Joyce b 1964 Yellow Forms, 2018 signed acrylic on board 9 1/8 x 7 1/8 in 23 x 18 cm (PJ300)

Sold