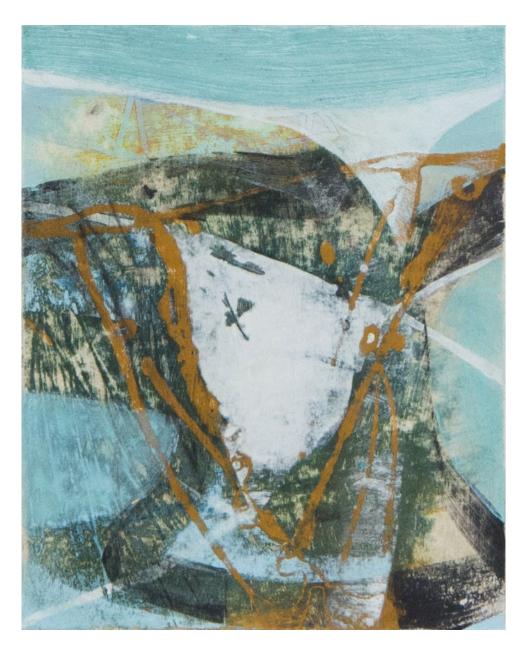

Peter Joyce b 1964 October, 2018 signed acrylic on paper 30 1/4 x 22 1/8 in 77 x 56 cm (PJ285) View detail

Peter Joyce b 1964
Traverse, 2018
signed
acrylic and collage on board
11 1/8 x 17 3/8 in
28 x 44 cm
(PJ294)