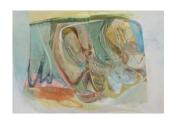

View detail

Peter Joyce b 1964 Wedge, 2019 signed acrylic on board 11 1/8 x 9 1/2 in 28 x 24 cm (PJ301) View detail

Peter Joyce b 1964 Two Nets, 2019 signed acrylic on board 9 1/2 x 11 1/8 in 24 x 28 cm (PJ302) View detail