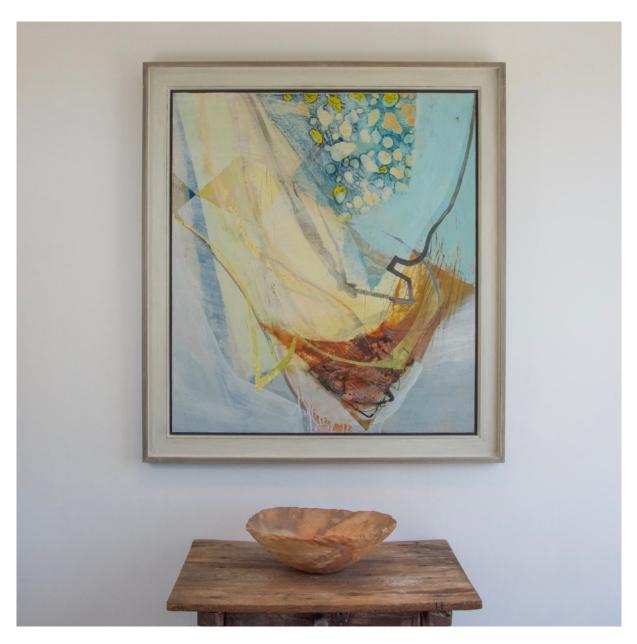

View detail

Peter Joyce b 1964
Evening Snorkel, 2019
signed
acrylic and collage on paper
30 1/4 x 44 1/8 in
77 x 112 cm
(PJ284)

View detail

Peter Joyce b 1964
GR8, 2019
signed
acrylic on canvas laid on to board
24 3/4 x 51 1/8 in
63 x 130 cm
(PJ277)

## PETER JOYCE *GR8*, 2019

signed acrylic on canvas laid on to board 24 3/4 x 51 1/8 in 63 x 130 cm (PJ277)

Sold

Image 2/2

signed acrylic on board 36 1/4 x 32 1/4 in 92 x 82 cm (PJ279)

Image 2/2

signed acrylic on board 36 1/4 x 32 1/4 in 92 x 82 cm (PJ280)