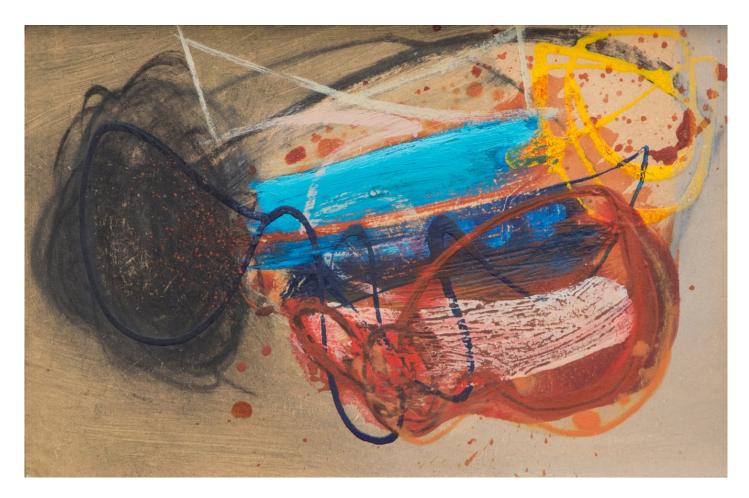

Peter Joyce b 1964 Reflected Red, 2019 signed acrylic on board 9 1/2 x 11 1/8 in 24 x 28 cm (PJ298) View detail

Peter Joyce b 1964
Centre Point, 2018
signed
acrylic and collage on board
9 7/8 x 7 7/8 in
25 x 20 cm
(PJ303)