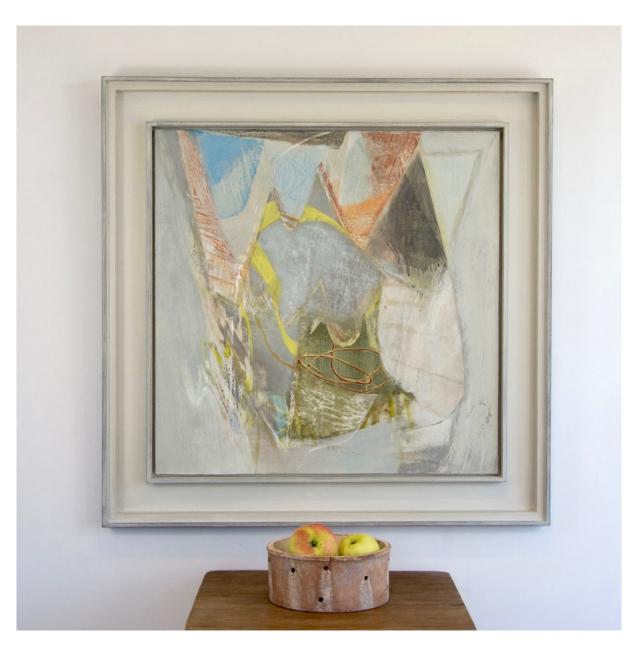

## PETER JOYCE, 'DIGGING DEEP'

For full details and larger images, please see the end of this document.

Peter Joyce b 1964 Yellow Forms, 2018 signed acrylic on board 9 1/8 x 7 1/8 in 23 x 18 cm (PJ300)

Sold