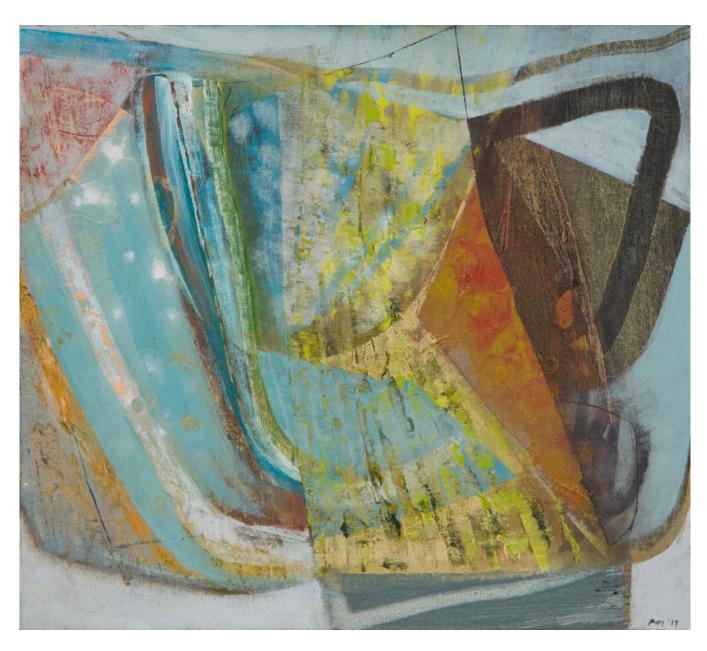

## PETER JOYCE *GR8*, 2019

signed acrylic on canvas laid on to board 24 3/4 x 51 1/8 in 63 x 130 cm (PJ277)

Sold

Image 2/2

signed acrylic on board 36 1/4 x 32 1/4 in 92 x 82 cm (PJ279)

Image 2/2

signed acrylic on board 36 1/4 x 32 1/4 in 92 x 82 cm (PJ280)