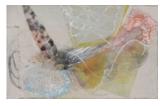

View detail

Peter Joyce b 1964 Wedge, 2019 signed acrylic on board 11 1/8 x 9 1/2 in 28 x 24 cm (PJ301) View detail

Peter Joyce b 1964 Two Nets, 2019 signed acrylic on board 9 1/2 x 11 1/8 in 24 x 28 cm (PJ302) View detail