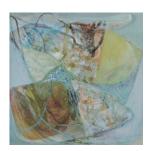

View detail

Peter Joyce b 1964 Wedge, 2019 signed acrylic on board 11 1/8 x 9 1/2 in 28 x 24 cm (PJ301) View detail

Peter Joyce b 1964 Two Nets, 2019 signed acrylic on board 9 1/2 x 11 1/8 in 24 x 28 cm (PJ302) View detail