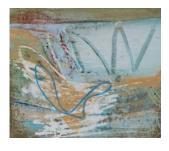

## PETER JOYCE, 'DIGGING DEEP'

For full details and larger images, please see the end of this document.

Peter Joyce b 1964 Yellow Forms, 2018 signed acrylic on board 9 1/8 x 7 1/8 in 23 x 18 cm (PJ300)

Sold