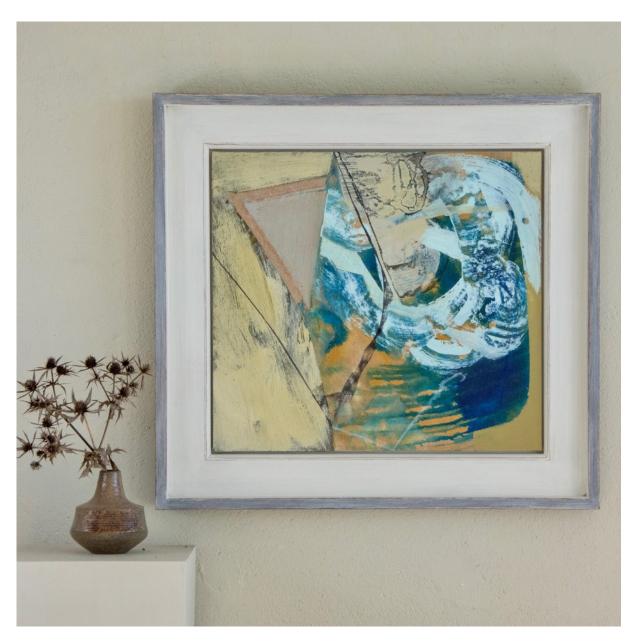

Peter Joyce b 1964 Les Près, 2018 signed acrylic and collage on board 36 1/4 x 39 3/8 in 92 x 100 cm (PJ274)

Peter Joyce b 1964 Lac du Jaunay, 2018 signed acrylic on board 24 3/4 x 51 1/8 in 63 x 130 cm (PJ278) View detail