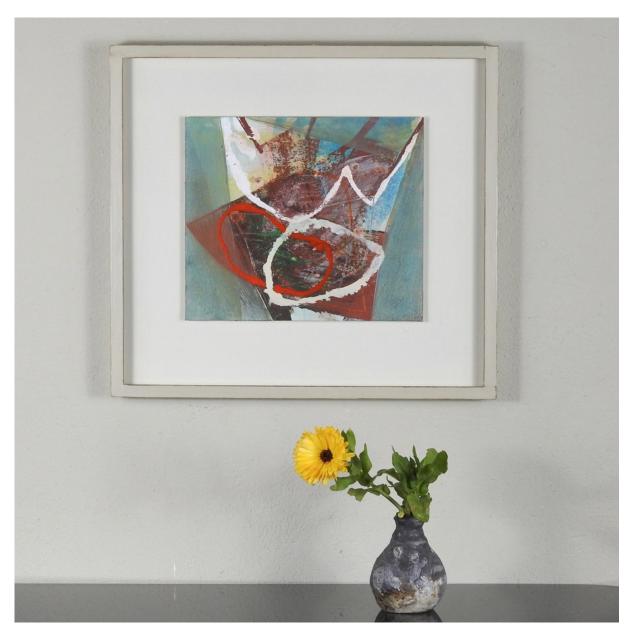

Peter Joyce b 1964 Reflected Red, 2019 signed acrylic on board 9 1/2 x 11 1/8 in 24 x 28 cm (PJ298) View detail

Peter Joyce b 1964
Centre Point, 2018
signed
acrylic and collage on board
9 7/8 x 7 7/8 in
25 x 20 cm
(PJ303)