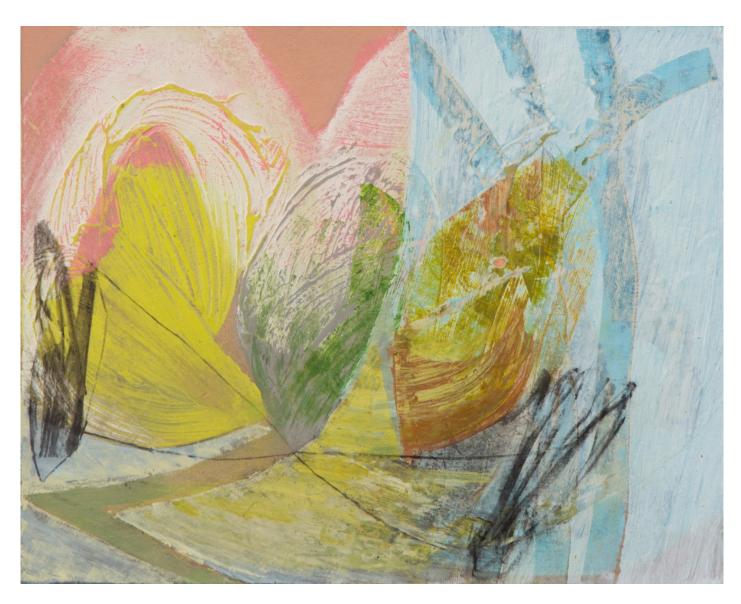

Peter Joyce b 1964 Ramble, 2019 signed acrylic on board 11 3/4 x 15 in 30 x 38 cm (PJ296) View detail

Peter Joyce b 1964
Orchard Entrance, 2019
signed
acrylic on board
11 3/4 x 15 in
30 x 38 cm
(PJ295)