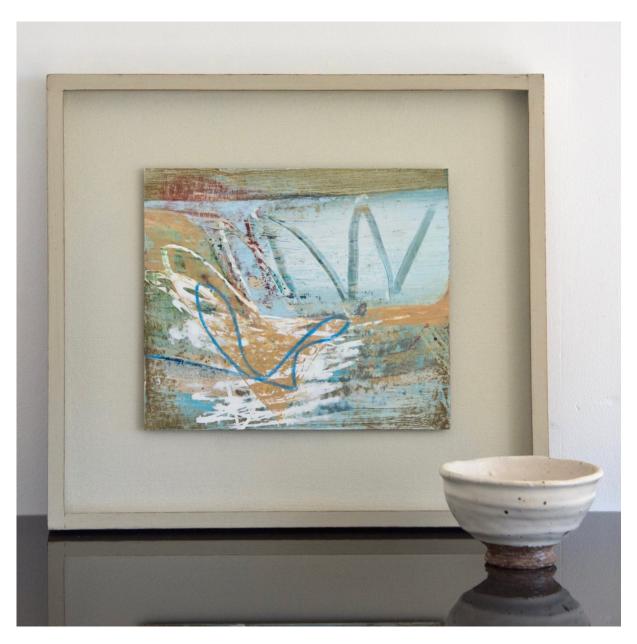

Peter Joyce b 1964 Reflected Red, 2019 signed acrylic on board 9 1/2 x 11 1/8 in 24 x 28 cm (PJ298) View detail

Peter Joyce b 1964
Centre Point, 2018
signed
acrylic and collage on board
9 7/8 x 7 7/8 in
25 x 20 cm
(PJ303)

### PETER JOYCE Plage du Midi, 2019

signed acrylic on board 10 3/8 x 24 1/4 in 26.5 x 61.5 cm (PJ292)

Image 2/2

signed acrylic on board 9 1/2 x 11 1/8 in 24 x 28 cm (PJ298)

Image 2/2

signed acrylic and collage on board 9 7/8 x 7 7/8 in 25 x 20 cm (PJ303)