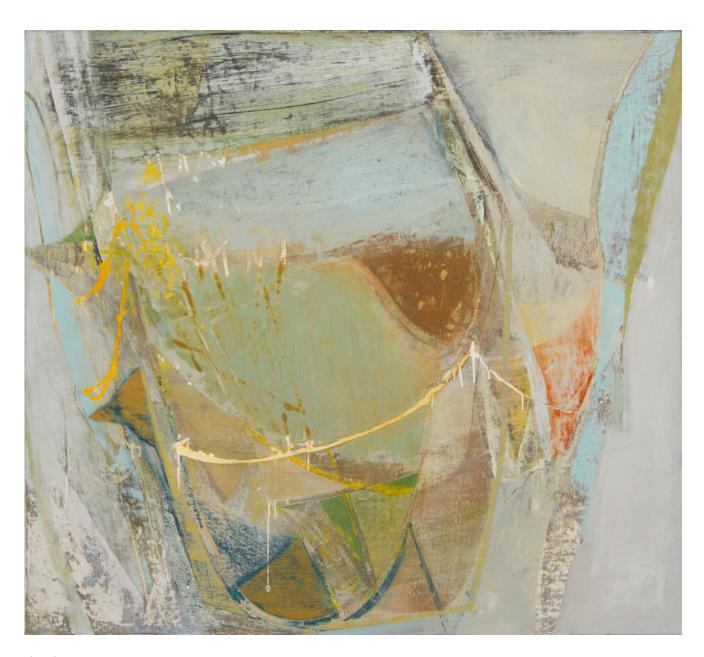

View detail

Peter Joyce b 1964
Terres Insolites, 2019
signed
acrylic on canvas
138 x 214 cm
54 3/8 x 84 1/4 in
(PJ309)

View detail

Peter Joyce b 1964
Equinox, 2018
signed, titled and dated verso
acrylic on canvas
54 3/8 x 42 1/8 in
138 x 107 cm
(PJ253)

## PETER JOYCE Terres Insolites, 2019

signed acrylic on canvas 138 x 214 cm 54 3/8 x 84 1/4 in (PJ309)

Sold

Image 2/2

signed, titled and dated verso acrylic on canvas 54 3/8 x 42 1/8 in 138 x 107 cm (PJ253)