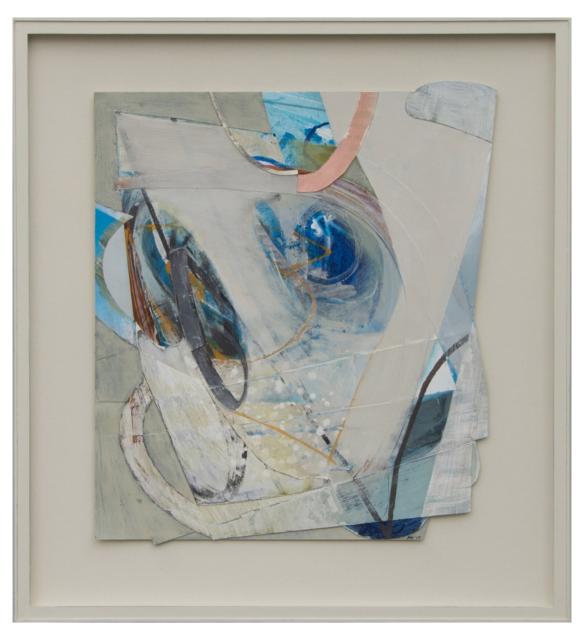

Peter Joyce b 1964 Les Près, 2018 signed acrylic and collage on board 36 1/4 x 39 3/8 in 92 x 100 cm (PJ274)

Peter Joyce b 1964 Lac du Jaunay, 2018 signed acrylic on board 24 3/4 x 51 1/8 in 63 x 130 cm (PJ278) View detail