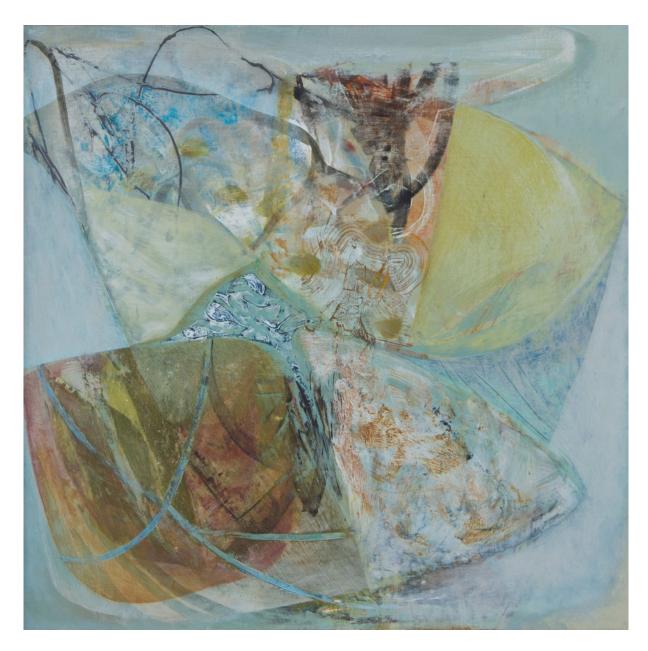

View detail

Peter Joyce b 1964 Grey Lines, 2018 signed acrylic on canvas 54 3/8 x 42 1/8 in 138 x 107 cm (PJ273) View detail

Sold

Peter Joyce b 1964 Plage du Midi, 2019 signed acrylic on board 10 3/8 x 24 1/4 in 26.5 x 61.5 cm (PJ292) View detail

# PETER JOYCE Morning Chill, 2018

signed acrylic on board 8 1/4 x 15 1/2 in 21 x 39.5 cm (PJ297)

Image 2/2

signed
acrylic on canvas laid on to board
16 x 20 1/8 in
40.5 x 51 cm
(PJ289)

Image 2/2

signed acrylic on canvas 54 3/8 x 42 1/8 in 138 x 107 cm (PJ273)