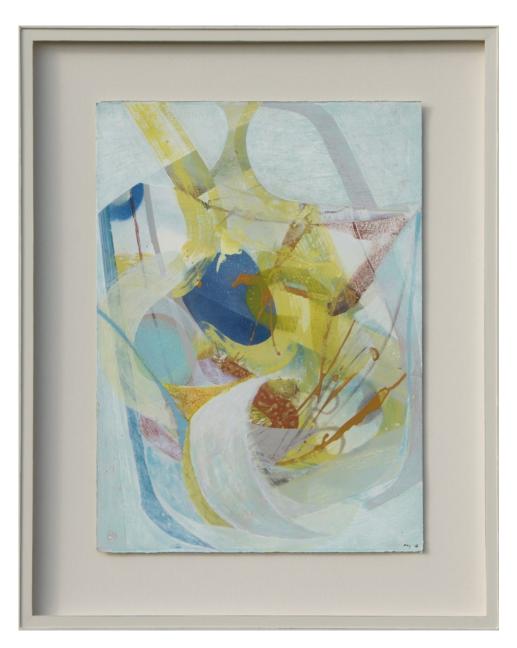

Peter Joyce b 1964 October, 2018 signed acrylic on paper 30 1/4 x 22 1/8 in 77 x 56 cm (PJ285) View detail

Peter Joyce b 1964
Traverse, 2018
signed
acrylic and collage on board
11 1/8 x 17 3/8 in
28 x 44 cm
(PJ294)

Image 2/2

signed acrylic on paper 30 1/4 x 22 1/8 in 77 x 56 cm (PJ285)

Image 2/2

signed acrylic and collage on board 11 1/8 x 17 3/8 in 28 x 44 cm (PJ294)

Image 2/2