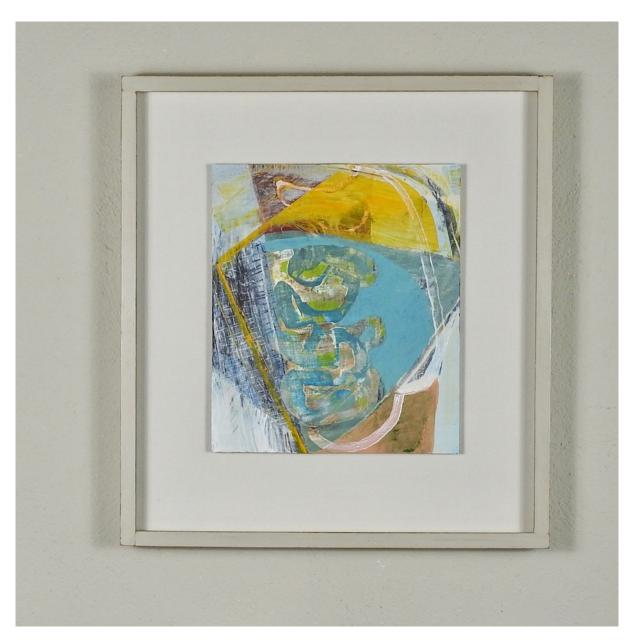

### PETER JOYCE Plage du Midi, 2019

signed acrylic on board 10 3/8 x 24 1/4 in 26.5 x 61.5 cm (PJ292)

Image 2/2

signed acrylic on board 9 1/2 x 11 1/8 in 24 x 28 cm (PJ298)

Image 2/2

signed acrylic and collage on board 9 7/8 x 7 7/8 in 25 x 20 cm (PJ303)