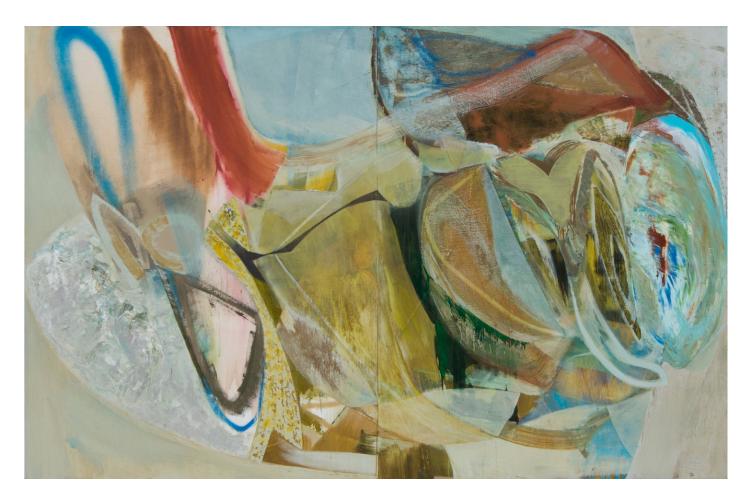

# PETER JOYCE *Late Summer Evenings*, 2018

signed acrylic on canvas 63 x 93 1/4 in 160 x 237 cm (PJ271)

Image 2/2

signed acrylic on board 10 5/8 x 16 7/8 in 27 x 43 cm (PJ272)

Image 2/2

signed
acrylic on canvas laid on to board
36 1/4 x 36 1/4 in
92 x 92 cm
(PJ275)