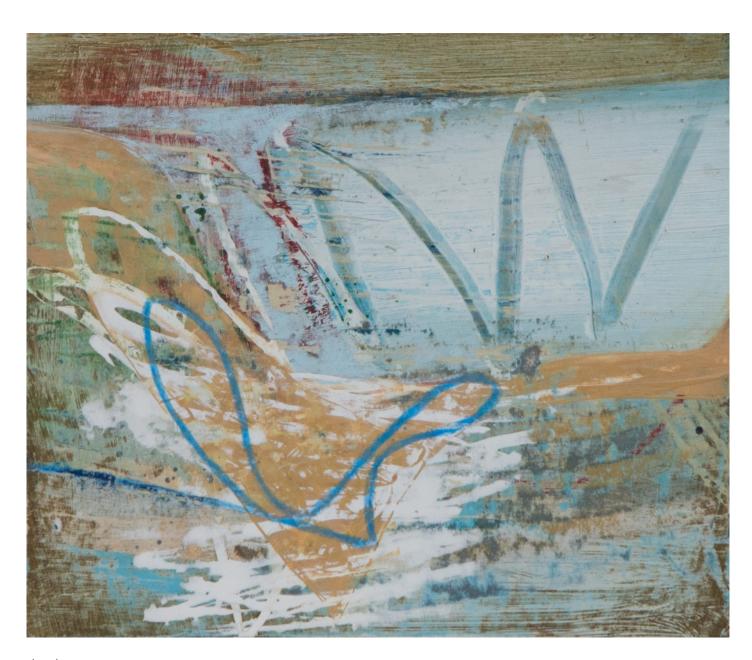

Peter Joyce b 1964 Reflected Red, 2019 signed acrylic on board 9 1/2 x 11 1/8 in 24 x 28 cm (PJ298) View detail

Peter Joyce b 1964
Centre Point, 2018
signed
acrylic and collage on board
9 7/8 x 7 7/8 in
25 x 20 cm
(PJ303)

### PETER JOYCE Plage du Midi, 2019

signed acrylic on board 10 3/8 x 24 1/4 in 26.5 x 61.5 cm (PJ292)

Image 2/2

signed acrylic on board 9 1/2 x 11 1/8 in 24 x 28 cm (PJ298)

Image 2/2

signed acrylic and collage on board 9 7/8 x 7 7/8 in 25 x 20 cm (PJ303)