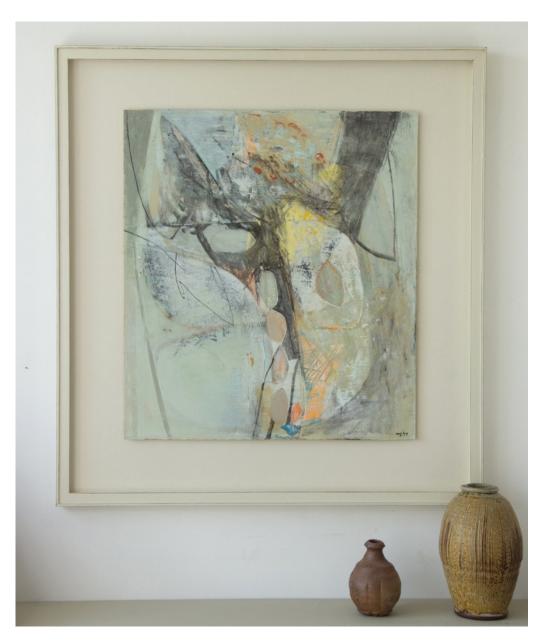

## PETER JOYCE, 'DIGGING DEEP'

For full details and larger images, please see the end of this document.

Peter Joyce b 1964 Yellow Forms, 2018 signed acrylic on board 9 1/8 x 7 1/8 in 23 x 18 cm (PJ300)

Sold

signed acrylic on board 9 1/8 x 7 1/8 in 23 x 18 cm (PJ300)

Sold

Image 2/2

signed acrylic on board 11 1/8 x 9 1/2 in 28 x 24 cm (PJ301)

Image 2/2

signed acrylic on board 9 1/2 x 11 1/8 in 24 x 28 cm (PJ302)