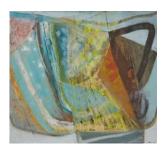

View detail

Peter Joyce b 1964 Wedge, 2019 signed acrylic on board 11 1/8 x 9 1/2 in 28 x 24 cm (PJ301) View detail

Peter Joyce b 1964 Two Nets, 2019 signed acrylic on board 9 1/2 x 11 1/8 in 24 x 28 cm (PJ302) View detail

signed acrylic on board 9 1/8 x 7 1/8 in 23 x 18 cm (PJ300)

Sold

Image 2/2

signed acrylic on board 11 1/8 x 9 1/2 in 28 x 24 cm (PJ301)

Image 2/2

signed acrylic on board 9 1/2 x 11 1/8 in 24 x 28 cm (PJ302)