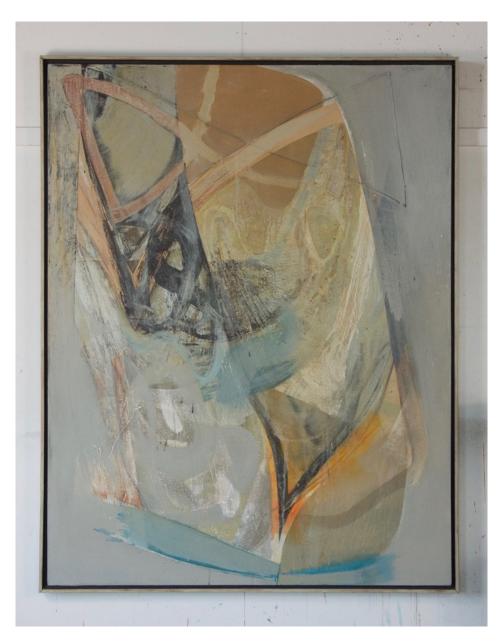

## PETER JOYCE, 'DIGGING DEEP'

For full details and larger images, please see the end of this document.

Peter Joyce b 1964 Yellow Forms, 2018 signed acrylic on board 9 1/8 x 7 1/8 in 23 x 18 cm (PJ300)

Sold

signed acrylic on board 9 1/8 x 7 1/8 in 23 x 18 cm (PJ300)

Sold

Image 2/2

signed acrylic on board 11 1/8 x 9 1/2 in 28 x 24 cm (PJ301)

Image 2/2

signed acrylic on board 9 1/2 x 11 1/8 in 24 x 28 cm (PJ302)