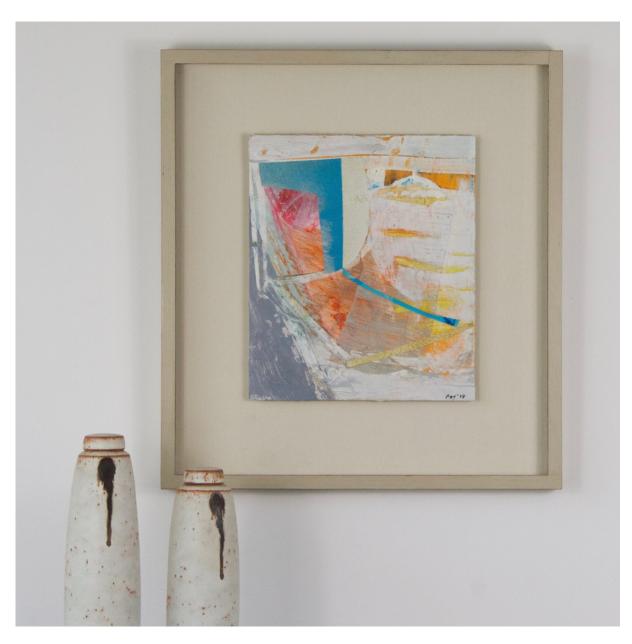

## PETER JOYCE, 'DIGGING DEEP'

For full details and larger images, please see the end of this document.

Peter Joyce b 1964 Yellow Forms, 2018 signed acrylic on board 9 1/8 x 7 1/8 in 23 x 18 cm (PJ300)

Sold