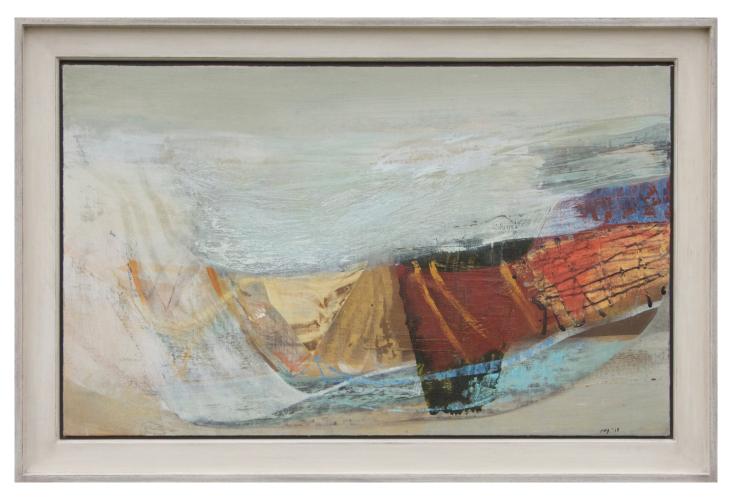

Peter Joyce b 1964 Les Près, 2018 signed acrylic and collage on board 36 1/4 x 39 3/8 in 92 x 100 cm (PJ274)

Peter Joyce b 1964 Lac du Jaunay, 2018 signed acrylic on board 24 3/4 x 51 1/8 in 63 x 130 cm (PJ278) View detail

## PETER JOYCE Lac du Jaunay, 2018

signed acrylic on board 24 3/4 x 51 1/8 in 63 x 130 cm (PJ278)

Image 2/2

signed acrylic on board 11 3/4 x 15 in 30 x 38 cm (PJ296)

Image 2/2

signed acrylic on board 11 3/4 x 15 in 30 x 38 cm (PJ295)