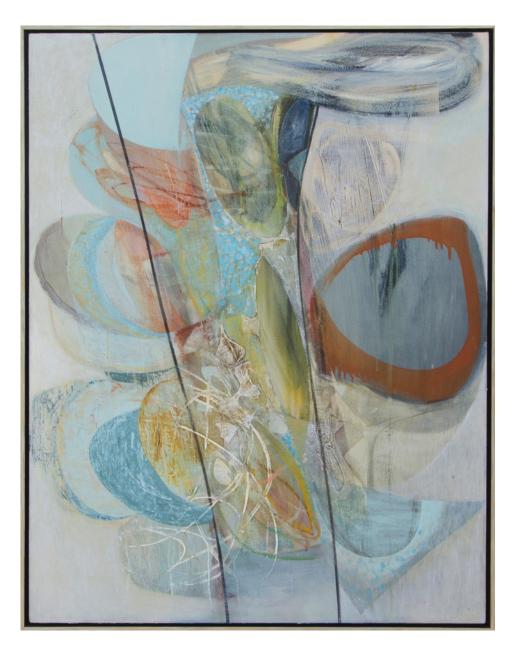

View detail

Peter Joyce b 1964
Terres Insolites, 2019
signed
acrylic on canvas
138 x 214 cm
54 3/8 x 84 1/4 in
(PJ309)

View detail

Peter Joyce b 1964
Equinox, 2018
signed, titled and dated verso
acrylic on canvas
54 3/8 x 42 1/8 in
138 x 107 cm
(PJ253)

## PETER JOYCE Terres Insolites, 2019

signed acrylic on canvas 138 x 214 cm 54 3/8 x 84 1/4 in (PJ309)

Sold

Image 2/2

signed, titled and dated verso acrylic on canvas 54 3/8 x 42 1/8 in 138 x 107 cm (PJ253)