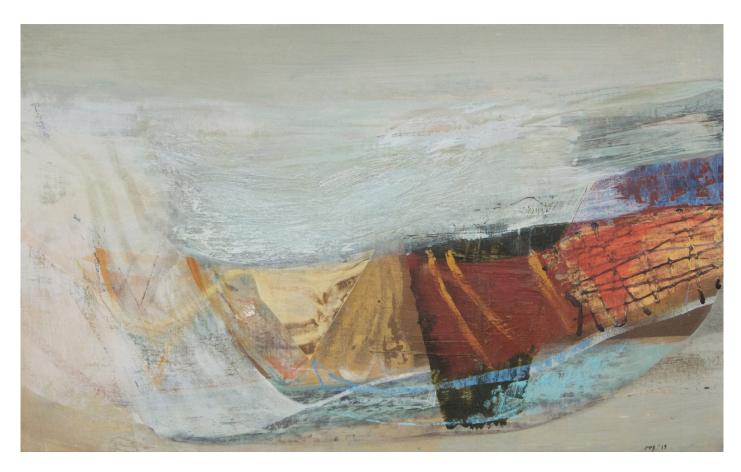

Peter Joyce b 1964 Les Près, 2018 signed acrylic and collage on board 36 1/4 x 39 3/8 in 92 x 100 cm (PJ274)

Peter Joyce b 1964 Lac du Jaunay, 2018 signed acrylic on board 24 3/4 x 51 1/8 in 63 x 130 cm (PJ278) View detail

## PETER JOYCE Lac du Jaunay, 2018

signed acrylic on board 24 3/4 x 51 1/8 in 63 x 130 cm (PJ278)

Image 2/2

signed acrylic on board 11 3/4 x 15 in 30 x 38 cm (PJ296)

Image 2/2

signed acrylic on board 11 3/4 x 15 in 30 x 38 cm (PJ295)