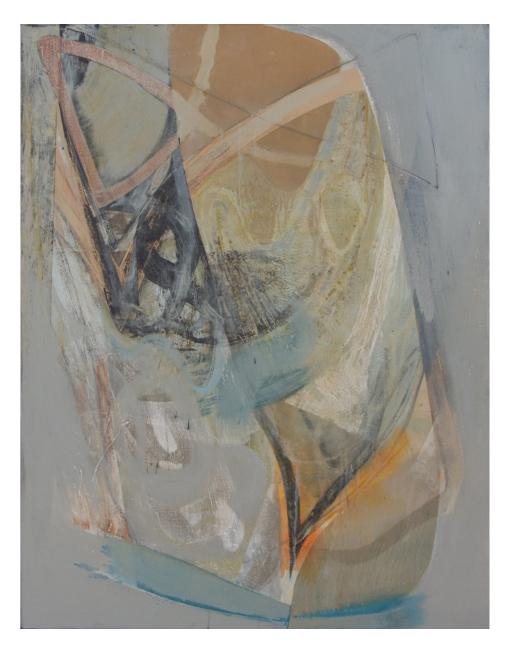

Peter Joyce b 1964 Reflected Red, 2019 signed acrylic on board 9 1/2 x 11 1/8 in 24 x 28 cm (PJ298) View detail

Peter Joyce b 1964
Centre Point, 2018
signed
acrylic and collage on board
9 7/8 x 7 7/8 in
25 x 20 cm
(PJ303)

### PETER JOYCE Plage du Midi, 2019

signed acrylic on board 10 3/8 x 24 1/4 in 26.5 x 61.5 cm (PJ292)

Image 2/2

signed acrylic on board 9 1/2 x 11 1/8 in 24 x 28 cm (PJ298)

Image 2/2

signed acrylic and collage on board 9 7/8 x 7 7/8 in 25 x 20 cm (PJ303)