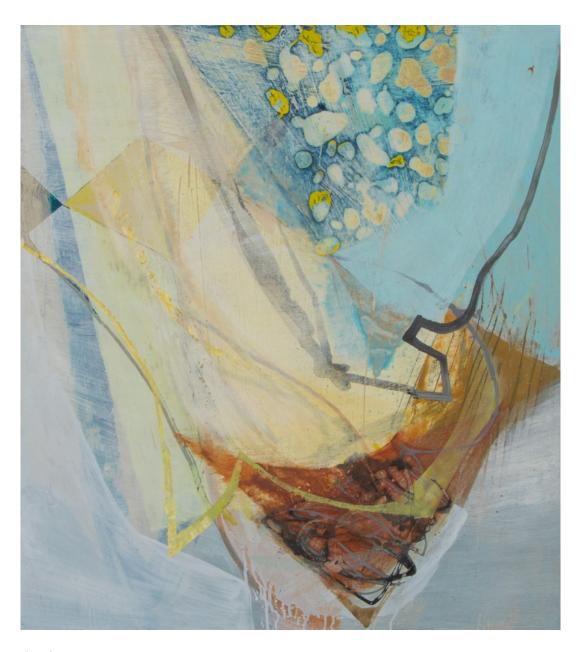

View detail

Peter Joyce b 1964
Evening Snorkel, 2019
signed
acrylic and collage on paper
30 1/4 x 44 1/8 in
77 x 112 cm
(PJ284)

View detail

Peter Joyce b 1964
GR8, 2019
signed
acrylic on canvas laid on to board
24 3/4 x 51 1/8 in
63 x 130 cm
(PJ277)

## PETER JOYCE *GR8*, 2019

signed acrylic on canvas laid on to board 24 3/4 x 51 1/8 in 63 x 130 cm (PJ277)

Sold

Image 2/2

signed acrylic on board 36 1/4 x 32 1/4 in 92 x 82 cm (PJ279)

Image 2/2

signed acrylic on board 36 1/4 x 32 1/4 in 92 x 82 cm (PJ280)