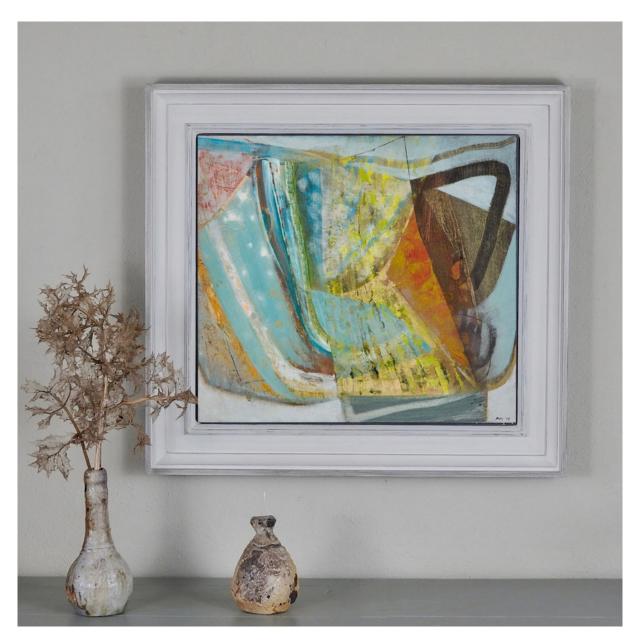

## PETER JOYCE *GR8*, 2019

signed acrylic on canvas laid on to board 24 3/4 x 51 1/8 in 63 x 130 cm (PJ277)

Sold

Image 2/2

signed acrylic on board 36 1/4 x 32 1/4 in 92 x 82 cm (PJ279)

Image 2/2

signed acrylic on board 36 1/4 x 32 1/4 in 92 x 82 cm (PJ280)