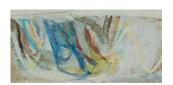

View detail

Peter Joyce b 1964 Wedge, 2019 signed acrylic on board 11 1/8 x 9 1/2 in 28 x 24 cm (PJ301) View detail

Peter Joyce b 1964 Two Nets, 2019 signed acrylic on board 9 1/2 x 11 1/8 in 24 x 28 cm (PJ302) View detail

signed acrylic on board 9 1/8 x 7 1/8 in 23 x 18 cm (PJ300)

Sold

Image 2/2

signed acrylic on board 11 1/8 x 9 1/2 in 28 x 24 cm (PJ301)

Image 2/2

signed acrylic on board 9 1/2 x 11 1/8 in 24 x 28 cm (PJ302)