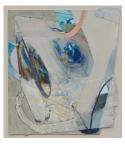

## PETER JOYCE, 'DIGGING DEEP'

For full details and larger images, please see the end of this document.

Peter Joyce b 1964 Yellow Forms, 2018 signed acrylic on board 9 1/8 x 7 1/8 in 23 x 18 cm (PJ300)

Sold

signed acrylic on board 9 1/8 x 7 1/8 in 23 x 18 cm (PJ300)

Sold

Image 2/2

signed acrylic on board 11 1/8 x 9 1/2 in 28 x 24 cm (PJ301)

Image 2/2

signed acrylic on board 9 1/2 x 11 1/8 in 24 x 28 cm (PJ302)