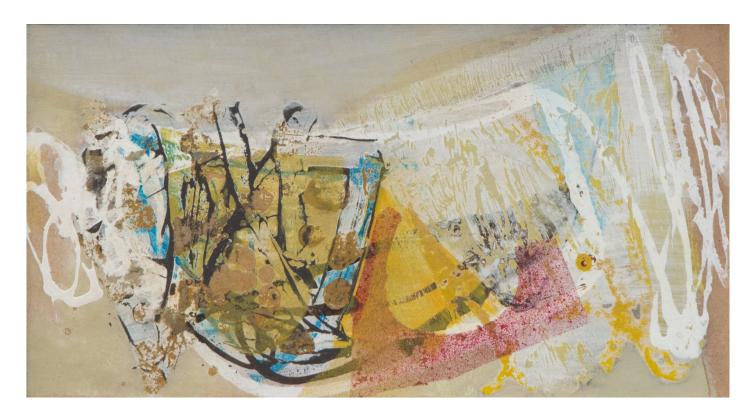

Peter Joyce b 1964 Dust Devil, 2018 signed acrylic on board 27 1/8 x 27 1/8 in 69 x 69 cm (PJ282)

Peter Joyce b 1964
Settlement, 2018
signed
acrylic and collage on board
27 1/8 x 27 1/8 in
69 x 69 cm
(PJ283)