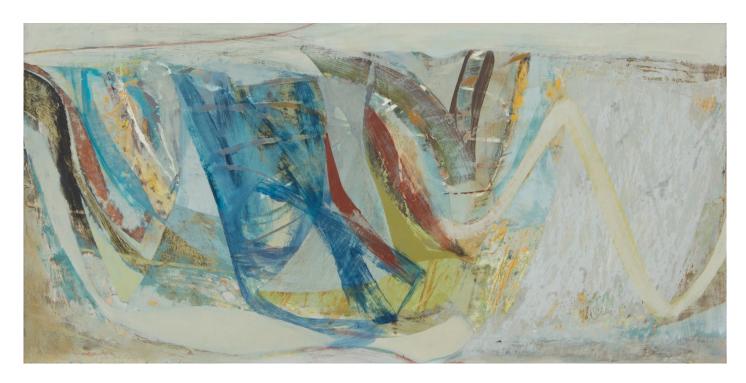

# PETER JOYCE *Late Summer Evenings*, 2018

signed acrylic on canvas 63 x 93 1/4 in 160 x 237 cm (PJ271)

Image 2/2

signed acrylic on board 10 5/8 x 16 7/8 in 27 x 43 cm (PJ272)

Image 2/2

signed
acrylic on canvas laid on to board
36 1/4 x 36 1/4 in
92 x 92 cm
(PJ275)