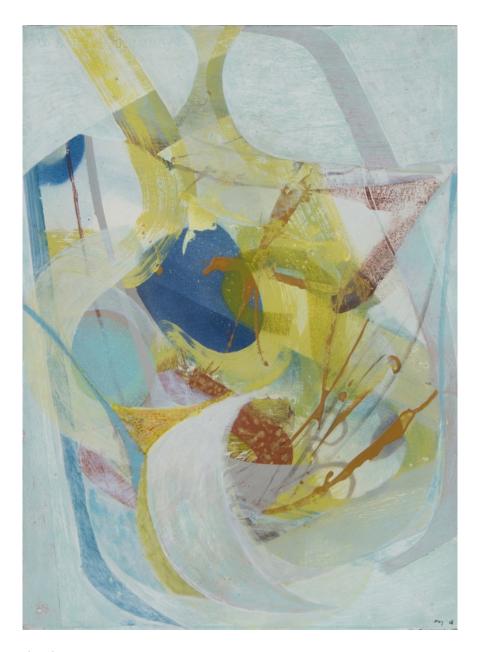

Peter Joyce b 1964 October, 2018 signed acrylic on paper 30 1/4 x 22 1/8 in 77 x 56 cm (PJ285) View detail

Peter Joyce b 1964
Traverse, 2018
signed
acrylic and collage on board
11 1/8 x 17 3/8 in
28 x 44 cm
(PJ294)

Image 2/2

signed acrylic on paper 30 1/4 x 22 1/8 in 77 x 56 cm (PJ285)

Image 2/2

signed acrylic and collage on board 11 1/8 x 17 3/8 in 28 x 44 cm (PJ294)

Image 2/2