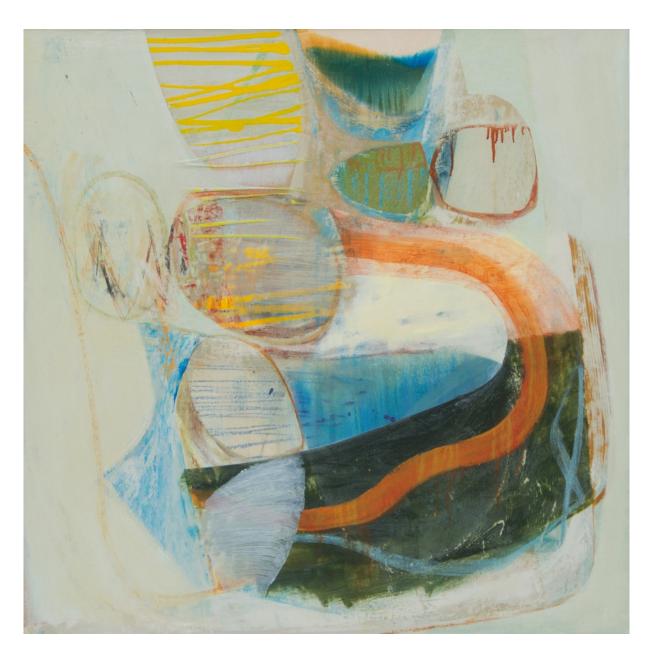

### PETER JOYCE Plage du Midi, 2019

signed acrylic on board 10 3/8 x 24 1/4 in 26.5 x 61.5 cm (PJ292)

Image 2/2

signed acrylic on board 9 1/2 x 11 1/8 in 24 x 28 cm (PJ298)

Image 2/2

signed acrylic and collage on board 9 7/8 x 7 7/8 in 25 x 20 cm (PJ303)