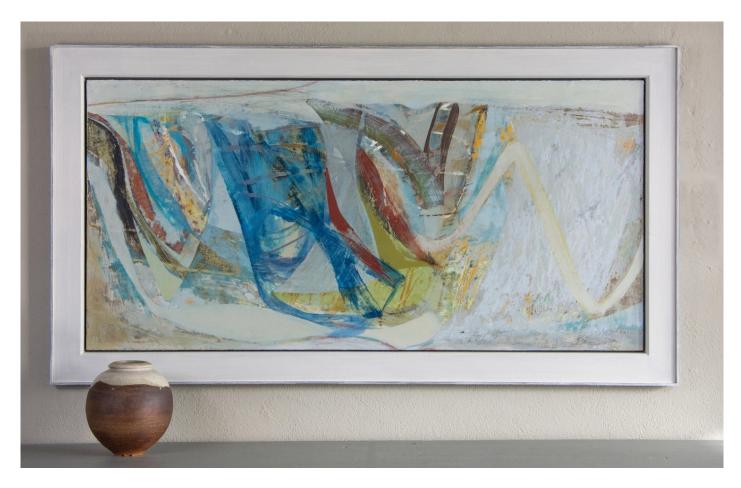

Peter Joyce b 1964 Les Près, 2018 signed acrylic and collage on board 36 1/4 x 39 3/8 in 92 x 100 cm (PJ274)

Peter Joyce b 1964 Lac du Jaunay, 2018 signed acrylic on board 24 3/4 x 51 1/8 in 63 x 130 cm (PJ278) View detail