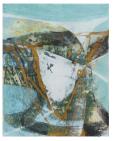

## PETER JOYCE, 'DIGGING DEEP'

For full details and larger images, please see the end of this document.

Peter Joyce b 1964 Yellow Forms, 2018 signed acrylic on board 9 1/8 x 7 1/8 in 23 x 18 cm (PJ300)

Sold