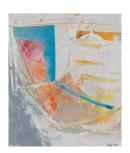

View detail

Peter Joyce b 1964
Farm Tracks, 2018
signed
acrylic on board
16 x 17 3/8 in
40.5 x 44 cm
(PJ291)

Sold

Sold

View detail

Peter Joyce b 1964
Tide Route, 2019
signed
acrylic on canvas laid on to board
24 3/4 x 41 in
63 x 104 cm
(PJ276)