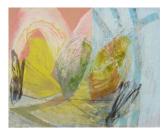

Peter Joyce b 1964 Ramble, 2019 signed acrylic on board 11 3/4 x 15 in 30 x 38 cm (PJ296) View detail

Peter Joyce b 1964
Orchard Entrance, 2019
signed
acrylic on board
11 3/4 x 15 in
30 x 38 cm
(PJ295)