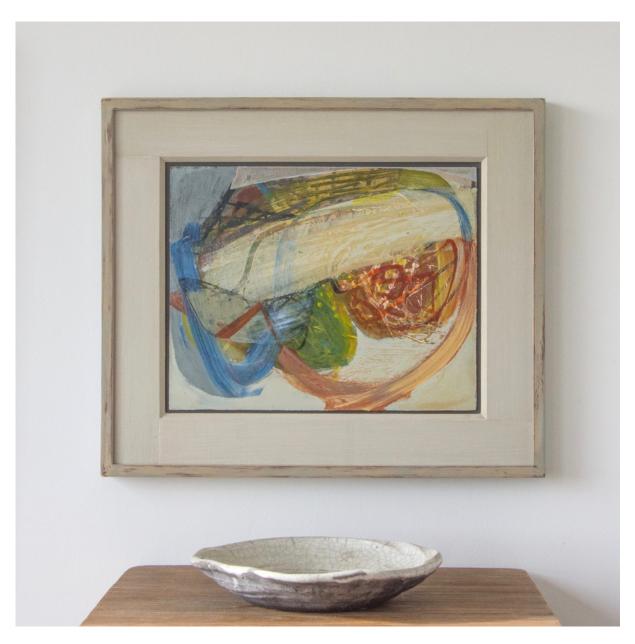

Peter Joyce b 1964 Dust Devil, 2018 signed acrylic on board 27 1/8 x 27 1/8 in 69 x 69 cm (PJ282)

Peter Joyce b 1964
Settlement, 2018
signed
acrylic and collage on board
27 1/8 x 27 1/8 in
69 x 69 cm
(PJ283)