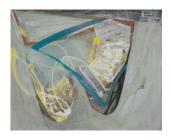

## PETER JOYCE, 'DIGGING DEEP'

For full details and larger images, please see the end of this document.

Peter Joyce b 1964 Yellow Forms, 2018 signed acrylic on board 9 1/8 x 7 1/8 in 23 x 18 cm (PJ300)

Sold