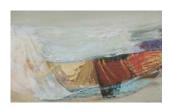

## PETER JOYCE, 'DIGGING DEEP'

For full details and larger images, please see the end of this document.

Peter Joyce b 1964 Yellow Forms, 2018 signed acrylic on board 9 1/8 x 7 1/8 in 23 x 18 cm (PJ300)

Sold

signed acrylic on board 9 1/8 x 7 1/8 in 23 x 18 cm (PJ300)

Sold

Image 2/2

signed acrylic on board 11 1/8 x 9 1/2 in 28 x 24 cm (PJ301)

Image 2/2

signed acrylic on board 9 1/2 x 11 1/8 in 24 x 28 cm (PJ302)