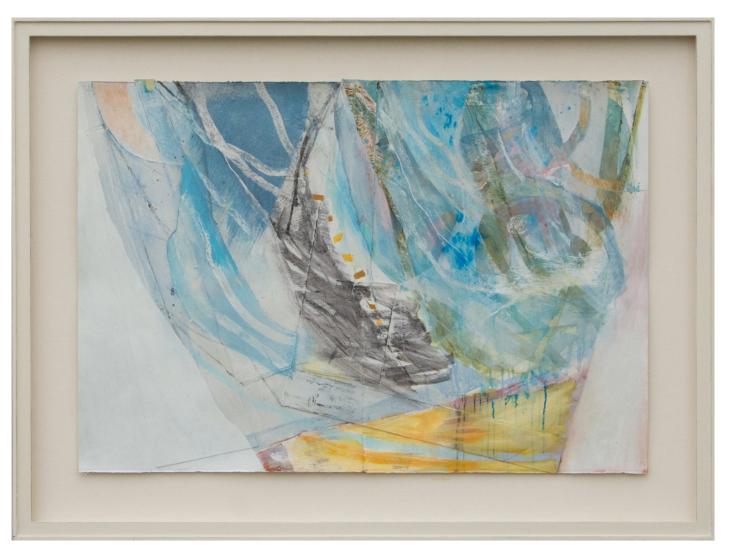

## PETER JOYCE Terres Insolites, 2019

signed acrylic on canvas 138 x 214 cm 54 3/8 x 84 1/4 in (PJ309)

Sold

Image 2/2

signed, titled and dated verso acrylic on canvas 54 3/8 x 42 1/8 in 138 x 107 cm (PJ253)

Image 2/2

signed, titled and dated verso acrylic on canvas laid on board 24 3/4 x 51 1/8 in 63 x 130 cm (PJ256)

Image 2/2