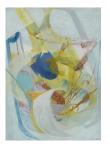

View detail

Peter Joyce b 1964 Wedge, 2019 signed acrylic on board 11 1/8 x 9 1/2 in 28 x 24 cm (PJ301) View detail

Peter Joyce b 1964 Two Nets, 2019 signed acrylic on board 9 1/2 x 11 1/8 in 24 x 28 cm (PJ302) View detail