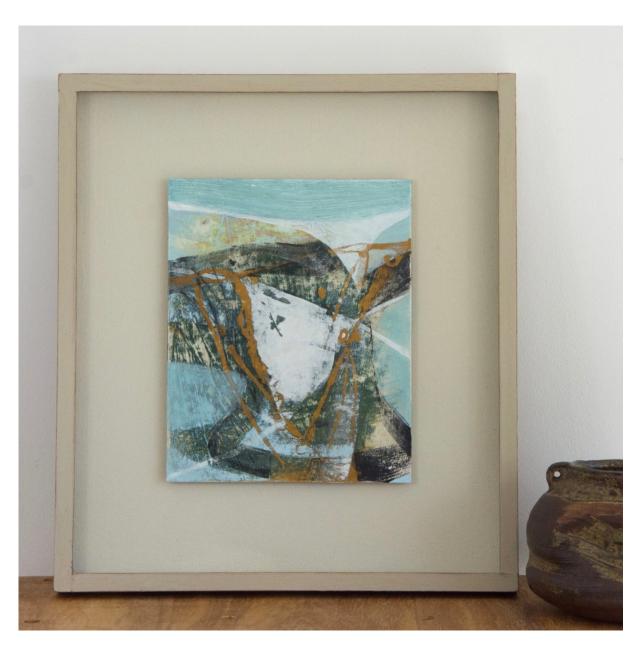

## PETER JOYCE, 'DIGGING DEEP'

For full details and larger images, please see the end of this document.

Peter Joyce b 1964 Yellow Forms, 2018 signed acrylic on board 9 1/8 x 7 1/8 in 23 x 18 cm (PJ300)

Sold

signed acrylic on board 9 1/8 x 7 1/8 in 23 x 18 cm (PJ300)

Sold

Image 2/2

signed acrylic on board 11 1/8 x 9 1/2 in 28 x 24 cm (PJ301)

Image 2/2

signed acrylic on board 9 1/2 x 11 1/8 in 24 x 28 cm (PJ302)