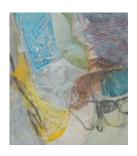

## PETER JOYCE, 'DIGGING DEEP'

For full details and larger images, please see the end of this document.

Peter Joyce b 1964 Yellow Forms, 2018 signed acrylic on board 9 1/8 x 7 1/8 in 23 x 18 cm (PJ300)

Sold