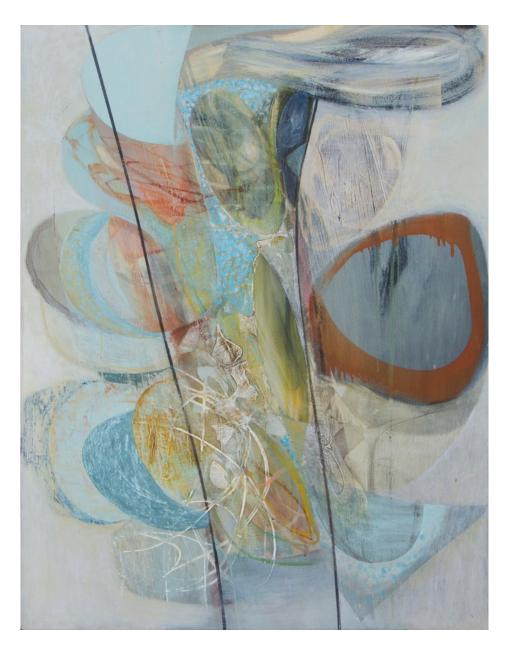

View detail

Peter Joyce b 1964
Terres Insolites, 2019
signed
acrylic on canvas
138 x 214 cm
54 3/8 x 84 1/4 in
(PJ309)

View detail

Peter Joyce b 1964
Equinox, 2018
signed, titled and dated verso
acrylic on canvas
54 3/8 x 42 1/8 in
138 x 107 cm
(PJ253)

## PETER JOYCE Terres Insolites, 2019

signed acrylic on canvas 138 x 214 cm 54 3/8 x 84 1/4 in (PJ309)

Sold

Image 2/2

signed, titled and dated verso acrylic on canvas 54 3/8 x 42 1/8 in 138 x 107 cm (PJ253)