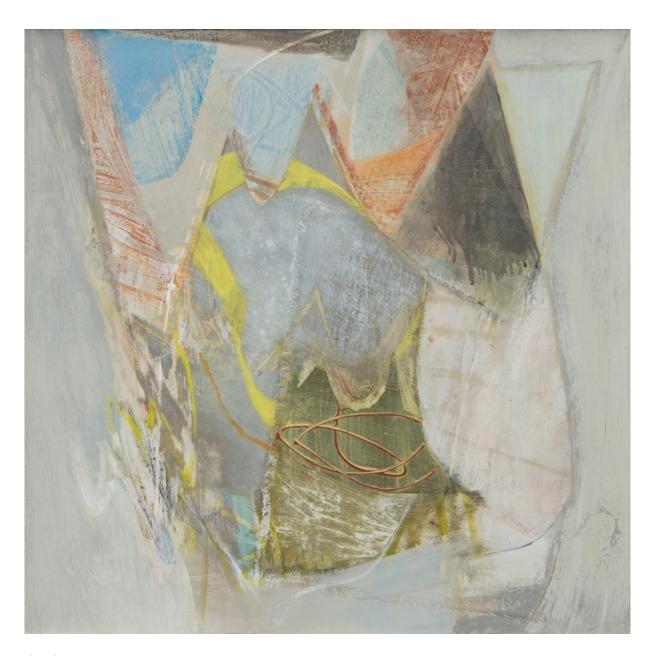

Peter Joyce b 1964 Ramble, 2019 signed acrylic on board 11 3/4 x 15 in 30 x 38 cm (PJ296) View detail

Peter Joyce b 1964
Orchard Entrance, 2019
signed
acrylic on board
11 3/4 x 15 in
30 x 38 cm
(PJ295)