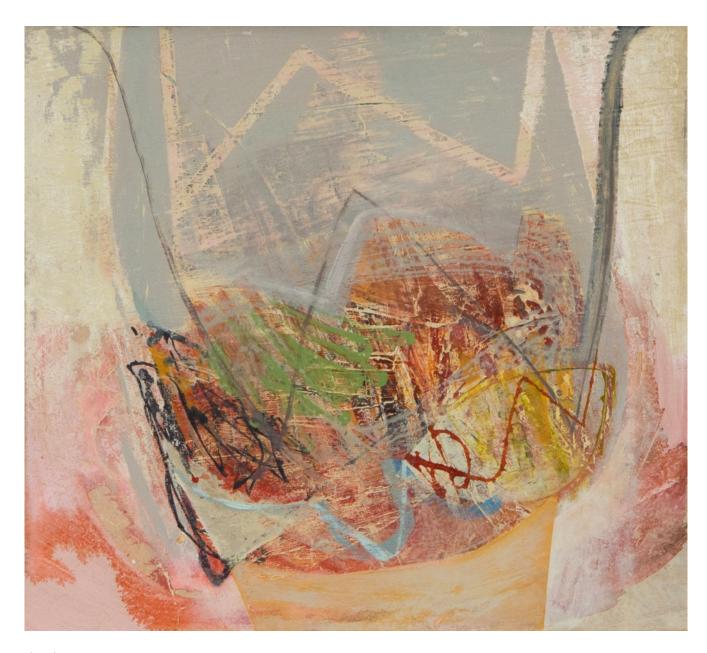

signed acrylic on board 9 1/8 x 7 1/8 in 23 x 18 cm (PJ300)

Sold

Image 2/2

signed acrylic on board 11 1/8 x 9 1/2 in 28 x 24 cm (PJ301)

Image 2/2

signed acrylic on board 9 1/2 x 11 1/8 in 24 x 28 cm (PJ302)