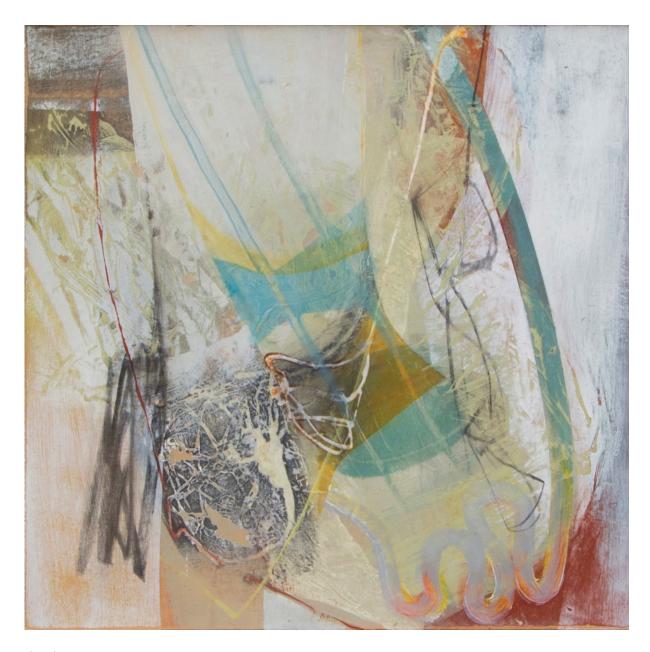

Peter Joyce b 1964 Les Près, 2018 signed acrylic and collage on board 36 1/4 x 39 3/8 in 92 x 100 cm (PJ274)

Peter Joyce b 1964 Lac du Jaunay, 2018 signed acrylic on board 24 3/4 x 51 1/8 in 63 x 130 cm (PJ278) View detail