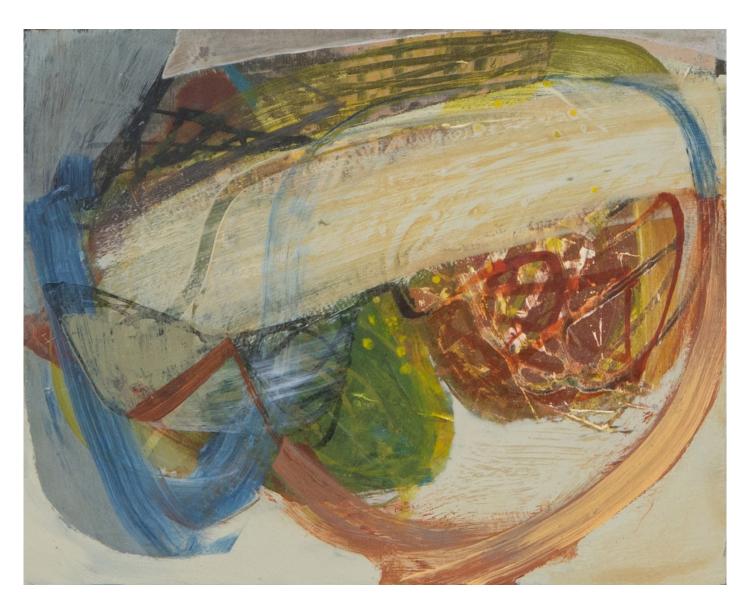

Peter Joyce b 1964 Dust Devil, 2018 signed acrylic on board 27 1/8 x 27 1/8 in 69 x 69 cm (PJ282)

Peter Joyce b 1964
Settlement, 2018
signed
acrylic and collage on board
27 1/8 x 27 1/8 in
69 x 69 cm
(PJ283)