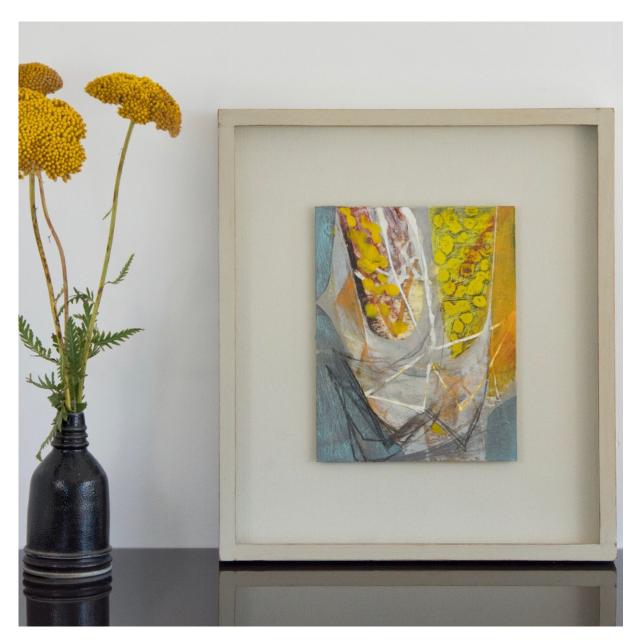

## PETER JOYCE, 'DIGGING DEEP'

For full details and larger images, please see the end of this document.

Peter Joyce b 1964 Yellow Forms, 2018 signed acrylic on board 9 1/8 x 7 1/8 in 23 x 18 cm (PJ300)

Sold

signed acrylic on board 9 1/8 x 7 1/8 in 23 x 18 cm (PJ300)

Sold

Image 2/2

signed acrylic on board 11 1/8 x 9 1/2 in 28 x 24 cm (PJ301)

Image 2/2

signed acrylic on board 9 1/2 x 11 1/8 in 24 x 28 cm (PJ302)