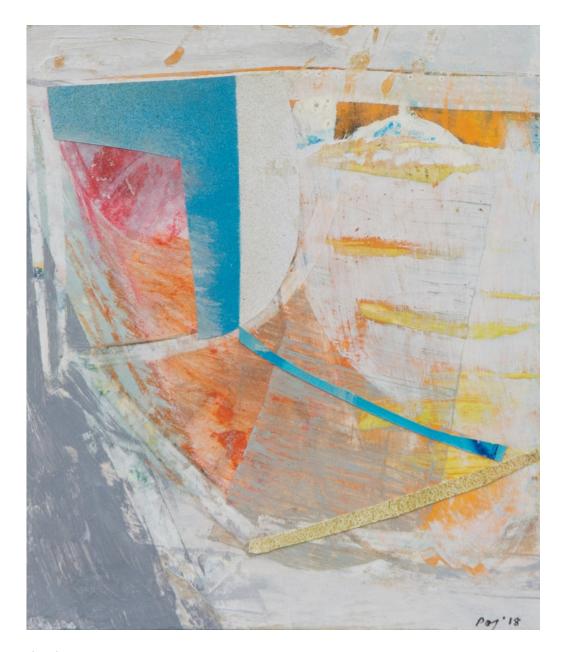

## PETER JOYCE, 'DIGGING DEEP'

For full details and larger images, please see the end of this document.

Peter Joyce b 1964 Yellow Forms, 2018 signed acrylic on board 9 1/8 x 7 1/8 in 23 x 18 cm (PJ300)

Sold