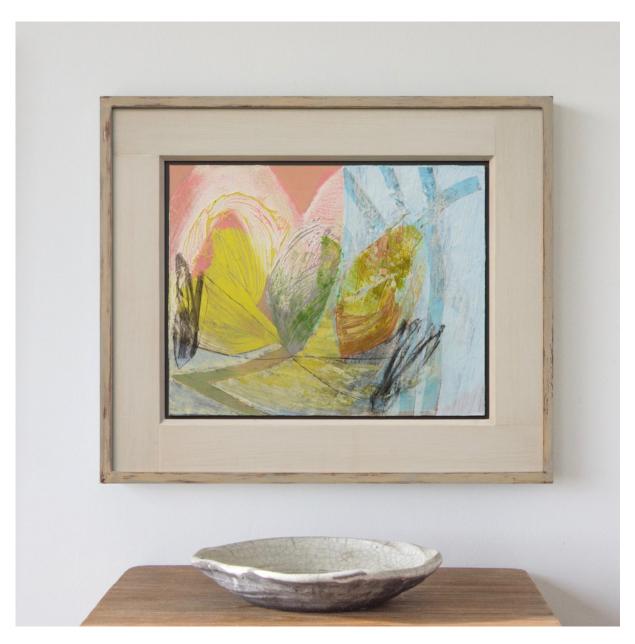

## PETER JOYCE, 'DIGGING DEEP'

For full details and larger images, please see the end of this document.

Peter Joyce b 1964 Yellow Forms, 2018 signed acrylic on board 9 1/8 x 7 1/8 in 23 x 18 cm (PJ300)

Sold

signed acrylic on board 9 1/8 x 7 1/8 in 23 x 18 cm (PJ300)

Sold

Image 2/2

signed acrylic on board 11 1/8 x 9 1/2 in 28 x 24 cm (PJ301)

Image 2/2

signed acrylic on board 9 1/2 x 11 1/8 in 24 x 28 cm (PJ302)