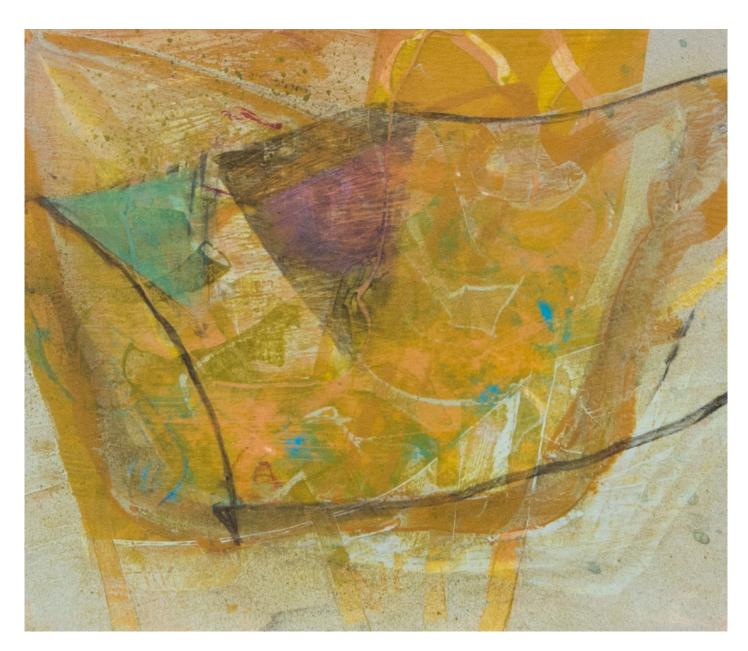

### PETER JOYCE Plage du Midi, 2019

signed acrylic on board 10 3/8 x 24 1/4 in 26.5 x 61.5 cm (PJ292)

Image 2/2

signed acrylic on board 9 1/2 x 11 1/8 in 24 x 28 cm (PJ298)

Image 2/2

signed acrylic and collage on board 9 7/8 x 7 7/8 in 25 x 20 cm (PJ303)