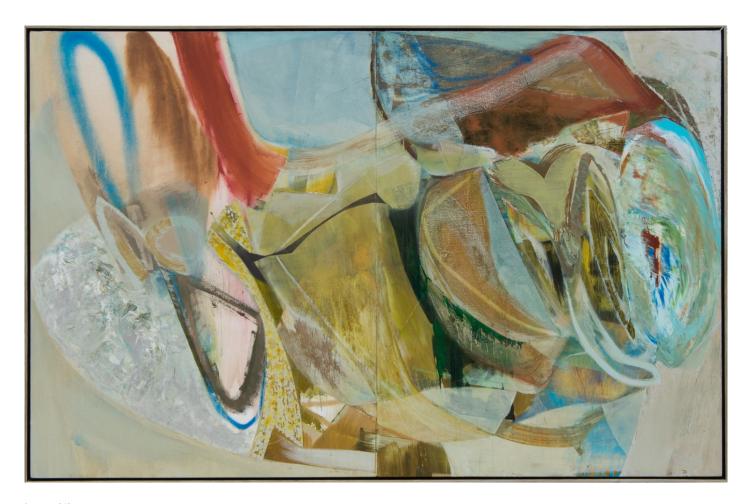

# PETER JOYCE *Late Summer Evenings*, 2018

signed acrylic on canvas 63 x 93 1/4 in 160 x 237 cm (PJ271)

Image 2/2

signed acrylic on board 10 5/8 x 16 7/8 in 27 x 43 cm (PJ272)

Image 2/2

signed
acrylic on canvas laid on to board
36 1/4 x 36 1/4 in
92 x 92 cm
(PJ275)