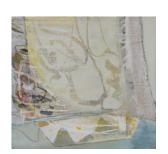

Sold

Sold

View detail

Peter Joyce b 1964 Spoor, 2018 signed acrylic and collage on board 23 1/4 x 25 1/4 in 59 x 64 cm (PJ281)

View detail

Peter Joyce b 1964 Wind Whistle, 2018 signed acrylic on board 27 1/8 x 27 1/8 in 69 x 69 cm (PJ307) View detail