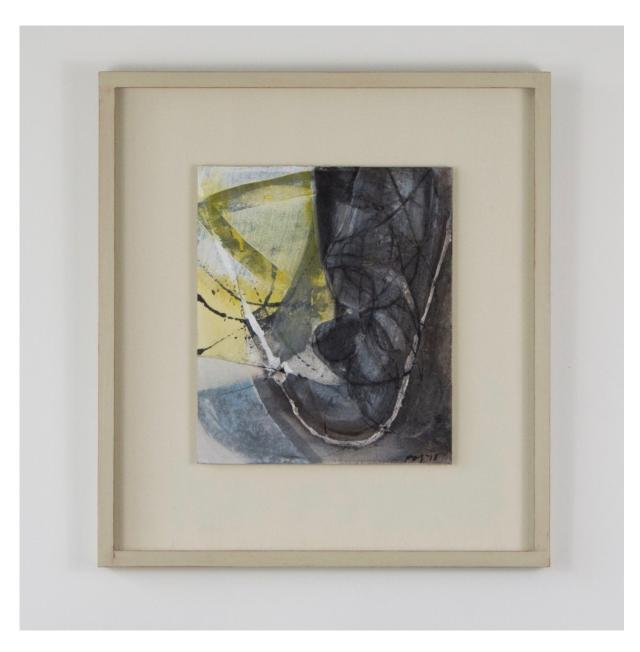

Peter Joyce b 1964 Reflected Red, 2019 signed acrylic on board 9 1/2 x 11 1/8 in 24 x 28 cm (PJ298) View detail

Peter Joyce b 1964
Centre Point, 2018
signed
acrylic and collage on board
9 7/8 x 7 7/8 in
25 x 20 cm
(PJ303)