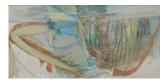

## PETER JOYCE, 'DIGGING DEEP'

For full details and larger images, please see the end of this document.

Peter Joyce b 1964 Yellow Forms, 2018 signed acrylic on board 9 1/8 x 7 1/8 in 23 x 18 cm (PJ300)

Sold