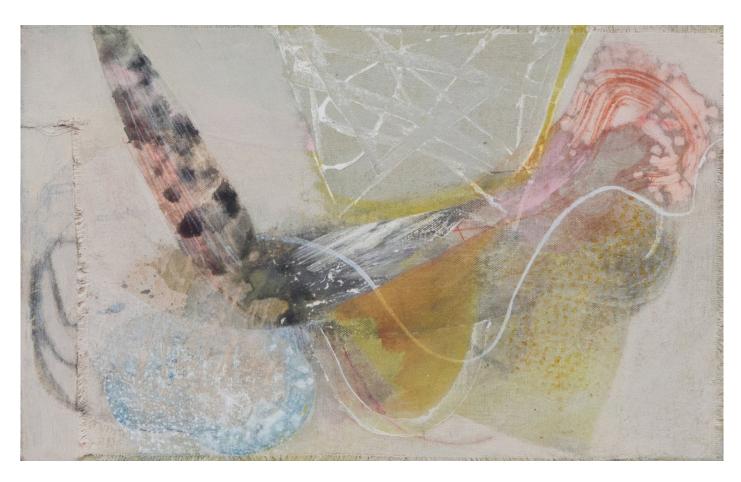

View detail

Peter Joyce b 1964
Farm Tracks, 2018
signed
acrylic on board
16 x 17 3/8 in
40.5 x 44 cm
(PJ291)

Sold

Sold

View detail

Peter Joyce b 1964
Tide Route, 2019
signed
acrylic on canvas laid on to board
24 3/4 x 41 in
63 x 104 cm
(PJ276)

Image 2/2

signed acrylic and collage on board 27 1/8 x 27 1/8 in 69 x 69 cm (PJ283)

Image 2/2

signed acrylic on board 16 x 17 3/8 in 40.5 x 44 cm (PJ291)

Sold

Image 2/2

signed acrylic on canvas laid on to board 24 3/4 x 41 in 63 x 104 cm (PJ276)