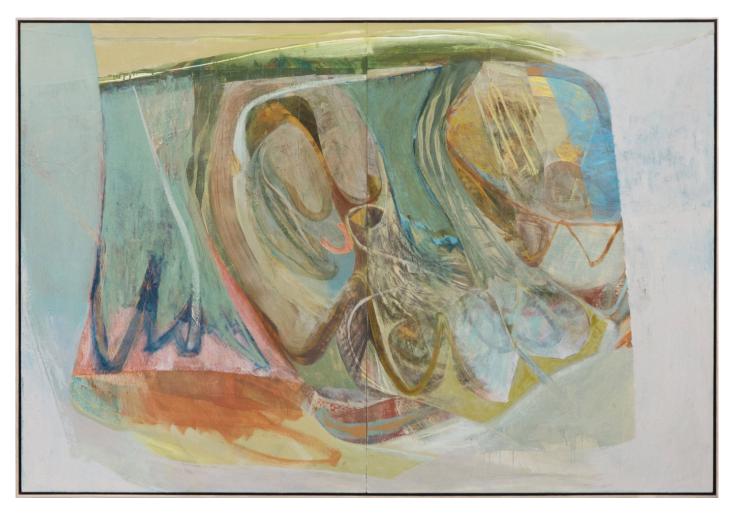

Peter Joyce b 1964 Les Près, 2018 signed acrylic and collage on board 36 1/4 x 39 3/8 in 92 x 100 cm (PJ274)

Peter Joyce b 1964 Lac du Jaunay, 2018 signed acrylic on board 24 3/4 x 51 1/8 in 63 x 130 cm (PJ278) View detail