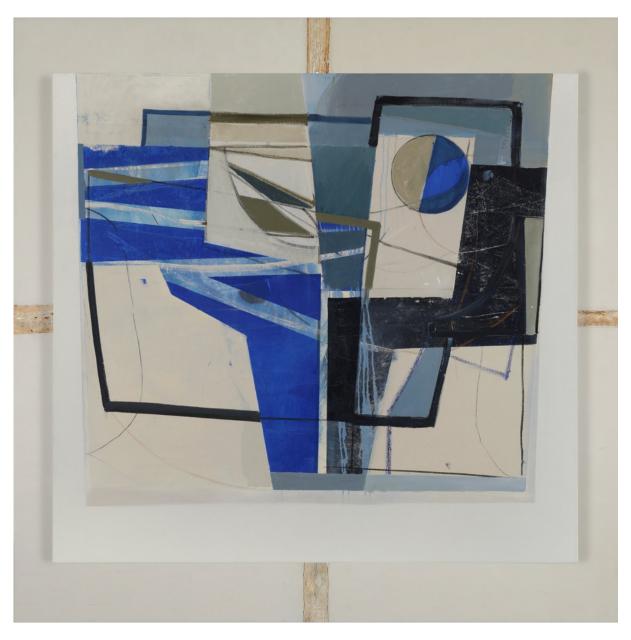

ies VI, 2018 oil on board 15 3/4 x 19 3/4 in 40 x 50 cm (DAC161) View detail



**Daisy Cook** b 1965 *Bay Series I*, 2018 oil on board 5 1/8 x 7 1/8 in 13 x 18 cm (DAC163)



Daisy Cook b 1965

Moon River with Indian Red 1, 2018
oil on board
11 3/4 x 15 3/4 in
30 x 40 cm
(DAC168)

View detail



Daisy Cook b 1965

Moon River with Indian Red II, 2018
oil on board
11 3/4 x 15 3/4 in
30 x 40 cm
(DAC169)

View detail



Daisy Cook b 1965
The Shape of Space III, 2018
oil on board
9 1/2 x 11 3/4 in
24 x 30 cm
(DAC172)

View detail



**Daisy Cook** b 1965 *Interior V*, 2018 oil on canvas board 5 1/8 x 7 1/8 in 13 x 18 cm (DAC175)



oil on board 9 1/2 x 11 3/4 in 24 x 30 cm (DAC170)



oil on board 9 1/2 x 11 3/4 in 24 x 30 cm (DAC171)



oil on canvas 49 5/8 x 52 3/4 in 126 x 134 cm (DAC164)



Image 2/2



signed, dated and titled verso oil on board 5 1/8 x 7 1/8 in 13 x 18 cm (DAC158)



Image 2/2



signed, dated and titled verso oil on board 5 1/8 x 7 1/8 in 13 x 18 cm (DAC159)



Image 2/2

## DAISY COOK Landscape with Windsor Yellow and Ochre, 2017-18



signed, dated and inscribed with title verso oil on canvas  $48 \times 72$  in  $121.9 \times 182.9$  cm (DAC142)



Image 2/2



oil on linen board 15 3/4 x 19 3/4 in 40 x 50 cm (DAC177)



oil on board 5 1/8 x 7 1/8 in 13 x 18 cm (DAC173)



oil on board 5 1/8 x 7 1/8 in 13 x 18 cm (DAC166)



Image 2/2



oil on board 15 3/4 x 19 3/4 in 40 x 50 cm (DAC178)



Image 2/2



oil on canvas 59 7/8 x 47 5/8 in 152 x 121 cm (DAC120)



Image 2/2



oil on canvas 48 1/8 x 72 1/8 in 122 x 183 cm (DAC162)



Image 2/2



oil on