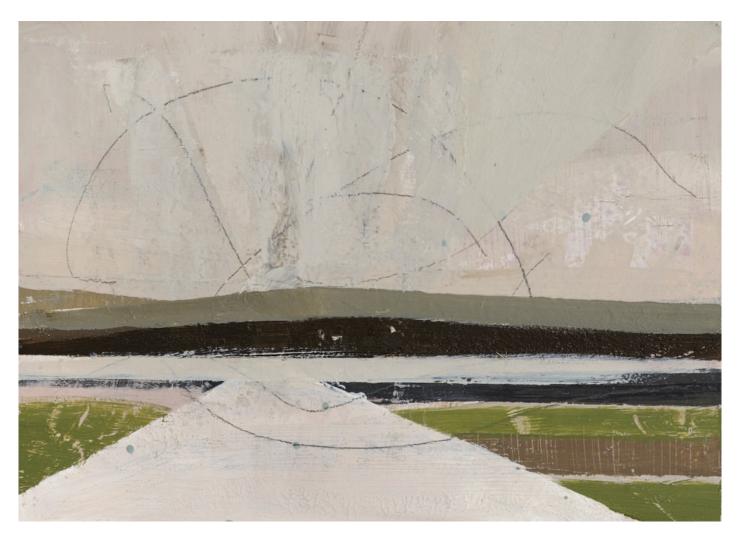

**Daisy Cook** b 1965 *Bay Series I*, 2018 oil on board 5 1/8 x 7 1/8 in 13 x 18 cm (DAC163)

Daisy Cook b 1965

Moon River with Indian Red 1, 2018
oil on board
11 3/4 x 15 3/4 in
30 x 40 cm
(DAC168)

View detail

Daisy Cook b 1965

Moon River with Indian Red II, 2018
oil on board
11 3/4 x 15 3/4 in
30 x 40 cm
(DAC169)

View detail

Daisy Cook b 1965
The Shape of Space III, 2018
oil on board
9 1/2 x 11 3/4 in
24 x 30 cm
(DAC172)