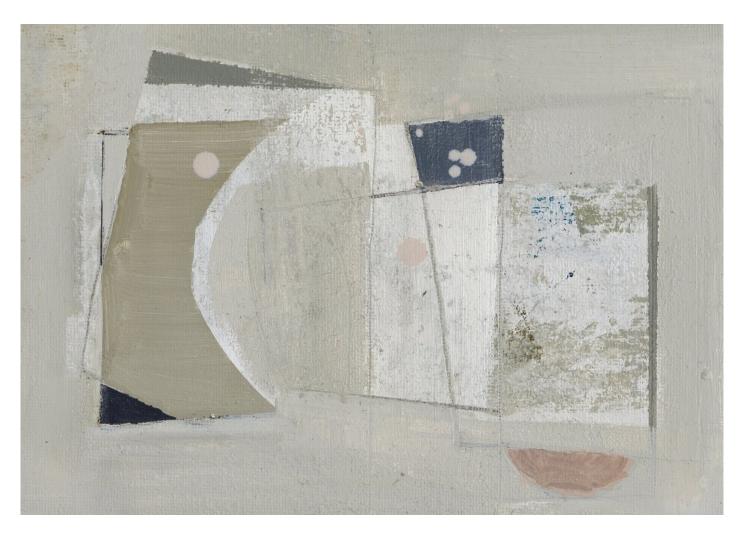

**Daisy Cook** b 1965 *Bay Series I*, 2018 oil on board 5 1/8 x 7 1/8 in 13 x 18 cm (DAC163)

Daisy Cook b 1965

Moon River with Indian Red 1, 2018
oil on board
11 3/4 x 15 3/4 in
30 x 40 cm
(DAC168)

View detail