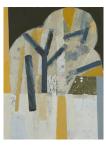

**Daisy Cook** b 1965 *Moon River I*, 2018 oil on board 15 3/4 x 19 3/4 in 40 x 50 cm (DAC178)

**Daisy Cook** b 1965 *Tree Shape*, 2017 oil on canvas 59 7/8 x 47 5/8 in 152 x 121 cm (DAC120) View detail