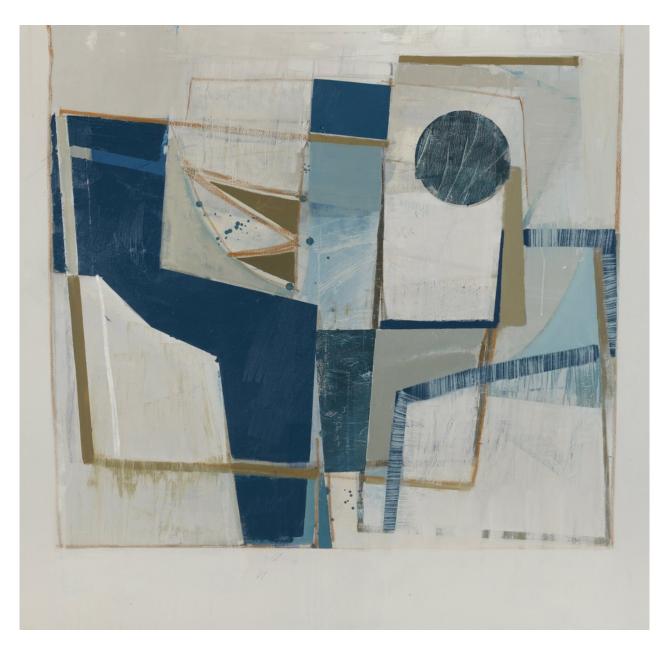

**Daisy Cook** b 1965 *Branching Out*, 2018 oil on canvas 49 5/8 x 52 3/4 in 126 x 134 cm (DAC165)

**Daisy Cook** b 1965 *Sea Wall, Nocturne*, 2018 oil on canvas 38 1/2 x 36 1/4 in 97.8 x 92 cm (DAC143) View detail

Image 2/2

oil on canvas 49 5/8 x 52 3/4 in 126 x 134 cm (DAC165)

Image 2/2

oil on canvas 38 1/2 x 36 1/4 in 97.8 x 92 cm (DAC143)

Image 2/2

oil on board 19 3/4 x 15 3/4 in 50 x 40 cm (DAC144)

Image 2/2

oil on board 15 3/4 x 11 3/4 in 40 x 30 cm (DAC146)