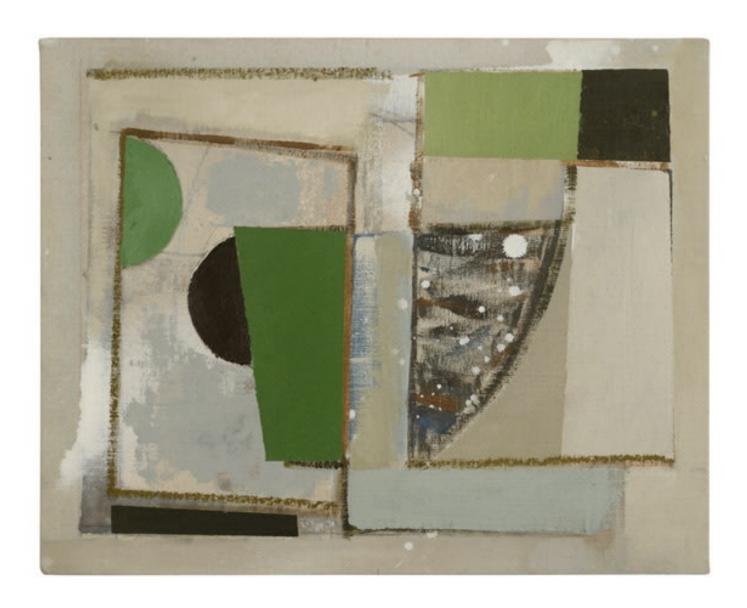

View detail

Daisy Cook b 1965
The Shape of Space II, 2018
oil on board
9 1/2 x 11 3/4 in
24 x 30 cm
(DAC171)

View detail

Daisy Cook b 1965 Branching Out (Cobalt Blue), 2018 oil on canvas 49 5/8 x 52 3/4 in 126 x 134 cm (DAC164) View detail