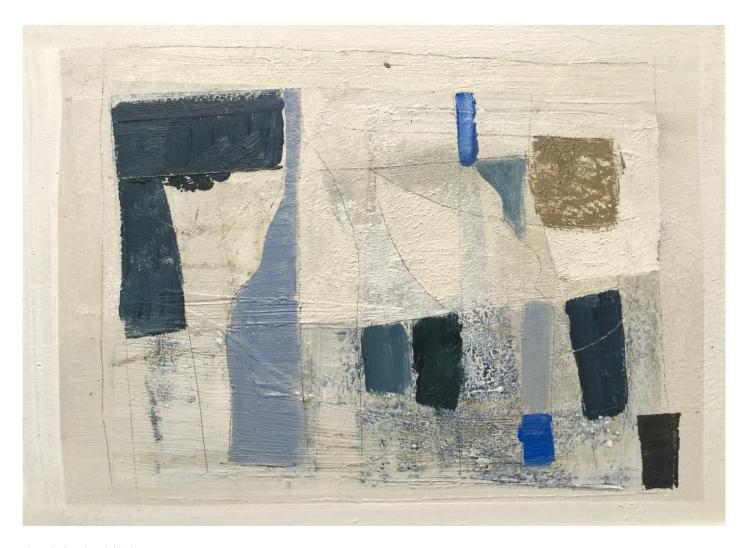

Daisy Cook b 1965

Still life with Cobalt Blue, 2017-18
signed, dated and titled verso
oil on board
5 1/8 x 7 1/8 in
13 x 18 cm
(DAC158)

Daisy Cook b 1965

Still life with Bottles, 2018
signed, dated and titled verso
oil on board
5 1/8 x 7 1/8 in
13 x 18 cm
(DAC159)