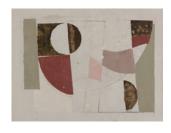

**Daisy Cook** b 1965 *Branching Out*, 2018 oil on canvas 49 5/8 x 52 3/4 in 126 x 134 cm (DAC165)

**Daisy Cook** b 1965 *Sea Wall, Nocturne*, 2018 oil on canvas 38 1/2 x 36 1/4 in 97.8 x 92 cm (DAC143) View detail

Image 2/2

oil on canvas 49 5/8 x 52 3/4 in 126 x 134 cm (DAC165)

Image 2/2

oil on canvas 38 1/2 x 36 1/4 in 97.8 x 92 cm (DAC143)

Image 2/2

oil on board 19 3/4 x 15 3/4 in 50 x 40 cm (DAC144)

Image 2/2

oil on board 15 3/4 x 11 3/4 in 40 x 30 cm (DAC146)