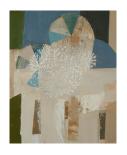

Daisy Cook b 1965

Still life with Cobalt Blue, 2017-18
signed, dated and titled verso
oil on board
5 1/8 x 7 1/8 in
13 x 18 cm
(DAC158)

Daisy Cook b 1965

Still life with Bottles, 2018
signed, dated and titled verso
oil on board
5 1/8 x 7 1/8 in
13 x 18 cm
(DAC159)