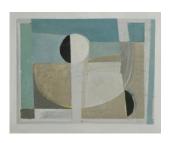

**Daisy Cook** b 1965 *Bay Series I*, 2018 oil on board 5 1/8 x 7 1/8 in 13 x 18 cm (DAC163)

Daisy Cook b 1965

Moon River with Indian Red 1, 2018
oil on board
11 3/4 x 15 3/4 in
30 x 40 cm
(DAC168)

View detail