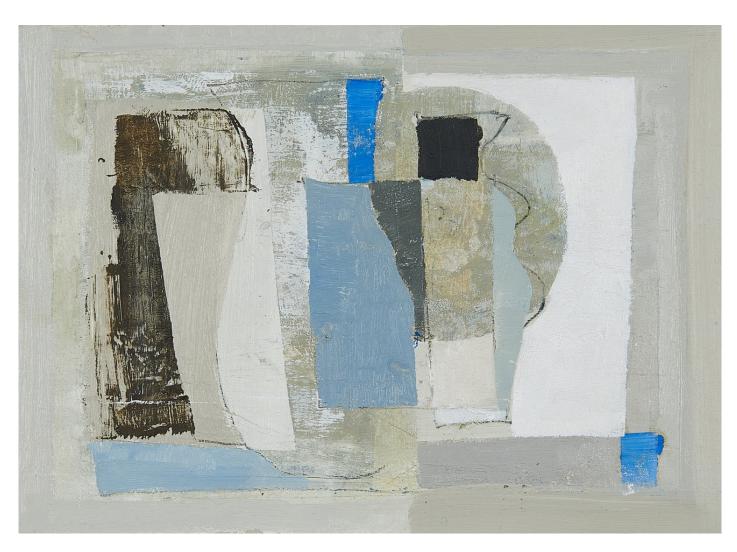

Daisy Cook b 1965

Still life with Cobalt Blue, 2017-18
signed, dated and titled verso
oil on board
5 1/8 x 7 1/8 in
13 x 18 cm
(DAC158)

Daisy Cook b 1965

Still life with Bottles, 2018
signed, dated and titled verso
oil on board
5 1/8 x 7 1/8 in
13 x 18 cm
(DAC159)