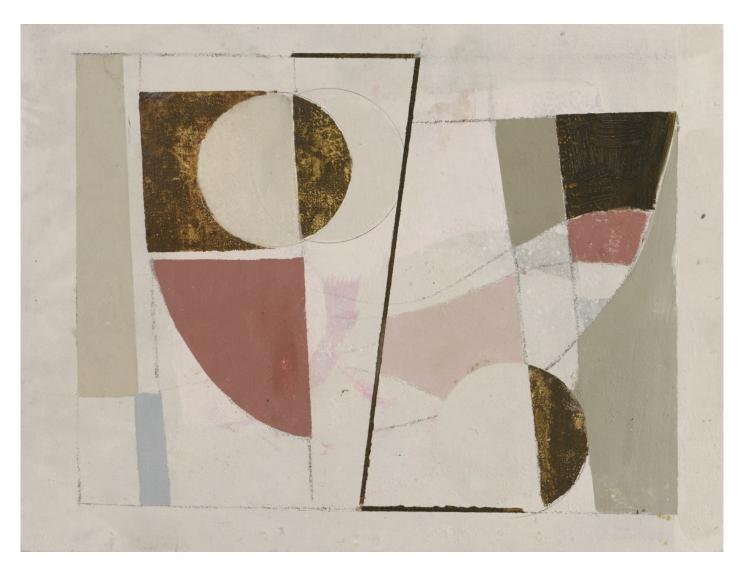

Daisy Cook b 1965

Still life with Cobalt Blue, 2017-18
signed, dated and titled verso
oil on board
5 1/8 x 7 1/8 in
13 x 18 cm
(DAC158)

Daisy Cook b 1965

Still life with Bottles, 2018
signed, dated and titled verso
oil on board
5 1/8 x 7 1/8 in
13 x 18 cm
(DAC159)