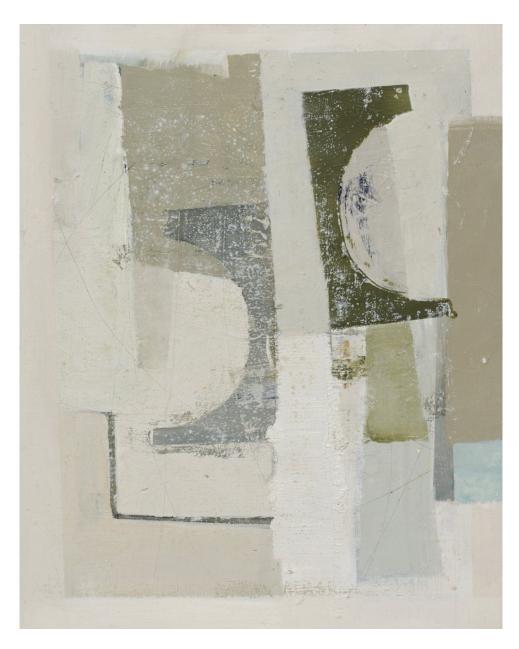

## DAISY COOK, THE SHAPE OF SPACE

For full details and larger images, please see the end of this document.

Daisy Cook b 1965
The Shape of Space I, 2018
oil on board
9 1/2 x 11 3/4 in
24 x 30 cm
(DAC170)

View detail

**Daisy Cook** b 1965 *Interior V*, 2018 oil on canvas board 5 1/8 x 7 1/8 in 13 x 18 cm (DAC175)

oil on board 9 1/2 x 11 3/4 in 24 x 30 cm (DAC170)

oil on board 9 1/2 x 11 3/4 in 24 x 30 cm (DAC171)