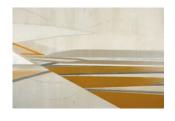

View detail

Daisy Cook b 1965

Landscape with Windsor Yellow and Ochre, 2017-18 signed, dated and inscribed with title verso oil on canvas 48 x 72 in 121.9 x 182.9 cm (DAC142)

View detail

Daisy Cook b 1965 Three Greens, 2018 oil on linen board 15 3/4 x 19 3/4 in 40 x 50 cm (DAC177) View detail

## DAISY COOK Landscape with Windsor Yellow and Ochre, 2017-18

signed, dated and inscribed with title verso oil on canvas  $48 \times 72$  in  $121.9 \times 182.9$  cm (DAC142)

Image 2/2

oil on linen board 15 3/4 x 19 3/4 in 40 x 50 cm (DAC177)