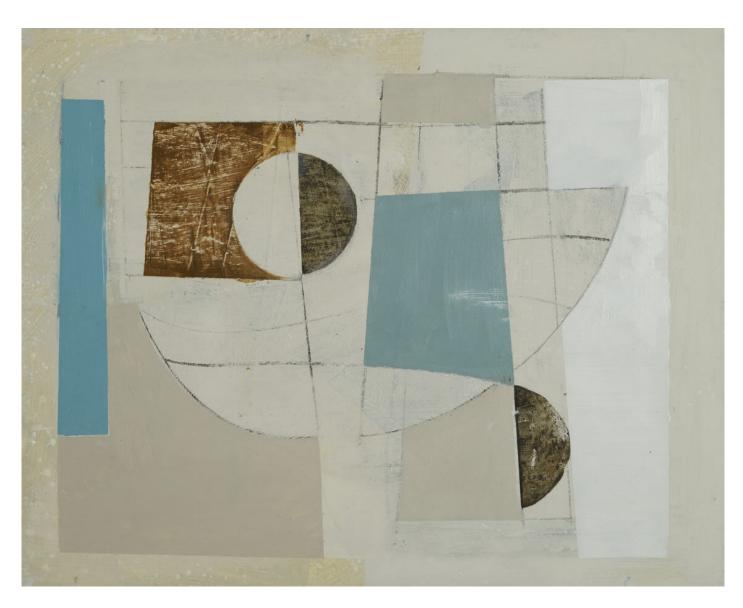

Daisy Cook b 1965

Moon River Series III, 2018
oil on board
15 3/4 x 19 3/4 in
40 x 50 cm
(DAC160)

View detail

Daisy Cook b 1965 Moon River Series VI, 2018 oil on board 15 3/4 x 19 3/4 in 40 x 50 cm (DAC161) View detail