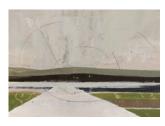

View detail

Daisy Cook b 1965

Landscape with Windsor Yellow and Ochre, 2017-18 signed, dated and inscribed with title verso oil on canvas 48 x 72 in 121.9 x 182.9 cm (DAC142)

View detail

Daisy Cook b 1965 Three Greens, 2018 oil on linen board 15 3/4 x 19 3/4 in 40 x 50 cm (DAC177) View detail

## DAISY COOK Landscape with Windsor Yellow and Ochre, 2017-18

signed, dated and inscribed with title verso oil on canvas  $48 \times 72$  in  $121.9 \times 182.9$  cm (DAC142)

Image 2/2

oil on linen board 15 3/4 x 19 3/4 in 40 x 50 cm (DAC177)