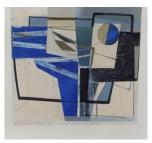

**Daisy Cook** b 1965 *On the Other Side*, 2018 oil on canvas 48 1/8 x 72 1/8 in 122 x 183 cm (DAC162) View detail

Daisy Cook b 1965
Interior (with Prussian Blue), 2018
oil on linen board
15 3/4 x 19 3/4 in
40 x 50 cm
(DAC167)