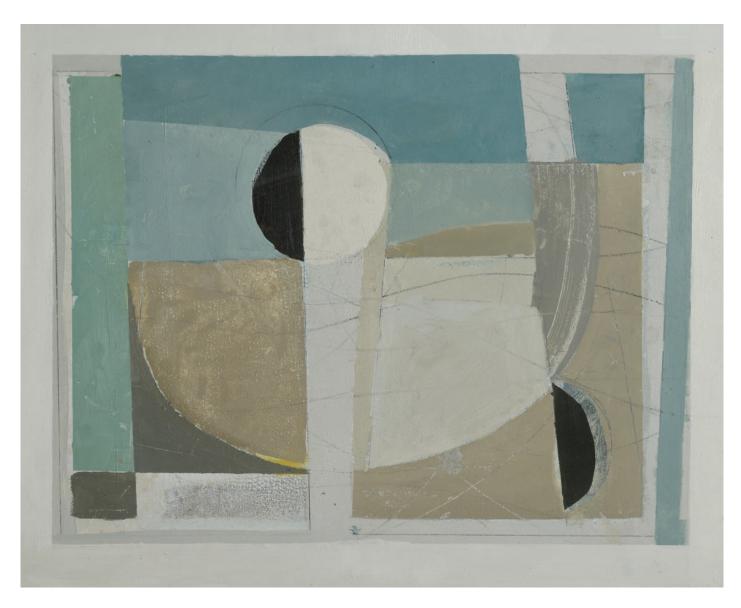

Daisy Cook b 1965

Moon River Series III, 2018
oil on board
15 3/4 x 19 3/4 in
40 x 50 cm
(DAC160)

View detail

Daisy Cook b 1965 Moon River Series VI, 2018 oil on board 15 3/4 x 19 3/4 in 40 x 50 cm (DAC161) View detail