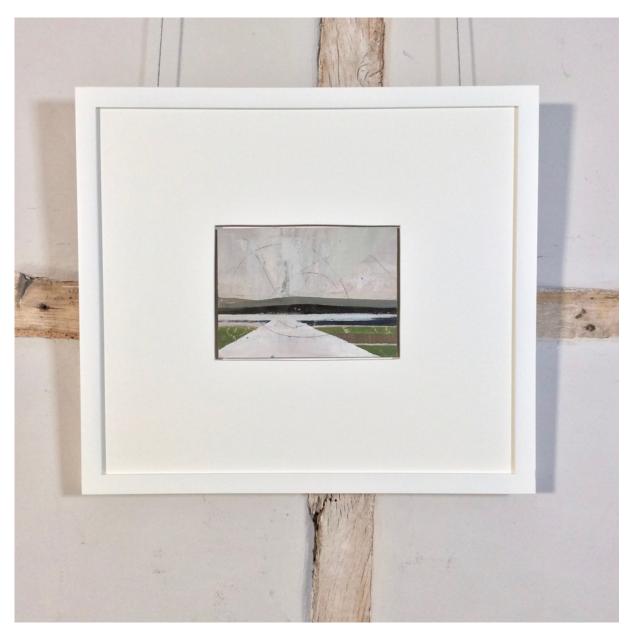

**Daisy Cook** b 1965 *Bay Series I*, 2018 oil on board 5 1/8 x 7 1/8 in 13 x 18 cm (DAC163)

Daisy Cook b 1965

Moon River with Indian Red 1, 2018
oil on board
11 3/4 x 15 3/4 in
30 x 40 cm
(DAC168)

View detail

Daisy Cook b 1965

Moon River with Indian Red II, 2018
oil on board
11 3/4 x 15 3/4 in
30 x 40 cm
(DAC169)

View detail

Daisy Cook b 1965
The Shape of Space III, 2018
oil on board
9 1/2 x 11 3/4 in
24 x 30 cm
(DAC172)