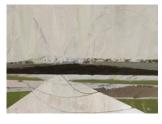

View detail

Daisy Cook b 1965

Landscape with Windsor Yellow and Ochre, 2017-18 signed, dated and inscribed with title verso oil on canvas 48 x 72 in 121.9 x 182.9 cm (DAC142)

View detail

Daisy Cook b 1965 Three Greens, 2018 oil on linen board 15 3/4 x 19 3/4 in 40 x 50 cm (DAC177) View detail

## DAISY COOK Landscape with Windsor Yellow and Ochre, 2017-18

signed, dated and inscribed with title verso oil on canvas  $48 \times 72$  in  $121.9 \times 182.9$  cm (DAC142)

Image 2/2

oil on linen board 15 3/4 x 19 3/4 in 40 x 50 cm (DAC177)