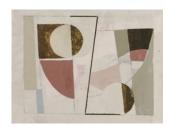

**Daisy Cook** b 1965 *Moon River I*, 2018 oil on board 15 3/4 x 19 3/4 in 40 x 50 cm (DAC178)

**Daisy Cook** b 1965 *Tree Shape*, 2017 oil on canvas 59 7/8 x 47 5/8 in 152 x 121 cm (DAC120) View detail

oil on board 5 1/8 x 7 1/8 in 13 x 18 cm (DAC173)

oil on board 5 1/8 x 7 1/8 in 13 x 18 cm (DAC166)

Image 2/2

oil on board 15 3/4 x 19 3/4 in 40 x 50 cm (DAC178)

Image 2/2

oil on canvas 59 7/8 x 47 5/8 in 152 x 121 cm (DAC120)