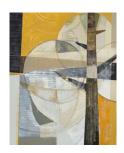

**Daisy Cook** b 1965 *Moon River I*, 2018 oil on board 15 3/4 x 19 3/4 in 40 x 50 cm (DAC178)

**Daisy Cook** b 1965 *Tree Shape*, 2017 oil on canvas 59 7/8 x 47 5/8 in 152 x 121 cm (DAC120) View detail

oil on board 5 1/8 x 7 1/8 in 13 x 18 cm (DAC173)

oil on board 5 1/8 x 7 1/8 in 13 x 18 cm (DAC166)

Image 2/2

oil on board 15 3/4 x 19 3/4 in 40 x 50 cm (DAC178)

Image 2/2

oil on canvas 59 7/8 x 47 5/8 in 152 x 121 cm (DAC120)