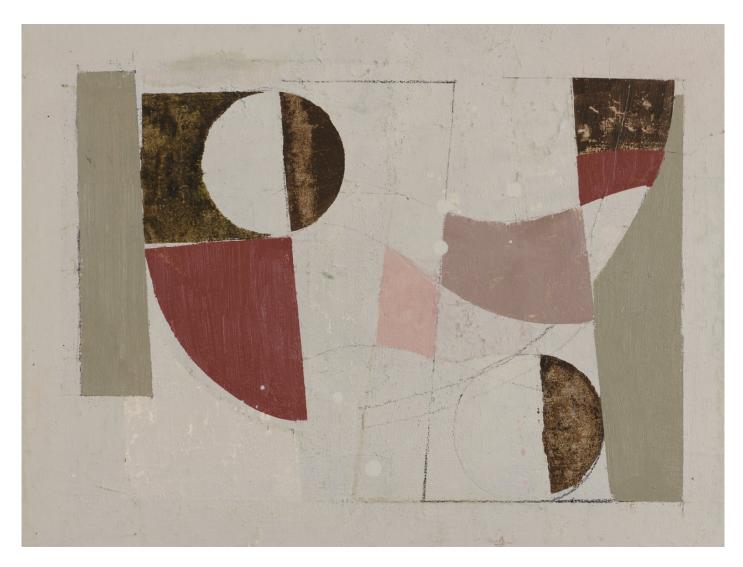

Daisy Cook b 1965

Still life with Cobalt Blue, 2017-18
signed, dated and titled verso
oil on board
5 1/8 x 7 1/8 in
13 x 18 cm
(DAC158)

Daisy Cook b 1965

Still life with Bottles, 2018
signed, dated and titled verso
oil on board
5 1/8 x 7 1/8 in
13 x 18 cm
(DAC159)