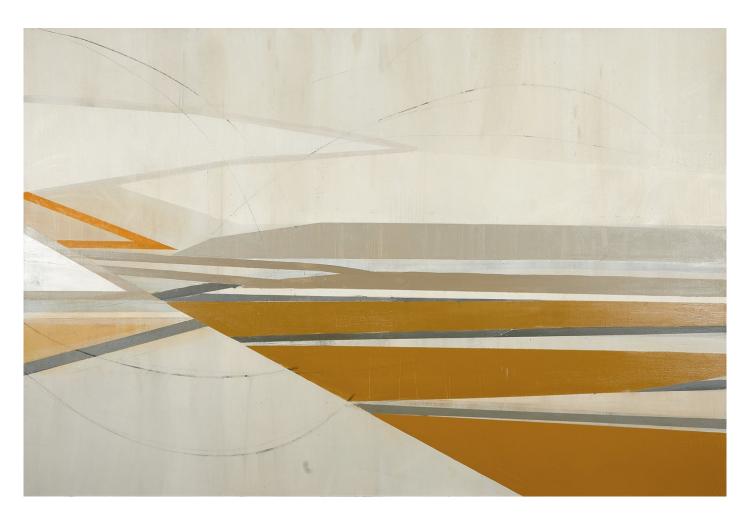

View detail

Daisy Cook b 1965

Landscape with Windsor Yellow and Ochre, 2017-18 signed, dated and inscribed with title verso oil on canvas 48 x 72 in 121.9 x 182.9 cm (DAC142)

View detail

Daisy Cook b 1965 Three Greens, 2018 oil on linen board 15 3/4 x 19 3/4 in 40 x 50 cm (DAC177) View detail

## DAISY COOK Landscape with Windsor Yellow and Ochre, 2017-18

signed, dated and inscribed with title verso oil on canvas  $48 \times 72$  in  $121.9 \times 182.9$  cm (DAC142)

Image 2/2

oil on linen board 15 3/4 x 19 3/4 in 40 x 50 cm (DAC177)