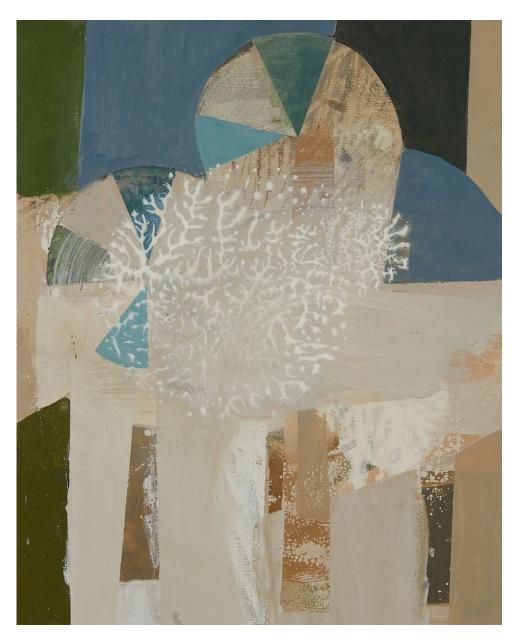

View detail

Daisy Cook b 1965

Landscape with Windsor Yellow and Ochre, 2017-18 signed, dated and inscribed with title verso oil on canvas 48 x 72 in 121.9 x 182.9 cm (DAC142)

View detail

Daisy Cook b 1965 Three Greens, 2018 oil on linen board 15 3/4 x 19 3/4 in 40 x 50 cm (DAC177) View detail