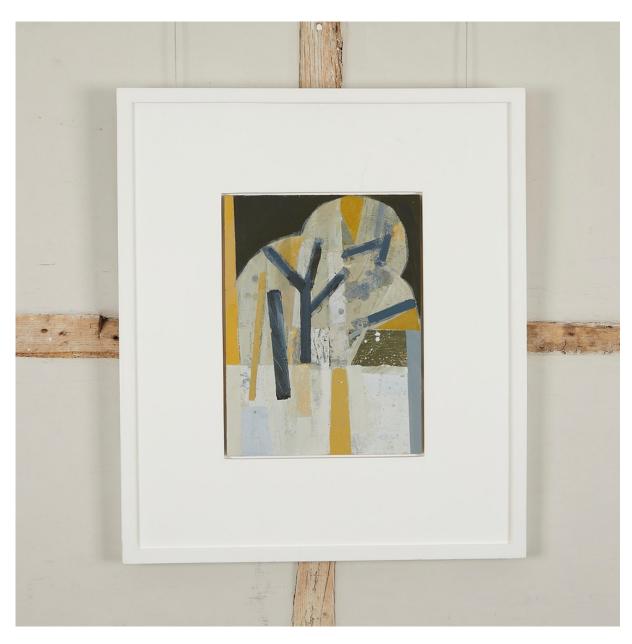

**Daisy Cook** b 1965 *Moon River I*, 2018 oil on board 15 3/4 x 19 3/4 in 40 x 50 cm (DAC178)

**Daisy Cook** b 1965 *Tree Shape*, 2017 oil on canvas 59 7/8 x 47 5/8 in 152 x 121 cm (DAC120) View detail