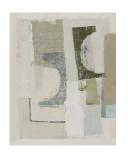

View detail

Daisy Cook b 1965

Landscape with Windsor Yellow and Ochre, 2017-18 signed, dated and inscribed with title verso oil on canvas 48 x 72 in 121.9 x 182.9 cm (DAC142)

View detail

Daisy Cook b 1965 Three Greens, 2018 oil on linen board 15 3/4 x 19 3/4 in 40 x 50 cm (DAC177) View detail