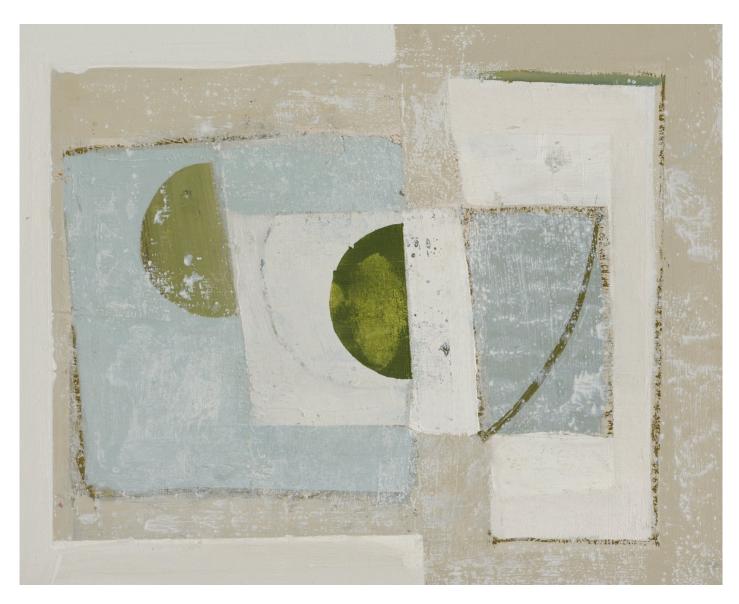

**Daisy Cook** b 1965 *Moon River I*, 2018 oil on board 15 3/4 x 19 3/4 in 40 x 50 cm (DAC178)

**Daisy Cook** b 1965 *Tree Shape*, 2017 oil on canvas 59 7/8 x 47 5/8 in 152 x 121 cm (DAC120) View detail