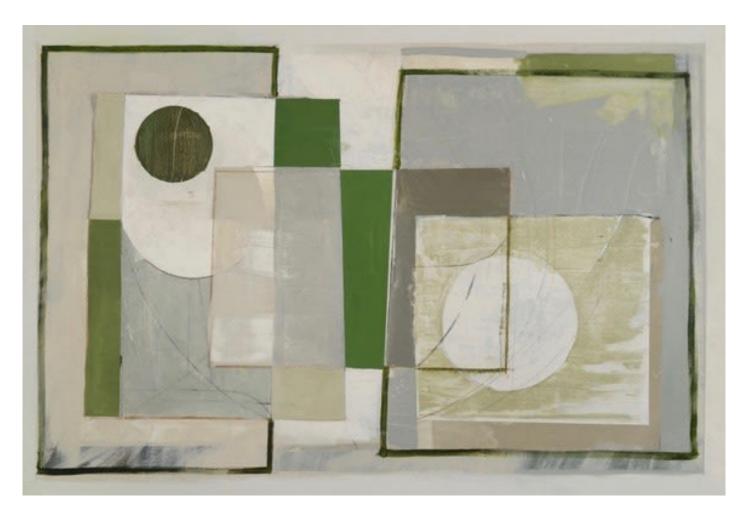

View detail

Daisy Cook b 1965

Landscape with Windsor Yellow and Ochre, 2017-18 signed, dated and inscribed with title verso oil on canvas 48 x 72 in 121.9 x 182.9 cm (DAC142)

View detail

Daisy Cook b 1965 Three Greens, 2018 oil on linen board 15 3/4 x 19 3/4 in 40 x 50 cm (DAC177) View detail