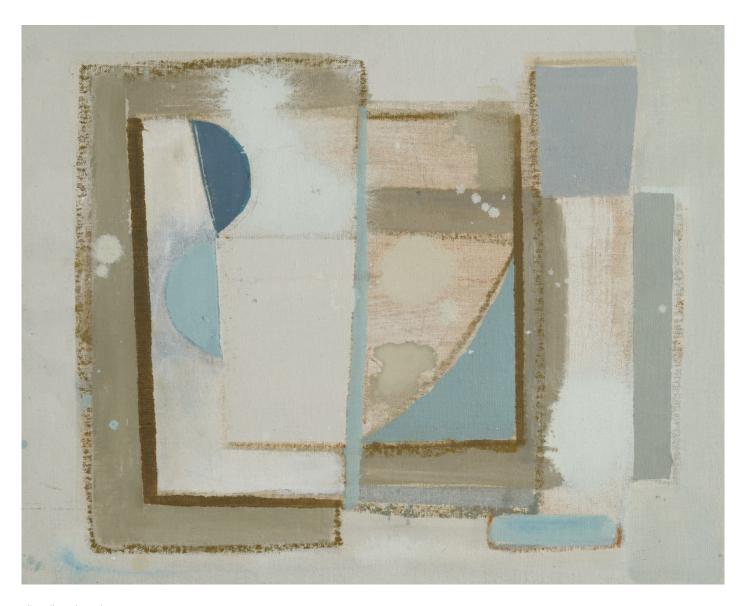

**Daisy Cook** b 1965 *On the Other Side*, 2018 oil on canvas 48 1/8 x 72 1/8 in 122 x 183 cm (DAC162) View detail

Daisy Cook b 1965
Interior (with Prussian Blue), 2018
oil on linen board
15 3/4 x 19 3/4 in
40 x 50 cm
(DAC167)