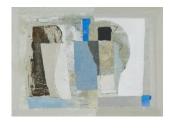

**Daisy Cook** b 1965 *On the Other Side*, 2018 oil on canvas 48 1/8 x 72 1/8 in 122 x 183 cm (DAC162) View detail

Daisy Cook b 1965
Interior (with Prussian Blue), 2018
oil on linen board
15 3/4 x 19 3/4 in
40 x 50 cm
(DAC167)

View detail

Daisy Cook b 1965
Interior (with Prussian Blue) II, 2018
oil on linen board
15 3/4 x 19 3/4 in
40 x 50 cm
(DAC176)

View detail

Daisy Cook b 1965 Untitled (Greens), 2018 oil on board 11 3/4 x 9 1/2 in 30 x 24 cm (DAC174) View detail