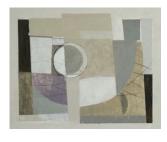

Daisy Cook b 1965

Still life with Cobalt Blue, 2017-18
signed, dated and titled verso
oil on board
5 1/8 x 7 1/8 in
13 x 18 cm
(DAC158)

Daisy Cook b 1965

Still life with Bottles, 2018
signed, dated and titled verso
oil on board
5 1/8 x 7 1/8 in
13 x 18 cm
(DAC159)

oil on canvas 49 5/8 x 52 3/4 in 126 x 134 cm (DAC164)

Image 2/2

signed, dated and titled verso oil on board 5 1/8 x 7 1/8 in 13 x 18 cm (DAC158)

Image 2/2

signed, dated and titled verso oil on board 5 1/8 x 7 1/8 in 13 x 18 cm (DAC159)