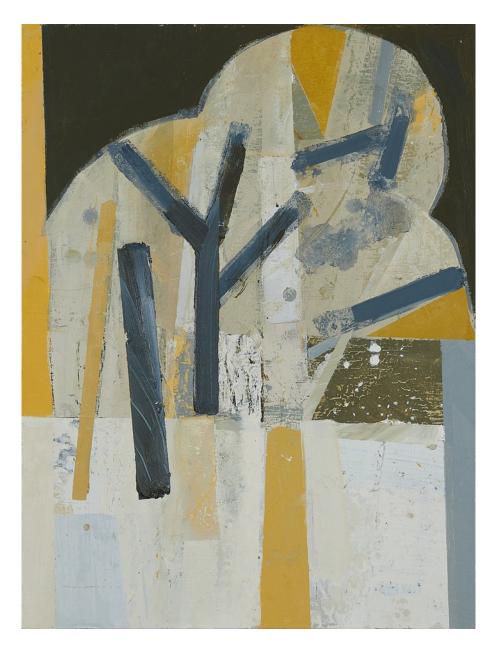

**Daisy Cook** b 1965 *Moon River I*, 2018 oil on board 15 3/4 x 19 3/4 in 40 x 50 cm (DAC178)

**Daisy Cook** b 1965 *Tree Shape*, 2017 oil on canvas 59 7/8 x 47 5/8 in 152 x 121 cm (DAC120) View detail