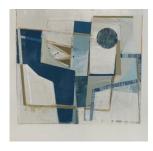

**Daisy Cook** b 1965 *On the Other Side*, 2018 oil on canvas 48 1/8 x 72 1/8 in 122 x 183 cm (DAC162) View detail

Daisy Cook b 1965
Interior (with Prussian Blue), 2018
oil on linen board
15 3/4 x 19 3/4 in
40 x 50 cm
(DAC167)