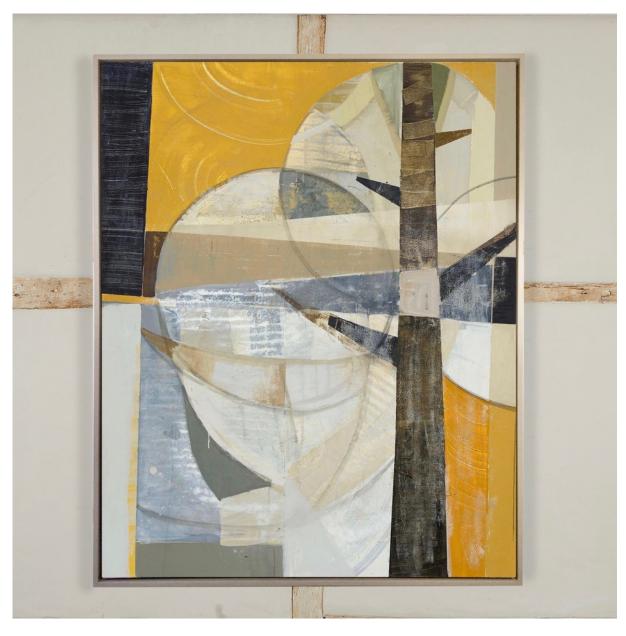

View detail

Daisy Cook b 1965

Landscape with Windsor Yellow and Ochre, 2017-18 signed, dated and inscribed with title verso oil on canvas 48 x 72 in 121.9 x 182.9 cm (DAC142)

View detail

Daisy Cook b 1965 Three Greens, 2018 oil on linen board 15 3/4 x 19 3/4 in 40 x 50 cm (DAC177) View detail

## DAISY COOK Landscape with Windsor Yellow and Ochre, 2017-18

signed, dated and inscribed with title verso oil on canvas  $48 \times 72$  in  $121.9 \times 182.9$  cm (DAC142)

Image 2/2

oil on linen board 15 3/4 x 19 3/4 in 40 x 50 cm (DAC177)