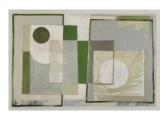

**Daisy Cook** b 1965 *Branching Out*, 2018 oil on canvas 49 5/8 x 52 3/4 in 126 x 134 cm (DAC165)

**Daisy Cook** b 1965 *Sea Wall, Nocturne*, 2018 oil on canvas 38 1/2 x 36 1/4 in 97.8 x 92 cm (DAC143) View detail

Image 2/2

oil on canvas 49 5/8 x 52 3/4 in 126 x 134 cm (DAC165)

Image 2/2

oil on canvas 38 1/2 x 36 1/4 in 97.8 x 92 cm (DAC143)

Image 2/2

oil on board 19 3/4 x 15 3/4 in 50 x 40 cm (DAC144)

Image 2/2

oil on board 15 3/4 x 11 3/4 in 40 x 30 cm (DAC146)