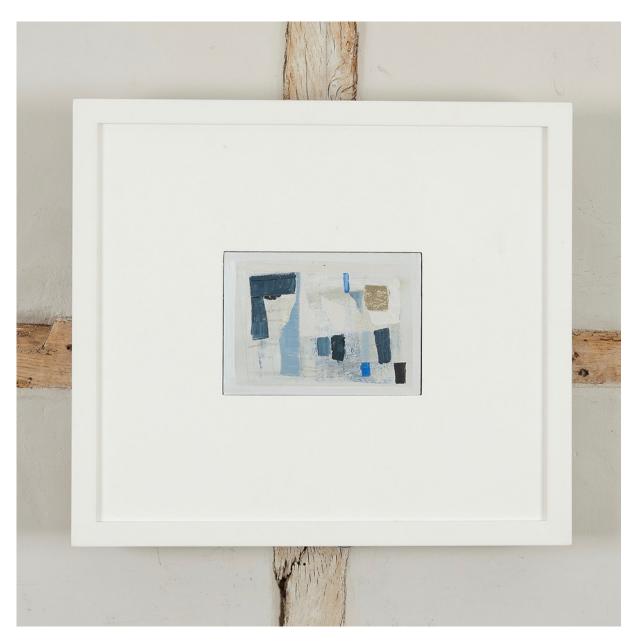

Daisy Cook b 1965

Still life with Cobalt Blue, 2017-18
signed, dated and titled verso
oil on board
5 1/8 x 7 1/8 in
13 x 18 cm
(DAC158)

Daisy Cook b 1965

Still life with Bottles, 2018
signed, dated and titled verso
oil on board
5 1/8 x 7 1/8 in
13 x 18 cm
(DAC159)