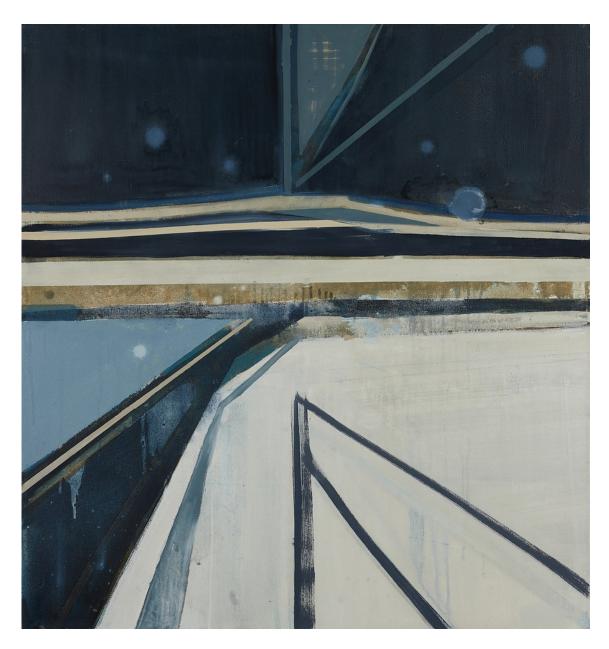

Daisy Cook b 1965

Moon River with Indian Red II, 2018
oil on board
11 3/4 x 15 3/4 in
30 x 40 cm
(DAC169)

View detail

Daisy Cook b 1965
The Shape of Space III, 2018
oil on board
9 1/2 x 11 3/4 in
24 x 30 cm
(DAC172)

View detail

**Daisy Cook** b 1965 *Interior V*, 2018 oil on canvas board 5 1/8 x 7 1/8 in 13 x 18 cm (DAC175)

oil on board 9 1/2 x 11 3/4 in 24 x 30 cm (DAC170)

oil on board 9 1/2 x 11 3/4 in 24 x 30 cm (DAC171)