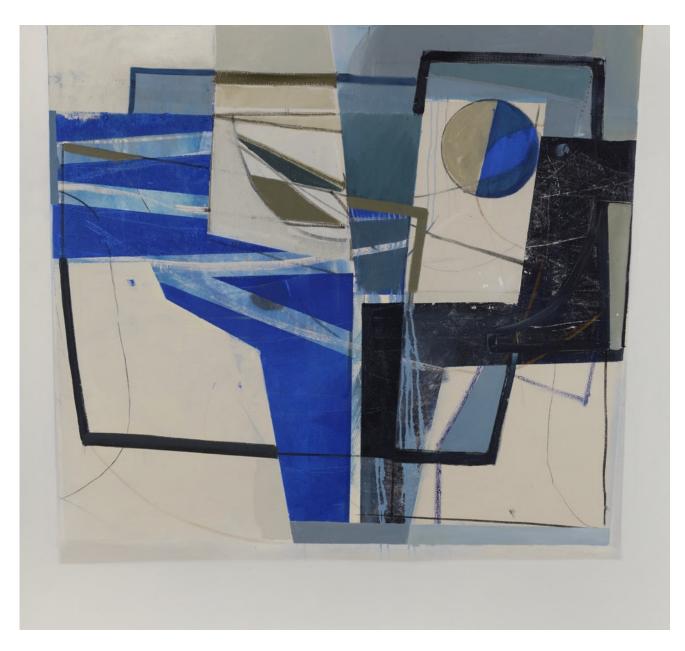

**Daisy Cook** b 1965 *Branching Out*, 2018 oil on canvas 49 5/8 x 52 3/4 in 126 x 134 cm (DAC165)

**Daisy Cook** b 1965 *Sea Wall, Nocturne*, 2018 oil on canvas 38 1/2 x 36 1/4 in 97.8 x 92 cm (DAC143) View detail