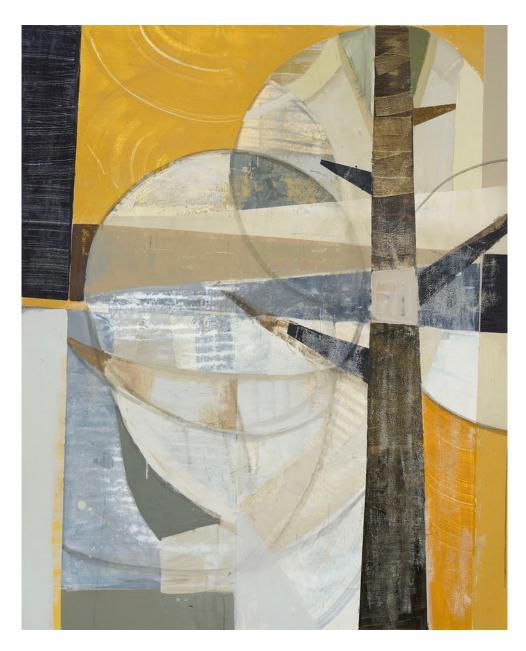

View detail

Daisy Cook b 1965

Landscape with Windsor Yellow and Ochre, 2017-18 signed, dated and inscribed with title verso oil on canvas 48 x 72 in 121.9 x 182.9 cm (DAC142)

View detail

Daisy Cook b 1965 Three Greens, 2018 oil on linen board 15 3/4 x 19 3/4 in 40 x 50 cm (DAC177) View detail

## DAISY COOK Landscape with Windsor Yellow and Ochre, 2017-18

signed, dated and inscribed with title verso oil on canvas  $48 \times 72$  in  $121.9 \times 182.9$  cm (DAC142)

Image 2/2

oil on linen board 15 3/4 x 19 3/4 in 40 x 50 cm (DAC177)