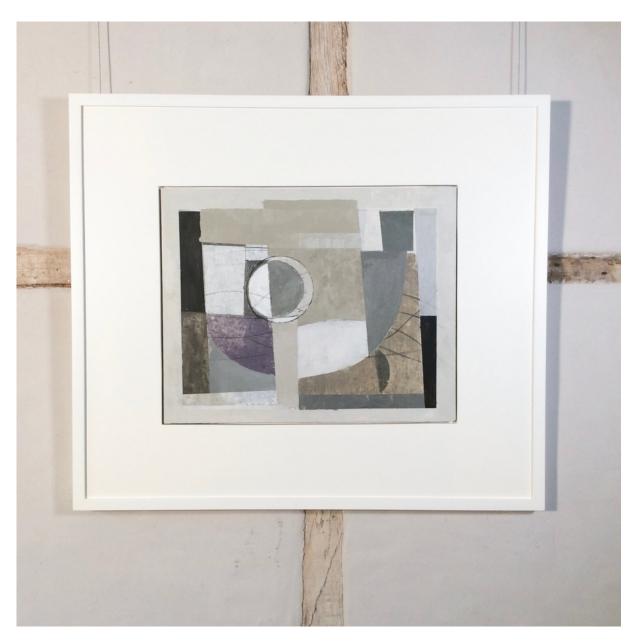

## DAISY COOK, THE SHAPE OF SPACE

For full details and larger images, please see the end of this document.

Daisy Cook b 1965
The Shape of Space I, 2018
oil on board
9 1/2 x 11 3/4 in
24 x 30 cm
(DAC170)