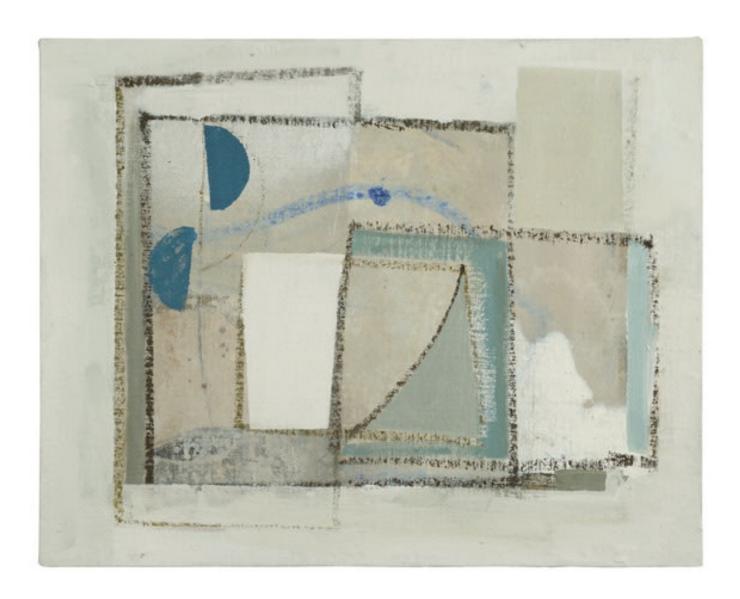

**Daisy Cook** b 1965 *On the Other Side*, 2018 oil on canvas 48 1/8 x 72 1/8 in 122 x 183 cm (DAC162) View detail

Daisy Cook b 1965
Interior (with Prussian Blue), 2018
oil on linen board
15 3/4 x 19 3/4 in
40 x 50 cm
(DAC167)

Image 2/2

oil on canvas 48 1/8 x 72 1/8 in 122 x 183 cm (DAC162)

Image 2/2

oil on linen board 15 3/4 x 19 3/4 in 40 x 50 cm (DAC167)

oil on linen board 15 3/4 x 19 3/4 in 40 x 50 cm (DAC176)

oil on board 11 3/4 x 9 1/2 in 30 x 24 cm (DAC174)