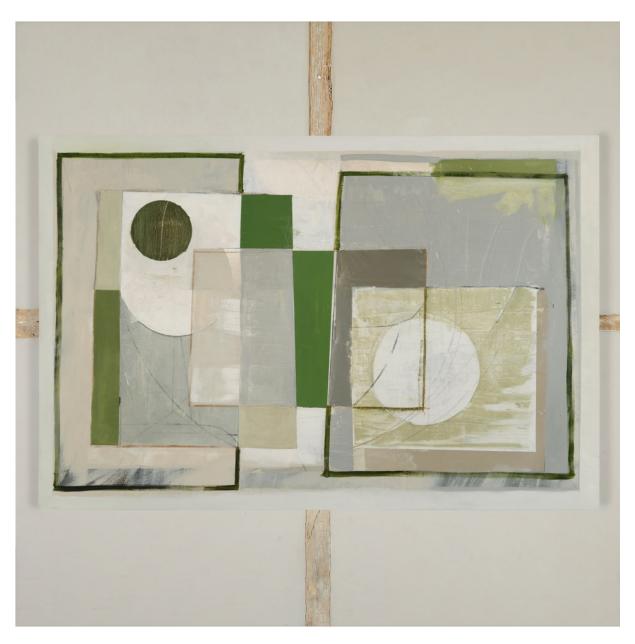

View detail

Daisy Cook b 1965

Landscape with Windsor Yellow and Ochre, 2017-18 signed, dated and inscribed with title verso oil on canvas 48 x 72 in 121.9 x 182.9 cm (DAC142)

View detail

Daisy Cook b 1965 Three Greens, 2018 oil on linen board 15 3/4 x 19 3/4 in 40 x 50 cm (DAC177) View detail

## DAISY COOK Landscape with Windsor Yellow and Ochre, 2017-18

signed, dated and inscribed with title verso oil on canvas  $48 \times 72$  in  $121.9 \times 182.9$  cm (DAC142)

Image 2/2

oil on linen board 15 3/4 x 19 3/4 in 40 x 50 cm (DAC177)