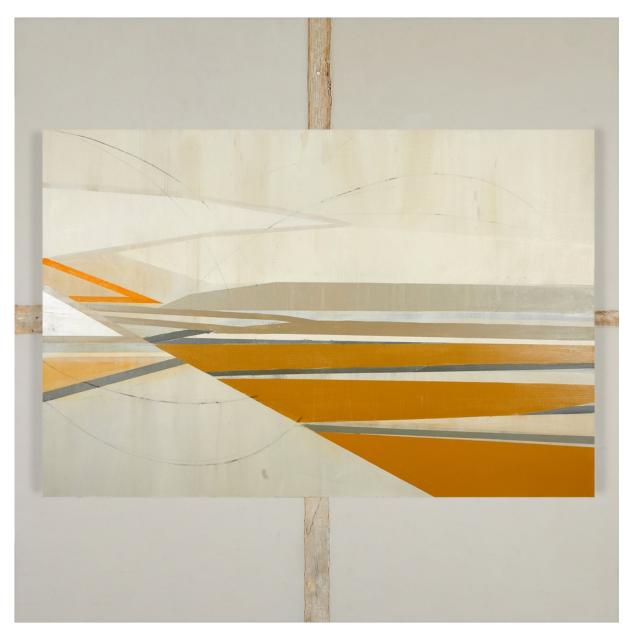

View detail

Daisy Cook b 1965

Landscape with Windsor Yellow and Ochre, 2017-18 signed, dated and inscribed with title verso oil on canvas 48 x 72 in 121.9 x 182.9 cm (DAC142)

View detail

Daisy Cook b 1965 Three Greens, 2018 oil on linen board 15 3/4 x 19 3/4 in 40 x 50 cm (DAC177) View detail

## DAISY COOK Landscape with Windsor Yellow and Ochre, 2017-18

signed, dated and inscribed with title verso oil on canvas  $48 \times 72$  in  $121.9 \times 182.9$  cm (DAC142)

Image 2/2

oil on linen board 15 3/4 x 19 3/4 in 40 x 50 cm (DAC177)