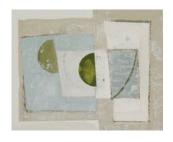

Daisy Cook b 1965

Moon River Series III, 2018
oil on board
15 3/4 x 19 3/4 in
40 x 50 cm
(DAC160)

View detail

Daisy Cook b 1965 Moon River Series VI, 2018 oil on board 15 3/4 x 19 3/4 in 40 x 50 cm (DAC161) View detail