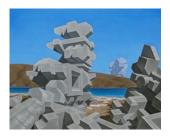

#### Brent Wong Anarchy, 1971

Acrylic on board 96.7 x 120.8 cm (8992)

NFS

Brent Wong Clouds Obscuring the Sun, 1987 Acrylic on board 79.7 x 101.5 cm (8993)

NFS

BRENT WONG Anarchy, 1971

Acrylic on board 96.7 x 120.8 cm (8992)

Acrylic on board 79.7 x 101.5 cm (8993)

BRENT WONG Snowstorm, 1973

Acrylic on board 60.9 x 75.1 cm (8994)

BRENT WONG The Wandering Land , 1974