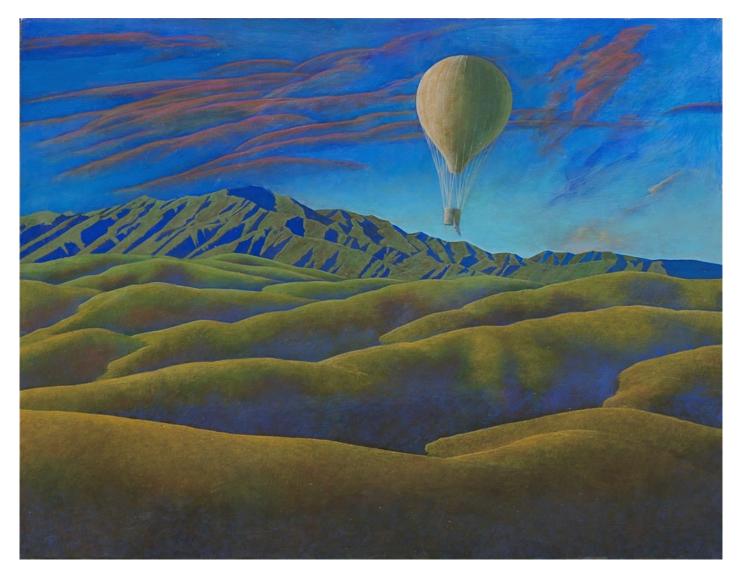

## Brent Wong Balloon Signed and editioned Giclée print on 308gsm Hahnemühle photo rag paper 48.5 x 55 cm (unframed)

(8917)

\$2,400

Signed and editioned Giclée print on 308gsm Hahnemühle photo rag paper 47.2 x 60 cm (unframed)

(8916)

BRENT WONG Balloon

Signed and editioned Giclée print on 308gsm Hahnemühle photo rag paper 48.5 x 55 cm (unframed)