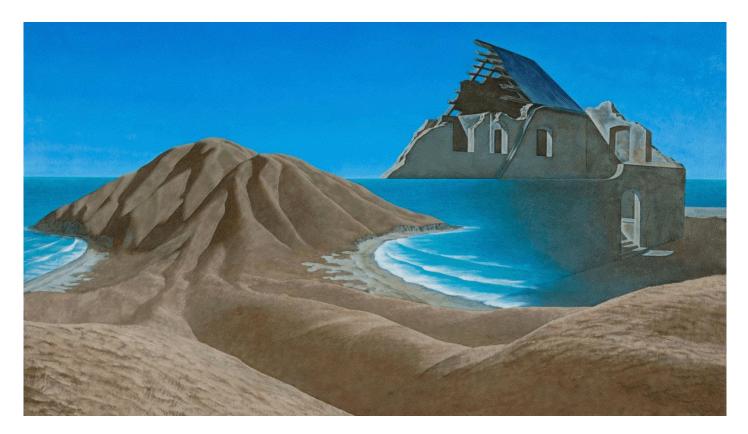

### **Brent Wong** *Vortex*, 1976 Acrylic on board 53.7 x 64.5 cm (8991)

NFS

Brent Wong UNTITLED SCENE, 1973 Acrylic on board 46.8 x 61.0 cm (8989)

NFS

BRENT WONG Primary Differential , 1970

Titled, signed and dated on verso Acrylic on board 63 x 108 cm (8984)

BRENT WONG Vortex, 1976

Acrylic on board 53.7 x 64.5 cm (8991)

BRENT WONG UNTITLED SCENE, 1973

Acrylic on board 46.8 x 61.0 cm (8989)