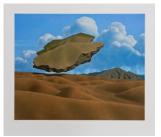

Acrylic on board 107 x 99.2 cm (8997)

Volcanic Landscape with Still Life, 1973

NFS

NFS

Brent Wong Building & Sphere, 1974 Acrylic on board 72.7 x 82.8 cm (8990)

NFS

**Brent Wong** *Primary Differential*, 1970 Titled, signed and dated on verso Acrylic on board 63 x 108 cm (8984) View detail

(8918)

\$3,300

View detail

View detail

BRENT WONG Volcanic Landscape with Still Life, 1973

Acrylic on board 107 x 99.2 cm (8997)

Acrylic on board 101.5 x 121.5 cm (8987)

Acrylic on board 72.7 x 82.8 cm (8990)