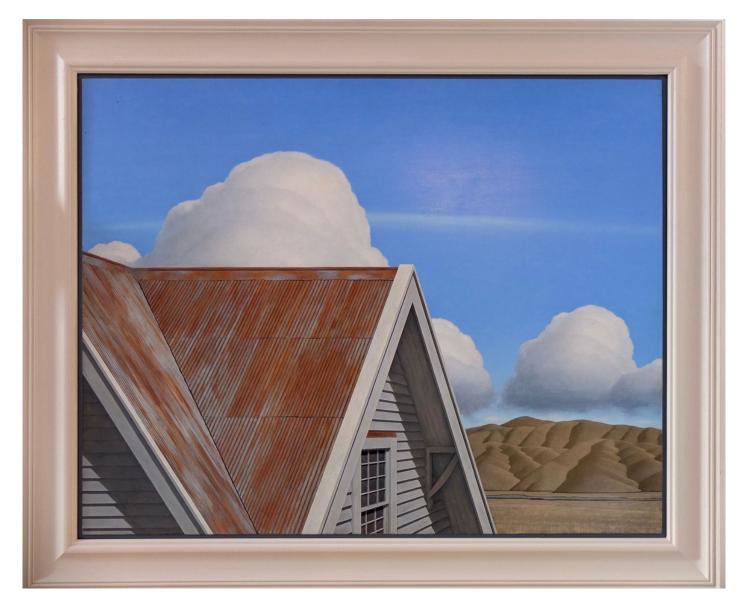

#### Brent Wong Building, Hills, Clouds, 1984 Signed and dated on verso Acrylic on board 82 x 99.6 cm (framed) (8889)

\$175,000