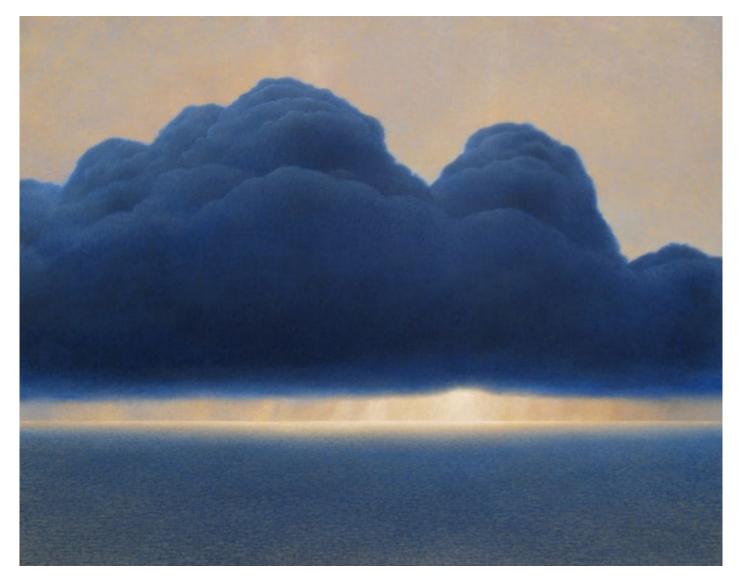

#### Brent Wong Anarchy, 1971

Acrylic on board 96.7 x 120.8 cm (8992)

NFS

Brent Wong Clouds Obscuring the Sun, 1987 Acrylic on board 79.7 x 101.5 cm (8993)

NFS