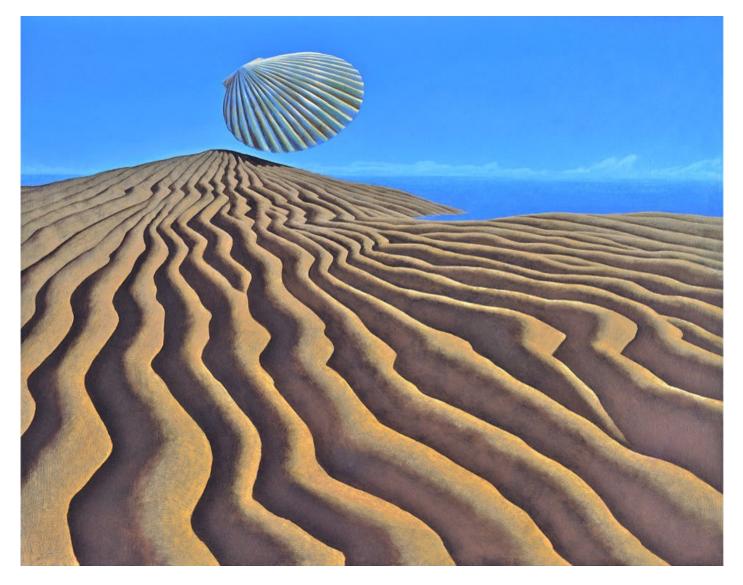

## Brent Wong Balloon Signed and editioned Giclée print on 308gsm Hahnemühle photo rag paper 48.5 x 55 cm (unframed)

(8917)

\$2,400