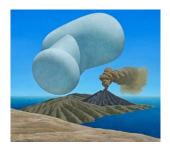

## Brent Wong Balloon Signed and editioned Giclée print on 308gsm Hahnemühle photo rag paper 48.5 x 55 cm (unframed)

(8917)

\$2,400

Signed and editioned Giclée print on 308gsm Hahnemühle photo rag paper 47.2 x 60 cm (unframed)

(8916)

BRENT WONG Balloon

Signed and editioned Giclée print on 308gsm Hahnemühle photo rag paper 48.5 x 55 cm (unframed)