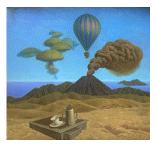

#### Paintings from the artist's collection

For full details and larger images, please see the end of this document.

**Brent Wong** *Still Life*, 1971 Acrylic on board 101.5 x 121.5 cm (8987)

**Brent Wong** 

Acrylic on board 107 x 99.2 cm (8997)

Volcanic Landscape with Still Life, 1973

NFS

NFS

Brent Wong Building & Sphere, 1974 Acrylic on board 72.7 x 82.8 cm (8990)

NFS

**Brent Wong** *Primary Differential*, 1970 Titled, signed and dated on verso Acrylic on board 63 x 108 cm (8984) View detail

(8918)

\$3,300

View detail

View detail

BRENT WONG Volcanic Landscape with Still Life, 1973

Acrylic on board 107 x 99.2 cm (8997)

Acrylic on board 101.5 x 121.5 cm (8987)

Acrylic on board 72.7 x 82.8 cm (8990)