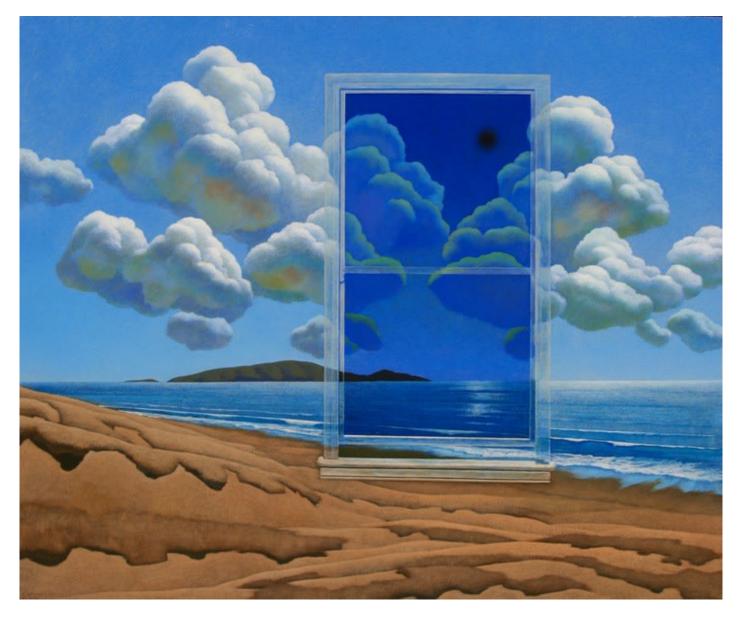

View detail

View detail

Brent Wong WINDOW G, 1976 Giclée print on 308gsm Hahnemühle photo rag paper

50.5 x 73 cm (unframed)

(8995)

\$2,850

Brent Wong *Town Boundary* Signed and editioned Giclée print on 308gsm Hahnemühle photo rag paper 51 x 71 cm (unframed)