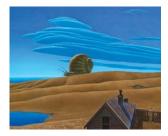

## Brent Wong

*The Wandering Land* , 1974 Acrylic on board 54.5 x 68 cm (8996)

NFS

View detail

View detail

View detail

View detail

View detail

BRENT WONG Anarchy, 1971

Acrylic on board 96.7 x 120.8 cm (8992)

Acrylic on board 79.7 x 101.5 cm (8993)

BRENT WONG Snowstorm, 1973

Acrylic on board 60.9 x 75.1 cm (8994)

BRENT WONG The Wandering Land , 1974

Acrylic on board 54.5 x 68 cm (8996)

Signed and dated on verso Acrylic on board 74.5 x 83 cm (framed) (8890)

\$95,000

Signed and dated on verso Acrylic on board 82 x 99.6 cm (framed) (8889)

\$175,000

BRENT WONG Trauma