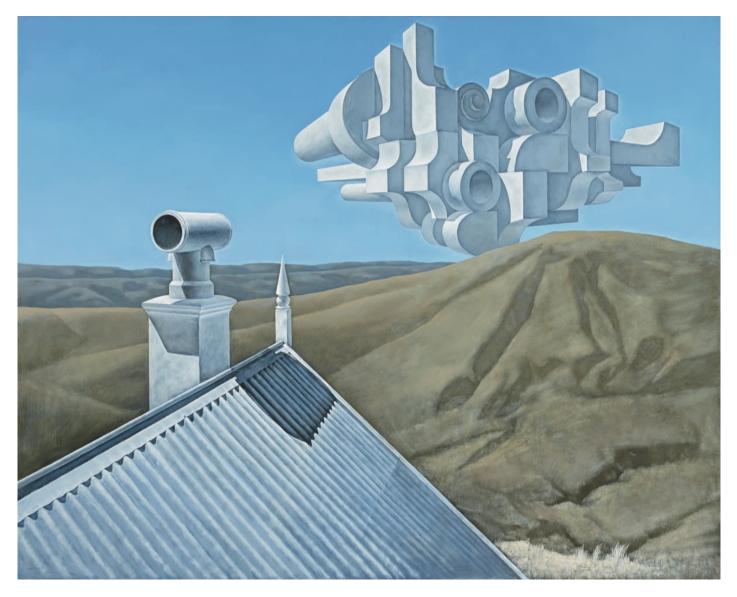

#### Brent Wong

Clouds - Gate at Dusk, 1991 Signed and dated on verso Acrylic on board 74.5 x 83 cm (framed) (8890)

\$95,000

Acrylic on board 54.5 x 68 cm (8996)

Signed and dated on verso Acrylic on board 74.5 x 83 cm (framed) (8890)

\$95,000

Signed and dated on verso Acrylic on board 82 x 99.6 cm (framed) (8889)

\$175,000

BRENT WONG Trauma