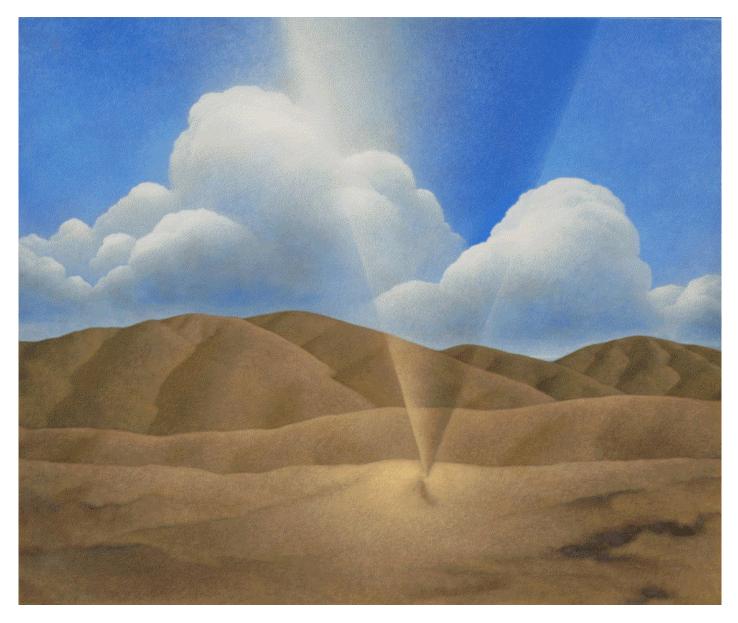

### **Brent Wong** *Vortex*, 1976 Acrylic on board 53.7 x 64.5 cm (8991)

NFS

Brent Wong UNTITLED SCENE, 1973 Acrylic on board 46.8 x 61.0 cm (8989)

NFS

BRENT WONG Primary Differential , 1970

Titled, signed and dated on verso Acrylic on board 63 x 108 cm (8984)

BRENT WONG Vortex, 1976

Acrylic on board 53.7 x 64.5 cm (8991)

BRENT WONG UNTITLED SCENE, 1973

Acrylic on board 46.8 x 61.0 cm (8989)