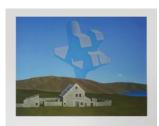

Acrylic on board 107 x 99.2 cm (8997)

Volcanic Landscape with Still Life, 1973

NFS

NFS

Brent Wong Building & Sphere, 1974 Acrylic on board 72.7 x 82.8 cm (8990)

NFS

**Brent Wong** *Primary Differential*, 1970 Titled, signed and dated on verso Acrylic on board 63 x 108 cm (8984) View detail

(8918)

\$3,300

View detail

View detail

BRENT WONG Volcanic Landscape with Still Life, 1973

Acrylic on board 107 x 99.2 cm (8997)

Acrylic on board 101.5 x 121.5 cm (8987)

Acrylic on board 72.7 x 82.8 cm (8990)