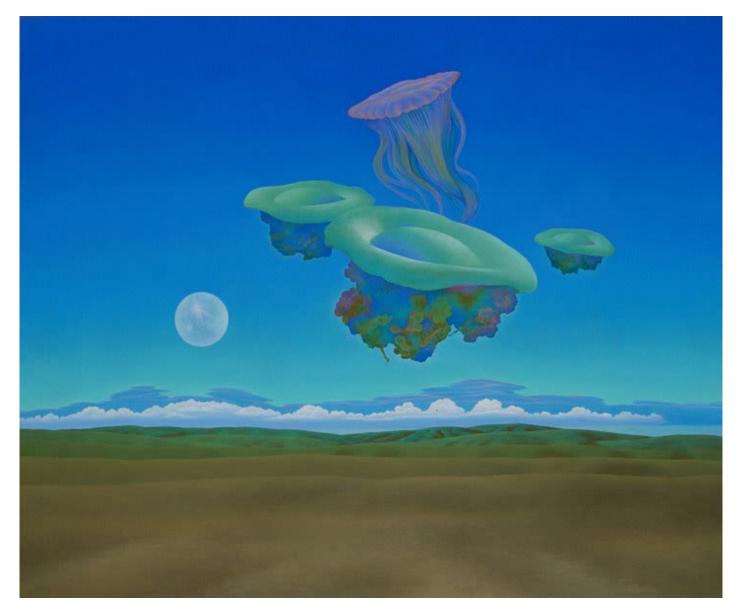

#### Paintings from the artist's collection

For full details and larger images, please see the end of this document.

**Brent Wong** *Still Life*, 1971 Acrylic on board 101.5 x 121.5 cm (8987)

**Brent Wong** 

Acrylic on board 107 x 99.2 cm (8997)

Volcanic Landscape with Still Life, 1973

NFS

NFS

Brent Wong Building & Sphere, 1974 Acrylic on board 72.7 x 82.8 cm (8990)

NFS

**Brent Wong** *Primary Differential*, 1970 Titled, signed and dated on verso Acrylic on board 63 x 108 cm (8984) View detail

(8918)

\$3,300

View detail

View detail

BRENT WONG Volcanic Landscape with Still Life, 1973

Acrylic on board 107 x 99.2 cm (8997)

Acrylic on board 101.5 x 121.5 cm (8987)

Acrylic on board 72.7 x 82.8 cm (8990)