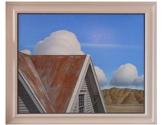

#### Brent Wong Building, Hills, Clouds, 1984 Signed and dated on verso Acrylic on board 82 x 99.6 cm (framed) (8889)

\$175,000