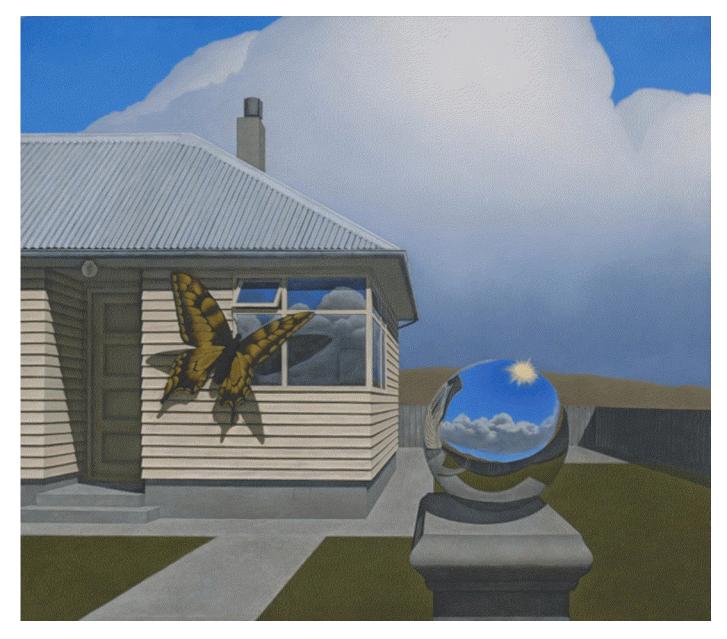

Acrylic on board 107 x 99.2 cm (8997)

Volcanic Landscape with Still Life, 1973

NFS

NFS

Brent Wong Building & Sphere, 1974 Acrylic on board 72.7 x 82.8 cm (8990)

NFS

**Brent Wong** *Primary Differential*, 1970 Titled, signed and dated on verso Acrylic on board 63 x 108 cm (8984) View detail

(8918)

\$3,300

View detail

View detail

BRENT WONG Volcanic Landscape with Still Life, 1973

Acrylic on board 107 x 99.2 cm (8997)

Acrylic on board 101.5 x 121.5 cm (8987)

Acrylic on board 72.7 x 82.8 cm (8990)