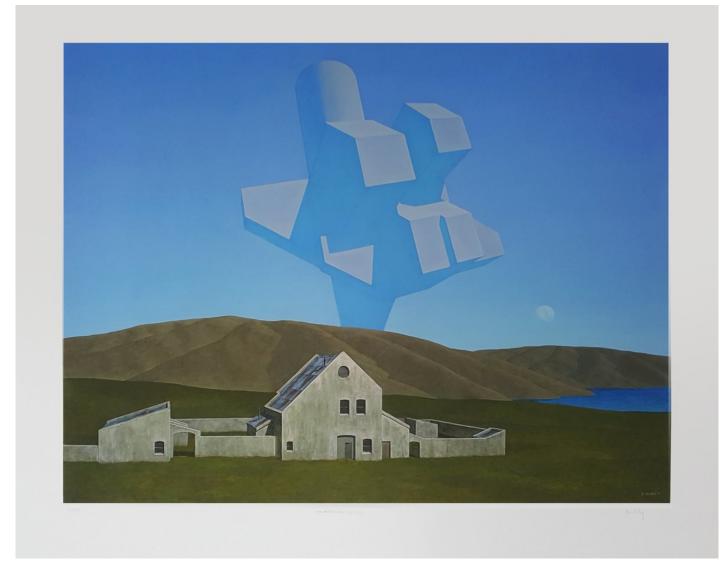

#### Brent Wong Building, Hills, Clouds, 1984 Signed and dated on verso Acrylic on board 82 x 99.6 cm (framed) (8889)

\$175,000

Acrylic on board 54.5 x 68 cm (8996)

Signed and dated on verso Acrylic on board 74.5 x 83 cm (framed) (8890)

\$95,000

Signed and dated on verso Acrylic on board 82 x 99.6 cm (framed) (8889)

\$175,000

BRENT WONG Trauma