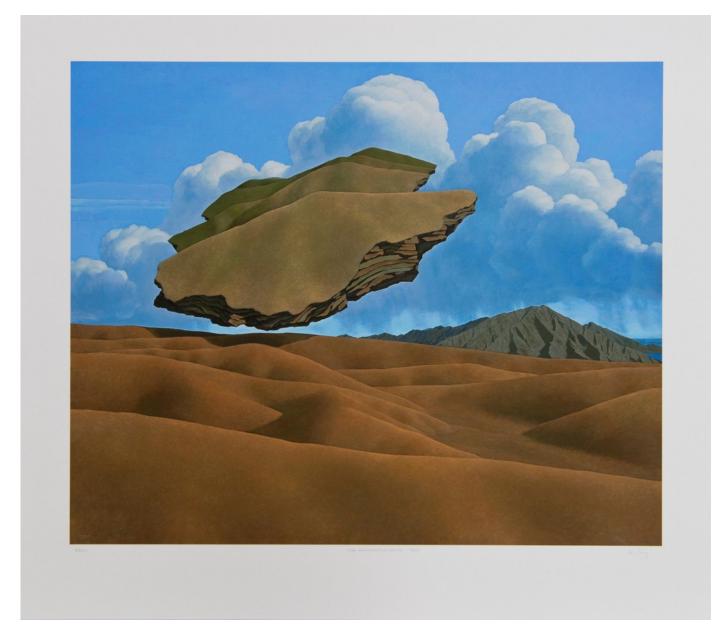

## Brent Wong

*The Wandering Land* , 1974 Acrylic on board 54.5 x 68 cm (8996)

NFS

View detail

View detail

View detail

View detail

View detail

BRENT WONG Anarchy, 1971

Acrylic on board 96.7 x 120.8 cm (8992)

Acrylic on board 79.7 x 101.5 cm (8993)

BRENT WONG Snowstorm, 1973

Acrylic on board 60.9 x 75.1 cm (8994)

BRENT WONG The Wandering Land , 1974