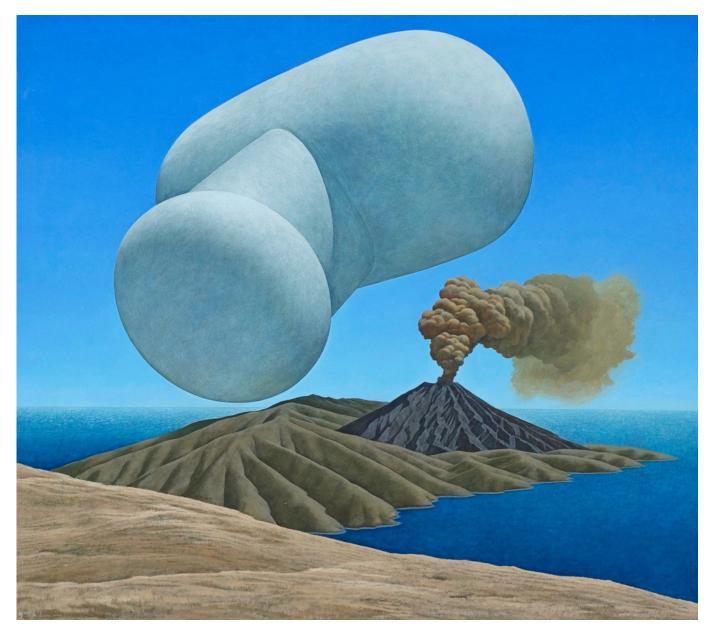

Acrylic on board 107 x 99.2 cm (8997)

Volcanic Landscape with Still Life, 1973

NFS

NFS

Brent Wong Building & Sphere, 1974 Acrylic on board 72.7 x 82.8 cm (8990)

NFS

**Brent Wong** *Primary Differential*, 1970 Titled, signed and dated on verso Acrylic on board 63 x 108 cm (8984) View detail

(8918)

\$3,300

View detail

View detail

BRENT WONG Volcanic Landscape with Still Life, 1973

Acrylic on board 107 x 99.2 cm (8997)

Acrylic on board 101.5 x 121.5 cm (8987)

Acrylic on board 72.7 x 82.8 cm (8990)