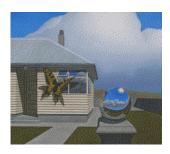

Acrylic on board 107 x 99.2 cm (8997)

Volcanic Landscape with Still Life, 1973

NFS

NFS

Brent Wong Building & Sphere, 1974 Acrylic on board 72.7 x 82.8 cm (8990)

NFS

**Brent Wong** *Primary Differential*, 1970 Titled, signed and dated on verso Acrylic on board 63 x 108 cm (8984) View detail

(8918)

\$3,300

View detail

View detail

BRENT WONG Volcanic Landscape with Still Life, 1973

Acrylic on board 107 x 99.2 cm (8997)

Acrylic on board 101.5 x 121.5 cm (8987)

Acrylic on board 72.7 x 82.8 cm (8990)