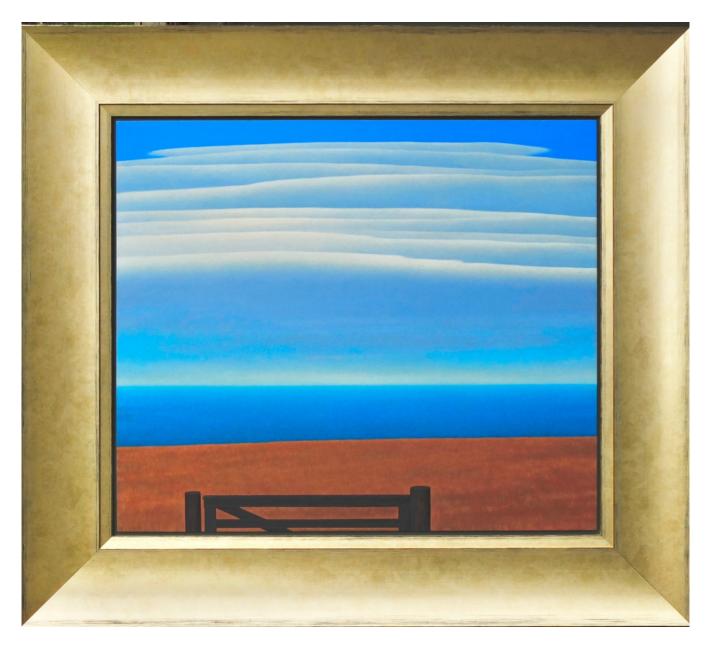

#### Brent Wong

Clouds - Gate at Dusk, 1991 Signed and dated on verso Acrylic on board 74.5 x 83 cm (framed) (8890)

\$95,000