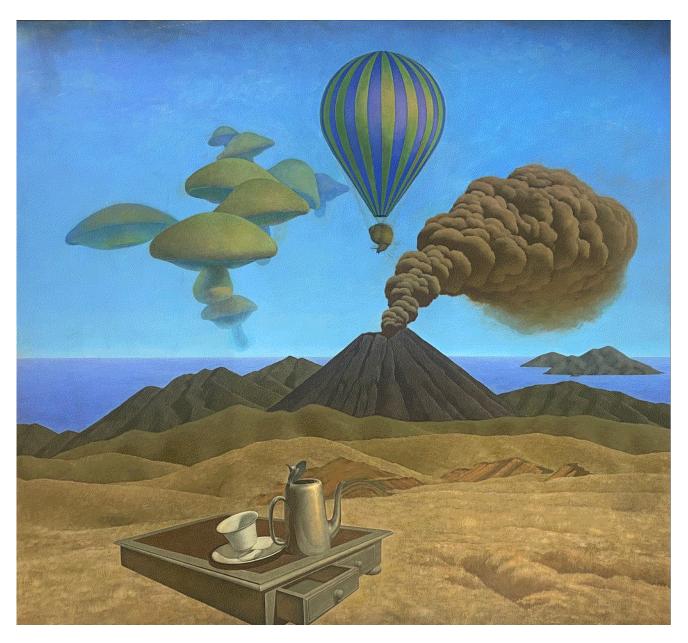

Acrylic on board 107 x 99.2 cm (8997)

Volcanic Landscape with Still Life, 1973

NFS

NFS

Brent Wong Building & Sphere, 1974 Acrylic on board 72.7 x 82.8 cm (8990)

NFS

**Brent Wong** *Primary Differential*, 1970 Titled, signed and dated on verso Acrylic on board 63 x 108 cm (8984) View detail

(8918)

\$3,300

View detail

View detail

BRENT WONG Volcanic Landscape with Still Life, 1973

Acrylic on board 107 x 99.2 cm (8997)

Acrylic on board 101.5 x 121.5 cm (8987)

Acrylic on board 72.7 x 82.8 cm (8990)