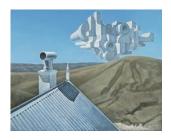

#### Brent Wong Building, Hills, Clouds, 1984 Signed and dated on verso Acrylic on board 82 x 99.6 cm (framed) (8889)

\$175,000

Acrylic on board 54.5 x 68 cm (8996)

Signed and dated on verso Acrylic on board 74.5 x 83 cm (framed) (8890)

\$95,000

Signed and dated on verso Acrylic on board 82 x 99.6 cm (framed) (8889)

\$175,000

BRENT WONG Trauma