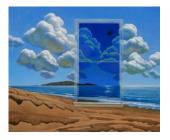

# Brent Wong

*Trauma* Signed and editioned Giclée print on 308gsm Hahnemühle photo rag paper 47.2 x 60 cm (unframed)

(8916)

\$2,300