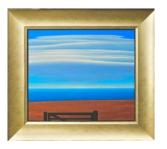

#### Brent Wong

Clouds - Gate at Dusk, 1991 Signed and dated on verso Acrylic on board 74.5 x 83 cm (framed) (8890)

\$95,000