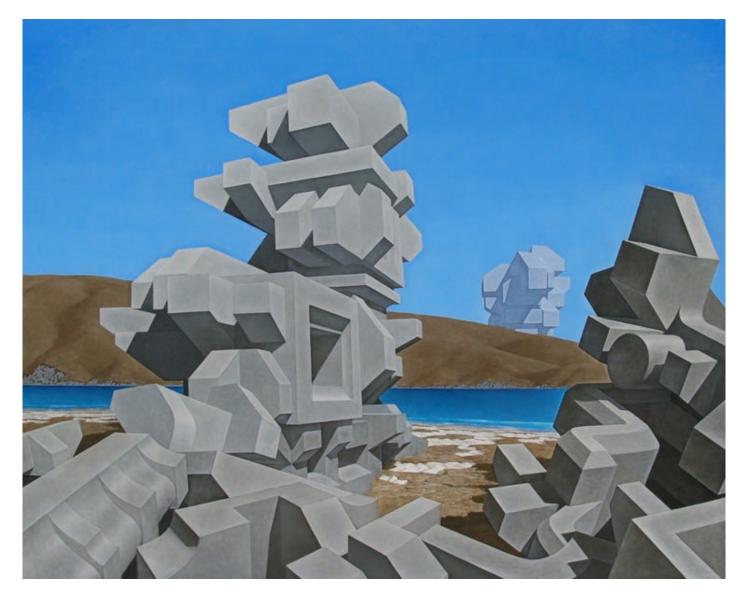

### **Brent Wong** *Vortex*, 1976 Acrylic on board 53.7 x 64.5 cm (8991)

NFS

Brent Wong UNTITLED SCENE, 1973 Acrylic on board 46.8 x 61.0 cm (8989)

NFS