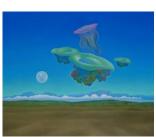

## Brent Wong Balloon Signed and editioned Giclée print on 308gsm Hahnemühle photo rag paper 48.5 x 55 cm (unframed)

(8917)

\$2,400

Signed and editioned Giclée print on 308gsm Hahnemühle photo rag paper 47.2 x 60 cm (unframed)

(8916)

BRENT WONG Balloon

Signed and editioned Giclée print on 308gsm Hahnemühle photo rag paper 48.5 x 55 cm (unframed)