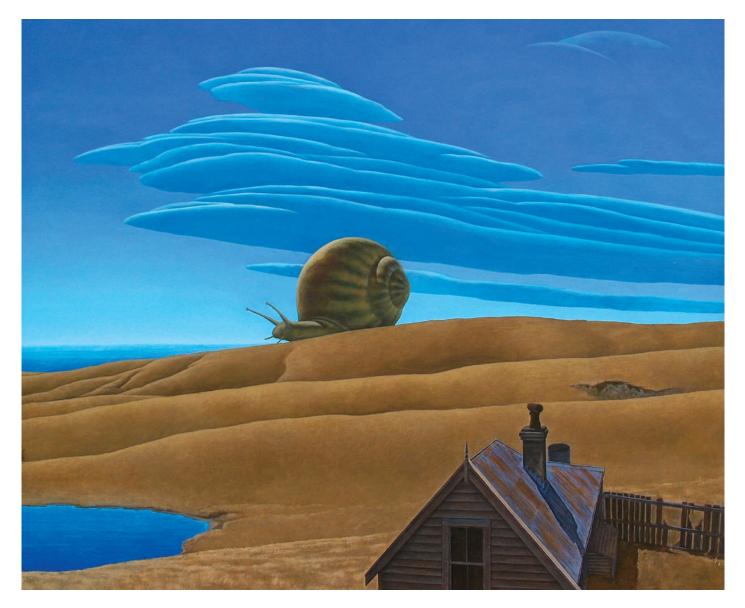

## Brent Wong

*The Wandering Land* , 1974 Acrylic on board 54.5 x 68 cm (8996)

NFS

View detail

View detail

View detail

View detail

View detail