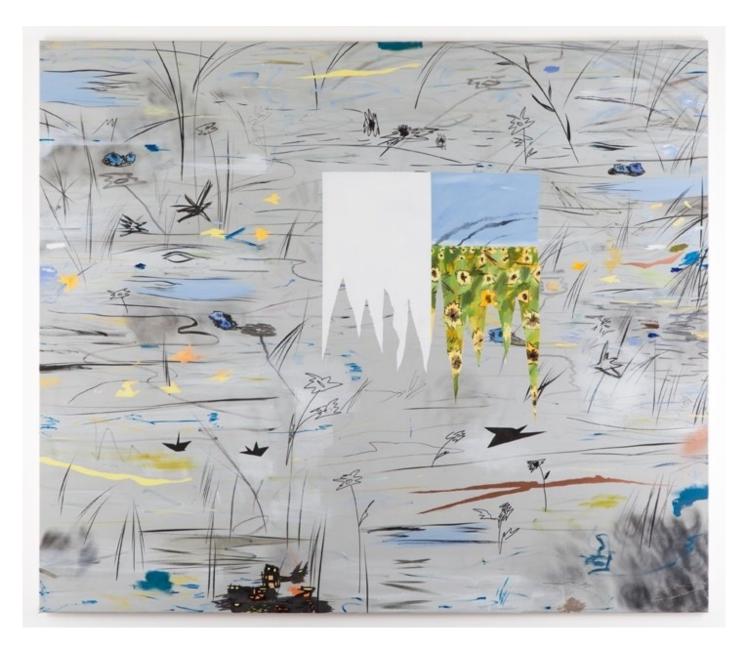

Alex Ruthner

Anita 1, 2017

Oil on canvas

150 x 150 cm

59 1/8 x 59 1/8 in

(IBID-RUTHA-00158)

View detail

Alex Ruthner
Vibrant Vibration, 2017
Oil on canvas
150 x 150 cm
59 1/8 x 59 1/8 in
(IBID-RUTHA-00150)

## PLAYING THE PIANO TO A GLASS OF WATER Installation view, 2017

(001)

Oil on canvas 150 x 150 cm 59 1/8 x 59 1/8 in (IBID-RUTHA-00158)

Oil on canvas 150 x 150 cm 59 1/8 x 59 1/8 in (IBID-RUTHA-00150)

Oil on canvas 150 x 150 cm 59 1/8 x 59 1/8 in (IBID-RUTHA-00157)