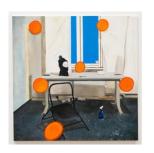

Alex Ruthner

Anita 1, 2017

Oil on canvas

150 x 150 cm

59 1/8 x 59 1/8 in

(IBID-RUTHA-00158)

View detail

Alex Ruthner
Vibrant Vibration, 2017
Oil on canvas
150 x 150 cm
59 1/8 x 59 1/8 in
(IBID-RUTHA-00150)