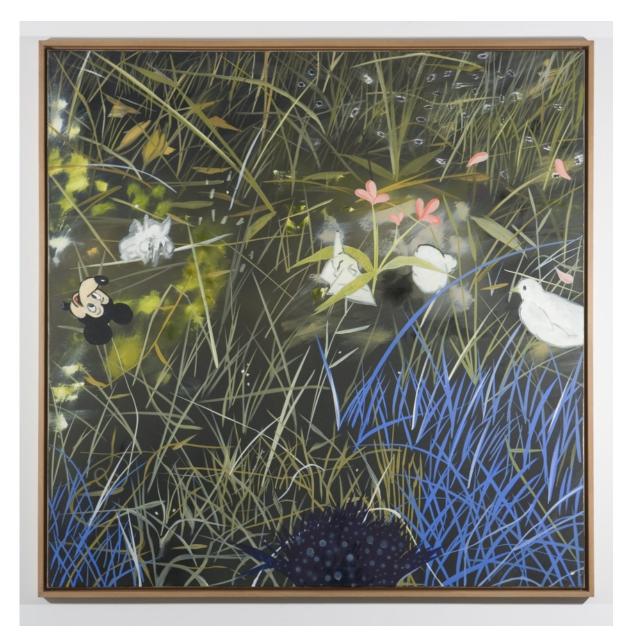

Alex Ruthner

Anita 1, 2017

Oil on canvas

150 x 150 cm

59 1/8 x 59 1/8 in

(IBID-RUTHA-00158)

View detail

Alex Ruthner
Vibrant Vibration, 2017
Oil on canvas
150 x 150 cm
59 1/8 x 59 1/8 in
(IBID-RUTHA-00150)

## PLAYING THE PIANO TO A GLASS OF WATER Installation view, 2017

(001)

Oil on canvas 150 x 150 cm 59 1/8 x 59 1/8 in (IBID-RUTHA-00158)

Oil on canvas 150 x 150 cm 59 1/8 x 59 1/8 in (IBID-RUTHA-00150)

Oil on canvas 150 x 150 cm 59 1/8 x 59 1/8 in (IBID-RUTHA-00157)