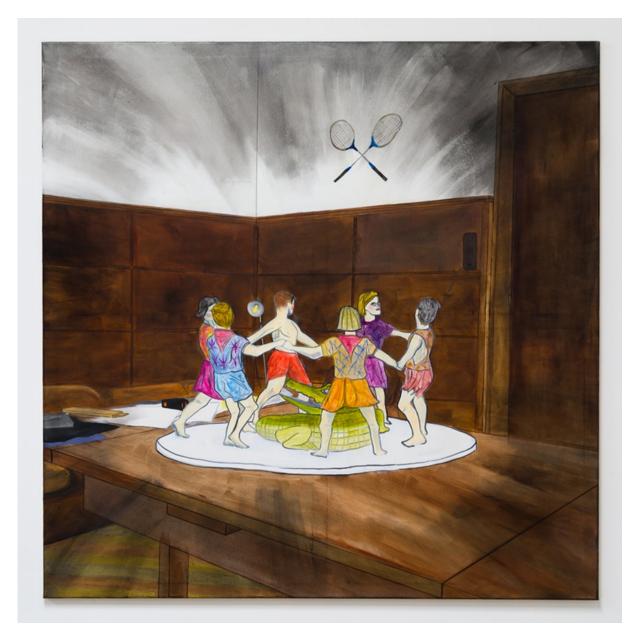

View detail

Alex Ruthner Hanoi, 2017 Oil on canvas 150 x 150 cm 59 1/8 x 59 1/8 in (IBID-RUTHA-00157) View detail

Alex Ruthner
Liebling der Einbrecher und Diebe (Thieves and Burglars
Darling), 2017
Oil on canvas
150 x 150 cm
59 1/8 x 59 1/8 in
(IBID-RUTHA-00160)