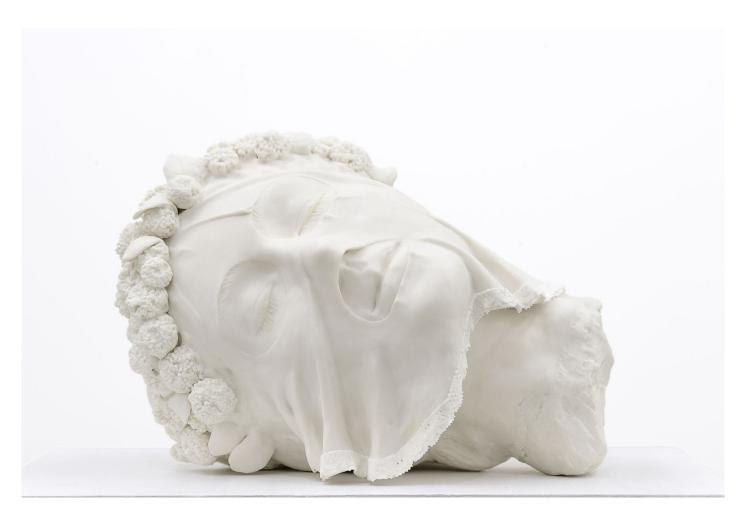

### Ursula Burke

View detail

Balaclava Bust , 2014 Porcelain

26 x 17 x 16 cm 10 1/4 x 6 3/4 x 6 1/4 in Edition 4 of 9 (Bur033)

€ 7,000.00

## URSULA BURKE Balaclava Bust , 2014

### Porcelain

26 x 17 x 16 cm 10 1/4 x 6 3/4 x 6 1/4 in Edition 4 of 9 (Bur033)

€ 7,000.00

flashe on panel 35.6 x 27.9 cm 14 x 11 in (dev013)

flashe on panel 35.6 x 27.9 cm 14 x 11 in (dev014)

flashe on panel 27.9 x 35.6 cm 11 x 14 in (dev015)