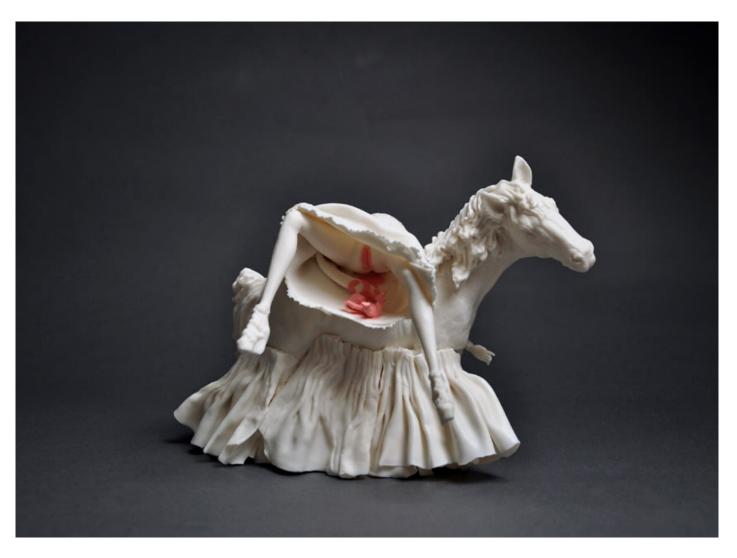

### Ursula Burke

View detail

Blue Sphinx , 2020
Porcelain, Stain, Fleece Wool, Polystyrene

86 x 35 x 47 cm 33 7/8 x 13 3/4 x 18 1/2 in (Bur015)

€ 16,000.00