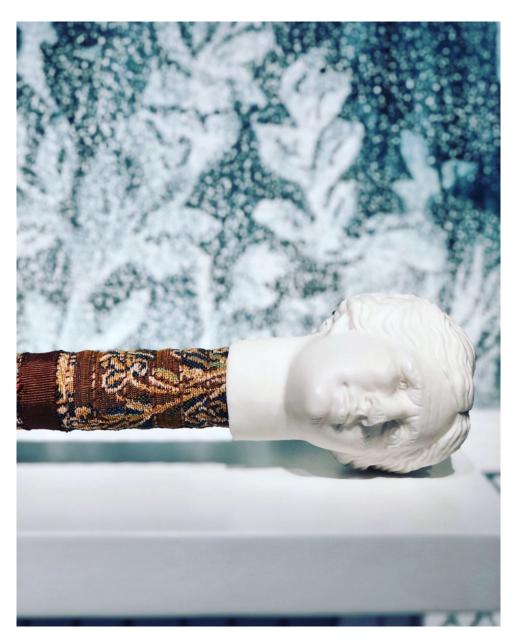

### Ursula Burke

View detail

Truncheon, 2019

Porcelain, Cluny Museum Cushion Cover, Embroidery Thread and Trim.

32 x 6 cm 12 5/8 x 2 3/8 in Edition of 5 (Bur018)

€ 4,000.00

32 x 6 cm 12 5/8 x 2 3/8 in Edition of 5 (Bur018)

€ 4,000.00

Image 2/2

Porcelain, Cluny Museum Cushion Cover, Embroidery Thread & Custom Pedestal.

110 x 50 cm 43 1/4 x 19 3/4 in (Bur024)

€ 7,000.00

Image 2/3