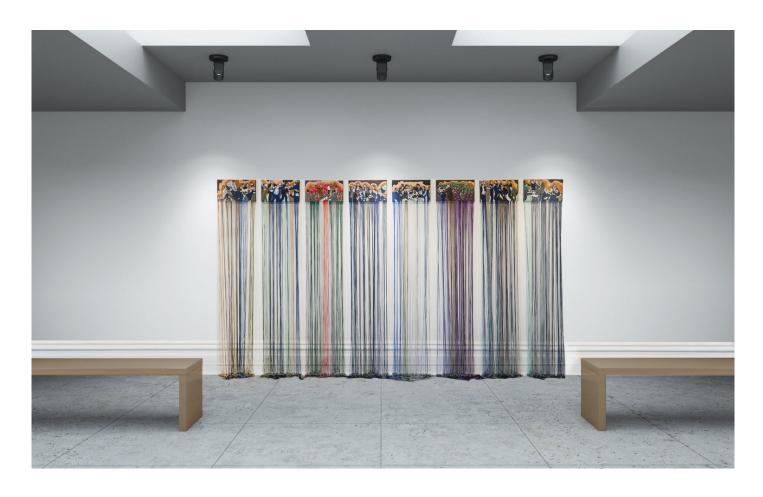

### Ursula Burke

View detail

Embroidery Frieze - The Politicians (9 panels), 2016-2020 Embroidery Thread, Cotton, Wooden Frame and Lead Weights

135 x 500 x 2 cm 53 1/8 x 196 7/8 x 3/4 in (Bur030)

€ 36,000.00

€ 2,000.00

Image 2/2

Porcelain and Stain

19 x 16 x 12 cm 7 1/2 x 6 1/4 x 4 3/4 in Edition of three (Bur029)

€ 3,200.00

Image 2/2

Embroidery Thread, Cotton, Wooden Frame and Lead Weights

135 x 500 x 2 cm 53 1/8 x 196 7/8 x 3/4 in (Bur030)

€ 36,000.00

Image 2/11

Image 3/11

Image 4/11

Image 5/11

Image 6/11

Image 7/11

Image 8/11

Image 9/11

Image 10/11

Image 11/11

Acrylic on Arches Paper 28 x 24 cm 11 1/8 x 9 1/2 in (Bur031)

€ 800.00