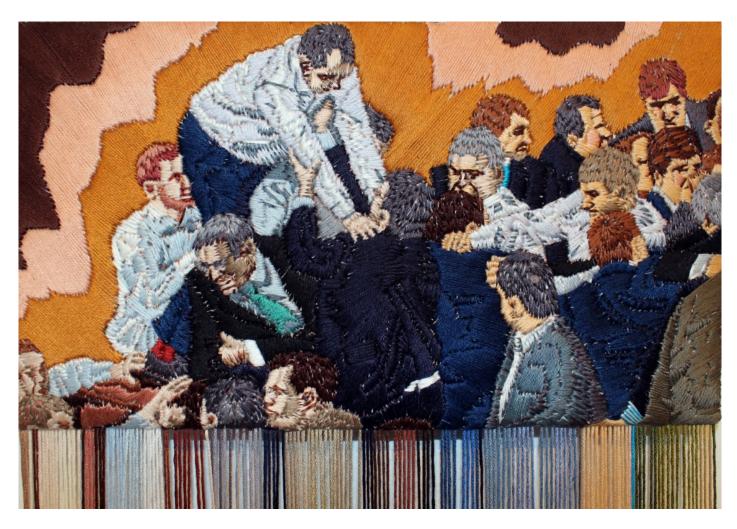

### Ursula Burke

View detail

Embroidery Frieze - The Politicians (9 panels), 2016-2020 Embroidery Thread, Cotton, Wooden Frame and Lead Weights

135 x 500 x 2 cm 53 1/8 x 196 7/8 x 3/4 in (Bur030)

€ 36,000.00

€ 2,000.00

Image 2/2

Porcelain and Stain

19 x 16 x 12 cm 7 1/2 x 6 1/4 x 4 3/4 in Edition of three (Bur029)

€ 3,200.00

Image 2/2

Embroidery Thread, Cotton, Wooden Frame and Lead Weights

135 x 500 x 2 cm 53 1/8 x 196 7/8 x 3/4 in (Bur030)

€ 36,000.00

Image 2/11

Image 3/11

Image 4/11

Image 5/11

Image 6/11

Image 7/11

Image 8/11

Image 9/11

Image 10/11

Image 11/11

Acrylic on Arches Paper 28 x 24 cm 11 1/8 x 9 1/2 in (Bur031)

€ 800.00