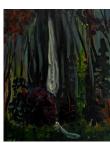

### Ursula Burke

View detail

Blue Sphinx , 2020
Porcelain, Stain, Fleece Wool, Polystyrene

86 x 35 x 47 cm 33 7/8 x 13 3/4 x 18 1/2 in (Bur015)

€ 16,000.00