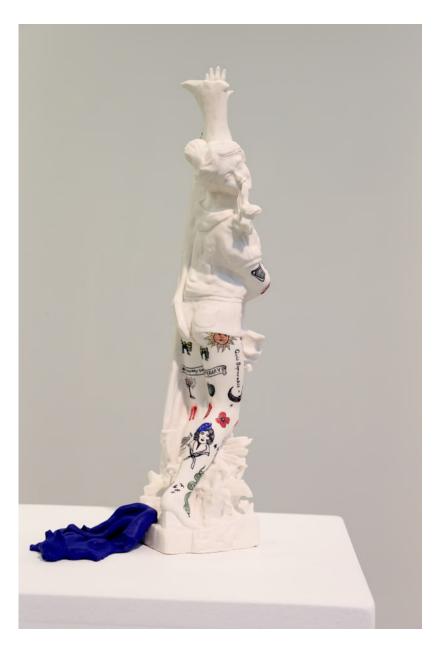

### **Ursula Burke**

View detail

Achilles Heel, 2019
Porcelain, Cluny Museum Cushion Cover, Embroidery Thread & Custom Pedestal.

110 x 50 cm 43 1/4 x 19 3/4 in (Bur024)

€ 7,000.00