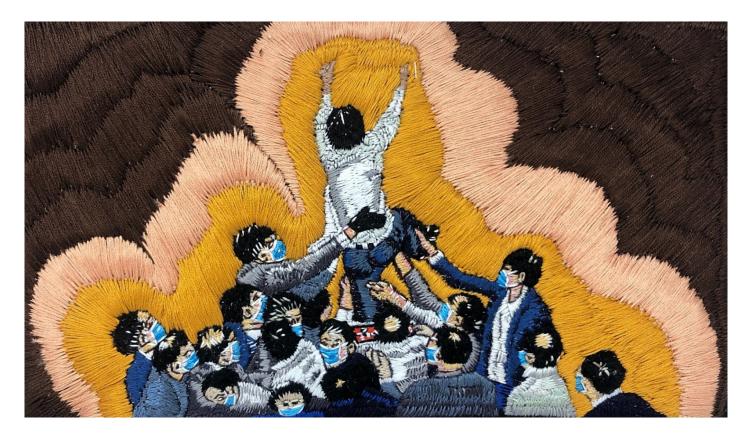

### **Cathy Hayes**

Porcia, The Fight , 2020 mixed media on canvas 60 x 70 cm 23 5/8 x 27 1/2 in (Hay020)

View detail

€ 2,500.00

€ 1,200.00

View detail

Porcelain, Stain, Fleece Wool, Polystyrene

86 x 35 x 47 cm 33 7/8 x 13 3/4 x 18 1/2 in (Bur015)

€ 16,000.00

Image 2/3

Image 3/3

Porcelain, Cluny Museum Cushion Cover, Embroidery Thread and Trim.