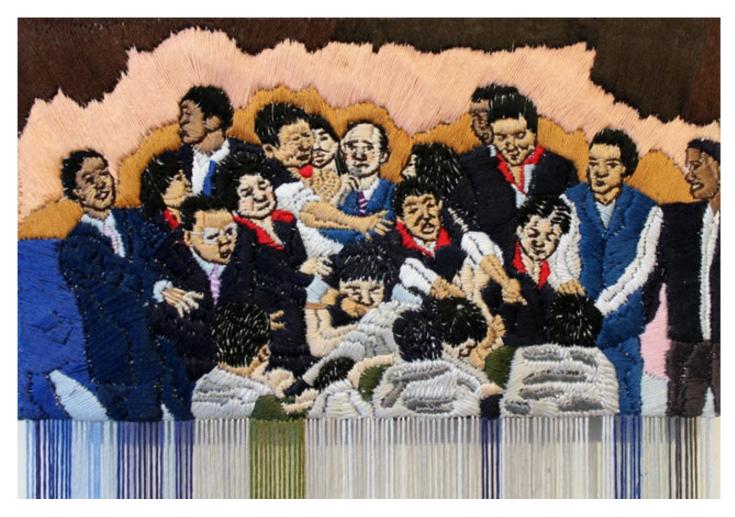

### Ursula Burke

View detail

Embroidery Frieze - The Politicians (9 panels), 2016-2020 Embroidery Thread, Cotton, Wooden Frame and Lead Weights

135 x 500 x 2 cm 53 1/8 x 196 7/8 x 3/4 in (Bur030)

€ 36,000.00

€ 2,000.00

Image 2/2

Porcelain and Stain

19 x 16 x 12 cm 7 1/2 x 6 1/4 x 4 3/4 in Edition of three (Bur029)

€ 3,200.00

Image 2/2

Embroidery Thread, Cotton, Wooden Frame and Lead Weights

135 x 500 x 2 cm 53 1/8 x 196 7/8 x 3/4 in (Bur030)

€ 36,000.00

Image 2/11

Image 3/11

Image 4/11

Image 5/11

Image 6/11

Image 7/11

Image 8/11