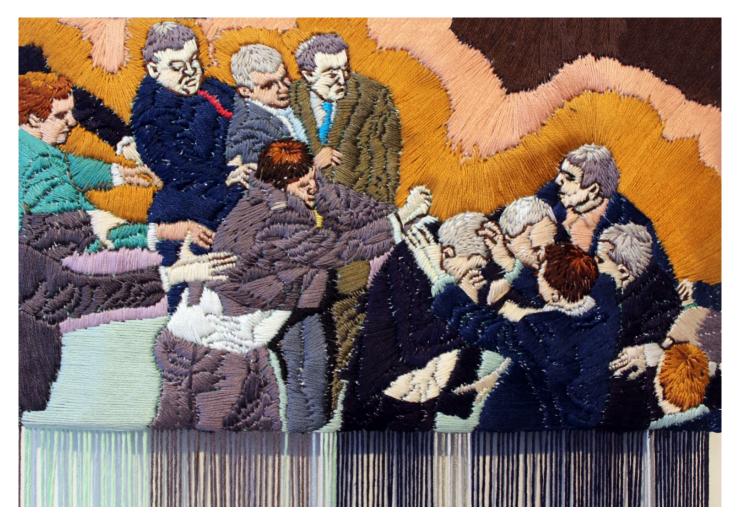

### Ursula Burke

View detail

Embroidery Frieze - The Politicians (9 panels), 2016-2020 Embroidery Thread, Cotton, Wooden Frame and Lead Weights

135 x 500 x 2 cm 53 1/8 x 196 7/8 x 3/4 in (Bur030)

€ 36,000.00

€ 2,000.00

Image 2/2

Porcelain and Stain

19 x 16 x 12 cm 7 1/2 x 6 1/4 x 4 3/4 in Edition of three (Bur029)

€ 3,200.00

Image 2/2

Embroidery Thread, Cotton, Wooden Frame and Lead Weights

135 x 500 x 2 cm 53 1/8 x 196 7/8 x 3/4 in (Bur030)

€ 36,000.00

Image 2/11

Image 3/11

Image 4/11

Image 5/11

Image 6/11

Image 7/11

Image 8/11