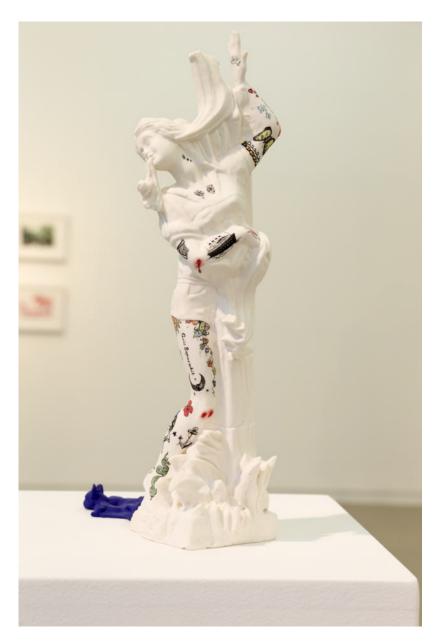

### **Ursula Burke**

View detail

Achilles Heel, 2019
Porcelain, Cluny Museum Cushion Cover, Embroidery Thread & Custom Pedestal.

110 x 50 cm 43 1/4 x 19 3/4 in (Bur024)

€ 7,000.00