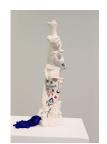

### Ursula Burke

View detail

Blue Sphinx , 2020
Porcelain, Stain, Fleece Wool, Polystyrene

86 x 35 x 47 cm 33 7/8 x 13 3/4 x 18 1/2 in (Bur015)

€ 16,000.00

€ 1,200.00

View detail

Porcelain, Stain, Fleece Wool, Polystyrene

86 x 35 x 47 cm 33 7/8 x 13 3/4 x 18 1/2 in (Bur015)

€ 16,000.00

Image 2/3

Image 3/3

Porcelain, Cluny Museum Cushion Cover, Embroidery Thread and Trim.