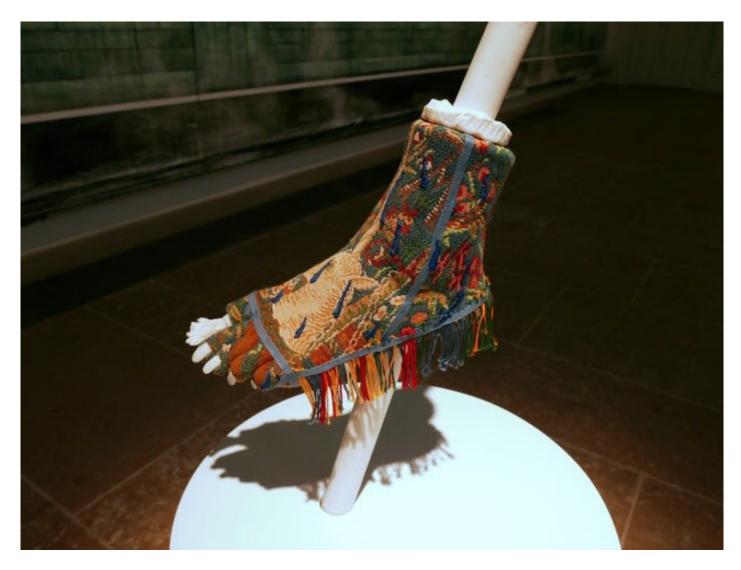

### Ursula Burke

View detail

Truncheon, 2019

Porcelain, Cluny Museum Cushion Cover, Embroidery Thread and Trim.

32 x 6 cm 12 5/8 x 2 3/8 in Edition of 5 (Bur018)

€ 4,000.00