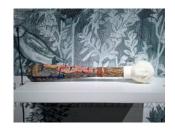

### Ursula Burke

View detail

Truncheon, 2019

Porcelain, Cluny Museum Cushion Cover, Embroidery Thread and Trim.

32 x 6 cm 12 5/8 x 2 3/8 in Edition of 5 (Bur018)

€ 4,000.00

32 x 6 cm 12 5/8 x 2 3/8 in Edition of 5 (Bur018)

€ 4,000.00

Image 2/2

Porcelain, Cluny Museum Cushion Cover, Embroidery Thread & Custom Pedestal.

110 x 50 cm 43 1/4 x 19 3/4 in (Bur024)

€ 7,000.00

Image 2/3