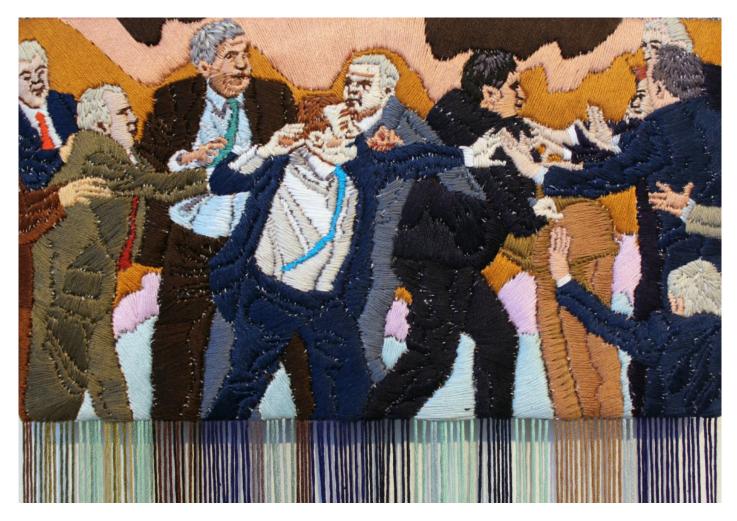

### Ursula Burke

View detail

Embroidery Frieze - The Politicians (9 panels), 2016-2020 Embroidery Thread, Cotton, Wooden Frame and Lead Weights

135 x 500 x 2 cm 53 1/8 x 196 7/8 x 3/4 in (Bur030)

€ 36,000.00

€ 2,000.00

Image 2/2

Porcelain and Stain

19 x 16 x 12 cm 7 1/2 x 6 1/4 x 4 3/4 in Edition of three (Bur029)

€ 3,200.00

Image 2/2

Embroidery Thread, Cotton, Wooden Frame and Lead Weights

135 x 500 x 2 cm 53 1/8 x 196 7/8 x 3/4 in (Bur030)

€ 36,000.00

Image 2/11

Image 3/11

Image 4/11

Image 5/11

Image 6/11

Image 7/11

Image 8/11