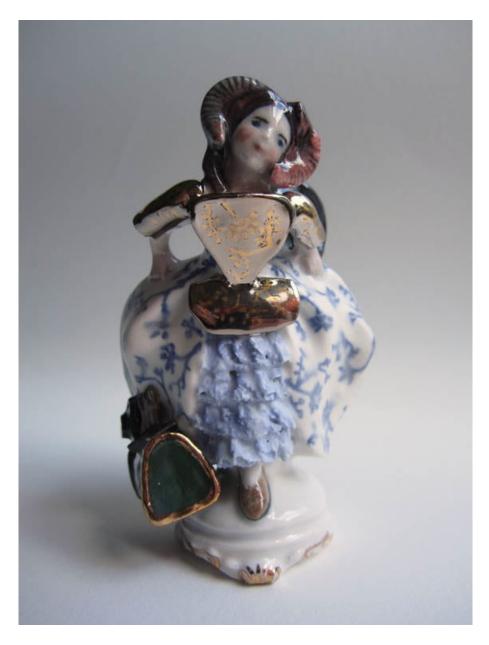

### Ursula Burke

View detail

Balaclava Bust , 2014 Porcelain

26 x 17 x 16 cm 10 1/4 x 6 3/4 x 6 1/4 in Edition 4 of 9 (Bur033)

€ 7,000.00

## URSULA BURKE Balaclava Bust , 2014

### Porcelain

26 x 17 x 16 cm 10 1/4 x 6 3/4 x 6 1/4 in Edition 4 of 9 (Bur033)

€ 7,000.00

flashe on panel 35.6 x 27.9 cm 14 x 11 in (dev013)

flashe on panel 35.6 x 27.9 cm 14 x 11 in (dev014)

flashe on panel 27.9 x 35.6 cm 11 x 14 in (dev015)