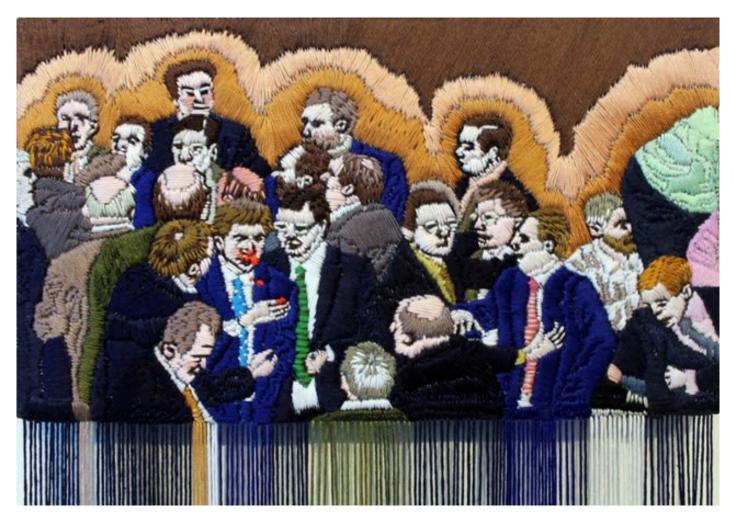

### Ursula Burke

View detail

Embroidery Frieze - The Politicians (9 panels), 2016-2020 Embroidery Thread, Cotton, Wooden Frame and Lead Weights

135 x 500 x 2 cm 53 1/8 x 196 7/8 x 3/4 in (Bur030)

€ 36,000.00

€ 2,000.00

Image 2/2

Porcelain and Stain

19 x 16 x 12 cm 7 1/2 x 6 1/4 x 4 3/4 in Edition of three (Bur029)

€ 3,200.00

Image 2/2

Embroidery Thread, Cotton, Wooden Frame and Lead Weights

135 x 500 x 2 cm 53 1/8 x 196 7/8 x 3/4 in (Bur030)

€ 36,000.00

Image 2/11

Image 3/11

Image 4/11

Image 5/11

Image 6/11

Image 7/11

Image 8/11