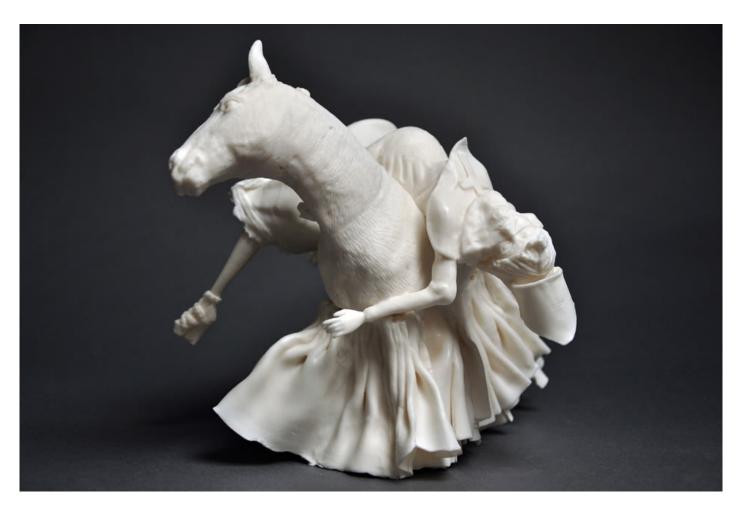

### Ursula Burke

View detail

Blue Sphinx , 2020
Porcelain, Stain, Fleece Wool, Polystyrene

86 x 35 x 47 cm 33 7/8 x 13 3/4 x 18 1/2 in (Bur015)

€ 16,000.00

€ 1,200.00

View detail

Porcelain, Stain, Fleece Wool, Polystyrene

86 x 35 x 47 cm 33 7/8 x 13 3/4 x 18 1/2 in (Bur015)

€ 16,000.00

Image 2/3

Image 3/3

Porcelain, Cluny Museum Cushion Cover, Embroidery Thread and Trim.