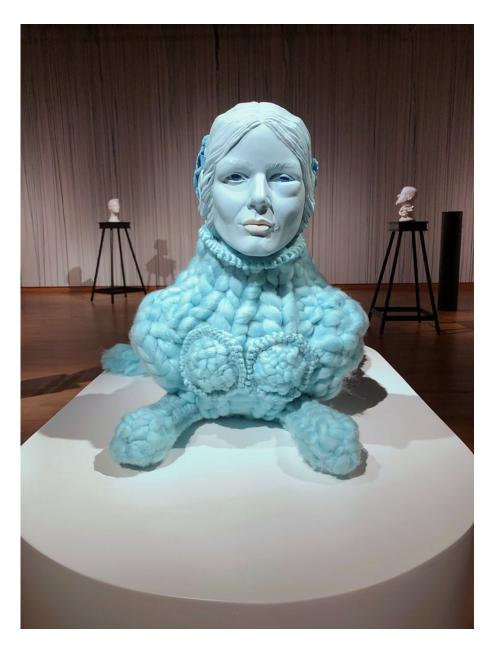

### Ursula Burke

View detail

Blue Sphinx , 2020
Porcelain, Stain, Fleece Wool, Polystyrene

86 x 35 x 47 cm 33 7/8 x 13 3/4 x 18 1/2 in (Bur015)

€ 16,000.00

€ 1,200.00

View detail

Porcelain, Stain, Fleece Wool, Polystyrene

86 x 35 x 47 cm 33 7/8 x 13 3/4 x 18 1/2 in (Bur015)

€ 16,000.00

Image 2/3

Image 3/3

Porcelain, Cluny Museum Cushion Cover, Embroidery Thread and Trim.