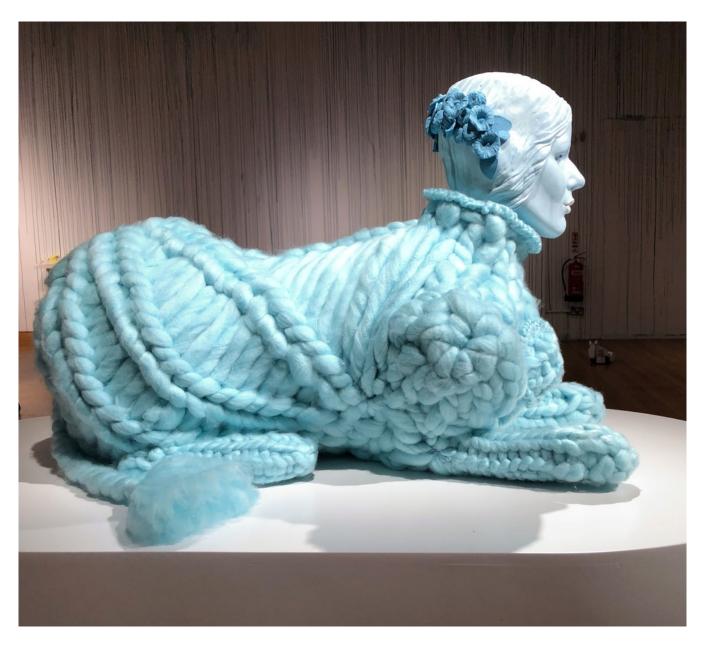

### Ursula Burke

View detail

Blue Sphinx , 2020
Porcelain, Stain, Fleece Wool, Polystyrene

86 x 35 x 47 cm 33 7/8 x 13 3/4 x 18 1/2 in (Bur015)

€ 16,000.00

€ 1,200.00

View detail

Porcelain, Stain, Fleece Wool, Polystyrene

86 x 35 x 47 cm 33 7/8 x 13 3/4 x 18 1/2 in (Bur015)

€ 16,000.00

Image 2/3

Image 3/3

Porcelain, Cluny Museum Cushion Cover, Embroidery Thread and Trim.