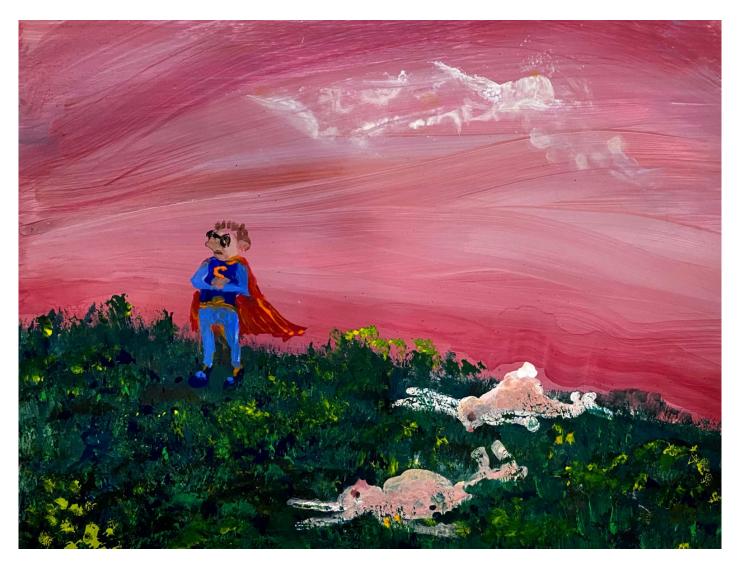

## CATHY HAYES The Avengers, 2020

oil on canvas 75 x 170 cm 29 1/2 x 66 7/8 in (Hay025)

€ 7,000.00

oil on paper 21 x 15 cm 8 1/4 x 5 7/8 in (Hay026)

€ 750.00

oil on canvas 41 x 51 cm 16 1/8 x 20 1/8 in (Hay027)