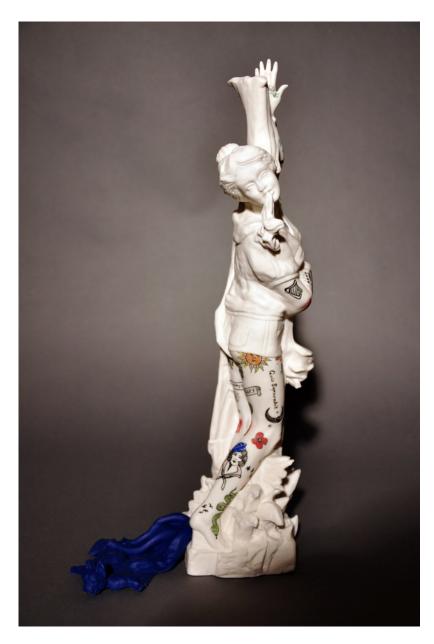

### **Ursula Burke**

View detail

Achilles Heel, 2019
Porcelain, Cluny Museum Cushion Cover, Embroidery Thread & Custom Pedestal.

110 x 50 cm 43 1/4 x 19 3/4 in (Bur024)

€ 7,000.00