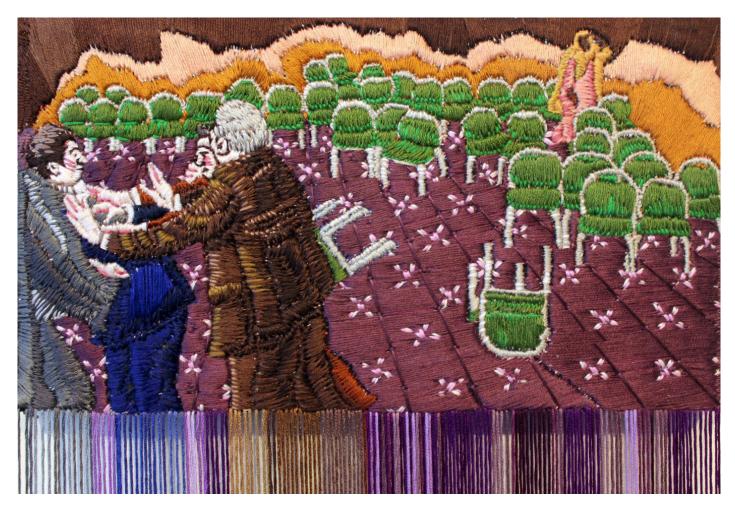

### Ursula Burke

View detail

Embroidery Frieze - The Politicians (9 panels), 2016-2020 Embroidery Thread, Cotton, Wooden Frame and Lead Weights

135 x 500 x 2 cm 53 1/8 x 196 7/8 x 3/4 in (Bur030)

€ 36,000.00

€ 2,000.00

Image 2/2

Porcelain and Stain

19 x 16 x 12 cm 7 1/2 x 6 1/4 x 4 3/4 in Edition of three (Bur029)

€ 3,200.00

Image 2/2

Embroidery Thread, Cotton, Wooden Frame and Lead Weights

135 x 500 x 2 cm 53 1/8 x 196 7/8 x 3/4 in (Bur030)

€ 36,000.00

Image 2/11

Image 3/11

Image 4/11

Image 5/11

Image 6/11

Image 7/11

Image 8/11