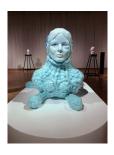

### Ursula Burke

View detail

Blue Sphinx , 2020
Porcelain, Stain, Fleece Wool, Polystyrene

86 x 35 x 47 cm 33 7/8 x 13 3/4 x 18 1/2 in (Bur015)

€ 16,000.00

€ 1,200.00

View detail

Porcelain, Stain, Fleece Wool, Polystyrene

86 x 35 x 47 cm 33 7/8 x 13 3/4 x 18 1/2 in (Bur015)

€ 16,000.00

Image 2/3

Image 3/3

Porcelain, Cluny Museum Cushion Cover, Embroidery Thread and Trim.