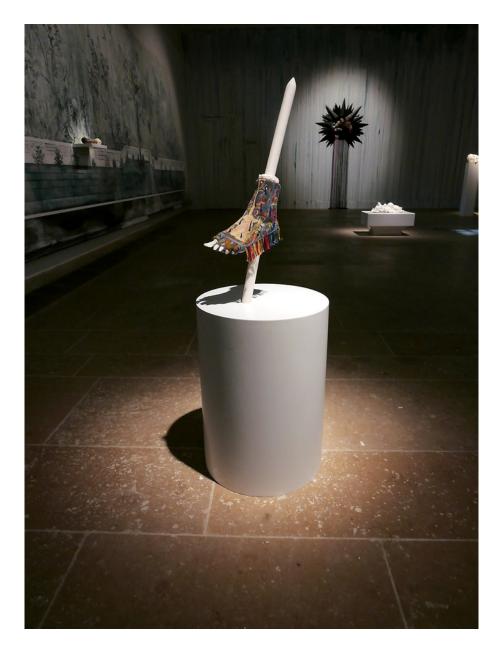

### **Ursula Burke**

View detail

Achilles Heel, 2019
Porcelain, Cluny Museum Cushion Cover, Embroidery Thread & Custom Pedestal.

110 x 50 cm 43 1/4 x 19 3/4 in (Bur024)

€ 7,000.00

32 x 6 cm 12 5/8 x 2 3/8 in Edition of 5 (Bur018)

€ 4,000.00

Image 2/2

Porcelain, Cluny Museum Cushion Cover, Embroidery Thread & Custom Pedestal.

110 x 50 cm 43 1/4 x 19 3/4 in (Bur024)

€ 7,000.00

Image 2/3