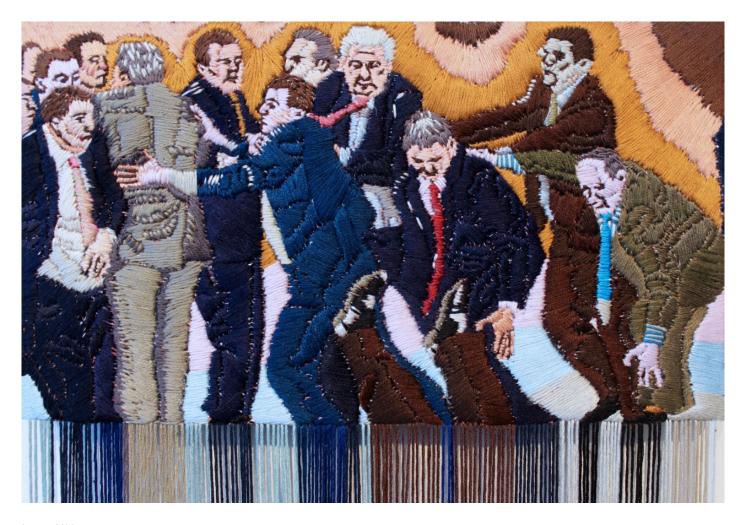

### Ursula Burke

View detail

Embroidery Frieze - The Politicians (9 panels), 2016-2020 Embroidery Thread, Cotton, Wooden Frame and Lead Weights

135 x 500 x 2 cm 53 1/8 x 196 7/8 x 3/4 in (Bur030)

€ 36,000.00

€ 2,000.00

Image 2/2

Porcelain and Stain

19 x 16 x 12 cm 7 1/2 x 6 1/4 x 4 3/4 in Edition of three (Bur029)

€ 3,200.00

Image 2/2

Embroidery Thread, Cotton, Wooden Frame and Lead Weights

135 x 500 x 2 cm 53 1/8 x 196 7/8 x 3/4 in (Bur030)

€ 36,000.00

Image 2/11

Image 3/11

Image 4/11

Image 5/11

Image 6/11

Image 7/11

Image 8/11