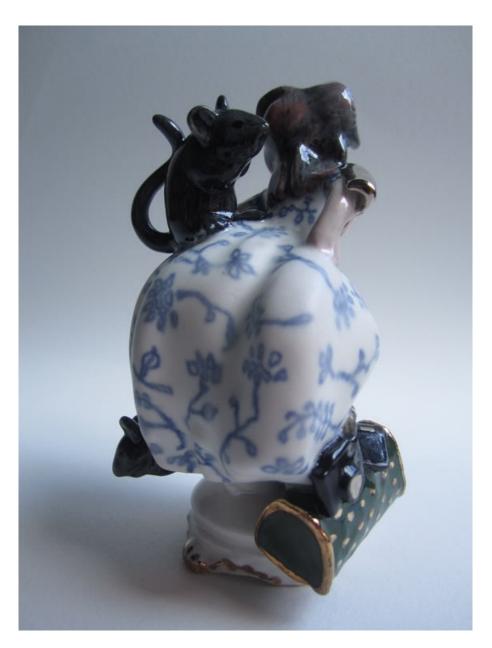

### Ursula Burke

View detail

Balaclava Bust , 2014 Porcelain

26 x 17 x 16 cm 10 1/4 x 6 3/4 x 6 1/4 in Edition 4 of 9 (Bur033)

€ 7,000.00

## URSULA BURKE Balaclava Bust , 2014

### Porcelain

26 x 17 x 16 cm 10 1/4 x 6 3/4 x 6 1/4 in Edition 4 of 9 (Bur033)

€ 7,000.00

flashe on panel 35.6 x 27.9 cm 14 x 11 in (dev013)

flashe on panel 35.6 x 27.9 cm 14 x 11 in (dev014)

flashe on panel 27.9 x 35.6 cm 11 x 14 in (dev015)