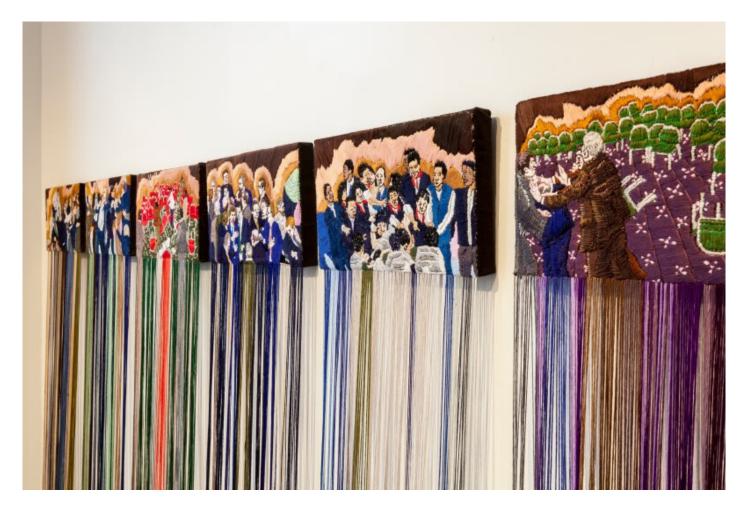

### Ursula Burke

View detail

Embroidery Frieze - The Politicians (9 panels), 2016-2020 Embroidery Thread, Cotton, Wooden Frame and Lead Weights

135 x 500 x 2 cm 53 1/8 x 196 7/8 x 3/4 in (Bur030)

€ 36,000.00

€ 2,000.00

Image 2/2

Porcelain and Stain

19 x 16 x 12 cm 7 1/2 x 6 1/4 x 4 3/4 in Edition of three (Bur029)

€ 3,200.00

Image 2/2

Embroidery Thread, Cotton, Wooden Frame and Lead Weights

135 x 500 x 2 cm 53 1/8 x 196 7/8 x 3/4 in (Bur030)

€ 36,000.00

Image 2/11

Image 3/11

Image 4/11

Image 5/11

Image 6/11

Image 7/11

Image 8/11

Image 9/11

Image 10/11

Image 11/11

Acrylic on Arches Paper 28 x 24 cm 11 1/8 x 9 1/2 in (Bur031)

€ 800.00