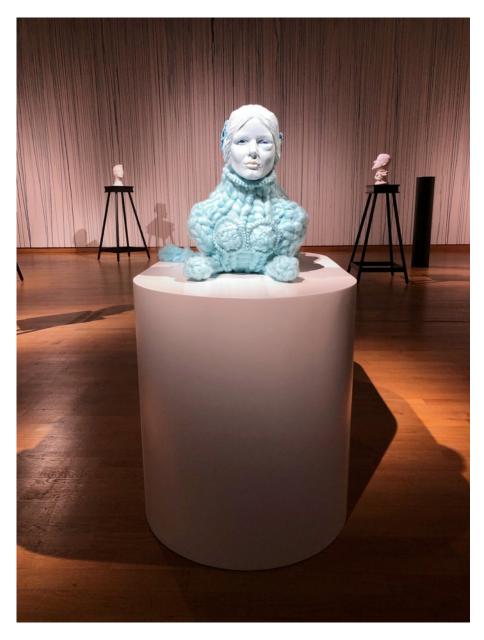

### Ursula Burke

View detail

Blue Sphinx , 2020
Porcelain, Stain, Fleece Wool, Polystyrene

86 x 35 x 47 cm 33 7/8 x 13 3/4 x 18 1/2 in (Bur015)

€ 16,000.00

€ 1,200.00

View detail

Porcelain, Stain, Fleece Wool, Polystyrene

86 x 35 x 47 cm 33 7/8 x 13 3/4 x 18 1/2 in (Bur015)

€ 16,000.00

Image 2/3

Image 3/3

Porcelain, Cluny Museum Cushion Cover, Embroidery Thread and Trim.