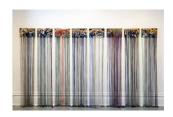

### Ursula Burke

View detail

Embroidery Frieze - The Politicians (9 panels), 2016-2020 Embroidery Thread, Cotton, Wooden Frame and Lead Weights

135 x 500 x 2 cm 53 1/8 x 196 7/8 x 3/4 in (Bur030)

€ 36,000.00

€ 2,000.00

Image 2/2

Porcelain and Stain

19 x 16 x 12 cm 7 1/2 x 6 1/4 x 4 3/4 in Edition of three (Bur029)

€ 3,200.00

Image 2/2

Embroidery Thread, Cotton, Wooden Frame and Lead Weights

135 x 500 x 2 cm 53 1/8 x 196 7/8 x 3/4 in (Bur030)

€ 36,000.00

Image 2/11

Image 3/11

Image 4/11

Image 5/11

Image 6/11

Image 7/11

Image 8/11

Image 9/11

Image 10/11

Image 11/11

Acrylic on Arches Paper 28 x 24 cm 11 1/8 x 9 1/2 in (Bur031)

€ 800.00