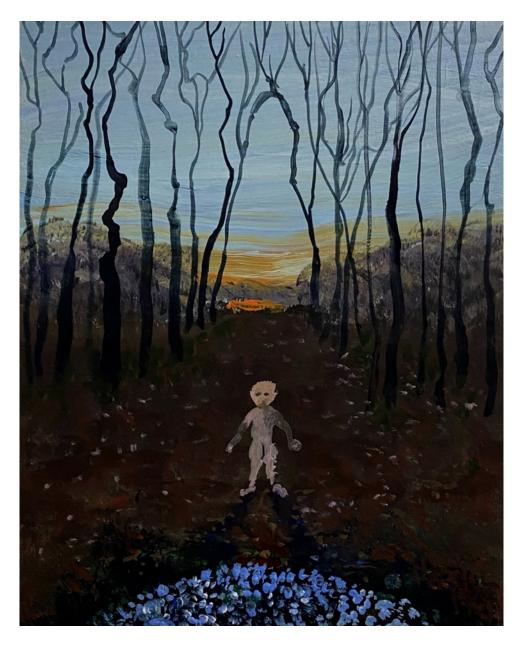

### **Mary DeVincentis**

Lost Boy , 2020 flashe on panel 30.5 x 22.9 cm 12 x 9 in (dev021) View detail

€ 1,300.00