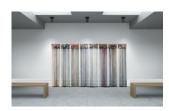

### Ursula Burke

View detail

Embroidery Frieze - The Politicians (9 panels), 2016-2020 Embroidery Thread, Cotton, Wooden Frame and Lead Weights

135 x 500 x 2 cm 53 1/8 x 196 7/8 x 3/4 in (Bur030)

€ 36,000.00

€ 2,000.00

Image 2/2

Porcelain and Stain

19 x 16 x 12 cm 7 1/2 x 6 1/4 x 4 3/4 in Edition of three (Bur029)

€ 3,200.00

Image 2/2

Embroidery Thread, Cotton, Wooden Frame and Lead Weights

135 x 500 x 2 cm 53 1/8 x 196 7/8 x 3/4 in (Bur030)

€ 36,000.00

Image 2/11

Image 3/11

Image 4/11

Image 5/11

Image 6/11

Image 7/11

Image 8/11

Image 9/11

Image 10/11

Image 11/11

Acrylic on Arches Paper 28 x 24 cm 11 1/8 x 9 1/2 in (Bur031)

€ 800.00