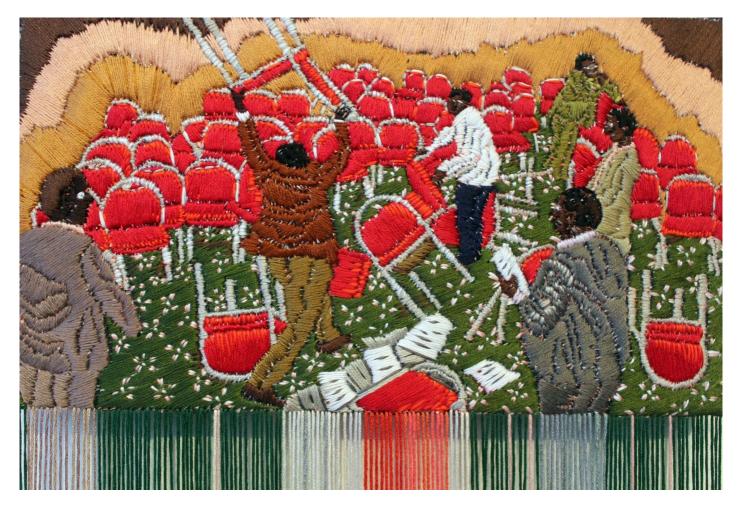

### Ursula Burke

View detail

Embroidery Frieze - The Politicians (9 panels), 2016-2020 Embroidery Thread, Cotton, Wooden Frame and Lead Weights

135 x 500 x 2 cm 53 1/8 x 196 7/8 x 3/4 in (Bur030)

€ 36,000.00

€ 2,000.00

Image 2/2

Porcelain and Stain

19 x 16 x 12 cm 7 1/2 x 6 1/4 x 4 3/4 in Edition of three (Bur029)

€ 3,200.00

Image 2/2

Embroidery Thread, Cotton, Wooden Frame and Lead Weights

135 x 500 x 2 cm 53 1/8 x 196 7/8 x 3/4 in (Bur030)

€ 36,000.00

Image 2/11

Image 3/11

Image 4/11

Image 5/11

Image 6/11

Image 7/11

Image 8/11