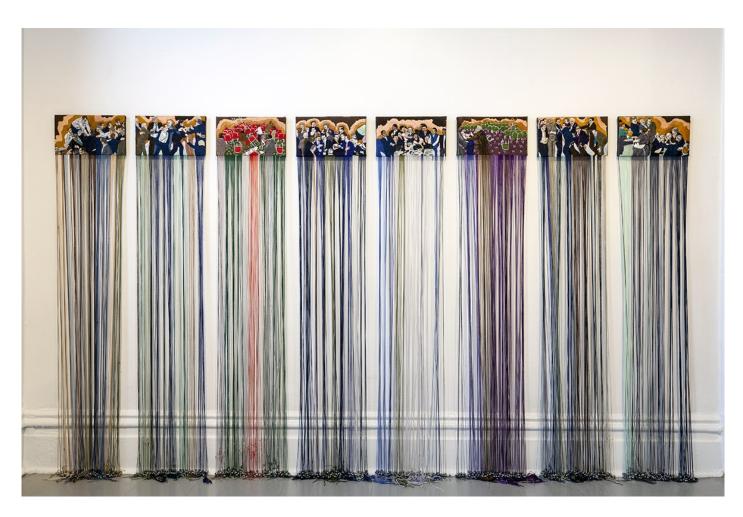

### Ursula Burke

View detail

Embroidery Frieze - The Politicians (9 panels), 2016-2020 Embroidery Thread, Cotton, Wooden Frame and Lead Weights

135 x 500 x 2 cm 53 1/8 x 196 7/8 x 3/4 in (Bur030)

€ 36,000.00

€ 2,000.00

Image 2/2

Porcelain and Stain

19 x 16 x 12 cm 7 1/2 x 6 1/4 x 4 3/4 in Edition of three (Bur029)

€ 3,200.00

Image 2/2

Embroidery Thread, Cotton, Wooden Frame and Lead Weights

135 x 500 x 2 cm 53 1/8 x 196 7/8 x 3/4 in (Bur030)

€ 36,000.00

Image 2/11

Image 3/11

Image 4/11

Image 5/11

Image 6/11

Image 7/11

Image 8/11

Image 9/11

Image 10/11

Image 11/11

Acrylic on Arches Paper 28 x 24 cm 11 1/8 x 9 1/2 in (Bur031)

€ 800.00