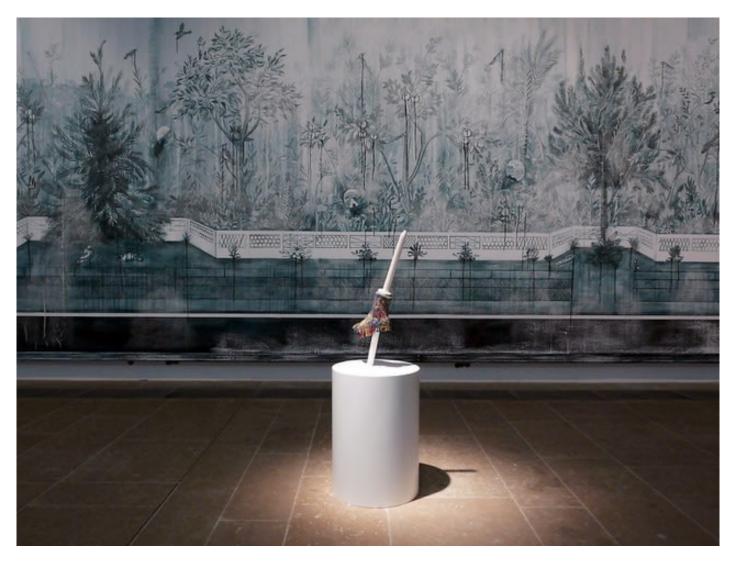

### Ursula Burke

View detail

Truncheon, 2019

Porcelain, Cluny Museum Cushion Cover, Embroidery Thread and Trim.

32 x 6 cm 12 5/8 x 2 3/8 in Edition of 5 (Bur018)

€ 4,000.00