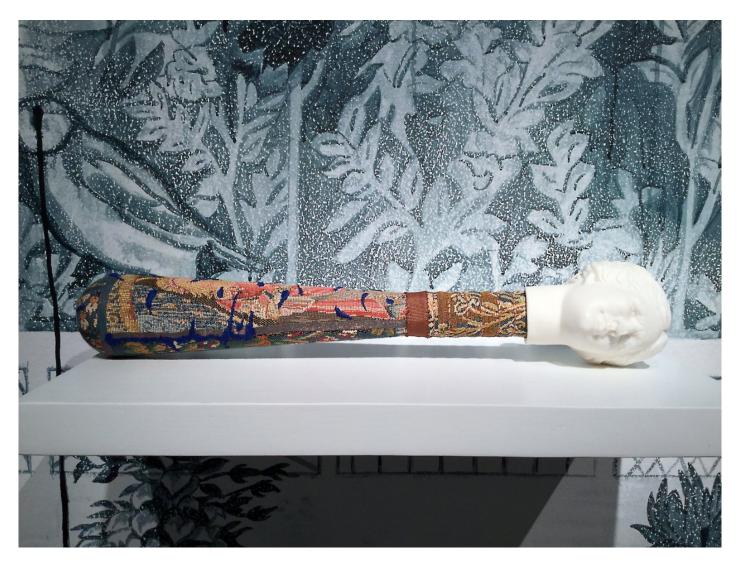

### Ursula Burke

View detail

Truncheon, 2019

Porcelain, Cluny Museum Cushion Cover, Embroidery Thread and Trim.

32 x 6 cm 12 5/8 x 2 3/8 in Edition of 5 (Bur018)

€ 4,000.00

32 x 6 cm 12 5/8 x 2 3/8 in Edition of 5 (Bur018)

€ 4,000.00

Image 2/2

Porcelain, Cluny Museum Cushion Cover, Embroidery Thread & Custom Pedestal.

110 x 50 cm 43 1/4 x 19 3/4 in (Bur024)

€ 7,000.00

Image 2/3