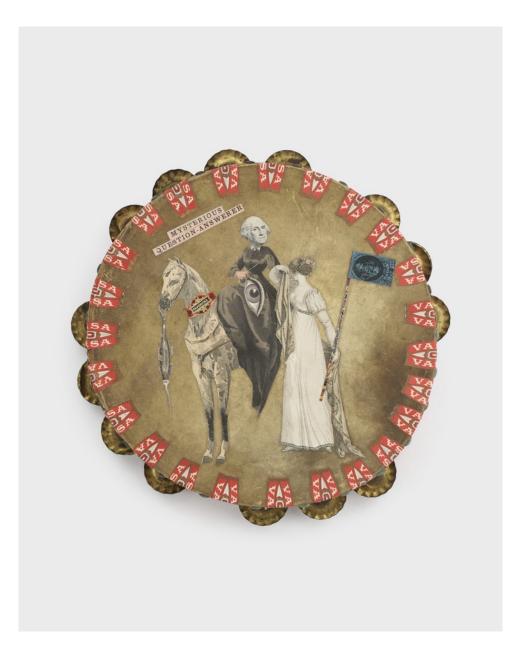

Felipe Jesus Consalvos 1891 - c 1960

printed material, glue on photograph

31.8 x 24.1 cm 12 1/2 x 9 1/2 in (FJC 544)

View detail untitled (The American Revolution), c 1920/60

View detail

View detail

Felipe Jesus Consalvos 1891 - c 1960 untitled (Are You a Good American?), c 1920/60 printed material, glue on print 25.4 x 30.5 cm 10 x 12 in (FJC 650)