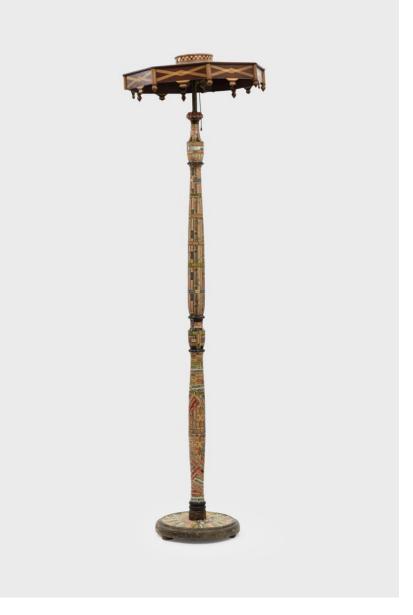

View detail

74.9 x 45.7 x 24.1 cm 29 1/2 x 18 x 9 1/2 in (FJC 101)

untitled (Furniture and Objects Installation), c 1920/60

Felipe Jesus Consalvos 1891 - c 1960

printed material, glue of varied furniture

162.6 x 200 cm 64 1/8 x 78 3/4 in

printed material, glue on photograph 35.6 x 55.9 cm 14 x 22 in (FJC 736)

printed material, glue on print 25.4 x 30.5 cm 10 x 12 in (FJC 650) FELIPE JESUS CONSALVOS untitled (Swivel Chair), c 1920/60

printed material, glue on wood chair 74.9 x 45.7 x 24.1 cm 29 1/2 x 18 x 9 1/2 in (FJC 101) FELIPE JESUS CONSALVOS untitled (Furniture and Objects Installation), c 1920/60