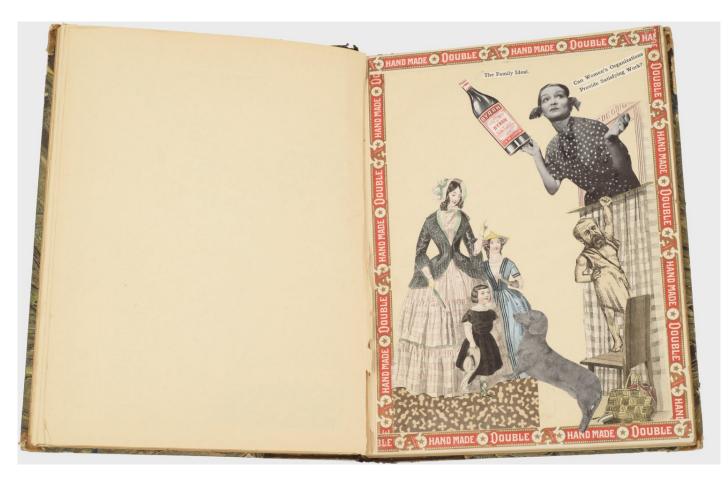

Case 80 x 24.1 x 9.5 cm 31 1/2 x 9 1/2 x 3 3/4 in (FJC 669)

52.1 x 90 x 5.7 cm 20 1/2 x 35 3/8 x 2 1/4 in

(FJC 451)

Felipe Jesus Consalvos 1891 - c 1960 untitled (Marriage and the Family) [bound book], c 1920/60 printed material, glue on paper [bound book] 26 x 20.3 x 1.9 cm 10 1/4 x 8 x 3/4 in (FJC 280) View detail

FELIPE JESUS CONSALVOS untitled (Used Boogie Woogie Uke), c 1920/60

printed material, glue on uke 52.1 x 16.5 x 5.7 cm 20 1/2 x 6 1/2 x 2 1/4 in (FJC 451) FELIPE JESUS CONSALVOS untitled (Marriage and the Family) [bound book], c 1920/60

printed material, glue on paper [bound book] 26 x 20.3 x 1.9 cm 10 1/4 x 8 x 3/4 in (FJC 280)

Image 1/13

Image 2/13

Image 3/13

Image 4/13

Image 5/13

Image 6/13

Image 7/13