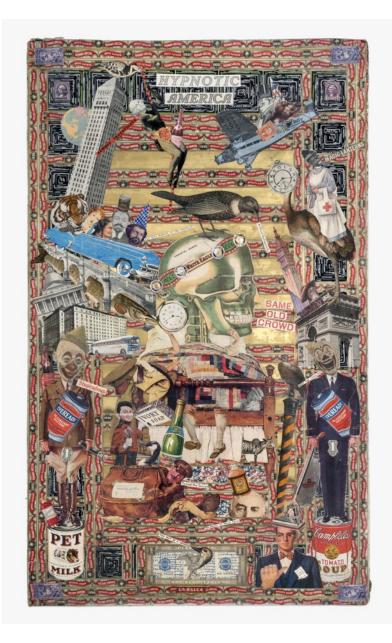

Felipe Jesus Consalvos 1891 - c 1960 untitled (The Cubanola) [recto/verso], c 1920/60 mixed media collage on 133.1 x 70.9 cm 52 3/8 x 27 7/8 in (FJC 779) View detail

View detail

**Felipe Jesus Consalvos** 1891 - c 1960 *untitled (Hypnotic America)*, c 1920/60 printed material, glue on board 75.6 x 45.1 cm 29 3/4 x 17 3/4 in (FJC 795)

printed material, glue on paper 81 x 62 cm 31 7/8 x 24 3/8 in (40 x 30.5 cm each) (15 3/4 x 12 1/8 in each) (FJC 796) FELIPE JESUS CONSALVOS untitled (Hypnotic America), c 1920/60

printed material, glue on board 75.6 x 45.1 cm 29 3/4 x 17 3/4 in (FJC 795) FELIPE JESUS CONSALVOS untitled (The History of Our Country) [recto/verso], c 1920/60