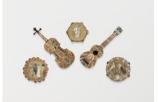

Felipe Jesus Consalvos 1891-c 1960

Felipe Jesus Consalvos 1891 - c 1960

printed material, glue on uke 52.1 x 16.5 x 5.7 cm 20 1/2 x 6 1/2 x 2 1/4 in

untitled (Used Boogie Woogie Uke), c 1920/60

*untitled (Musical Instrument Installation)*, c 1920/60 printed material, glue on musical instruments

Case 80 x 24.1 x 9.5 cm 31 1/2 x 9 1/2 x 3 3/4 in (FJC 669)

52.1 x 90 x 5.7 cm 20 1/2 x 35 3/8 x 2 1/4 in

(FJC 451)

Felipe Jesus Consalvos 1891 - c 1960 untitled (Marriage and the Family) [bound book], c 1920/60 printed material, glue on paper [bound book] 26 x 20.3 x 1.9 cm 10 1/4 x 8 x 3/4 in (FJC 280) View detail

printed material, glue on case and violin Violin 58.4 x 20.3 x 4.4 cm 23 x 8 x 1 3/4 in

Case 80 x 24.1 x 9.5 cm 31 1/2 x 9 1/2 x 3 3/4 in (FJC 669)

Image 1/2

Image 2/2

printed material, glue on musical instruments 52.1 x 90 x 5.7 cm 20 1/2 x 35 3/8 x 2 1/4 in

FELIPE JESUS CONSALVOS untitled (Used Boogie Woogie Uke), c 1920/60

printed material, glue on uke 52.1 x 16.5 x 5.7 cm 20 1/2 x 6 1/2 x 2 1/4 in (FJC 451) FELIPE JESUS CONSALVOS untitled (Marriage and the Family) [bound book], c 1920/60