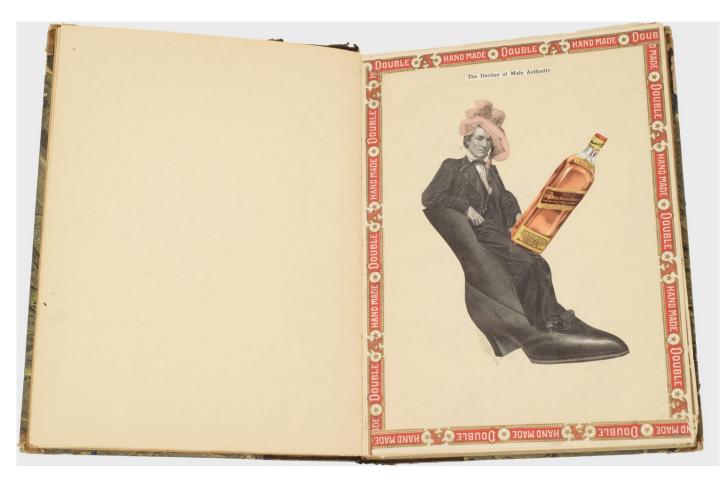

Case 80 x 24.1 x 9.5 cm 31 1/2 x 9 1/2 x 3 3/4 in (FJC 669)

52.1 x 90 x 5.7 cm 20 1/2 x 35 3/8 x 2 1/4 in

(FJC 451)

Felipe Jesus Consalvos 1891 - c 1960 untitled (Marriage and the Family) [bound book], c 1920/60 printed material, glue on paper [bound book] 26 x 20.3 x 1.9 cm 10 1/4 x 8 x 3/4 in (FJC 280) View detail

FELIPE JESUS CONSALVOS untitled (Used Boogie Woogie Uke), c 1920/60

printed material, glue on uke 52.1 x 16.5 x 5.7 cm 20 1/2 x 6 1/2 x 2 1/4 in (FJC 451) FELIPE JESUS CONSALVOS untitled (Marriage and the Family) [bound book], c 1920/60

printed material, glue on paper [bound book] 26 x 20.3 x 1.9 cm 10 1/4 x 8 x 3/4 in (FJC 280)

Image 1/13

Image 2/13

Image 3/13

Image 4/13

Image 5/13

Image 6/13

Image 7/13