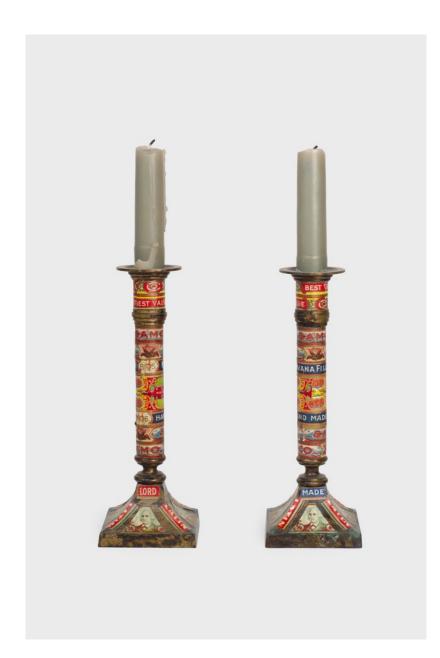

The Roman Saturnalia), c 1920/60



printed paper, glue on photograph 33.1 x 26.3 cm 13 1/8 x 10 3/8 in (CONS-017)



printed material, glue on photograph 31.8 x 24.1 cm 12 1/2 x 9 1/2 in (FJC 544)



printed material, glue on print 27.9 x 23.5 cm 11 x 9 1/4 in (FJC 858)



printed material, glue on photograph 35.6 x 55.9 cm 14 x 22 in (FJC 736)



printed material, glue on print 25.4 x 30.5 cm 10 x 12 in (FJC 650) FELIPE JESUS CONSALVOS untitled (Swivel Chair), c 1920/60



printed material, glue on wood chair 74.9 x 45.7 x 24.1 cm 29 1/2 x 18 x 9 1/2 in (FJC 101) FELIPE JESUS CONSALVOS untitled (Furniture and Objects Installation), c 1920/60



printed material, glue of varied furniture 162.6 x 200 cm 64 1/8 x 78 3/4 in

Image 1/7



Image 2/7







Image 4/7



Image 5/7



Image 6/7



Image 7/7

FELIPE JESUS CONSALVOS untitled (Washington Tray), c 1920/60



printed material, glue on metal tray 33.7 x 46.4 x 3.8 cm 13 1/4 x 18 1/4 x 1 1/2 in (FJC 127)



printed material, glue on alarm clock 8.9 cm diameter 3 1/2 in diameter (FJC 164) FELIPE JESUS CONSALVOS untitled (Violin and Case), c 1920/60



printed material, glue on case and violin Violin 58.4 x 20.3 x 4.4 cm 23 x 8 x 1 3/4 in

Case 80 x 24.1 x 9.5 cm 31 1/2 x 9 1/2 x 3 3/4 in (FJC 669)

Image 1/2



Image 2/2



printed material, glue on musical instruments 52.1 x 90 x 5.7 cm 20 1/2 x 35 3/8 x 2 1/4 in

Image 1/8



Image 2/8



Image 3/8



Image 4/8



Image 5/8



Image 6/8



Image 7/8



Image 8/8

FELIPE JESUS CONSALVOS untitled (Used Boogie Woogie Uke), c 1920/60



printed material, glue on uke 52.1 x