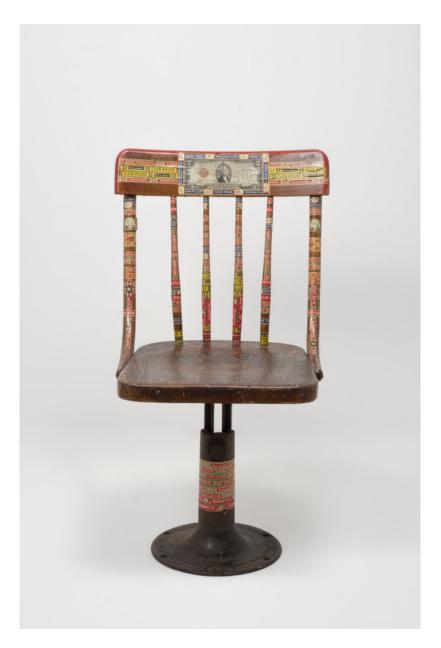

Felipe Jesus Consalvos 1891 - c 1960

untitled (Swivel Chair), c 1920/60 printed material, glue on wood chair

View detail

Felipe Jesus Consalvos 1891 - c 1960 untitled (Washington Tray), c 1920/60 printed material, glue on metal tray 33.7 x 46.4 x 3.8 cm 13 1/4 x 18 1/4 x 1 1/2 in (FJC 127)

printed material, glue on photograph 35.6 x 55.9 cm 14 x 22 in (FJC 736)

printed material, glue on print 25.4 x 30.5 cm 10 x 12 in (FJC 650) FELIPE JESUS CONSALVOS untitled (Swivel Chair), c 1920/60

printed material, glue on wood chair 74.9 x 45.7 x 24.1 cm 29 1/2 x 18 x 9 1/2 in (FJC 101) FELIPE JESUS CONSALVOS untitled (Furniture and Objects Installation), c 1920/60