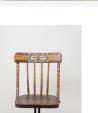

Felipe Jesus Consalvos 1891 - c 1960

untitled (Swivel Chair), c 1920/60 printed material, glue on wood chair

View detail

Felipe Jesus Consalvos 1891 - c 1960 untitled (Washington Tray), c 1920/60 printed material, glue on metal tray 33.7 x 46.4 x 3.8 cm 13 1/4 x 18 1/4 x 1 1/2 in (FJC 127)

printed material, glue on photograph 35.6 x 55.9 cm 14 x 22 in (FJC 736)

printed material, glue on print 25.4 x 30.5 cm 10 x 12 in (FJC 650) FELIPE JESUS CONSALVOS untitled (Swivel Chair), c 1920/60

printed material, glue on wood chair 74.9 x 45.7 x 24.1 cm 29 1/2 x 18 x 9 1/2 in (FJC 101) FELIPE JESUS CONSALVOS untitled (Furniture and Objects Installation), c 1920/60