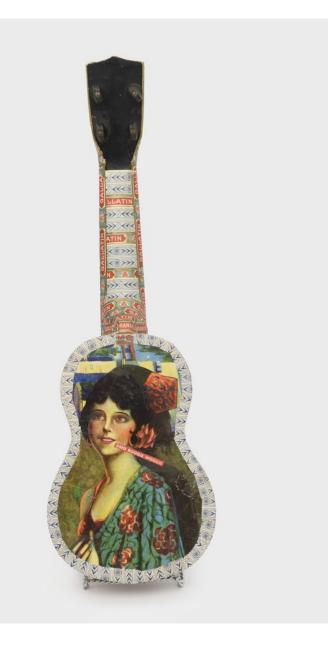

Felipe Jesus Consalvos 1891-c 1960

Felipe Jesus Consalvos 1891 - c 1960

printed material, glue on uke 52.1 x 16.5 x 5.7 cm 20 1/2 x 6 1/2 x 2 1/4 in

untitled (Used Boogie Woogie Uke), c 1920/60

*untitled (Musical Instrument Installation)*, c 1920/60 printed material, glue on musical instruments

FELIPE JESUS CONSALVOS untitled (Used Boogie Woogie Uke), c 1920/60

printed material, glue on uke 52.1 x 16.5 x 5.7 cm 20 1/2 x 6 1/2 x 2 1/4 in (FJC 451) FELIPE JESUS CONSALVOS untitled (Marriage and the Family) [bound book], c 1920/60