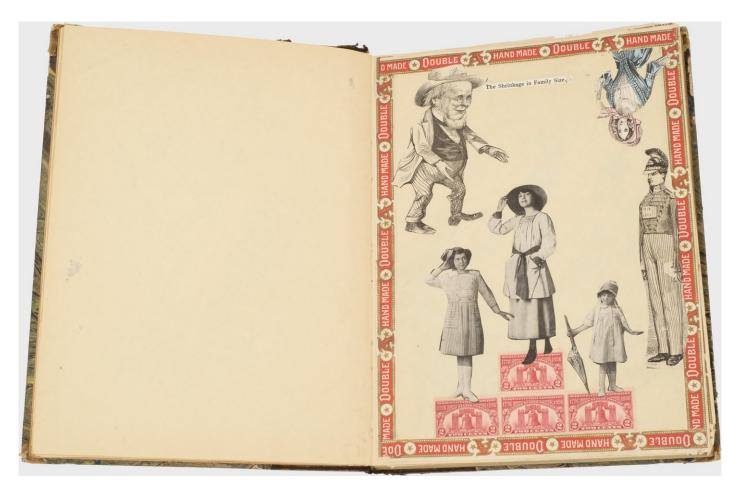

Case 80 x 24.1 x 9.5 cm 31 1/2 x 9 1/2 x 3 3/4 in (FJC 669)

52.1 x 90 x 5.7 cm 20 1/2 x 35 3/8 x 2 1/4 in

(FJC 451)

Felipe Jesus Consalvos 1891 - c 1960 untitled (Marriage and the Family) [bound book], c 1920/60 printed material, glue on paper [bound book] 26 x 20.3 x 1.9 cm 10 1/4 x 8 x 3/4 in (FJC 280) View detail

FELIPE JESUS CONSALVOS untitled (Used Boogie Woogie Uke), c 1920/60

printed material, glue on uke 52.1 x 16.5 x 5.7 cm 20 1/2 x 6 1/2 x 2 1/4 in (FJC 451) FELIPE JESUS CONSALVOS untitled (Marriage and the Family) [bound book], c 1920/60

printed material, glue on paper [bound book] 26 x 20.3 x 1.9 cm 10 1/4 x 8 x 3/4 in (FJC 280)

Image 1/13

Image 2/13

Image 3/13

Image 4/13

Image 5/13

Image 6/13

Image 7/13