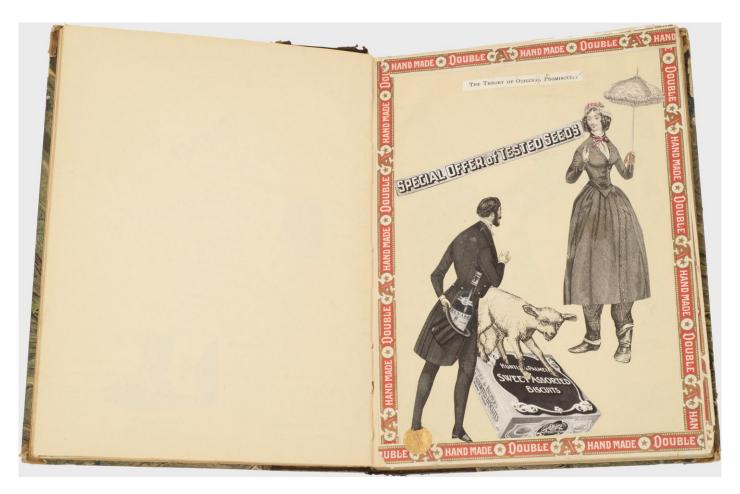

Case 80 x 24.1 x 9.5 cm 31 1/2 x 9 1/2 x 3 3/4 in (FJC 669)

52.1 x 90 x 5.7 cm 20 1/2 x 35 3/8 x 2 1/4 in

(FJC 451)

Felipe Jesus Consalvos 1891 - c 1960 untitled (Marriage and the Family) [bound book], c 1920/60 printed material, glue on paper [bound book] 26 x 20.3 x 1.9 cm 10 1/4 x 8 x 3/4 in (FJC 280) View detail

FELIPE JESUS CONSALVOS untitled (Used Boogie Woogie Uke), c 1920/60

printed material, glue on uke 52.1 x 16.5 x 5.7 cm 20 1/2 x 6 1/2 x 2 1/4 in (FJC 451) FELIPE JESUS CONSALVOS untitled (Marriage and the Family) [bound book], c 1920/60

printed material, glue on paper [bound book] 26 x 20.3 x 1.9 cm 10 1/4 x 8 x 3/4 in (FJC 280)

Image 1/13

Image 2/13

Image 3/13

Image 4/13

Image 5/13

Image 6/13

Image 7/13