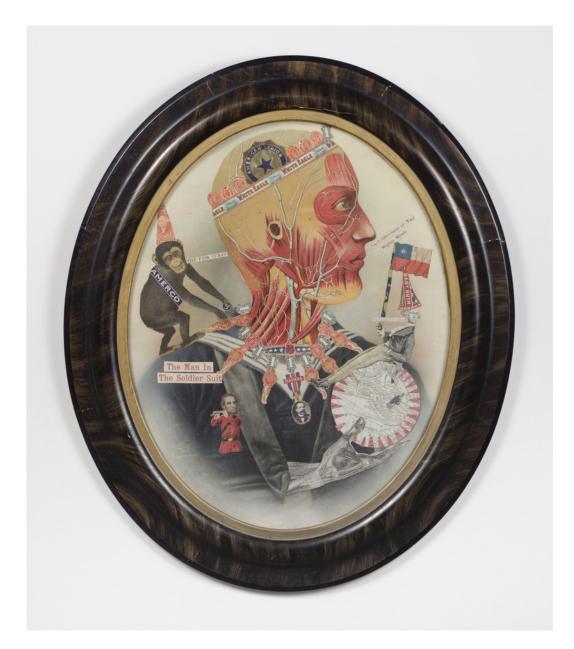

Felipe Jesus Consalvos 1891 - c 1960 untitled (The Cubanola) [recto/verso], c 1920/60 mixed media collage on 133.1 x 70.9 cm 52 3/8 x 27 7/8 in (FJC 779) View detail

View detail

**Felipe Jesus Consalvos** 1891 - c 1960 *untitled (Hypnotic America)*, c 1920/60 printed material, glue on board 75.6 x 45.1 cm 29 3/4 x 17 3/4 in (FJC 795)

View detail

View detail

View detail

View detail

FELIPE JESUS CONSALVOS untitled (The Cubanola) [recto/verso], c 1920/60

mixed media collage on 133.1 x 70.9 cm 52 3/8 x 27 7/8 in (FJC 779)

Image 1/2

Image 2/2