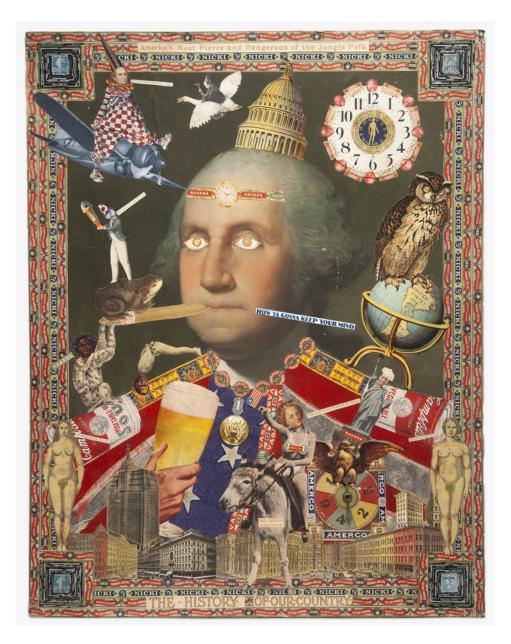

View detail

View detail

View detail

Felipe Jesus Consalvos 1891 - c 1960 untitled (The History of Our Country) [recto/verso], c 1920/60 printed material, glue on paper 70.6 x 55.2 cm 27 3/4 x 21 3/4 in (FJC 716)

printed material, glue on paper 81 x 62 cm 31 7/8 x 24 3/8 in (40 x 30.5 cm each) (15 3/4 x 12 1/8 in each) (FJC 796) FELIPE JESUS CONSALVOS untitled (Hypnotic America), c 1920/60

printed material, glue on board 75.6 x 45.1 cm 29 3/4 x 17 3/4 in (FJC 795) FELIPE JESUS CONSALVOS untitled (The History of Our Country) [recto/verso], c 1920/60

printed material, glue on paper 70.6 x 55.2 cm 27 3/4 x 21 3/4 in (FJC 716)

Image 1/2

Image 2/2

FELIPE JESUS CONSALVOS untitled (The Great Red Dawn is Shining), c 1920/60

printed material, glue on paper [recto/verso] 62.9 x 50.2 cm 24 3/4 x 19 3/4 in (FJC 786)