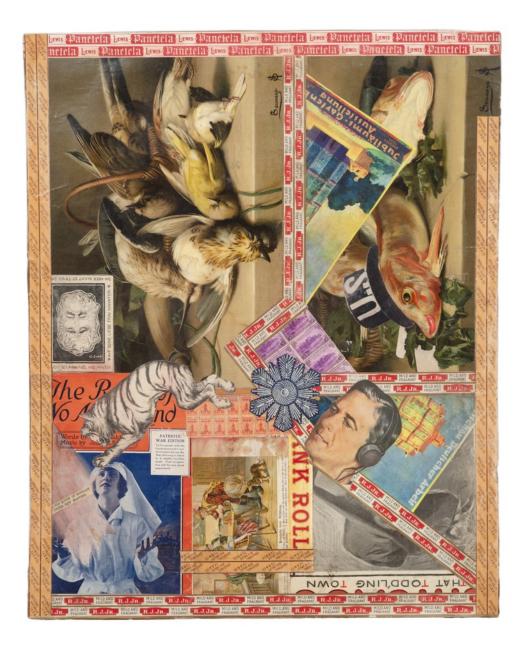

Felipe Jesus Consalvos 1891 - c 1960 untitled (Women), c 1920/60 printed material, glue on board, pyrogravure 43.2 x 29.2 cm 17 1/8 x 11 1/2 in (FJC 78)

Felipe Jesus Consalvos 1891-c 1960 untitled (The Roman Saturnalia), c 1920/60 printed paper, glue on photograph 33.1 x 26.3 cm 13 1/8 x 10 3/8 in (CONS-017)

Image 1/2

Image 2/2

FELIPE JESUS CONSALVOS American Beauties, c 1920/60

printed paper, glue on wood, silk embroidery on linen 58 x 43 x 3 cm 22 7/8 x 16 7/8 x 1 1/8 in (CONS-009)

printed material, glue on board, pyrogravure 43.2 x 29.2 cm 17 1/8 x 11 1/2 in (FJC 78) FELIPE JESUS CONSALVOS untitled (The Roman Saturnalia), c 1920/60

printed paper, glue on photograph 33.1 x 26.3 cm 13 1/8 x 10 3/8 in (CONS-017)

printed material, glue on photograph 31.8 x 24.1 cm 12 1/2 x 9 1/2 in (FJC 544)

printed material, glue on print 27.9 x 23.5 cm 11 x 9 1/4 in (FJC 858)