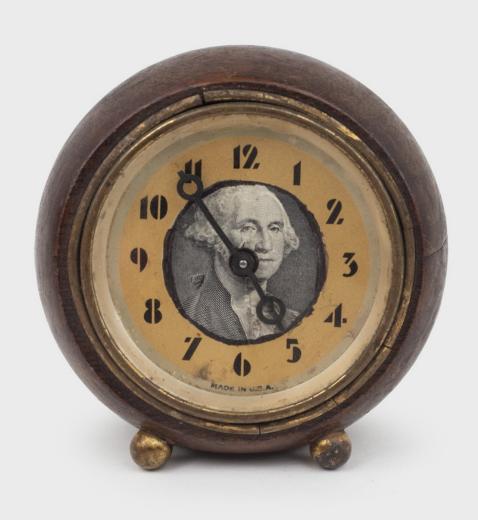

Felipe Jesus Consalvos 1891 - c 1960 untitled (Washington in the Morning (clock)), c 1920/60 printed material, glue on alarm clock 8.9 cm diameter 3 1/2 in diameter (FJC 164)

Felipe Jesus Consalvos 1891 - c 1960 untitled (Violin and Case), c 1920/60 printed material, glue on case and violin Violin 58.4 x 20.3 x 4.4 cm 23 x 8 x 1 3/4 in

printed material, glue on metal tray 33.7 x 46.4 x 3.8 cm 13 1/4 x 18 1/4 x 1 1/2 in (FJC 127)

printed material, glue on alarm clock 8.9 cm diameter 3 1/2 in diameter (FJC 164) FELIPE JESUS CONSALVOS untitled (Violin and Case), c 1920/60