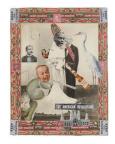

View detail

View detail

View detail

Felipe Jesus Consalvos 1891 - c 1960 untitled (The History of Our Country) [recto/verso], c 1920/60 printed material, glue on paper 70.6 x 55.2 cm 27 3/4 x 21 3/4 in (FJC 716)

printed material, glue on paper 81 x 62 cm 31 7/8 x 24 3/8 in (40 x 30.5 cm each) (15 3/4 x 12 1/8 in each) (FJC 796) FELIPE JESUS CONSALVOS untitled (Hypnotic America), c 1920/60

printed material, glue on board 75.6 x 45.1 cm 29 3/4 x 17 3/4 in (FJC 795) FELIPE JESUS CONSALVOS untitled (The History of Our Country) [recto/verso], c 1920/60

printed material, glue on paper 70.6 x 55.2 cm 27 3/4 x 21 3/4 in (FJC 716)

Image 1/2

Image 2/2

FELIPE JESUS CONSALVOS untitled (The Great Red Dawn is Shining), c 1920/60

printed material, glue on paper [recto/verso] 62.9 x 50.2 cm 24 3/4 x 19 3/4 in (FJC 786)