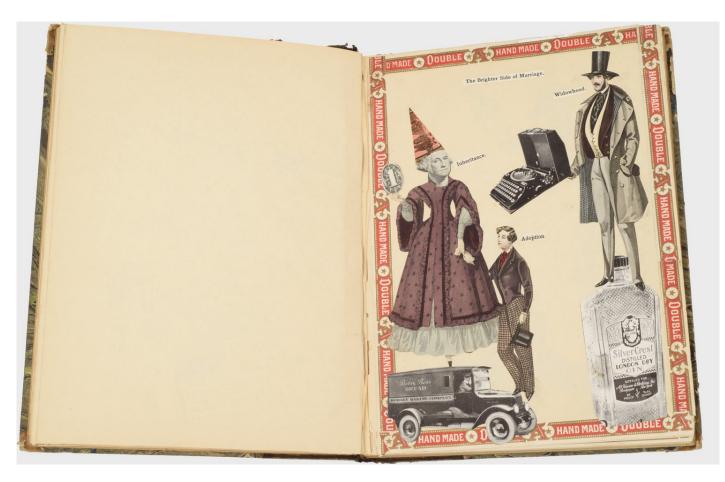

Case 80 x 24.1 x 9.5 cm 31 1/2 x 9 1/2 x 3 3/4 in (FJC 669)

52.1 x 90 x 5.7 cm 20 1/2 x 35 3/8 x 2 1/4 in

(FJC 451)

Felipe Jesus Consalvos 1891 - c 1960 untitled (Marriage and the Family) [bound book], c 1920/60 printed material, glue on paper [bound book] 26 x 20.3 x 1.9 cm 10 1/4 x 8 x 3/4 in (FJC 280) View detail

FELIPE JESUS CONSALVOS untitled (Used Boogie Woogie Uke), c 1920/60

printed material, glue on uke 52.1 x 16.5 x 5.7 cm 20 1/2 x 6 1/2 x 2 1/4 in (FJC 451) FELIPE JESUS CONSALVOS untitled (Marriage and the Family) [bound book], c 1920/60

printed material, glue on paper [bound book] 26 x 20.3 x 1.9 cm 10 1/4 x 8 x 3/4 in (FJC 280)

Image 1/13

Image 2/13

Image 3/13

Image 4/13

Image 5/13

Image 6/13

Image 7/13