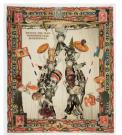

Felipe Jesus Consalvos 1891 - c 1960

printed material, glue on photograph

31.8 x 24.1 cm 12 1/2 x 9 1/2 in (FJC 544)

View detail untitled (The American Revolution), c 1920/60

View detail

View detail

Felipe Jesus Consalvos 1891 - c 1960 untitled (Are You a Good American?), c 1920/60 printed material, glue on print 25.4 x 30.5 cm 10 x 12 in (FJC 650)