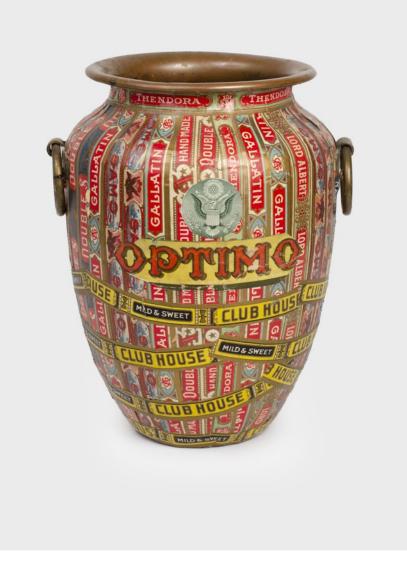

Felipe Jesus Consalvos 1891 - c 1960

untitled (Swivel Chair), c 1920/60 printed material, glue on wood chair

View detail

Felipe Jesus Consalvos 1891 - c 1960 untitled (Washington Tray), c 1920/60 printed material, glue on metal tray 33.7 x 46.4 x 3.8 cm 13 1/4 x 18 1/4 x 1 1/2 in (FJC 127)