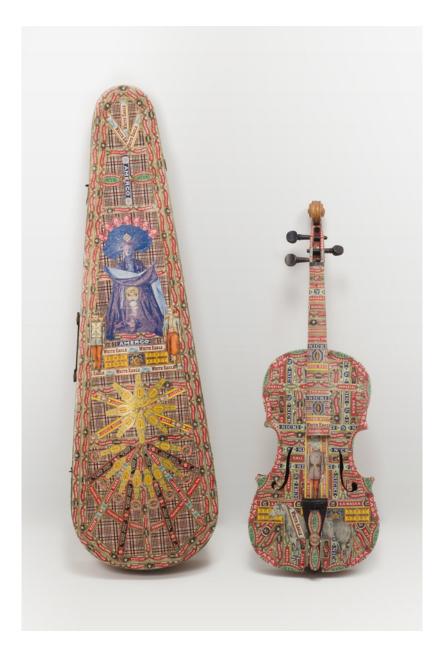

Felipe Jesus Consalvos 1891 - c 1960 untitled (Washington in the Morning (clock)), c 1920/60 printed material, glue on alarm clock 8.9 cm diameter 3 1/2 in diameter (FJC 164)

Felipe Jesus Consalvos 1891 - c 1960 untitled (Violin and Case), c 1920/60 printed material, glue on case and violin Violin 58.4 x 20.3 x 4.4 cm 23 x 8 x 1 3/4 in

printed material, glue on metal tray 33.7 x 46.4 x 3.8 cm 13 1/4 x 18 1/4 x 1 1/2 in (FJC 127)

printed material, glue on alarm clock 8.9 cm diameter 3 1/2 in diameter (FJC 164) FELIPE JESUS CONSALVOS untitled (Violin and Case), c 1920/60

printed material, glue on case and violin Violin 58.4 x 20.3 x 4.4 cm 23 x 8 x 1 3/4 in

Case 80 x 24.1 x 9.5 cm 31 1/2 x 9 1/2 x 3 3/4 in (FJC 669)

Image 1/2

Image 2/2

printed material, glue on musical instruments 52.1 x 90 x 5.7 cm 20 1/2 x 35 3/8 x 2 1/4 in