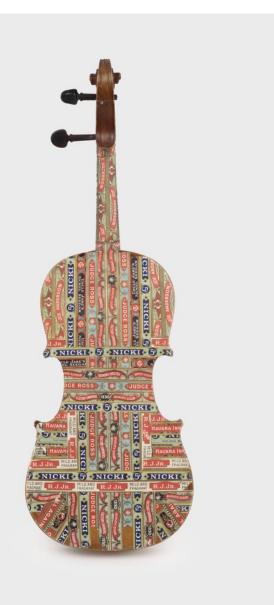

Felipe Jesus Consalvos 1891 - c 1960 untitled (Washington in the Morning (clock)), c 1920/60 printed material, glue on alarm clock 8.9 cm diameter 3 1/2 in diameter (FJC 164)

Felipe Jesus Consalvos 1891 - c 1960 untitled (Violin and Case), c 1920/60 printed material, glue on case and violin Violin 58.4 x 20.3 x 4.4 cm 23 x 8 x 1 3/4 in

printed material, glue on metal tray 33.7 x 46.4 x 3.8 cm 13 1/4 x 18 1/4 x 1 1/2 in (FJC 127)

printed material, glue on alarm clock 8.9 cm diameter 3 1/2 in diameter (FJC 164) FELIPE JESUS CONSALVOS untitled (Violin and Case), c 1920/60

printed material, glue on case and violin Violin 58.4 x 20.3 x 4.4 cm 23 x 8 x 1 3/4 in

Case 80 x 24.1 x 9.5 cm 31 1/2 x 9 1/2 x 3 3/4 in (FJC 669)

Image 1/2

Image 2/2

printed material, glue on musical instruments 52.1 x 90 x 5.7 cm 20 1/2 x 35 3/8 x 2 1/4 in