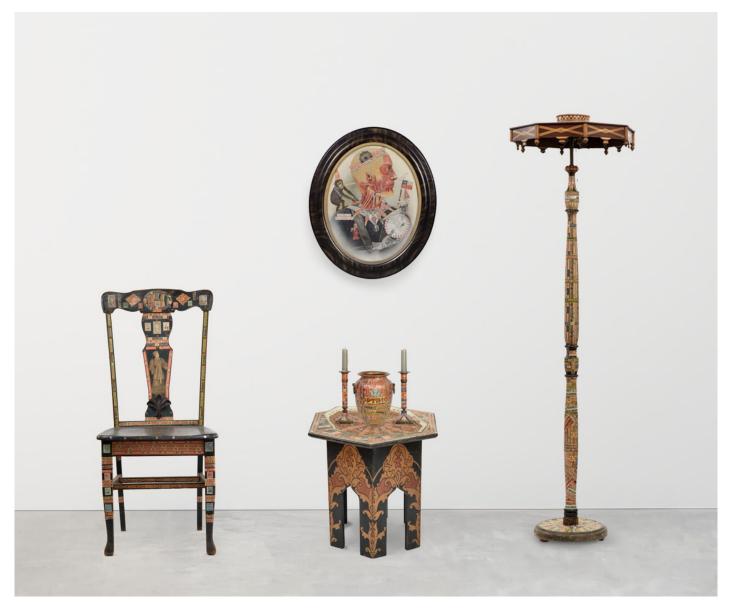

View detail

74.9 x 45.7 x 24.1 cm 29 1/2 x 18 x 9 1/2 in (FJC 101)

untitled (Furniture and Objects Installation), c 1920/60

Felipe Jesus Consalvos 1891 - c 1960

printed material, glue of varied furniture

162.6 x 200 cm 64 1/8 x 78 3/4 in

printed material, glue on photograph 35.6 x 55.9 cm 14 x 22 in (FJC 736)

printed material, glue on print 25.4 x 30.5 cm 10 x 12 in (FJC 650) FELIPE JESUS CONSALVOS untitled (Swivel Chair), c 1920/60

printed material, glue on wood chair 74.9 x 45.7 x 24.1 cm 29 1/2 x 18 x 9 1/2 in (FJC 101) FELIPE JESUS CONSALVOS untitled (Furniture and Objects Installation), c 1920/60