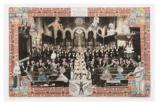

Felipe Jesus Consalvos 1891 - c 1960 untitled (Women), c 1920/60 printed material, glue on board, pyrogravure 43.2 x 29.2 cm 17 1/8 x 11 1/2 in (FJC 78)

Felipe Jesus Consalvos 1891-c 1960 untitled (The Roman Saturnalia), c 1920/60 printed paper, glue on photograph 33.1 x 26.3 cm 13 1/8 x 10 3/8 in (CONS-017)