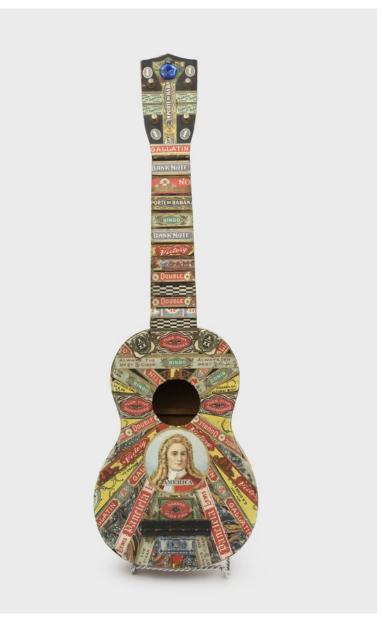

Felipe Jesus Consalvos 1891-c 1960

Felipe Jesus Consalvos 1891 - c 1960

printed material, glue on uke 52.1 x 16.5 x 5.7 cm 20 1/2 x 6 1/2 x 2 1/4 in

untitled (Used Boogie Woogie Uke), c 1920/60

*untitled (Musical Instrument Installation)*, c 1920/60 printed material, glue on musical instruments

FELIPE JESUS CONSALVOS untitled (Used Boogie Woogie Uke), c 1920/60

printed material, glue on uke 52.1 x 16.5 x 5.7 cm 20 1/2 x 6 1/2 x 2 1/4 in (FJC 451) FELIPE JESUS CONSALVOS untitled (Marriage and the Family) [bound book], c 1920/60