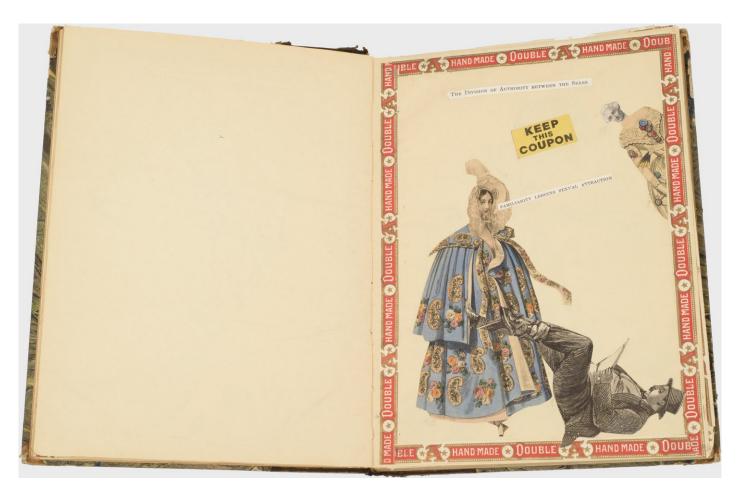

Case 80 x 24.1 x 9.5 cm 31 1/2 x 9 1/2 x 3 3/4 in (FJC 669)

52.1 x 90 x 5.7 cm 20 1/2 x 35 3/8 x 2 1/4 in

(FJC 451)

Felipe Jesus Consalvos 1891 - c 1960 untitled (Marriage and the Family) [bound book], c 1920/60 printed material, glue on paper [bound book] 26 x 20.3 x 1.9 cm 10 1/4 x 8 x 3/4 in (FJC 280) View detail

FELIPE JESUS CONSALVOS untitled (Used Boogie Woogie Uke), c 1920/60

printed material, glue on uke 52.1 x 16.5 x 5.7 cm 20 1/2 x 6 1/2 x 2 1/4 in (FJC 451) FELIPE JESUS CONSALVOS untitled (Marriage and the Family) [bound book], c 1920/60

printed material, glue on paper [bound book] 26 x 20.3 x 1.9 cm 10 1/4 x 8 x 3/4 in (FJC 280)

Image 1/13

Image 2/13

Image 3/13

Image 4/13

Image 5/13

Image 6/13

Image 7/13