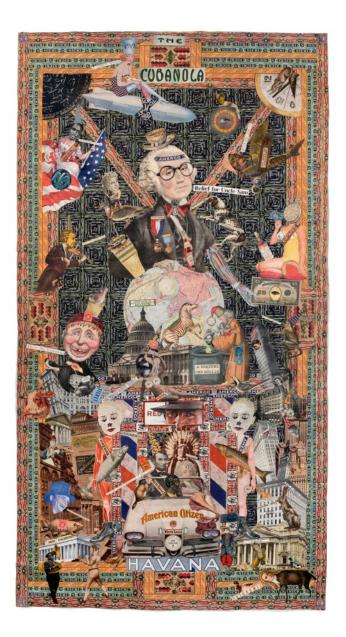

Felipe Jesus Consalvos 1891 - c 1960 untitled (The Cubanola) [recto/verso], c 1920/60 mixed media collage on 133.1 x 70.9 cm 52 3/8 x 27 7/8 in (FJC 779) View detail

View detail

**Felipe Jesus Consalvos** 1891 - c 1960 *untitled (Hypnotic America)*, c 1920/60 printed material, glue on board 75.6 x 45.1 cm 29 3/4 x 17 3/4 in (FJC 795)

View detail

View detail

View detail

View detail

FELIPE JESUS CONSALVOS untitled (The Cubanola) [recto/verso], c 1920/60

mixed media collage on 133.1 x 70.9 cm 52 3/8 x 27 7/8 in (FJC 779)

Image 1/2

Image 2/2