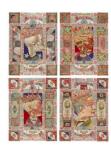

Felipe Jesus Consalvos 1891 - c 1960 untitled (The Cubanola) [recto/verso], c 1920/60 mixed media collage on 133.1 x 70.9 cm 52 3/8 x 27 7/8 in (FJC 779) View detail

View detail

**Felipe Jesus Consalvos** 1891 - c 1960 *untitled (Hypnotic America)*, c 1920/60 printed material, glue on board 75.6 x 45.1 cm 29 3/4 x 17 3/4 in (FJC 795)

printed material, glue on paper 81 x 62 cm 31 7/8 x 24 3/8 in (40 x 30.5 cm each) (15 3/4 x 12 1/8 in each) (FJC 796) FELIPE JESUS CONSALVOS untitled (Hypnotic America), c 1920/60

printed material, glue on board 75.6 x 45.1 cm 29 3/4 x 17 3/4 in (FJC 795) FELIPE JESUS CONSALVOS untitled (The History of Our Country) [recto/verso], c 1920/60