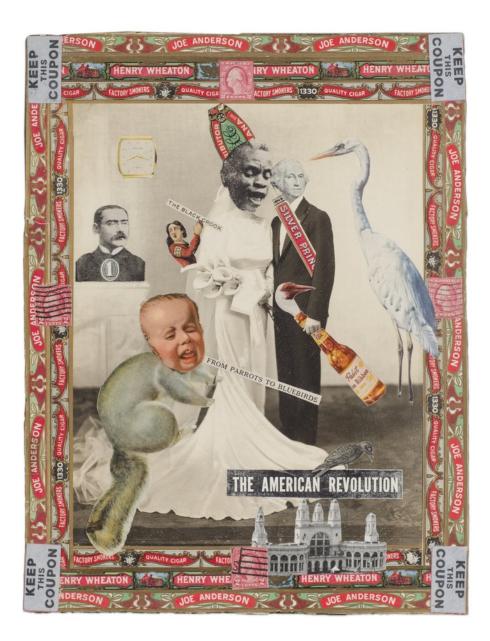

Felipe Jesus Consalvos 1891 - c 1960

printed material, glue on photograph

31.8 x 24.1 cm 12 1/2 x 9 1/2 in (FJC 544)

View detail untitled (The American Revolution), c 1920/60

View detail

View detail

Felipe Jesus Consalvos 1891 - c 1960 untitled (Are You a Good American?), c 1920/60 printed material, glue on print 25.4 x 30.5 cm 10 x 12 in (FJC 650)

printed paper, glue on photograph 33.1 x 26.3 cm 13 1/8 x 10 3/8 in (CONS-017)

printed material, glue on photograph 31.8 x 24.1 cm 12 1/2 x 9 1/2 in (FJC 544)

printed material, glue on print 27.9 x 23.5 cm 11 x 9 1/4 in (FJC 858)