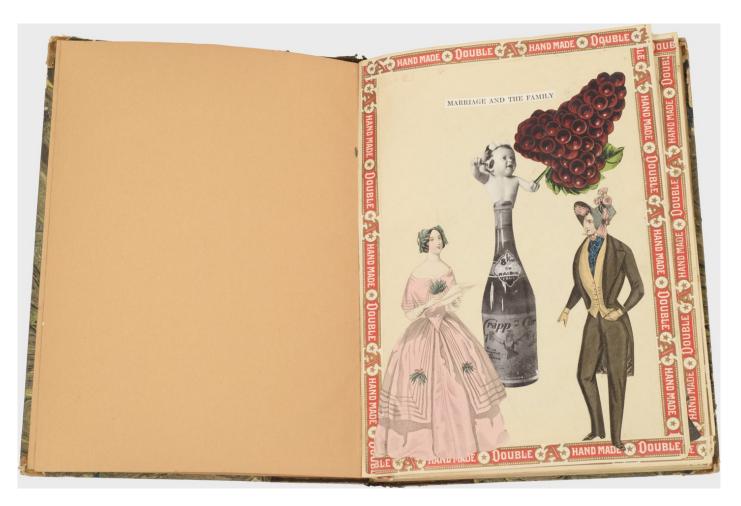

Case 80 x 24.1 x 9.5 cm 31 1/2 x 9 1/2 x 3 3/4 in (FJC 669)

52.1 x 90 x 5.7 cm 20 1/2 x 35 3/8 x 2 1/4 in

(FJC 451)

Felipe Jesus Consalvos 1891 - c 1960 untitled (Marriage and the Family) [bound book], c 1920/60 printed material, glue on paper [bound book] 26 x 20.3 x 1.9 cm 10 1/4 x 8 x 3/4 in (FJC 280) View detail

FELIPE JESUS CONSALVOS untitled (Used Boogie Woogie Uke), c 1920/60

printed material, glue on uke 52.1 x 16.5 x 5.7 cm 20 1/2 x 6 1/2 x 2 1/4 in (FJC 451) FELIPE JESUS CONSALVOS untitled (Marriage and the Family) [bound book], c 1920/60

printed material, glue on paper [bound book] 26 x 20.3 x 1.9 cm 10 1/4 x 8 x 3/4 in (FJC 280)

Image 1/13

Image 2/13

Image 3/13

Image 4/13

Image 5/13

Image 6/13

Image 7/13