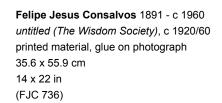

printed material, glue on photograph 35.6 x 55.9 cm 14 x 22 in (FJC 736)

printed material, glue on print 25.4 x 30.5 cm 10 x 12 in (FJC 650) FELIPE JESUS CONSALVOS untitled (Swivel Chair), c 1920/60

printed material, glue on wood chair 74.9 x 45.7 x 24.1 cm 29 1/2 x 18 x 9 1/2 in (FJC 101) FELIPE JESUS CONSALVOS untitled (Furniture and Objects Installation), c 1920/60