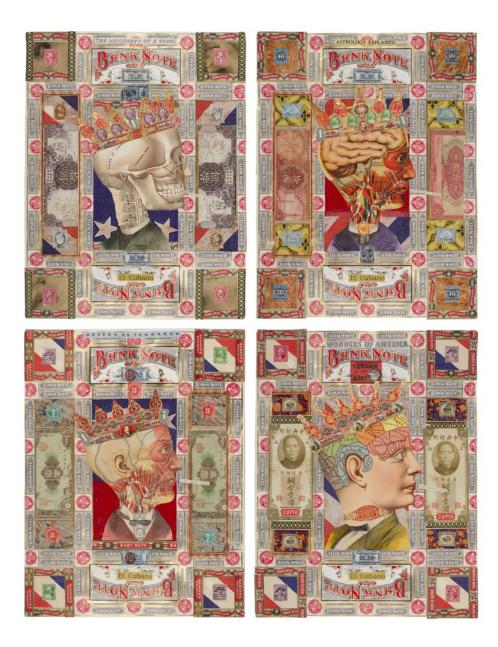

View detail

View detail

View detail

Felipe Jesus Consalvos 1891 - c 1960 untitled (The History of Our Country) [recto/verso], c 1920/60 printed material, glue on paper 70.6 x 55.2 cm 27 3/4 x 21 3/4 in (FJC 716)

printed material, glue on paper 81 x 62 cm 31 7/8 x 24 3/8 in (40 x 30.5 cm each) (15 3/4 x 12 1/8 in each) (FJC 796) FELIPE JESUS CONSALVOS untitled (Hypnotic America), c 1920/60

printed material, glue on board 75.6 x 45.1 cm 29 3/4 x 17 3/4 in (FJC 795) FELIPE JESUS CONSALVOS untitled (The History of Our Country) [recto/verso], c 1920/60