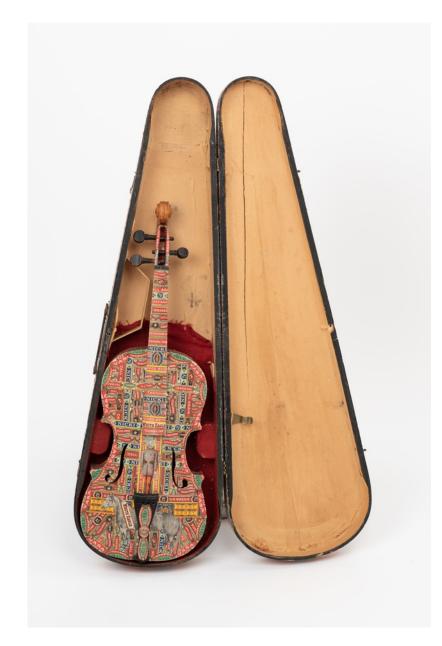

Felipe Jesus Consalvos 1891 - c 1960 untitled (Washington in the Morning (clock)), c 1920/60 printed material, glue on alarm clock 8.9 cm diameter 3 1/2 in diameter (FJC 164)

Felipe Jesus Consalvos 1891 - c 1960 untitled (Violin and Case), c 1920/60 printed material, glue on case and violin Violin 58.4 x 20.3 x 4.4 cm 23 x 8 x 1 3/4 in

printed material, glue on metal tray 33.7 x 46.4 x 3.8 cm 13 1/4 x 18 1/4 x 1 1/2 in (FJC 127)

printed material, glue on alarm clock 8.9 cm diameter 3 1/2 in diameter (FJC 164) FELIPE JESUS CONSALVOS untitled (Violin and Case), c 1920/60

printed material, glue on case and violin Violin 58.4 x 20.3 x 4.4 cm 23 x 8 x 1 3/4 in

Case 80 x 24.1 x 9.5 cm 31 1/2 x 9 1/2 x 3 3/4 in (FJC 669)

Image 1/2

Image 2/2

printed material, glue on musical instruments 52.1 x 90 x 5.7 cm 20 1/2 x 35 3/8 x 2 1/4 in