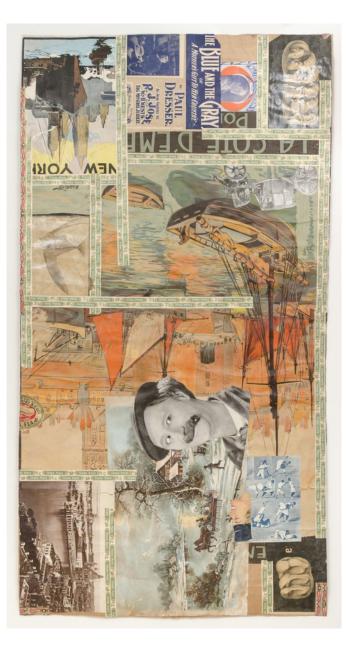

Felipe Jesus Consalvos 1891 - c 1960 untitled (The Cubanola) [recto/verso], c 1920/60 mixed media collage on 133.1 x 70.9 cm 52 3/8 x 27 7/8 in (FJC 779) View detail

View detail

**Felipe Jesus Consalvos** 1891 - c 1960 *untitled (Hypnotic America)*, c 1920/60 printed material, glue on board 75.6 x 45.1 cm 29 3/4 x 17 3/4 in (FJC 795)

View detail

View detail

View detail

View detail

FELIPE JESUS CONSALVOS untitled (The Cubanola) [recto/verso], c 1920/60

mixed media collage on 133.1 x 70.9 cm 52 3/8 x 27 7/8 in (FJC 779)

Image 1/2

Image 2/2