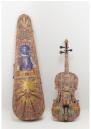

Felipe Jesus Consalvos 1891 - c 1960 untitled (Washington in the Morning (clock)), c 1920/60 printed material, glue on alarm clock 8.9 cm diameter 3 1/2 in diameter (FJC 164)

Felipe Jesus Consalvos 1891 - c 1960 untitled (Violin and Case), c 1920/60 printed material, glue on case and violin Violin 58.4 x 20.3 x 4.4 cm 23 x 8 x 1 3/4 in

printed material, glue on metal tray 33.7 x 46.4 x 3.8 cm 13 1/4 x 18 1/4 x 1 1/2 in (FJC 127)

printed material, glue on alarm clock 8.9 cm diameter 3 1/2 in diameter (FJC 164) FELIPE JESUS CONSALVOS untitled (Violin and Case), c 1920/60

printed material, glue on case and violin Violin 58.4 x 20.3 x 4.4 cm 23 x 8 x 1 3/4 in

Case 80 x 24.1 x 9.5 cm 31 1/2 x 9 1/2 x 3 3/4 in (FJC 669)

Image 1/2

Image 2/2

printed material, glue on musical instruments 52.1 x 90 x 5.7 cm 20 1/2 x 35 3/8 x 2 1/4 in