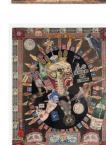

Felipe Jesus Consalvos 1891 - c 1960 untitled (The Cubanola) [recto/verso], c 1920/60 mixed media collage on 133.1 x 70.9 cm 52 3/8 x 27 7/8 in (FJC 779) View detail

View detail

**Felipe Jesus Consalvos** 1891 - c 1960 *untitled (Hypnotic America)*, c 1920/60 printed material, glue on board 75.6 x 45.1 cm 29 3/4 x 17 3/4 in (FJC 795)

printed material, glue on paper 81 x 62 cm 31 7/8 x 24 3/8 in (40 x 30.5 cm each) (15 3/4 x 12 1/8 in each) (FJC 796) FELIPE JESUS CONSALVOS untitled (Hypnotic America), c 1920/60

printed material, glue on board 75.6 x 45.1 cm 29 3/4 x 17 3/4 in (FJC 795) FELIPE JESUS CONSALVOS untitled (The History of Our Country) [recto/verso], c 1920/60