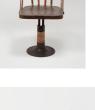

Felipe Jesus Consalvos 1891 - c 1960

untitled (Swivel Chair), c 1920/60 printed material, glue on wood chair

View detail

Felipe Jesus Consalvos 1891 - c 1960 untitled (Washington Tray), c 1920/60 printed material, glue on metal tray 33.7 x 46.4 x 3.8 cm 13 1/4 x 18 1/4 x 1 1/2 in (FJC 127)

printed material, glue on photograph 35.6 x 55.9 cm 14 x 22 in (FJC 736)

printed material, glue on print 25.4 x 30.5 cm 10 x 12 in (FJC 650) FELIPE JESUS CONSALVOS untitled (Swivel Chair), c 1920/60

printed material, glue on wood chair 74.9 x 45.7 x 24.1 cm 29 1/2 x 18 x 9 1/2 in (FJC 101) FELIPE JESUS CONSALVOS untitled (Furniture and Objects Installation), c 1920/60