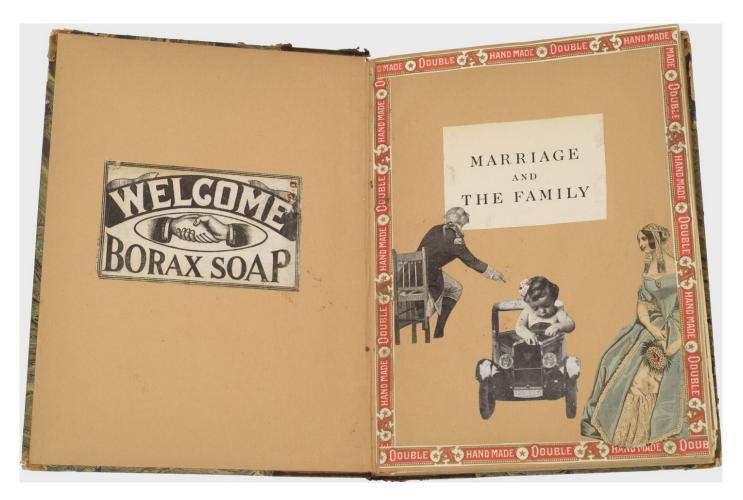

Case 80 x 24.1 x 9.5 cm 31 1/2 x 9 1/2 x 3 3/4 in (FJC 669)

52.1 x 90 x 5.7 cm 20 1/2 x 35 3/8 x 2 1/4 in

(FJC 451)

Felipe Jesus Consalvos 1891 - c 1960 untitled (Marriage and the Family) [bound book], c 1920/60 printed material, glue on paper [bound book] 26 x 20.3 x 1.9 cm 10 1/4 x 8 x 3/4 in (FJC 280) View detail

FELIPE JESUS CONSALVOS untitled (Used Boogie Woogie Uke), c 1920/60

printed material, glue on uke 52.1 x 16.5 x 5.7 cm 20 1/2 x 6 1/2 x 2 1/4 in (FJC 451) FELIPE JESUS CONSALVOS untitled (Marriage and the Family) [bound book], c 1920/60

printed material, glue on paper [bound book] 26 x 20.3 x 1.9 cm 10 1/4 x 8 x 3/4 in (FJC 280)

Image 1/13

Image 2/13

Image 3/13

Image 4/13

Image 5/13

Image 6/13

Image 7/13