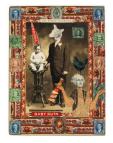

Felipe Jesus Consalvos 1891 - c 1960 untitled (The Great Red Dawn is Shining), c 1920/60 printed material, glue on paper [recto/verso] 62.9 x 50.2 cm 24 3/4 x 19 3/4 in (FJC 786)

Felipe Jesus Consalvos 1891-c 1960 American Beauties, c 1920/60 printed paper, glue on wood, silk embroidery on linen 58 x 43 x 3 cm 22 7/8 x 16 7/8 x 1 1/8 in (CONS-009)