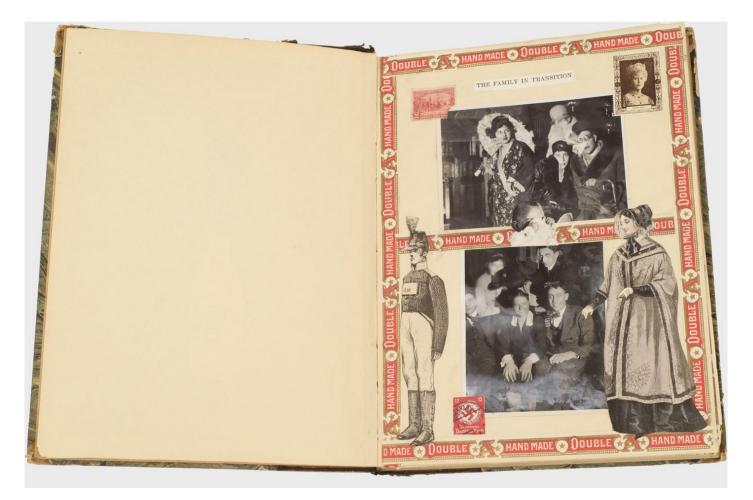

Case 80 x 24.1 x 9.5 cm 31 1/2 x 9 1/2 x 3 3/4 in (FJC 669)

52.1 x 90 x 5.7 cm 20 1/2 x 35 3/8 x 2 1/4 in

(FJC 451)

Felipe Jesus Consalvos 1891 - c 1960 untitled (Marriage and the Family) [bound book], c 1920/60 printed material, glue on paper [bound book] 26 x 20.3 x 1.9 cm 10 1/4 x 8 x 3/4 in (FJC 280) View detail

FELIPE JESUS CONSALVOS untitled (Used Boogie Woogie Uke), c 1920/60

printed material, glue on uke 52.1 x 16.5 x 5.7 cm 20 1/2 x 6 1/2 x 2 1/4 in (FJC 451) FELIPE JESUS CONSALVOS untitled (Marriage and the Family) [bound book], c 1920/60

printed material, glue on paper [bound book] 26 x 20.3 x 1.9 cm 10 1/4 x 8 x 3/4 in (FJC 280)

Image 1/13

Image 2/13

Image 3/13

Image 4/13

Image 5/13

Image 6/13

Image 7/13