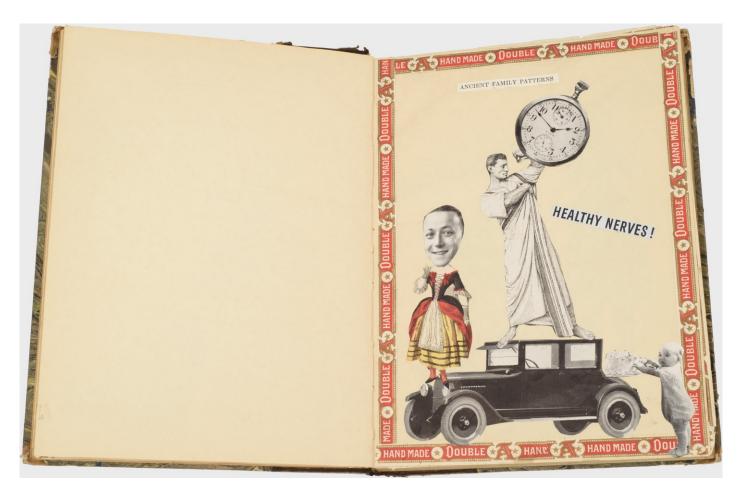

Case 80 x 24.1 x 9.5 cm 31 1/2 x 9 1/2 x 3 3/4 in (FJC 669)

52.1 x 90 x 5.7 cm 20 1/2 x 35 3/8 x 2 1/4 in

(FJC 451)

Felipe Jesus Consalvos 1891 - c 1960 untitled (Marriage and the Family) [bound book], c 1920/60 printed material, glue on paper [bound book] 26 x 20.3 x 1.9 cm 10 1/4 x 8 x 3/4 in (FJC 280) View detail

FELIPE JESUS CONSALVOS untitled (Used Boogie Woogie Uke), c 1920/60

printed material, glue on uke 52.1 x 16.5 x 5.7 cm 20 1/2 x 6 1/2 x 2 1/4 in (FJC 451) FELIPE JESUS CONSALVOS untitled (Marriage and the Family) [bound book], c 1920/60

printed material, glue on paper [bound book] 26 x 20.3 x 1.9 cm 10 1/4 x 8 x 3/4 in (FJC 280)

Image 1/13

Image 2/13

Image 3/13

Image 4/13

Image 5/13

Image 6/13

Image 7/13