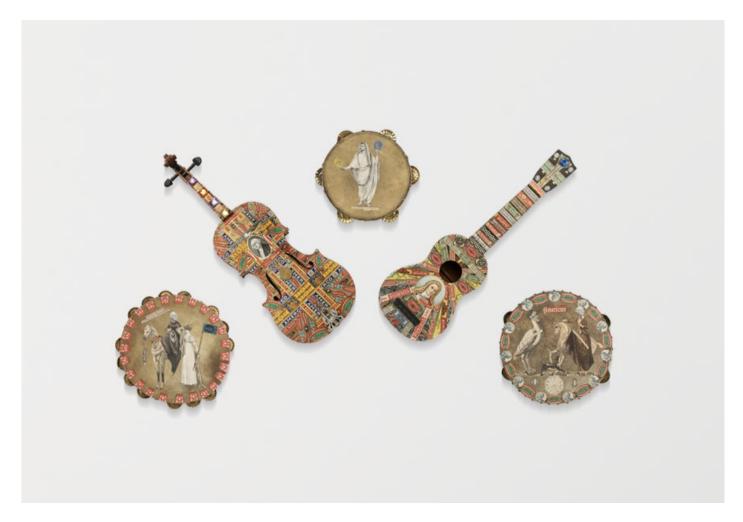

Felipe Jesus Consalvos 1891-c 1960

Felipe Jesus Consalvos 1891 - c 1960

printed material, glue on uke 52.1 x 16.5 x 5.7 cm 20 1/2 x 6 1/2 x 2 1/4 in

untitled (Used Boogie Woogie Uke), c 1920/60

*untitled (Musical Instrument Installation)*, c 1920/60 printed material, glue on musical instruments

printed material, glue on case and violin Violin 58.4 x 20.3 x 4.4 cm 23 x 8 x 1 3/4 in

Case 80 x 24.1 x 9.5 cm 31 1/2 x 9 1/2 x 3 3/4 in (FJC 669)

Image 1/2

Image 2/2

printed material, glue on musical instruments 52.1 x 90 x 5.7 cm 20 1/2 x 35 3/8 x 2 1/4 in

Image 1/8

Image 2/8

Image 3/8

Image 4/8

Image 5/8

Image 6/8

Image 7/8

Image 8/8