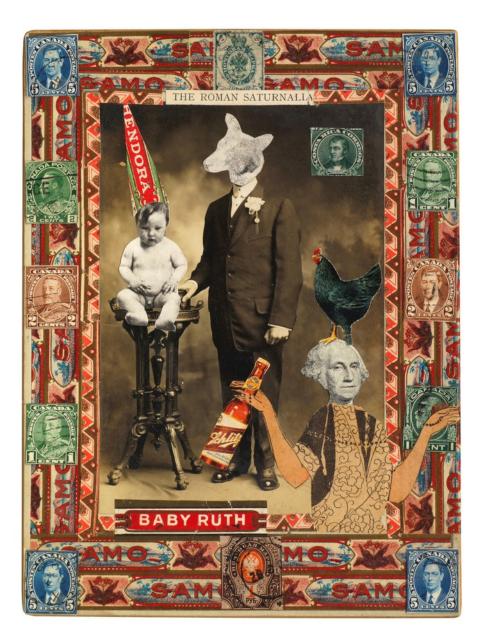

Felipe Jesus Consalvos 1891 - c 1960 untitled (Women), c 1920/60 printed material, glue on board, pyrogravure 43.2 x 29.2 cm 17 1/8 x 11 1/2 in (FJC 78)

Felipe Jesus Consalvos 1891-c 1960 untitled (The Roman Saturnalia), c 1920/60 printed paper, glue on photograph 33.1 x 26.3 cm 13 1/8 x 10 3/8 in (CONS-017)

Image 1/2

Image 2/2

FELIPE JESUS CONSALVOS American Beauties, c 1920/60

printed paper, glue on wood, silk embroidery on linen 58 x 43 x 3 cm 22 7/8 x 16 7/8 x 1 1/8 in (CONS-009)

printed material, glue on board, pyrogravure 43.2 x 29.2 cm 17 1/8 x 11 1/2 in (FJC 78) FELIPE JESUS CONSALVOS untitled (The Roman Saturnalia), c 1920/60