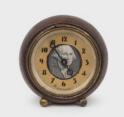

Felipe Jesus Consalvos 1891 - c 1960 untitled (Washington in the Morning (clock)), c 1920/60 printed material, glue on alarm clock 8.9 cm diameter 3 1/2 in diameter (FJC 164)

Felipe Jesus Consalvos 1891 - c 1960 untitled (Violin and Case), c 1920/60 printed material, glue on case and violin Violin 58.4 x 20.3 x 4.4 cm 23 x 8 x 1 3/4 in

printed material, glue on metal tray 33.7 x 46.4 x 3.8 cm 13 1/4 x 18 1/4 x 1 1/2 in (FJC 127)

printed material, glue on alarm clock 8.9 cm diameter 3 1/2 in diameter (FJC 164) FELIPE JESUS CONSALVOS untitled (Violin and Case), c 1920/60