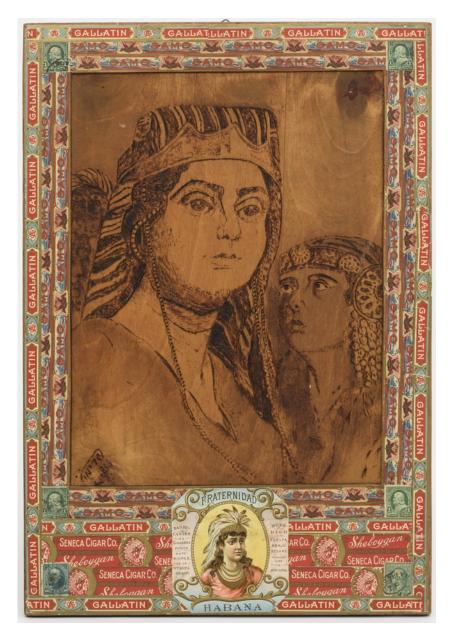

Felipe Jesus Consalvos 1891 - c 1960 untitled (The Cubanola) [recto/verso], c 1920/60 mixed media collage on 133.1 x 70.9 cm 52 3/8 x 27 7/8 in (FJC 779) View detail

View detail

**Felipe Jesus Consalvos** 1891 - c 1960 *untitled (Hypnotic America)*, c 1920/60 printed material, glue on board 75.6 x 45.1 cm 29 3/4 x 17 3/4 in (FJC 795)

View detail

View detail

View detail

View detail

FELIPE JESUS CONSALVOS untitled (The Cubanola) [recto/verso], c 1920/60

mixed media collage on 133.1 x 70.9 cm 52 3/8 x 27 7/8 in (FJC 779)

Image 1/2

Image 2/2