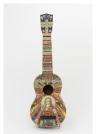

Felipe Jesus Consalvos 1891-c 1960

Felipe Jesus Consalvos 1891 - c 1960

printed material, glue on uke 52.1 x 16.5 x 5.7 cm 20 1/2 x 6 1/2 x 2 1/4 in

untitled (Used Boogie Woogie Uke), c 1920/60

*untitled (Musical Instrument Installation)*, c 1920/60 printed material, glue on musical instruments

printed material, glue on case and violin Violin 58.4 x 20.3 x 4.4 cm 23 x 8 x 1 3/4 in

Case 80 x 24.1 x 9.5 cm 31 1/2 x 9 1/2 x 3 3/4 in (FJC 669)

Image 1/2

Image 2/2

printed material, glue on musical instruments 52.1 x 90 x 5.7 cm 20 1/2 x 35 3/8 x 2 1/4 in

FELIPE JESUS CONSALVOS untitled (Used Boogie Woogie Uke), c 1920/60

printed material, glue on uke 52.1 x 16.5 x 5.7 cm 20 1/2 x 6 1/2 x 2 1/4 in (FJC 451) FELIPE JESUS CONSALVOS untitled (Marriage and the Family) [bound book], c 1920/60