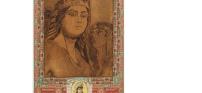

Felipe Jesus Consalvos 1891 - c 1960 untitled (The Cubanola) [recto/verso], c 1920/60 mixed media collage on 133.1 x 70.9 cm 52 3/8 x 27 7/8 in (FJC 779) View detail

View detail

**Felipe Jesus Consalvos** 1891 - c 1960 *untitled (Hypnotic America)*, c 1920/60 printed material, glue on board 75.6 x 45.1 cm 29 3/4 x 17 3/4 in (FJC 795)

View detail

View detail

View detail

View detail

FELIPE JESUS CONSALVOS untitled (The Cubanola) [recto/verso], c 1920/60

mixed media collage on 133.1 x 70.9 cm 52 3/8 x 27 7/8 in (FJC 779)

Image 1/2

Image 2/2