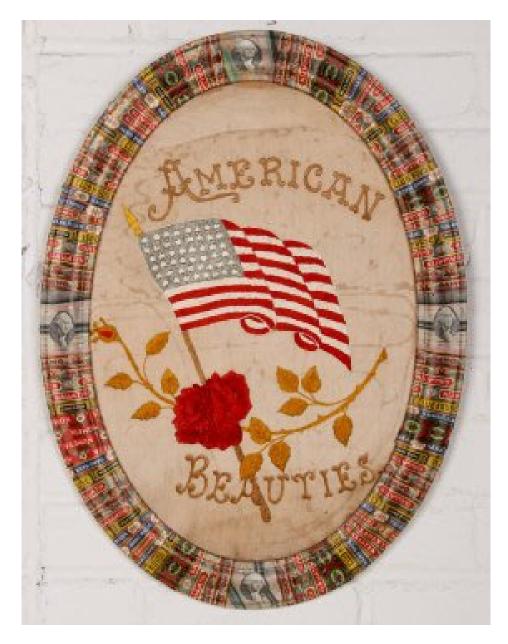

Felipe Jesus Consalvos 1891 - c 1960 untitled (The Great Red Dawn is Shining), c 1920/60 printed material, glue on paper [recto/verso] 62.9 x 50.2 cm 24 3/4 x 19 3/4 in (FJC 786)

Felipe Jesus Consalvos 1891-c 1960 American Beauties, c 1920/60 printed paper, glue on wood, silk embroidery on linen 58 x 43 x 3 cm 22 7/8 x 16 7/8 x 1 1/8 in (CONS-009)

Image 1/2

Image 2/2

FELIPE JESUS CONSALVOS American Beauties, c 1920/60

printed paper, glue on wood, silk embroidery on linen 58 x 43 x 3 cm 22 7/8 x 16 7/8 x 1 1/8 in (CONS-009)

printed material, glue on board, pyrogravure 43.2 x 29.2 cm 17 1/8 x 11 1/2 in (FJC 78) FELIPE JESUS CONSALVOS untitled (The Roman Saturnalia), c 1920/60