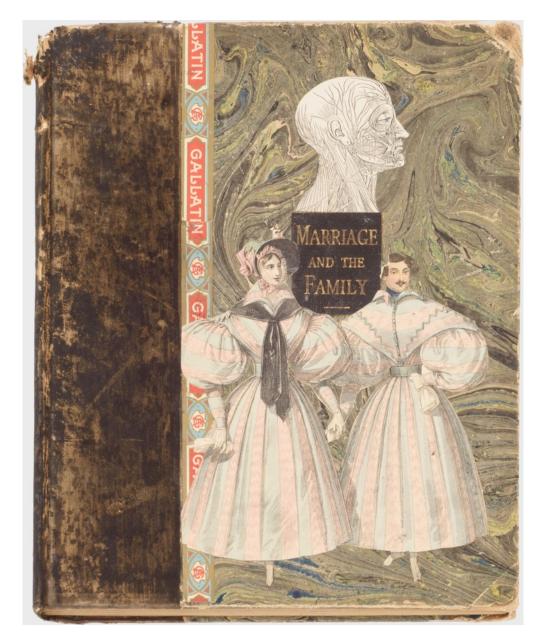

Case 80 x 24.1 x 9.5 cm 31 1/2 x 9 1/2 x 3 3/4 in (FJC 669)

52.1 x 90 x 5.7 cm 20 1/2 x 35 3/8 x 2 1/4 in

(FJC 451)

Felipe Jesus Consalvos 1891 - c 1960 untitled (Marriage and the Family) [bound book], c 1920/60 printed material, glue on paper [bound book] 26 x 20.3 x 1.9 cm 10 1/4 x 8 x 3/4 in (FJC 280) View detail

FELIPE JESUS CONSALVOS untitled (Used Boogie Woogie Uke), c 1920/60

printed material, glue on uke 52.1 x 16.5 x 5.7 cm 20 1/2 x 6 1/2 x 2 1/4 in (FJC 451) FELIPE JESUS CONSALVOS untitled (Marriage and the Family) [bound book], c 1920/60

printed material, glue on paper [bound book] 26 x 20.3 x 1.9 cm 10 1/4 x 8 x 3/4 in (FJC 280)

Image 1/13

Image 2/13

Image 3/13

Image 4/13

Image 5/13

Image 6/13

Image 7/13