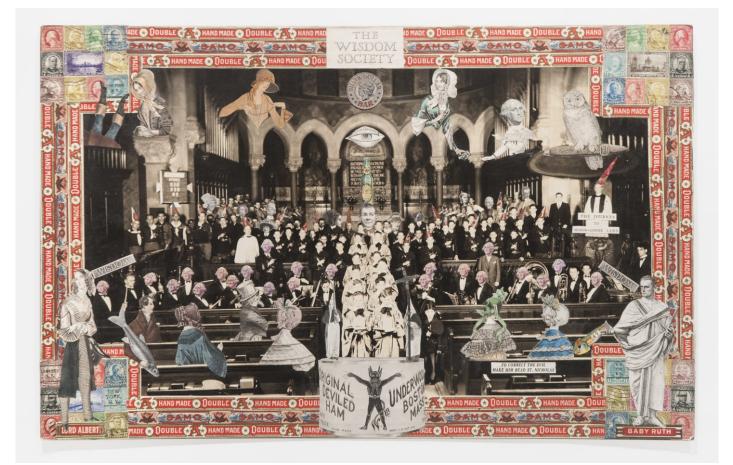

printed material, glue on photograph 35.6 x 55.9 cm 14 x 22 in (FJC 736)

printed material, glue on print 25.4 x 30.5 cm 10 x 12 in (FJC 650) FELIPE JESUS CONSALVOS untitled (Swivel Chair), c 1920/60

printed material, glue on wood chair 74.9 x 45.7 x 24.1 cm 29 1/2 x 18 x 9 1/2 in (FJC 101) FELIPE JESUS CONSALVOS untitled (Furniture and Objects Installation), c 1920/60