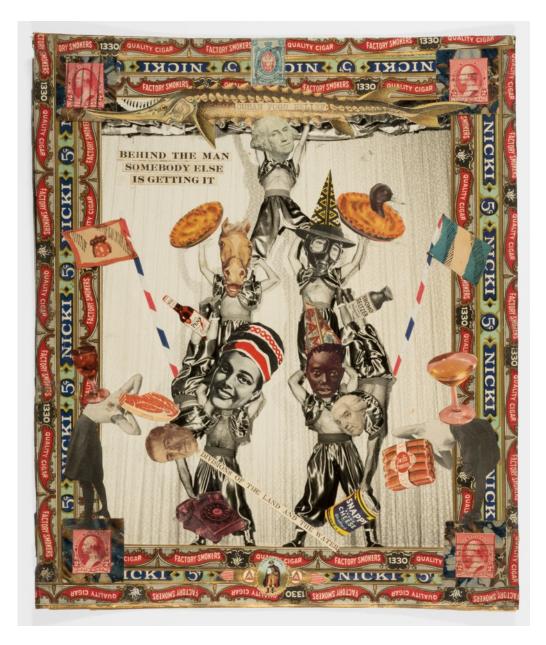

## Felipe Jesus Consalvos 1891 - c 1960

printed material, glue on print

1920/60

27.9 x 23.5 cm 11 x 9 1/4 in (FJC 858)

untitled (Behind the Man Someone Else is Getting It), c

View detail

View detail

View detail