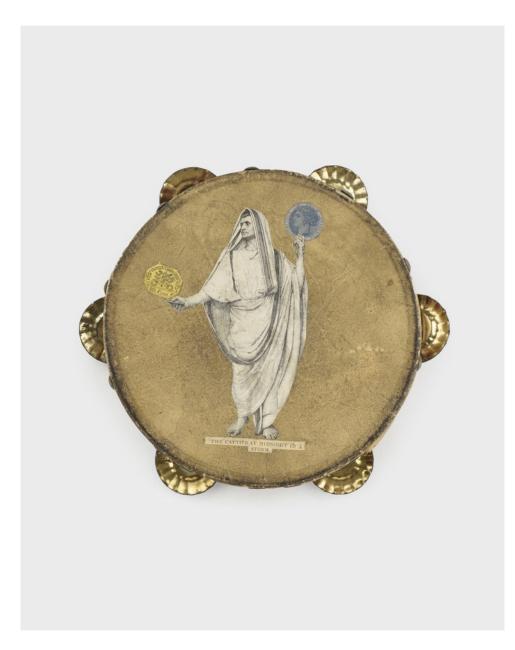

Felipe Jesus Consalvos 1891 - c 1960 untitled (The Cubanola) [recto/verso], c 1920/60 mixed media collage on 133.1 x 70.9 cm 52 3/8 x 27 7/8 in (FJC 779) View detail

View detail

**Felipe Jesus Consalvos** 1891 - c 1960 *untitled (Hypnotic America)*, c 1920/60 printed material, glue on board 75.6 x 45.1 cm 29 3/4 x 17 3/4 in (FJC 795)