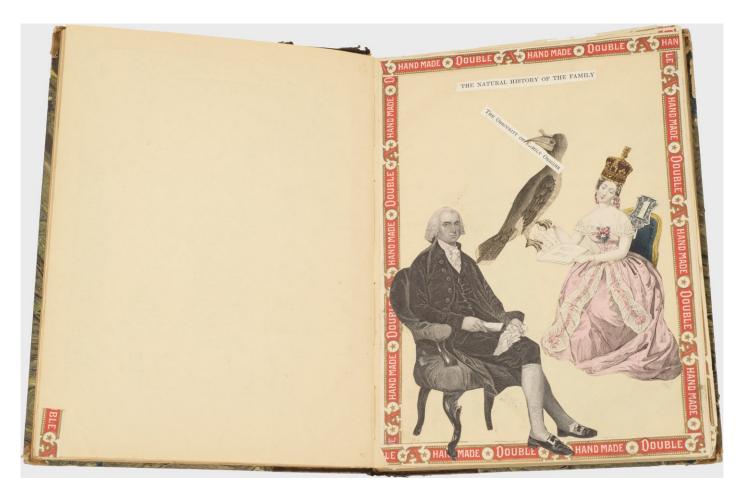

Case 80 x 24.1 x 9.5 cm 31 1/2 x 9 1/2 x 3 3/4 in (FJC 669)

52.1 x 90 x 5.7 cm 20 1/2 x 35 3/8 x 2 1/4 in

(FJC 451)

Felipe Jesus Consalvos 1891 - c 1960 untitled (Marriage and the Family) [bound book], c 1920/60 printed material, glue on paper [bound book] 26 x 20.3 x 1.9 cm 10 1/4 x 8 x 3/4 in (FJC 280) View detail

FELIPE JESUS CONSALVOS untitled (Used Boogie Woogie Uke), c 1920/60

printed material, glue on uke 52.1 x 16.5 x 5.7 cm 20 1/2 x 6 1/2 x 2 1/4 in (FJC 451) FELIPE JESUS CONSALVOS untitled (Marriage and the Family) [bound book], c 1920/60

printed material, glue on paper [bound book] 26 x 20.3 x 1.9 cm 10 1/4 x 8 x 3/4 in (FJC 280)

Image 1/13

Image 2/13

Image 3/13

Image 4/13

Image 5/13

Image 6/13

Image 7/13