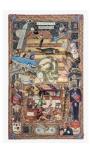

Felipe Jesus Consalvos 1891 - c 1960 untitled (The Cubanola) [recto/verso], c 1920/60 mixed media collage on 133.1 x 70.9 cm 52 3/8 x 27 7/8 in (FJC 779) View detail

View detail

**Felipe Jesus Consalvos** 1891 - c 1960 *untitled (Hypnotic America)*, c 1920/60 printed material, glue on board 75.6 x 45.1 cm 29 3/4 x 17 3/4 in (FJC 795)