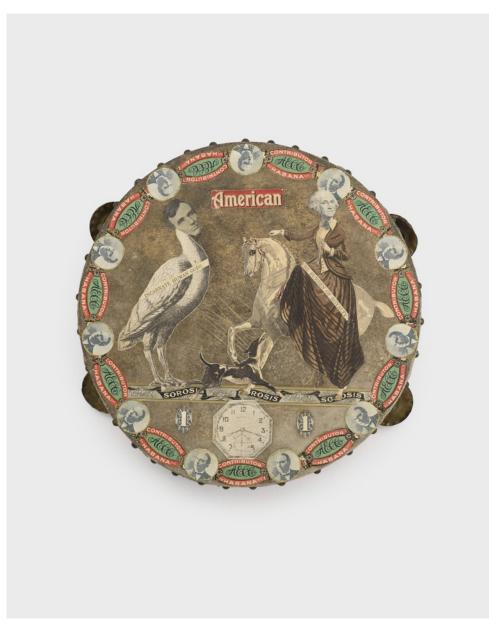

Felipe Jesus Consalvos 1891 - c 1960 untitled (Washington in the Morning (clock)), c 1920/60 printed material, glue on alarm clock 8.9 cm diameter 3 1/2 in diameter (FJC 164)

Felipe Jesus Consalvos 1891 - c 1960 untitled (Violin and Case), c 1920/60 printed material, glue on case and violin Violin 58.4 x 20.3 x 4.4 cm 23 x 8 x 1 3/4 in