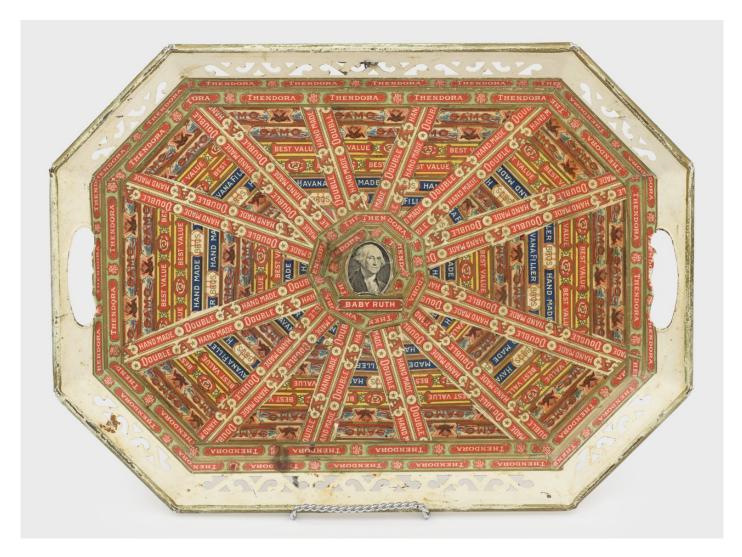

Felipe Jesus Consalvos 1891 - c 1960

untitled (Swivel Chair), c 1920/60 printed material, glue on wood chair

View detail

Felipe Jesus Consalvos 1891 - c 1960 untitled (Washington Tray), c 1920/60 printed material, glue on metal tray 33.7 x 46.4 x 3.8 cm 13 1/4 x 18 1/4 x 1 1/2 in (FJC 127)

printed material, glue of varied furniture 162.6 x 200 cm 64 1/8 x 78 3/4 in

Image 1/7

Image 2/7

Image 4/7

Image 5/7

Image 6/7

Image 7/7

FELIPE JESUS CONSALVOS untitled (Washington Tray), c 1920/60

printed material, glue on metal tray 33.7 x 46.4 x 3.8 cm 13 1/4 x 18 1/4 x 1 1/2 in (FJC 127)

printed material, glue on alarm clock 8.9 cm diameter 3 1/2 in diameter (FJC 164) FELIPE JESUS CONSALVOS untitled (Violin and Case), c 1920/60