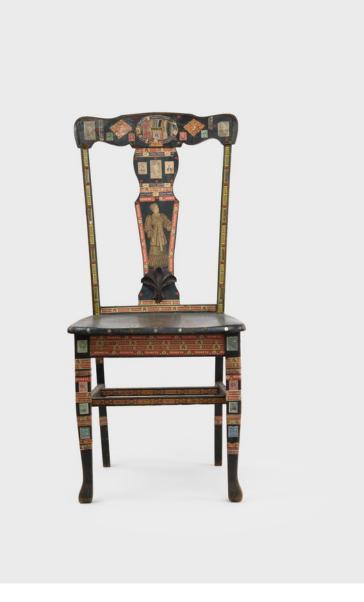

View detail

74.9 x 45.7 x 24.1 cm 29 1/2 x 18 x 9 1/2 in (FJC 101)

untitled (Furniture and Objects Installation), c 1920/60

Felipe Jesus Consalvos 1891 - c 1960

printed material, glue of varied furniture

162.6 x 200 cm 64 1/8 x 78 3/4 in

printed material, glue on photograph 35.6 x 55.9 cm 14 x 22 in (FJC 736)

printed material, glue on print 25.4 x 30.5 cm 10 x 12 in (FJC 650) FELIPE JESUS CONSALVOS untitled (Swivel Chair), c 1920/60

printed material, glue on wood chair 74.9 x 45.7 x 24.1 cm 29 1/2 x 18 x 9 1/2 in (FJC 101) FELIPE JESUS CONSALVOS untitled (Furniture and Objects Installation), c 1920/60