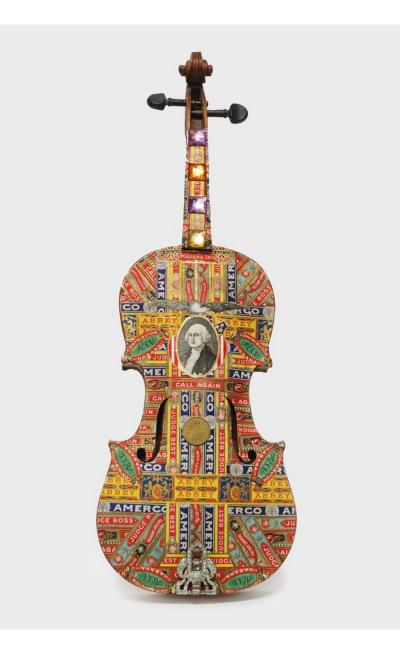

Felipe Jesus Consalvos 1891 - c 1960 untitled (Washington in the Morning (clock)), c 1920/60 printed material, glue on alarm clock 8.9 cm diameter 3 1/2 in diameter (FJC 164)

Felipe Jesus Consalvos 1891 - c 1960 untitled (Violin and Case), c 1920/60 printed material, glue on case and violin Violin 58.4 x 20.3 x 4.4 cm 23 x 8 x 1 3/4 in

printed material, glue on metal tray 33.7 x 46.4 x 3.8 cm 13 1/4 x 18 1/4 x 1 1/2 in (FJC 127)

printed material, glue on alarm clock 8.9 cm diameter 3 1/2 in diameter (FJC 164) FELIPE JESUS CONSALVOS untitled (Violin and Case), c 1920/60

printed material, glue on case and violin Violin 58.4 x 20.3 x 4.4 cm 23 x 8 x 1 3/4 in

Case 80 x 24.1 x 9.5 cm 31 1/2 x 9 1/2 x 3 3/4 in (FJC 669)

Image 1/2

Image 2/2

printed material, glue on musical instruments 52.1 x 90 x 5.7 cm 20 1/2 x 35 3/8 x 2 1/4 in