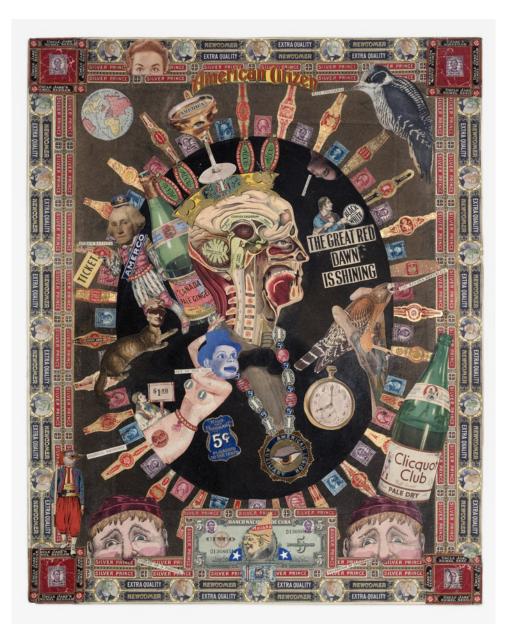

Felipe Jesus Consalvos 1891 - c 1960 untitled (The Great Red Dawn is Shining), c 1920/60 printed material, glue on paper [recto/verso] 62.9 x 50.2 cm 24 3/4 x 19 3/4 in (FJC 786)

Felipe Jesus Consalvos 1891-c 1960 American Beauties, c 1920/60 printed paper, glue on wood, silk embroidery on linen 58 x 43 x 3 cm 22 7/8 x 16 7/8 x 1 1/8 in (CONS-009)

printed material, glue on paper 70.6 x 55.2 cm 27 3/4 x 21 3/4 in (FJC 716)

Image 1/2

Image 2/2

FELIPE JESUS CONSALVOS untitled (The Great Red Dawn is Shining), c 1920/60

printed material, glue on paper [recto/verso] 62.9 x 50.2 cm 24 3/4 x 19 3/4 in (FJC 786)