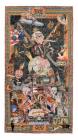

Felipe Jesus Consalvos 1891 - c 1960 untitled (The Cubanola) [recto/verso], c 1920/60 mixed media collage on 133.1 x 70.9 cm 52 3/8 x 27 7/8 in (FJC 779) View detail

View detail

**Felipe Jesus Consalvos** 1891 - c 1960 *untitled (Hypnotic America)*, c 1920/60 printed material, glue on board 75.6 x 45.1 cm 29 3/4 x 17 3/4 in (FJC 795)