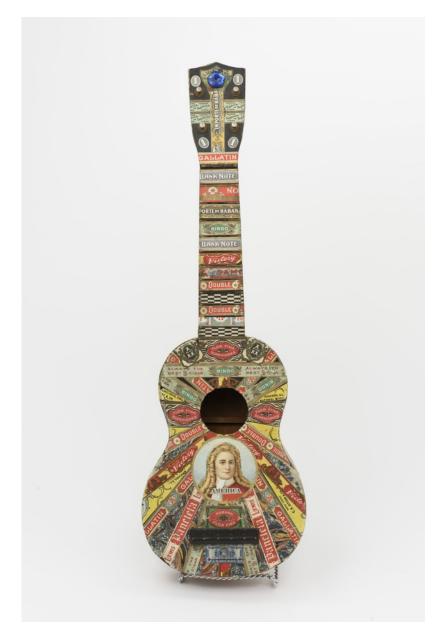

Felipe Jesus Consalvos 1891-c 1960

Felipe Jesus Consalvos 1891 - c 1960

printed material, glue on uke 52.1 x 16.5 x 5.7 cm 20 1/2 x 6 1/2 x 2 1/4 in

untitled (Used Boogie Woogie Uke), c 1920/60

*untitled (Musical Instrument Installation)*, c 1920/60 printed material, glue on musical instruments

FELIPE JESUS CONSALVOS untitled (Used Boogie Woogie Uke), c 1920/60

printed material, glue on uke 52.1 x 16.5 x 5.7 cm 20 1/2 x 6 1/2 x 2 1/4 in (FJC 451) FELIPE JESUS CONSALVOS untitled (Marriage and the Family) [bound book], c 1920/60