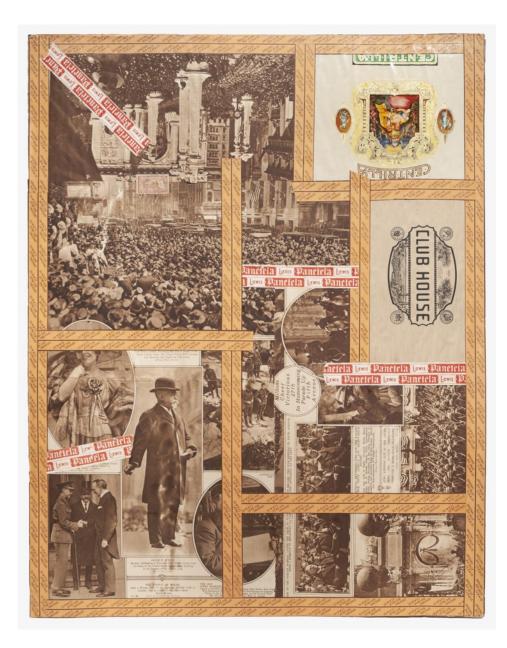

Felipe Jesus Consalvos 1891 - c 1960 untitled (The Cubanola) [recto/verso], c 1920/60 mixed media collage on 133.1 x 70.9 cm 52 3/8 x 27 7/8 in (FJC 779) View detail

View detail

**Felipe Jesus Consalvos** 1891 - c 1960 *untitled (Hypnotic America)*, c 1920/60 printed material, glue on board 75.6 x 45.1 cm 29 3/4 x 17 3/4 in (FJC 795)

View detail

View detail

View detail

View detail

FELIPE JESUS CONSALVOS untitled (The Cubanola) [recto/verso], c 1920/60

mixed media collage on 133.1 x 70.9 cm 52 3/8 x 27 7/8 in (FJC 779)

Image 1/2

Image 2/2