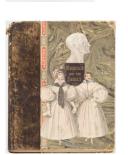

Case 80 x 24.1 x 9.5 cm 31 1/2 x 9 1/2 x 3 3/4 in (FJC 669)

52.1 x 90 x 5.7 cm 20 1/2 x 35 3/8 x 2 1/4 in

(FJC 451)

Felipe Jesus Consalvos 1891 - c 1960 untitled (Marriage and the Family) [bound book], c 1920/60 printed material, glue on paper [bound book] 26 x 20.3 x 1.9 cm 10 1/4 x 8 x 3/4 in (FJC 280) View detail

printed material, glue on paper [bound book] 26 x 20.3 x 1.9 cm 10 1/4 x 8 x 3/4 in (FJC 280)

Image 1/13

Image 2/13

Image 3/13

Image 4/13

Image 5/13

Image 6/13

Image 7/13