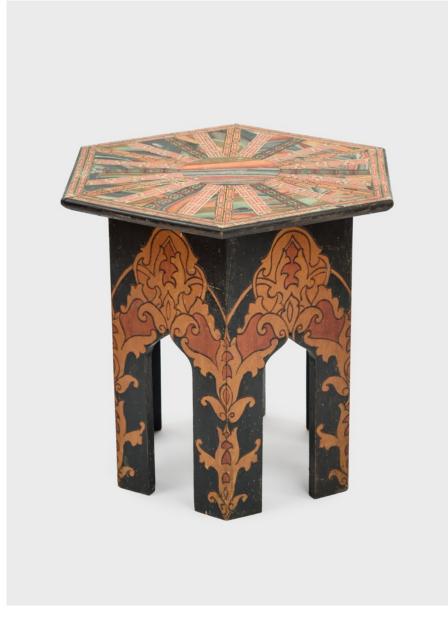

View detail

74.9 x 45.7 x 24.1 cm 29 1/2 x 18 x 9 1/2 in (FJC 101)

untitled (Furniture and Objects Installation), c 1920/60

Felipe Jesus Consalvos 1891 - c 1960

printed material, glue of varied furniture

162.6 x 200 cm 64 1/8 x 78 3/4 in