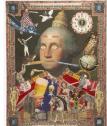

Felipe Jesus Consalvos 1891 - c 1960 untitled (The Cubanola) [recto/verso], c 1920/60 mixed media collage on 133.1 x 70.9 cm 52 3/8 x 27 7/8 in (FJC 779) View detail

View detail

**Felipe Jesus Consalvos** 1891 - c 1960 *untitled (Hypnotic America)*, c 1920/60 printed material, glue on board 75.6 x 45.1 cm 29 3/4 x 17 3/4 in (FJC 795)