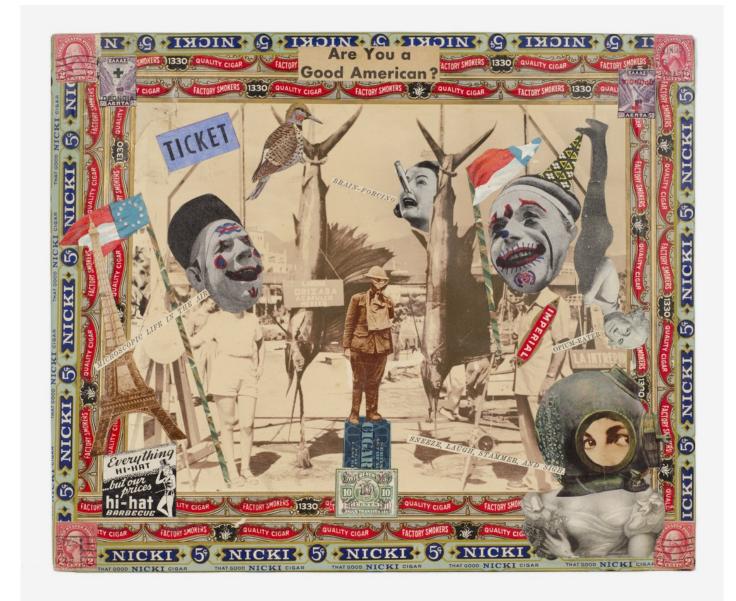

Felipe Jesus Consalvos 1891 - c 1960

printed material, glue on photograph

31.8 x 24.1 cm 12 1/2 x 9 1/2 in (FJC 544)

View detail untitled (The American Revolution), c 1920/60

View detail

View detail

Felipe Jesus Consalvos 1891 - c 1960 untitled (Are You a Good American?), c 1920/60 printed material, glue on print 25.4 x 30.5 cm 10 x 12 in (FJC 650)

printed material, glue on photograph 35.6 x 55.9 cm 14 x 22 in (FJC 736)

printed material, glue on print 25.4 x 30.5 cm 10 x 12 in (FJC 650) FELIPE JESUS CONSALVOS untitled (Swivel Chair), c 1920/60

printed material, glue on wood chair 74.9 x 45.7 x 24.1 cm 29 1/2 x 18 x 9 1/2 in (FJC 101) FELIPE JESUS CONSALVOS untitled (Furniture and Objects Installation), c 1920/60