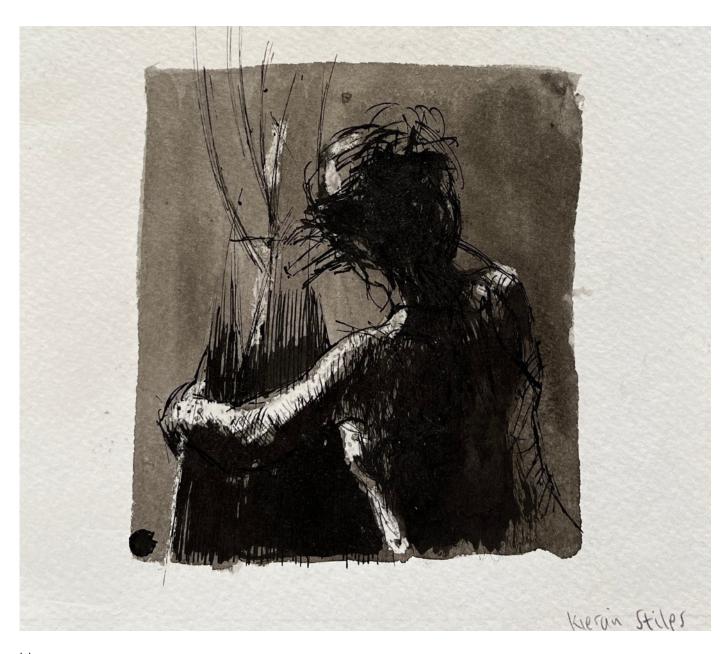

## Description

Portrait of sculptor Jaya Schuerch made during the installation of her work

Oil on panel 20.5 x 20.5 cm 8 1/8 x 8 1/8 in

£ 1,800.00

Oil on panel 44.5 x 52 cm 17 1/2 x 20 1/2 in

£ 4,900.00

Oil on panel 21.5 x 20 cm 8 1/2 x 7 7/8 in