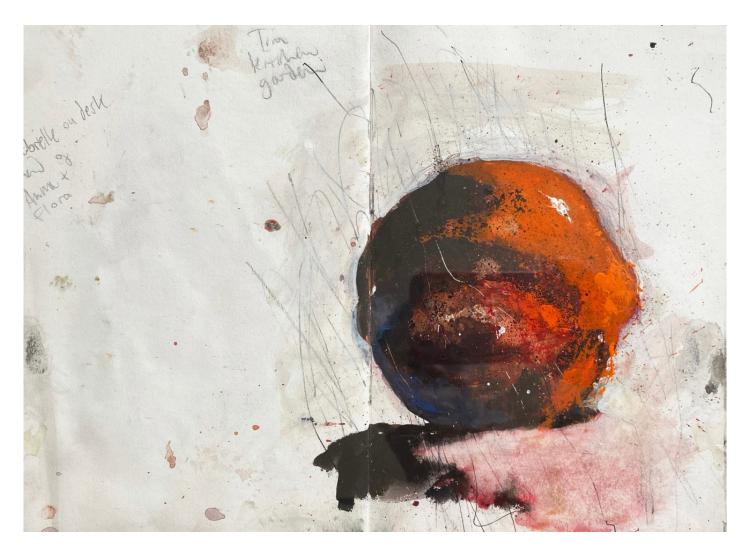

For full details and larger images, please see the end of this document.

**Kieran Stiles**Asthall Beast, 2022
Watercolour and gouache sketchbook piece

POA

Kieran Stiles
Asthall Light, 2022
Oil on panel
28.5 x 26 cm
11 1/4 x 10 1/4 in