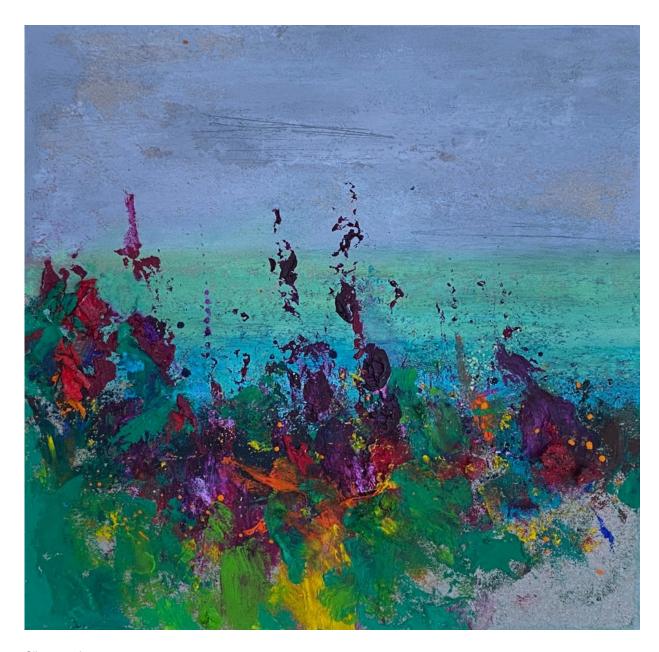

Kieran Stiles Copper Beech, 2022 Oil on panel 44 x 45.5 cm 17 3/8 x 17 7/8 in

£ 3,900.00

Kieran Stiles Croquet Lawn, 2022 Oil on panel 78 x 78 cm 30 3/4 x 30 3/4 in

£ 5,200.00

View detail

Kieran Stiles Croquet Lawn Study, 2022 Oil on panel 18.5 x 19 cm