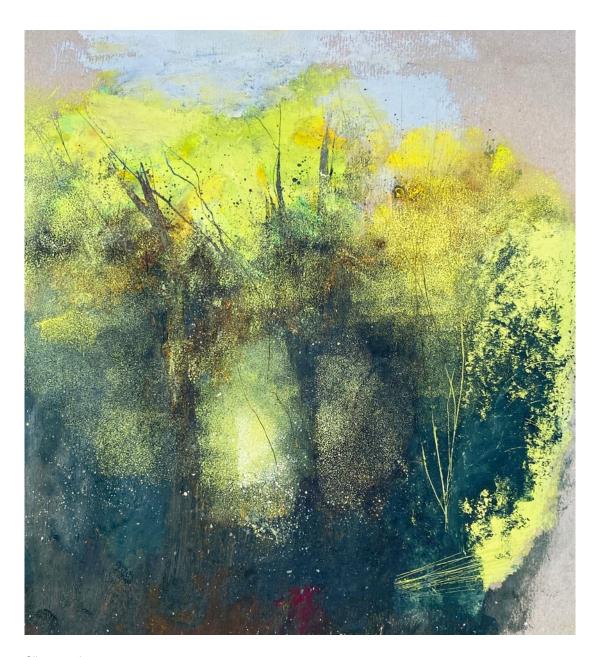

#### Description

Inspired by an original sculpture made from Red French Marble by Anna Ruiz Agui

Watercolour and gouache on paper  $30.5 \times 43.3 \text{ cm}$   $12 \times 17 \text{ in}$ 

£ 1,500.00

Oil on panel 21.5 x 16 cm 8 1/2 x 6 1/4 in