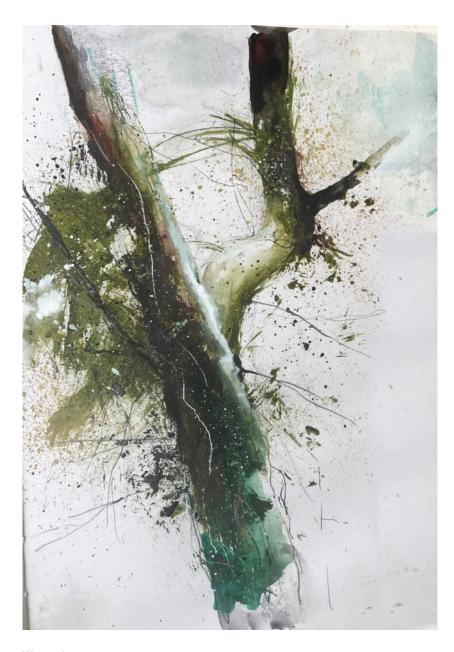

£ 2,200.00

View detail

Kieran Stiles
Branch, 2022
Watercolour and gouache on paper
21 x 29.5 cm
8 1/4 x 11 5/8 in

£ 1,400.00

View detail

**Kieran Stiles** *Caryatid*, 2022

Watercolour and gouache on paper sketchbook piece

#### Description

Inspired by an original sculpture made from Red French Marble by Anna Ruiz Agui

Watercolour and gouache on paper  $30.5 \times 43.3 \text{ cm}$   $12 \times 17 \text{ in}$ 

£ 1,500.00

Oil on panel 21.5 x 16 cm 8 1/2 x 6 1/4 in