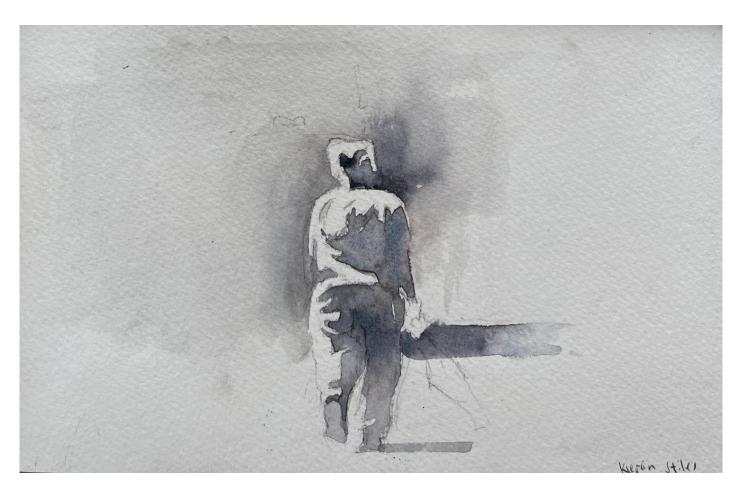

## Description

Portrait of sculptor Jaya Schuerch made during the installation of her work

Oil on panel 20.5 x 20.5 cm 8 1/8 x 8 1/8 in

£ 1,800.00

Oil on panel 44.5 x 52 cm 17 1/2 x 20 1/2 in

£ 4,900.00

Oil on panel 21.5 x 20 cm 8 1/2 x 7 7/8 in