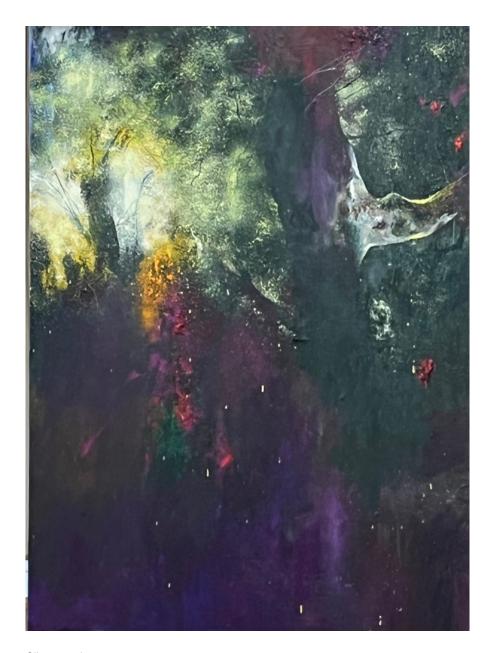

## Description

Portrait Inspired by an original sculpture by Kim Frances

Oil on panel 145 x 220 cm 57 1/8 x 86 5/8 in

£ 15,000.00

Oil on panel 14 x 26 cm 5 1/2 x 10 1/4 in

£ 1,800.00

Oil on panel 14.5 x 13 cm 5 3/4 x 5 1/8 in