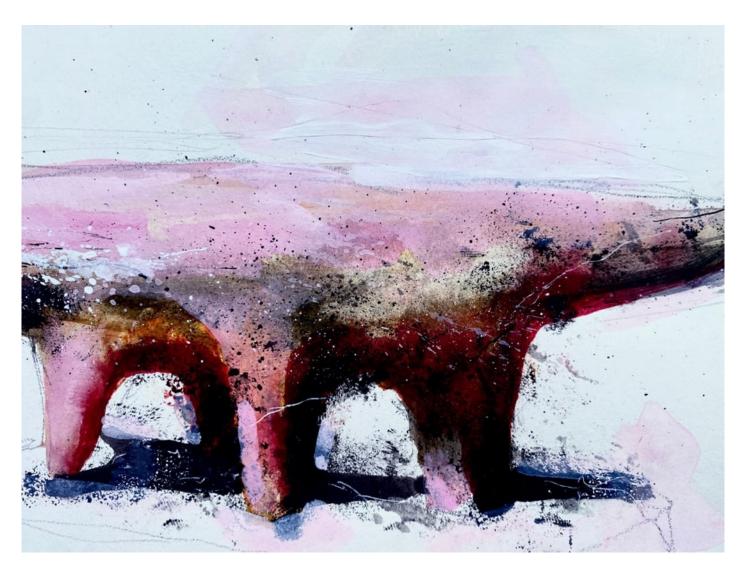

For full details and larger images, please see the end of this document.

**Kieran Stiles**Asthall Beast, 2022
Watercolour and gouache sketchbook piece

POA

Kieran Stiles
Asthall Light, 2022
Oil on panel
28.5 x 26 cm
11 1/4 x 10 1/4 in

# KIERAN STILES Asthall Beast, 2022

Watercolour and gouache sketchbook piece

POA

Oil on panel 28.5 x 26 cm 11 1/4 x 10 1/4 in

£ 2,200.00

Watercolour and gouache on paper  $21 \times 29.5 \text{ cm}$   $8 \cdot 1/4 \times 11 \cdot 5/8 \text{ in}$ 