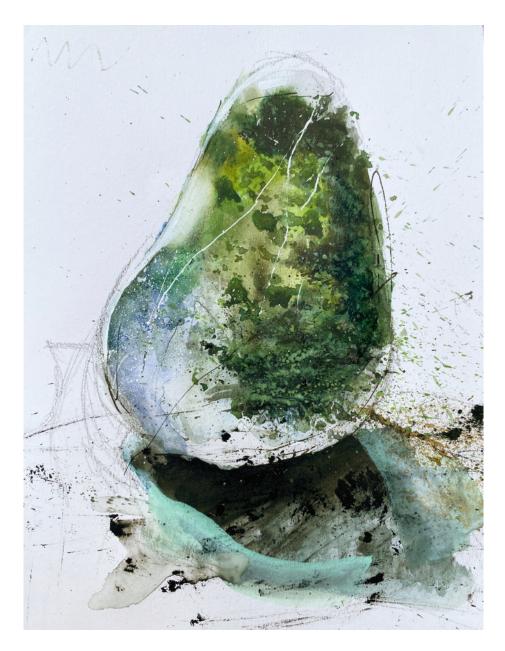

POA

View detail

**Kieran Stiles** 

Garden Path, 2022 Acrylic on panel 15 x 13.5 cm 5 7/8 x 5 1/4 in

£ 1,200.00

View detail

**Kieran Stiles** 

Gourd, 2022 Watercolour and gouache on paper sketchbook study

## KIERAN STILES Gourd, 2022

Watercolour and gouache on paper sketchbook study

POA

## Description

Inspired by an original sculpture 'Gourd 1' by Tania Mosse

Oil on panel 17 x 17 cm 6 3/4 x 6 3/4 in

£ 1,500.00

Ink on paper 14 x 21.5 cm 5 1/2 x 8 1/2 in

£ 1,200.00