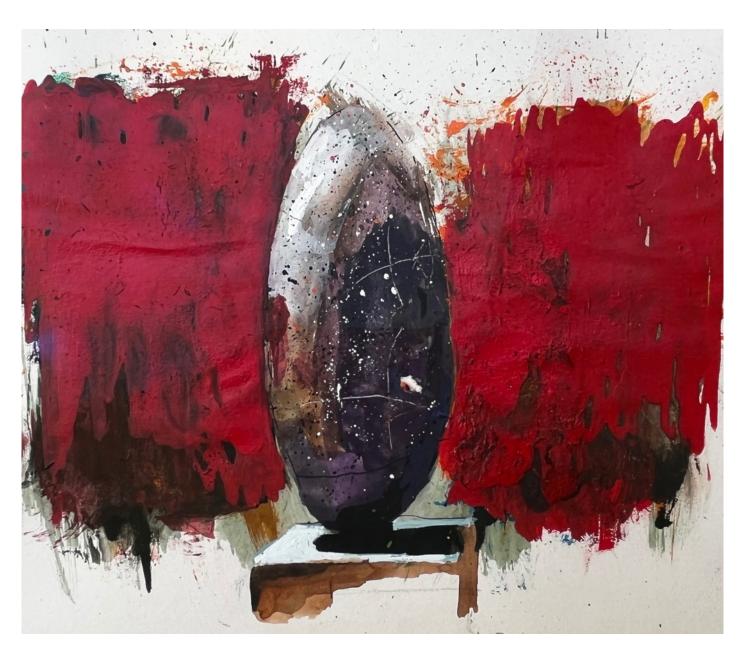

## Description

Portrait of sculptor Jaya Schuerch made during the installation of her work

Oil on panel 20.5 x 20.5 cm 8 1/8 x 8 1/8 in

£ 1,800.00

Oil on panel 44.5 x 52 cm 17 1/2 x 20 1/2 in

£ 4,900.00

Oil on panel 21.5 x 20 cm 8 1/2 x 7 7/8 in