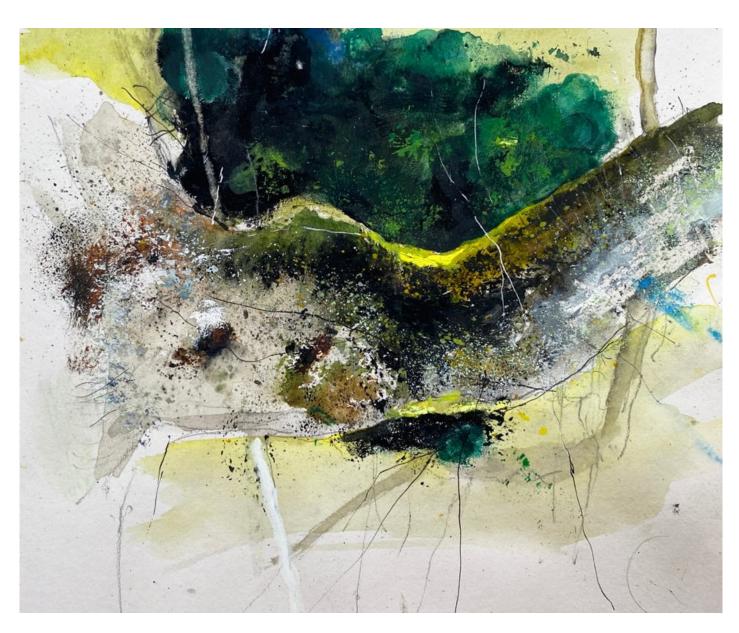

## Description

Inspired by an original sculpture by Aly Brown

Graphite on paper 21 x 30 cm 8 1/4 x 11 3/4 in

£ 950.00

Oil on panel 100 x 120 cm 39 3/8 x 47 1/4 in

£ 6,800.00

Oil on panel 24 x 19 cm 9 1/2 x 7 1/2 in