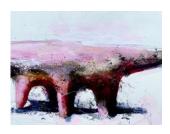

For full details and larger images, please see the end of this document.

**Kieran Stiles**Asthall Beast, 2022
Watercolour and gouache sketchbook piece

POA

Kieran Stiles
Asthall Light, 2022
Oil on panel
28.5 x 26 cm
11 1/4 x 10 1/4 in

# KIERAN STILES Asthall Beast, 2022

Watercolour and gouache sketchbook piece

POA

Oil on panel 28.5 x 26 cm 11 1/4 x 10 1/4 in

£ 2,200.00

Watercolour and gouache on paper  $21 \times 29.5 \text{ cm}$   $8 \cdot 1/4 \times 11 \cdot 5/8 \text{ in}$ 