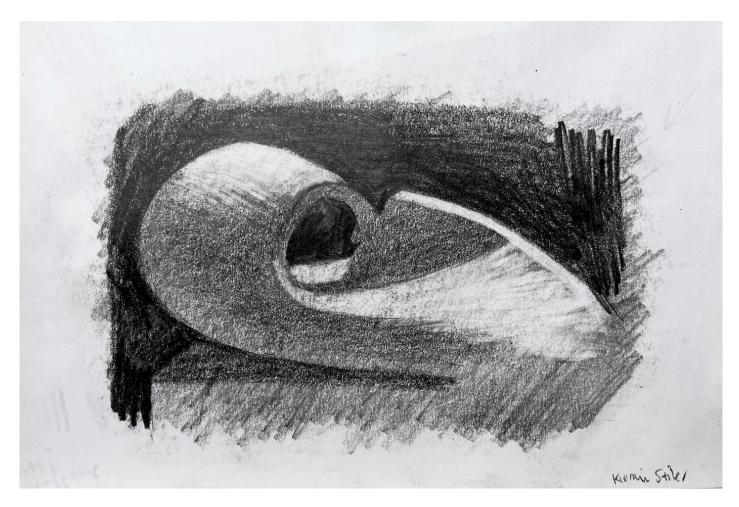

POA

View detail

**Kieran Stiles** *Clamclam*, 2022
Graphite on paper sketchbook study

POA

View detail

Kieran Stiles Colour Field, 2022 Oil on panel 15 x 11 cm 5 7/8 x 4 3/8 in

£ 1,200.00

View detail

## Description

Inspired by an original sculpture, 'Clamclam', by Louise Plant

Oil on panel 15 x 11 cm 5 7/8 x 4 3/8 in

£ 1,200.00

Oil on panel 44 x 45.5 cm 17 3/8 x 17 7/8 in

£ 3,900.00

Oil on panel 78 x 78 cm 30 3/4 x 30 3/4 in