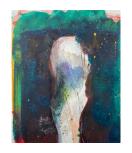

#### **Kieran Stiles**

Phoenix Rising, 2022
Watercolour and gouache on paper
21 x 30 cm
8 1/4 x 11 3/4 in

£ 1,200.00

View detail

## Description

Inspired by an original sculpture, 'Phoenix Rising', by Aly Brown.

Oil on panel 22 x 18 cm 8 5/8 x 7 1/8 in

£ 1,800.00

Graphite on paper 21 x 30 cm 8 1/4 x 11 3/4 in

£ 950.00