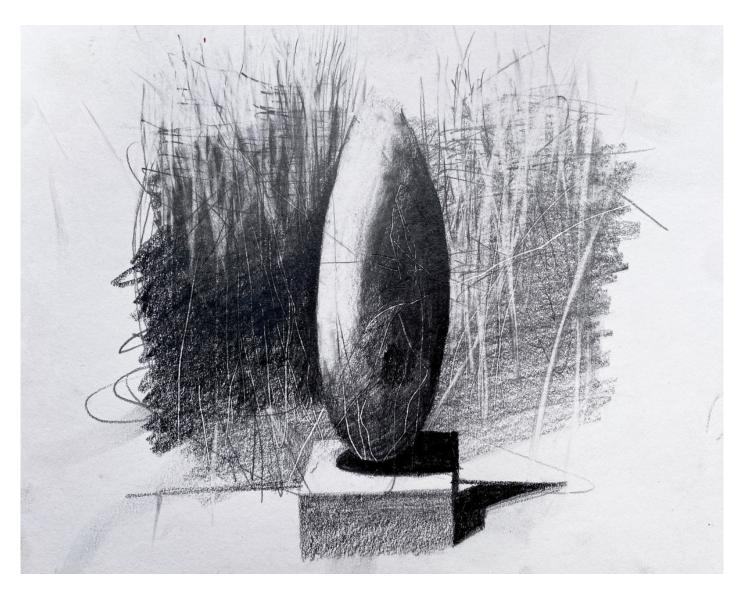

## Description

Inspired by an original sculpture, 'Clamclam', by Louise Plant

Oil on panel 15 x 11 cm 5 7/8 x 4 3/8 in

£ 1,200.00

Oil on panel 44 x 45.5 cm 17 3/8 x 17 7/8 in

£ 3,900.00

Oil on panel 78 x 78 cm 30 3/4 x 30 3/4 in