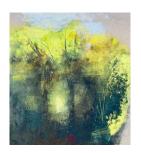

Kieran Stiles
Kitchen Garden, 2022
Oil on panel
20.5 x 20.5 cm
8 1/8 x 8 1/8 in

£ 1,800.00

View detail

Kieran Stiles Long Shadows, 2022 Oil on panel 44.5 x 52 cm 17 1/2 x 20 1/2 in

£4,900.00

View detail

Kieran Stiles Meadow, 2022 Oil on panel 21.5 x 20 cm 8 1/2 x 7 7/8 in

## Description

Portrait of sculptor Jaya Schuerch made during the installation of her work

Oil on panel 20.5 x 20.5 cm 8 1/8 x 8 1/8 in

£ 1,800.00

Oil on panel 44.5 x 52 cm 17 1/2 x 20 1/2 in

£ 4,900.00

Oil on panel 21.5 x 20 cm 8 1/2 x 7 7/8 in