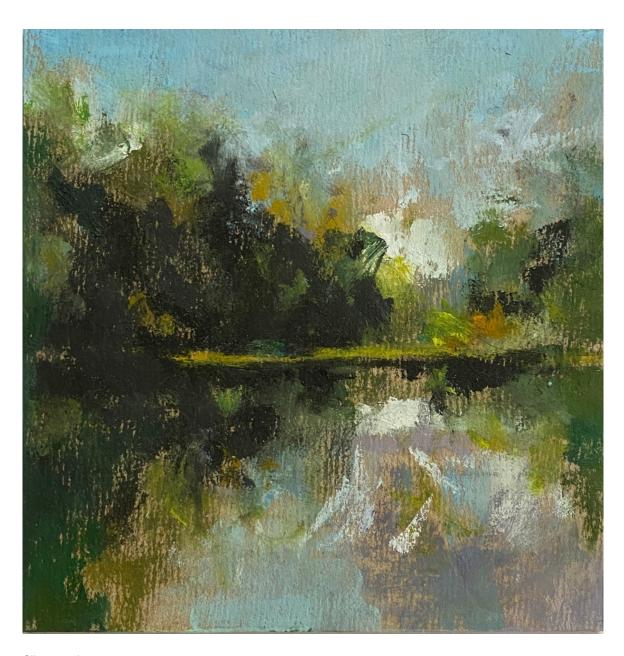

#### **Kieran Stiles**

The Lake, 2022 Oil on panel 24 x 19 cm 9 1/2 x 7 1/2 in

£ 1,700.00

View detail

# KIERAN STILES *Pool*, 2022

Watercolour on paper 18 x 24 cm

£ 1,100.00

Graphite on paper 19.5 x 26.5 cm 7 5/8 x 10 3/8 in

£ 950.00