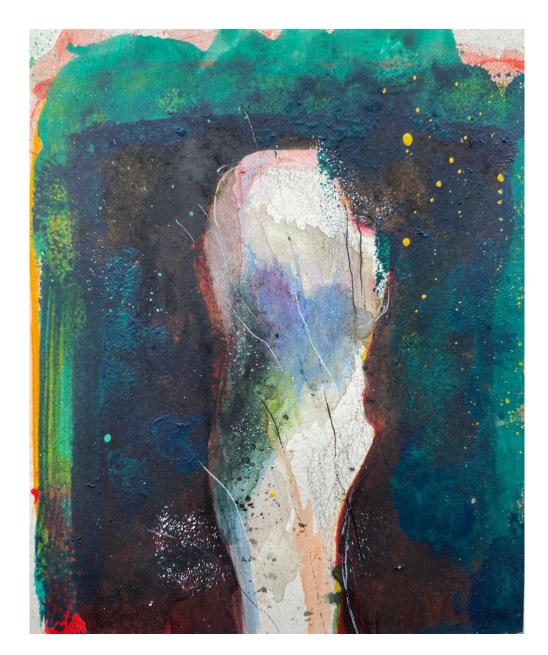

## Description

Inspired by an original sculpture, 'Caryatid', by Paul Vanstone.

Graphite on paper sketchbook study

POA