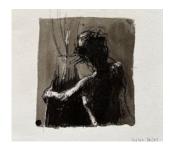

## Description

Portrait of sculptor Jaya Schuerch made during the installation of her work

Oil on panel 20.5 x 20.5 cm 8 1/8 x 8 1/8 in

£ 1,800.00

Oil on panel 44.5 x 52 cm 17 1/2 x 20 1/2 in

£ 4,900.00

Oil on panel 21.5 x 20 cm 8 1/2 x 7 7/8 in