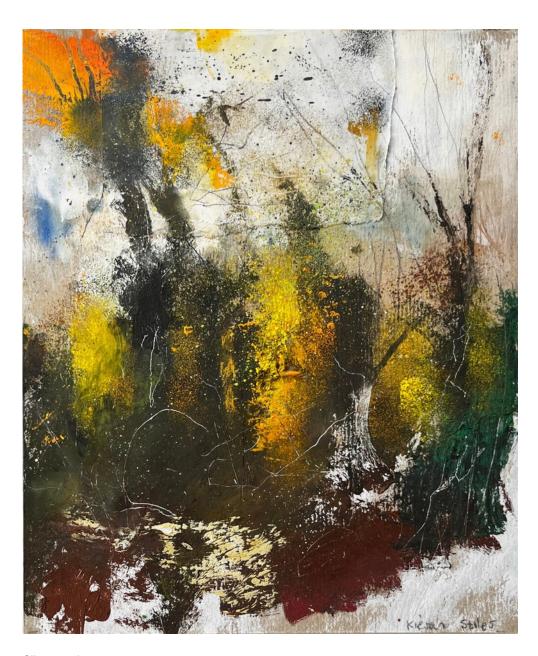

Kieran Stiles Copper Beech, 2022 Oil on panel 44 x 45.5 cm 17 3/8 x 17 7/8 in

£ 3,900.00

Kieran Stiles Croquet Lawn, 2022 Oil on panel 78 x 78 cm 30 3/4 x 30 3/4 in

£ 5,200.00

View detail

Kieran Stiles Croquet Lawn Study, 2022 Oil on panel 18.5 x 19 cm