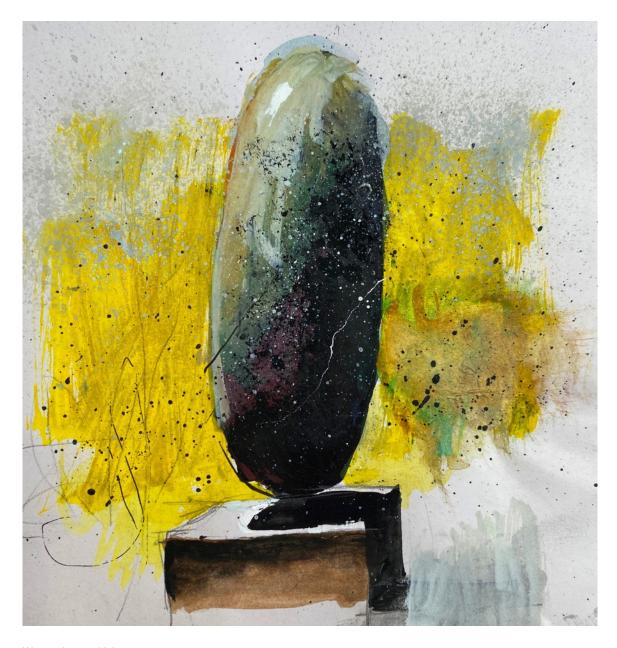

For full details and larger images, please see the end of this document.

**Kieran Stiles**Asthall Beast, 2022
Watercolour and gouache sketchbook piece

POA

Kieran Stiles
Asthall Light, 2022
Oil on panel
28.5 x 26 cm
11 1/4 x 10 1/4 in