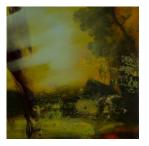

# FLORA FAIRBAIRN AND CO. ALAN RANKLE

For full details and larger images, please see the end of this document.

Alan Rankle Alluvione di Nera XI (Santa Maria della salute), 2015 Oil and pigmented ink jet, gold leaf on canvas 80 x 100 cm 31 1/2 x 39 3/8 in

Oil and pigmented ink jet, gold leaf on canvas 80 x 100 cm 31 1/2 x 39 3/8 in

ALAN RANKLE Alluvione Di Nero, 2022

Oil and pigmented ink on canvas 100 x 80 cm 39 3/8 x 31 1/2 in

ALAN RANKLE *Calder Valley*, 2014