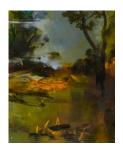

# FLORA FAIRBAIRN AND CO. ALAN RANKLE

For full details and larger images, please see the end of this document.

Alan Rankle Alluvione di Nera XI (Santa Maria della salute), 2015 Oil and pigmented ink jet, gold leaf on canvas 80 x 100 cm 31 1/2 x 39 3/8 in