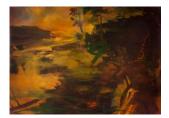

# FLORA FAIRBAIRN AND CO. ALAN RANKLE

For full details and larger images, please see the end of this document.

Alan Rankle Alluvione di Nera XI (Santa Maria della salute), 2015 Oil and pigmented ink jet, gold leaf on canvas 80 x 100 cm 31 1/2 x 39 3/8 in