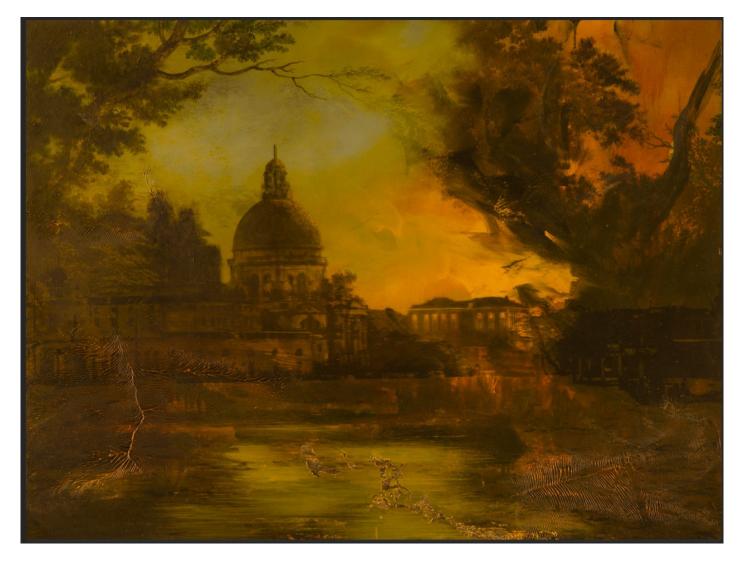

# FLORA FAIRBAIRN AND CO. ALAN RANKLE

For full details and larger images, please see the end of this document.

Alan Rankle Alluvione di Nera XI (Santa Maria della salute), 2015 Oil and pigmented ink jet, gold leaf on canvas 80 x 100 cm 31 1/2 x 39 3/8 in

£ 12,000.00

Alan Rankle Alluvione Di Nero, 2022 Oil and pigmented ink on canvas 100 x 80 cm 39 3/8 x 31 1/2 in

£ 12,000.00

Alan Rankle Calder Valley, 2014 Oil on canvas 100 x 80 cm 39 3/8 x 31 1/2 in (#116)