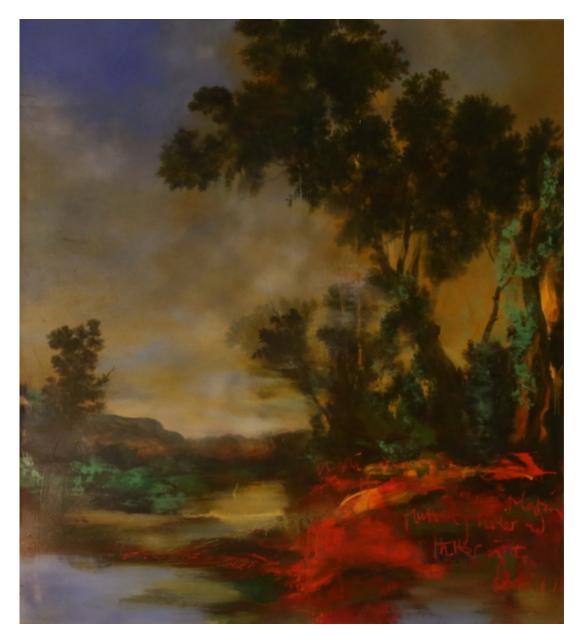

# FLORA FAIRBAIRN AND CO. ALAN RANKLE

For full details and larger images, please see the end of this document.

Alan Rankle Alluvione di Nera XI (Santa Maria della salute), 2015 Oil and pigmented ink jet, gold leaf on canvas 80 x 100 cm 31 1/2 x 39 3/8 in