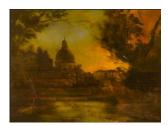

# FLORA FAIRBAIRN AND CO. ALAN RANKLE

For full details and larger images, please see the end of this document.

Alan Rankle Alluvione di Nera XI (Santa Maria della salute), 2015 Oil and pigmented ink jet, gold leaf on canvas 80 x 100 cm 31 1/2 x 39 3/8 in

Oil and pigmented ink jet, gold leaf on canvas 80 x 100 cm 31 1/2 x 39 3/8 in

ALAN RANKLE Alluvione Di Nero, 2022

Oil and pigmented ink on canvas 100 x 80 cm 39 3/8 x 31 1/2 in

ALAN RANKLE *Calder Valley*, 2014