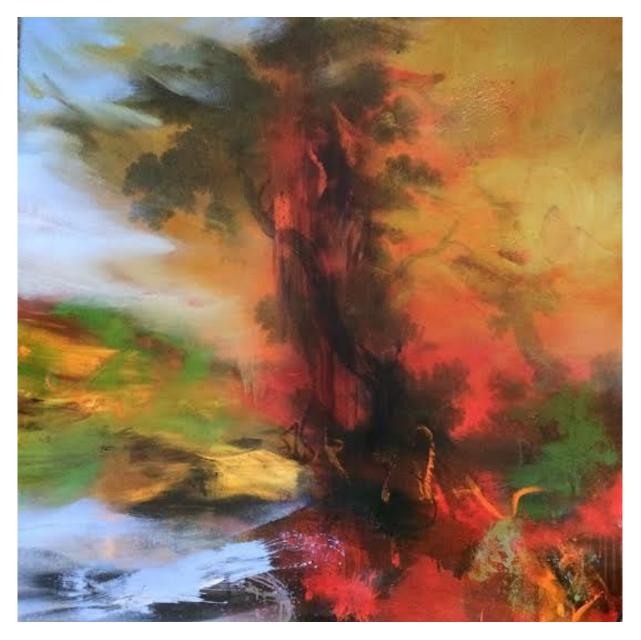

# FLORA FAIRBAIRN AND CO. ALAN RANKLE

For full details and larger images, please see the end of this document.

Alan Rankle Alluvione di Nera XI (Santa Maria della salute), 2015 Oil and pigmented ink jet, gold leaf on canvas 80 x 100 cm 31 1/2 x 39 3/8 in