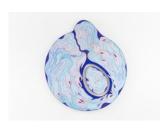

#### Bea Bonafini

Slippages, 2022 Gouache and watercolour on engraved cork 40 x 40 cm 15 3/4 x 15 3/4 in (BBO015)

€ 4,800.00 ex. IVA

€ 6,800.00 ex. IVA

Gouache and watercolour on engraved cork  $40 \times 40 \text{ cm}$   $15 \text{ } 3/4 \times 15 \text{ } 3/4 \text{ in}$  (BBO015)

€ 4,800.00 ex. IVA

Gouache and watercolour on engraved cork  $30 \times 30 \text{ cm}$   $11 \text{ } 3/4 \times 11 \text{ } 3/4 \text{ in}$  (BBO016)