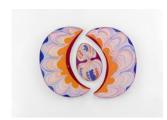

#### Bea Bonafini

Crush, Crushed, 2022
Gouache and watercolour on engraved cork
78 x 90 cm
30 3/4 x 35 3/8 in
(BBO014)

€ 6,800.00 ex. IVA

### Bea Bonafini

Burst From My Lips, 2022 Gouache and watercolour on engraved cork 154 x 141 x 3.5 cm 60 5/8 x 55 1/2 x 1 3/8 in (BBO013)

€ 9,000.00 ex. IVA

View detail

Gouache and watercolour on engraved cork  $78 \times 90 \text{ cm}$  30  $3/4 \times 35 \ 3/8 \text{ in}$  (BBO014)