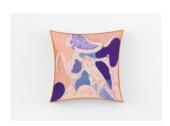

#### Bea Bonafini

Slippages, 2022 Gouache and watercolour on engraved cork 40 x 40 cm 15 3/4 x 15 3/4 in (BBO015)

€ 4,800.00 ex. IVA

€ 6,800.00 ex. IVA

Gouache and watercolour on engraved cork  $40 \times 40 \text{ cm}$   $15 \text{ } 3/4 \times 15 \text{ } 3/4 \text{ in}$  (BBO015)

€ 4,800.00 ex. IVA

Gouache and watercolour on engraved cork  $30 \times 30 \text{ cm}$   $11 \text{ } 3/4 \times 11 \text{ } 3/4 \text{ in}$  (BBO016)