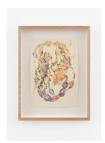

#### Bea Bonafini

Crush, Crushed, 2022
Gouache and watercolour on engraved cork
78 x 90 cm
30 3/4 x 35 3/8 in
(BBO014)

€ 6,800.00 ex. IVA

€ 6,800.00 ex. IVA

Gouache and watercolour on engraved cork  $40 \times 40 \text{ cm}$   $15 \text{ } 3/4 \times 15 \text{ } 3/4 \text{ in}$  (BBO015)

€ 4,800.00 ex. IVA

Gouache and watercolour on engraved cork  $30 \times 30 \text{ cm}$   $11 \text{ } 3/4 \times 11 \text{ } 3/4 \text{ in}$  (BBO016)