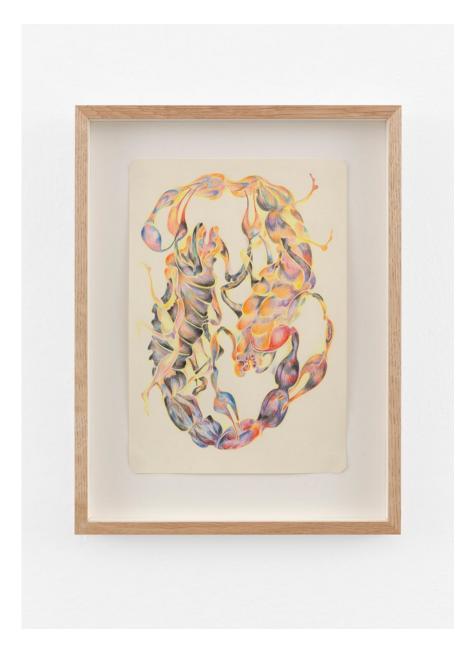

#### Bea Bonafini

Courtship Ritual I, 2021 Pencil on paper 39 x 29.6 x 2.5 cm (framed) 15 3/8 x 11 5/8 x 1 in (BBO021) View detail

€ 1,500.00 ex. IVA

## BEA BONAFINI Courtship Ritual I, 2021

Pencil on paper 39 x 29.6 x 2.5 cm (framed) 15 3/8 x 11 5/8 x 1 in (BBO021)

€ 1,500.00 ex. IVA

Gouache and watercolour on engraved cork  $154 \times 141 \times 3.5$  cm  $60 \ 5/8 \times 55 \ 1/2 \times 1 \ 3/8$  in (BBO013)