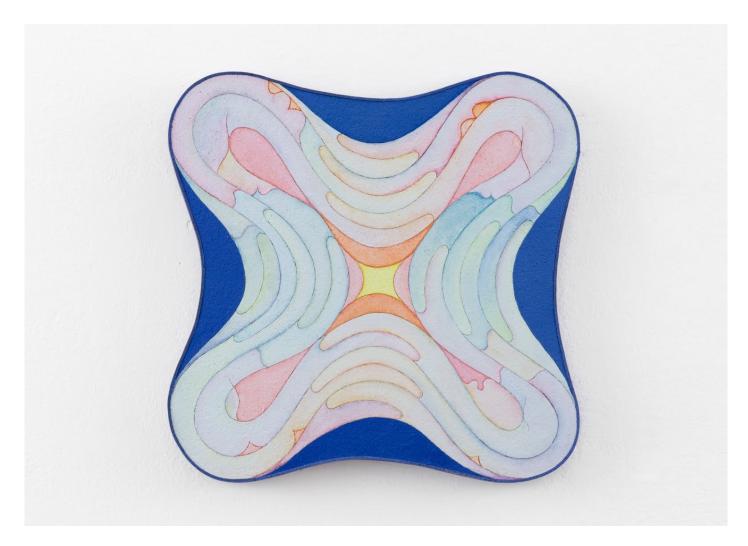

#### Bea Bonafini

Slippages, 2022 Gouache and watercolour on engraved cork 40 x 40 cm 15 3/4 x 15 3/4 in (BBO015)

€ 4,800.00 ex. IVA

€ 6,800.00 ex. IVA

Gouache and watercolour on engraved cork  $40 \times 40 \text{ cm}$   $15 \text{ } 3/4 \times 15 \text{ } 3/4 \text{ in}$  (BBO015)

€ 4,800.00 ex. IVA

Gouache and watercolour on engraved cork  $30 \times 30 \text{ cm}$   $11 \text{ } 3/4 \times 11 \text{ } 3/4 \text{ in}$  (BBO016)