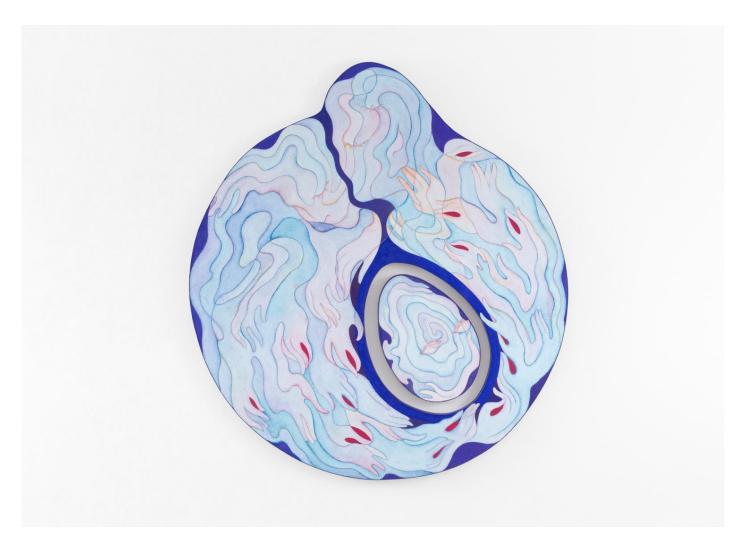

### Bea Bonafini

Burst From My Lips, 2022 Gouache and watercolour on engraved cork 154 x 141 x 3.5 cm 60 5/8 x 55 1/2 x 1 3/8 in (BBO013)

€ 9,000.00 ex. IVA

View detail

Gouache and watercolour on engraved cork  $78 \times 90 \text{ cm}$  30  $3/4 \times 35 \ 3/8 \text{ in}$  (BBO014)

## BEA BONAFINI Courtship Ritual I, 2021

Pencil on paper 39 x 29.6 x 2.5 cm (framed) 15 3/8 x 11 5/8 x 1 in (BBO021)

€ 1,500.00 ex. IVA

Gouache and watercolour on engraved cork  $154 \times 141 \times 3.5$  cm  $60 \ 5/8 \times 55 \ 1/2 \times 1 \ 3/8$  in (BBO013)

€ 9,000.00 ex. IVA