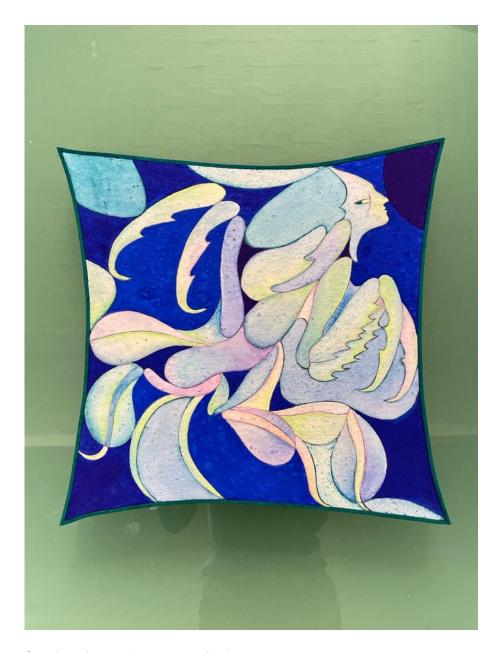

#### Bea Bonafini

Thundering Matis I , 2022
Gouache and watercolour on engraved cork 30 x 30 cm
11 3/4 x 11 3/4 in
(BBO017)

View detail

Gouache and watercolour on engraved cork  $30 \times 30 \text{ cm}$   $11 \text{ 3/4} \times 11 \text{ 3/4} \text{ in}$  (BBO017)

handtufted, bamboo silkscreen 200 x 140 cm 78 3/4 x 55 1/8 in (BBO018)

€ 11,500.00 ex. IVA