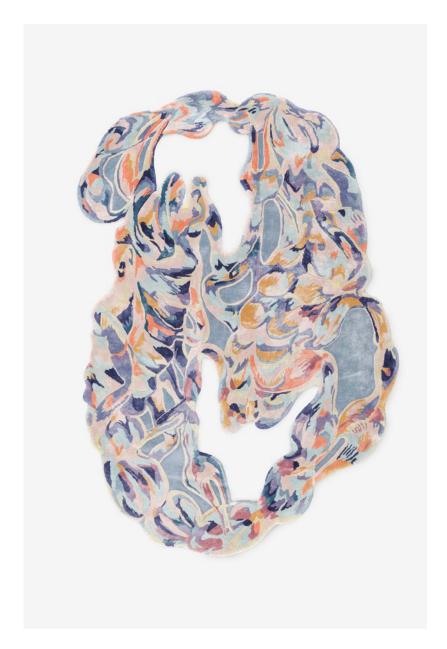

#### Bea Bonafini

Silent Strenghts, 2022 handtufted, bamboo silkscreen 200 x 140 cm 78 3/4 x 55 1/8 in (BBO018) View detail

€ 11,500.00 ex. IVA

#### Bea Bonafini

Sea, Closed Inside Us, 2022 handtufted, bamboo silkscreen 200 x 140 cm 78 3/4 x 55 1/8 in (BBO019) View detail

€ 11,500.00 ex. IVA