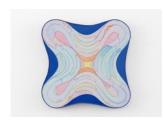

#### Bea Bonafini

Silent Strenghts, 2022 handtufted, bamboo silkscreen 200 x 140 cm 78 3/4 x 55 1/8 in (BBO018) View detail

€ 11,500.00 ex. IVA

Gouache and watercolour on engraved cork  $30 \times 30 \text{ cm}$   $11 \text{ 3/4} \times 11 \text{ 3/4} \text{ in}$  (BBO017)

handtufted, bamboo silkscreen 200 x 140 cm 78 3/4 x 55 1/8 in (BBO018)

€ 11,500.00 ex. IVA