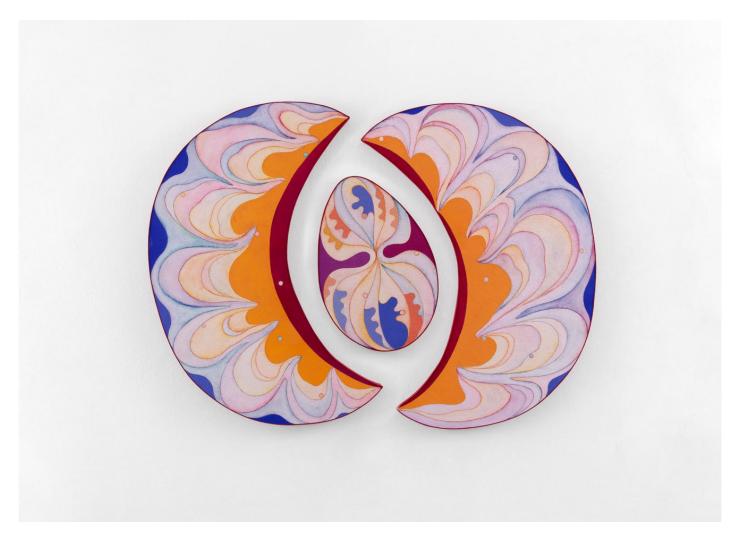

### Bea Bonafini

Burst From My Lips, 2022 Gouache and watercolour on engraved cork 154 x 141 x 3.5 cm 60 5/8 x 55 1/2 x 1 3/8 in (BBO013)

€ 9,000.00 ex. IVA

View detail

Gouache and watercolour on engraved cork  $78 \times 90 \text{ cm}$  30  $3/4 \times 35 \ 3/8 \text{ in}$  (BBO014)