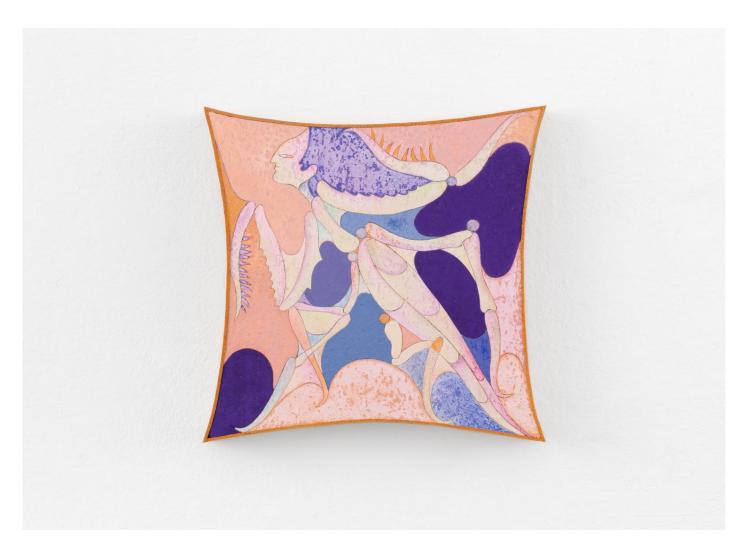

### Bea Bonafini

Thundering Mantis II, 2022
Gouache and watercolour on engraved cork 30 x 30 cm
11 3/4 x 11 3/4 in
(BBO016)

View detail

View detail

View detail

€ 6,800.00 ex. IVA

Gouache and watercolour on engraved cork  $40 \times 40 \text{ cm}$   $15 \text{ } 3/4 \times 15 \text{ } 3/4 \text{ in}$  (BBO015)

€ 4,800.00 ex. IVA

Gouache and watercolour on engraved cork  $30 \times 30 \text{ cm}$   $11 \text{ } 3/4 \times 11 \text{ } 3/4 \text{ in}$  (BBO016)