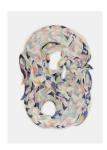

### Bea Bonafini

Burst From My Lips, 2022 Gouache and watercolour on engraved cork 154 x 141 x 3.5 cm 60 5/8 x 55 1/2 x 1 3/8 in (BBO013)

€ 9,000.00 ex. IVA

View detail

Gouache and watercolour on engraved cork  $78 \times 90 \text{ cm}$  30  $3/4 \times 35 \ 3/8 \text{ in}$  (BBO014)

## BEA BONAFINI Courtship Ritual I, 2021

Pencil on paper 39 x 29.6 x 2.5 cm (framed) 15 3/8 x 11 5/8 x 1 in (BBO021)

€ 1,500.00 ex. IVA

Gouache and watercolour on engraved cork  $154 \times 141 \times 3.5$  cm  $60 \ 5/8 \times 55 \ 1/2 \times 1 \ 3/8$  in (BBO013)

€ 9,000.00 ex. IVA