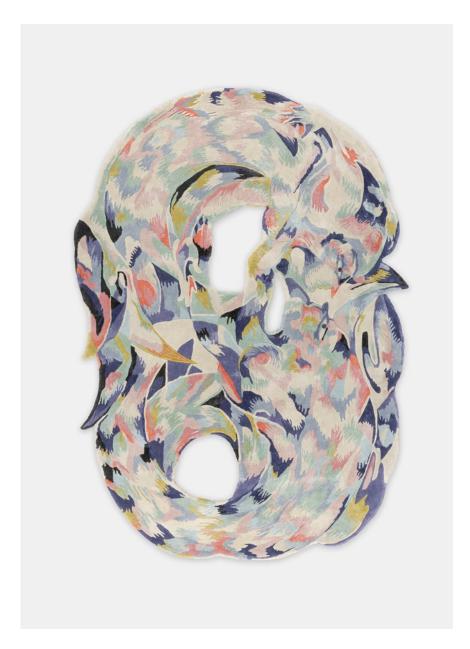

#### Bea Bonafini

Silent Strenghts, 2022 handtufted, bamboo silkscreen 200 x 140 cm 78 3/4 x 55 1/8 in (BBO018) View detail

€ 11,500.00 ex. IVA

#### Bea Bonafini

Sea, Closed Inside Us, 2022 handtufted, bamboo silkscreen 200 x 140 cm 78 3/4 x 55 1/8 in (BBO019) View detail

€ 11,500.00 ex. IVA