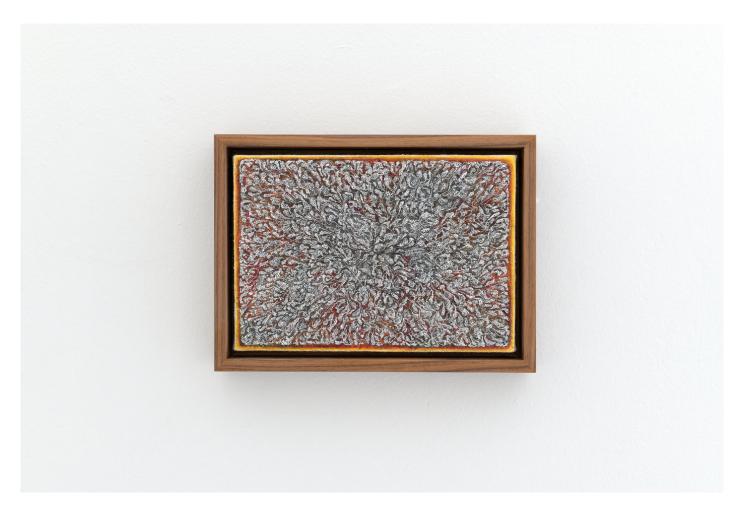

*Tears in the Mandarin orchard*, 2021 Oil and mediums on canvas

Radu Oreian

23 x 16 cms 9 1/8 x 6 1/4 inches

(ROR024)

Radu Oreian Zodiac of collective torments, 2021 oil and mediums on canvas 140 x 100 cms 55 1/8 x 39 3/8 inches (ROR028) View detail

oil and mediums on canvas 140 x 100 cms 55 1/8 x 39 3/8 inches (ROR028) RADU OREIAN Tears under the fig tree, 2021

oil and mediums on canvas 27 x 22 cms 10 5/8 x 8 5/8 inches (ROR031) RADU OREIAN *Mistral* , 2021

Oil and medium on canvas 16 x 23 cm 6 3/10 x 9 3/50 inches (ROR020)

Image 1/4

Image 2/4

Image 3/4

Image 4/4

Oil on Canvas 23 x 31 cms 9 1/8 x 12 1/4 inches (ROR026)

oil and mediums on canvas 27 x 22 cms 10 5/8 x 8 5/8 inches (ROR032)