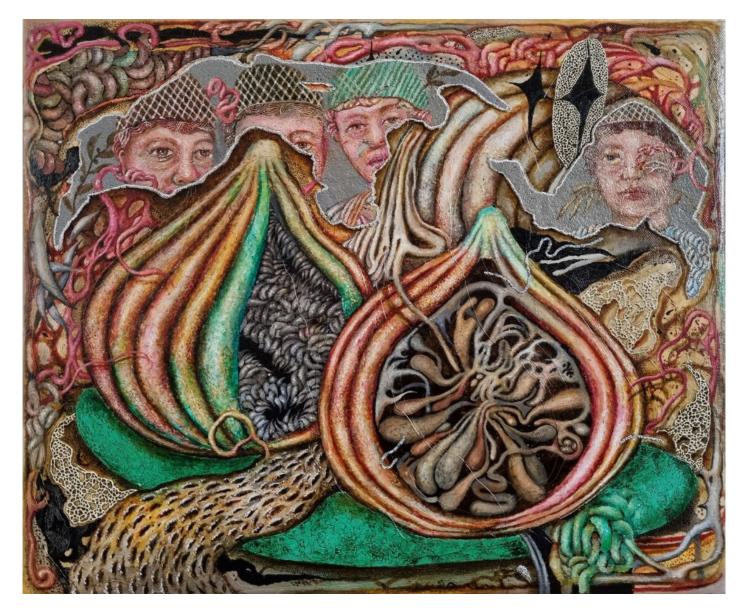

Oil and mediums on canvas 23 x 16 cms 9 1/8 x 6 1/4 inches (ROR024) RADU OREIAN Self portrait as Carnivorous plants, 2021

Oil and mediums on canvas 135 x 100 cms 53 1/8 x 39 3/8 inches (ROR027) RADU OREIAN Zodiac of collective torments, 2021