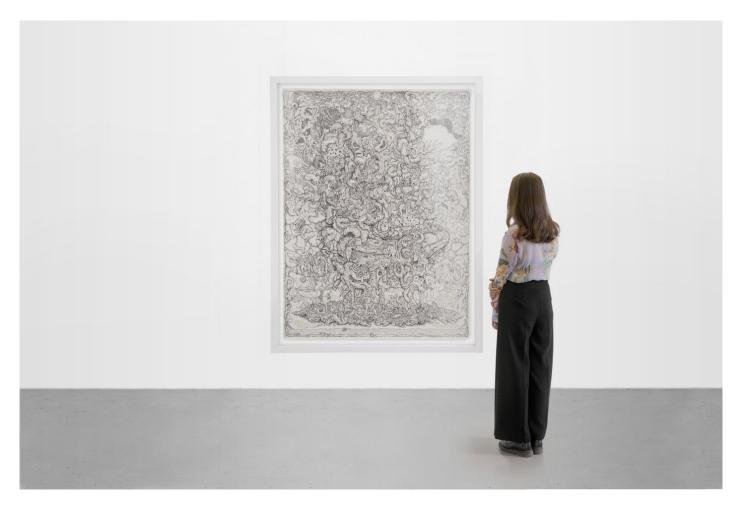

View detail

View detail

View detail

View detail

View detail

Radu Oreian Self Portrait as a fountain, 2020 Mixed media on paper 153 x 113 cm 60 1/4 x 44 1/2 in (ROR003)

Mixed media on paper 153 x 113 cm 60 1/4 x 44 1/2 in (ROR003)

Image 1/9

Image 2/9

Image 3/9

Image 4/9

Image 5/9

Image 6/9

Image 7/9