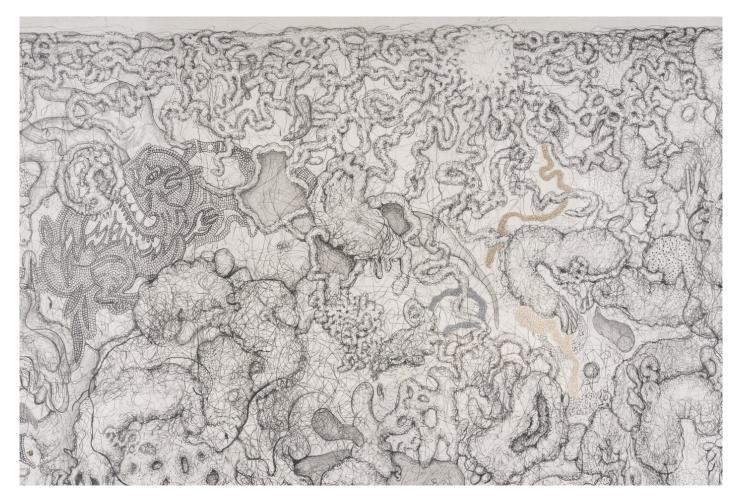

View detail

View detail

View detail

View detail

View detail

Radu Oreian Self Portrait as a fountain, 2020 Mixed media on paper 153 x 113 cm 60 1/4 x 44 1/2 in (ROR003)

Mixed media on paper 153 x 113 cm 60 1/4 x 44 1/2 in (ROR003)

Image 1/9

Image 2/9

Image 3/9

Image 4/9

Image 5/9

Image 6/9

Image 7/9