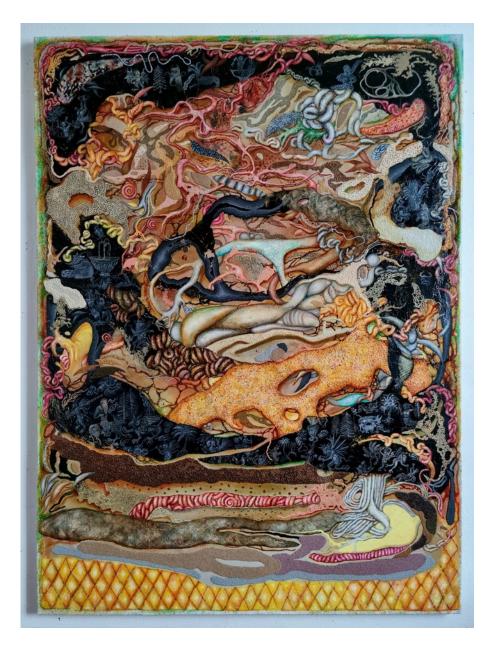

Radu Oreian Abstract Symbols, 2021 Oil on canvas 21 x 27 cms 8 1/4 x 10 5/8 inches (ROR030)

Radu Oreian

Study for Insectivorous plants, 2021 oil impasto and graphite on paper 38 x 28 cms 15 x 11 1/8 inches (ROR033) View detail

Oil on canvas 21 x 27 cms 8 1/4 x 10 5/8 inches (ROR030) RADU OREIAN Study for Insectivorous plants, 2021

oil impasto and graphite on paper 38 x 28 cms 15 x 11 1/8 inches (ROR033) RADU OREIAN Self Portrait as a fountain, 2020