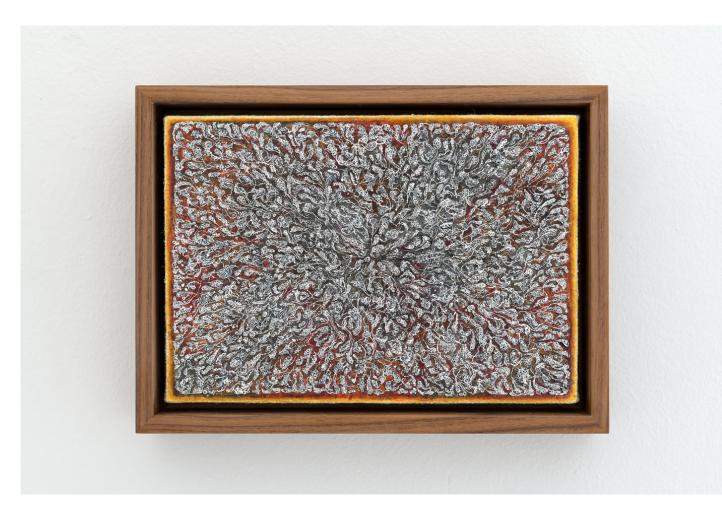

*Tears in the Mandarin orchard*, 2021 Oil and mediums on canvas

Radu Oreian

23 x 16 cms 9 1/8 x 6 1/4 inches

(ROR024)

Radu Oreian Zodiac of collective torments, 2021 oil and mediums on canvas 140 x 100 cms 55 1/8 x 39 3/8 inches (ROR028) View detail

oil and mediums on canvas 140 x 100 cms 55 1/8 x 39 3/8 inches (ROR028) RADU OREIAN Tears under the fig tree, 2021

oil and mediums on canvas 27 x 22 cms 10 5/8 x 8 5/8 inches (ROR031) RADU OREIAN *Mistral* , 2021

Oil and medium on canvas 16 x 23 cm 6 3/10 x 9 3/50 inches (ROR020)

Image 1/4

Image 2/4

Image 3/4

Image 4/4

Oil on Canvas 23 x 31 cms 9 1/8 x 12 1/4 inches (ROR026)

oil and mediums on canvas 27 x 22 cms 10 5/8 x 8 5/8 inches (ROR032)