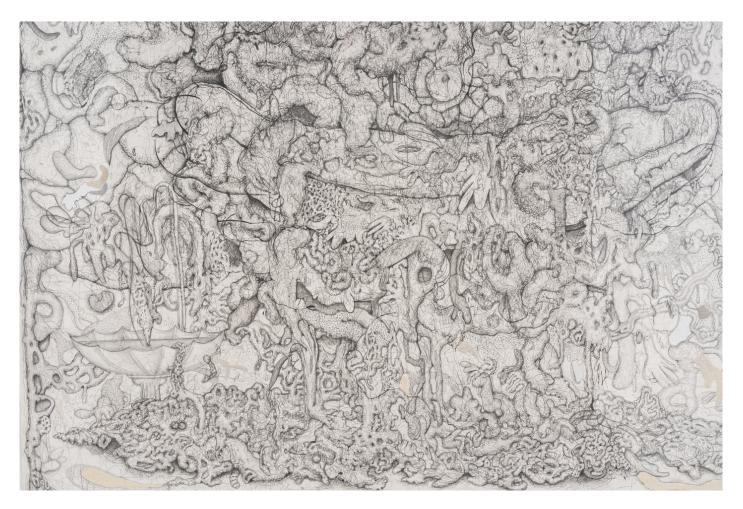

View detail

View detail

View detail

View detail

View detail

Radu Oreian Self Portrait as a fountain, 2020 Mixed media on paper 153 x 113 cm 60 1/4 x 44 1/2 in (ROR003)

Mixed media on paper 153 x 113 cm 60 1/4 x 44 1/2 in (ROR003)

Image 1/9

Image 2/9

Image 3/9

Image 4/9

Image 5/9

Image 6/9

Image 7/9