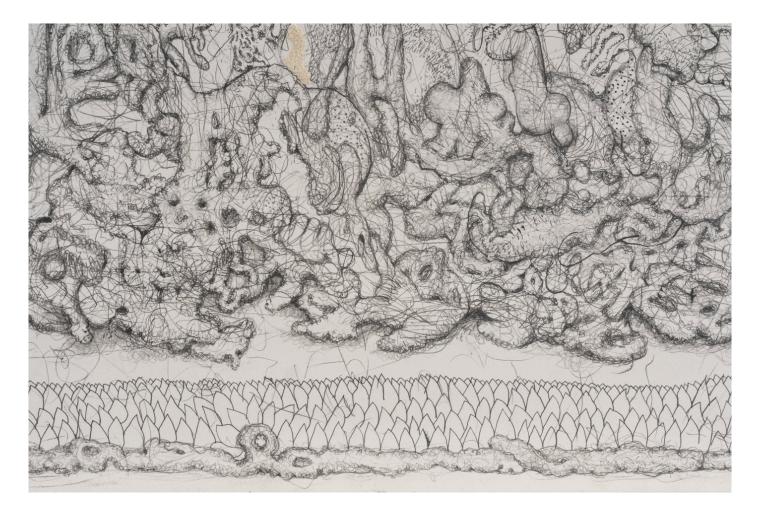

View detail

View detail

View detail

View detail

View detail

Radu Oreian Self Portrait as a fountain, 2020 Mixed media on paper 153 x 113 cm 60 1/4 x 44 1/2 in (ROR003)

Mixed media on paper 153 x 113 cm 60 1/4 x 44 1/2 in (ROR003)

Image 1/9

Image 2/9

Image 3/9

Image 4/9

Image 5/9

Image 6/9

Image 7/9