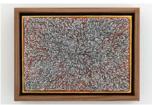

Oil and mediums on canvas 23 x 16 cms 9 1/8 x 6 1/4 inches (ROR024) RADU OREIAN Self portrait as Carnivorous plants, 2021

Oil and mediums on canvas 135 x 100 cms 53 1/8 x 39 3/8 inches (ROR027) RADU OREIAN Zodiac of collective torments, 2021

oil and mediums on canvas 140 x 100 cms 55 1/8 x 39 3/8 inches (ROR028) RADU OREIAN Tears under the fig tree, 2021

oil and mediums on canvas 27 x 22 cms 10 5/8 x 8 5/8 inches (ROR031) RADU OREIAN *Mistral* , 2021