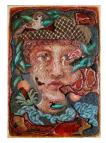

View detail

View detail

View detail

View detail

View detail

Radu Oreian Self Portrait as a fountain, 2020 Mixed media on paper 153 x 113 cm 60 1/4 x 44 1/2 in (ROR003)

Mixed media on paper 153 x 113 cm 60 1/4 x 44 1/2 in (ROR003)

Image 1/9

Image 2/9

Image 3/9

Image 4/9

Image 5/9

Image 6/9

Image 7/9