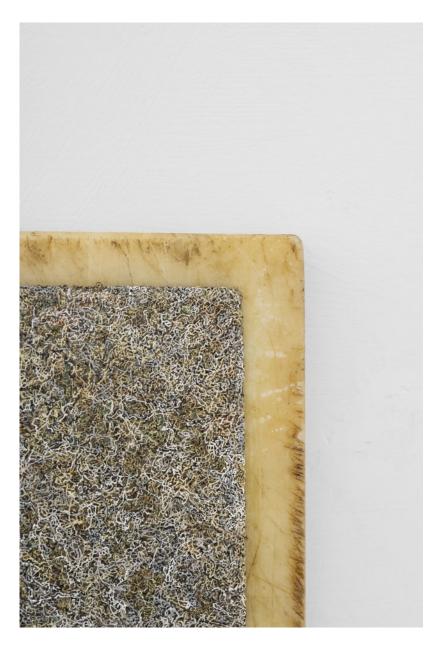

Radu Oreian Abstract Symbols, 2021 Oil on canvas 21 x 27 cms 8 1/4 x 10 5/8 inches (ROR030)

Radu Oreian

Study for Insectivorous plants, 2021 oil impasto and graphite on paper 38 x 28 cms 15 x 11 1/8 inches (ROR033) View detail

Oil on canvas 21 x 27 cms 8 1/4 x 10 5/8 inches (ROR030) RADU OREIAN Study for Insectivorous plants, 2021

oil impasto and graphite on paper 38 x 28 cms 15 x 11 1/8 inches (ROR033) RADU OREIAN Self Portrait as a fountain, 2020