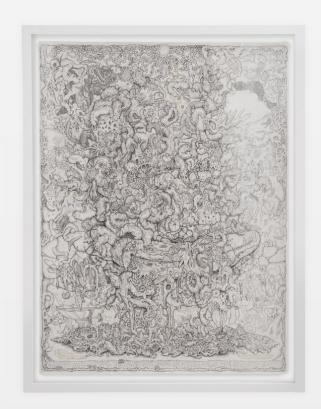

View detail

View detail

View detail

View detail

View detail

Radu Oreian Self Portrait as a fountain, 2020 Mixed media on paper 153 x 113 cm 60 1/4 x 44 1/2 in (ROR003)

Mixed media on paper 153 x 113 cm 60 1/4 x 44 1/2 in (ROR003)

Image 1/9

Image 2/9

Image 3/9

Image 4/9

Image 5/9

Image 6/9

Image 7/9