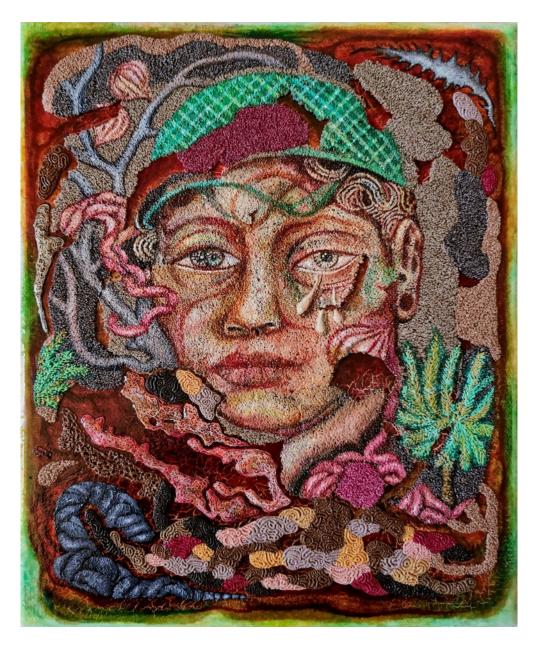

## Radu Oreian

Tears under the fig tree, 2021 oil and mediums on canvas 27 x 22 cms 10 5/8 x 8 5/8 inches (ROR031)

**Radu Oreian** *Mistral* , 2021 Oil and medium on canvas 16 x 23 cm 6 3/10 x 9 3/50 inches (ROR020)

oil and mediums on canvas 140 x 100 cms 55 1/8 x 39 3/8 inches (ROR028) RADU OREIAN Tears under the fig tree, 2021

oil and mediums on canvas 27 x 22 cms 10 5/8 x 8 5/8 inches (ROR031) RADU OREIAN *Mistral* , 2021