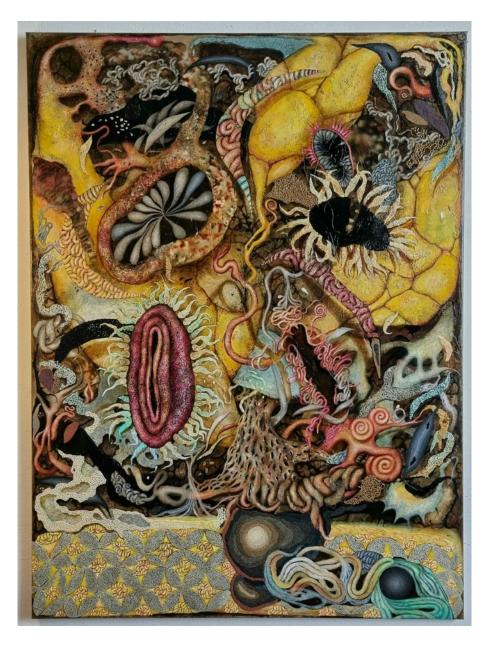

Radu Oreian Molecular verdaille, 2021 Oil on Canvas 23 x 31 cms 9 1/8 x 12 1/4 inches (ROR026)

Radu Oreian Molecular Landscape II, 2021 oil and mediums on canvas 27 x 22 cms 10 5/8 x 8 5/8 inches (ROR032)

Oil and medium on canvas 16 x 23 cm 6 3/10 x 9 3/50 inches (ROR020)

Image 1/4

Image 2/4

Image 3/4

Image 4/4

Oil on Canvas 23 x 31 cms 9 1/8 x 12 1/4 inches (ROR026)

oil and mediums on canvas 27 x 22 cms 10 5/8 x 8 5/8 inches (ROR032)