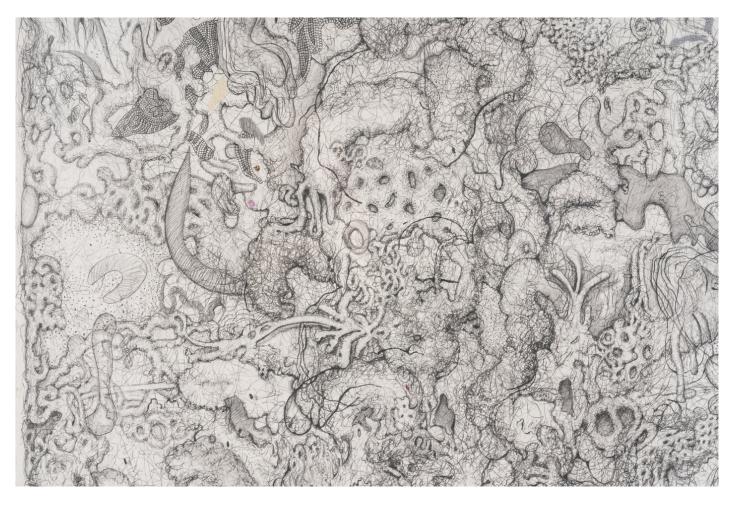

View detail

View detail

View detail

View detail

View detail

Radu Oreian Self Portrait as a fountain, 2020 Mixed media on paper 153 x 113 cm 60 1/4 x 44 1/2 in (ROR003)

Mixed media on paper 153 x 113 cm 60 1/4 x 44 1/2 in (ROR003)

Image 1/9

Image 2/9

Image 3/9

Image 4/9

Image 5/9

Image 6/9

Image 7/9