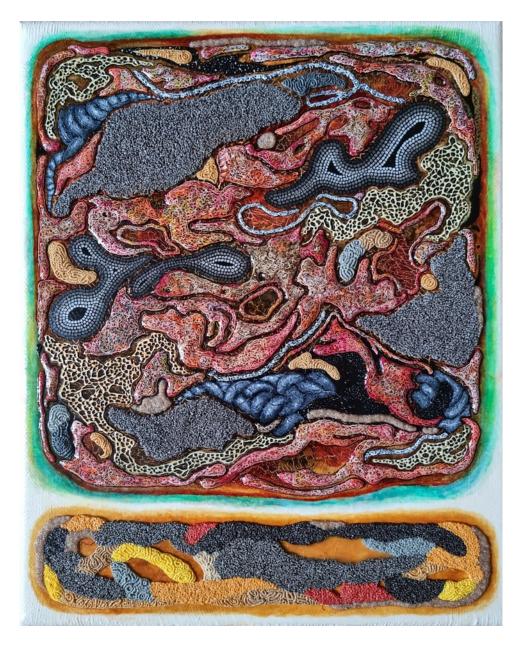

Radu Oreian Molecular verdaille, 2021 Oil on Canvas 23 x 31 cms 9 1/8 x 12 1/4 inches (ROR026)

Radu Oreian Molecular Landscape II, 2021 oil and mediums on canvas 27 x 22 cms 10 5/8 x 8 5/8 inches (ROR032)