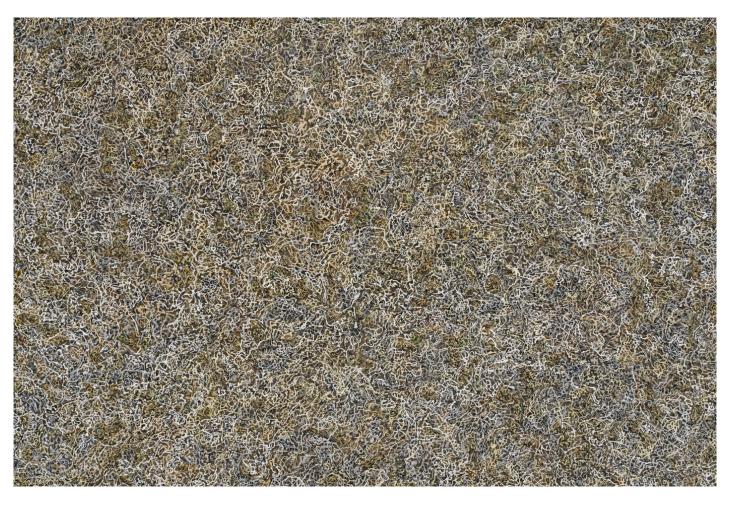

## Radu Oreian

Tears under the fig tree, 2021 oil and mediums on canvas 27 x 22 cms 10 5/8 x 8 5/8 inches (ROR031)

**Radu Oreian** *Mistral* , 2021 Oil and medium on canvas 16 x 23 cm 6 3/10 x 9 3/50 inches (ROR020)

oil and mediums on canvas 140 x 100 cms 55 1/8 x 39 3/8 inches (ROR028) RADU OREIAN Tears under the fig tree, 2021

oil and mediums on canvas 27 x 22 cms 10 5/8 x 8 5/8 inches (ROR031) RADU OREIAN *Mistral* , 2021