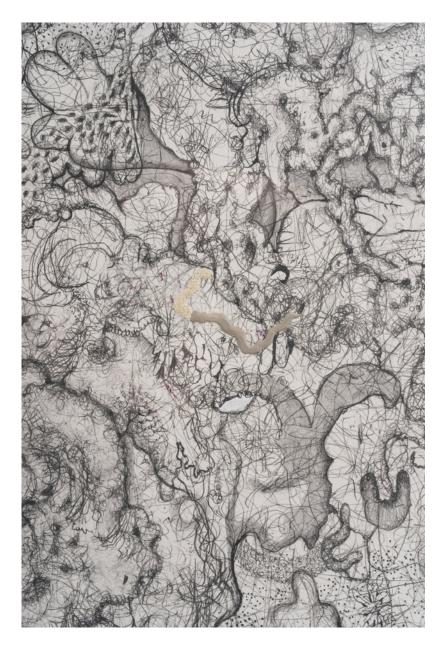

View detail

View detail

View detail

View detail

View detail

Radu Oreian Self Portrait as a fountain, 2020 Mixed media on paper 153 x 113 cm 60 1/4 x 44 1/2 in (ROR003)

Mixed media on paper 153 x 113 cm 60 1/4 x 44 1/2 in (ROR003)

Image 1/9

Image 2/9

Image 3/9

Image 4/9

Image 5/9

Image 6/9

Image 7/9