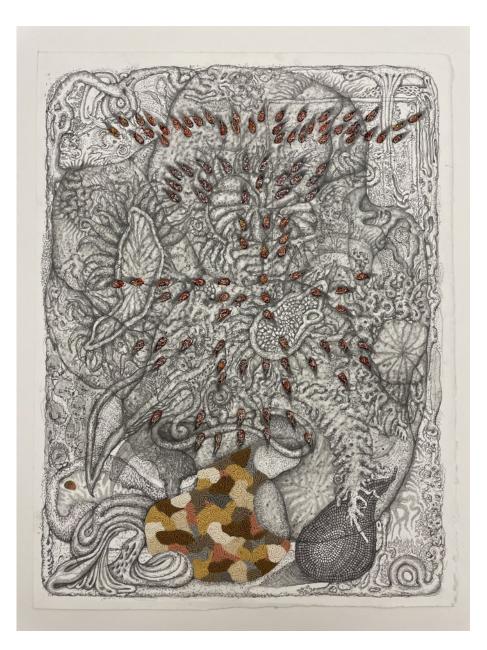

Radu Oreian Abstract Symbols, 2021 Oil on canvas 21 x 27 cms 8 1/4 x 10 5/8 inches (ROR030)

Radu Oreian

Study for Insectivorous plants, 2021 oil impasto and graphite on paper 38 x 28 cms 15 x 11 1/8 inches (ROR033) View detail

Oil on canvas 21 x 27 cms 8 1/4 x 10 5/8 inches (ROR030) RADU OREIAN Study for Insectivorous plants, 2021

oil impasto and graphite on paper 38 x 28 cms 15 x 11 1/8 inches (ROR033) RADU OREIAN Self Portrait as a fountain, 2020