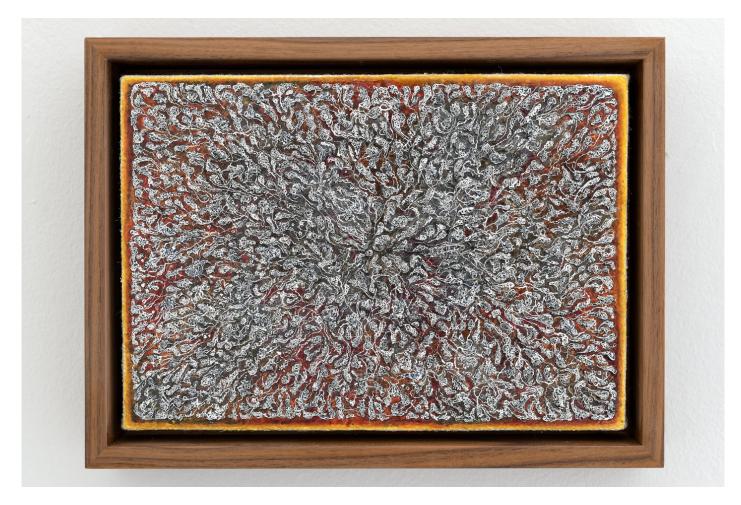

*Tears in the Mandarin orchard*, 2021 Oil and mediums on canvas

Radu Oreian

23 x 16 cms 9 1/8 x 6 1/4 inches

(ROR024)

Radu Oreian Zodiac of collective torments, 2021 oil and mediums on canvas 140 x 100 cms 55 1/8 x 39 3/8 inches (ROR028) View detail

oil and mediums on canvas 140 x 100 cms 55 1/8 x 39 3/8 inches (ROR028) RADU OREIAN Tears under the fig tree, 2021

oil and mediums on canvas 27 x 22 cms 10 5/8 x 8 5/8 inches (ROR031) RADU OREIAN *Mistral* , 2021

Oil and medium on canvas 16 x 23 cm 6 3/10 x 9 3/50 inches (ROR020)

Image 1/4

Image 2/4

Image 3/4

Image 4/4

Oil on Canvas 23 x 31 cms 9 1/8 x 12 1/4 inches (ROR026)

oil and mediums on canvas 27 x 22 cms 10 5/8 x 8 5/8 inches (ROR032)