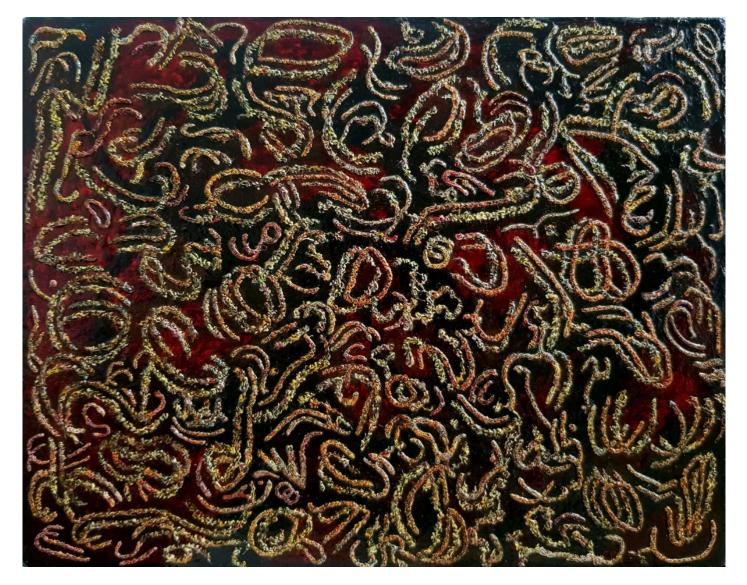

*Tears in the Mandarin orchard*, 2021 Oil and mediums on canvas

Radu Oreian

23 x 16 cms 9 1/8 x 6 1/4 inches

(ROR024)

Radu Oreian Zodiac of collective torments, 2021 oil and mediums on canvas 140 x 100 cms 55 1/8 x 39 3/8 inches (ROR028) View detail

oil and mediums on canvas 140 x 100 cms 55 1/8 x 39 3/8 inches (ROR028) RADU OREIAN Tears under the fig tree, 2021

oil and mediums on canvas 27 x 22 cms 10 5/8 x 8 5/8 inches (ROR031) RADU OREIAN *Mistral* , 2021