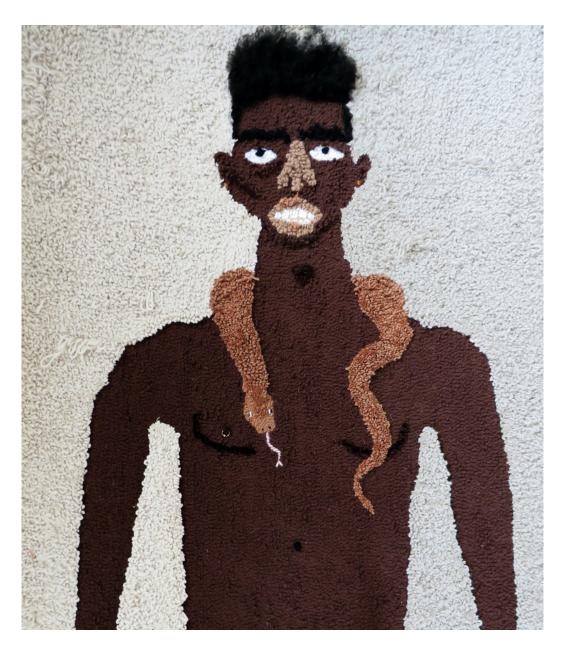

#### **Anya Paintsil**

Shackles the Snake , 2020 Acrylic, wool, human hair, synthetic hair and titanium on hessian 53 x 43 inches (ECFA1619) View detail

Acrylic, wool, human hair, synthetic hair and titanium on hessian  $53 \times 43$  inches (ECFA1619)

Acrylic, wool and synthetic hair on hessian 42 x 36 inches (ECFA1547)

Acrylic, wool and synthetic hair on hessian 68 x 49 inches (ECFA1546)