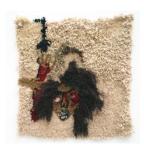

#### **Anya Paintsil**

View detail

Self Portrait, 2018
Latch hooked acrylic, wool, cotton and kanekalon hair and human hair on rug hooking canvas.
39 x 39 inches

Punch needled wool, acrylic, cotton, kanekalon hair, PU leather and paper on hessian 40 X 36 inches (ECFA1500)

Latch hooked acrylic, wool, cotton and kanekalon hair and human hair on rug hooking canvas.  $39 \times 39$  inches (ECFA1499)