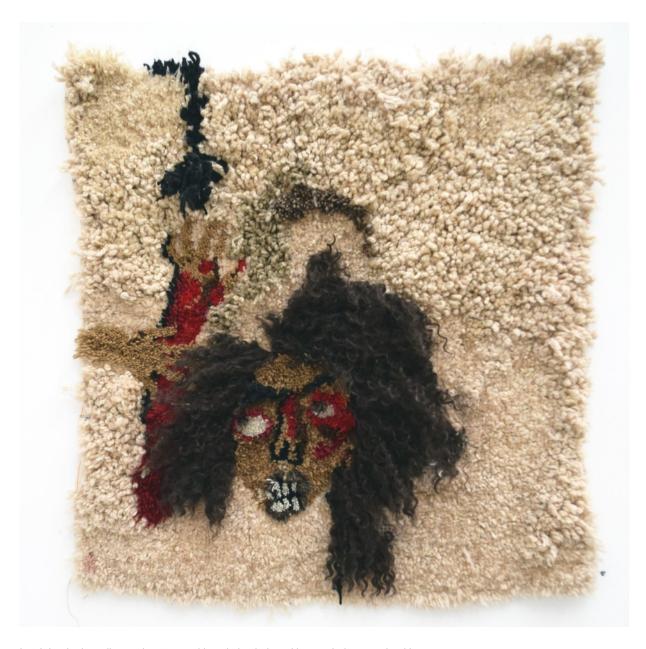

#### **Anya Paintsil**

Shackles the Snake , 2020 Acrylic, wool, human hair, synthetic hair and titanium on hessian 53 x 43 inches (ECFA1619) View detail

Acrylic, wool, human hair, synthetic hair and titanium on hessian  $53 \times 43$  inches (ECFA1619)

Acrylic, wool and synthetic hair on hessian 42 x 36 inches (ECFA1547)

Acrylic, wool and synthetic hair on hessian 68 x 49 inches (ECFA1546)