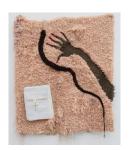

#### **Anya Paintsil**

Shackles the Snake , 2020 Acrylic, wool, human hair, synthetic hair and titanium on hessian 53 x 43 inches (ECFA1619) View detail

Acrylic, wool, human hair, synthetic hair and titanium on hessian  $53 \times 43$  inches (ECFA1619)

Acrylic, wool and synthetic hair on hessian 42 x 36 inches (ECFA1547)

Acrylic, wool and synthetic hair on hessian 68 x 49 inches (ECFA1546)