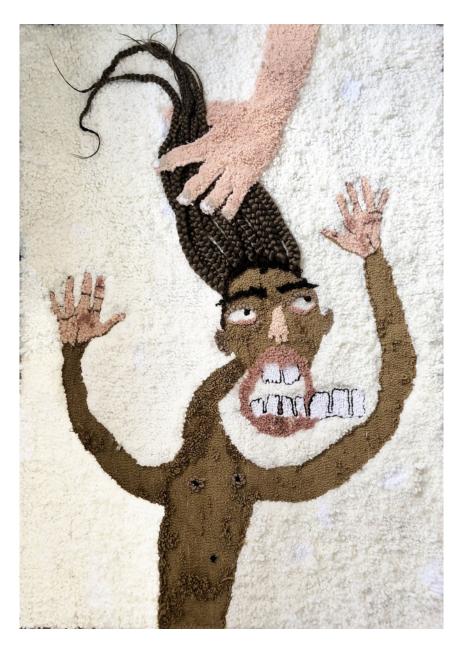

#### **Anya Paintsil**

View detail

Self Portrait, 2018
Latch hooked acrylic, wool, cotton and kanekalon hair and human hair on rug hooking canvas.
39 x 39 inches

Punch needled wool, acrylic, cotton, kanekalon hair, PU leather and paper on hessian 40 X 36 inches (ECFA1500)

Latch hooked acrylic, wool, cotton and kanekalon hair and human hair on rug hooking canvas.  $39 \times 39$  inches (ECFA1499)