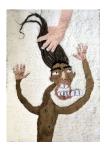

#### **Anya Paintsil**

Shackles the Snake , 2020 Acrylic, wool, human hair, synthetic hair and titanium on hessian 53 x 43 inches (ECFA1619) View detail

Acrylic, wool, human hair, synthetic hair and titanium on hessian  $53 \times 43$  inches (ECFA1619)

Acrylic, wool and synthetic hair on hessian 42 x 36 inches (ECFA1547)

Acrylic, wool and synthetic hair on hessian 68 x 49 inches (ECFA1546)