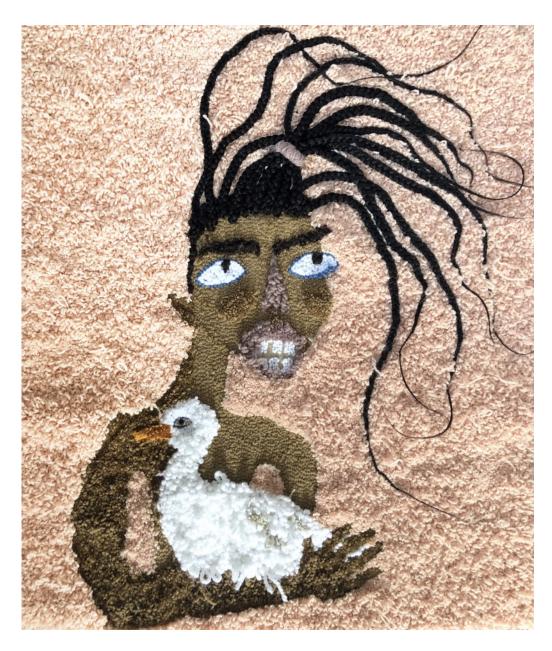

#### **Anya Paintsil**

Your Mum Eats Like a Camel, 2020 Acrylic, wool and synthetic hair on hessian 68 x 49 inches (ECFA1546) View detail

Acrylic, wool, human hair, synthetic hair and titanium on hessian  $53 \times 43$  inches (ECFA1619)

Acrylic, wool and synthetic hair on hessian 42 x 36 inches (ECFA1547)

Acrylic, wool and synthetic hair on hessian 68 x 49 inches (ECFA1546)