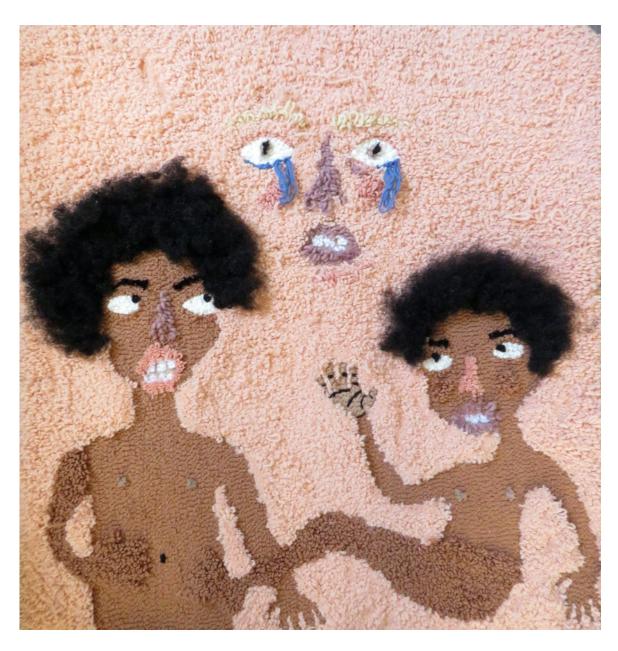

#### **Anya Paintsil**

Your Mum Eats Like a Camel, 2020 Acrylic, wool and synthetic hair on hessian 68 x 49 inches (ECFA1546) View detail

Acrylic, wool, human hair, synthetic hair and titanium on hessian  $53 \times 43$  inches (ECFA1619)

Acrylic, wool and synthetic hair on hessian 42 x 36 inches (ECFA1547)

Acrylic, wool and synthetic hair on hessian 68 x 49 inches (ECFA1546)