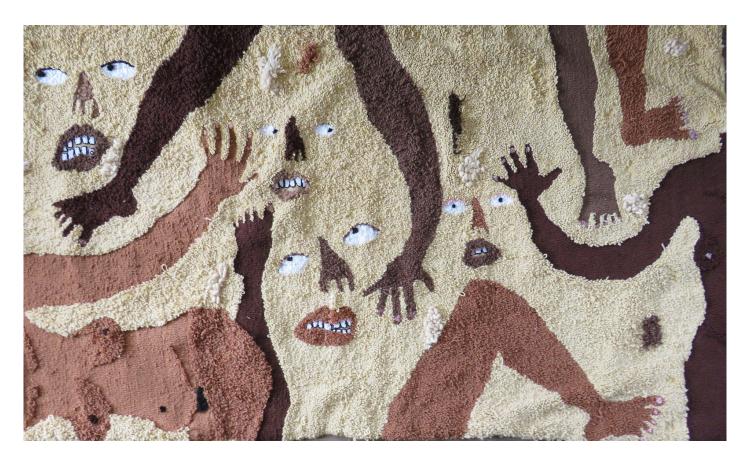

#### Anya Paintsil

Anya or Anum, 2020 Acrylic, wool, human hair, kanekalon hair on hessian 56 x 94 inches (ECFA1648) View detail

## Anya Paintsil

(ECFA1499)

View detail

Mam, Mair a fi , 2020 Wool, acrylic, cotton, human hair and synthetic hair on hessian 38 x 35 inches (ECFA1647)

Acrylic, wool, human hair, kanekalon hair on hessian 56 x 94 inches (ECFA1648)