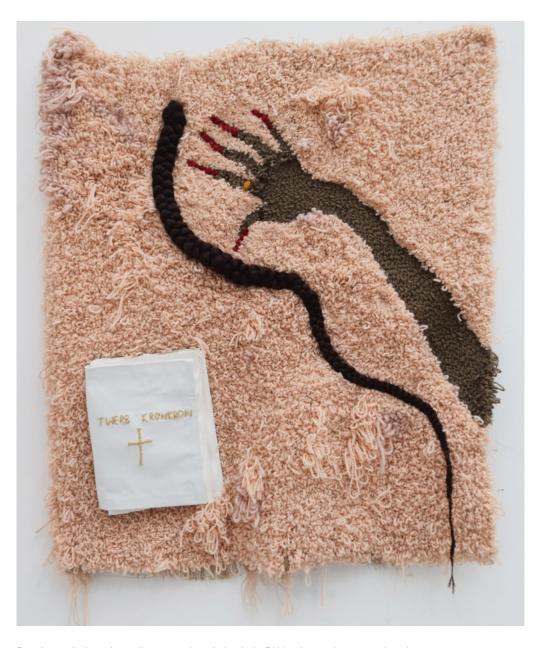

### Anya Paintsil

View detail

For Efia - feeling powerful with my red nails, 2019
Punch needled wool, acrylic, cotton, kanekalon hair, PU
leather and paper on hessian
40 X 36 inches
(ECFA1500)

Punch needled wool, acrylic, cotton, kanekalon hair, PU leather and paper on hessian 40 X 36 inches (ECFA1500)

Latch hooked acrylic, wool, cotton and kanekalon hair and human hair on rug hooking canvas.  $39 \times 39$  inches (ECFA1499)