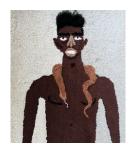

#### **Anya Paintsil**

View detail

Self Portrait, 2018
Latch hooked acrylic, wool, cotton and kanekalon hair and human hair on rug hooking canvas.
39 x 39 inches

Punch needled wool, acrylic, cotton, kanekalon hair, PU leather and paper on hessian 40 X 36 inches (ECFA1500)

Latch hooked acrylic, wool, cotton and kanekalon hair and human hair on rug hooking canvas.  $39 \times 39$  inches (ECFA1499)