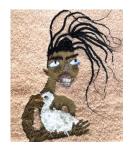

### Anya Paintsil

View detail

For Efia - feeling powerful with my red nails, 2019
Punch needled wool, acrylic, cotton, kanekalon hair, PU
leather and paper on hessian
40 X 36 inches
(ECFA1500)

Punch needled wool, acrylic, cotton, kanekalon hair, PU leather and paper on hessian 40 X 36 inches (ECFA1500)

Latch hooked acrylic, wool, cotton and kanekalon hair and human hair on rug hooking canvas.  $39 \times 39$  inches (ECFA1499)