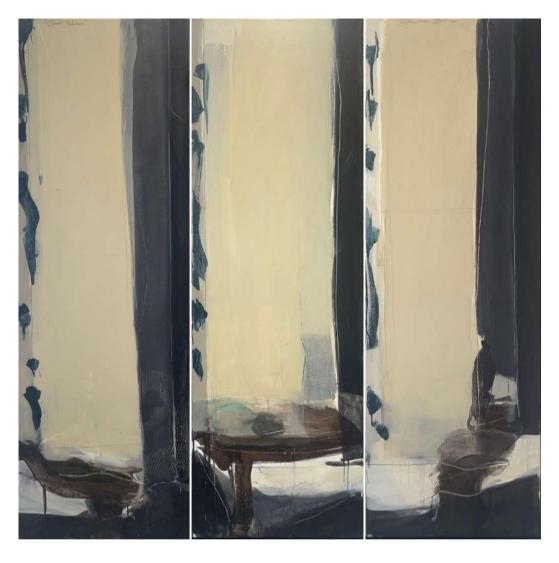

## PETER GODWIN Studio Interiors

26 October – 16 November 2024 Opening 26 October, 3pm

Peter Godwin is recognised as one of Australia's most accomplished painters. Revered for his masterful combination of figuration and abstraction, his work is dominated by the interiors and still lifes he has become known for.

Through the use of a wonderfully restrained colour palette, clever composition with empty voids and evocative use of light, Godwin is able to produce entrancing images that are not overloaded with weighty meaning but highlight the evocative pleasures and joy of a paint–loaded brush.

Languid, flowing lines sweep through his pictures, delineating the forms of a chair, table, window or interior screen. Familiar motifs become objects of discovery and reinvention. Oceanic artefacts, shells, fabric and sculpture, from his own collection, are strewn across tabletops. What may seem mundane at first, in his hands, is transformed into a vital, poetic space.