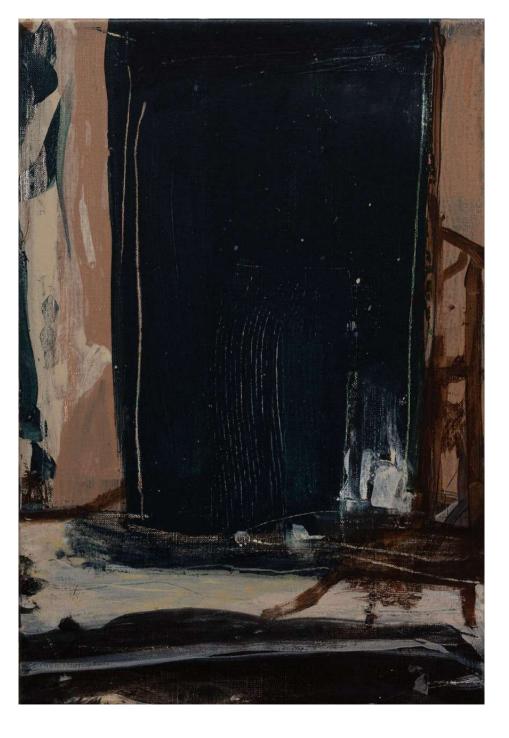

Through the use of a wonderfully restrained colour palette, clever composition with empty voids and evocative use of light, Godwin is able to produce entrancing images that are not overloaded with weighty meaning but highlight the evocative pleasures and joy of a paint–loaded brush.

Languid, flowing lines sweep through his pictures, delineating the forms of a chair, table, window or interior screen. Familiar motifs become objects of discovery and reinvention. Oceanic artefacts, shells, fabric and sculpture, from his own collection, are strewn across tabletops. What may seem mundane at first, in his hands, is transformed into a vital, poetic space.