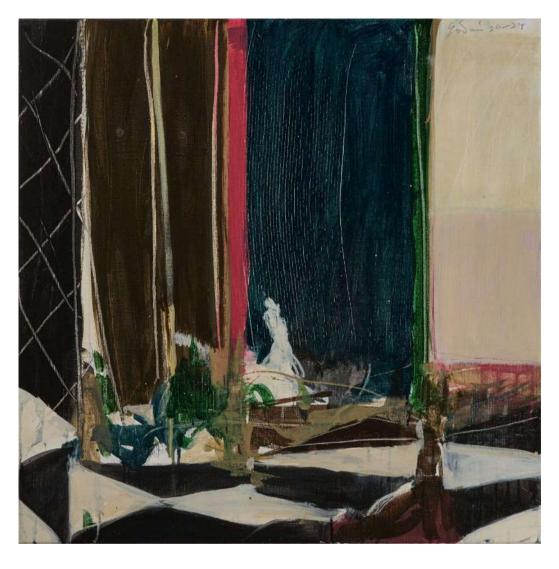

Through the use of a wonderfully restrained colour palette, clever composition with empty voids and evocative use of light, Godwin is able to produce entrancing images that are not overloaded with weighty meaning but highlight the evocative pleasures and joy of a paint–loaded brush.

Languid, flowing lines sweep through his pictures, delineating the forms of a chair, table, window or interior screen. Familiar motifs become objects of discovery and reinvention. Oceanic artefacts, shells, fabric and sculpture, from his own collection, are strewn across tabletops. What may seem mundane at first, in his hands, is transformed into a vital, poetic space.