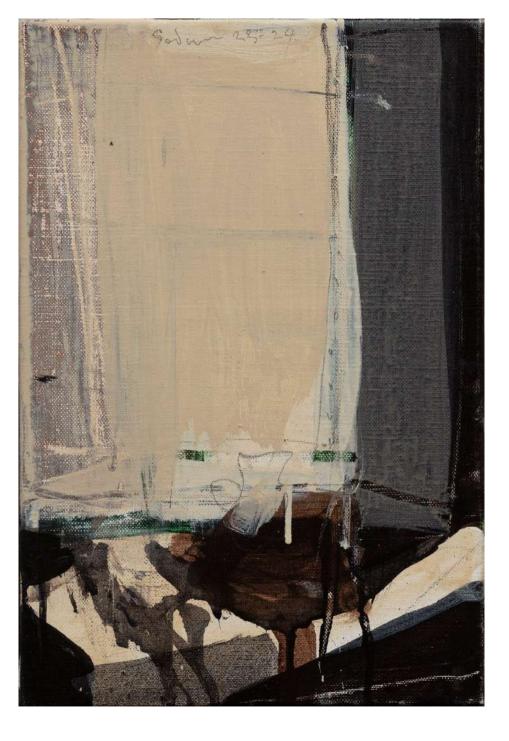

Through the use of a wonderfully restrained colour palette, clever composition with empty voids and evocative use of light, Godwin is able to produce entrancing images that are not overloaded with weighty meaning but highlight the evocative pleasures and joy of a paint–loaded brush.

Languid, flowing lines sweep through his pictures, delineating the forms of a chair, table, window or interior screen. Familiar motifs become objects of discovery and reinvention. Oceanic artefacts, shells, fabric and sculpture, from his own collection, are strewn across tabletops. What may seem mundane at first, in his hands, is transformed into a vital, poetic space.