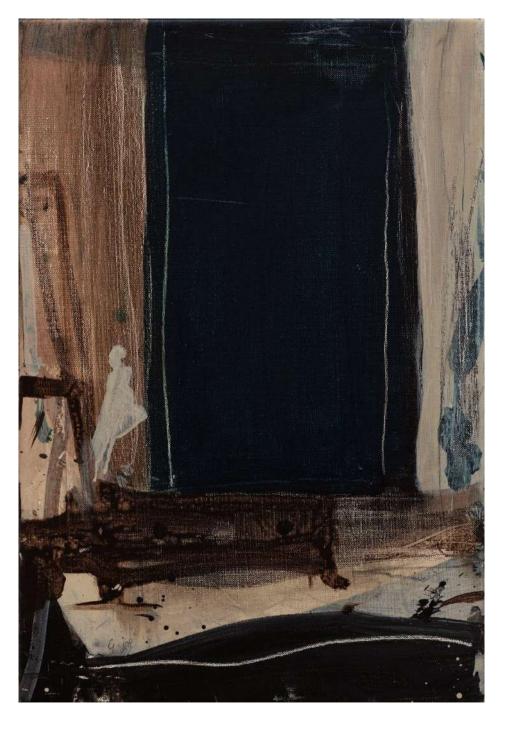

Through the use of a wonderfully restrained colour palette, clever composition with empty voids and evocative use of light, Godwin is able to produce entrancing images that are not overloaded with weighty meaning but highlight the evocative pleasures and joy of a paint–loaded brush.

Languid, flowing lines sweep through his pictures, delineating the forms of a chair, table, window or interior screen. Familiar motifs become objects of discovery and reinvention. Oceanic artefacts, shells, fabric and sculpture, from his own collection, are strewn across tabletops. What may seem mundane at first, in his hands, is transformed into a vital, poetic space.