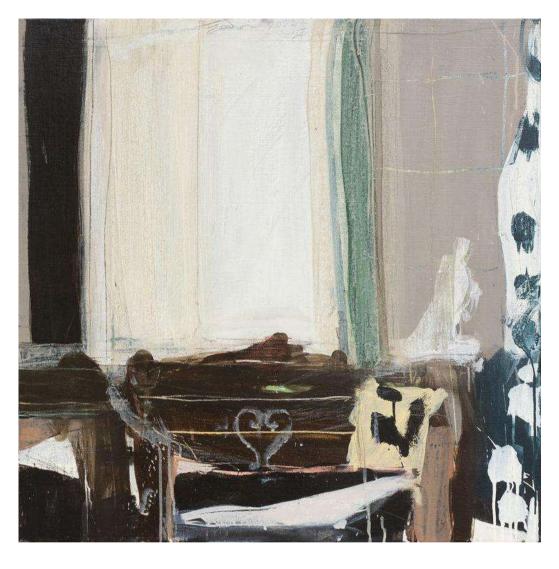

Through the use of a wonderfully restrained colour palette, clever composition with empty voids and evocative use of light, Godwin is able to produce entrancing images that are not overloaded with weighty meaning but highlight the evocative pleasures and joy of a paint–loaded brush.

Languid, flowing lines sweep through his pictures, delineating the forms of a chair, table, window or interior screen. Familiar motifs become objects of discovery and reinvention. Oceanic artefacts, shells, fabric and sculpture, from his own collection, are strewn across tabletops. What may seem mundane at first, in his hands, is transformed into a vital, poetic space.