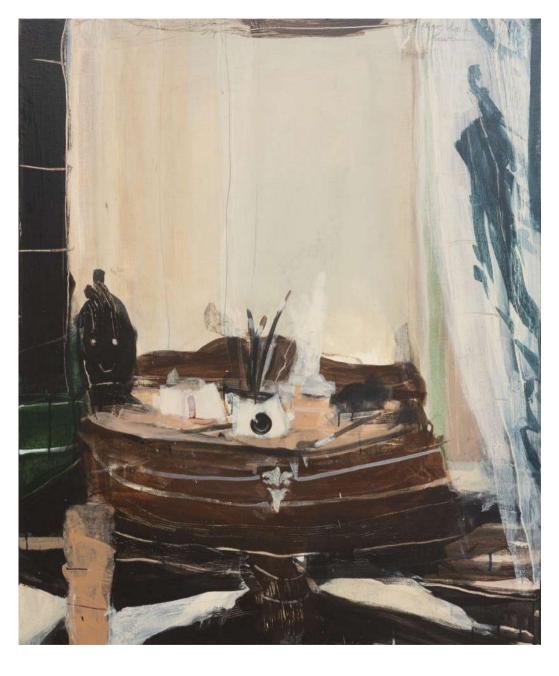

Through the use of a wonderfully restrained colour palette, clever composition with empty voids and evocative use of light, Godwin is able to produce entrancing images that are not overloaded with weighty meaning but highlight the evocative pleasures and joy of a paint–loaded brush.

Languid, flowing lines sweep through his pictures, delineating the forms of a chair, table, window or interior screen. Familiar motifs become objects of discovery and reinvention. Oceanic artefacts, shells, fabric and sculpture, from his own collection, are strewn across tabletops. What may seem mundane at first, in his hands, is transformed into a vital, poetic space.