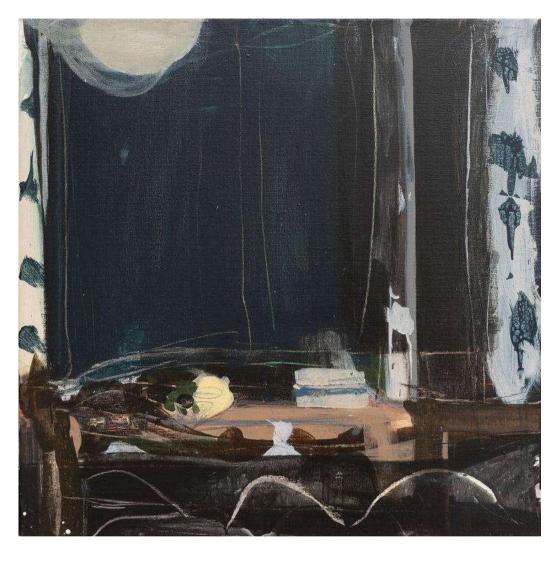

## PETER GODWIN Studio Interiors

26 October – 16 November 2024 Opening 26 October, 3pm

Peter Godwin is recognised as one of Australia's most accomplished painters. Revered for his masterful combination of figuration and abstraction, his work is dominated by the interiors and still lifes he has become known for.

Through the use of a wonderfully restrained colour palette, clever composition with empty voids and evocative use of light, Godwin is able to produce entrancing images that are not overloaded with weighty meaning but highlight the evocative pleasures and joy of a paint–loaded brush.

Languid, flowing lines sweep through his pictures, delineating the forms of a chair, table, window or interior screen. Familiar motifs become objects of discovery and reinvention. Oceanic artefacts, shells, fabric and sculpture, from his own collection, are strewn across tabletops. What may seem mundane at first, in his hands, is transformed into a vital, poetic space.