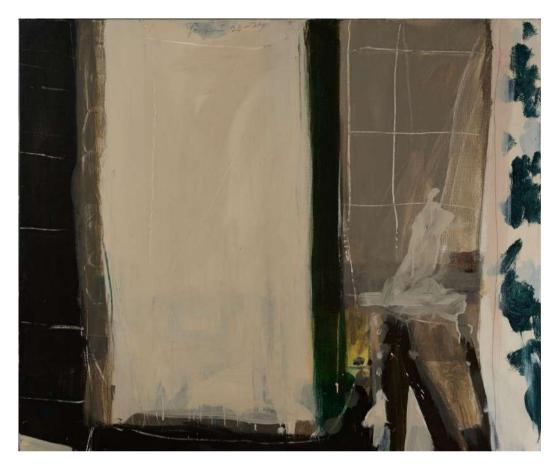

Through the use of a wonderfully restrained colour palette, clever composition with empty voids and evocative use of light, Godwin is able to produce entrancing images that are not overloaded with weighty meaning but highlight the evocative pleasures and joy of a paint–loaded brush.

Languid, flowing lines sweep through his pictures, delineating the forms of a chair, table, window or interior screen. Familiar motifs become objects of discovery and reinvention. Oceanic artefacts, shells, fabric and sculpture, from his own collection, are strewn across tabletops. What may seem mundane at first, in his hands, is transformed into a vital, poetic space.