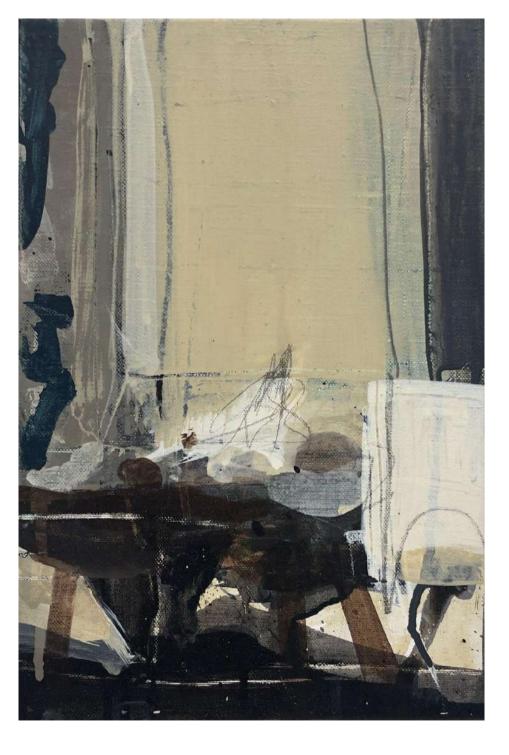

Through the use of a wonderfully restrained colour palette, clever composition with empty voids and evocative use of light, Godwin is able to produce entrancing images that are not overloaded with weighty meaning but highlight the evocative pleasures and joy of a paint–loaded brush.

Languid, flowing lines sweep through his pictures, delineating the forms of a chair, table, window or interior screen. Familiar motifs become objects of discovery and reinvention. Oceanic artefacts, shells, fabric and sculpture, from his own collection, are strewn across tabletops. What may seem mundane at first, in his hands, is transformed into a vital, poetic space.