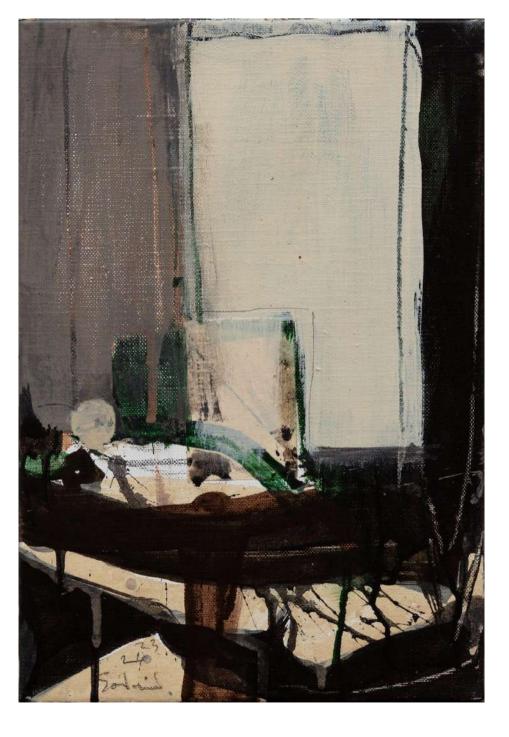

Through the use of a wonderfully restrained colour palette, clever composition with empty voids and evocative use of light, Godwin is able to produce entrancing images that are not overloaded with weighty meaning but highlight the evocative pleasures and joy of a paint–loaded brush.

Languid, flowing lines sweep through his pictures, delineating the forms of a chair, table, window or interior screen. Familiar motifs become objects of discovery and reinvention. Oceanic artefacts, shells, fabric and sculpture, from his own collection, are strewn across tabletops. What may seem mundane at first, in his hands, is transformed into a vital, poetic space.