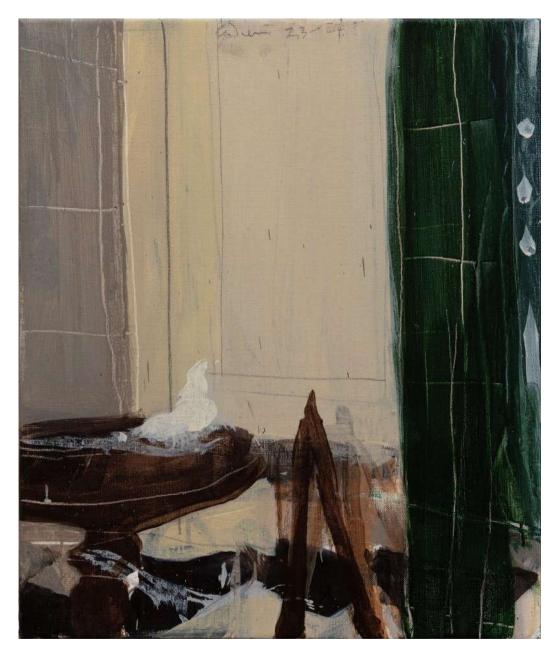

Through the use of a wonderfully restrained colour palette, clever composition with empty voids and evocative use of light, Godwin is able to produce entrancing images that are not overloaded with weighty meaning but highlight the evocative pleasures and joy of a paint–loaded brush.

Languid, flowing lines sweep through his pictures, delineating the forms of a chair, table, window or interior screen. Familiar motifs become objects of discovery and reinvention. Oceanic artefacts, shells, fabric and sculpture, from his own collection, are strewn across tabletops. What may seem mundane at first, in his hands, is transformed into a vital, poetic space.