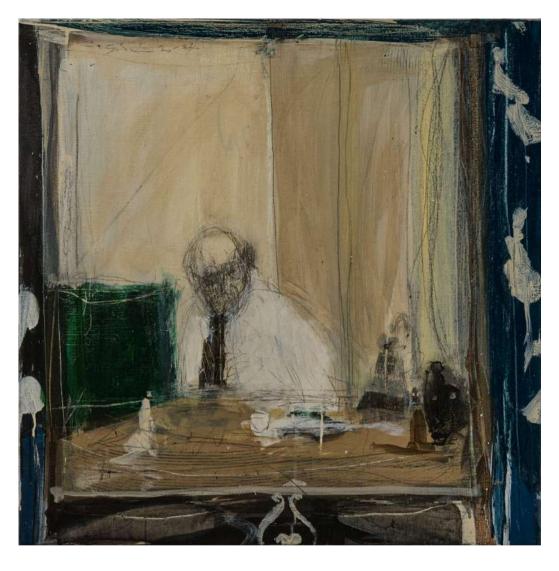

Through the use of a wonderfully restrained colour palette, clever composition with empty voids and evocative use of light, Godwin is able to produce entrancing images that are not overloaded with weighty meaning but highlight the evocative pleasures and joy of a paint–loaded brush.

Languid, flowing lines sweep through his pictures, delineating the forms of a chair, table, window or interior screen. Familiar motifs become objects of discovery and reinvention. Oceanic artefacts, shells, fabric and sculpture, from his own collection, are strewn across tabletops. What may seem mundane at first, in his hands, is transformed into a vital, poetic space.