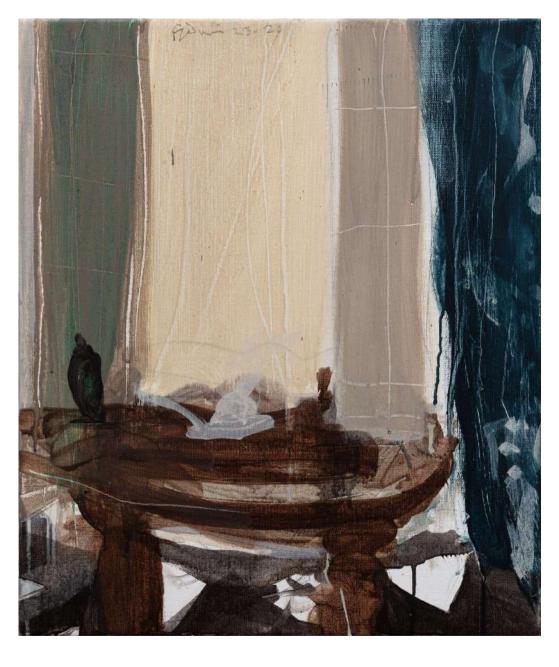

Through the use of a wonderfully restrained colour palette, clever composition with empty voids and evocative use of light, Godwin is able to produce entrancing images that are not overloaded with weighty meaning but highlight the evocative pleasures and joy of a paint–loaded brush.

Languid, flowing lines sweep through his pictures, delineating the forms of a chair, table, window or interior screen. Familiar motifs become objects of discovery and reinvention. Oceanic artefacts, shells, fabric and sculpture, from his own collection, are strewn across tabletops. What may seem mundane at first, in his hands, is transformed into a vital, poetic space.