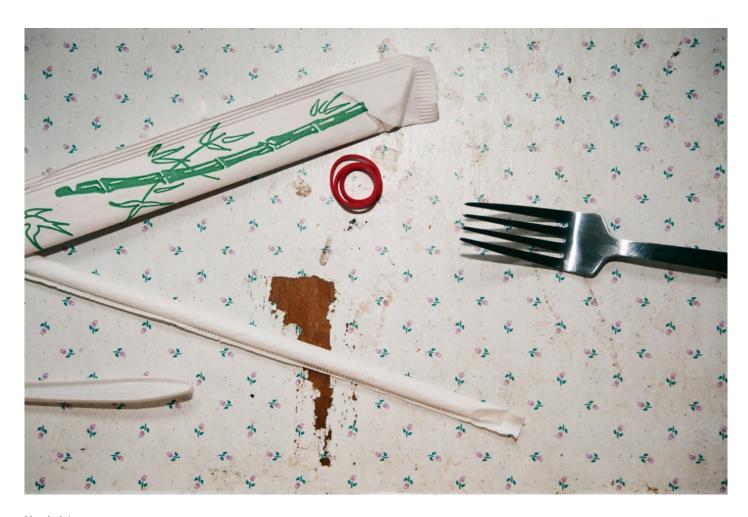

#### Lorena Lohr

Untitled, 2017 Handprint

Image size: 119 x 178 mm

Edition of 10

View detail

Lorena Lohr

Untitled, 2017 Handprint

Image size: 119 x 178 mm