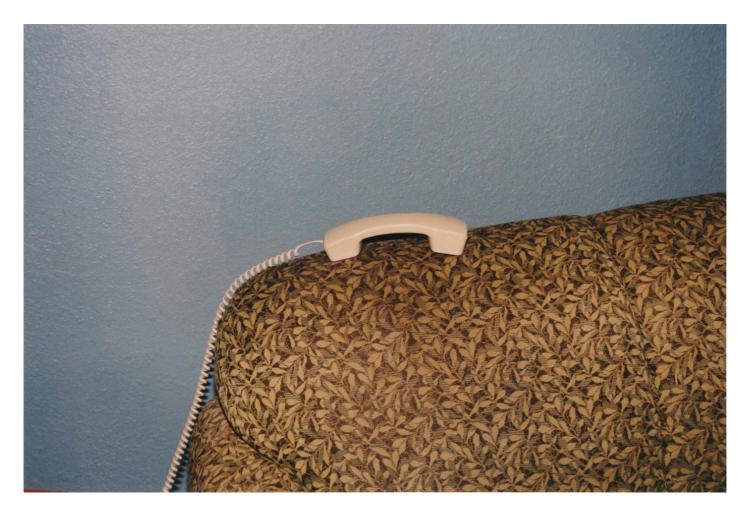

Lohr's journeys through nameless streets and forgotten highways form the basis of her numerous still life photographic series. Travelling alone around the American Southwest by train, Greyhound bus and on foot periodically since 2010, her pictures are, for the most part, devoid of people. Instead, an alternative portrait of the individuals who populate these spaces is built up through the traces that they leave behind in fleeting landscapes, bars, motels and suburban houses.

In this most recent series, hand-painted signage and buildings with ornate cornices and mouldings abruptly interject dusty pastel cityscapes, recalling the passing of a golden era. Recurring motifs in her study of the layered histories of local towns suggest the allure of the exotic and the sadness of unfulfilled dreams. Feelings of desire, aspiration and loneliness emerge, as fantasy and reality intermingle in her framing of surface and texture.