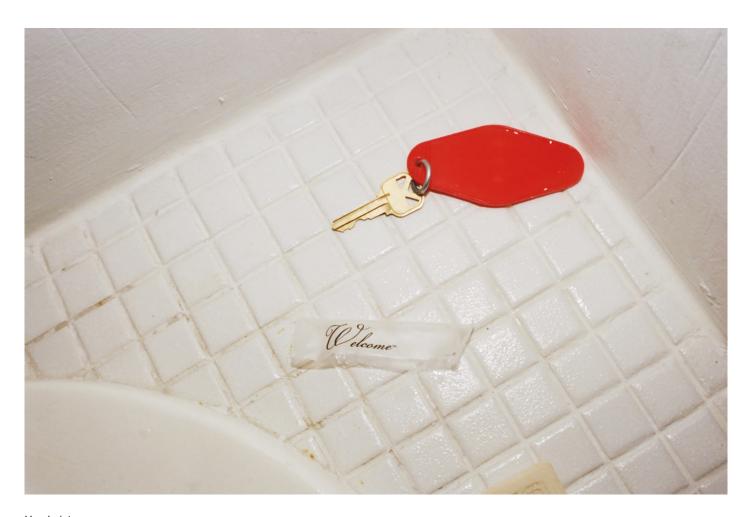

Lohr's journeys through nameless streets and forgotten highways form the basis of her numerous still life photographic series. Travelling alone around the American Southwest by train, Greyhound bus and on foot periodically since 2010, her pictures are, for the most part, devoid of people. Instead, an alternative portrait of the individuals who populate these spaces is built up through the traces that they leave behind in fleeting landscapes, bars, motels and suburban houses.

In this most recent series, hand-painted signage and buildings with ornate cornices and mouldings abruptly interject dusty pastel cityscapes, recalling the passing of a golden era. Recurring motifs in her study of the layered histories of local towns suggest the allure of the exotic and the sadness of unfulfilled dreams. Feelings of desire, aspiration and loneliness emerge, as fantasy and reality intermingle in her framing of surface and texture.