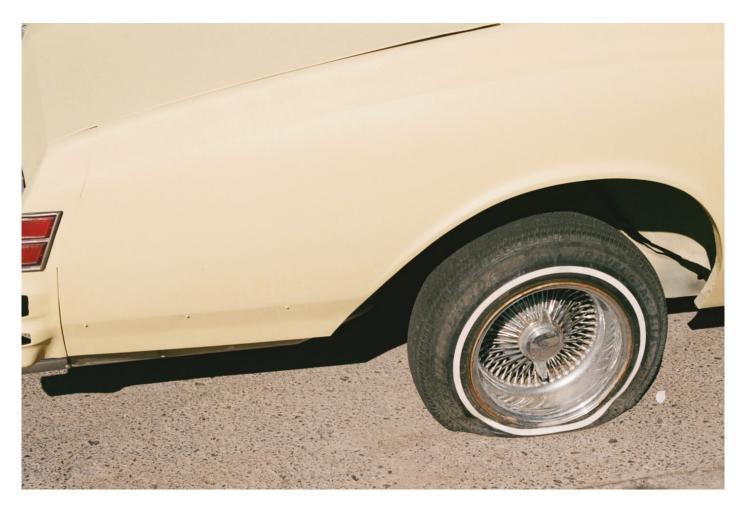

#### Lorena Lohr

Untitled, 2017 Handprint

Image size: 388 x 584 mm

Edition of 10

View detail