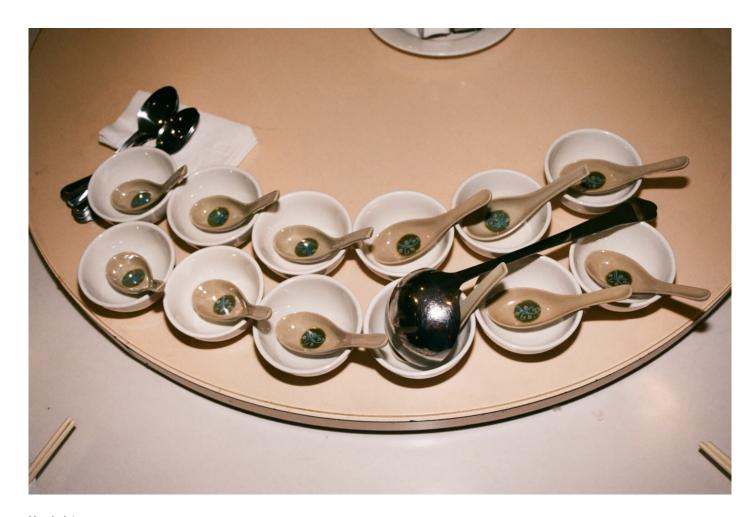

Lohr's journeys through nameless streets and forgotten highways form the basis of her numerous still life photographic series. Travelling alone around the American Southwest by train, Greyhound bus and on foot periodically since 2010, her pictures are, for the most part, devoid of people. Instead, an alternative portrait of the individuals who populate these spaces is built up through the traces that they leave behind in fleeting landscapes, bars, motels and suburban houses.

In this most recent series, hand-painted signage and buildings with ornate cornices and mouldings abruptly interject dusty pastel cityscapes, recalling the passing of a golden era. Recurring motifs in her study of the layered histories of local towns suggest the allure of the exotic and the sadness of unfulfilled dreams. Feelings of desire, aspiration and loneliness emerge, as fantasy and reality intermingle in her framing of surface and texture.