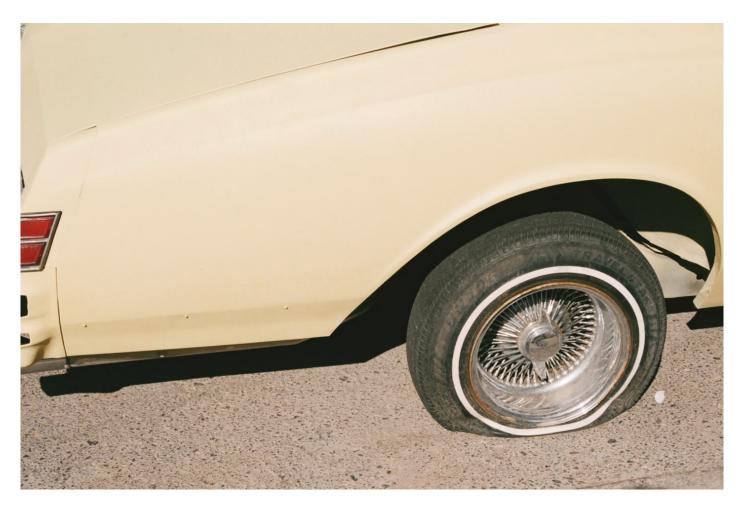

#### Lorena Lohr

Untitled, 2017 Handprint

Image size: 388 x 584 mm

Edition of 10

Untitled (Continental), 2017

Handprint

Image size: 388 x 584 mm

Edition of 10