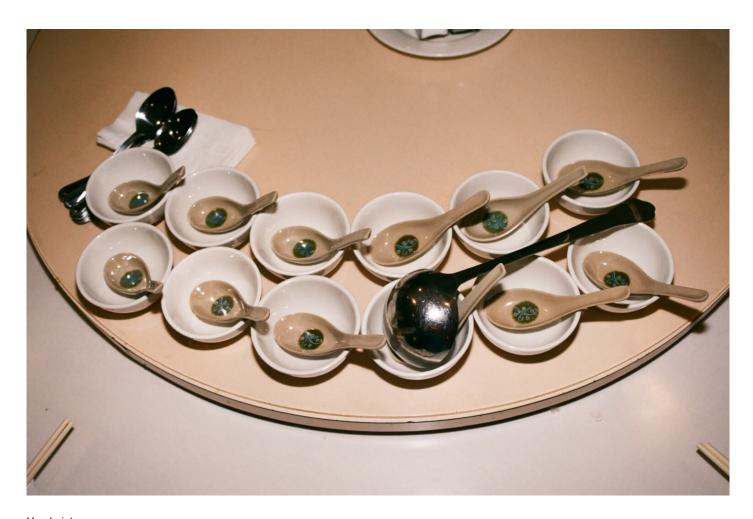

#### Lorena Lohr

Untitled, 2017 Handprint

Image size: 388 x 584 mm

Edition of 10

View detail

#### Lorena Lohr

Untitled, 2017 Handprint

Image size: 388 x 584 mm

Edition of 10

Untitled (Continental), 2017

Handprint

Image size: 388 x 584 mm

Edition of 10

View detail

View detail

Lorena Lohr

Untitled, 2017 Handprint

Image size: 388 x 584 mm

Edition of 10

Lorena Lohr

Untitled, 2017 Handprint

Image size: 388 x 584 mm

Edition of 10

View detail

Lorena Lohr

Untitled (Nashville), 2017

Handprint

Image size: 388 x 584 mm

Edition of 10