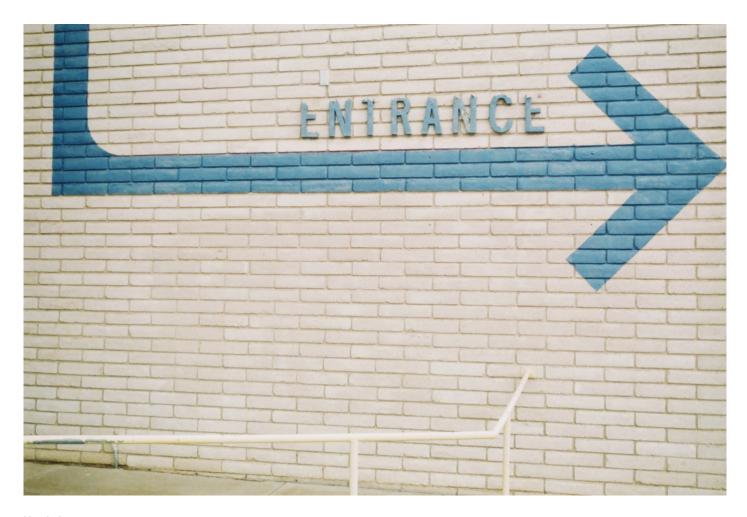

Untitled, 2017 Handprint

Image size: 119 x 178 mm

Edition of 10

ENTRANCE

Lorena Lohr

Untitled (Entrance), 2017

Handprint

Image size: 119 x 178 mm