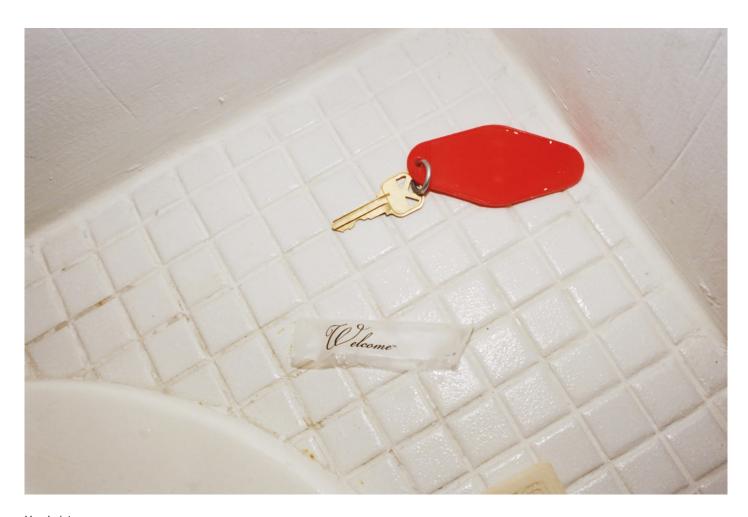

View detail

Lorena Lohr

Untitled (Red Painted Lettering), 2017

Handprint

Image size: 119 x 178 mm

Edition of 10

View detail

Lorena Lohr

Untitled, 2017 Handprint

Image size: 119 x 178 mm

Edition of 10

View detail

Lorena Lohr

Untitled (Gateway Hotel), 2017

Handprint

Image size: 119 x 178 mm