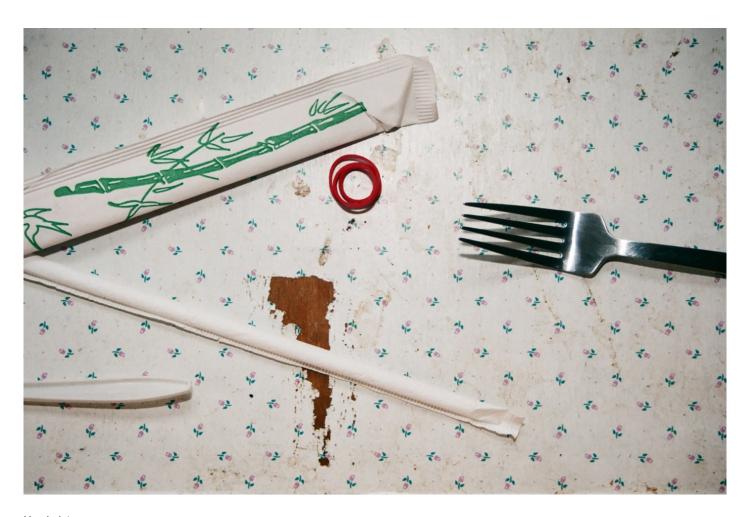

Untitled, 2017 Handprint

Image size: 119 x 178 mm

Edition of 10

ENTRANCE

Lorena Lohr

Untitled (Entrance), 2017

Handprint

Image size: 119 x 178 mm