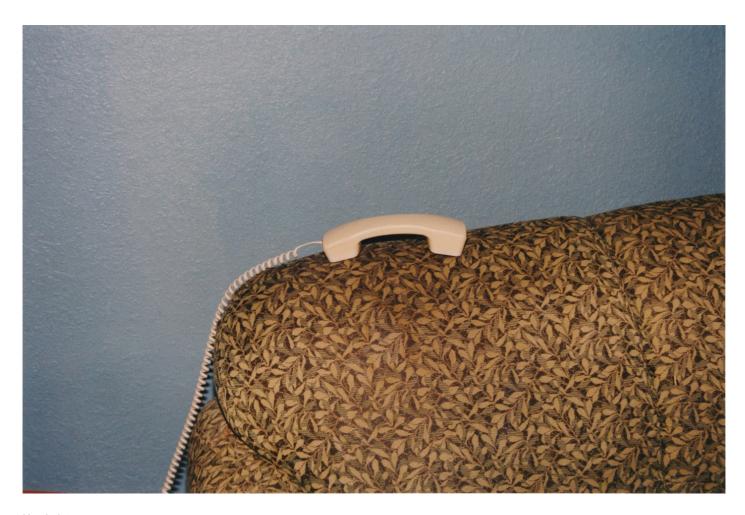

Lohr's journeys through nameless streets and forgotten highways form the basis of her numerous still life photographic series. Travelling alone around the American Southwest by train, Greyhound bus and on foot periodically since 2010, her pictures are, for the most part, devoid of people. Instead, an alternative portrait of the individuals who populate these spaces is built up through the traces that they leave behind in fleeting landscapes, bars, motels and suburban houses.

In this most recent series, hand-painted signage and buildings with ornate cornices and mouldings abruptly interject dusty pastel cityscapes, recalling the passing of a golden era. Recurring motifs in her study of the layered histories of local towns suggest the allure of the exotic and the sadness of unfulfilled dreams. Feelings of desire, aspiration and loneliness emerge, as fantasy and reality intermingle in her framing of surface and texture.