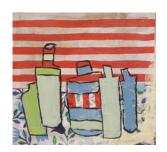

# Sonia Wise

Little Green Fern Acrylic 60 x 60 cm

Red Stripe
Acrylic on Board
24 x 26 cm.
30 x 29 cm. (framed)

£348.00 (framed)

View detail