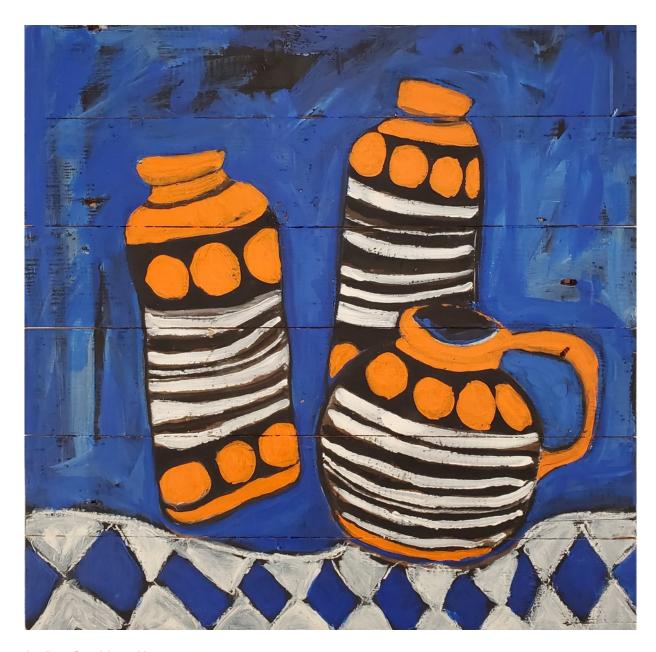

## Sonia Wise

Two Stripy Bottles
Acrylic on Board
17 x 26 cm.

£ 300.00

View detail