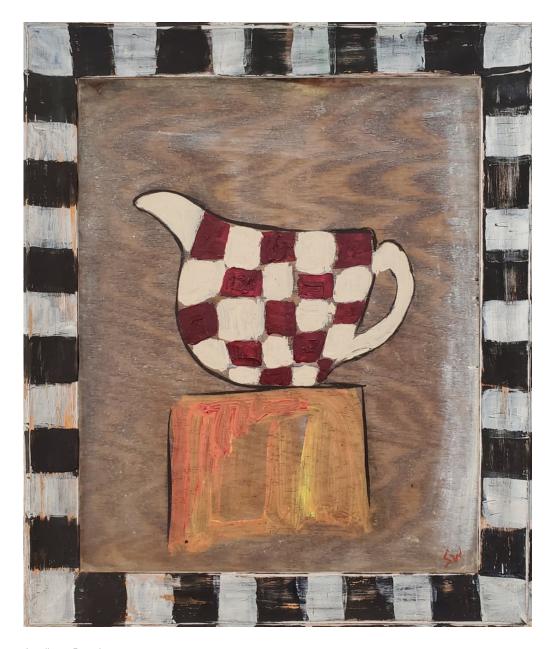

#### Sonia Wise

Red Dotted White Vase Acrylic and Pastel on Board 52.5 x 46 cm.

£ 650.00

View detail