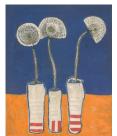

## Sonia Wise

Two Stripy Bottles
Acrylic on Board
17 x 26 cm.

£ 300.00

View detail