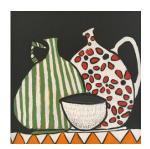

## Sonia Wise

Two Stripy Bottles
Acrylic on Board
17 x 26 cm.

£ 300.00

View detail

# Sonia Wise

Red & Cream Jug on Orange Acrylic on Board 36 x 30 cm.

£ 480.00

Naked Pot Acrylic on Board 35 x 20 cm.

£ 425.00

View detail