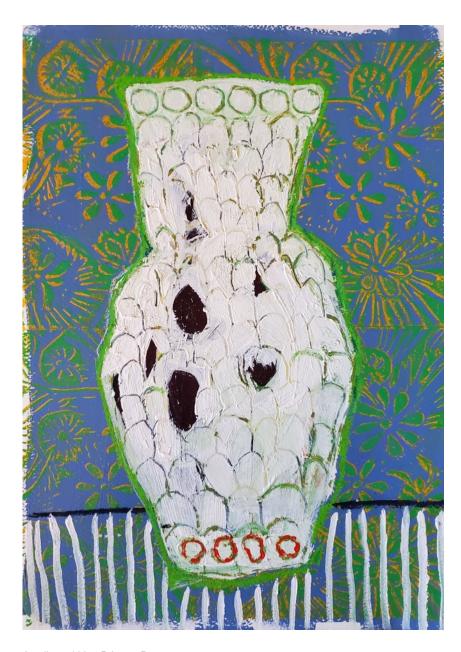

#### Sonia Wise

White Vase
Acrylic and Lino Print on Paper
42 x 30 cm.

£ 480.00

View detail