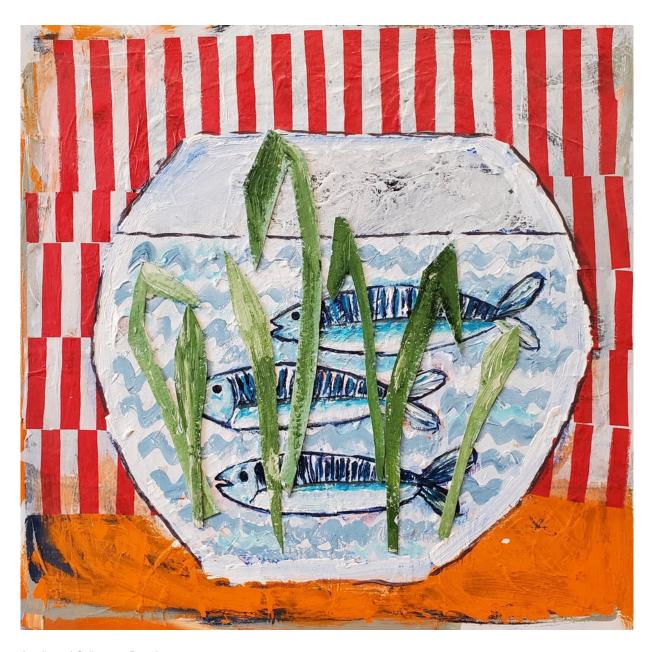

#### Sonia Wise

Mackerel in a Bowl Acrylic and Collage on Board 41 x 40.5 cm.

£ 550.00

View detail