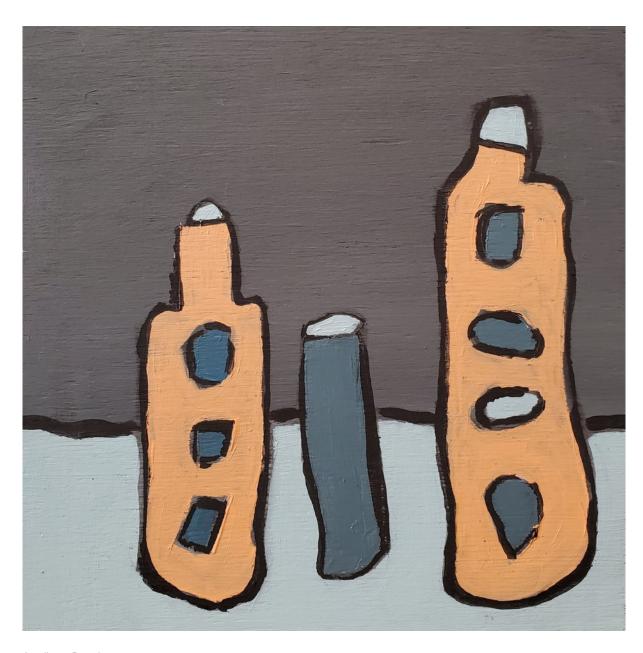

#### Sonia Wise

Little Grey
Acrylic on Board
16 x 16 cm.

£ 200.00

View detail