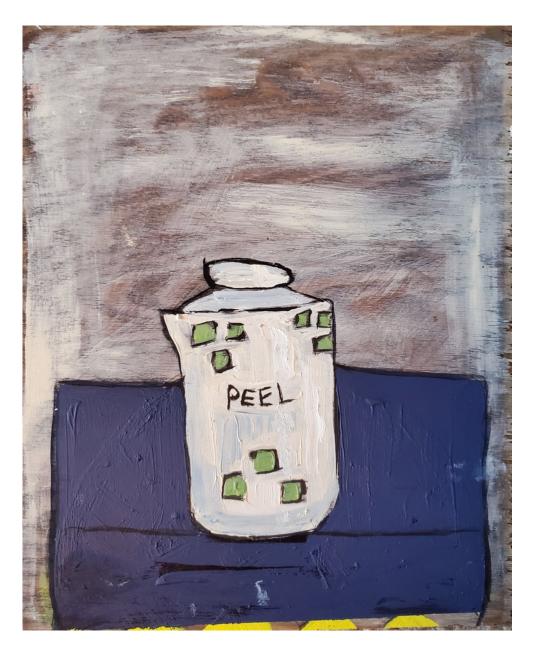

#### Sonia Wise

Blue
Peel (verso)
Acrylic on Board
31 x 25 cm.

View detail

Peel (verso) Acrylic on Board 31 x 25 cm.

Image 1/2

# Description

Peel (verso)

Image 2/2

Acrylic on Board 17 x 26 cm.

£ 300.00

Acrylic on Board 36 x 30 cm.

£ 480.00

Acrylic on Board 35 x 20 cm.