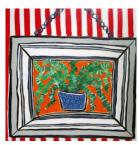

# **BRANCH ARTS**

# SONIA WISE: A LITTLE DIFFERENT

For full details and larger images, please see the end of this document.



#### Sonia Wise

Spring Acrylic 60x60 View detail



#### Sonia Wise

Fern in Frame Acrylic and tissue paper 60x60 View detail



#### Sonia Wise

Blue Chair Oil on Board 53 x 45 cm

£ 650.00

View detail



# Sonia Wise

Little Green Fern Acrylic 60 x 60 cm



Red Stripe
Acrylic on Board
24 x 26 cm.
30 x 29 cm. (framed)

£348.00 (framed)

View detail



#### Sonia Wise

Little Grey
Acrylic on Board
16 x 16 cm.

£ 200.00

View detail



#### Sonia Wise

Orange Pot
Acrylic on Board
37 x 27 cm.
42 x 31 cm. (framed)

View detail



#### Sonia Wise

Blue
Peel (verso)
Acrylic on Board
31 x 25 cm.

View detail



## Sonia Wise

Two Stripy Bottles
Acrylic on Board
17 x 26 cm.

£ 300.00

View detail



# Sonia Wise

Red & Cream Jug on Orange Acrylic on Board 36 x 30 cm.

£ 480.00



Naked Pot Acrylic on Board 35 x 20 cm.

£ 425.00

View detail