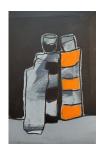

#### Sonia Wise

Orange Pot
Acrylic on Board
37 x 27 cm.
42 x 31 cm. (framed)

View detail