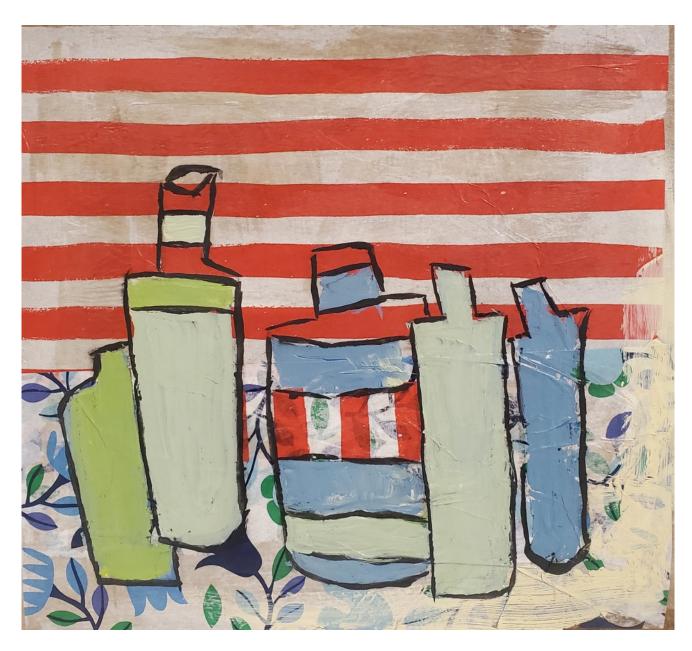

# Sonia Wise

Little Green Fern Acrylic 60 x 60 cm

Red Stripe
Acrylic on Board
24 x 26 cm.
30 x 29 cm. (framed)

£348.00 (framed)

View detail