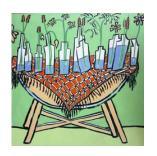

# **BRANCH ARTS**

# SONIA WISE: A LITTLE DIFFERENT

For full details and larger images, please see the end of this document.



#### Sonia Wise

Spring Acrylic 60x60 View detail



#### Sonia Wise

Fern in Frame Acrylic and tissue paper 60x60 View detail



#### Sonia Wise

Blue Chair Oil on Board 53 x 45 cm

£ 650.00

View detail



# Sonia Wise

Little Green Fern Acrylic 60 x 60 cm



Red Stripe
Acrylic on Board
24 x 26 cm.
30 x 29 cm. (framed)

£348.00 (framed)

View detail



#### Sonia Wise

Little Grey
Acrylic on Board
16 x 16 cm.

£ 200.00

View detail



#### Sonia Wise

Orange Pot
Acrylic on Board
37 x 27 cm.
42 x 31 cm. (framed)

View detail



#### Sonia Wise

Blue
Peel (verso)
Acrylic on Board
31 x 25 cm.

View detail



## Sonia Wise

Two Stripy Bottles
Acrylic on Board
17 x 26 cm.

£ 300.00

View detail



# Sonia Wise

Red & Cream Jug on Orange Acrylic on Board 36 x 30 cm.

£ 480.00



Naked Pot Ac