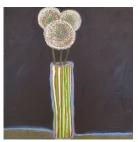

Blue Chair Oil on Board 53 x 45 cm

£ 650.00

View detail



# Sonia Wise

Little Green Fern Acrylic 60 x 60 cm



Red Stripe
Acrylic on Board
24 x 26 cm.
30 x 29 cm. (framed)

£348.00 (framed)

View detail



#### Sonia Wise

Little Grey
Acrylic on Board
16 x 16 cm.

£ 200.00

View detail



#### Sonia Wise

Orange Pot
Acrylic on Board
37 x 27 cm.
42 x 31 cm. (framed)

View detail



#### Sonia Wise

Blue
Peel (verso)
Acrylic on Board
31 x 25 cm.

View detail



## Sonia Wise

Two Stripy Bottles
Acrylic on Board
17 x 26 cm.

£ 300.00

View detail



# Sonia Wise

Red & Cream Jug on Orange Acrylic on Board 36 x 30 cm.

£ 480.00



Naked Pot Acrylic on Board 35 x 20 cm.

£ 425.00

View detail



#### Sonia Wise

White Vase
Acrylic and Lino Print on Paper
42 x 30 cm.

£ 480.00

View detail



#### Sonia Wise

Alliums
Acrylic on Board
36 x 36 cm.

View detail



## Sonia Wise

Small White Pot Acrylic on Canvas 36 x 36 cm. 45 x 45 cm. (framed)

£520.00 (framed)

View detail



## Sonia Wise

Orange with a Splash of Lime Acrylic on Board 40 x 40 cm.

£ 550.00

View detail



# Sonia Wise

Blue Vase
Acrylic on Canvas
40 x 40 cm.

£ 550.00



Kitchen Shelf Acrylic on Board Assemblage 41 x 41 cm.

£ 550.00

View detail



#### Sonia Wise

Fat Lava Vases Acrylic on Board Assemblage 40 x 40 cm.

£ 550.00

View detail



#### Sonia Wise

1, 2, 3 Pots Acrylic on Board Assemblage 39.5 x 41 cm.

£ 550.00

View detail



## Sonia Wise

Wonky Board, Wonky Pots
Acrylic on Board in the Artist's Frame
46.5 x 47 cm.

£ 600.00

View detail



## Sonia Wise

Cornish Pots and Pear
Acrylic and Pas