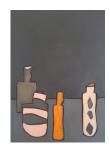

#### Sonia Wise

Orange Pot
Acrylic on Board
37 x 27 cm.
42 x 31 cm. (framed)

View detail