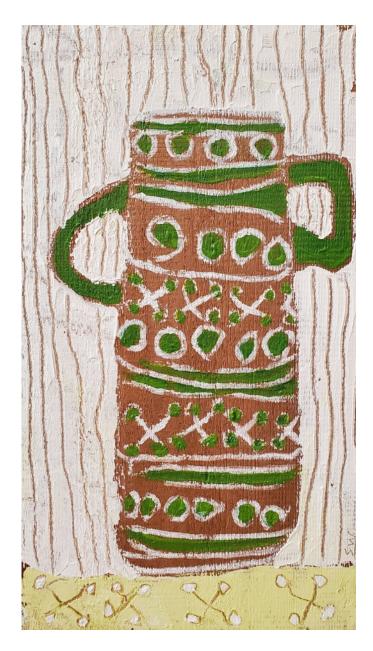

#### Sonia Wise

Orange Pot
Acrylic on Board
37 x 27 cm.
42 x 31 cm. (framed)

View detail