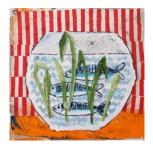

#### Sonia Wise

Mackerel in a Bowl Acrylic and Collage on Board 41 x 40.5 cm.

£ 550.00

View detail