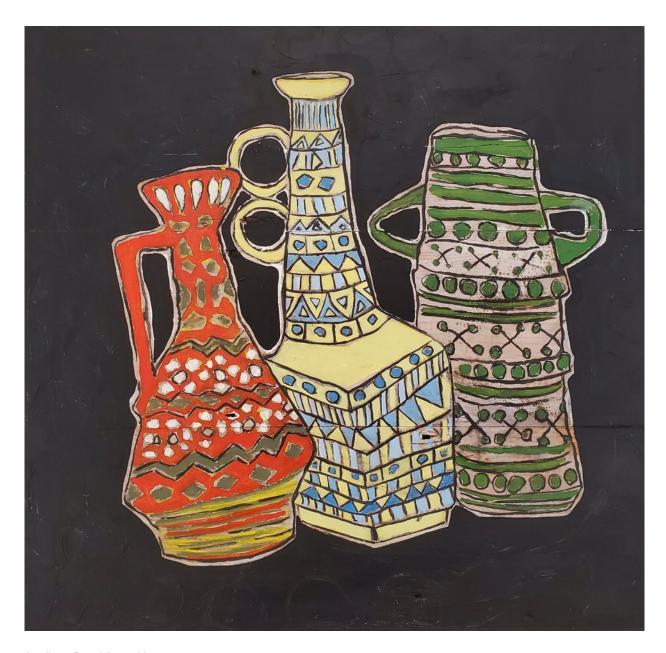

#### Sonia Wise

Fat Lava Vases Acrylic on Board Assemblage 40 x 40 cm.

£ 550.00

View detail