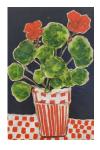

#### Sonia Wise

Geranium 'Red & White' Acrylic and Collage on Board 33 x 21.5 cm.

Acrylic 60x60

Acrylic and tissue paper 60x60

Oil on Board 53 x 45 cm

£ 650.00

Acrylic 60 x 60 cm

Acrylic on Board 24 x 26 cm. 30 x 29 cm. (framed)