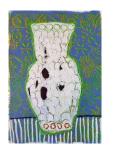

#### Sonia Wise

White Vase
Acrylic and Lino Print on Paper
42 x 30 cm.

£ 480.00

View detail