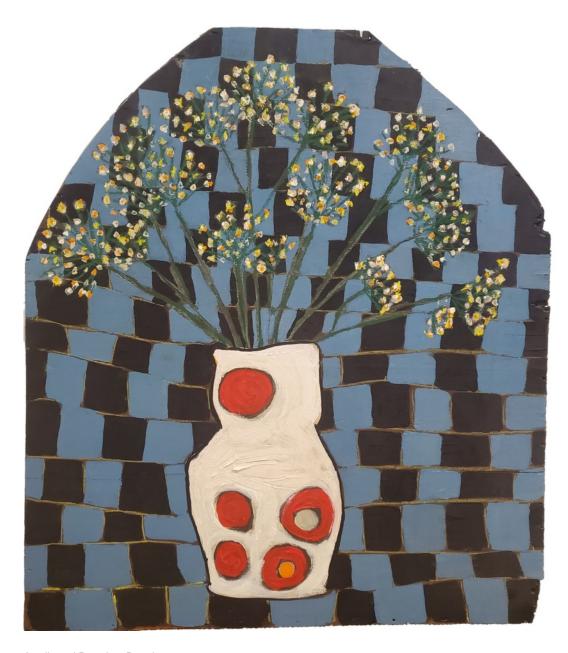

#### Sonia Wise

Red Dotted White Vase Acrylic and Pastel on Board 52.5 x 46 cm.

£ 650.00

View detail