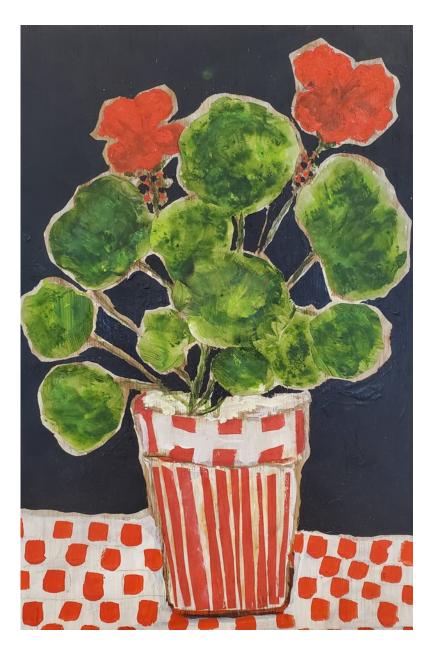

#### Sonia Wise

Geranium 'Red & White' Acrylic and Collage on Board 33 x 21.5 cm.

Acrylic 60x60

Acrylic and tissue paper 60x60

Oil on Board 53 x 45 cm

£ 650.00

Acrylic 60 x 60 cm

Acrylic on Board 24 x 26 cm. 30 x 29 cm. (framed)