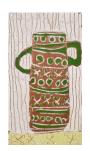

# Sonia Wise

Red & Cream Jug on Orange Acrylic on Board 36 x 30 cm.

£ 480.00

Naked Pot Acrylic on Board 35 x 20 cm.

£ 425.00

View detail