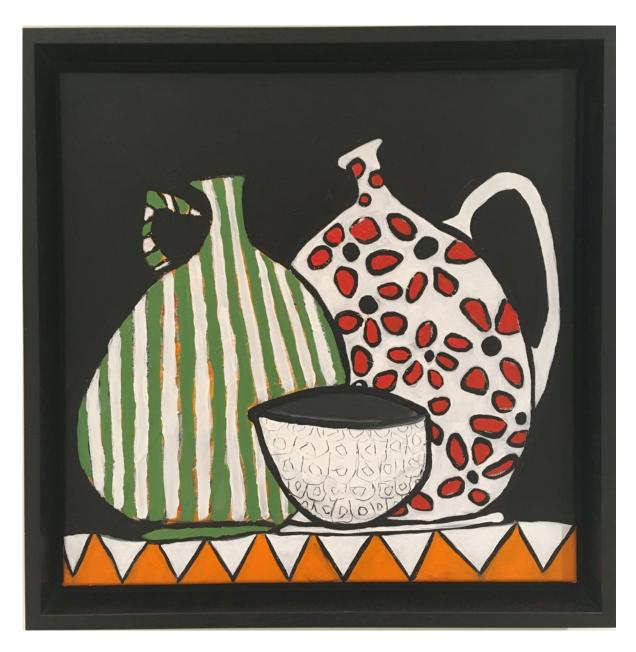

#### Sonia Wise

Red Dotted White Vase Acrylic and Pastel on Board 52.5 x 46 cm.

£ 650.00

View detail