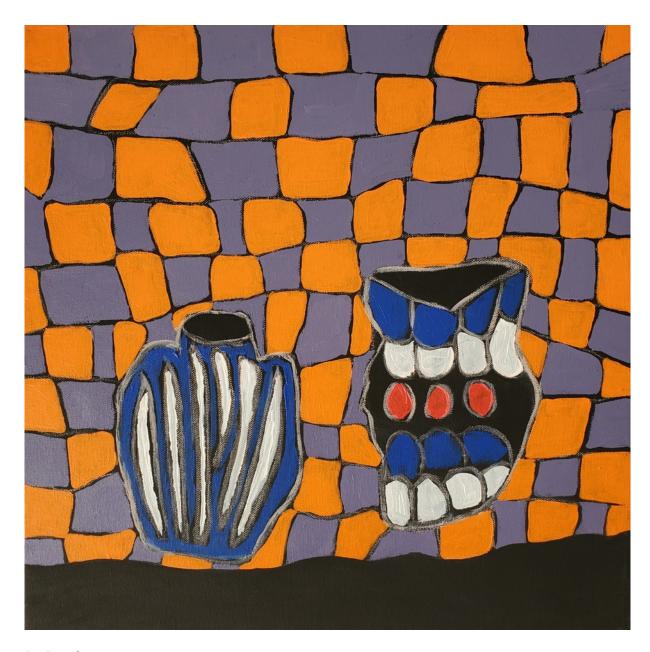

## Sonia Wise

Two Stripy Bottles
Acrylic on Board
17 x 26 cm.

£ 300.00

View detail