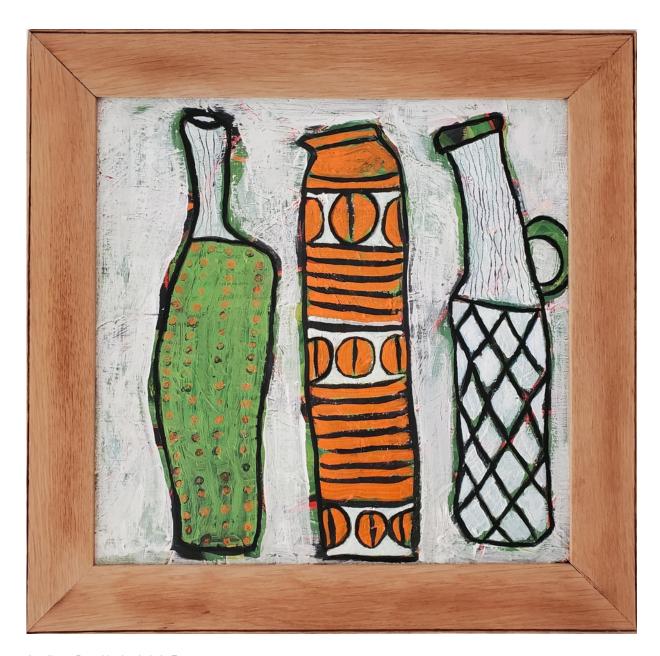

#### Sonia Wise

1, 2, 3 Pots Acrylic on Board Assemblage 39.5 x 41 cm.

£ 550.00

View detail