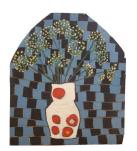

Acrylic on Board 40 x 40 cm.

£ 550.00

View detail



# Sonia Wise

Blue Vase
Acrylic on Canvas
40 x 40 cm.

£ 550.00



Kitchen Shelf Acrylic on Board Assemblage 41 x 41 cm.

£ 550.00

View detail



#### Sonia Wise

Fat Lava Vases Acrylic on Board Assemblage 40 x 40 cm.

£ 550.00

View detail



#### Sonia Wise

1, 2, 3 Pots Acrylic on Board Assemblage 39.5 x 41 cm.

£ 550.00

View detail



## Sonia Wise

Wonky Board, Wonky Pots
Acrylic on Board in the Artist's Frame
46.5 x 47 cm.

£ 600.00

View detail



## Sonia Wise

Cornish Pots and Pear
Acrylic and Pastel on Board Assemblage
50 x 51 cm.

£ 600.00

View detail



# Sonia Wise

Rough Around Edge Acrylic on Canvas 40 x 40 cm.

£ 550.00



Three Aliums Acrylic on Board 50 x 40 cm. 54 x 44 cm. (framed)

£760.00 (framed)

View detail



#### Sonia Wise

Red Dotted White Vase Acrylic and Pastel on Board 52.5 x 46 cm.

£ 650.00

View detail



#### Sonia Wise

Mackerel in a Bowl Acrylic and Collage on Board 41 x 40.5 cm.

£ 550.00

View detail



#### Sonia Wise

Geranium 'Red & White' Acrylic and Collage on Board 33 x 21.5 cm.



Acrylic 60x60



Acrylic and tissue paper 60x60



Oil on Board 53 x 45 cm

£ 650.00



Acrylic 60 x 60 cm



Acrylic on Board 24 x 26 cm. 30 x 29 cm. (framed)

£348.00 (framed)

Image 1/2



Image 2/2



Acrylic on Board 16 x 16 cm.

£ 200.00



Acrylic on Board 37 x 27 cm. 42 x 31 cm. (framed)

Image 1/2



Image 2/2



Peel (verso) Acrylic on Board 31 x 25 cm.

Image 1/2

# Description

Peel (verso)



Image 2/2



Acrylic on Board 17 x 26 cm.

£ 300.00



Acrylic on Board 36 x 30 cm.

£ 480.