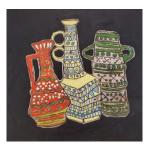

£ 300.00

View detail



# Sonia Wise

Red & Cream Jug on Orange Acrylic on Board 36 x 30 cm.

£ 480.00



Naked Pot Acrylic on Board 35 x 20 cm.

£ 425.00

View detail



#### Sonia Wise

White Vase
Acrylic and Lino Print on Paper
42 x 30 cm.

£ 480.00

View detail



#### Sonia Wise

Alliums
Acrylic on Board
36 x 36 cm.

View detail



## Sonia Wise

Small White Pot Acrylic on Canvas 36 x 36 cm. 45 x 45 cm. (framed)

£520.00 (framed)

View detail



## Sonia Wise

Orange with a Splash of Lime Acrylic on Board 40 x 40 cm.

£ 550.00

View detail



# Sonia Wise

Blue Vase
Acrylic on Canvas
40 x 40 cm.

£ 550.00



Kitchen Shelf Acrylic on Board Assemblage 41 x 41 cm.

£ 550.00

View detail



#### Sonia Wise

Fat Lava Vases Acrylic on Board Assemblage 40 x 40 cm.

£ 550.00

View detail



#### Sonia Wise

1, 2, 3 Pots Acrylic on Board Assemblage 39.5 x 41 cm.

£ 550.00

View detail



## Sonia Wise

Wonky Board, Wonky Pots
Acrylic on Board in the Artist's Frame
46.5 x 47 cm.

£ 600.00

View detail



## Sonia Wise

Cornish Pots and Pear
Acrylic and Pastel on Board Assemblage
50 x 51 cm.

£ 600.00

View detail



# Sonia Wise

Rough Around Edge Acrylic on Canvas 40 x 40 cm.

£ 550.00



Three Aliums Acrylic on Board 50 x 40 cm. 54 x 44 cm. (framed)

£760.00 (framed)

View detail



#### Sonia Wise

Red Dotted White Vase Acrylic and Pastel on Board 52.5 x 46 cm.

£ 650.00

View detail



#### Sonia Wise

Mackerel in a Bowl Acrylic and Collage on Board 41 x 40.5 cm.

£ 550.00

View detail



#### Sonia Wise

Geranium 'Red & White' Acrylic and Collage on Board 33 x 21.5 cm.