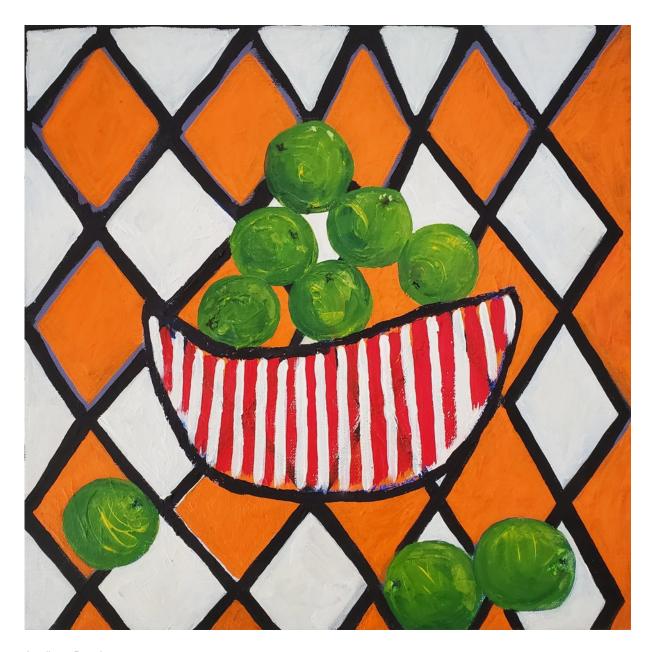

## Sonia Wise

Orange with a Splash of Lime Acrylic on Board 40 x 40 cm.

£ 550.00

View detail