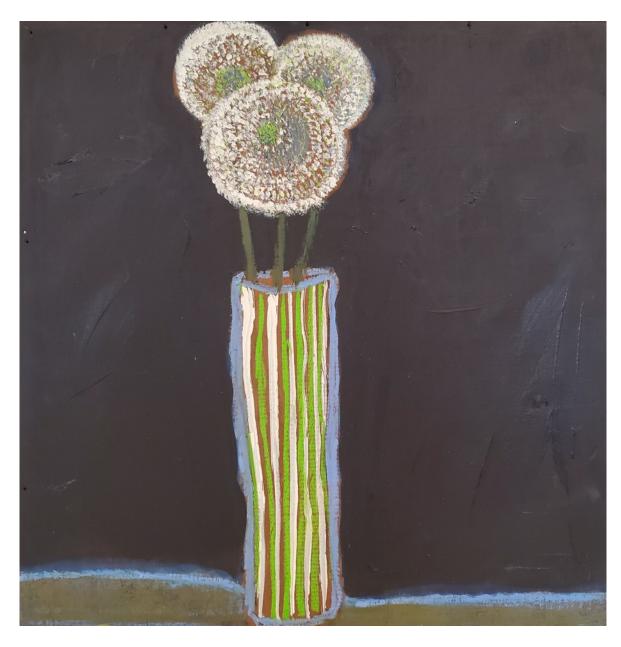

in a Bowl Acrylic and Collage on Board 41 x 40.5 cm.

£ 550.00

View detail



#### Sonia Wise

Geranium 'Red & White' Acrylic and Collage on Board 33 x 21.5 cm.



Acrylic 60x60



Acrylic and tissue paper 60x60



Oil on Board 53 x 45 cm

£ 650.00



Acrylic 60 x 60 cm



Acrylic on Board 24 x 26 cm. 30 x 29 cm. (framed)

£348.00 (framed)

Image 1/2



Image 2/2



Acrylic on Board 16 x 16 cm.

£ 200.00



Acrylic on Board 37 x 27 cm. 42 x 31 cm. (framed)

Image 1/2



Image 2/2



Peel (verso) Acrylic on Board 31 x 25 cm.

Image 1/2

# Description

Peel (verso)



Image 2/2



Acrylic on Board 17 x 26 cm.

£ 300.00



Acrylic on Board 36 x 30 cm.

£ 480.00



Acrylic on Board 35 x 20 cm.

£ 425.00

# Description

Image on verso



Acrylic and Lino Print on Paper 42 x 30 cm.

£ 480.00



Acrylic on Board 36 x 36 cm.



Acrylic on Canvas 36 x 36 cm. 45 x 45 cm. (framed)

£520.00 (framed)

Image 1/2



Image 2/2



Acrylic on Board 40 x 40 cm.



Acrylic on Canvas 40 x 40 cm.



Acrylic on Board Assemblage 41 x 41 cm.



Acrylic on Board Assemblage 40 x 40 cm.



Acrylic on Board Assemblage 39.5 x 41 cm.



Acrylic on Board in the Artist's Frame  $46.5 \times 47 \text{ cm}$ .

£ 600.00

# Description

£600 framed



Acrylic and Pastel on Board Assemblage 50 x 51 cm.

£ 600.00



Acrylic on Canvas 40 x 40 cm.



Acrylic on Board 50 x 40 cm. 54 x 44 cm. (framed)

£760.00 (framed)

Image 1/2



Image 2/2



Acrylic and Pastel on Board 52.5 x 46 cm.

£ 650.00



Acrylic and Collage on Board 41 x 40.5 cm.



Acrylic and Collage on Board 33 x 21.5 cm.

A little different celebra