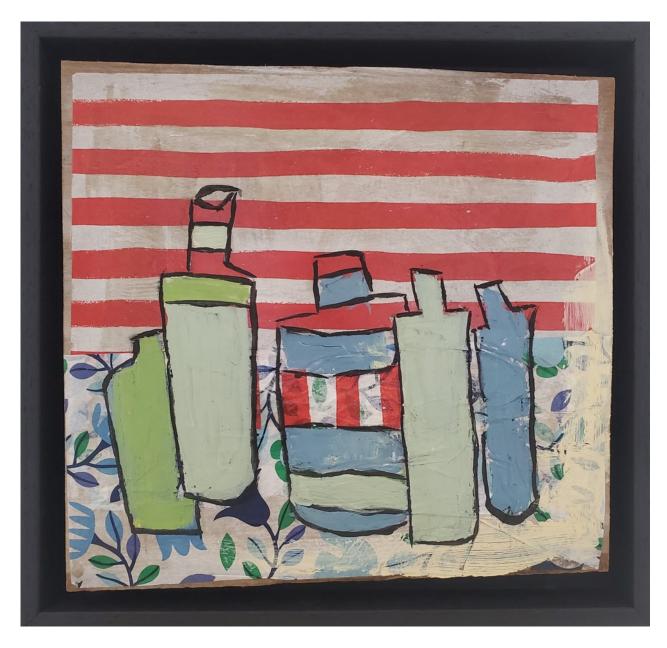

# Sonia Wise

Little Green Fern Acrylic 60 x 60 cm

Red Stripe
Acrylic on Board
24 x 26 cm.
30 x 29 cm. (framed)

£348.00 (framed)

View detail