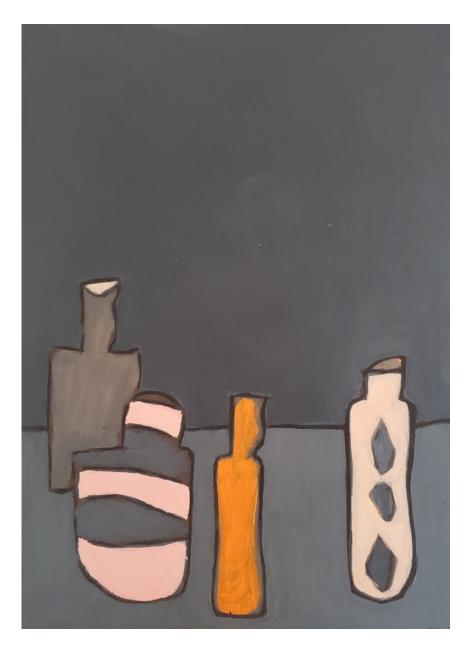

#### Sonia Wise

Orange Pot
Acrylic on Board
37 x 27 cm.
42 x 31 cm. (framed)

View detail