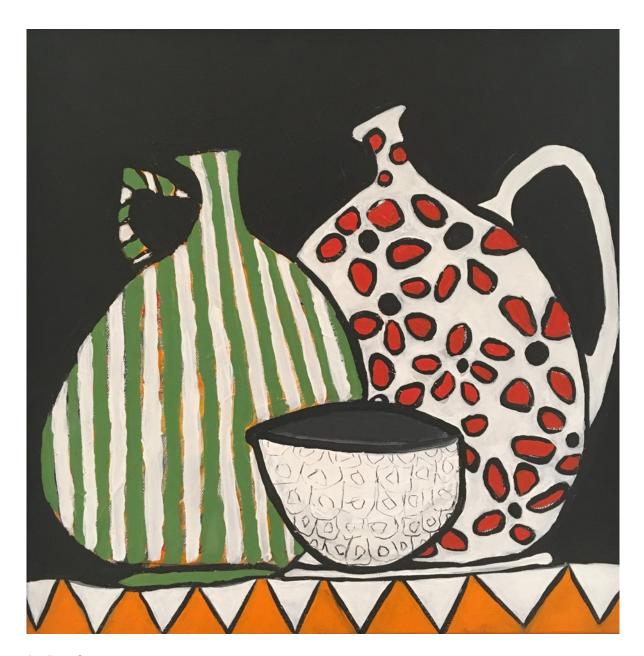

#### Sonia Wise

Red Dotted White Vase Acrylic and Pastel on Board 52.5 x 46 cm.

£ 650.00

View detail