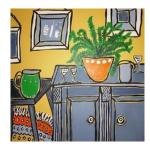

# Sonia Wise

Little Green Fern Acrylic 60 x 60 cm

Red Stripe
Acrylic on Board
24 x 26 cm.
30 x 29 cm. (framed)

£348.00 (framed)

View detail