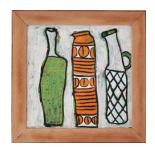

480.00



Naked Pot Acrylic on Board 35 x 20 cm.

£ 425.00

View detail



#### Sonia Wise

White Vase
Acrylic and Lino Print on Paper
42 x 30 cm.

£ 480.00

View detail



#### Sonia Wise

Alliums
Acrylic on Board
36 x 36 cm.

View detail



## Sonia Wise

Small White Pot Acrylic on Canvas 36 x 36 cm. 45 x 45 cm. (framed)

£520.00 (framed)

View detail



## Sonia Wise

Orange with a Splash of Lime Acrylic on Board 40 x 40 cm.

£ 550.00

View detail



# Sonia Wise

Blue Vase
Acrylic on Canvas
40 x 40 cm.

£ 550.00



Kitchen Shelf Acrylic on Board Assemblage 41 x 41 cm.

£ 550.00

View detail



#### Sonia Wise

Fat Lava Vases Acrylic on Board Assemblage 40 x 40 cm.

£ 550.00

View detail



#### Sonia Wise

1, 2, 3 Pots Acrylic on Board Assemblage 39.5 x 41 cm.

£ 550.00

View detail



## Sonia Wise

Wonky Board, Wonky Pots
Acrylic on Board in the Artist's Frame
46.5 x 47 cm.

£ 600.00

View detail



## Sonia Wise

Cornish Pots and Pear
Acrylic and Pastel on Board Assemblage
50 x 51 cm.

£ 600.00

View detail



# Sonia Wise

Rough Around Edge Acrylic on Canvas 40 x 40 cm.

£ 550.00



Three Aliums Acrylic on Board 50 x 40 cm. 54 x 44 cm. (framed)

£760.00 (framed)

View detail



#### Sonia Wise

Red Dotted White Vase Acrylic and Pastel on Board 52.5 x 46 cm.

£ 650.00

View detail



#### Sonia Wise

Mackerel in a Bowl Acrylic and Collage on Board 41 x 40.5 cm.

£ 550.00

View detail



#### Sonia Wise

Geranium 'Red & White' Acrylic and Collage on Board 33 x 21.5 cm.



Acrylic 60x60



Acrylic and tissue paper 60x60



Oil on Board 53 x 45 cm

£ 650.00



Acrylic