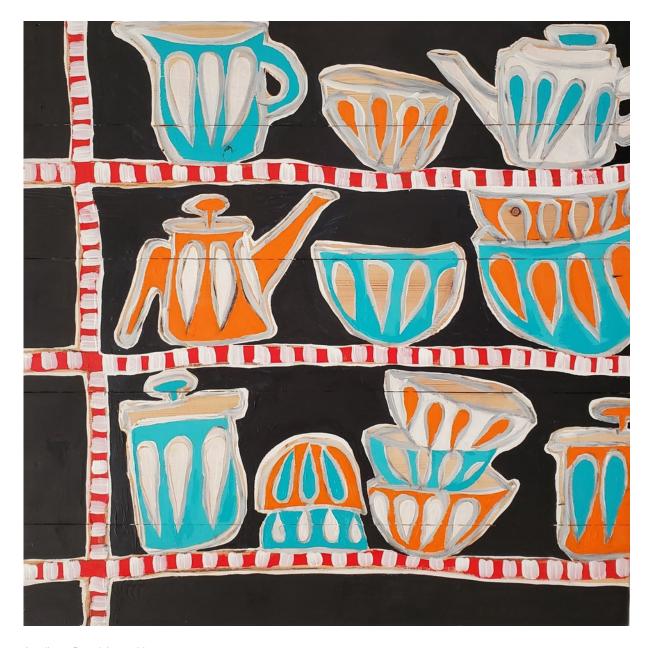

# Sonia Wise

Blue Vase
Acrylic on Canvas
40 x 40 cm.

£ 550.00

Kitchen Shelf Acrylic on Board Assemblage 41 x 41 cm.

£ 550.00

View detail