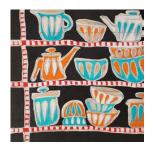

2 x 31 cm. (framed)

View detail



#### Sonia Wise

Blue
Peel (verso)
Acrylic on Board
31 x 25 cm.

View detail



## Sonia Wise

Two Stripy Bottles
Acrylic on Board
17 x 26 cm.

£ 300.00

View detail



# Sonia Wise

Red & Cream Jug on Orange Acrylic on Board 36 x 30 cm.

£ 480.00



Naked Pot Acrylic on Board 35 x 20 cm.

£ 425.00

View detail



#### Sonia Wise

White Vase
Acrylic and Lino Print on Paper
42 x 30 cm.

£ 480.00

View detail



#### Sonia Wise

Alliums
Acrylic on Board
36 x 36 cm.

View detail



## Sonia Wise

Small White Pot Acrylic on Canvas 36 x 36 cm. 45 x 45 cm. (framed)

£520.00 (framed)

View detail



## Sonia Wise

Orange with a Splash of Lime Acrylic on Board 40 x 40 cm.

£ 550.00

View detail



# Sonia Wise

Blue Vase
Acrylic on Canvas
40 x 40 cm.

£ 550.00



Kitchen Shelf Acrylic on Board Assemblage 41 x 41 cm.

£ 550.00

View detail



#### Sonia Wise

Fat Lava Vases Acrylic on Board Assemblage 40 x 40 cm.

£ 550.00

View detail



#### Sonia Wise

1, 2, 3 Pots Acrylic on Board Assemblage 39.5 x 41 cm.

£ 550.00

View detail



## Sonia Wise

Wonky Board, Wonky Pots
Acrylic on Board in the Artist's Frame
46.5 x 47 cm.

£ 600.00

View detail



## Sonia Wise

Cornish Pots and Pear
Acrylic and Pastel on Board Assemblage
50 x 51 cm.

£ 600.00

View detail



# Sonia Wise

Rough Around Edge Acrylic on Canvas 40 x 40 cm.

£ 550.00



Three Aliums Acrylic on Board 50 x 40 cm. 54 x 44 cm. (framed)

£760.00 (framed)

View detail



#### Sonia Wise

Red Dotted White Vase Acrylic and Pastel on Board 52.5 x 46 cm.

£ 650.00

View detail



#### Sonia