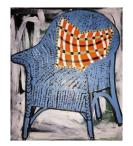

# **BRANCH ARTS**

# SONIA WISE: A LITTLE DIFFERENT

For full details and larger images, please see the end of this document.



#### Sonia Wise

Spring Acrylic 60x60 View detail



#### Sonia Wise

Fern in Frame Acrylic and tissue paper 60x60 View detail



#### Sonia Wise

Blue Chair Oil on Board 53 x 45 cm

£ 650.00

View detail



# Sonia Wise

Little Green Fern Acrylic 60 x 60 cm



Red Stripe
Acrylic on Board
24 x 26 cm.
30 x 29 cm. (framed)

£348.00 (framed)

View detail



#### Sonia Wise

Little Grey
Acrylic on Board
16 x 16 cm.

£ 200.00

View detail



#### Sonia Wise

Orange Pot
Acrylic on Board
37 x 27 cm.
42 x 31 cm. (framed)

View detail



#### Sonia Wise

Blue
Peel (verso)
Acrylic on Board
31 x 25 cm.

View detail



## Sonia Wise

Two Stripy Bottles
Acrylic on Board
17 x 26 cm.

£ 300.00

View detail



# Sonia Wise

Red & Cream Jug on Orange Acrylic on Board 36 x 30 cm.

£ 480.00



Naked Pot Acrylic on Board 35 x 20 cm.

£ 425.00

View detail



#### Sonia Wise

White Vase
Acrylic and Lino Print on Paper
42 x 30 cm.

£ 48