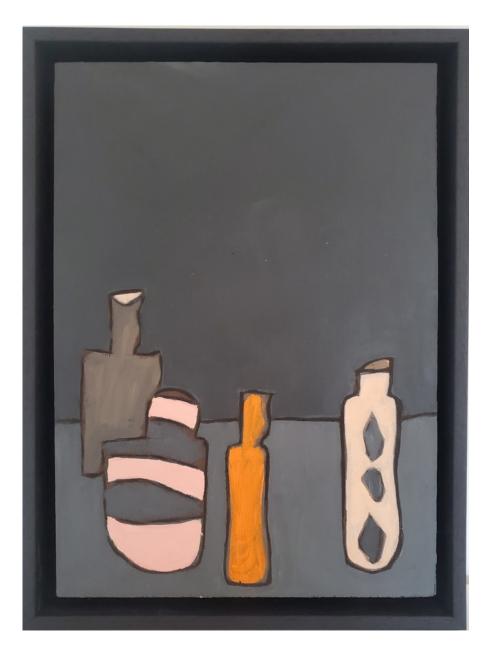

#### Sonia Wise

Orange Pot
Acrylic on Board
37 x 27 cm.
42 x 31 cm. (framed)

View detail