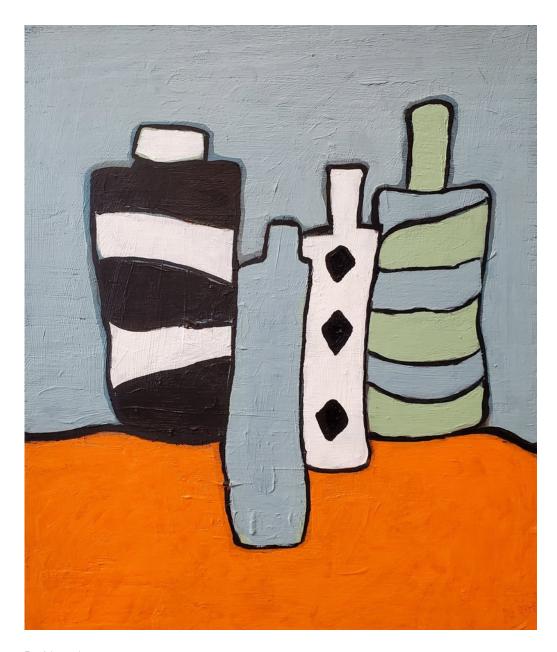

## Sonia Wise

Two Stripy Bottles
Acrylic on Board
17 x 26 cm.

£ 300.00

View detail