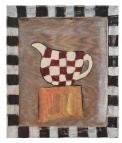

#### Sonia Wise

Mackerel in a Bowl Acrylic and Collage on Board 41 x 40.5 cm.

£ 550.00

View detail