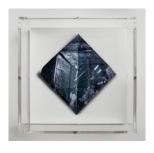

#### **Mat Collishaw**

Works (Kings X series)
Diamond dust, folded aluminium, wood, acrylic, paint  $18.5 \times 18.5 \times 6.5 \text{ cm}$ Signed edition of 10

£ 1,200.00 incl. VAT

# Description

Enquire about this work

Diamond dust, folded aluminium, wood, acrylic, paint  $18.5 \times 18.5 \times 6.5 \text{ cm}$  Signed edition of 10

£ 1,200.00 incl. VAT