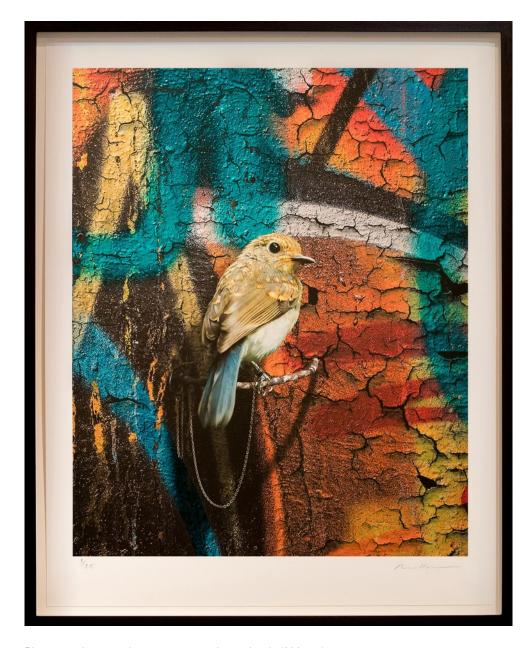

#### **Mat Collishaw**

Gasconades, Letsdothis, 2018
Pigment and screenprint on somerset enhanced satin (330gsm)
52.5 x 41.5 cm
Signed edition of 75

£ 660.00

View detail

View detail

View detail

View detail

View detail