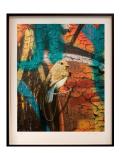

#### **Mat Collishaw**

Gasconades, Letsdothis, 2018
Pigment and screenprint on somerset enhanced satin (330gsm)
52.5 x 41.5 cm
Signed edition of 75

£ 660.00

View detail

View detail

View detail

View detail

View detail

# Description

Enquire about this work

Pigment and screenprint on somerset enhanced satin (330gsm) 52.5 x 41.5 cm Signed edition of 75  $\,$ 

£ 660.00