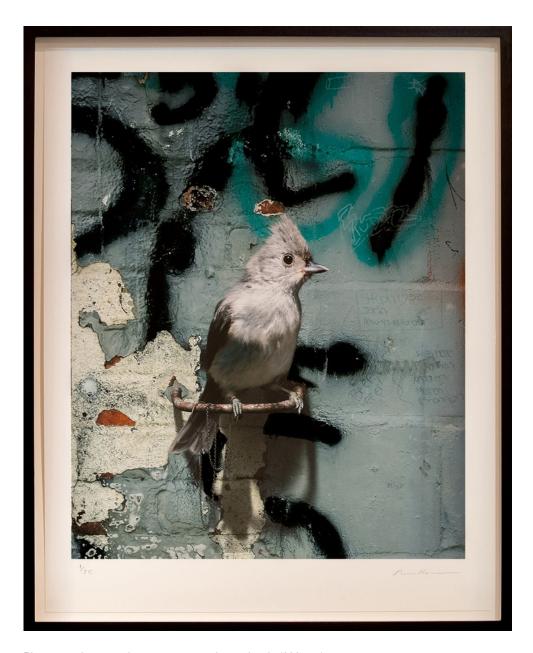

#### **Mat Collishaw**

View detail

Gasonades, Burnslow, 2018 Pigment and screenprint on somerset enhanced satin (330gs 52.5 x 41.5 cm Signed edition of 75

£ 660.00