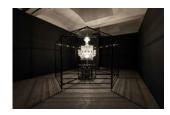

### **Mat Collishaw**

View detail

Seria Ludo, 2016 Acrylic, Aluminium, LED Lights, Motor, Resin, Steel, Paint, 343.89 x 375.24 x 375.24 cm Edition 1 of 2 + 1 AP

Diamond dust, folded aluminium, wood, acrylic, paint  $18.5 \times 18.5 \times 6.5 \text{ cm}$  Signed edition of 10

# Description

Enquire about this work

Acrylic, Aluminium, LED Lights, Motor, Resin, Steel, Paint, Wax 343.89 x 375.24 x 375.24 cm Edition 1 of 2 + 1 AP

Available for commission