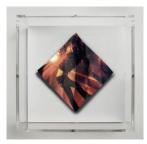

#### Mat Collishaw

Girl Leaning (Kings X series)

Diamond dust, folded aluminium, wood, acrylic, paint 18.5 x 18.5 x 6.5 cm

Signed edition of 10

£ 1,200.00 incl. VAT