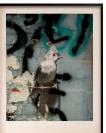

#### **Mat Collishaw**

Works (Kings X series)
Diamond dust, folded aluminium, wood, acrylic, paint  $18.5 \times 18.5 \times 6.5 \text{ cm}$ Signed edition of 10

£ 1,200.00 incl. VAT