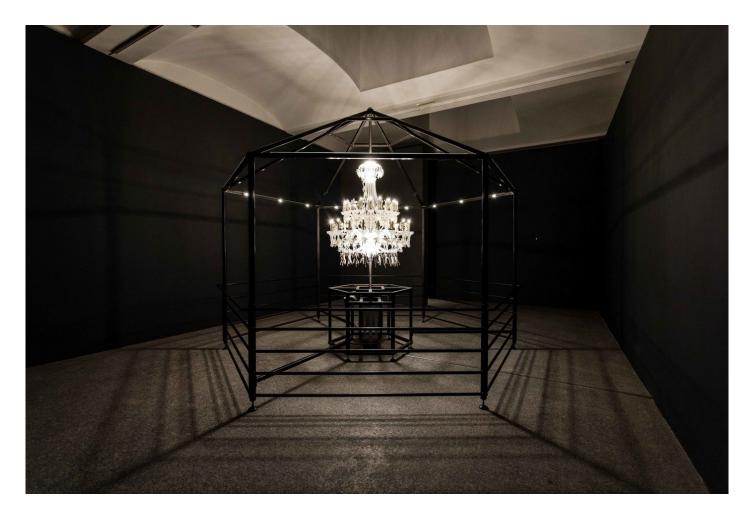

### **Mat Collishaw**

View detail

Seria Ludo, 2016 Acrylic, Aluminium, LED Lights, Motor, Resin, Steel, Paint, 343.89 x 375.24 x 375.24 cm Edition 1 of 2 + 1 AP

Diamond dust, folded aluminium, wood, acrylic, paint  $18.5 \times 18.5 \times 6.5 \text{ cm}$  Signed edition of 10

# Description

Enquire about this work

Acrylic, Aluminium, LED Lights, Motor, Resin, Steel, Paint, Wax 343.89 x 375.24 x 375.24 cm Edition 1 of 2 + 1 AP

Available for commission