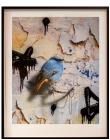

#### **Mat Collishaw**

Kebabs (Kings X series), 2018 Diamond dust, folded aluminium, wood, acrylic, paint  $18.5 \times 18.5 \times 6.5$  cm Signed edition of 10

£ 1,200.00 incl. VAT