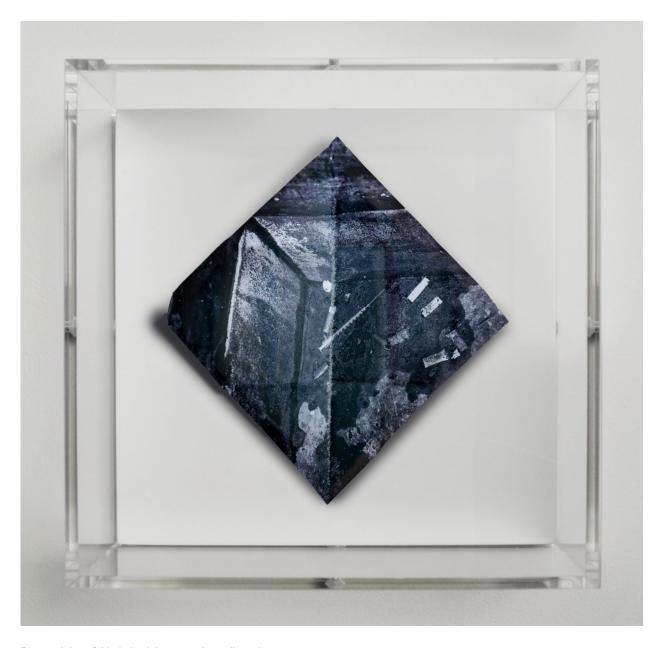

#### **Mat Collishaw**

Works (Kings X series)
Diamond dust, folded aluminium, wood, acrylic, paint  $18.5 \times 18.5 \times 6.5 \text{ cm}$ Signed edition of 10

£ 1,200.00 incl. VAT