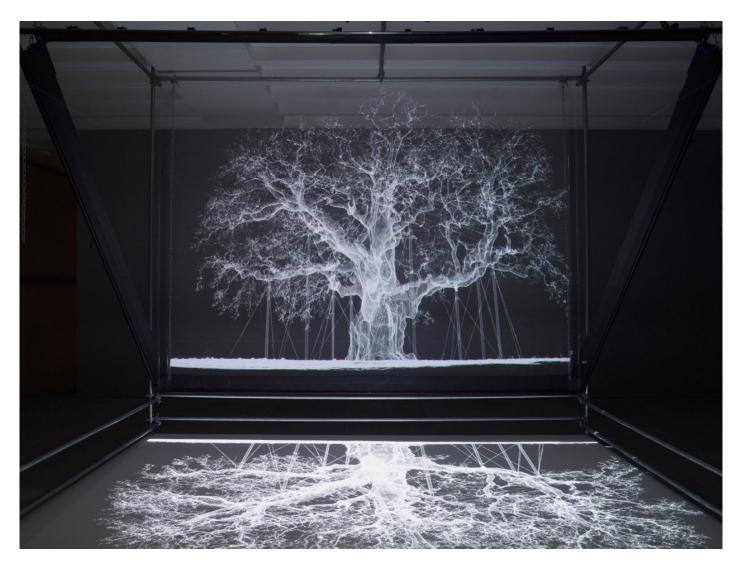

### **Mat Collishaw**

View detail

Albion, 2017 Projector, media player, scaffolding rig, transparent film, wood, paint, mirror, stretching accessories 427 x 518 x 425 cm Edition 1 + 1 AP

## Description

Please note that sales from the Gasconades series do not include a donation to charity

Enquire about this work

Projector, media player, scaffolding rig, transparent film, wood, paint, mirror, stretching accessories  $427 \times 518 \times 425 \text{ cm}$  Edition 1 + 1 AP