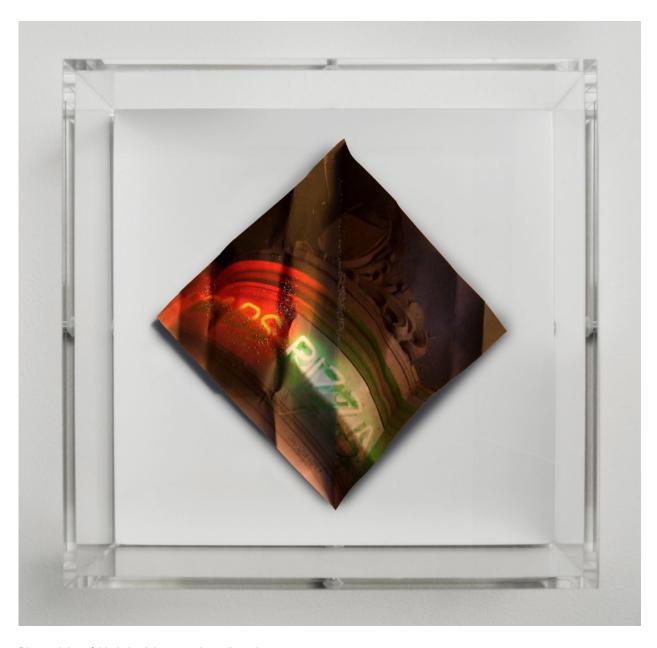

#### **Mat Collishaw**

Kebabs (Kings X series), 2018 Diamond dust, folded aluminium, wood, acrylic, paint  $18.5 \times 18.5 \times 6.5$  cm Signed edition of 10

£ 1,200.00 incl. VAT