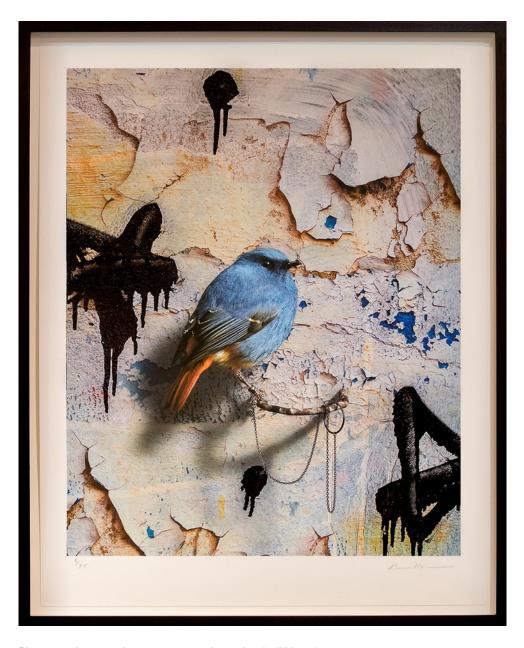

Gasconades, Lawofsuccess, 2018 Pigment and screenprint on somerset enhanced satin (330gsm) 52.5 x 41.5 cm Signed edition of 75

£ 660.00