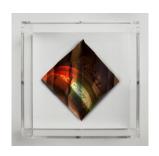

#### **Mat Collishaw**

Kebabs (Kings X series), 2018 Diamond dust, folded aluminium, wood, acrylic, paint  $18.5 \times 18.5 \times 6.5$  cm Signed edition of 10

£ 1,200.00 incl. VAT

# Description

Enquire about this work

Diamond dust, folded aluminium, wood, acrylic, paint  $18.5 \times 18.5 \times 6.5 \text{ cm}$  Signed edition of 10

£ 1,200.00 incl. VAT