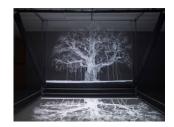

### **Mat Collishaw**

View detail

Albion, 2017 Projector, media player, scaffolding rig, transparent film, wood, paint, mirror, stretching accessories 427 x 518 x 425 cm Edition 1 + 1 AP

## Description

Please note that sales from the Gasconades series do not include a donation to charity

Enquire about this work

Projector, media player, scaffolding rig, transparent film, wood, paint, mirror, stretching accessories  $427 \times 518 \times 425 \text{ cm}$  Edition 1 + 1 AP