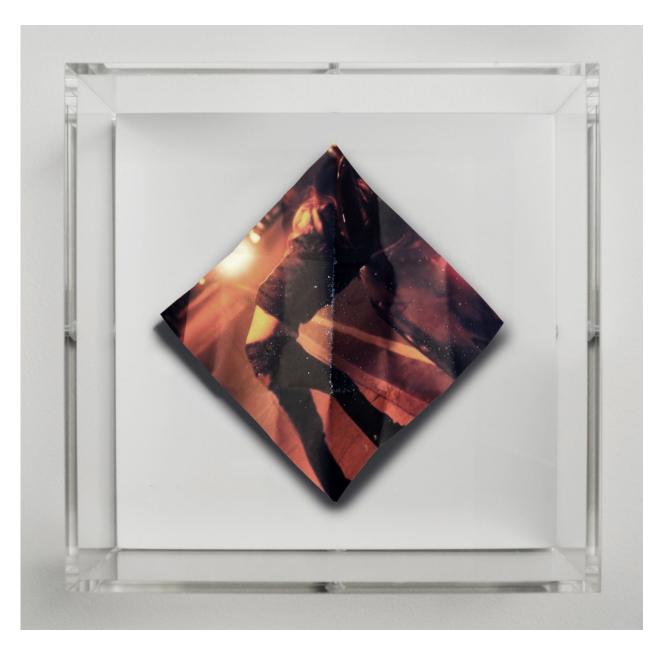

#### Mat Collishaw

Girl Leaning (Kings X series)

Diamond dust, folded aluminium, wood, acrylic, paint 18.5 x 18.5 x 6.5 cm

Signed edition of 10

£ 1,200.00 incl. VAT