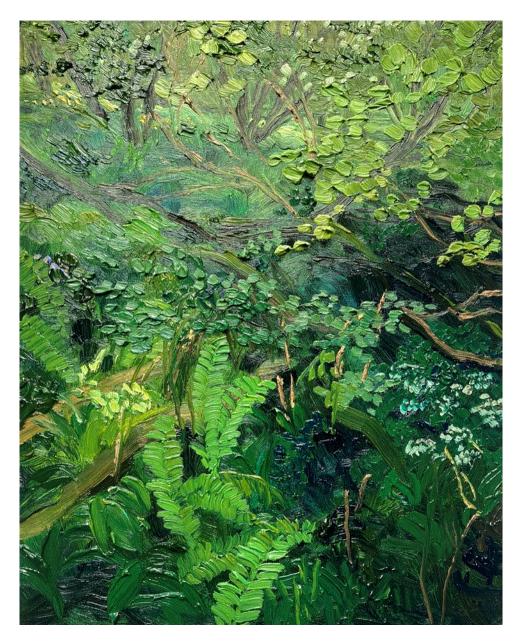

For full details and larger images, please see the end of this document.

Jelly Green Summer Thicket - Suffolk, 2023 Oil on Canvas 150 x 200 cm

£ 22,000.00 + VAT

Jelly Green Evening Light - Dennington IV, 2023 Oil on Wood 25 x 50 cm

Oil on Canvas 150 x 200 cm

£ 22,000.00 + VAT

Image 1/2

**Description** Enquire about this work

For further information about Jelly Green

Oil on Wood 25 x 50 cm

£ 2,000.00 + VAT

JELLY GREEN *Ferns*, 2022