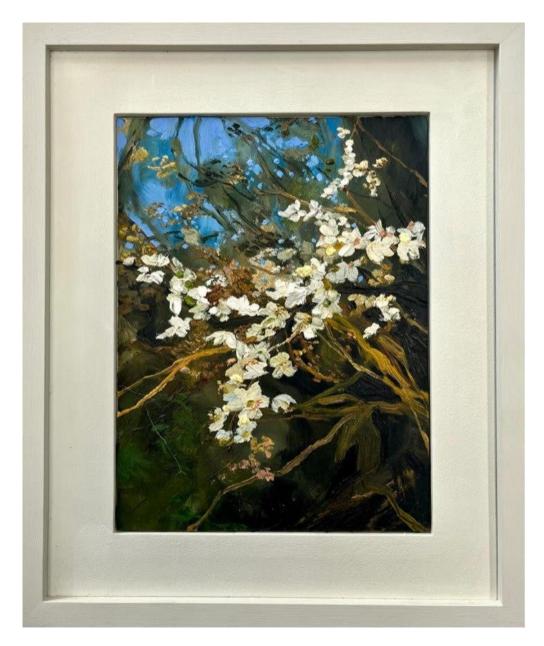

£ 800.00 + VAT

Jelly Green Dennington Blossom II, 2023 Oil on Canvas Board 24 x 18 cm

£ 950.00 + VAT

Jelly Green Suffolk Oak, 2024 Edition 40 Etching Image size 30 x 25cm Paper size 40.5 x 35cm (Framed)

£ 420.00 + VAT