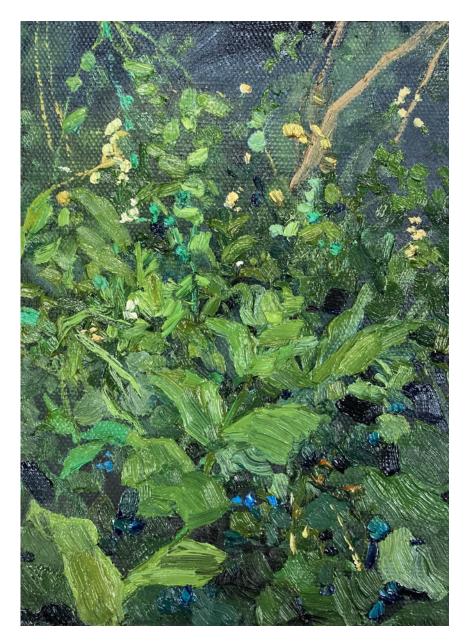

£ 2.000.00 + VAT

Jelly Green Ferns, 2022 Oil on Wood 25 x 20 cm

£ 1,000.00 + VAT

Jelly Green Walpole Hedgerow IV, 2022 Oil on Canvas 18 x 13 cm

£ 800.00 + VAT

View detail

View detail

View detail