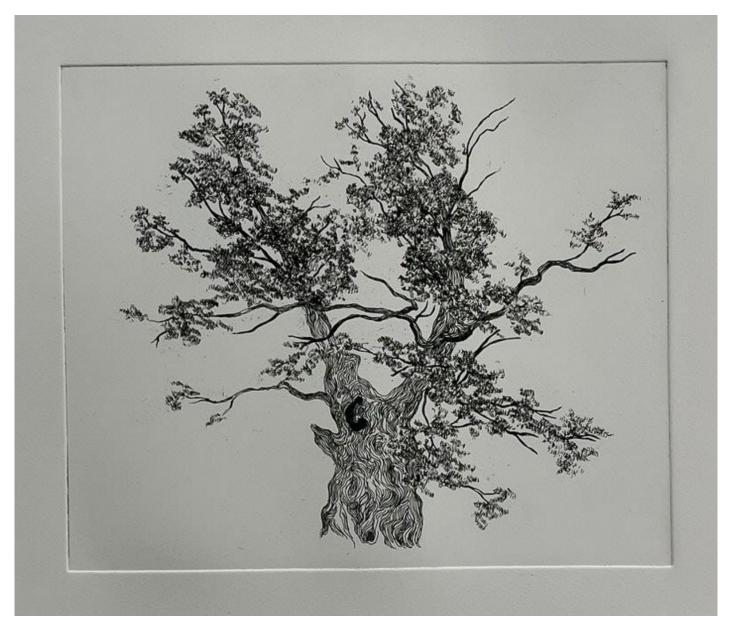

£ 800.00 + VAT

Jelly Green Dennington Blossom II, 2023 Oil on Canvas Board 24 x 18 cm

£ 950.00 + VAT

Jelly Green Suffolk Oak, 2024 Edition 40 Etching Image size 30 x 25cm Paper size 40.5 x 35cm (Framed)

£ 420.00 + VAT

Description

Enquire to buy

Further information on

Edition 40 Etching Image size 30 x 25cm Paper size 40.5 x 35cm (Framed)

£ 420.00 + VAT

Description Enquire to buy

Further information on