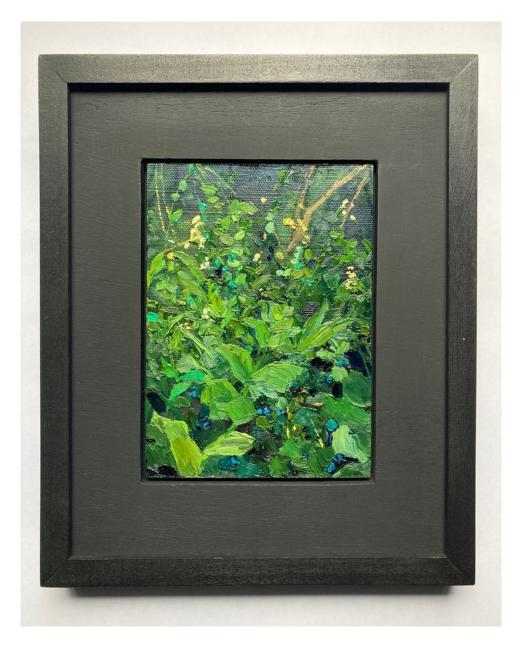

£ 2.000.00 + VAT

Jelly Green Ferns, 2022 Oil on Wood 25 x 20 cm

£ 1,000.00 + VAT

Jelly Green Walpole Hedgerow IV, 2022 Oil on Canvas 18 x 13 cm

£ 800.00 + VAT

View detail

View detail

View detail