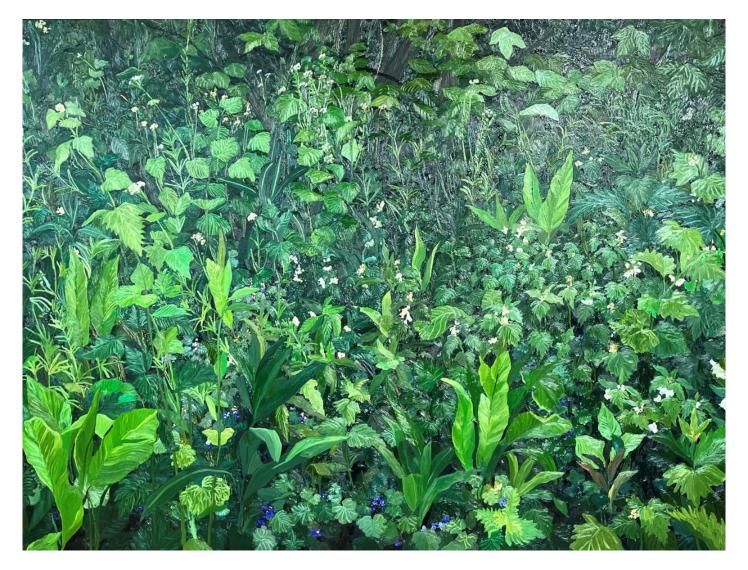

For full details and larger images, please see the end of this document.

Jelly Green Summer Thicket - Suffolk, 2023 Oil on Canvas 150 x 200 cm

£ 22,000.00 + VAT

Jelly Green Evening Light - Dennington IV, 2023 Oil on Wood 25 x 50 cm

Oil on Canvas 150 x 200 cm

£ 22,000.00 + VAT

Image 1/2

**Description** Enquire about this work

For further information about Jelly Green

Oil on Wood 25 x 50 cm

£ 2,000.00 + VAT

JELLY GREEN *Ferns*, 2022