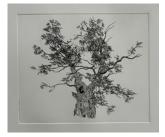

Jelly Green Forest Floor - Treshnish, 2024 Edition 40 Etching Image size 30 x 25cm Paper size 40.5 x 35cm (Framed)

£ 420.00 + VAT

View detail

View detail

View detail

View detail

View detail

View detail