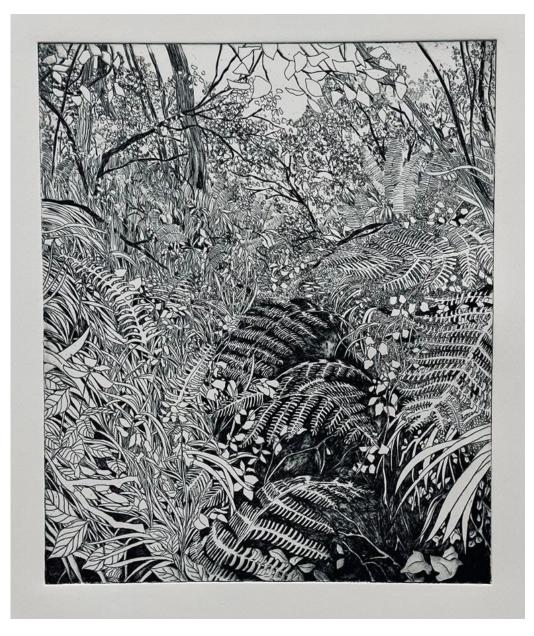

Jelly Green Forest Floor - Treshnish, 2024 Edition 40 Etching Image size 30 x 25cm Paper size 40.5 x 35cm (Framed)

£ 420.00 + VAT

View detail

View detail

View detail

View detail

View detail

View detail

Description

Enquire to buy

Further information on

Edition 40 Etching Image size 30 x 25cm Paper size 40.5 x 35cm (Framed)

£ 420.00 + VAT

Description Enquire to buy

Further information on