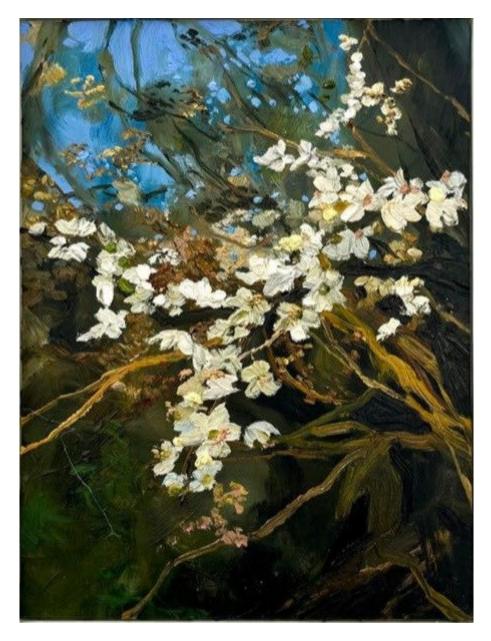

£ 800.00 + VAT

Jelly Green Dennington Blossom II, 2023 Oil on Canvas Board 24 x 18 cm

£ 950.00 + VAT

Jelly Green Suffolk Oak, 2024 Edition 40 Etching Image size 30 x 25cm Paper size 40.5 x 35cm (Framed)

£ 420.00 + VAT