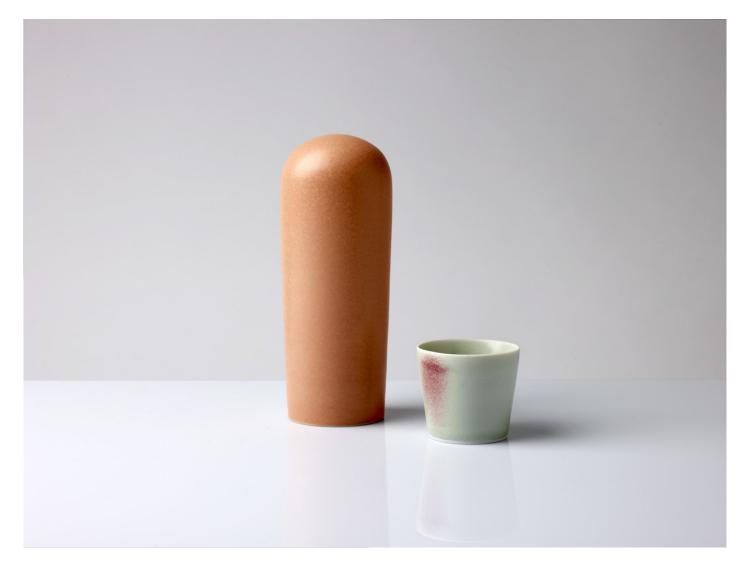

34d x 34w x 40h cm

20d x 20w x 16h cm

View detail

Kelly Austin Stilled composition 67, 2018 stoneware 55d x 55w x 12h cm (BG6416)

15d x 15w x 15h cm (BG6415) Kelly Austin

(BG6417)

Kelly Austin

Kelly Austin