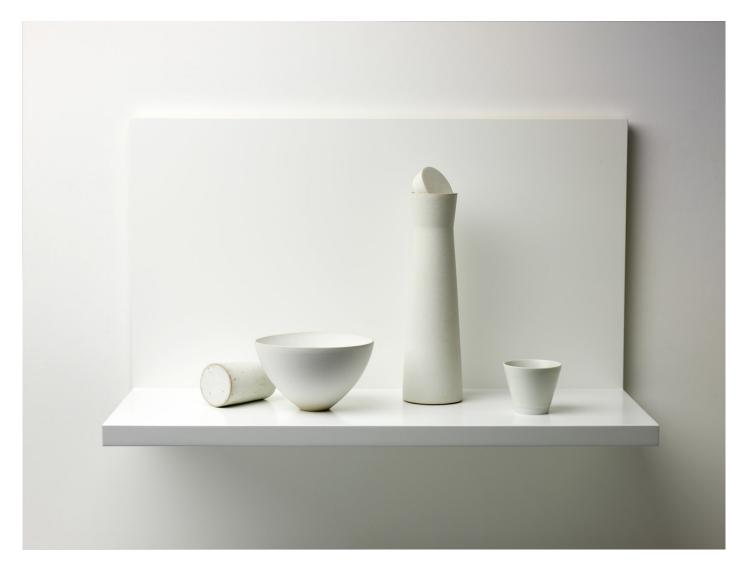

Stilled composition 45, 2018

Stilled composition 47, 2018

32d x 82w x 45h cm

Kelly Aus Stilled con stoneware 12d x 20w (BG6396)

Stilled composition 48, 2018 stoneware and porcelain 12d x 20w x 23h cm (BG6396)