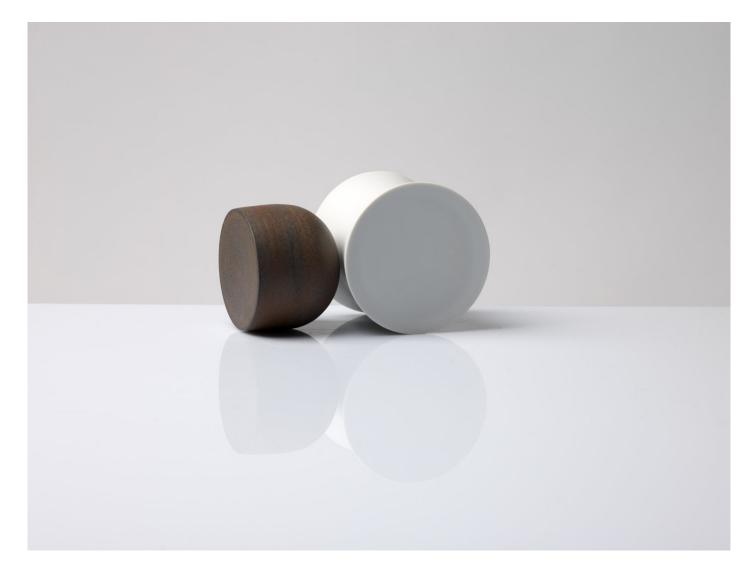

Stilled composition 45, 2018

Stilled composition 47, 2018

32d x 82w x 45h cm

Kelly Aus Stilled con stoneware 12d x 20w (BG6396)

Stilled composition 48, 2018 stoneware and porcelain 12d x 20w x 23h cm (BG6396)

stoneware and porcelain 12d x 20w x 23h cm (BG6396)

stoneware 12d x 20w x 23h cm (BG6401) KELLY AUSTIN Stilled composition 50, 2018

stoneware 30d x 30w x 13h cm (BG6399) KELLY AUSTIN Stilled composition 51, 2018