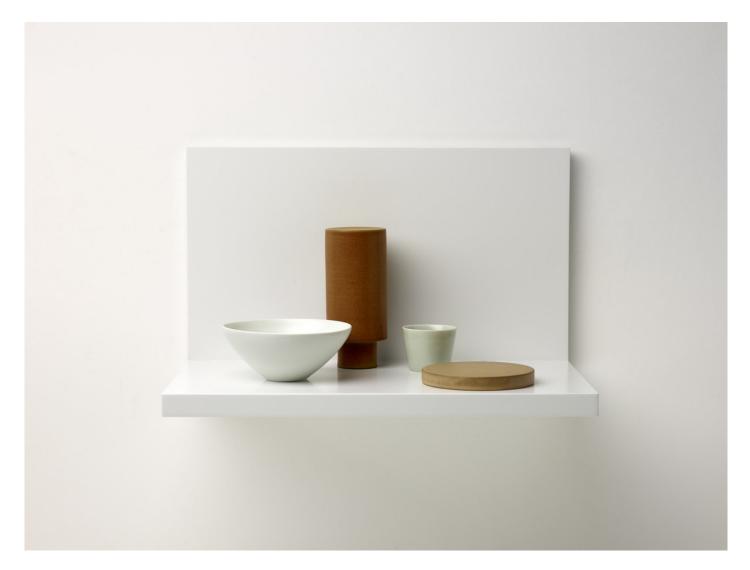

28d x 60w 30h cm

Kelly Austin

(BG6395)

Kelly Austin

(BG6397)

Kelly Austin

34d 98w x 36h cm

Stilled composition 44, 2018

Stilled composition 45, 2018

Stilled composition 47, 2018

32d x 82w x 45h cm

Kelly Aus Stilled con stoneware 12d x 20w (BG6396)

Stilled composition 48, 2018 stoneware and porcelain 12d x 20w x 23h cm (BG6396)