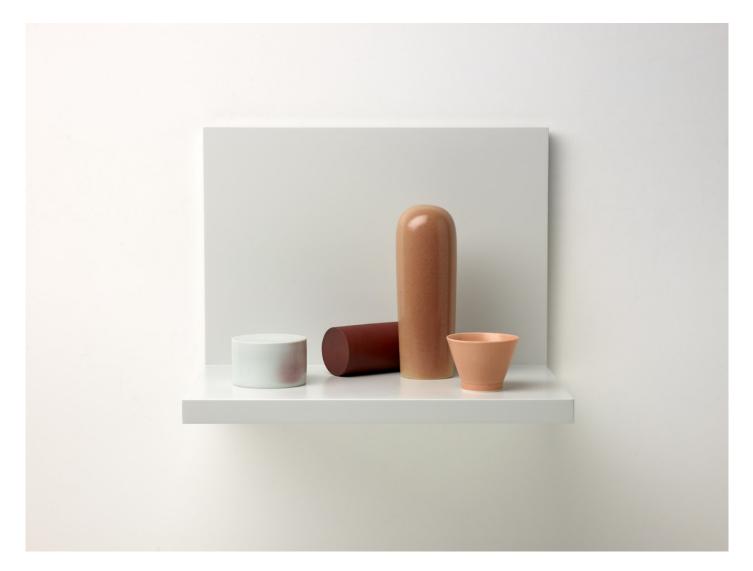

28d x 60w 30h cm

Kelly Austin

(BG6395)

Kelly Austin

(BG6397)

Kelly Austin

34d 98w x 36h cm

Stilled composition 44, 2018

Stilled composition 45, 2018

Stilled composition 47, 2018

32d x 82w x 45h cm

Kelly Aus Stilled con stoneware 12d x 20w (BG6396)

Stilled composition 48, 2018 stoneware and porcelain 12d x 20w x 23h cm (BG6396)