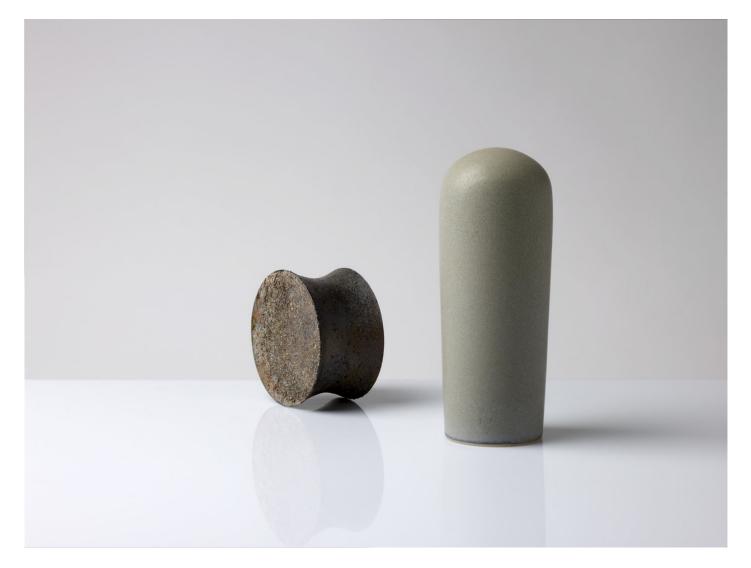

28d x 60w 30h cm

Kelly Austin

(BG6395)

Kelly Austin

(BG6397)

Kelly Austin

34d 98w x 36h cm

Stilled composition 44, 2018

Kelly Austin Stilled composition 75, 2018 stoneware 15d x 15w x 12h cm (BG6421) View detail

KELLY AUSTIN Stilled composition 43, 2018

stoneware, glaze, wood and acrylic paint 38d x 145w x 48h cm (BG6394) KELLY AUSTIN Stilled composition 44, 2018