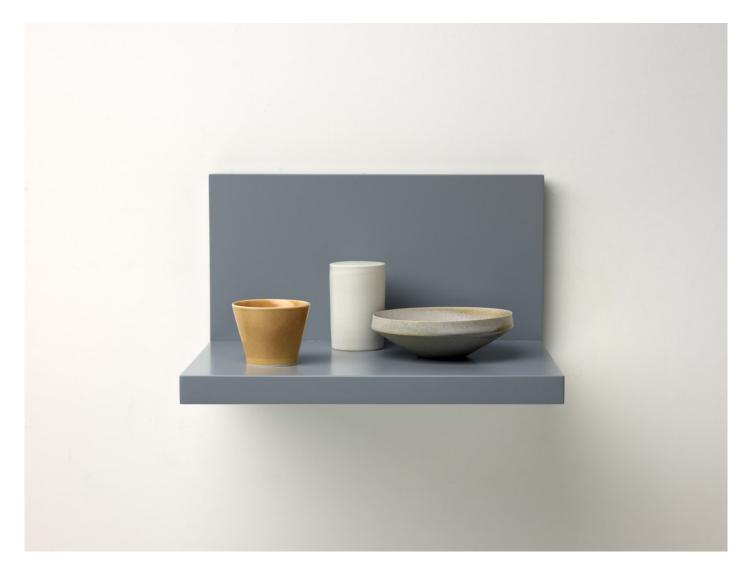

28d x 60w 30h cm

Kelly Austin

(BG6395)

Kelly Austin

(BG6397)

Kelly Austin

34d 98w x 36h cm

Stilled composition 44, 2018

stoneware, porcelain, wood and acrylic paint 34d 98w x 36h cm (BG6395) KELLY AUSTIN Stilled composition 45, 2018

stoneware, porcelain, wood and acrylic paint 32d x 82w x 45h cm (BG6397)

stoneware, porcelain, wood and acrylic paint 28d x 60w 30h cm (BG6398)