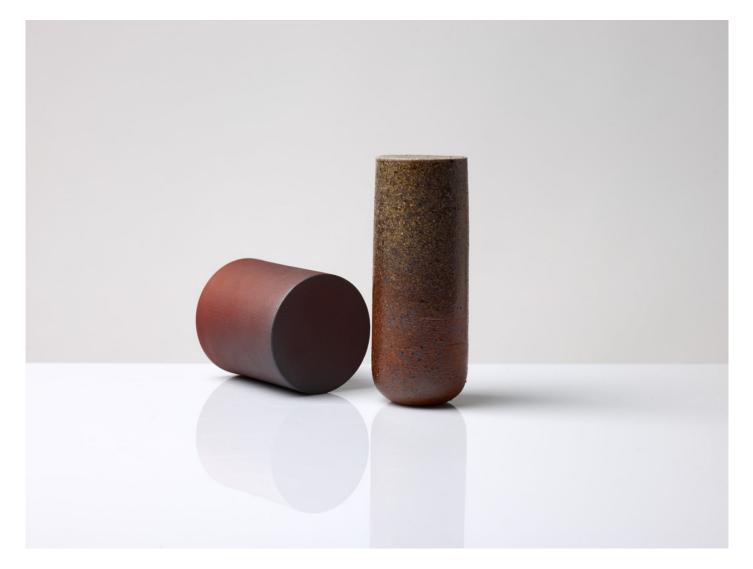

28d x 60w 30h cm

Kelly Austin

(BG6395)

Kelly Austin

(BG6397)

Kelly Austin

34d 98w x 36h cm

Stilled composition 44, 2018

stoneware, porcelain, wood and acrylic paint 34d 98w x 36h cm (BG6395) KELLY AUSTIN Stilled composition 45, 2018

stoneware, porcelain, wood and acrylic paint 32d x 82w x 45h cm (BG6397)

stoneware, porcelain, wood and acrylic paint 28d x 60w 30h cm (BG6398)