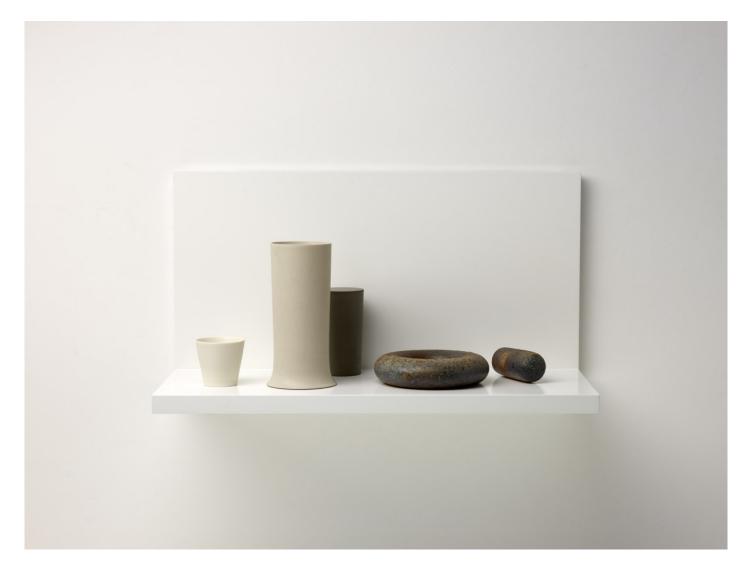

28d x 60w 30h cm

Kelly Austin

(BG6395)

Kelly Austin

(BG6397)

Kelly Austin

34d 98w x 36h cm

Stilled composition 44, 2018

Stilled composition 45, 2018

Stilled composition 47, 2018

32d x 82w x 45h cm

Kelly Aus Stilled con stoneware 12d x 20w (BG6396)

Stilled composition 48, 2018 stoneware and porcelain 12d x 20w x 23h cm (BG6396)