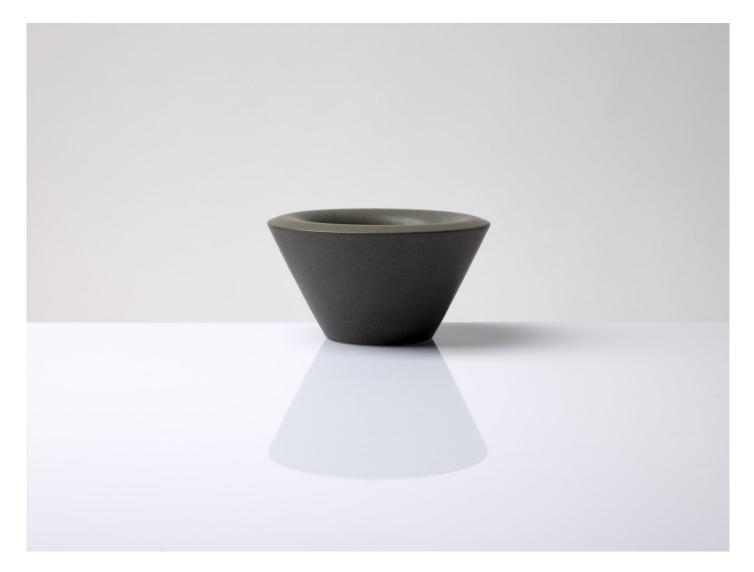

Kelly Austin Stilled composition 59, 2018 stoneware, porcelain, wood and acrylic paint 29d x 42w x 21h cm (BG6407)

Kelly Austin

stoneware

(BG6410)

Kelly Austin

stoneware

(BG6409)

Kelly Austin

stoneware, wood and acrylic paint 27d x 38w x 28h cm (BG6405)

stoneware, porcelain, wood and acrylic paint 29d x 42w x 21h cm (BG6407)

stoneware 20d x 20w x 16h cm (BG6410) KELLY AUSTIN Stilled composition 62, 2018