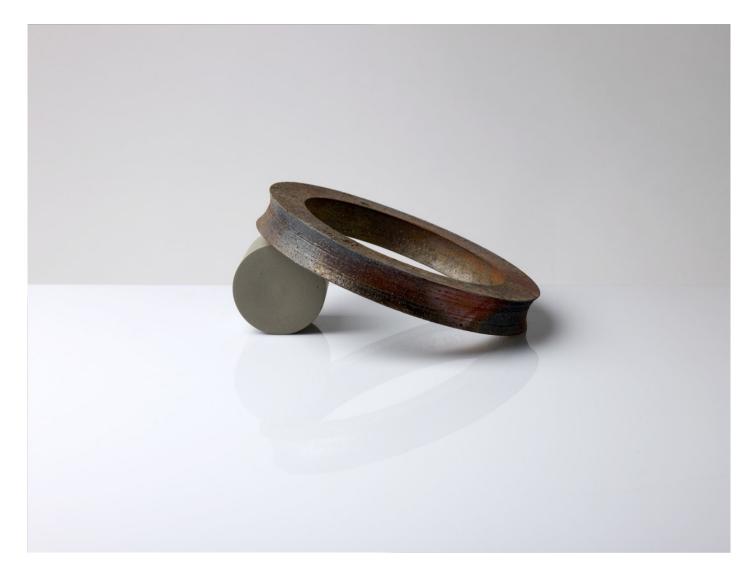

Stilled composition 45, 2018

Stilled composition 47, 2018

32d x 82w x 45h cm

Kelly Aus Stilled con stoneware 12d x 20w (BG6396)

Stilled composition 48, 2018 stoneware and porcelain 12d x 20w x 23h cm (BG6396)

stoneware, porcelain, wood and acrylic paint 34d 98w x 36h cm (BG6395) KELLY AUSTIN Stilled composition 45, 2018

stoneware, porcelain, wood and acrylic paint 32d x 82w x 45h cm (BG6397)

stoneware, porcelain, wood and acrylic paint 28d x 60w 30h cm (BG6398)