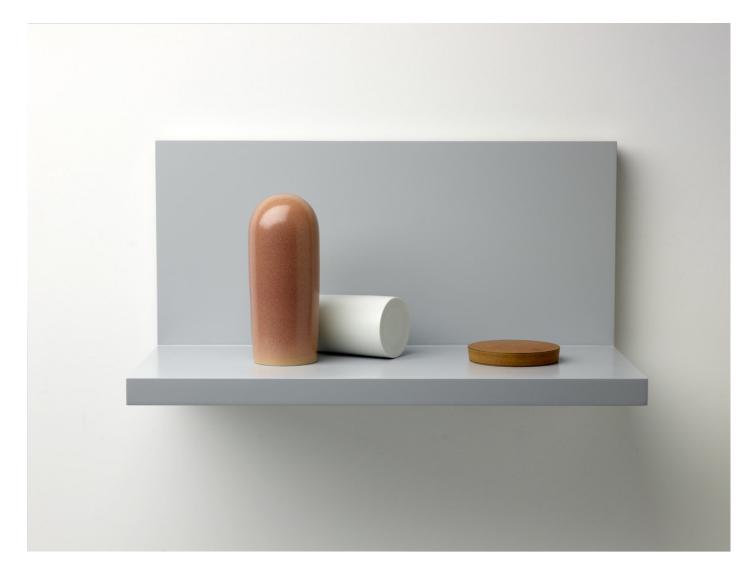

Kelly Austin Stilled composition 51, 2018 stoneware 30d x 30w x 24h cm (BG6400)

Kelly Austin Stilled composition 52, 2018 stoneware, porcelain, wood and acrylic paint 36d x 102w x 36h cm (BG6402)

Kelly Austin Stilled composition 53, 2018 stoneware, porcelain, wood and acrylic paint 35d x 75w x 37h cm (BG6403)