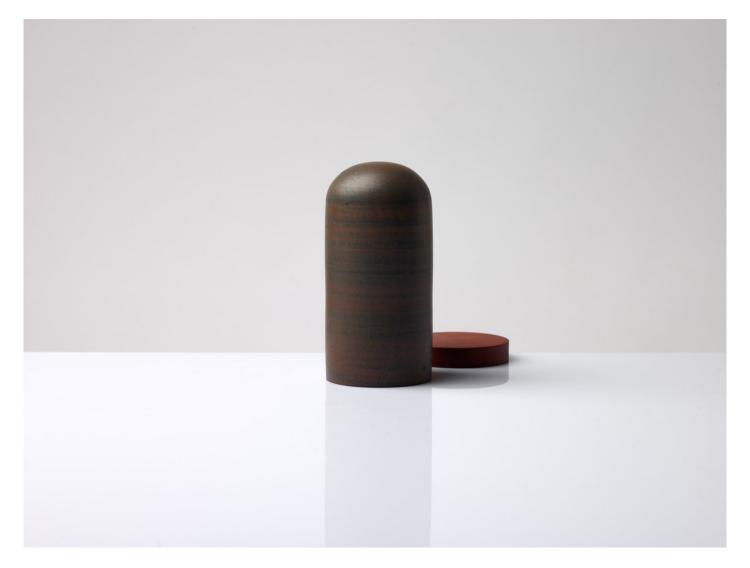

For full details and larger images, please see the end of this document.

1---

Kelly Austin Stilled composition 43, 2018 stoneware, glaze, wood and acrylic paint 38d x 145w x 48h cm (BG6394)

stoneware, porcelain, wood and acrylic paint

28d x 60w 30h cm

Kelly Austin

(BG6395)

Kelly Austin

(BG6397)

Kelly Austin

34d 98w x 36h cm

Stilled composition 44, 2018