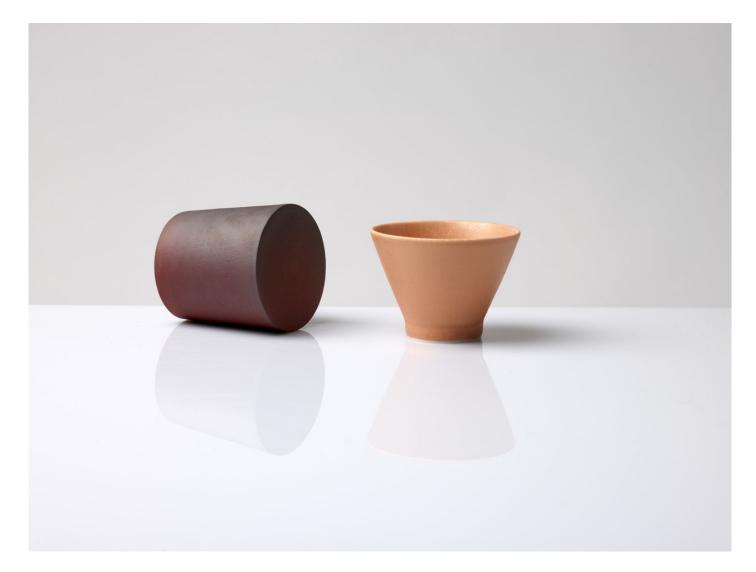

Kelly Austin Stilled composition 49, 2018 stoneware 12d x 20w x 23h cm (BG6401)

Kelly Austin Stilled composition 50, 2018 stoneware 30d x 30w x 13h cm (BG6399) View detail

View detail

View detail

View detail

stoneware and porcelain 12d x 20w x 23h cm (BG6396)

stoneware 12d x 20w x 23h cm (BG6401) KELLY AUSTIN Stilled composition 50, 2018

stoneware 30d x 30w x 13h cm (BG6399) KELLY AUSTIN Stilled composition 51, 2018