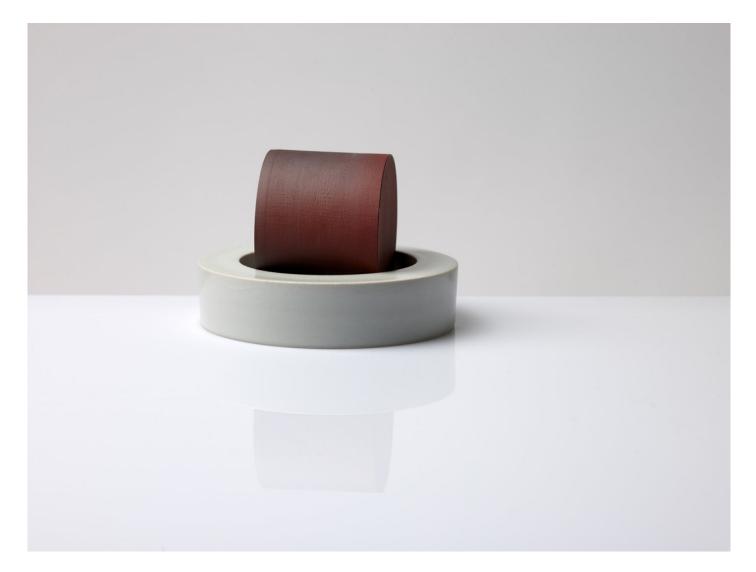

Stilled composition 45, 2018

Stilled composition 47, 2018

32d x 82w x 45h cm

Kelly Aus Stilled con stoneware 12d x 20w (BG6396)

Stilled composition 48, 2018 stoneware and porcelain 12d x 20w x 23h cm (BG6396)

stoneware and porcelain 12d x 20w x 23h cm (BG6396)

stoneware 12d x 20w x 23h cm (BG6401) KELLY AUSTIN Stilled composition 50, 2018

stoneware 30d x 30w x 13h cm (BG6399) KELLY AUSTIN Stilled composition 51, 2018