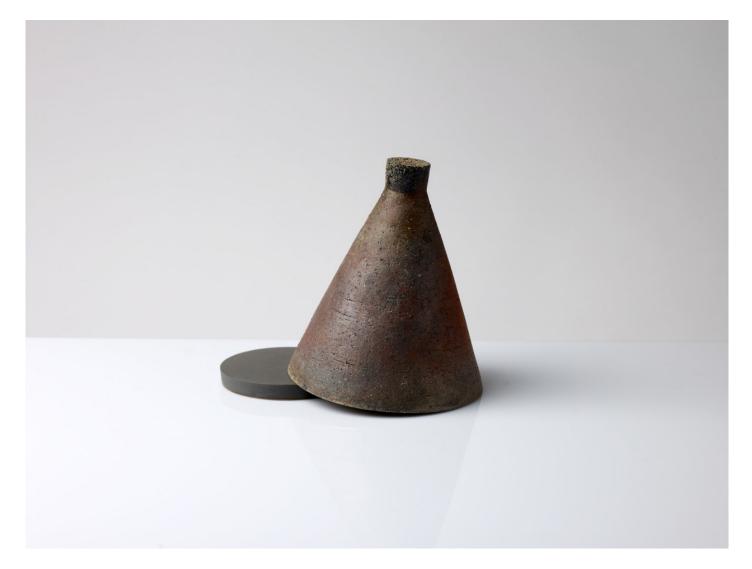

28d x 60w 30h cm

Kelly Austin

(BG6395)

Kelly Austin

(BG6397)

Kelly Austin

34d 98w x 36h cm

Stilled composition 44, 2018

stoneware, porcelain, wood and acrylic paint 34d 98w x 36h cm (BG6395) KELLY AUSTIN Stilled composition 45, 2018

stoneware, porcelain, wood and acrylic paint 32d x 82w x 45h cm (BG6397)

stoneware, porcelain, wood and acrylic paint 28d x 60w 30h cm (BG6398)