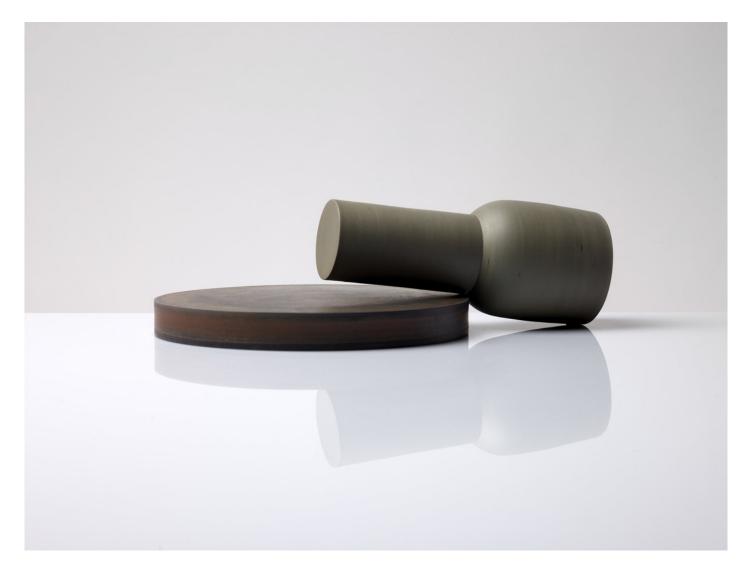

38d x 38w x 15h cm

Stilled composition 60, 2018

Stilled composition 62, 2018

Stilled composition 63, 2018

Stilled composition 64, 2018 stoneware and porcelain 40d x 40w x 20h cm

Stilled composition 65, 2018

stoneware 38d x 38w x 15h cm (BG6409)

stoneware 34d x 34w x 40h cm (BG6411) KELLY AUSTIN Stilled composition 64, 2018

stoneware and porcelain 40d x 40w x 20h cm (BG6413)

stoneware 26d x 13w x 12h cm (BG6412) KELLY AUSTIN Stilled composition 67, 2018