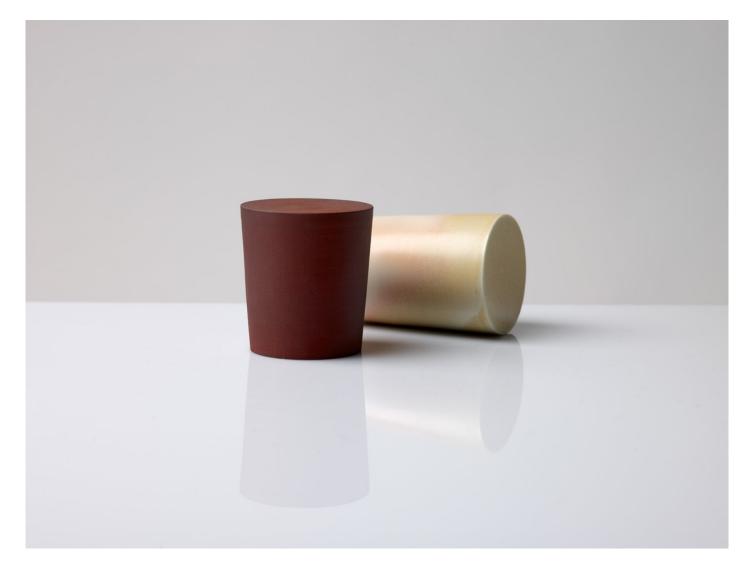

28d x 60w 30h cm

Kelly Austin

(BG6395)

Kelly Austin

(BG6397)

Kelly Austin

34d 98w x 36h cm

Stilled composition 44, 2018

stoneware, porcelain, wood and acrylic paint 34d 98w x 36h cm (BG6395) KELLY AUSTIN Stilled composition 45, 2018

stoneware, porcelain, wood and acrylic paint 32d x 82w x 45h cm (BG6397)

stoneware, porcelain, wood and acrylic paint 28d x 60w 30h cm (BG6398)