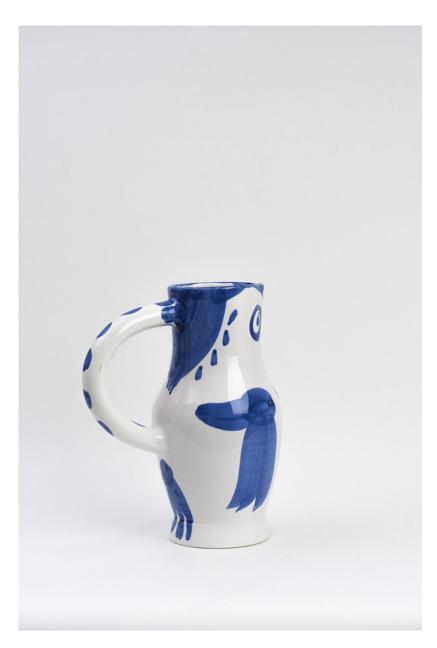

# Pablo Picasso 1881 - 1973

View detail

Owl (Hibou) [A.R. 253], 1954

Turned pitcher

Inscribed 'Edition Picasso' and 'Madoura' and stamped 'Edition

Picasso / Madoura' on base

White earthenware clay, oxide decoration on white enamel

Blue

Height 9 1/2 inches

Executed in an edition of 500

(HM0345)

£ 15,500.00

# Turned pitcher

Inscribed 'Edition Picasso' and 'Madoura' and stamped 'Edition Picasso / Madoura' on base White earthenware clay, oxide decoration on white enamel Blue Height 9 1/2 inches Executed in an edition of 500 (HM0345)

£ 15,500.00

Image 2/4

Image 3/4

Image 4/4