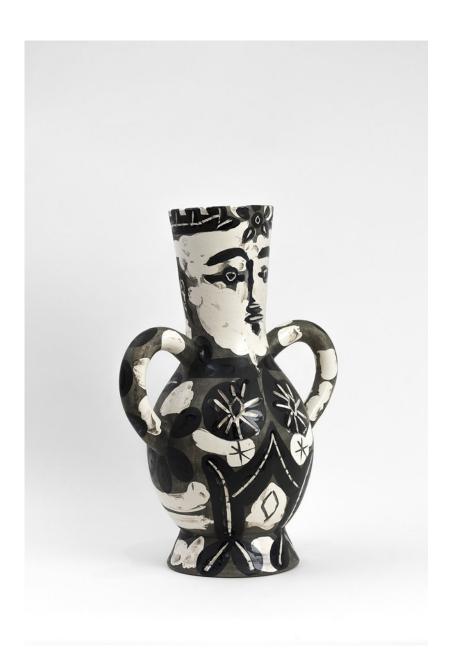

## **Pablo Picasso** 1881 - 1973

View detail

Vase with Two High Handles (Vase Deux Anses Hautes) [A.R.

141], 1952

Turned vase

Stamped 'Edition Picasso / Madoura' on base

White earthenware clay, engobe decoration, engraved under

partial brushed glazed

Black, white, grey Height: 15 inches

Executed in an edition of 400

(BHC4063)