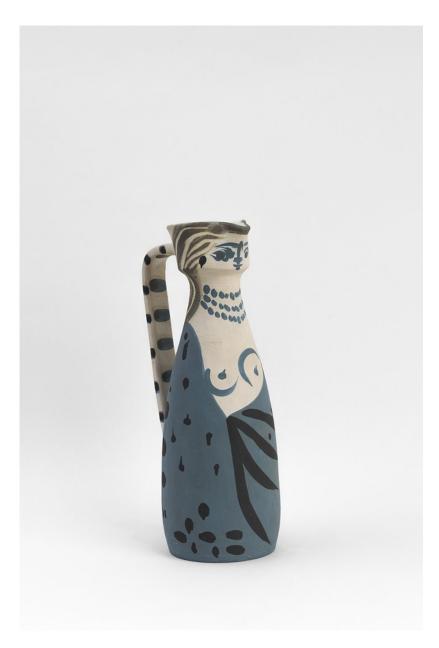

# Pablo Picasso (1881 - 1973)

Woman (Femme) [A.R. 301], 1955

Turned pitcher

Inscribed 'Edition Picasso', numbered '122/200' and stamped

with 'Edition Picasso / Madoura' on base

White earthenware clay, decoration in engobes and engraved

Blue, grey, black

Height: 11 1/2 inches

Executed in an edition of 200

(HM0342)

£ 25,000.00