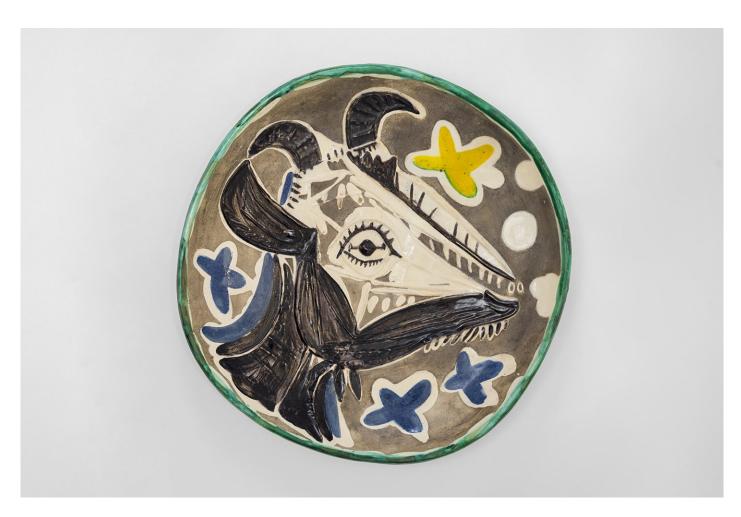

#### Pablo Picasso

View detail

Face no. 111 (Visage no. 111) [A.R. 476], 1963

Round ceramic plate

Inscribed with title and 'Edition Picasso' and 'Madoura' and

numbered 115/500 on reverse

White earthenware clay, decoration in engobes and enamel

under glaze

Black, green, blue, red Diameter 9 3/4 inches

Executed in an edition of 500

(BHC4072)

£ 18,000.00