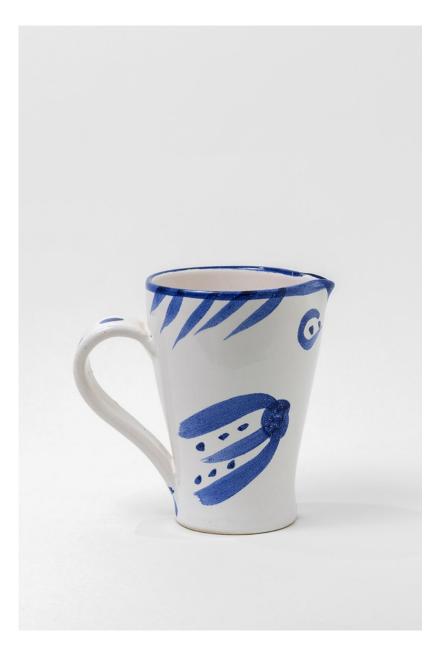

## Pablo Picasso 1881 - 1973

Face Tankard (Chope Visage) [A.R. 434], 1959

Turned pitcher

Inscribed 'Edition Picasso' and 'Madoura', numbered 218/300 and stamped 'Edition Picasso / Madoura Plein Feu' on base White earthenware clay, decoration in oxide on white enamel

Brown, blue

Height: 8 1/2 inches

Executed in an edition of 300

(BHC4077)

£ 14,500.00

# Turned pitcher

Inscribed 'Edition Picasso' and 'Madoura', numbered 218/300 and stamped 'Edition Picasso / Madoura Plein Feu' on base White earthenware clay, decoration in oxide on white enamel

Brown, blue

Height: 8 1/2 inches

Executed in an edition of 300

(BHC4077)

£ 14,500.00

Image 2/5

Image 3/5

Image 4/5

Image 5/5