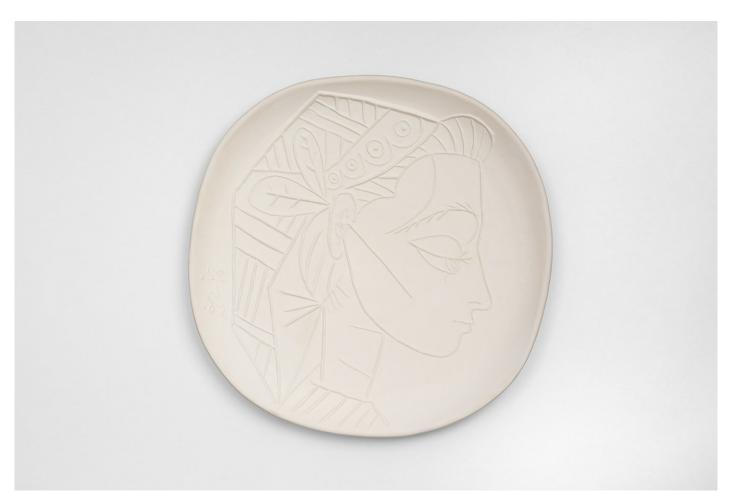

## **Pablo Picasso** 1881 - 1973

View detail

Jacqueline's Profile (Profil de Jacqueline) [A.R. 309], 1956

Round dish

Inscribed 'Madoura Plein feu empreinte originale de Picasso'

on reverse

White earthenware clay

White

Diameter: 16 1/4 inches Executed in an edition of 100

(BHC4067)

£ 32,000.00

£ 17,500.00

Image 2/4

Image 3/4

Image 4/4

Round dish Inscribed 'Madoura Plein feu empreinte originale de Picasso' on reverse White earthenware clay White Diameter: 16 1/4 inches

Executed in an edition of 100 (BHC4067)

£ 32,000.00

Image 2/2

Round dish

Inscribed with 'Madoura plein feu empreinte originale de Picasso' and numbered 66/200 on reverse White earthenware clay, decoration in engobe, enamel, glaze

Brown, green, ivory Diameter: 16 1/2 inches Executed in an edition of 200 (BHC4065)