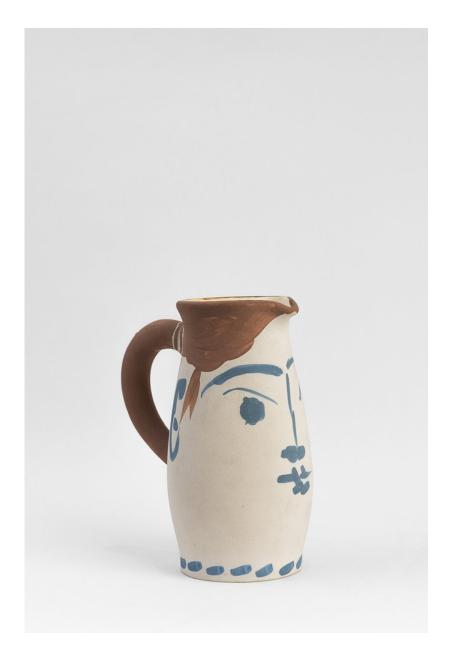

## Pablo Picasso 1881 - 1973

Face Tankard (Chope Visage) [A.R. 434], 1959

Turned pitcher

Inscribed 'Edition Picasso' and 'Madoura', numbered 218/300 and stamped 'Edition Picasso / Madoura Plein Feu' on base White earthenware clay, decoration in oxide on white enamel

Brown, blue

Height: 8 1/2 inches

Executed in an edition of 300

(BHC4077)

£ 14,500.00

# Turned pitcher

Inscribed 'Edition Picasso' and 'Madoura', numbered 218/300 and stamped 'Edition Picasso / Madoura Plein Feu' on base White earthenware clay, decoration in oxide on white enamel

Brown, blue

Height: 8 1/2 inches

Executed in an edition of 300

(BHC4077)

£ 14,500.00

Image 2/5

Image 3/5

Image 4/5

Image 5/5