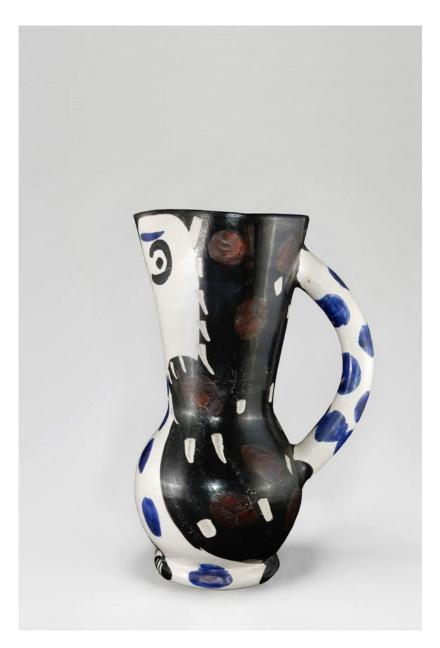

# Pablo Picasso 1881 - 1973

View detail

Owl (Hibou) [A.R. 253], 1954

Turned pitcher

Inscribed 'Edition Picasso' and 'Madoura' and stamped 'Edition

Picasso / Madoura' on base

White earthenware clay, oxide decoration on white enamel

Blue

Height 9 1/2 inches

Executed in an edition of 500

(HM0345)

£ 15,500.00

# Turned pitcher

Inscribed 'Edition Picasso' and 'Madoura' and stamped 'Edition Picasso / Madoura' on base White earthenware clay, oxide decoration on white enamel Blue Height 9 1/2 inches Executed in an edition of 500 (HM0345)

£ 15,500.00

Image 2/4

Image 3/4

Image 4/4