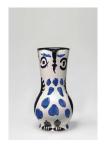

# Pablo Picasso 1881 - 1973

View detail

Owl (Hibou) [A.R. 253], 1954

Turned pitcher

Inscribed 'Edition Picasso' and 'Madoura' and stamped 'Edition

Picasso / Madoura' on base

White earthenware clay, oxide decoration on white enamel

Blue

Height 9 1/2 inches

Executed in an edition of 500

(HM0345)

£ 15,500.00