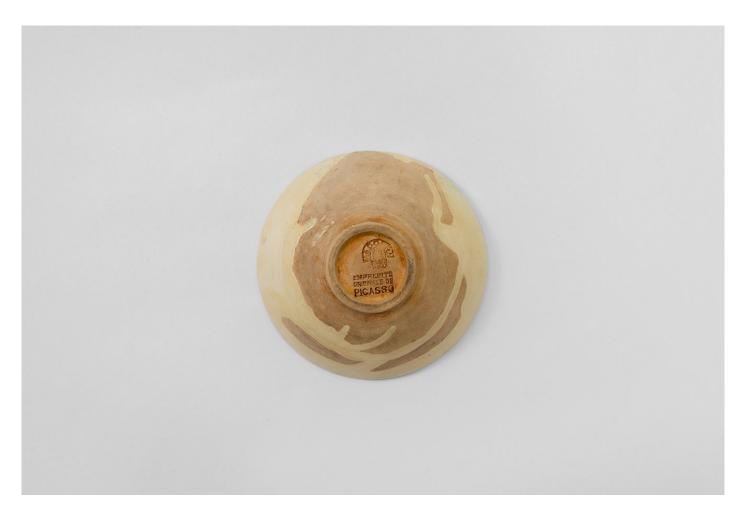

## **Pablo Picasso** 1881 - 1973

Bull's Head (Tête de Taureau) [A.R. 232], 1954

Ceramic bowl

Stamped 'Madoura Plain Feu / Edition Picasso' on base White earthenware clay with coloured engobe and glaze

Green, white, pink patina Diameter: 5 3/4 inches Executed in an edition of 100

(BHC4076)

£ 9.500.00

View detail

White, ivory
Width: 12 1/2 inches
Length: 15 1/4

Executed in an edition of 350

(BHC4070)

£ 22,500.00

Image 2/2

Ceramic bowl
Stamped 'Madoura Plain Feu / Edition Picasso' on base
White earthenware clay with coloured engobe and glaze
Green, white, pink patina
Diameter: 5 3/4 inches
Executed in an edition of 100
(BHC4076)

£ 9,500.00

Image 2/2