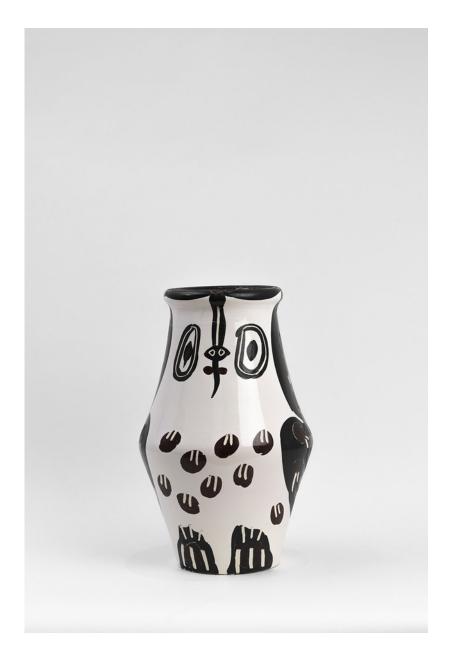

# Pablo Picasso 1881 - 1973

View detail

Owl (Hibou) [A.R. 253], 1954

Turned pitcher

Inscribed 'Edition Picasso' and 'Madoura' and stamped 'Edition

Picasso / Madoura' on base

White earthenware clay, oxide decoration on white enamel

Blue

Height 9 1/2 inches

Executed in an edition of 500

(HM0345)

£ 15,500.00

# Turned pitcher

Inscribed 'Edition Picasso' and 'Madoura' and stamped 'Edition Picasso / Madoura' on base White earthenware clay, oxide decoration on white enamel Blue Height 9 1/2 inches Executed in an edition of 500 (HM0345)

£ 15,500.00

Image 2/4

Image 3/4

Image 4/4