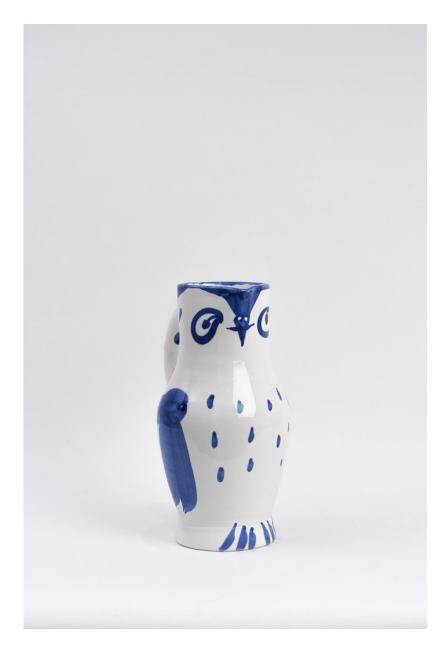

# Pablo Picasso 1881 - 1973

View detail

Owl (Hibou) [A.R. 253], 1954

Turned pitcher

Inscribed 'Edition Picasso' and 'Madoura' and stamped 'Edition

Picasso / Madoura' on base

White earthenware clay, oxide decoration on white enamel

Blue

Height 9 1/2 inches

Executed in an edition of 500

(HM0345)

£ 15,500.00

# Turned pitcher

Inscribed 'Edition Picasso' and 'Madoura' and stamped 'Edition Picasso / Madoura' on base White earthenware clay, oxide decoration on white enamel Blue Height 9 1/2 inches Executed in an edition of 500 (HM0345)

£ 15,500.00

Image 2/4

Image 3/4

Image 4/4