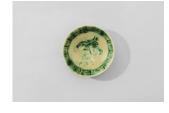

# Pablo Picasso 1881 - 1973

Vallauris [A.R. 179], 1953

Round plate

Stamped with 'Empreinte originale de Picasso / Madoura Plein

Feu' on reverse

White earthenware clay, engraving accentuated with oxidised

paraffin under white enamel

Brown, green

Diameter: 8 inches

Executed in an edition of 400

(BHC4068)

£8,500.00

View detail

View detail

View detail