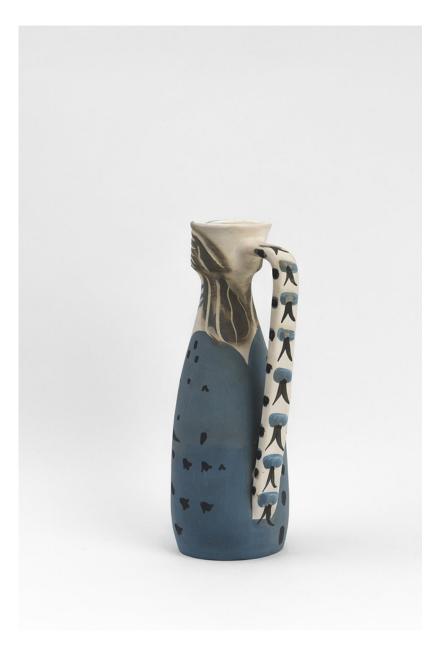

# Pablo Picasso (1881 - 1973)

Woman (Femme) [A.R. 301], 1955

Turned pitcher

Inscribed 'Edition Picasso', numbered '122/200' and stamped

with 'Edition Picasso / Madoura' on base

White earthenware clay, decoration in engobes and engraved

Blue, grey, black

Height: 11 1/2 inches

Executed in an edition of 200

(HM0342)

£ 25,000.00

# Turned pitcher

Inscribed 'Edition Picasso', numbered '122/200' and stamped with 'Edition Picasso / Madoura' on base White earthenware clay, decoration in engobes and engraved Blue, grey, black Height: 11 1/2 inches Executed in an edition of 200 (HM0342)