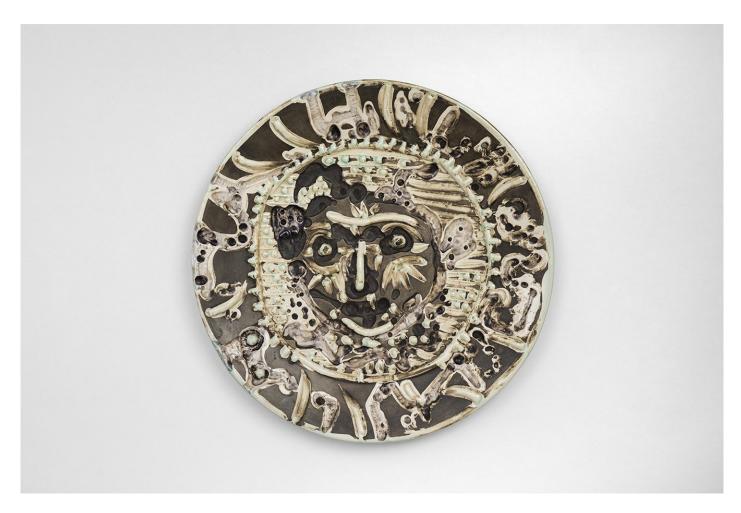

## Pablo Picasso 1881 - 1973

View detail

Tormented Faun's Face (Visage de Faune Tourmenté) [A.R. 320], 1956

Round dish

Inscribed with 'Madoura plein feu empreinte originale de

Picasso' and numbered 66/200 on reverse

White earthenware clay, decoration in engobe, enamel, glaze

Brown, green, ivory Diameter: 16 1/2 inches Executed in an edition of 200 (BHC4065)

£ 12,500.00