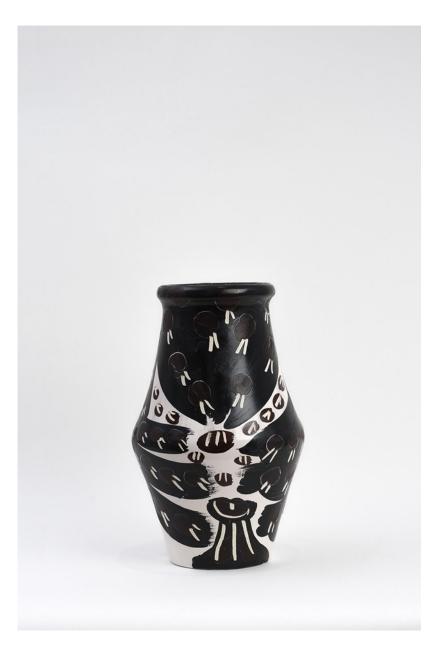

# Pablo Picasso 1881 - 1973

View detail

Owl (Hibou) [A.R. 253], 1954

Turned pitcher

Inscribed 'Edition Picasso' and 'Madoura' and stamped 'Edition

Picasso / Madoura' on base

White earthenware clay, oxide decoration on white enamel

Blue

Height 9 1/2 inches

Executed in an edition of 500

(HM0345)

£ 15,500.00

# Turned pitcher

Inscribed 'Edition Picasso' and 'Madoura' and stamped 'Edition Picasso / Madoura' on base White earthenware clay, oxide decoration on white enamel Blue Height 9 1/2 inches Executed in an edition of 500 (HM0345)

£ 15,500.00

Image 2/4

Image 3/4

Image 4/4