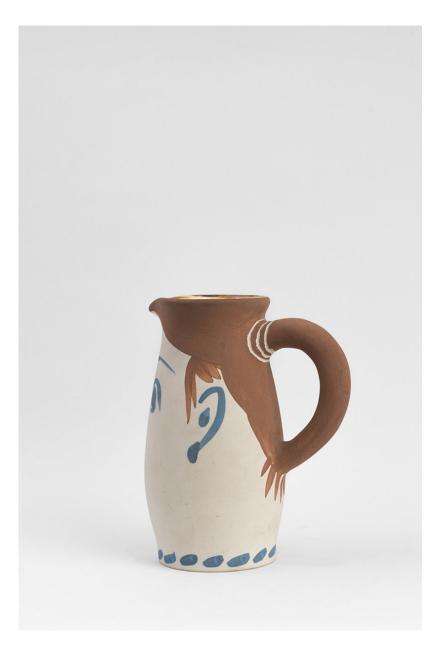

## Pablo Picasso 1881 - 1973

Face Tankard (Chope Visage) [A.R. 434], 1959

Turned pitcher

Inscribed 'Edition Picasso' and 'Madoura', numbered 218/300 and stamped 'Edition Picasso / Madoura Plein Feu' on base White earthenware clay, decoration in oxide on white enamel

Brown, blue

Height: 8 1/2 inches

Executed in an edition of 300

(BHC4077)

£ 14,500.00