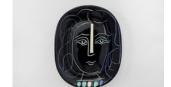

Diameter: 16 inches Executed in an edition of 100

(BHC4074)

£ 28,000.00

**Pablo Picasso** 1881 - 1973

Woman's Face (Visage de Femme) [A.R. 220], 1953

Rectangular ceramic dish

Inscribed 'Edition Picasso' and 'Exemplaire Editeur' and stamped 'Madoura Plain Feu / Edition Picasso' on reverse White earthenware clay, partially engraved, with coloured engobe and glaze

Blue, green, white, black Length: 15 1/4 inches

Executed in an edition of 400

(BHC4078)

£70,000.00

View detail

View detail

Executed in an edition of 100
(BHC4074)

£ 28,000.00

Image 2/2

Rectangular ceramic dish
Inscribed 'Edition Picasso' and 'Exemplaire Editeur' and stamped 'Madoura Plain Feu / Edition Picasso' on reverse
White earthenware clay, partially engraved, with coloured engobe and glaze
Blue, green, white, black
Length: 15 1/4 inches
Executed in an edition of 400
(BHC4078)