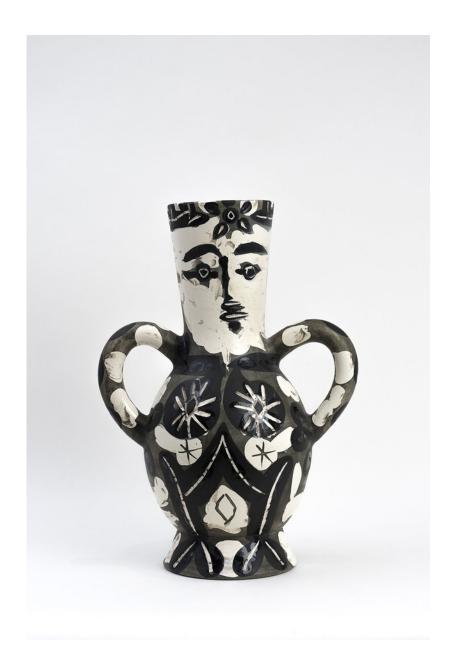

## **Pablo Picasso** 1881 - 1973

View detail

Vase with Two High Handles (Vase Deux Anses Hautes) [A.R.

141], 1952

Turned vase

Stamped 'Edition Picasso / Madoura' on base

White earthenware clay, engobe decoration, engraved under

partial brushed glazed

Black, white, grey Height: 15 inches

Executed in an edition of 400

(BHC4063)