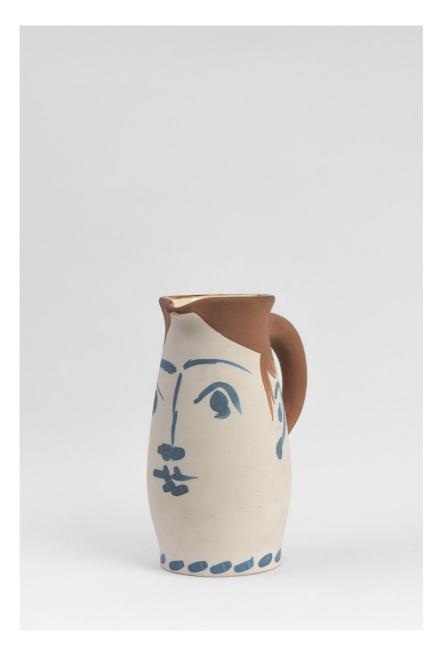

## Pablo Picasso 1881 - 1973

Face Tankard (Chope Visage) [A.R. 434], 1959

Turned pitcher

Inscribed 'Edition Picasso' and 'Madoura', numbered 218/300 and stamped 'Edition Picasso / Madoura Plein Feu' on base White earthenware clay, decoration in oxide on white enamel

Brown, blue

Height: 8 1/2 inches

Executed in an edition of 300

(BHC4077)

£ 14,500.00

# Turned pitcher

Inscribed 'Edition Picasso' and 'Madoura', numbered 218/300 and stamped 'Edition Picasso / Madoura Plein Feu' on base White earthenware clay, decoration in oxide on white enamel

Brown, blue

Height: 8 1/2 inches

Executed in an edition of 300

(BHC4077)

£ 14,500.00

Image 2/5

Image 3/5

Image 4/5

Image 5/5