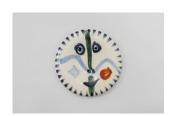

#### Pablo Picasso

View detail

Face no. 111 (Visage no. 111) [A.R. 476], 1963

Round ceramic plate

Inscribed with title and 'Edition Picasso' and 'Madoura' and

numbered 115/500 on reverse

White earthenware clay, decoration in engobes and enamel

under glaze

Black, green, blue, red Diameter 9 3/4 inches

Executed in an edition of 500

(BHC4072)

£ 18,000.00

£ 70,000.00

Image 2/2

Round ceramic plate
Inscribed with title and 'Edition Picasso' and 'Madoura' and numbered 115/500 on reverse
White earthenware clay, decoration in engobes and enamel under glaze
Black, green, blue, red
Diameter 9 3/4 inches
Executed in an edition of 500
(BHC4072)