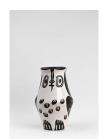

# Pablo Picasso 1881 - 1973

View detail

Owl (Hibou) [A.R. 253], 1954

Turned pitcher

Inscribed 'Edition Picasso' and 'Madoura' and stamped 'Edition

Picasso / Madoura' on base

White earthenware clay, oxide decoration on white enamel

Blue

Height 9 1/2 inches

Executed in an edition of 500

(HM0345)

£ 15,500.00