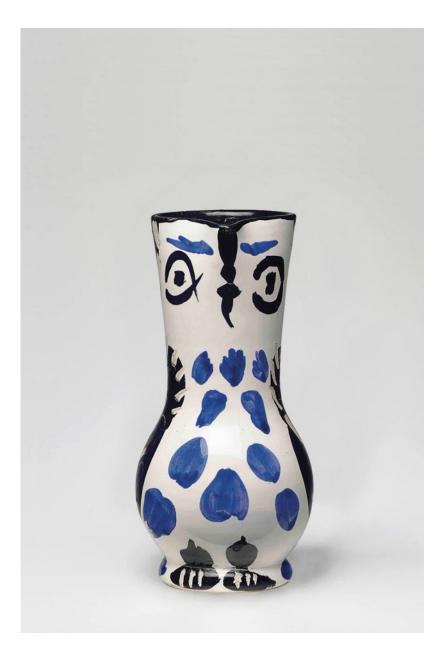

# Pablo Picasso 1881 - 1973

View detail

Owl (Hibou) [A.R. 253], 1954

Turned pitcher

Inscribed 'Edition Picasso' and 'Madoura' and stamped 'Edition

Picasso / Madoura' on base

White earthenware clay, oxide decoration on white enamel

Blue

Height 9 1/2 inches

Executed in an edition of 500

(HM0345)

£ 15,500.00