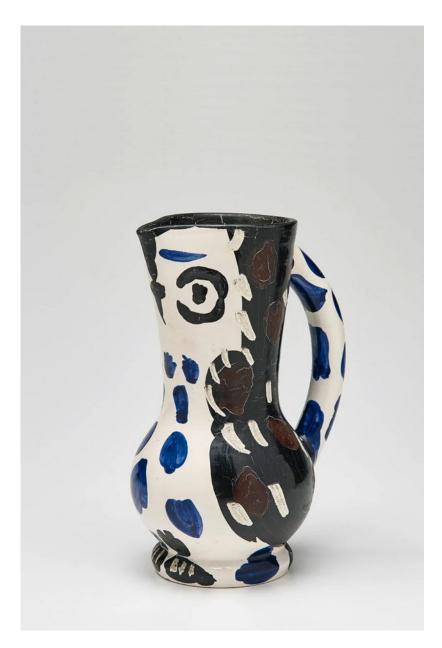

# Pablo Picasso 1881 - 1973

View detail

Owl (Hibou) [A.R. 253], 1954

Turned pitcher

Inscribed 'Edition Picasso' and 'Madoura' and stamped 'Edition

Picasso / Madoura' on base

White earthenware clay, oxide decoration on white enamel

Blue

Height 9 1/2 inches

Executed in an edition of 500

(HM0345)

£ 15,500.00

# Turned pitcher

Inscribed 'Edition Picasso' and 'Madoura' and stamped 'Edition Picasso / Madoura' on base White earthenware clay, oxide decoration on white enamel Blue Height 9 1/2 inches Executed in an edition of 500 (HM0345)

£ 15,500.00

Image 2/4

Image 3/4

Image 4/4