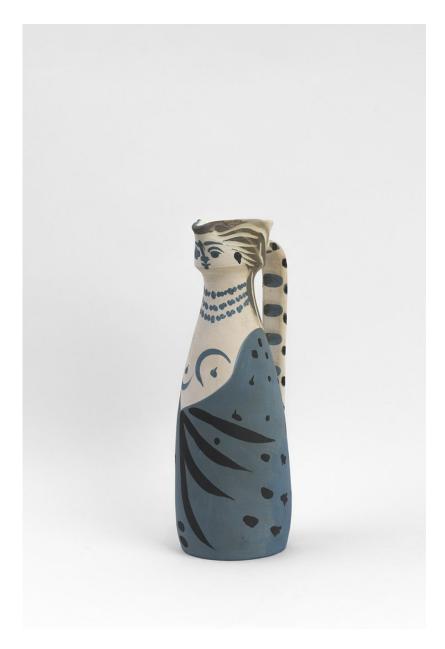

# Pablo Picasso (1881 - 1973)

Woman (Femme) [A.R. 301], 1955

Turned pitcher

Inscribed 'Edition Picasso', numbered '122/200' and stamped

with 'Edition Picasso / Madoura' on base

White earthenware clay, decoration in engobes and engraved

Blue, grey, black

Height: 11 1/2 inches

Executed in an edition of 200

(HM0342)

£ 25,000.00