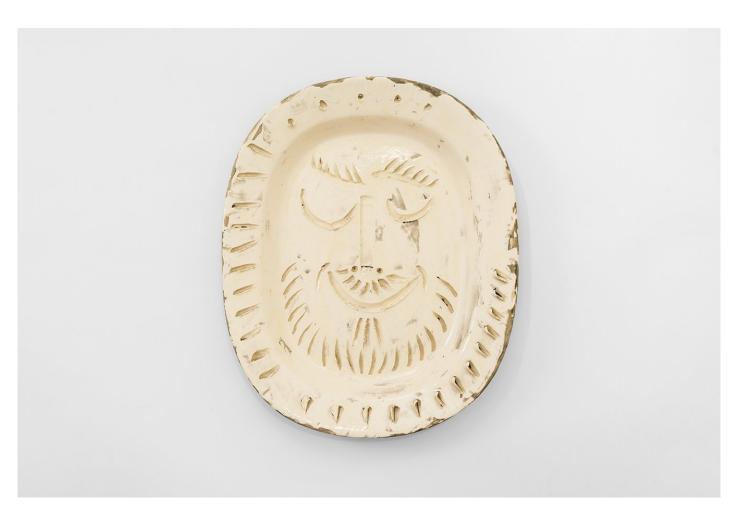

## **Pablo Picasso** 1881 - 1973

View detail

Man's Face (Visage d'homme) [A.R. 287], 1955

Rectangular dish

Inscribed with 'Edition Picasso', 'Madoura', numbered and stamped 'Madoura Plain Feu / Edition Picasso' on reverse White earthenware clay, knife engraved decoration under brushed glaze

White, ivory

Width: 12 1/2 inches

Length: 15 1/4

Executed in an edition of 350

(BHC4070)

£ 22,500.00

### Rectangular dish

Inscribed with 'Edition Picasso', 'Madoura', numbered and stamped 'Madoura Plain Feu / Edition Picasso' on reverse White earthenware clay, knife engraved decoration under brushed glaze

White, ivory
Width: 12 1/2 inches
Length: 15 1/4

Executed in an edition of 350

(BHC4070)

£ 22,500.00

Image 2/2

Ceramic bowl
Stamped 'Madoura Plain Feu / Edition Picasso' on base
White earthenware clay with coloured engobe and glaze
Green, white, pink patina
Diameter: 5 3/4 inches
Executed in an edition of 100
(BHC4076)