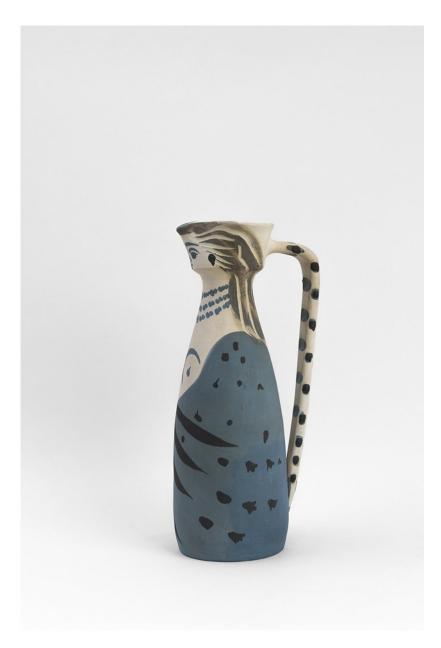

# Pablo Picasso (1881 - 1973)

Woman (Femme) [A.R. 301], 1955

Turned pitcher

Inscribed 'Edition Picasso', numbered '122/200' and stamped

with 'Edition Picasso / Madoura' on base

White earthenware clay, decoration in engobes and engraved

Blue, grey, black

Height: 11 1/2 inches

Executed in an edition of 200

(HM0342)

£ 25,000.00