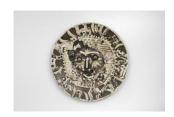

## Pablo Picasso 1881 - 1973

View detail

Tormented Faun's Face (Visage de Faune Tourmenté) [A.R. 320], 1956

Round dish

Inscribed with 'Madoura plein feu empreinte originale de

Picasso' and numbered 66/200 on reverse

White earthenware clay, decoration in engobe, enamel, glaze

Brown, green, ivory Diameter: 16 1/2 inches Executed in an edition of 200 (BHC4065)

£ 12,500.00

£ 32,000.00

Image 2/2

Round dish

Inscribed with 'Madoura plein feu empreinte originale de Picasso' and numbered 66/200 on reverse White earthenware clay, decoration in engobe, enamel, glaze

Brown, green, ivory Diameter: 16 1/2 inches Executed in an edition of 200 (BHC4065)