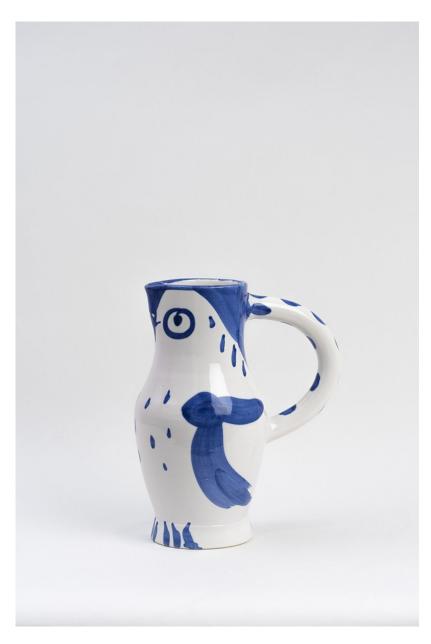

# Pablo Picasso 1881 - 1973

View detail

Owl (Hibou) [A.R. 253], 1954

Turned pitcher

Inscribed 'Edition Picasso' and 'Madoura' and stamped 'Edition

Picasso / Madoura' on base

White earthenware clay, oxide decoration on white enamel

Blue

Height 9 1/2 inches

Executed in an edition of 500

(HM0345)

£ 15,500.00

# Turned pitcher

Inscribed 'Edition Picasso' and 'Madoura' and stamped 'Edition Picasso / Madoura' on base White earthenware clay, oxide decoration on white enamel Blue Height 9 1/2 inches Executed in an edition of 500 (HM0345)

£ 15,500.00

Image 2/4

Image 3/4

Image 4/4