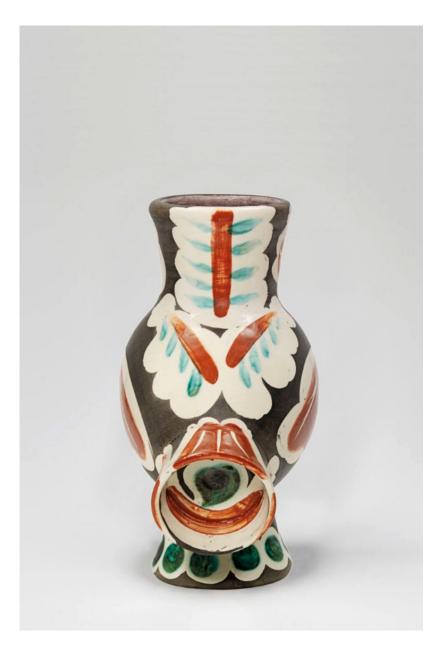

# Pablo Picasso 1881 - 1973

View detail

Owl (Hibou) [A.R. 253], 1954

Turned pitcher

Inscribed 'Edition Picasso' and 'Madoura' and stamped 'Edition

Picasso / Madoura' on base

White earthenware clay, oxide decoration on white enamel

Blue

Height 9 1/2 inches

Executed in an edition of 500

(HM0345)

£ 15,500.00

# Turned pitcher

Inscribed 'Edition Picasso' and 'Madoura' and stamped 'Edition Picasso / Madoura' on base White earthenware clay, oxide decoration on white enamel Blue Height 9 1/2 inches Executed in an edition of 500 (HM0345)

£ 15,500.00

Image 2/4

Image 3/4

Image 4/4