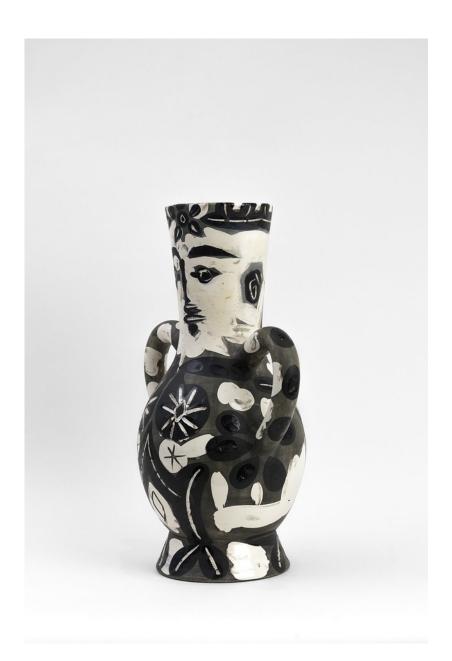

## **Pablo Picasso** 1881 - 1973

View detail

Vase with Two High Handles (Vase Deux Anses Hautes) [A.R.

141], 1952

Turned vase

Stamped 'Edition Picasso / Madoura' on base

White earthenware clay, engobe decoration, engraved under

partial brushed glazed

Black, white, grey Height: 15 inches

Executed in an edition of 400

(BHC4063)