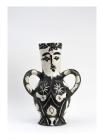

## **Pablo Picasso** 1881 - 1973

View detail

Vase with Two High Handles (Vase Deux Anses Hautes) [A.R.

141], 1952

Turned vase

Stamped 'Edition Picasso / Madoura' on base

White earthenware clay, engobe decoration, engraved under

partial brushed glazed

Black, white, grey Height: 15 inches

Executed in an edition of 400

(BHC4063)

£ 18,000.00

Image 2/2

Turned vase
Stamped 'Edition Picasso / Madoura' on base
White earthenware clay, engobe decoration, engraved under partial brushed glazed
Black, white, grey
Height: 15 inches
Executed in an edition of 400
(BHC4063)