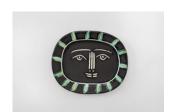

## Pablo Picasso 1881 - 1973

View detail

Tormented Faun's Face (Visage de Faune Tourmenté) [A.R. 320], 1956

Round dish

Inscribed with 'Madoura plein feu empreinte originale de

Picasso' and numbered 66/200 on reverse

White earthenware clay, decoration in engobe, enamel, glaze

Brown, green, ivory Diameter: 16 1/2 inches Executed in an edition of 200 (BHC4065)

£ 12,500.00