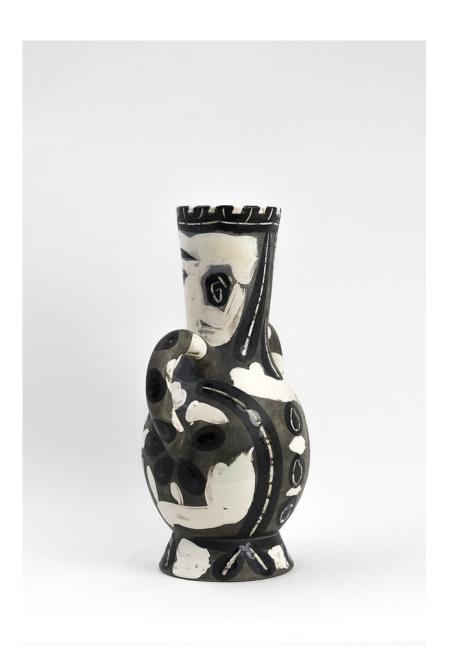

## **Pablo Picasso** 1881 - 1973

View detail

Vase with Two High Handles (Vase Deux Anses Hautes) [A.R.

141], 1952

Turned vase

Stamped 'Edition Picasso / Madoura' on base

White earthenware clay, engobe decoration, engraved under

partial brushed glazed

Black, white, grey Height: 15 inches

Executed in an edition of 400

(BHC4063)