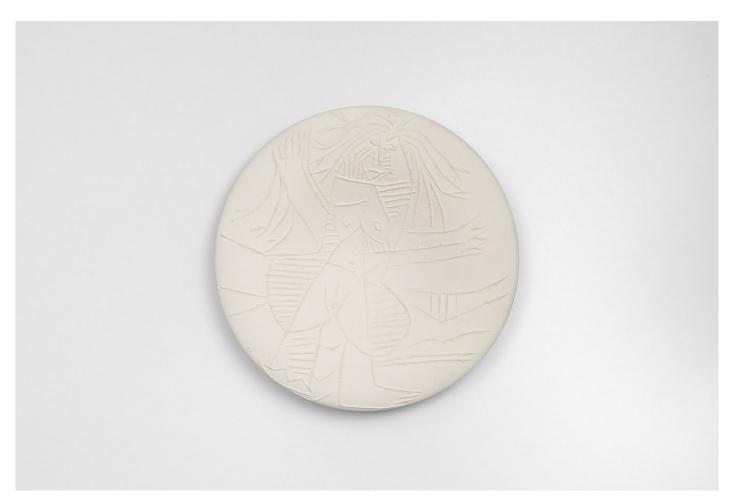

## **Pablo Picasso** 1881 - 1973

View detail

Jacqueline's Profile (Profil de Jacqueline) [A.R. 309], 1956

Round dish

Inscribed 'Madoura Plein feu empreinte originale de Picasso'

on reverse

White earthenware clay

White

Diameter: 16 1/4 inches Executed in an edition of 100

(BHC4067)

£ 32,000.00