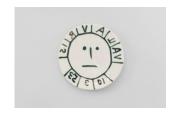

# Pablo Picasso 1881 - 1973

Vallauris [A.R. 179], 1953

Round plate

Stamped with 'Empreinte originale de Picasso / Madoura Plein

Feu' on reverse

White earthenware clay, engraving accentuated with oxidised

paraffin under white enamel

Brown, green

Diameter: 8 inches

Executed in an edition of 400

(BHC4068)

£8,500.00

View detail

View detail

View detail