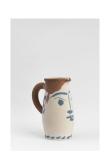

## Pablo Picasso 1881 - 1973

Face Tankard (Chope Visage) [A.R. 434], 1959

Turned pitcher

Inscribed 'Edition Picasso' and 'Madoura', numbered 218/300 and stamped 'Edition Picasso / Madoura Plein Feu' on base White earthenware clay, decoration in oxide on white enamel

Brown, blue

Height: 8 1/2 inches

Executed in an edition of 300

(BHC4077)

£ 14,500.00

# Turned pitcher

Inscribed 'Edition Picasso' and 'Madoura', numbered 218/300 and stamped 'Edition Picasso / Madoura Plein Feu' on base White earthenware clay, decoration in oxide on white enamel

Brown, blue

Height: 8 1/2 inches

Executed in an edition of 300

(BHC4077)

£ 14,500.00

Image 2/5

Image 3/5

Image 4/5

Image 5/5