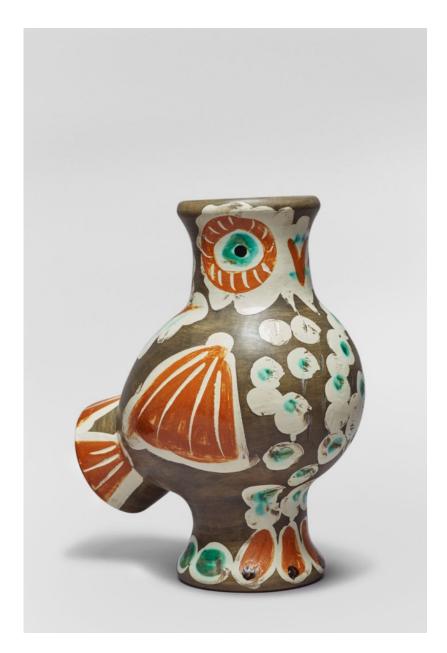

# Pablo Picasso 1881 - 1973

View detail

Wood-Owl (Chouette) [A.R. 543], 1968

Turned vase

Numbered and stamped 'Madoura Plain Feu / Edition Picasso'

on base

White earthenware clay, decoration in engobes under partial

brushed glaze

Red, green, white, black

Height: 11 inches

Executed in an edition of 500

(BHC4079)

£ 40,000.00

# Turned vase

Numbered and stamped 'Madoura Plain Feu / Edition Picasso' on base White earthenware clay, decoration in engobes under partial brushed glaze Red, green, white, black Height: 11 inches Executed in an edition of 500 (BHC4079)

£ 40,000.00

Image 2/3

Image 3/3