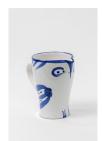

## Pablo Picasso 1881 - 1973

Face Tankard (Chope Visage) [A.R. 434], 1959

Turned pitcher

Inscribed 'Edition Picasso' and 'Madoura', numbered 218/300 and stamped 'Edition Picasso / Madoura Plein Feu' on base White earthenware clay, decoration in oxide on white enamel

Brown, blue

Height: 8 1/2 inches

Executed in an edition of 300

(BHC4077)

£ 14,500.00