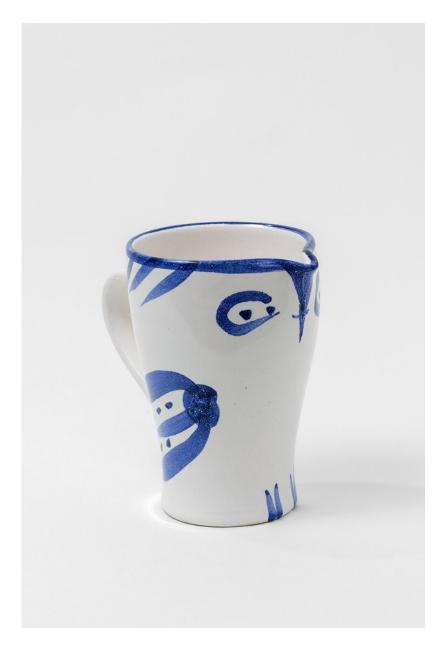

## Pablo Picasso 1881 - 1973

Face Tankard (Chope Visage) [A.R. 434], 1959

Turned pitcher

Inscribed 'Edition Picasso' and 'Madoura', numbered 218/300 and stamped 'Edition Picasso / Madoura Plein Feu' on base White earthenware clay, decoration in oxide on white enamel

Brown, blue

Height: 8 1/2 inches

Executed in an edition of 300

(BHC4077)

£ 14,500.00

# Turned pitcher

Inscribed 'Edition Picasso' and 'Madoura', numbered 218/300 and stamped 'Edition Picasso / Madoura Plein Feu' on base White earthenware clay, decoration in oxide on white enamel

Brown, blue

Height: 8 1/2 inches

Executed in an edition of 300

(BHC4077)

£ 14,500.00

Image 2/5

Image 3/5

Image 4/5

Image 5/5