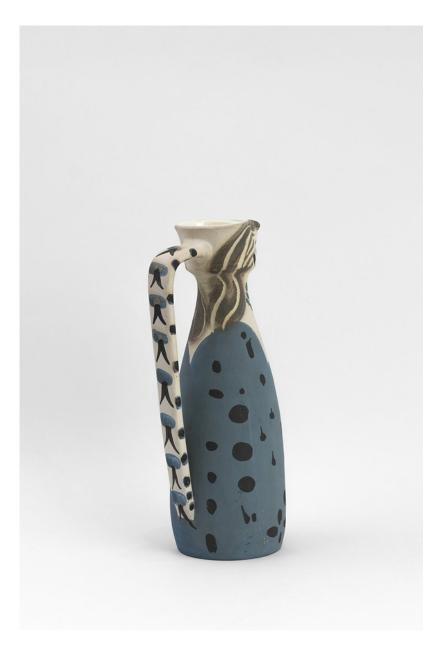

# Pablo Picasso (1881 - 1973)

Woman (Femme) [A.R. 301], 1955

Turned pitcher

Inscribed 'Edition Picasso', numbered '122/200' and stamped

with 'Edition Picasso / Madoura' on base

White earthenware clay, decoration in engobes and engraved

Blue, grey, black

Height: 11 1/2 inches

Executed in an edition of 200

(HM0342)

£ 25,000.00

# Turned pitcher

Inscribed 'Edition Picasso', numbered '122/200' and stamped with 'Edition Picasso / Madoura' on base White earthenware clay, decoration in engobes and engraved Blue, grey, black Height: 11 1/2 inches Executed in an edition of 200 (HM0342)