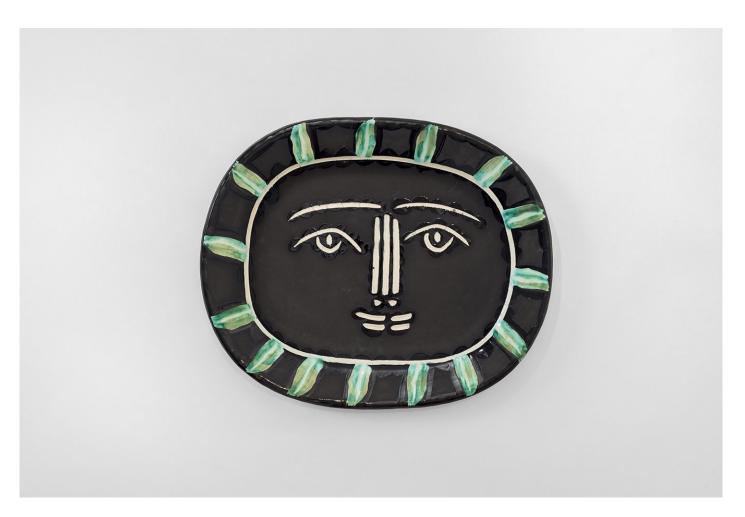

Diameter: 16 inches Executed in an edition of 100

(BHC4074)

£ 28,000.00

**Pablo Picasso** 1881 - 1973

Woman's Face (Visage de Femme) [A.R. 220], 1953

Rectangular ceramic dish

Inscribed 'Edition Picasso' and 'Exemplaire Editeur' and stamped 'Madoura Plain Feu / Edition Picasso' on reverse White earthenware clay, partially engraved, with coloured engobe and glaze

Blue, green, white, black Length: 15 1/4 inches

Executed in an edition of 400

(BHC4078)

£70,000.00

View detail

View detail