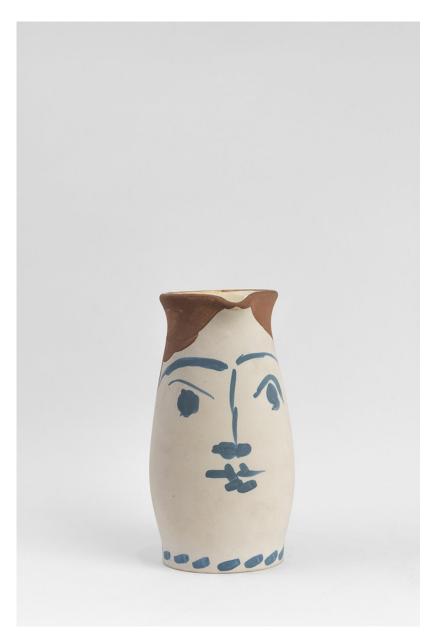

## Pablo Picasso 1881 - 1973

Face Tankard (Chope Visage) [A.R. 434], 1959

Turned pitcher

Inscribed 'Edition Picasso' and 'Madoura', numbered 218/300 and stamped 'Edition Picasso / Madoura Plein Feu' on base White earthenware clay, decoration in oxide on white enamel

Brown, blue

Height: 8 1/2 inches

Executed in an edition of 300

(BHC4077)

£ 14,500.00

# Turned pitcher

Inscribed 'Edition Picasso' and 'Madoura', numbered 218/300 and stamped 'Edition Picasso / Madoura Plein Feu' on base White earthenware clay, decoration in oxide on white enamel

Brown, blue

Height: 8 1/2 inches

Executed in an edition of 300

(BHC4077)

£ 14,500.00

Image 2/5

Image 3/5

Image 4/5

Image 5/5