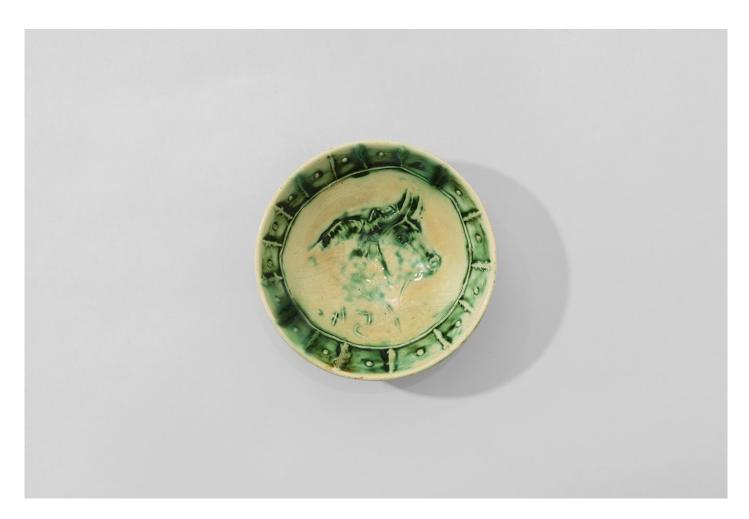

## **Pablo Picasso** 1881 - 1973

Bull's Head (Tête de Taureau) [A.R. 232], 1954

Ceramic bowl

Stamped 'Madoura Plain Feu / Edition Picasso' on base White earthenware clay with coloured engobe and glaze

Green, white, pink patina Diameter: 5 3/4 inches Executed in an edition of 100

(BHC4076)

£ 9.500.00

View detail

White, ivory
Width: 12 1/2 inches
Length: 15 1/4

Executed in an edition of 350

(BHC4070)

£ 22,500.00

Image 2/2

Ceramic bowl
Stamped 'Madoura Plain Feu / Edition Picasso' on base
White earthenware clay with coloured engobe and glaze
Green, white, pink patina
Diameter: 5 3/4 inches
Executed in an edition of 100
(BHC4076)

£ 9,500.00

Image 2/2