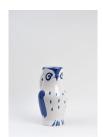

# Pablo Picasso 1881 - 1973

View detail

Owl (Hibou) [A.R. 253], 1954

Turned pitcher

Inscribed 'Edition Picasso' and 'Madoura' and stamped 'Edition

Picasso / Madoura' on base

White earthenware clay, oxide decoration on white enamel

Blue

Height 9 1/2 inches

Executed in an edition of 500

(HM0345)

£ 15,500.00

# Turned pitcher

Inscribed 'Edition Picasso' and 'Madoura' and stamped 'Edition Picasso / Madoura' on base White earthenware clay, oxide decoration on white enamel Blue Height 9 1/2 inches Executed in an edition of 500 (HM0345)

£ 15,500.00

Image 2/4

Image 3/4

Image 4/4