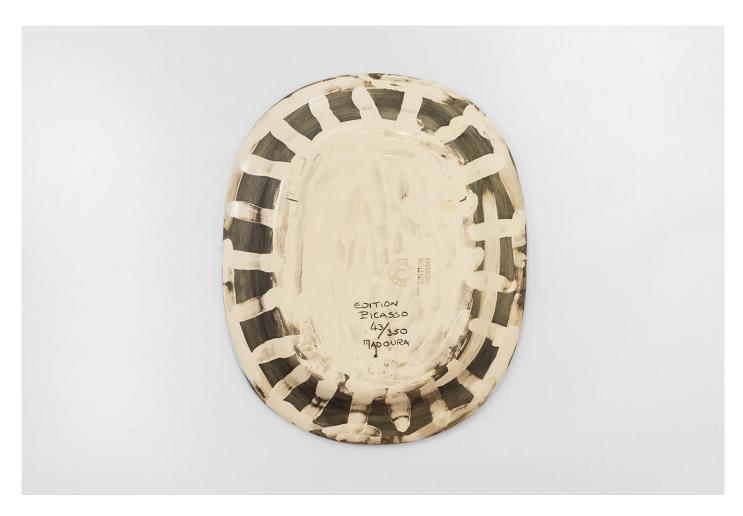

## **Pablo Picasso** 1881 - 1973

View detail

Man's Face (Visage d'homme) [A.R. 287], 1955

Rectangular dish

Inscribed with 'Edition Picasso', 'Madoura', numbered and stamped 'Madoura Plain Feu / Edition Picasso' on reverse White earthenware clay, knife engraved decoration under brushed glaze

White, ivory

Width: 12 1/2 inches

Length: 15 1/4

Executed in an edition of 350

(BHC4070)

£ 22,500.00

### Rectangular dish

Inscribed with 'Edition Picasso', 'Madoura', numbered and stamped 'Madoura Plain Feu / Edition Picasso' on reverse White earthenware clay, knife engraved decoration under brushed glaze

White, ivory
Width: 12 1/2 inches
Length: 15 1/4

Executed in an edition of 350

(BHC4070)

£ 22,500.00

Image 2/2

Ceramic bowl
Stamped 'Madoura Plain Feu / Edition Picasso' on base
White earthenware clay with coloured engobe and glaze
Green, white, pink patina
Diameter: 5 3/4 inches
Executed in an edition of 100
(BHC4076)