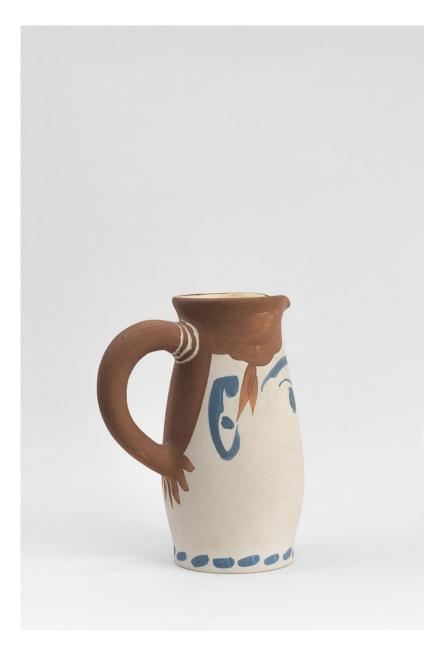

## Pablo Picasso 1881 - 1973

Face Tankard (Chope Visage) [A.R. 434], 1959

Turned pitcher

Inscribed 'Edition Picasso' and 'Madoura', numbered 218/300 and stamped 'Edition Picasso / Madoura Plein Feu' on base White earthenware clay, decoration in oxide on white enamel

Brown, blue

Height: 8 1/2 inches

Executed in an edition of 300

(BHC4077)

£ 14,500.00