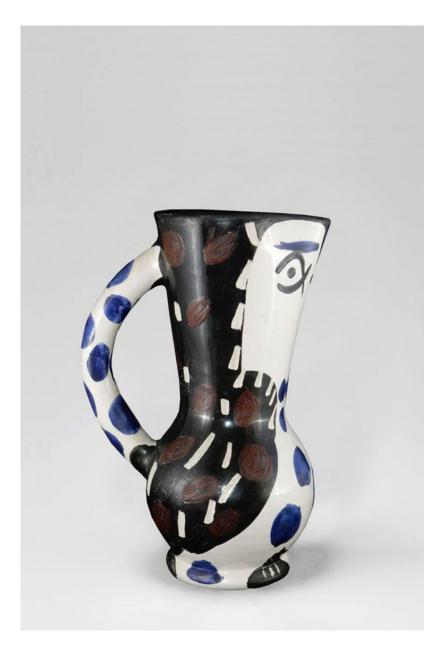

# Pablo Picasso 1881 - 1973

View detail

Owl (Hibou) [A.R. 253], 1954

Turned pitcher

Inscribed 'Edition Picasso' and 'Madoura' and stamped 'Edition

Picasso / Madoura' on base

White earthenware clay, oxide decoration on white enamel

Blue

Height 9 1/2 inches

Executed in an edition of 500

(HM0345)

£ 15,500.00

# Turned pitcher

Inscribed 'Edition Picasso' and 'Madoura' and stamped 'Edition Picasso / Madoura' on base White earthenware clay, oxide decoration on white enamel Blue Height 9 1/2 inches Executed in an edition of 500 (HM0345)

£ 15,500.00

Image 2/4

Image 3/4

Image 4/4