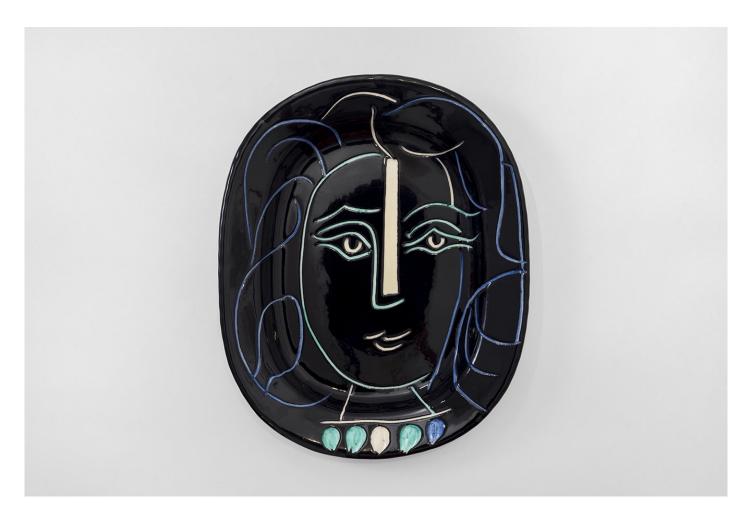

Diameter: 16 inches Executed in an edition of 100

(BHC4074)

£ 28,000.00

**Pablo Picasso** 1881 - 1973

Woman's Face (Visage de Femme) [A.R. 220], 1953

Rectangular ceramic dish

Inscribed 'Edition Picasso' and 'Exemplaire Editeur' and stamped 'Madoura Plain Feu / Edition Picasso' on reverse White earthenware clay, partially engraved, with coloured engobe and glaze

Blue, green, white, black Length: 15 1/4 inches

Executed in an edition of 400

(BHC4078)

£70,000.00

View detail

View detail