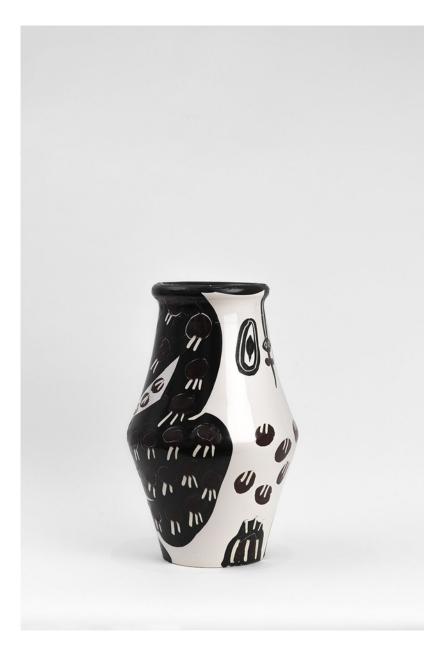

# Pablo Picasso 1881 - 1973

View detail

Owl (Hibou) [A.R. 253], 1954

Turned pitcher

Inscribed 'Edition Picasso' and 'Madoura' and stamped 'Edition

Picasso / Madoura' on base

White earthenware clay, oxide decoration on white enamel

Blue

Height 9 1/2 inches

Executed in an edition of 500

(HM0345)

£ 15,500.00

# Turned pitcher

Inscribed 'Edition Picasso' and 'Madoura' and stamped 'Edition Picasso / Madoura' on base White earthenware clay, oxide decoration on white enamel Blue Height 9 1/2 inches Executed in an edition of 500 (HM0345)

£ 15,500.00

Image 2/4

Image 3/4

Image 4/4