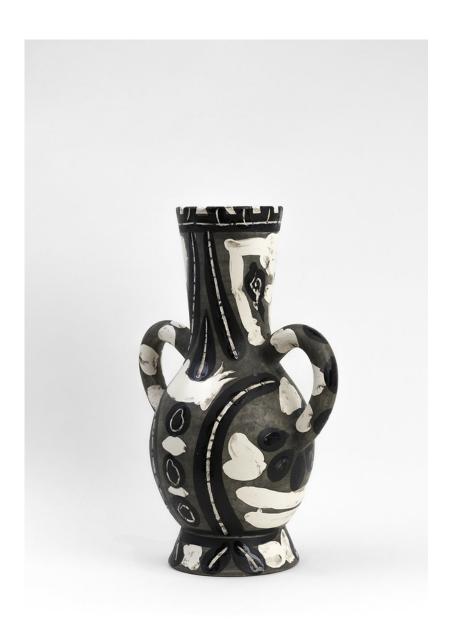

## **Pablo Picasso** 1881 - 1973

View detail

Vase with Two High Handles (Vase Deux Anses Hautes) [A.R.

141], 1952

Turned vase

Stamped 'Edition Picasso / Madoura' on base

White earthenware clay, engobe decoration, engraved under

partial brushed glazed

Black, white, grey Height: 15 inches

Executed in an edition of 400

(BHC4063)

£ 18,000.00

Image 2/2

Turned vase
Stamped 'Edition Picasso / Madoura' on base
White earthenware clay, engobe decoration, engraved under partial brushed glazed
Black, white, grey
Height: 15 inches
Executed in an edition of 400
(BHC4063)