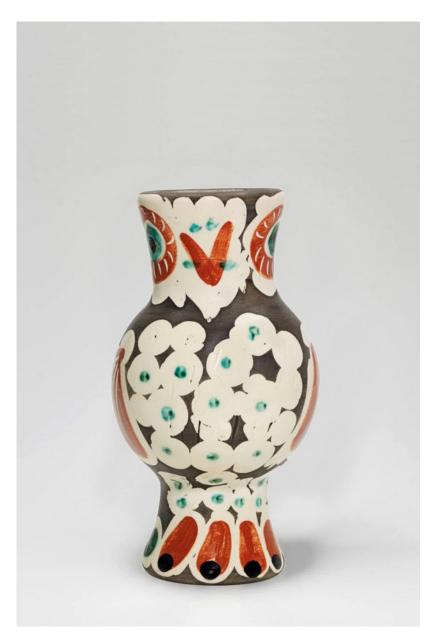

# Pablo Picasso 1881 - 1973

View detail

Wood-Owl (Chouette) [A.R. 543], 1968

Turned vase

Numbered and stamped 'Madoura Plain Feu / Edition Picasso'

on base

White earthenware clay, decoration in engobes under partial

brushed glaze

Red, green, white, black

Height: 11 inches

Executed in an edition of 500

(BHC4079)

£ 40,000.00

# Turned vase

Numbered and stamped 'Madoura Plain Feu / Edition Picasso' on base White earthenware clay, decoration in engobes under partial brushed glaze Red, green, white, black Height: 11 inches Executed in an edition of 500 (BHC4079)

£ 40,000.00

Image 2/3

Image 3/3