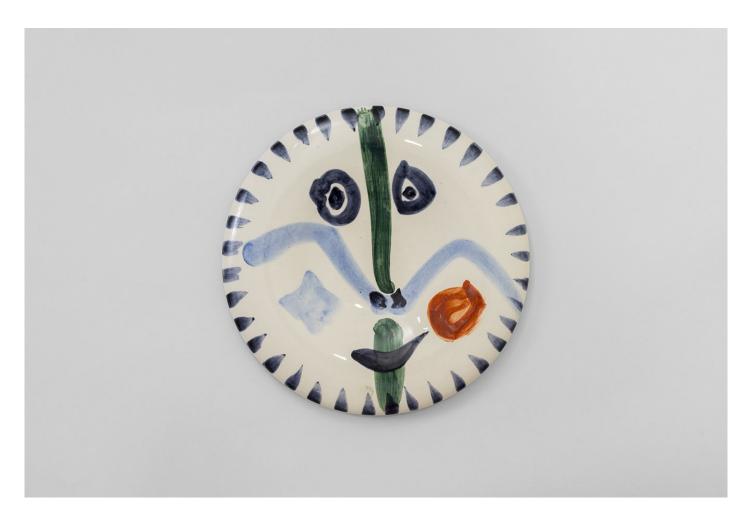

#### Pablo Picasso

View detail

Face no. 111 (Visage no. 111) [A.R. 476], 1963

Round ceramic plate

Inscribed with title and 'Edition Picasso' and 'Madoura' and

numbered 115/500 on reverse

White earthenware clay, decoration in engobes and enamel

under glaze

Black, green, blue, red Diameter 9 3/4 inches

Executed in an edition of 500

(BHC4072)

£ 18,000.00