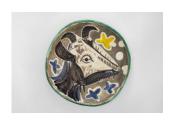

# Click on each image to see multiple views

For full details and larger images, please see the end of this document.

Pablo Picasso 1881 - 1973

Goat's Head (Tête de Chèvre de Profil) [A.R. 151], 1952 Ceramic dish

Inscribed 'Edition Picasso' and stamped with 'Empreinte Originale de Picasso / Madoura Plein feu' stamps on reverse White earthenware clay, decoration in engobes under partial brushed glaze, patinated ground Ivory, blue, yellow, black

Diameter: 16 inches Executed in an edition of 100

(BHC4074)

£ 28,000.00

**Pablo Picasso** 1881 - 1973

Woman's Face (Visage de Femme) [A.R. 220], 1953

Rectangular ceramic dish

Inscribed 'Edition Picasso' and 'Exemplaire Editeur' and stamped 'Madoura Plain Feu / Edition Picasso' on reverse White earthenware clay, partially engraved, with coloured engobe and glaze

## Ceramic dish

Inscribed 'Edition Picasso' and stamped with 'Empreinte Originale de Picasso / Madoura Plein feu' stamps on reverse White earthenware clay, decoration in engobes under partial brushed glaze, patinated ground Ivory, blue, yellow, black Diameter: 16 inches

Executed in an edition of 100
(BHC4074)

£ 28,000.00

Image 2/2

Rectangular ceramic dish
Inscribed 'Edition Picasso' and 'Exemplaire Editeur' and stamped 'Madoura Plain Feu / Edition Picasso' on reverse
White earthenware clay, partially engraved, with coloured engobe and glaze
Blue, green, white, black
Length: 15 1/4 inches
Executed in an edition of 400
(BHC4078)