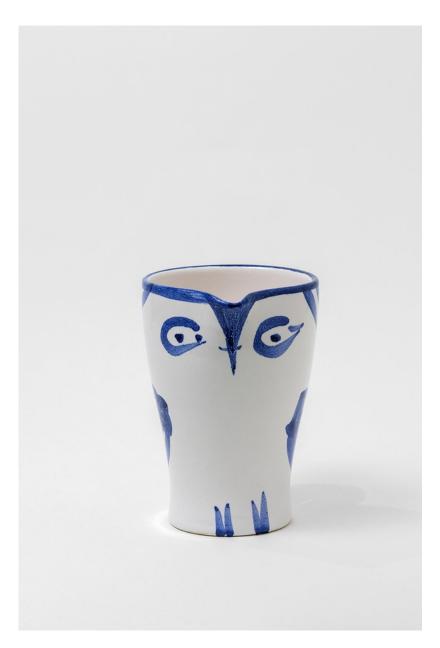

# Pablo Picasso 1881 - 1973

View detail

Owl (Hibou) [A.R. 253], 1954

Turned pitcher

Inscribed 'Edition Picasso' and 'Madoura' and stamped 'Edition

Picasso / Madoura' on base

White earthenware clay, oxide decoration on white enamel

Blue

Height 9 1/2 inches

Executed in an edition of 500

(HM0345)

£ 15,500.00

# Turned pitcher

Inscribed 'Edition Picasso' and 'Madoura' and stamped 'Edition Picasso / Madoura' on base White earthenware clay, oxide decoration on white enamel Blue Height 9 1/2 inches Executed in an edition of 500 (HM0345)

£ 15,500.00

Image 2/4

Image 3/4

Image 4/4