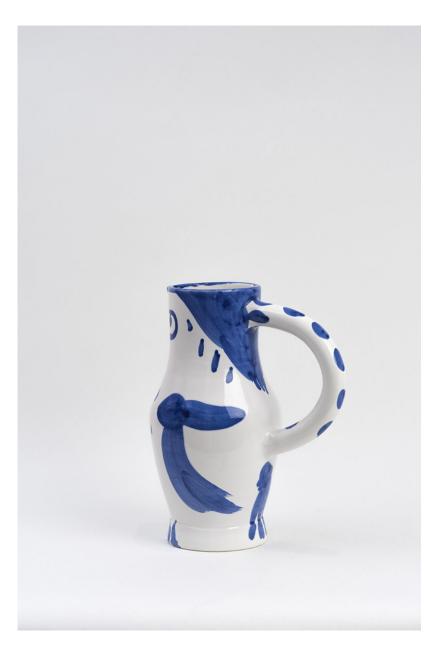

# Pablo Picasso 1881 - 1973

View detail

Owl (Hibou) [A.R. 253], 1954

Turned pitcher

Inscribed 'Edition Picasso' and 'Madoura' and stamped 'Edition

Picasso / Madoura' on base

White earthenware clay, oxide decoration on white enamel

Blue

Height 9 1/2 inches

Executed in an edition of 500

(HM0345)

£ 15,500.00

# Turned pitcher

Inscribed 'Edition Picasso' and 'Madoura' and stamped 'Edition Picasso / Madoura' on base White earthenware clay, oxide decoration on white enamel Blue Height 9 1/2 inches Executed in an edition of 500 (HM0345)

£ 15,500.00

Image 2/4

Image 3/4

Image 4/4