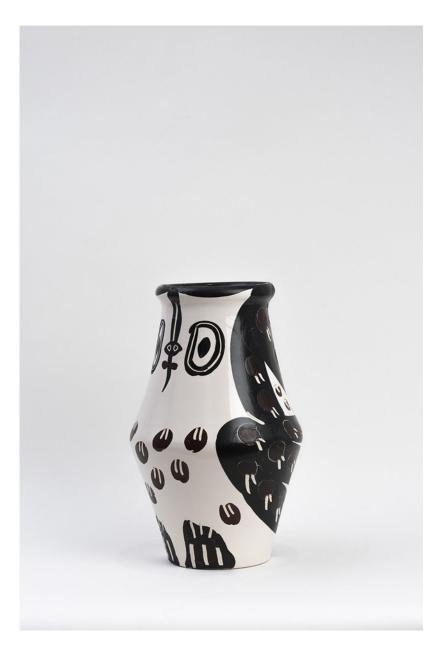

# Pablo Picasso 1881 - 1973

View detail

Owl (Hibou) [A.R. 253], 1954

Turned pitcher

Inscribed 'Edition Picasso' and 'Madoura' and stamped 'Edition

Picasso / Madoura' on base

White earthenware clay, oxide decoration on white enamel

Blue

Height 9 1/2 inches

Executed in an edition of 500

(HM0345)

£ 15,500.00

# Turned pitcher

Inscribed 'Edition Picasso' and 'Madoura' and stamped 'Edition Picasso / Madoura' on base White earthenware clay, oxide decoration on white enamel Blue Height 9 1/2 inches Executed in an edition of 500 (HM0345)

£ 15,500.00

Image 2/4

Image 3/4

Image 4/4