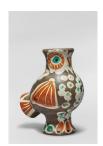

## Pablo Picasso 1881 - 1973

View detail

Small Owl Jug (Petit Pichet de Hibou) [A.R.293], 1955

Turned Jud

Inscribed 'Edition Picasso' and 'Madoura' and stamped with

'Edition Picasso / Madoura Plein Feu' on base

White earthenware clay, decoration in oxides and engraved by

knife on white enamel

Black, blue, brown

Height: 10 1/4 inches

Executed in an edition of 500

(BHC4066)

£ 27,500.00

# Turned Jug

Inscribed 'Edition Picasso' and 'Madoura' and stamped with 'Edition Picasso / Madoura Plein Feu' on base White earthenware clay, decoration in oxides and engraved by knife on white enamel Black, blue, brown

Height: 10 1/4 inches

Executed in an edition of 500

(BHC4066)

£ 27,500.00

Image 2/4

Image 3/4

Image 4/4