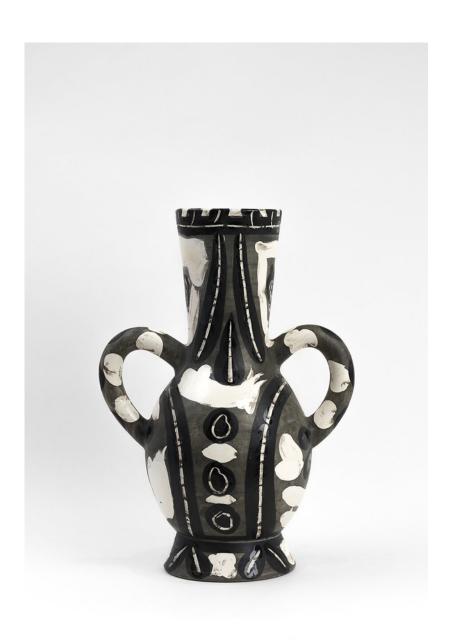

## **Pablo Picasso** 1881 - 1973

View detail

Vase with Two High Handles (Vase Deux Anses Hautes) [A.R.

141], 1952

Turned vase

Stamped 'Edition Picasso / Madoura' on base

White earthenware clay, engobe decoration, engraved under

partial brushed glazed

Black, white, grey Height: 15 inches

Executed in an edition of 400

(BHC4063)

£ 18,000.00

Image 2/2

Turned vase
Stamped 'Edition Picasso / Madoura' on base
White earthenware clay, engobe decoration, engraved under partial brushed glazed
Black, white, grey
Height: 15 inches
Executed in an edition of 400
(BHC4063)