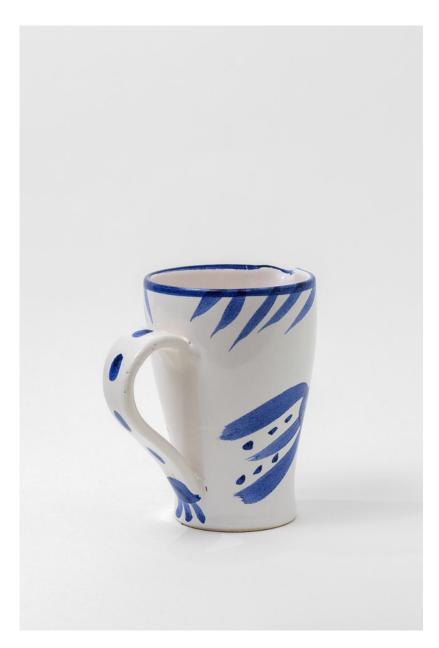

## Pablo Picasso 1881 - 1973

Face Tankard (Chope Visage) [A.R. 434], 1959

Turned pitcher

Inscribed 'Edition Picasso' and 'Madoura', numbered 218/300 and stamped 'Edition Picasso / Madoura Plein Feu' on base White earthenware clay, decoration in oxide on white enamel

Brown, blue

Height: 8 1/2 inches

Executed in an edition of 300

(BHC4077)

£ 14,500.00

# Turned pitcher

Inscribed 'Edition Picasso' and 'Madoura', numbered 218/300 and stamped 'Edition Picasso / Madoura Plein Feu' on base White earthenware clay, decoration in oxide on white enamel

Brown, blue

Height: 8 1/2 inches

Executed in an edition of 300

(BHC4077)

£ 14,500.00

Image 2/5

Image 3/5

Image 4/5

Image 5/5