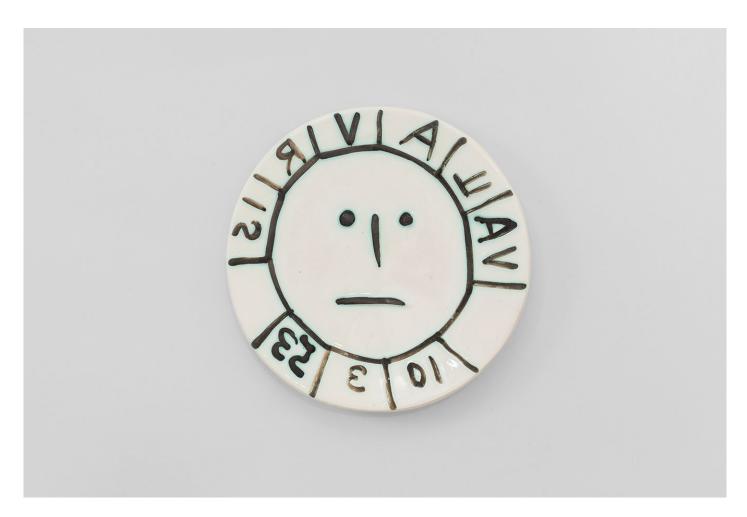

# Pablo Picasso 1881 - 1973

Vallauris [A.R. 179], 1953

Round plate

Stamped with 'Empreinte originale de Picasso / Madoura Plein

Feu' on reverse

White earthenware clay, engraving accentuated with oxidised

paraffin under white enamel

Brown, green

Diameter: 8 inches

Executed in an edition of 400

(BHC4068)

£8,500.00

View detail

View detail

View detail

### Round plate

Stamped with 'Empreinte originale de Picasso / Madoura Plein Feu' on reverse
White earthenware clay, engraving accentuated with oxidised paraffin under white enamel
Brown, green
Diameter: 8 inches
Executed in an edition of 400
(BHC4068)

£8,500.00

Image 2/2