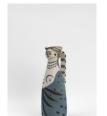

# Pablo Picasso (1881 - 1973)

Woman (Femme) [A.R. 301], 1955

Turned pitcher

Inscribed 'Edition Picasso', numbered '122/200' and stamped

with 'Edition Picasso / Madoura' on base

White earthenware clay, decoration in engobes and engraved

Blue, grey, black

Height: 11 1/2 inches

Executed in an edition of 200

(HM0342)

£ 25,000.00

# Turned pitcher

Inscribed 'Edition Picasso', numbered '122/200' and stamped with 'Edition Picasso / Madoura' on base White earthenware clay, decoration in engobes and engraved Blue, grey, black Height: 11 1/2 inches Executed in an edition of 200 (HM0342)

£ 25,000.00

Image 2/5

Image 3/5

Image 4/5

Image 5/5

Turned pitcher
Stamped with 'Empreinte originale de Picasso / 'Madoura Plein Feu' on base
White earthenware clay, oxide decoration on white enamel
Blue
Height: 5 1/4 inches
Executed in an edition of 200
(BHC4069)