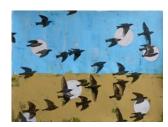

#### **Holly Harrison**

True Blue, 2022

Mixed media and found papers on wood panel 36 x 60 in.

(HH126)

Signed on verso
Mixed media, found papers and thread on wood panel
18 x 18 in.
(HH129)

Signed on verso
Mixed media and found papers on wood panel
16 x 16 in.
(HH130)

Mixed media and found papers on wood panel 36 x 60 in. (HH126)