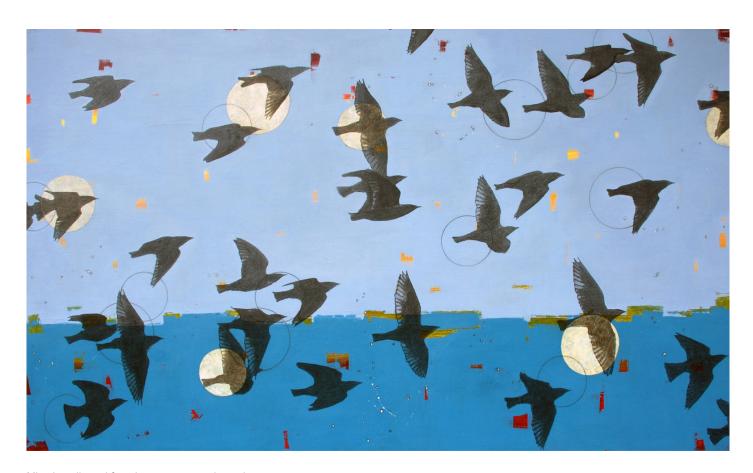

#### **Holly Harrison**

True Blue, 2022

Mixed media and found papers on wood panel 36 x 60 in.

(HH126)