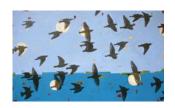

#### **Holly Harrison**

True Blue, 2022

Mixed media and found papers on wood panel 36 x 60 in.

(HH126)

Mixed media and found papers on wood panel 36 x 60 in.  $(\mbox{HH125}) \label{eq:heat}$ 

Signed on verso
Mixed media and found papers on wood panel
40 x 60 in.
(HH121)

Signed on verso
Mixed media and found papers on wood panel
36 x 72 in.
(HH120)