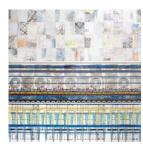

#### **Holly Harrison**

Realigned, 2018
Signed on verso
Mixed media, found papers, fiberglass mesh on wood panel
40 x 30 in.
(HH082)

View detail