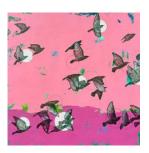

Signed on verso Mixed media, found papers and thread on wood panel 18 x 18 in. (HH129)

View detail

View detail

**Holly Harrison** 

Murmur in Pink, 2023 Signed on verso Mixed media and found papers on wood panel 16 x 16 in. (HH130)