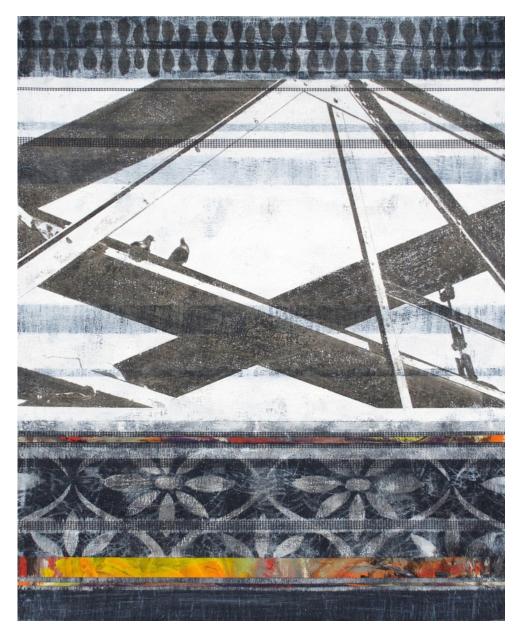

## **Holly Harrison**

Paper Moon, 2018
Signed on verso
Mixed media, found papers, thread, fiberglass mesh on wood panel
18 x 18 in.
(HH081)

View detail