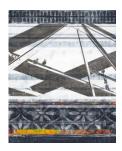

For full details and larger images, please see the end of this document.

**Holly Harrison** 

The Watchers, 2016 Signed on verso Mixed media, found papers, fiberglass mesh on wood panel 20 x 16 in. (HH032)

#### **Holly Harrison**

Harvest Moon
Signed on verso
Mixed media and found papers on wood panel
16 x 16 in.
(HH132)

Signed on verso Mixed media, found papers, fiberglass mesh on wood panel 20 x 16 in. (HH032)