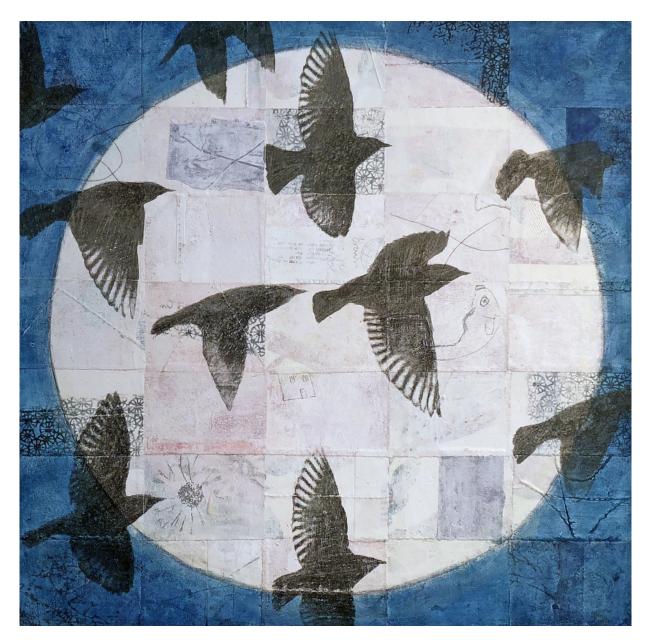

## **Holly Harrison**

Paper Moon, 2018
Signed on verso
Mixed media, found papers, thread, fiberglass mesh on wood panel
18 x 18 in.
(HH081)

View detail

Signed on verso
Mixed media, found papers, thread, fiberglass mesh on wood panel
18 x 18 in.
(HH081)

Signed on verso
Mixed media and found papers on wood panel
24 x 24 in.
(HH131)

Signed on verso
Mixed media and found papers on wood panel
16 x 16 in.
(HH132)