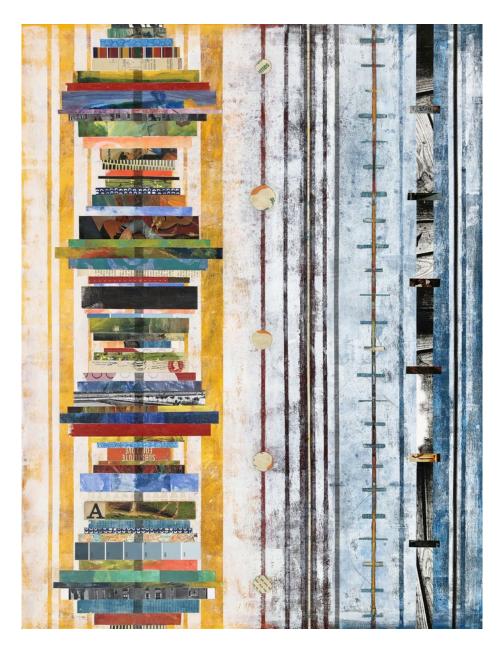

A master's degree in literature and creative writing, and many years spent as a professional writer, reveal themselves in the poetic sensibilities engrained in her Strata series. Comprised of multiple bands of imagery and collage, the layers work like stanzas of modern verse, with bits of meaning half-hidden underneath like symbolism and subtext. The words she uses to describe this work are reminiscent of how writers describe literature. "There's a resonance that happens between each piece to create a whole experience," she says. "I wanted to create a dialogue between all the different elements."