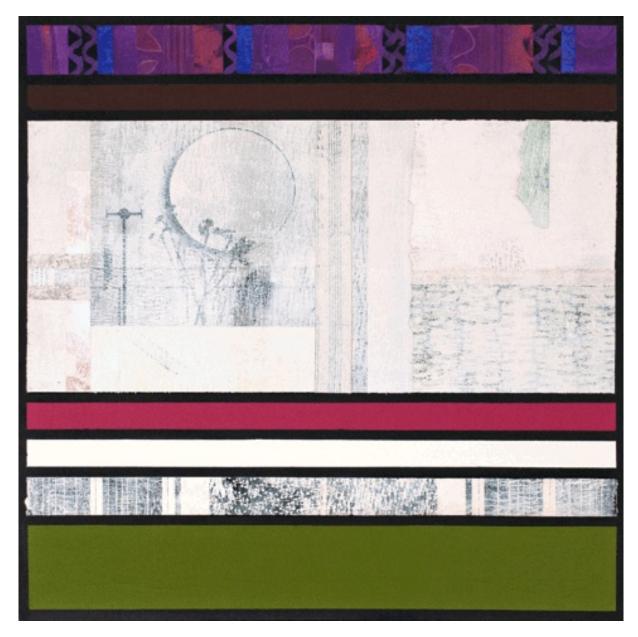

Signed on verso Mixed media, found papers and thread on wood panel 18 x 18 in. (HH129)

View detail

View detail

**Holly Harrison** 

Murmur in Pink, 2023 Signed on verso Mixed media and found papers on wood panel 16 x 16 in. (HH130)

Signed on verso
Mixed media, found papers and thread on wood panel
18 x 18 in.
(HH129)

Signed on verso
Mixed media and found papers on wood panel
16 x 16 in.
(HH130)

Mixed media and found papers on wood panel 36 x 60 in. (HH126)