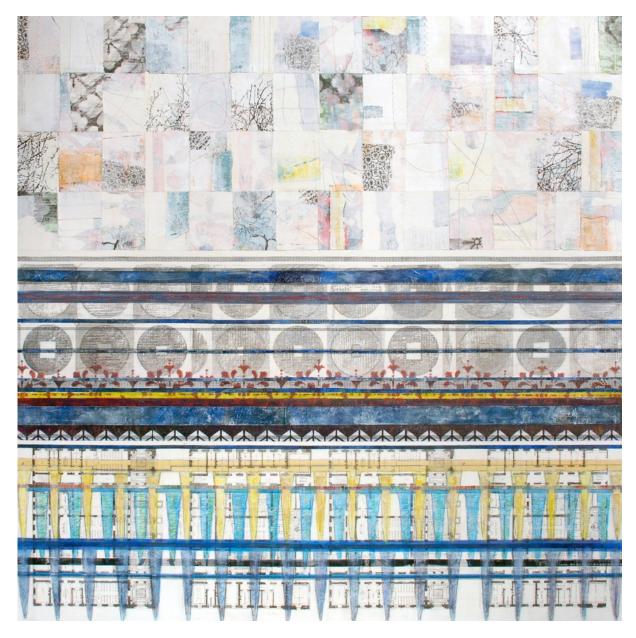

#### **Holly Harrison**

True Blue, 2022

Mixed media and found papers on wood panel 36 x 60 in.

(HH126)

Signed on verso
Mixed media, found papers and thread on wood panel
18 x 18 in.
(HH129)

Signed on verso
Mixed media and found papers on wood panel
16 x 16 in.
(HH130)

Mixed media and found papers on wood panel 36 x 60 in. (HH126)