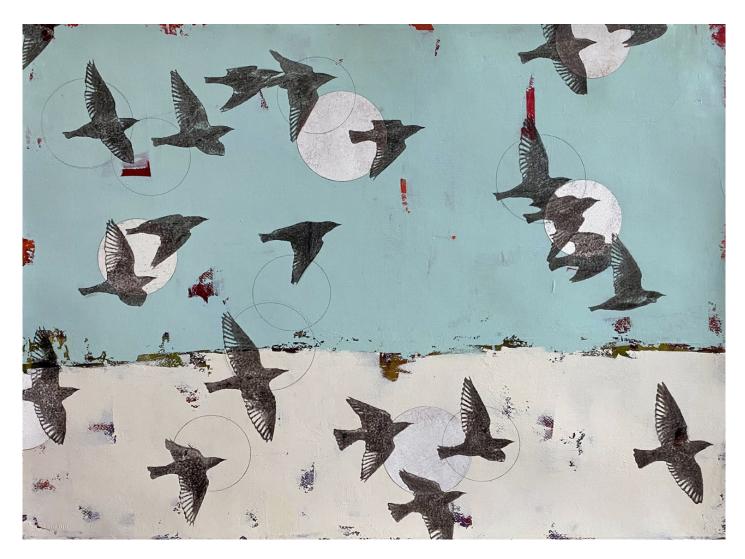

#### **Holly Harrison**

Sea of Love, 2021

Signed on verso

Mixed media and found papers on wood panel

16 x 40 in.

(HH123)

View detail

Signed on verso
Mixed media and found papers on wood panel
16 x 40 in.
(HH123)

Signed on verso
Mixed media on Arches paper, framed
22 x 30 in.
Framed: 25 x 33 x 1.5 in.
(HH117)

Signed on verso Mixed media on Arches paper 22 x 30 in. (HH118)