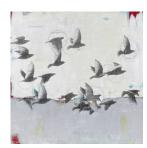

For full details and larger images, please see the end of this document.

**Holly Harrison** 

The Watchers, 2016 Signed on verso Mixed media, found papers, fiberglass mesh on wood panel 20 x 16 in. (HH032)

#### **Holly Harrison**

Harvest Moon
Signed on verso
Mixed media and found papers on wood panel
16 x 16 in.
(HH132)

Signed on verso Mixed media, found papers, fiberglass mesh on wood panel 20 x 16 in. (HH032)