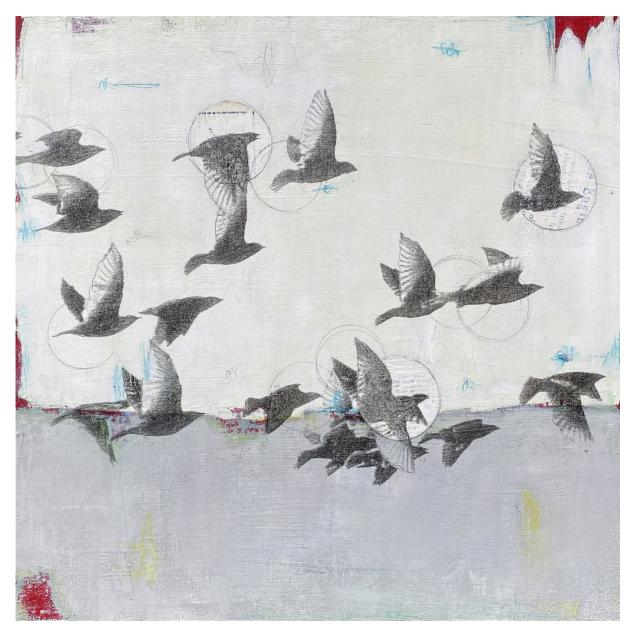

#### **Holly Harrison**

Murmur (Pink and Ochre), 2021 Signed on verso Mixed media on Arches paper 22 x 30 in. (HH112) View detail

Signed on verso Mixed media on Arches paper 22 x 30 in. (HH112)

Signed on verso Mixed media, found papers, fiberglass mesh on wood panel  $40 \times 30$  in. (HH082)

Signed on verso
Mixed media and found papers on wood panel
12 x 12 in.
(HH104)