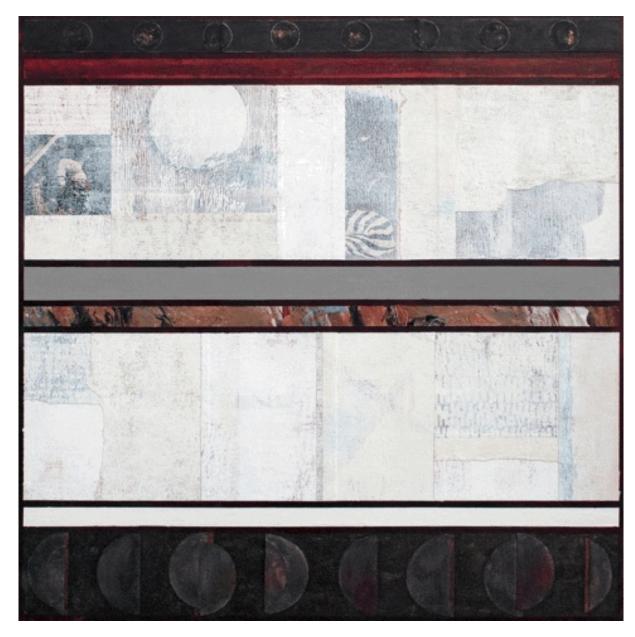

For full details and larger images, please see the end of this document.

**Holly Harrison** 

The Watchers, 2016 Signed on verso Mixed media, found papers, fiberglass mesh on wood panel 20 x 16 in. (HH032)

#### **Holly Harrison**

Harvest Moon
Signed on verso
Mixed media and found papers on wood panel
16 x 16 in.
(HH132)

Signed on verso Mixed media, found papers, fiberglass mesh on wood panel 20 x 16 in. (HH032)