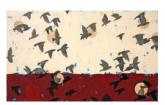

#### **Holly Harrison**

Over the Red Earth, 2022

Mixed media and found papers on wood panel 36 x 60 in.

(HH125)

View detail

View detail

View detail

Mixed media and found papers on wood panel 36 x 60 in.  $(\mbox{HH125}) \label{eq:heat}$ 

Signed on verso
Mixed media and found papers on wood panel
40 x 60 in.
(HH121)

Signed on verso
Mixed media and found papers on wood panel
36 x 72 in.
(HH120)