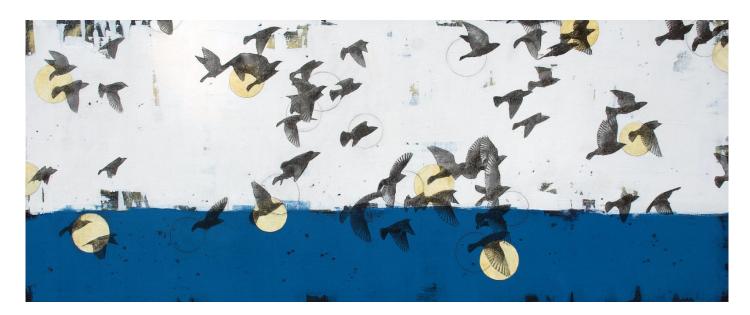

#### **Holly Harrison**

The Theater of Air, 2021

Signed on verso

Mixed media and found papers on wood panel

40 x 60 in.

(HH121)

Mixed media and found papers on wood panel 36 x 60 in.  $(\mbox{HH125}) \label{eq:heat}$ 

Signed on verso
Mixed media and found papers on wood panel
40 x 60 in.
(HH121)

Signed on verso
Mixed media and found papers on wood panel
36 x 72 in.
(HH120)