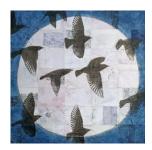

## **Holly Harrison**

Moon Shadow
Signed on verso
Mixed media and found papers on wood panel
24 x 24 in.
(HH131)

View detail