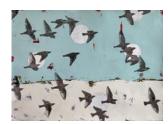

For full details and larger images, please see the end of this document.

**Holly Harrison** 

The Watchers, 2016 Signed on verso Mixed media, found papers, fiberglass mesh on wood panel 20 x 16 in. (HH032)

#### **Holly Harrison**

Harvest Moon
Signed on verso
Mixed media and found papers on wood panel
16 x 16 in.
(HH132)

Signed on verso Mixed media, found papers, fiberglass mesh on wood panel 20 x 16 in. (HH032)