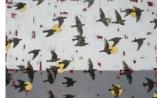

Signed on verso Mixed media, found papers and thread on wood panel 18 x 18 in. (HH129)

View detail

View detail

**Holly Harrison** 

Murmur in Pink, 2023 Signed on verso Mixed media and found papers on wood panel 16 x 16 in. (HH130)

Signed on verso
Mixed media, found papers and thread on wood panel
18 x 18 in.
(HH129)

Signed on verso
Mixed media and found papers on wood panel
16 x 16 in.
(HH130)

Mixed media and found papers on wood panel 36 x 60 in. (HH126)