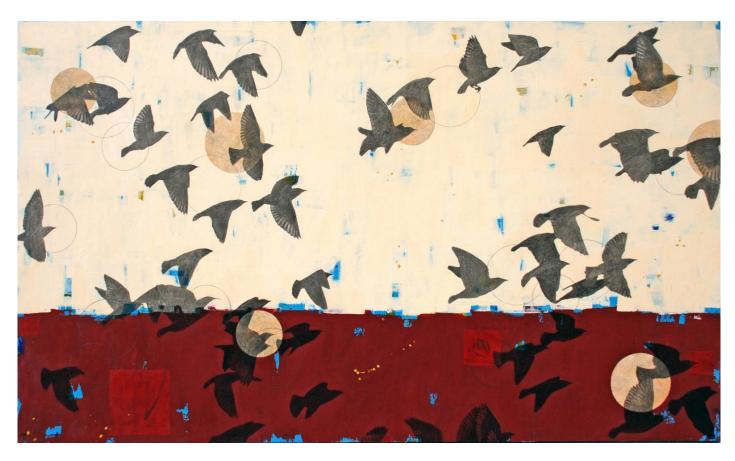

#### **Holly Harrison**

Over the Red Earth, 2022

Mixed media and found papers on wood panel 36 x 60 in.

(HH125)

View detail

View detail

View detail