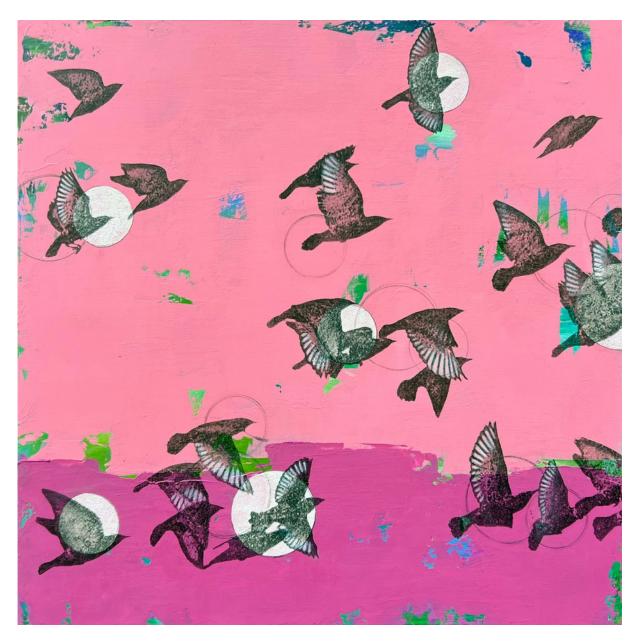

Signed on verso Mixed media, found papers and thread on wood panel 18 x 18 in. (HH129)

View detail

View detail

**Holly Harrison** 

Murmur in Pink, 2023 Signed on verso Mixed media and found papers on wood panel 16 x 16 in. (HH130)