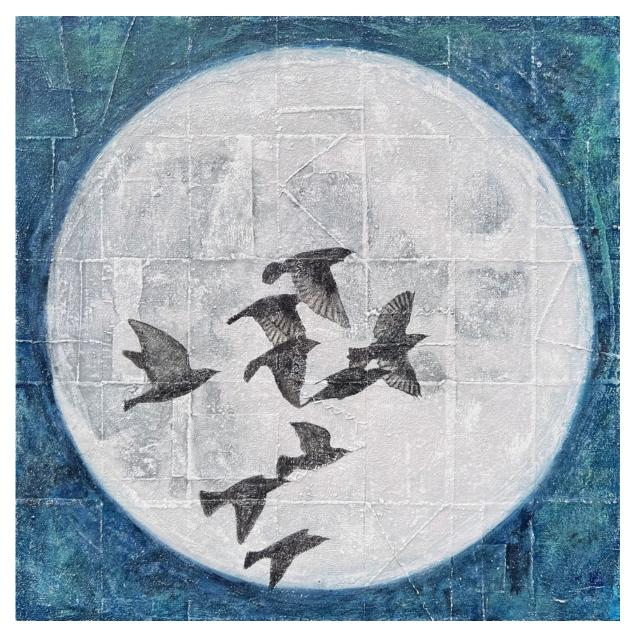

## **Holly Harrison**

Moon Shadow
Signed on verso
Mixed media and found papers on wood panel
24 x 24 in.
(HH131)

View detail