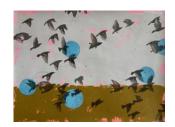

#### **Holly Harrison**

Over the Red Earth, 2022

Mixed media and found papers on wood panel 36 x 60 in.

(HH125)

View detail

View detail

View detail

Mixed media and found papers on wood panel 36 x 60 in.  $(\mbox{HH125}) \label{eq:heat}$ 

Signed on verso
Mixed media and found papers on wood panel
40 x 60 in.
(HH121)

Signed on verso
Mixed media and found papers on wood panel
36 x 72 in.
(HH120)