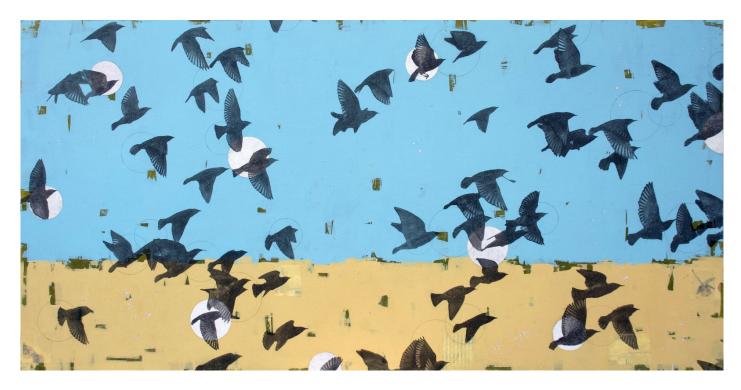

#### **Holly Harrison**

True Blue, 2022

Mixed media and found papers on wood panel 36 x 60 in.

(HH126)

Mixed media and found papers on wood panel 36 x 60 in.  $(\mbox{HH125}) \label{eq:heat}$ 

Signed on verso
Mixed media and found papers on wood panel
40 x 60 in.
(HH121)

Signed on verso
Mixed media and found papers on wood panel
36 x 72 in.
(HH120)