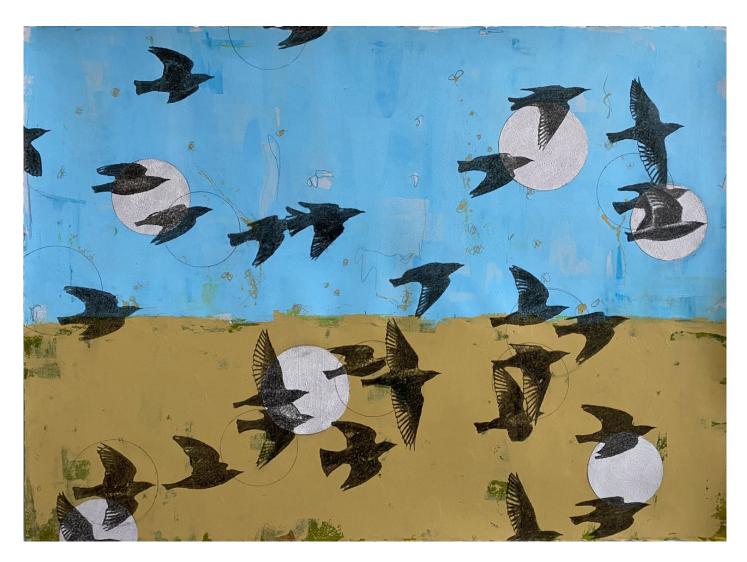

#### **Holly Harrison**

Over the Red Earth, 2022

Mixed media and found papers on wood panel 36 x 60 in.

(HH125)

View detail

View detail

View detail

Mixed media and found papers on wood panel 36 x 60 in.  $(\mbox{HH125}) \label{eq:heat}$ 

Signed on verso
Mixed media and found papers on wood panel
40 x 60 in.
(HH121)

Signed on verso
Mixed media and found papers on wood panel
36 x 72 in.
(HH120)