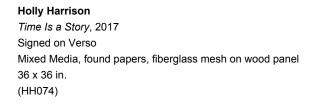

Signed on Verso Mixed Media, found papers, fiberglass mesh on wood panel  $36 \times 36$  in. (HH074)