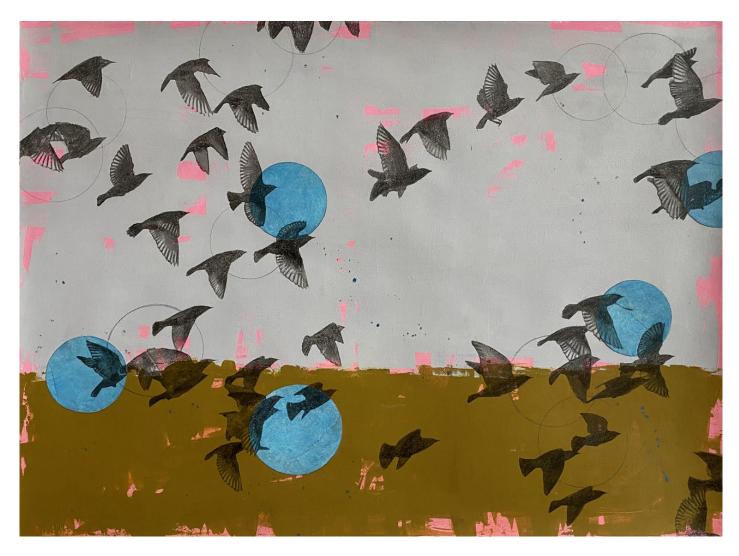

#### **Holly Harrison**

True Blue, 2022

Mixed media and found papers on wood panel 36 x 60 in.

(HH126)

Mixed media and found papers on wood panel 36 x 60 in.  $(\mbox{HH125}) \label{eq:heat}$ 

Signed on verso
Mixed media and found papers on wood panel
40 x 60 in.
(HH121)

Signed on verso
Mixed media and found papers on wood panel
36 x 72 in.
(HH120)