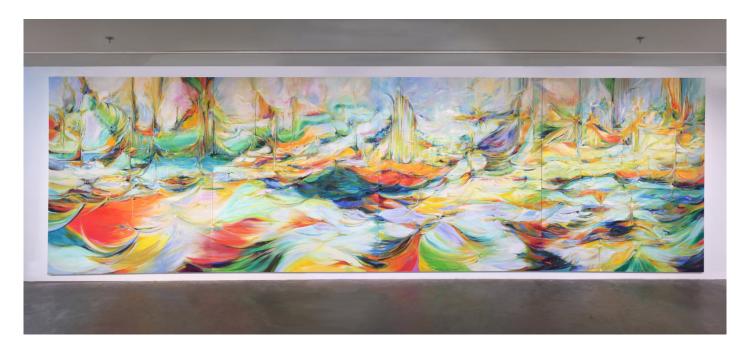

Natalia Wróbel We Are All Made of Light, 2018 Signed on verso Oil on canvas 96 x 320 in. (NW112)

Signed on verso Oil paint on linen 29 x 40 in. diptych (NW230)

Signed on verso Oil on canvas 60 x 36 in. (NW227)

Oil paint on canvas 24 x 36 in. (NW120)

Signed on verso Oil on canvas 72 x 60 in. (NW109)

Signed on verso Oil on canvas 24 x 30 in. (NW167)

Oil paint on canvas 47.2 x 39.4 in. (NW084)

Signed on verso Oil on canvas 96 x 320 in. (NW112)