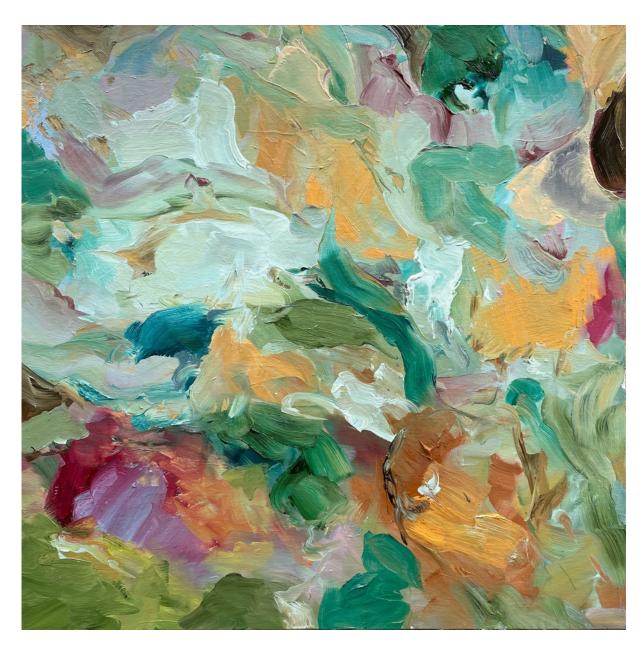

#### Natalia Wróbel

Imbedded, 2023
Wax aquarelle on paper, framed
11 x 8 in.
Framed: 14 x 11 x 1.5 in.
(NW214)

View detail