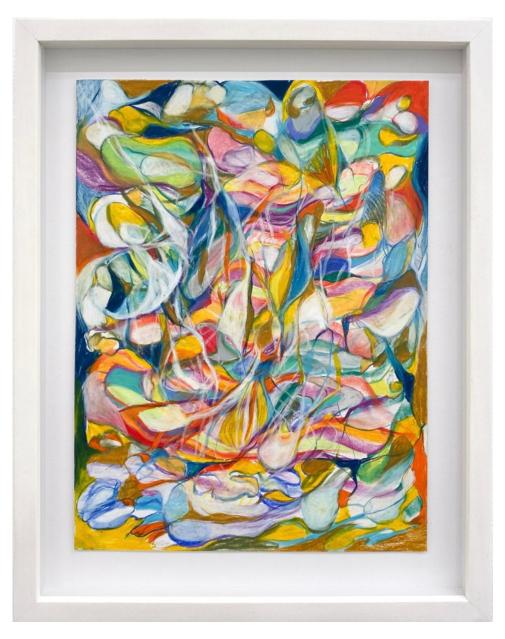

#### Natalia Wróbel

Imbedded, 2023
Wax aquarelle on paper, framed
11 x 8 in.
Framed: 14 x 11 x 1.5 in.
(NW214)

View detail