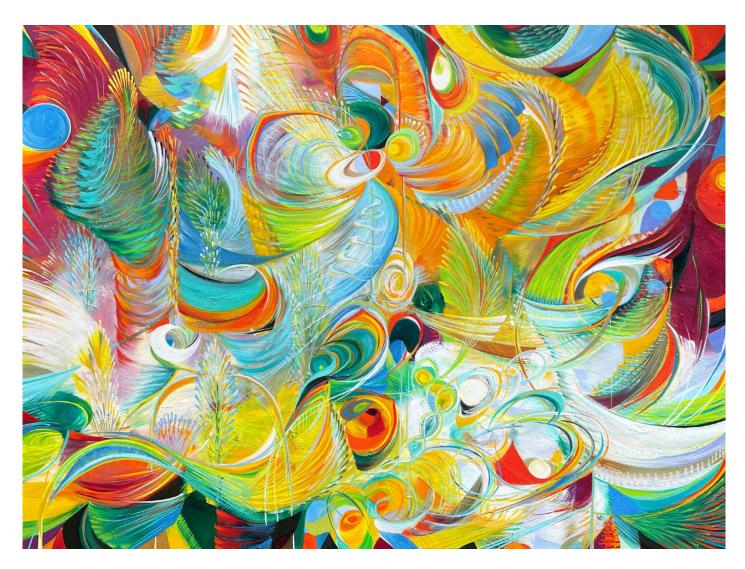

### Natalia Wróbel

Ptak, 2021 Signed on verso Oil paint on canvas 48 x 36 in. (NW184) View detail

Signed on verso
Oil paint on canvas
48 x 36 in.
(NW184)

Signed on verso Oil on canvas 48 x 48 in. (NW194)

Oil on canvas 23.6 x 28.7 in. (NW200)

Oil on canvas. 19.7 x 19.7 in. (NW201)

Oil on canvas 15.7 x 11.8 in. (NW204)