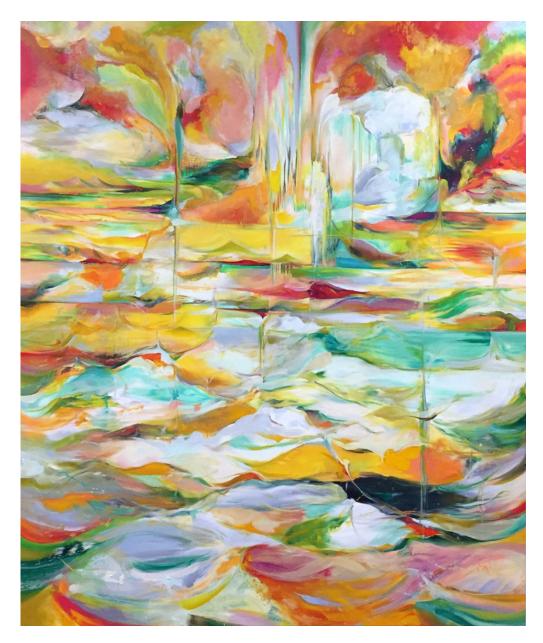

Natalia Wróbel
It Comes In Waves, 2024
Signed on verso
Oil on canvas
60 x 36 in.
(NW227)

View detail

Natalia Wróbel Walk in the Sky, 2024 Signed on verso Oil on canvas 24 x 36 in. (NW225)

Signed on verso Oil on canvas 24 x 36 in. (NW225)

Signed on verso Oil on canvas 24 x 24 in. (NW226)

Wax aquarelle on paper, framed 11 x 8 in.

Framed: 14 x 11 x 1.5 in.

(NW214)

Signed on verso Oil on canvas 19.75 x 19.75 in. (NW202)