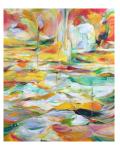

#### Natalia Wróbel

Daybreak Mirage, 2024 Signed on verso Oil on canvas 24 x 24 in. (NW226) View detail

Signed on verso Oil on canvas 24 x 36 in. (NW225)

Signed on verso Oil on canvas 24 x 24 in. (NW226)

Wax aquarelle on paper, framed 11 x 8 in.

Framed: 14 x 11 x 1.5 in.

(NW214)

Signed on verso Oil on canvas 19.75 x 19.75 in. (NW202)