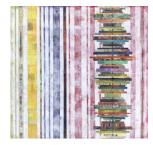

A master's degree in literature and creative writing, and many years spent as a professional writer, reveal themselves in the poetic sensibilities engrained in her Strata series. Comprised of multiple bands of imagery and collage, the layers work like stanzas of modern verse, with bits of meaning half-hidden underneath like symbolism and subtext. The words she uses to describe this work are reminiscent of how writers describe literature. "There's a resonance that happens between each piece to create a whole experience," she says. "I wanted to create a dialogue between all the different elements."

## **Holly Harrison**

View detail

Bandwidth, 2018
Signed on verso
Mixed media, found papers, fiberglass mesh on wood panel
30 x 30 in.
(HH077)

Mixed media and found papers on wood panel 36 x 60 in. (HH126)

Signed on verso Mixed media, found papers, fiberglass mesh on wood panel  $40 \times 30$  in. (HH082)

Signed on verso Mixed media, found papers, fiberglass mesh on wood panel  $30 \times 30$  in. (HH077)