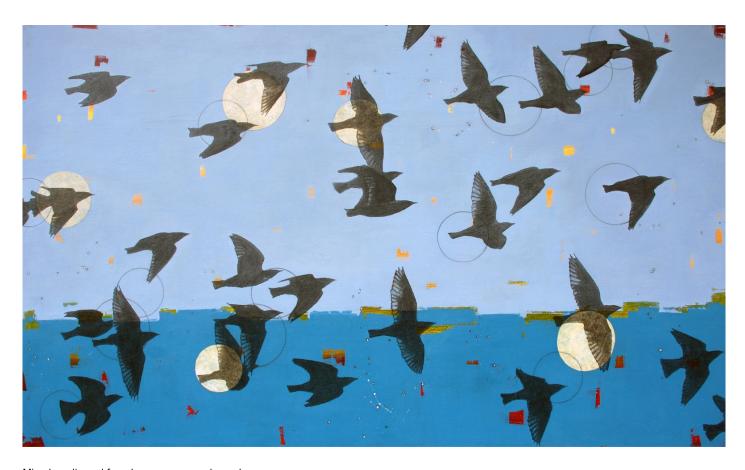

#### **Holly Harrison**

True Blue, 2022
Mixed media and found papers on wood panel 36 x 60 in.
(HH126)

## **Holly Harrison**

View detail

Bandwidth, 2018
Signed on verso
Mixed media, found papers, fiberglass mesh on wood panel
30 x 30 in.
(HH077)

Mixed media and found papers on wood panel 36 x 60 in. (HH126)