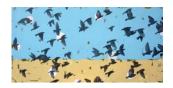

#### **Holly Harrison**

True Blue, 2022
Mixed media and found papers on wood panel 36 x 60 in.
(HH126)

## **Holly Harrison**

View detail

Bandwidth, 2018
Signed on verso
Mixed media, found papers, fiberglass mesh on wood panel
30 x 30 in.
(HH077)

Mixed media and found papers on wood panel 36 x 60 in. (HH126)