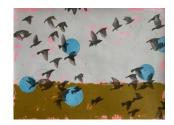

## **Holly Harrison**

Over the Red Earth, 2022
Mixed media and found papers on wood panel 36 x 60 in.
(HH125)

View detail

Mixed media and found papers on wood panel 36 x 60 in.  $(\mbox{HH125}) \label{eq:heat}$ 

Signed on verso
Mixed media and found papers on wood panel
16 x 16 in.
(HH130)

Signed on verso
Mixed media on Arches paper, framed
22 x 30 in.
Framed: 25 x 33 x 1.5 in.
(HH117)