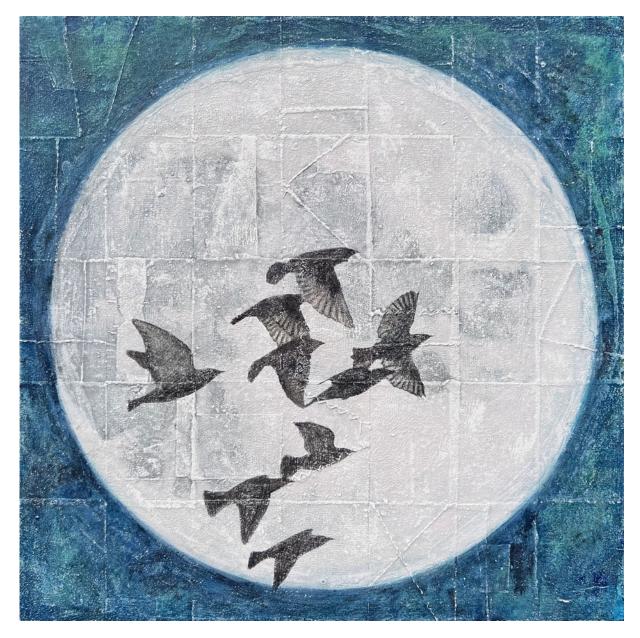

**Holly Harrison** 

The Theater of Air, 2021
Signed on verso
Mixed media and found papers on wood panel
40 x 60 in.
(HH121)

View detail

**Holly Harrison** 

Luna, 2023
Signed on verso
Mixed media, found papers and thread on wood panel
18 x 18 in.
(HH129)

Signed on verso
Mixed media, found papers and thread on wood panel
18 x 18 in.
(HH129)

Signed on verso
Mixed media and found papers on wood panel
36 x 72 in.
(HH120)

Signed on verso
Mixed media, found papers, thread, fiberglass mesh on wood panel
18 x 18 in.
(HH081)