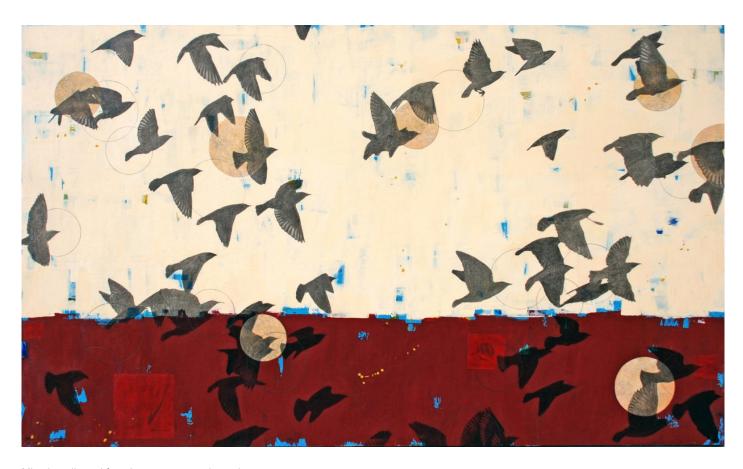

## **Holly Harrison**

Over the Red Earth, 2022
Mixed media and found papers on wood panel 36 x 60 in.
(HH125)

View detail

Mixed media and found papers on wood panel 36 x 60 in.  $(\mbox{HH125}) \label{eq:heat}$ 

Signed on verso
Mixed media and found papers on wood panel
16 x 16 in.
(HH130)

Signed on verso
Mixed media on Arches paper, framed
22 x 30 in.
Framed: 25 x 33 x 1.5 in.
(HH117)