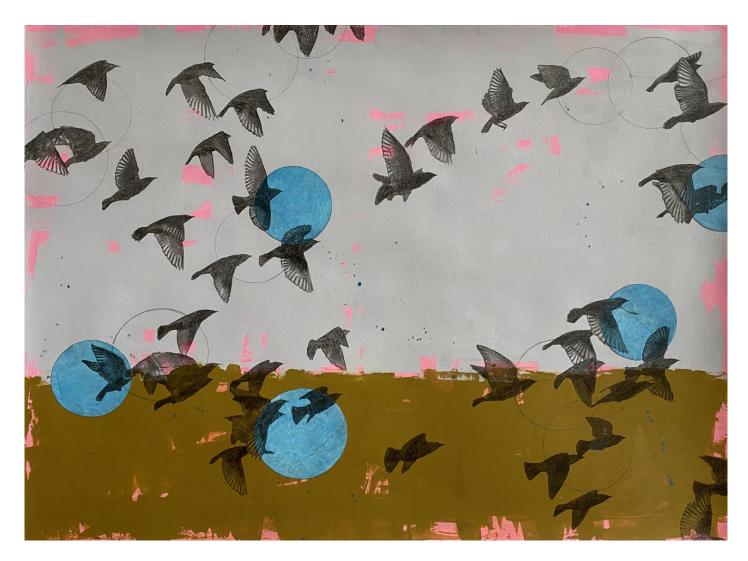

#### **Holly Harrison**

Murmur in Pink, 2023
Signed on verso
Mixed media and found papers on wood panel
16 x 16 in.
(HH130)

View detail

Holly Harrison
Snowy Day Murmur, 2021
Signed on verso
Mixed media on Arches paper, framed
22 x 30 in.

Mixed media and found papers on wood panel 36 x 60 in.  $(\mbox{HH125}) \label{eq:heat}$ 

Signed on verso
Mixed media and found papers on wood panel
16 x 16 in.
(HH130)

Signed on verso
Mixed media on Arches paper, framed
22 x 30 in.
Framed: 25 x 33 x 1.5 in.
(HH117)