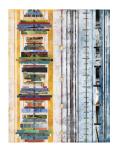

A master's degree in literature and creative writing, and many years spent as a professional writer, reveal themselves in the poetic sensibilities engrained in her Strata series. Comprised of multiple bands of imagery and collage, the layers work like stanzas of modern verse, with bits of meaning half-hidden underneath like symbolism and subtext. The words she uses to describe this work are reminiscent of how writers describe literature. "There's a resonance that happens between each piece to create a whole experience," she says. "I wanted to create a dialogue between all the different elements."

#### **Holly Harrison**

View detail

View detail

Realigned, 2018
Signed on verso
Mixed media, found papers, fiberglass mesh on wood panel
40 x 30 in.
(HH082)

Signed on verso Mixed media, found papers, fiberglass mesh on wood panel  $40 \times 30$  in. (HH082)

Signed on verso Mixed media, found papers, fiberglass mesh on wood panel  $30 \times 30$  in. (HH077)