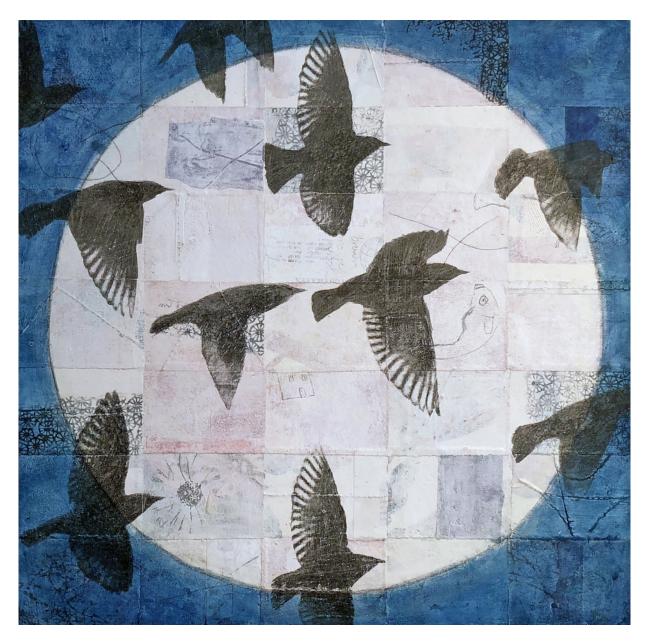

### **Holly Harrison**

Paper Moon, 2018

Signed on verso

Mixed media, found papers, thread, fiberglass mesh on wood panel

18 x 18 in. (HH081)