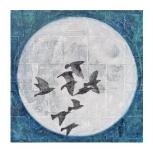

### **Holly Harrison**

Paper Moon, 2018

Signed on verso

Mixed media, found papers, thread, fiberglass mesh on wood panel

18 x 18 in. (HH081)

Signed on verso
Mixed media, found papers and thread on wood panel
18 x 18 in.
(HH129)

Signed on verso
Mixed media and found papers on wood panel
36 x 72 in.
(HH120)

Signed on verso
Mixed media, found papers, thread, fiberglass mesh on wood panel
18 x 18 in.
(HH081)