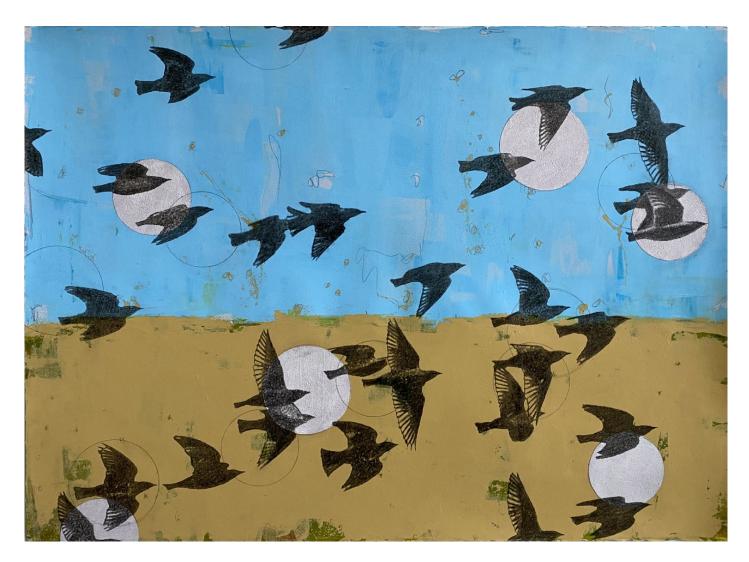

#### **Holly Harrison**

True Blue, 2022
Mixed media and found papers on wood panel 36 x 60 in.
(HH126)

## **Holly Harrison**

View detail

Bandwidth, 2018
Signed on verso
Mixed media, found papers, fiberglass mesh on wood panel
30 x 30 in.
(HH077)

Mixed media and found papers on wood panel 36 x 60 in. (HH126)