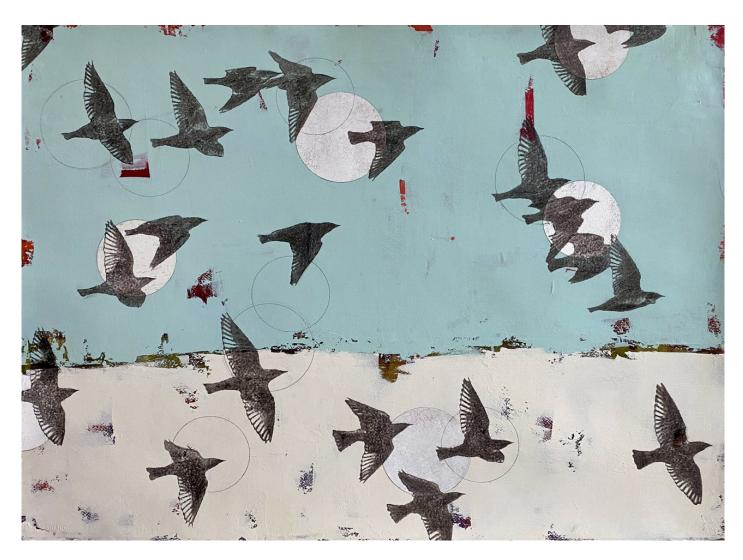

Framed: 25 x 33 x 1.5 in. (HH117)

**Holly Harrison** 

Sunny Day Murmur, 2021 Signed on verso Mixed media on Arches paper 22 x 30 in. (HH118) View detail

View detail

**Holly Harrison** 

Murmur (Pink and Ochre), 2021 Signed on verso Mixed media on Arches paper 22 x 30 in. (HH112) View detail

Mixed media and found papers on wood panel 36 x 60 in.  $(\mbox{HH125}) \label{eq:heat}$ 

Signed on verso
Mixed media and found papers on wood panel
16 x 16 in.
(HH130)

Signed on verso
Mixed media on Arches paper, framed
22 x 30 in.
Framed: 25 x 33 x 1.5 in.
(HH117)

Signed on verso Mixed media on Arches paper 22 x 30 in. (HH118)

Signed on verso Mixed media on Arches paper 22 x 30 in. (HH112)

Signed on verso
Mixed media and found papers on wood panel
40 x 60 in.
(HH121)