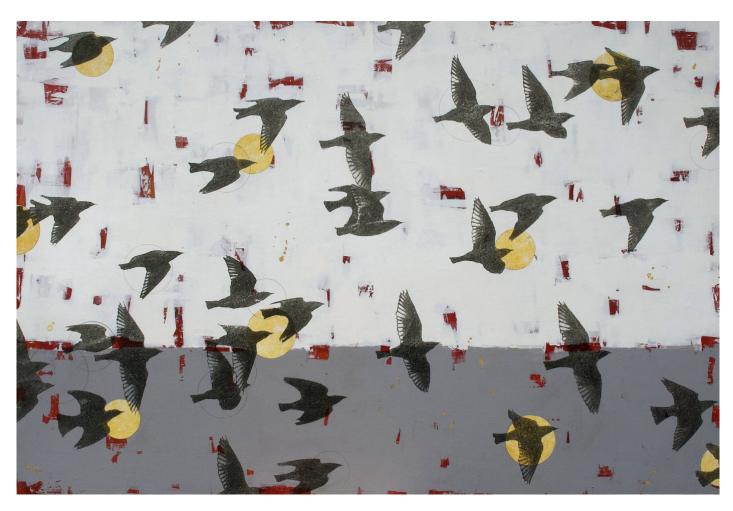

## **Holly Harrison**

Over the Red Earth, 2022
Mixed media and found papers on wood panel 36 x 60 in.
(HH125)

View detail

Mixed media and found papers on wood panel 36 x 60 in.  $(\mbox{HH125}) \label{eq:heat}$ 

Signed on verso
Mixed media and found papers on wood panel
16 x 16 in.
(HH130)

Signed on verso
Mixed media on Arches paper, framed
22 x 30 in.
Framed: 25 x 33 x 1.5 in.
(HH117)