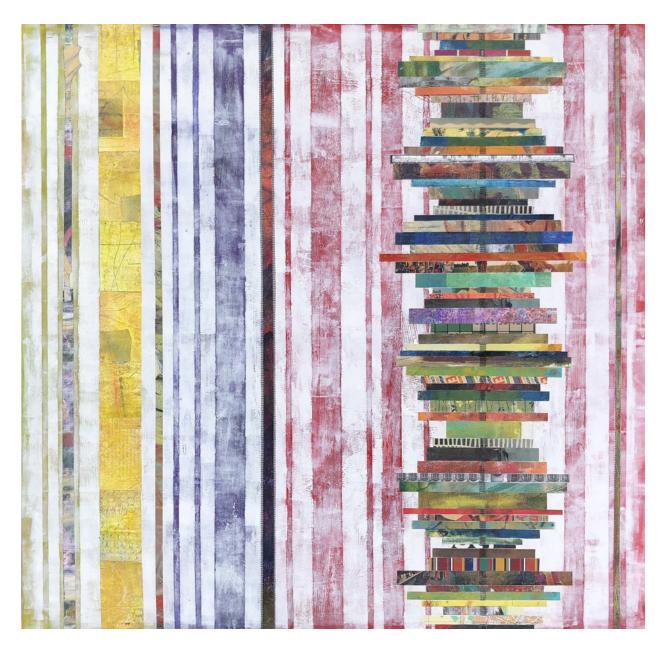

A master's degree in literature and creative writing, and many years spent as a professional writer, reveal themselves in the poetic sensibilities engrained in her Strata series. Comprised of multiple bands of imagery and collage, the layers work like stanzas of modern verse, with bits of meaning half-hidden underneath like symbolism and subtext. The words she uses to describe this work are reminiscent of how writers describe literature. "There's a resonance that happens between each piece to create a whole experience," she says. "I wanted to create a dialogue between all the different elements."