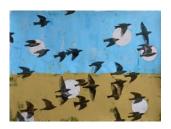

#### **Holly Harrison**

True Blue, 2022
Mixed media and found papers on wood panel 36 x 60 in.
(HH126)

## **Holly Harrison**

View detail

Bandwidth, 2018
Signed on verso
Mixed media, found papers, fiberglass mesh on wood panel
30 x 30 in.
(HH077)

Mixed media and found papers on wood panel 36 x 60 in. (HH126)