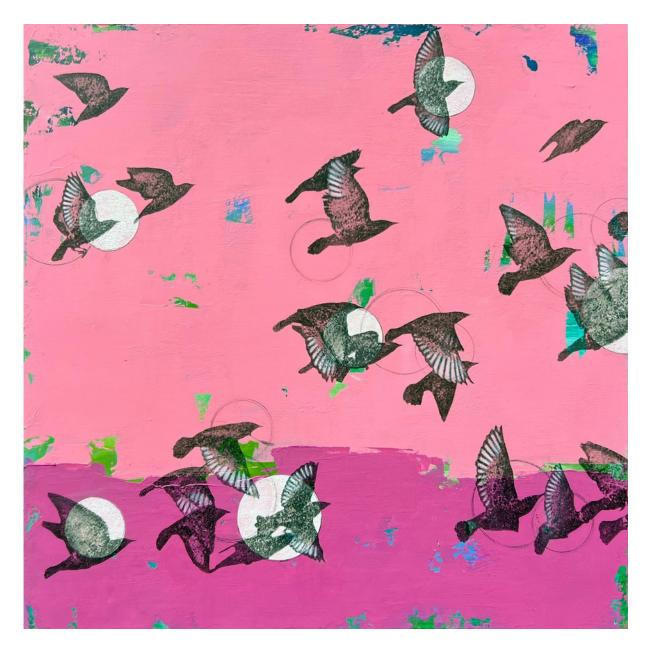

#### **Holly Harrison**

Murmur in Pink, 2023
Signed on verso
Mixed media and found papers on wood panel
16 x 16 in.
(HH130)

View detail

Holly Harrison
Snowy Day Murmur, 2021
Signed on verso
Mixed media on Arches paper, framed
22 x 30 in.

Mixed media and found papers on wood panel 36 x 60 in.  $(\mbox{HH125}) \label{eq:heat}$ 

Signed on verso
Mixed media and found papers on wood panel
16 x 16 in.
(HH130)

Signed on verso
Mixed media on Arches paper, framed
22 x 30 in.
Framed: 25 x 33 x 1.5 in.
(HH117)