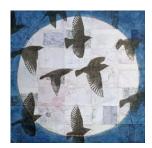

### **Holly Harrison**

Paper Moon, 2018

Signed on verso

Mixed media, found papers, thread, fiberglass mesh on wood panel

18 x 18 in. (HH081)

Signed on verso
Mixed media, found papers and thread on wood panel
18 x 18 in.
(HH129)

Signed on verso
Mixed media and found papers on wood panel
36 x 72 in.
(HH120)

Signed on verso
Mixed media, found papers, thread, fiberglass mesh on wood panel
18 x 18 in.
(HH081)