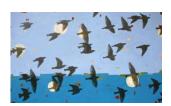

#### **Holly Harrison**

True Blue, 2022
Mixed media and found papers on wood panel 36 x 60 in.
(HH126)

## **Holly Harrison**

View detail

Bandwidth, 2018
Signed on verso
Mixed media, found papers, fiberglass mesh on wood panel
30 x 30 in.
(HH077)

Mixed media and found papers on wood panel 36 x 60 in. (HH126)