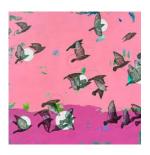

#### **Holly Harrison**

Murmur in Pink, 2023
Signed on verso
Mixed media and found papers on wood panel
16 x 16 in.
(HH130)

View detail

Holly Harrison
Snowy Day Murmur, 2021
Signed on verso
Mixed media on Arches paper, framed
22 x 30 in.

Mixed media and found papers on wood panel 36 x 60 in.  $(\mbox{HH125}) \label{eq:heat}$ 

Signed on verso
Mixed media and found papers on wood panel
16 x 16 in.
(HH130)

Signed on verso
Mixed media on Arches paper, framed
22 x 30 in.
Framed: 25 x 33 x 1.5 in.
(HH117)