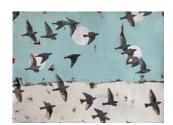

#### **Holly Harrison**

Murmur in Pink, 2023
Signed on verso
Mixed media and found papers on wood panel
16 x 16 in.
(HH130)

View detail

Holly Harrison
Snowy Day Murmur, 2021
Signed on verso
Mixed media on Arches paper, framed
22 x 30 in.

Mixed media and found papers on wood panel 36 x 60 in.  $(\mbox{HH125}) \label{eq:heat}$ 

Signed on verso
Mixed media and found papers on wood panel
16 x 16 in.
(HH130)

Signed on verso
Mixed media on Arches paper, framed
22 x 30 in.
Framed: 25 x 33 x 1.5 in.
(HH117)