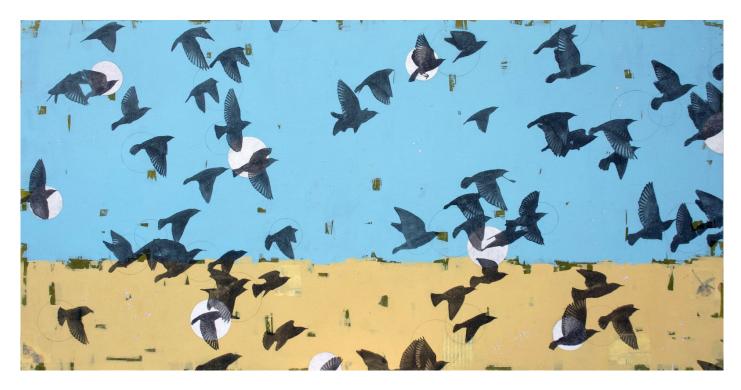

#### **Holly Harrison**

True Blue, 2022
Mixed media and found papers on wood panel 36 x 60 in.
(HH126)

## **Holly Harrison**

View detail

Bandwidth, 2018
Signed on verso
Mixed media, found papers, fiberglass mesh on wood panel
30 x 30 in.
(HH077)

Mixed media and found papers on wood panel 36 x 60 in. (HH126)