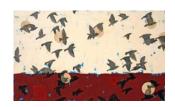

## **Holly Harrison**

Over the Red Earth, 2022
Mixed media and found papers on wood panel 36 x 60 in.
(HH125)

View detail

Mixed media and found papers on wood panel 36 x 60 in.  $(\mbox{HH125}) \label{eq:heat}$ 

Signed on verso
Mixed media and found papers on wood panel
16 x 16 in.
(HH130)

Signed on verso
Mixed media on Arches paper, framed
22 x 30 in.
Framed: 25 x 33 x 1.5 in.
(HH117)