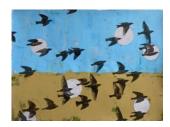

#### **Holly Harrison**

Sunny Day Murmur, 2021 Signed on verso Mixed media on Arches paper 22 x 30 in. (HH118) View detail

Signed on verso
Mixed media on Arches paper, framed
22 x 30 in.
Framed: 25 x 33 x 1.5 in.
(HH117)

Signed on verso Mixed media on Arches paper 22 x 30 in. (HH118)

Signed on verso Mixed media on Arches paper 22 x 30 in. (HH112)