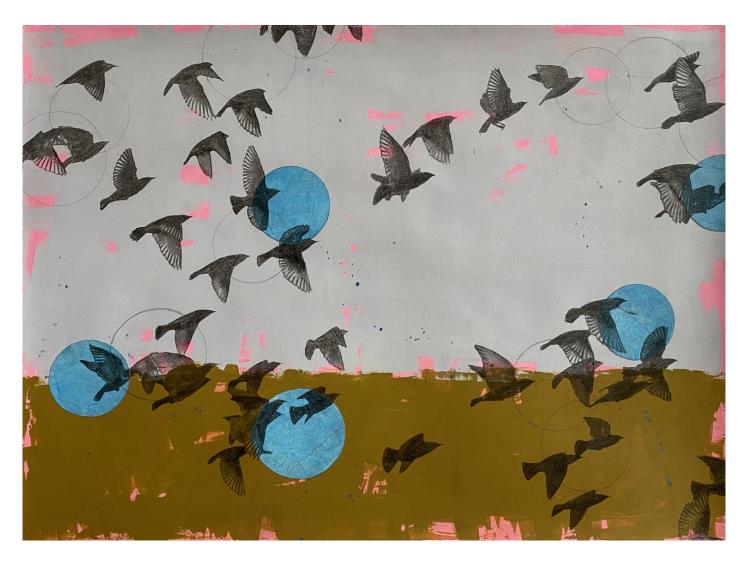

View detail

Holly Harrison
Murmur in Pink, 2023
Signed on verso
Mixed media and found papers on wood panel
16 x 16 in.
(HH130)

View detail

Holly Harrison

True Blue, 2022

Mixed media and found papers on wood panel 36 x 60 in.
(HH126)

Signed on verso
Mixed media and found papers on wood panel
16 x 16 in.
(HH130)

Mixed media and found papers on wood panel 36 x 60 in. (HH126)

Mixed media and found papers on wood panel 36 x 60 in.  $(\mbox{HH125}) \label{eq:heat}$ 