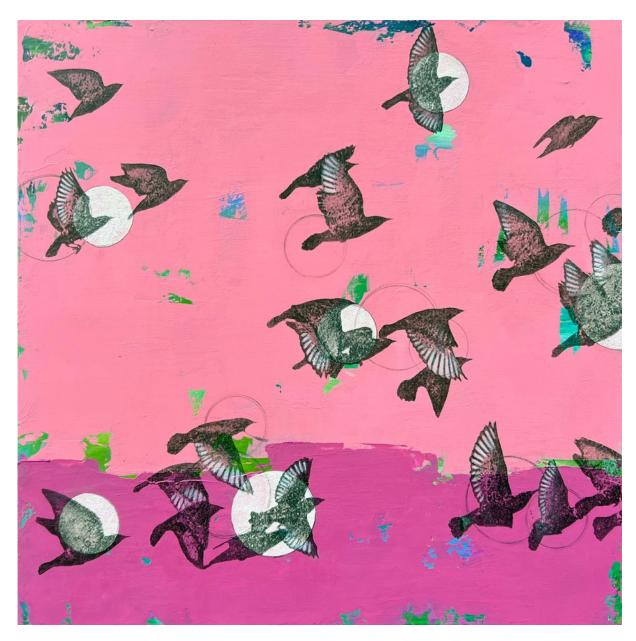

View detail

Holly Harrison
Murmur in Pink, 2023
Signed on verso
Mixed media and found papers on wood panel
16 x 16 in.
(HH130)

View detail

Holly Harrison

True Blue, 2022

Mixed media and found papers on wood panel 36 x 60 in.
(HH126)

Signed on verso
Mixed media and found papers on wood panel
16 x 16 in.
(HH130)

Mixed media and found papers on wood panel 36 x 60 in. (HH126)

Mixed media and found papers on wood panel 36 x 60 in.  $(\mbox{HH125}) \label{eq:heat}$ 