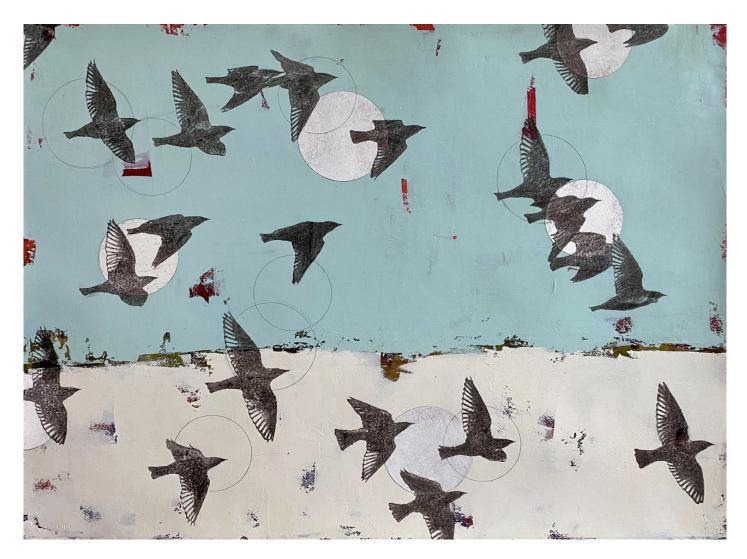

#### **Holly Harrison**

Sunny Day Murmur, 2021 Signed on verso Mixed media on Arches paper 22 x 30 in. (HH118) View detail

Signed on verso
Mixed media on Arches paper, framed
22 x 30 in.
Framed: 25 x 33 x 1.5 in.
(HH117)

Signed on verso Mixed media on Arches paper 22 x 30 in. (HH118)

Signed on verso Mixed media on Arches paper 22 x 30 in. (HH112)