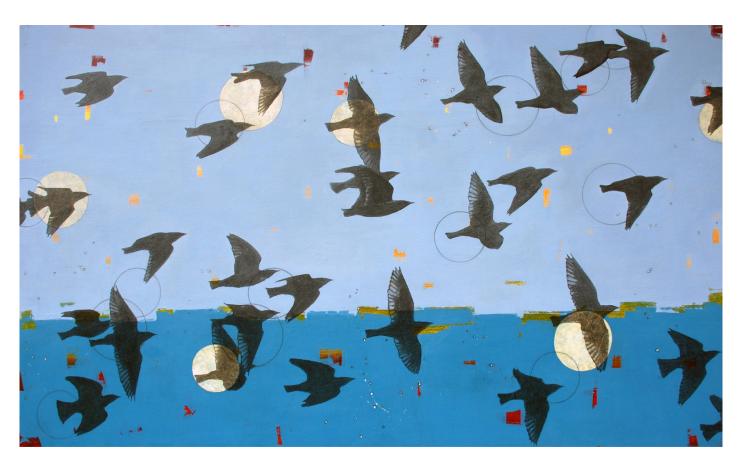

View detail

Holly Harrison
Murmur in Pink, 2023
Signed on verso
Mixed media and found papers on wood panel
16 x 16 in.
(HH130)

View detail

Holly Harrison

True Blue, 2022

Mixed media and found papers on wood panel 36 x 60 in.
(HH126)

Signed on verso
Mixed media and found papers on wood panel
16 x 16 in.
(HH130)

Mixed media and found papers on wood panel 36 x 60 in. (HH126)

Mixed media and found papers on wood panel 36 x 60 in.  $(\mbox{HH125}) \label{eq:heat}$ 