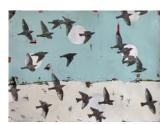

#### **Holly Harrison**

Snowy Day Murmur, 2021
Signed on verso
Mixed media on Arches paper, framed
22 x 30 in.
Framed: 25 x 33 x 1.5 in.
(HH117)

View detail

Signed on verso
Mixed media on Arches paper, framed
22 x 30 in.
Framed: 25 x 33 x 1.5 in.
(HH117)

Signed on verso Mixed media on Arches paper 22 x 30 in. (HH118)

Signed on verso Mixed media on Arches paper 22 x 30 in. (HH112)