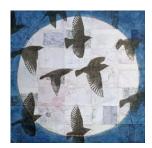

#### **Holly Harrison**

Paper Moon, 2018

Signed on verso

Mixed media, found papers, thread, fiberglass mesh on wood panel

18 x 18 in. (HH081)

Signed on verso
Mixed media, found papers, thread, fiberglass mesh on wood panel
18 x 18 in.
(HH081)

Signed on verso Mixed media, found papers, fiberglass mesh on wood panel  $40 \times 30$  in. (HH082)