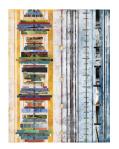

#### **Holly Harrison**

View detail

View detail

Realigned, 2018
Signed on verso
Mixed media, found papers, fiberglass mesh on wood panel
40 x 30 in.
(HH082)

### **Holly Harrison**

View detail

Bandwidth, 2018
Signed on verso
Mixed media, found papers, fiberglass mesh on wood panel
30 x 30 in.
(HH077)

Signed on verso
Mixed media, found papers and thread on wood panel
18 x 18 in.
(HH129)

Signed on verso
Mixed media, found papers, thread, fiberglass mesh on wood panel
18 x 18 in.
(HH081)

Signed on verso Mixed media, found papers, fiberglass mesh on wood panel  $40 \times 30$  in. (HH082)

Signed on verso Mixed media, found papers, fiberglass mesh on wood panel  $30 \times 30$  in. (HH077)