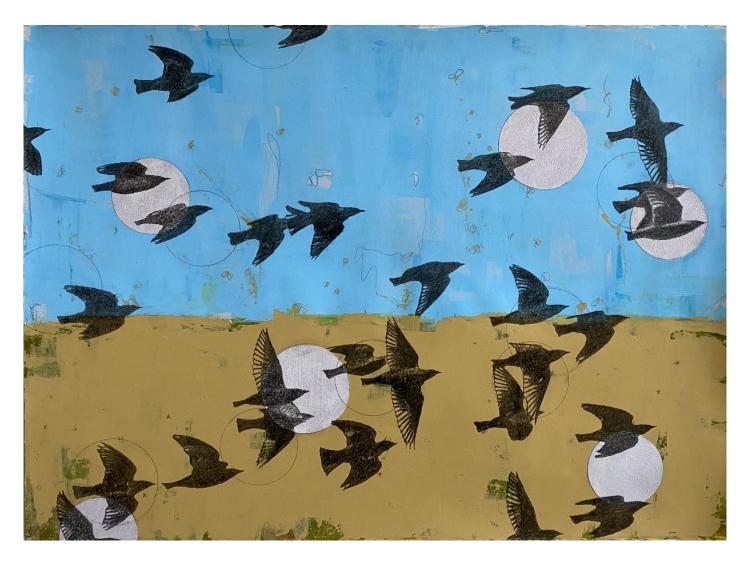

#### **Holly Harrison**

Murmur (Pink and Ochre), 2021 Signed on verso Mixed media on Arches paper 22 x 30 in. (HH112) View detail

Signed on verso
Mixed media on Arches paper, framed
22 x 30 in.
Framed: 25 x 33 x 1.5 in.
(HH117)

Signed on verso Mixed media on Arches paper 22 x 30 in. (HH118)

Signed on verso Mixed media on Arches paper 22 x 30 in. (HH112)