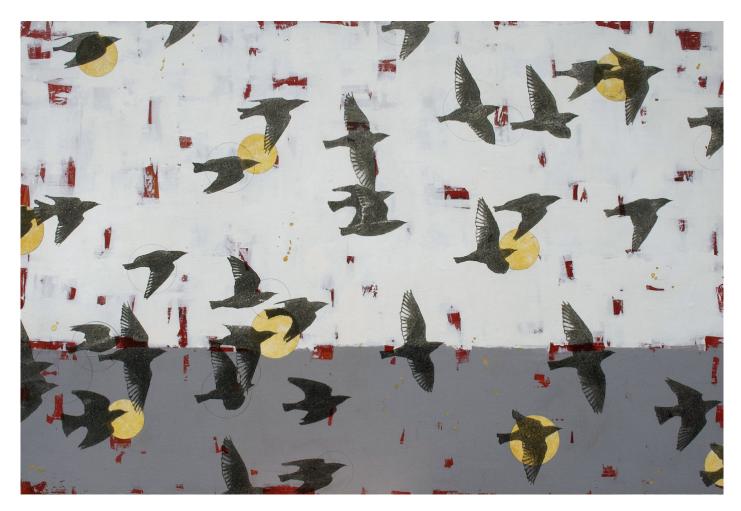

#### **Holly Harrison**

Over the Red Earth, 2022
Mixed media and found papers on wood panel 36 x 60 in.
(HH125)

View detail