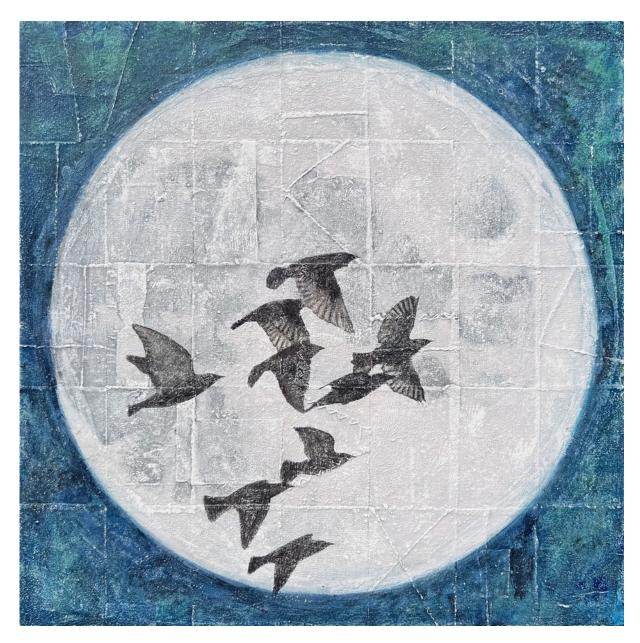

Inquiries: abigail@abigailogilvy.com

For full details and larger images, please see the end of this document.

Holly Harrison

Luna, 2023

Signed on verso

Mixed media, found papers and thread on wood panel
18 x 18 in.
(HH129)

### **Holly Harrison**

View detail

Bandwidth, 2018
Signed on verso
Mixed media, found papers, fiberglass mesh on wood panel
30 x 30 in.
(HH077)

Signed on verso
Mixed media, found papers and thread on wood panel
18 x 18 in.
(HH129)