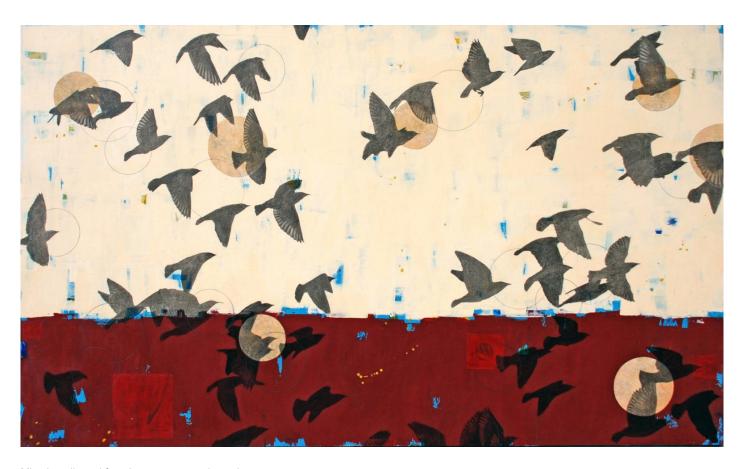

#### **Holly Harrison**

Over the Red Earth, 2022
Mixed media and found papers on wood panel 36 x 60 in.
(HH125)

View detail

Signed on verso
Mixed media and found papers on wood panel
16 x 16 in.
(HH130)

Mixed media and found papers on wood panel 36 x 60 in. (HH126)

Mixed media and found papers on wood panel 36 x 60 in.  $(\mbox{HH125}) \label{eq:heat}$ 