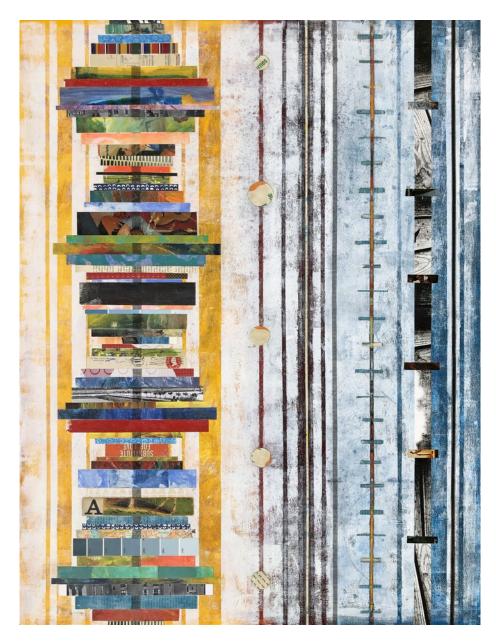

# HOLLY HARRISON AVAILABLE ARTWORK

Holly Harrison's work presents a collection of mixed-media pieces that focus on the interplay between the organic shapes and fluidity of birds, and the geometry of repeated horizontal lines—painted, collaged and contained in imagery of human structures. Harrison began working with bird imagery about seven years ago, inspired by the poem, "Thirteen Ways of Looking at a Blackbird" by Wallace Stevens. She began with a series of collages, each one dedicated to a different stanza of the poem. Since then, she continues to compose her collages with the essence of poetry in the rhythms and melody of her work.

A master's degree in literature and creative writing, and many years spent as a professional writer, reveal themselves in the poetic sensibilities engrained in her Strata series. Comprised of multiple bands of imagery and collage, the layers work like stanzas of modern verse, with bits of meaning half-hidden underneath like symbolism and subtext. The words she uses to describe this work are reminiscent of how writers describe literature. "There's a resonance that happens between each piece to create a whole experience," she says. "I wanted to create a dialogue between all the different elements."

#### **Holly Harrison**

Over the Red Earth, 2022
Mixed media and found papers on wood panel 36 x 60 in.
(HH125)

View detail