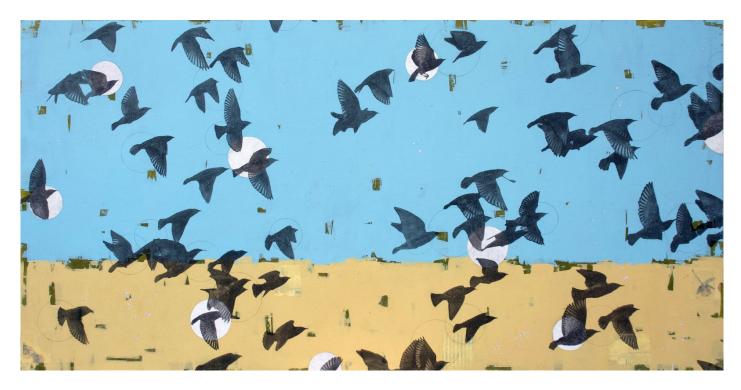

#### **Holly Harrison**

Lovely Day, 2021 Signed on verso Mixed media and found papers on wood panel 36 x 72 in. (HH120) View detail