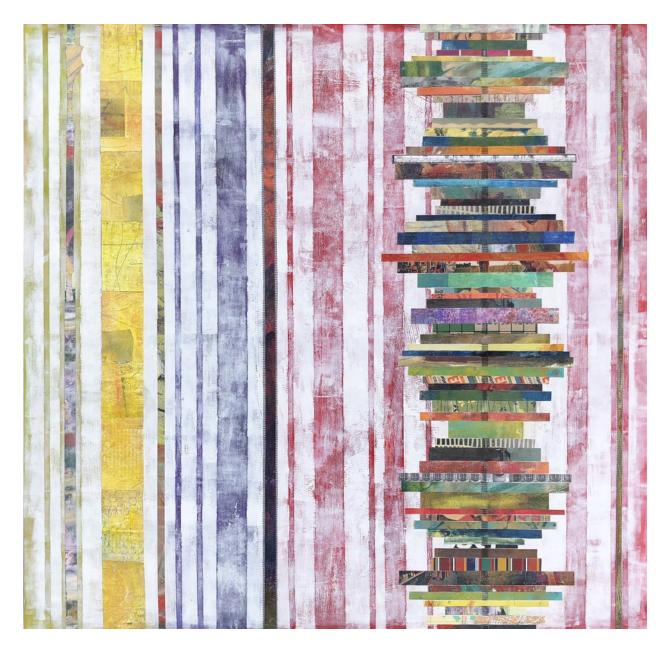

# HOLLY HARRISON AVAILABLE ARTWORK

Holly Harrison's work presents a collection of mixed-media pieces that focus on the interplay between the organic shapes and fluidity of birds, and the geometry of repeated horizontal lines—painted, collaged and contained in imagery of human structures. Harrison began working with bird imagery about seven years ago, inspired by the poem, "Thirteen Ways of Looking at a Blackbird" by Wallace Stevens. She began with a series of collages, each one dedicated to a different stanza of the poem. Since then, she continues to compose her collages with the essence of poetry in the rhythms and melody of her work.

A master's degree in literature and creative writing, and many years spent as a professional writer, reveal themselves in the poetic sensibilities engrained in her Strata series. Comprised of multiple bands of imagery and collage, the layers work like stanzas of modern verse, with bits of meaning half-hidden underneath like symbolism and subtext. The words she uses to describe this work are reminiscent of how writers describe literature. "There's a resonance that happens between each piece to create a whole experience," she says. "I wanted to create a dialogue between all the different elements."

#### **Holly Harrison**

The Theater of Air, 2021
Signed on verso
Mixed media and found papers on wood panel
40 x 60 in.
(HH121)

View detail