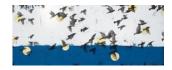

#### **Holly Harrison**

Snowy Day Murmur, 2021
Signed on verso
Mixed media on Arches paper, framed
22 x 30 in.
Framed: 25 x 33 x 1.5 in.
(HH117)

View detail

Signed on verso
Mixed media on Arches paper, framed
22 x 30 in.
Framed: 25 x 33 x 1.5 in.
(HH117)

Signed on verso Mixed media on Arches paper 22 x 30 in. (HH118)

Signed on verso Mixed media on Arches paper 22 x 30 in. (HH112)