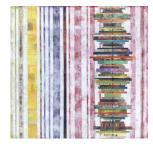

### **Holly Harrison**

View detail

Bandwidth, 2018
Signed on verso
Mixed media, found papers, fiberglass mesh on wood panel
30 x 30 in.
(HH077)

Signed on verso
Mixed media, found papers and thread on wood panel
18 x 18 in.
(HH129)

Signed on verso Mixed media, found papers, fiberglass mesh on wood panel  $30 \times 30$  in. (HH077)