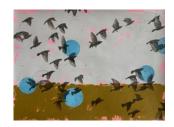

#### **Holly Harrison**

Murmur (Pink and Ochre), 2021 Signed on verso Mixed media on Arches paper 22 x 30 in. (HH112) View detail

Signed on verso
Mixed media on Arches paper, framed
22 x 30 in.
Framed: 25 x 33 x 1.5 in.
(HH117)

Signed on verso Mixed media on Arches paper 22 x 30 in. (HH118)

Signed on verso Mixed media on Arches paper 22 x 30 in. (HH112)