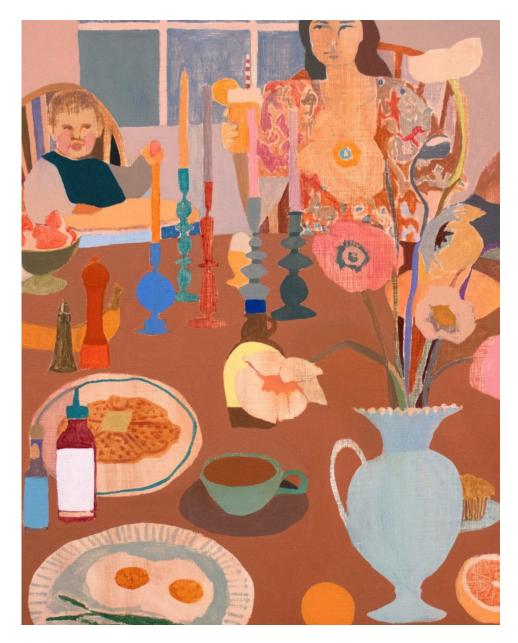

#### Elizabeth King Stanton

Baby Led Brunch, 2022 Signed on verso Acrylic and flashe on wood panel 14 x 11 in. (EKS001) View detail

CATHY DELLA LUCIA Privacy Gate with invisible Crutch, 2023

Wood, plywood, bamboo, glazed ceramic, paint, dye, stainless steel grab bar, turf, plexiglass, acrylic rod, hardware, varnish 61 x 16 x 25 in. (CDL014)