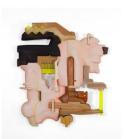

\$ 4,500.00

CATHY DELLA LUCIA *Trolling (spicy fingers)*, 2023

Wood, plywood, glazed ceramic, paint, dye, varnish, stainless steel fishing rod mount 24 x 13 x 20 in. (CDL013)

\$ 3,800.00

CATHY DELLA LUCIA *Trolling (bumblebee)*, 2023

Wood, plywood, glazed ceramic, paint, dye, varnish, stainless steel fishing rod mount 24 x 13 x 20 in. (CDL012)

\$ 3,800.00

KATELYN LEDFORD Veil of Artist Going Up in Flames, 2024

Signed on verso Acrylic, oil, metal leaf, and foam on canvas 60 x 48 in. (FFKL038)