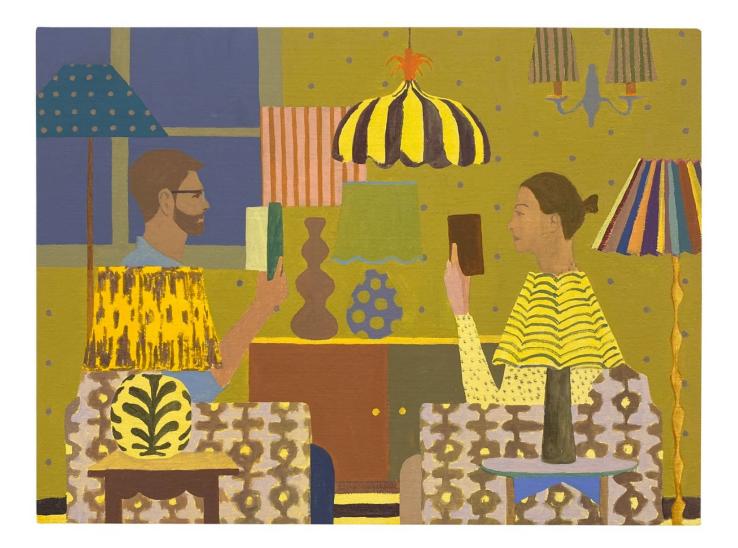

Elizabeth King Stanton Hide + Seek, 2024 Acrylic and flashe on canvas 36 x 30 in. (EKS009)

Elizabeth King Stanton

Rain Enthusiasts, 2024

16 x 12 in. (EKS010) View detail

View detail

View detail

View detail

View detail