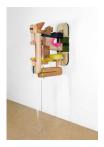

For full details and larger images, please see the end of this document.

Cathy Della Lucia

Privacy Gate with invisible Crutch, 2023 Wood, plywood, bamboo, glazed ceramic, paint, dye, stainless steel grab bar, turf, plexiglass, acrylic rod, hardware, varnish 61 x 16 x 25 in. (CDL014)

#### Elizabeth King Stanton

Baby Led Brunch, 2022 Signed on verso Acrylic and flashe on wood panel 14 x 11 in. (EKS001) View detail

CATHY DELLA LUCIA Privacy Gate with invisible Crutch, 2023

Wood, plywood, bamboo, glazed ceramic, paint, dye, stainless steel grab bar, turf, plexiglass, acrylic rod, hardware, varnish 61 x 16 x 25 in. (CDL014)