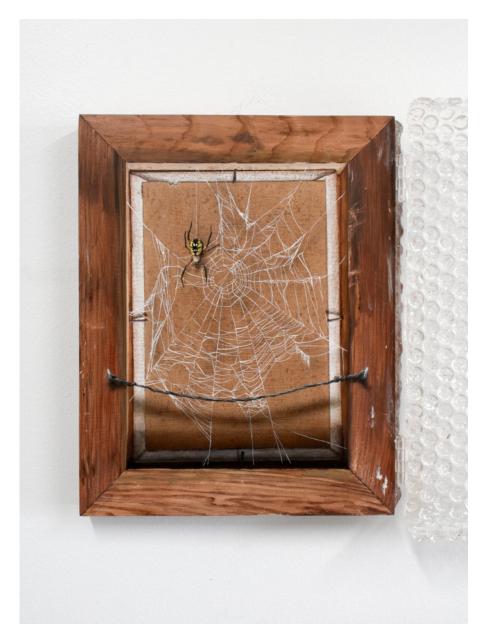

Elizabeth King Stanton How Much Cake Is Too Much Cake, 2024 Acrylic and flashe on canvas 39 x 36 in. (EKS006)

\$ 5,000.00

View detail

View detail

View detail

View detail

Elizabeth King Stanton

Ready, 2024 Acrylic and flashe on canvas stretched on wood panel 16 x 12 in. (EKS008)

\$ 2,400.00

Elizabeth King Stanton 7:26 PM, 2024 Acrylic and flashe on canvas stretched on wood panel 16 x 12 in. (EKS012)

Elizabeth King Stanton Me Time, 2024 Signed on verso Acrylic and flashe on canvas 36 x 30 in. (EKS007)

Signed on verso Acrylic, oil, and foam on panel 12 x 9 in. (FFKL035)

Acrylic and flashe on canvas 39 x 36 in. (EKS006)

\$ 5,000.00

ELIZABETH KING STANTON *Ready*, 2024

Acrylic and flashe on canvas stretched on wood panel 16 x 12 in. (EKS008)