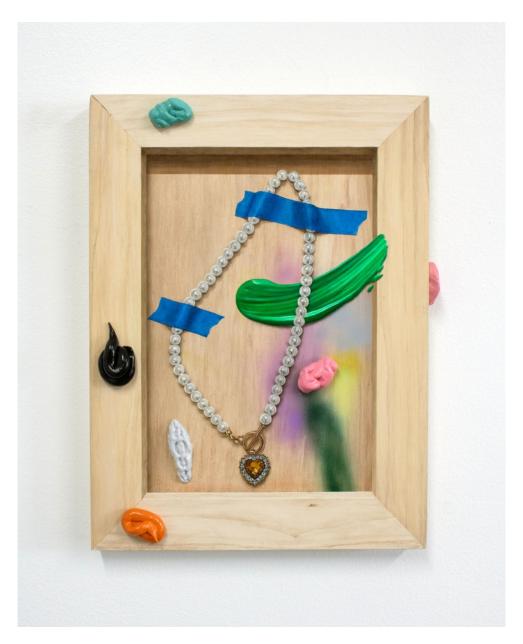

#### Katelyn Ledford

Subjective Objective, 2023 Singed on verso Acrylic, oil, foam, silver lead, and glass micro bubbles on canvas 28 x 22 in. (FFKL031)

\$ 5,500.00

Katelyn Ledford Necklace, Paint, and Gum, 2024 Signed on verso Acrylic, oil, and foam on panel 12 x 9 in. (FFKL035)

\$ 8,000.00

KATELYN LEDFORD Subjective Objective, 2023

Singed on verso Acrylic, oil, foam, silver lead, and glass micro bubbles on canvas 28 x 22 in. (FFKL031)

\$ 5,500.00

KATELYN LEDFORD Necklace, Paint, and Gum, 2024

Signed on verso Acrylic, oil, and foam on panel 12 x 9 in. (FFKL035)

Acrylic and flashe on canvas 39 x 36 in. (EKS006)

\$ 5,000.00

ELIZABETH KING STANTON *Ready*, 2024

Acrylic and flashe on canvas stretched on wood panel 16 x 12 in. (EKS008)