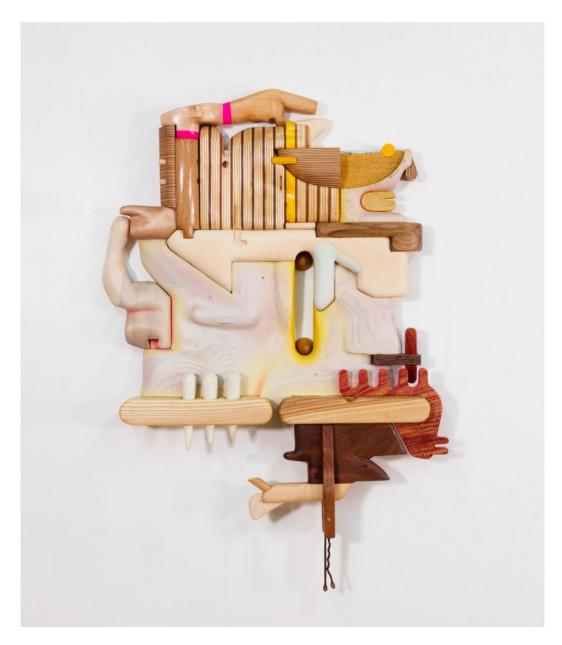

For full details and larger images, please see the end of this document.

Cathy Della Lucia

Privacy Gate with invisible Crutch, 2023 Wood, plywood, bamboo, glazed ceramic, paint, dye, stainless steel grab bar, turf, plexiglass, acrylic rod, hardware, varnish 61 x 16 x 25 in. (CDL014)

\$ 8,000.00

Cathy Della Lucia Fridge Landscape 1, 2024 Wood, plywood, paint, dye, ceramic, hardware, varnish 33 x 25 x 3.5 in. (CDL015)

Cathy Della Lucia *Fridge Landscape 2*, 2024 Wood, plywood, plexiglass, acrylic rod, paint, dye, varnish 31 x 26 x 4 in. (CDL016)