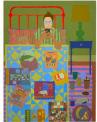

\$ 2,400.00

Elizabeth King Stanton 7:26 PM, 2024 Acrylic and flashe on canvas stretched on wood panel 16 x 12 in. (EKS012)

Elizabeth King Stanton Me Time, 2024 Signed on verso Acrylic and flashe on canvas 36 x 30 in. (EKS007)

\$ 2,400.00

ELIZABETH KING STANTON 7:26 PM, 2024

Acrylic and flashe on canvas stretched on wood panel 16 x 12 in. (EKS012) ELIZABETH KING STANTON *Me Time*, 2024

Signed on verso Acrylic and flashe on canvas 36 x 30 in. (EKS007)