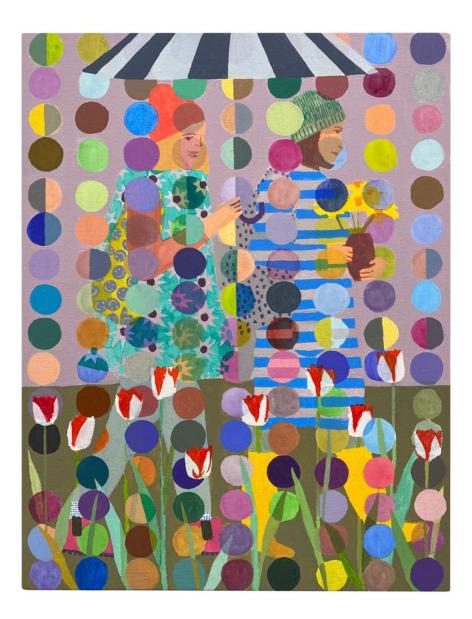

\$ 2,400.00

Elizabeth King Stanton 7:26 PM, 2024 Acrylic and flashe on canvas stretched on wood panel 16 x 12 in. (EKS012)

Elizabeth King Stanton Me Time, 2024 Signed on verso Acrylic and flashe on canvas 36 x 30 in. (EKS007)