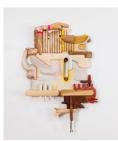

\$ 8,000.00

Cathy Della Lucia Fridge Landscape 1, 2024 Wood, plywood, paint, dye, ceramic, hardware, varnish 33 x 25 x 3.5 in. (CDL015)

Cathy Della Lucia *Fridge Landscape 2*, 2024 Wood, plywood, plexiglass, acrylic rod, paint, dye, varnish 31 x 26 x 4 in. (CDL016)

\$ 4,500.00

View detail

View detail

Signed on verso

\$ 8,000.00

CATHY DELLA LUCIA Fridge Landscape 1, 2024

Wood, plywood, paint, dye, ceramic, hardware, varnish 33 x 25 x 3.5 in. (CDL015)

Wood, plywood, plexiglass, acrylic rod, paint, dye, varnish 31 x 26 x 4 in. (CDL016)

\$ 4,500.00

CATHY DELLA LUCIA *Trolling (spicy fingers)*, 2023

Wood, plywood, glazed ceramic, paint, dye, varnish, stainless steel fishing rod mount 24 x 13 x 20 in. (CDL013)

\$ 3,800.00

CATHY DELLA LUCIA *Trolling (bumblebee)*, 2023