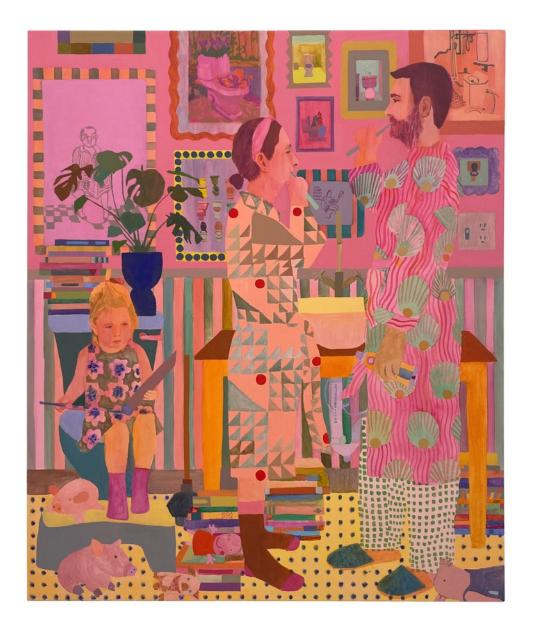

#### Elizabeth King Stanton

Baby Led Brunch, 2022 Signed on verso Acrylic and flashe on wood panel 14 x 11 in. (EKS001) View detail

CATHY DELLA LUCIA Privacy Gate with invisible Crutch, 2023

Wood, plywood, bamboo, glazed ceramic, paint, dye, stainless steel grab bar, turf, plexiglass, acrylic rod, hardware, varnish 61 x 16 x 25 in. (CDL014)