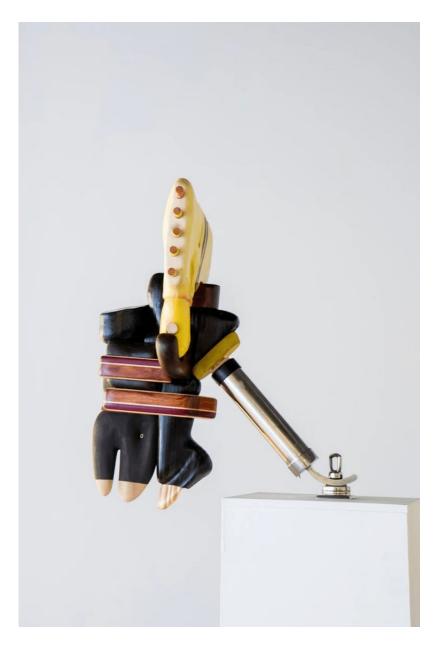

Wood, plywood, glazed ceramic, paint, dye, varnish, stainless steel fishing rod mount 24 x 13 x 20 in. (CDL012)

\$ 3,800.00

KATELYN LEDFORD Veil of Artist Going Up in Flames, 2024

Signed on verso Acrylic, oil, metal leaf, and foam on canvas 60 x 48 in. (FFKL038)