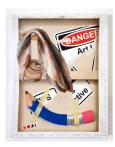

For full details and larger images, please see the end of this document.

Cathy Della Lucia

Privacy Gate with invisible Crutch, 2023 Wood, plywood, bamboo, glazed ceramic, paint, dye, stainless steel grab bar, turf, plexiglass, acrylic rod, hardware, varnish 61 x 16 x 25 in. (CDL014)

\$ 8,000.00

Cathy Della Lucia Fridge Landscape 1, 2024 Wood, plywood, paint, dye, ceramic, hardware, varnish 33 x 25 x 3.5 in. (CDL015)

Cathy Della Lucia *Fridge Landscape 2*, 2024 Wood, plywood, plexiglass, acrylic rod, paint, dye, varnish 31 x 26 x 4 in. (CDL016)