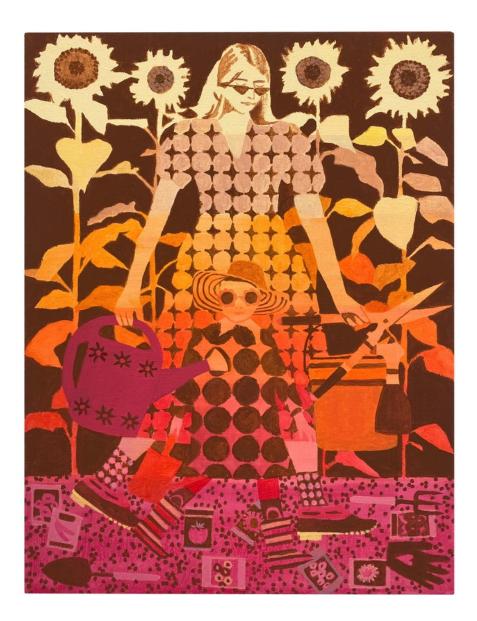

\$ 2,400.00

Elizabeth King Stanton 7:26 PM, 2024 Acrylic and flashe on canvas stretched on wood panel 16 x 12 in. (EKS012)

Elizabeth King Stanton Me Time, 2024 Signed on verso Acrylic and flashe on canvas 36 x 30 in. (EKS007)