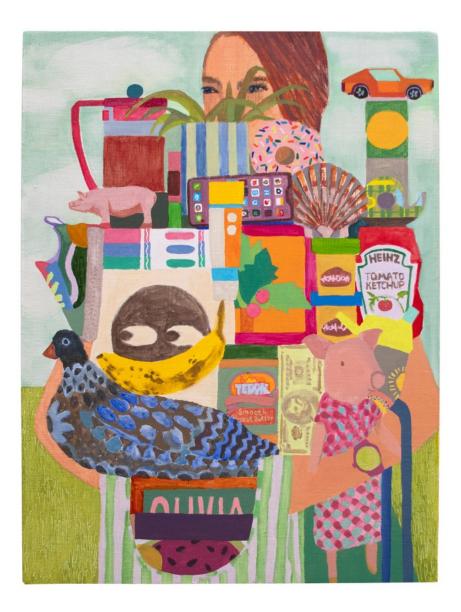

\$ 2,400.00

Elizabeth King Stanton 7:26 PM, 2024 Acrylic and flashe on canvas stretched on wood panel 16 x 12 in. (EKS012)

Elizabeth King Stanton Me Time, 2024 Signed on verso Acrylic and flashe on canvas 36 x 30 in. (EKS007)