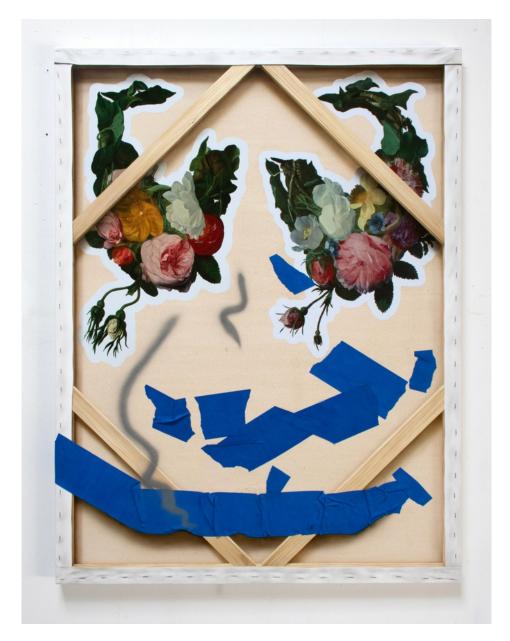

### Katelyn Ledford

Tenuous, 2024 Signed on verso Acrylic, oil, and rhinestones on canvas 60 x 48 in. (FFKL033)

\$ 12,000.00

Katelyn Ledford Replicate, Repeat, 2023 Signed on verso 48 x 36 in. (FFKL034)

\$ 9,500.00

Katelyn Ledford Fleeting, 2023 Signed on verso Acrylic, oil, bristol paper, gouache, modeling paste and rope on canvas 40 x 30 in. (FFKL032)

\$ 8,000.00

#### Katelyn Ledford

Subjective Objective, 2023 Singed on verso Acrylic, oil, foam, silver lead, and glass micro bubbles on canvas 28 x 22 in. (FFKL031)

\$ 5,500.00

Katelyn Ledford Necklace, Paint, and Gum, 2024 Signed on verso Acrylic, oil, and foam on panel 12 x 9 in. (FFKL035)