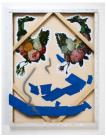

Wood, plywood, glazed ceramic, paint, dye, varnish, stainless steel fishing rod mount 24 x 13 x 20 in. (CDL012)

\$ 3,800.00

KATELYN LEDFORD Veil of Artist Going Up in Flames, 2024

Signed on verso Acrylic, oil, metal leaf, and foam on canvas 60 x 48 in. (FFKL038)

\$ 12,000.00

Signed on verso Acrylic, resin, and plastic on panel 10 x 8 in. (FFKL036)

Signed on verso acrylic and oil on canvas over panel, removable cover with magnets and modeling paste 10 x 8 in. (FFKL037)