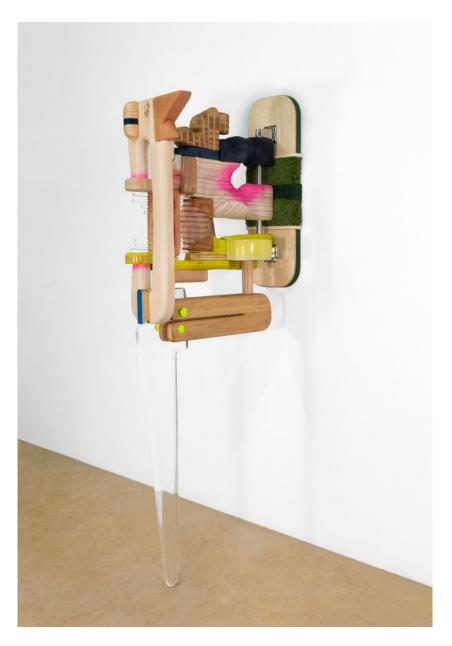

For full details and larger images, please see the end of this document.

Cathy Della Lucia

Privacy Gate with invisible Crutch, 2023 Wood, plywood, bamboo, glazed ceramic, paint, dye, stainless steel grab bar, turf, plexiglass, acrylic rod, hardware, varnish 61 x 16 x 25 in. (CDL014)

\$ 8,000.00

Cathy Della Lucia Fridge Landscape 1, 2024 Wood, plywood, paint, dye, ceramic, hardware, varnish 33 x 25 x 3.5 in. (CDL015)

Cathy Della Lucia *Fridge Landscape 2*, 2024 Wood, plywood, plexiglass, acrylic rod, paint, dye, varnish 31 x 26 x 4 in. (CDL016)