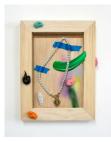

\$ 4,500.00

CATHY DELLA LUCIA *Trolling (spicy fingers)*, 2023

Wood, plywood, glazed ceramic, paint, dye, varnish, stainless steel fishing rod mount 24 x 13 x 20 in. (CDL013)

\$ 3,800.00

CATHY DELLA LUCIA *Trolling (bumblebee)*, 2023

Wood, plywood, glazed ceramic, paint, dye, varnish, stainless steel fishing rod mount 24 x 13 x 20 in. (CDL012)

\$ 3,800.00

KATELYN LEDFORD Veil of Artist Going Up in Flames, 2024

Signed on verso Acrylic, oil, metal leaf, and foam on canvas 60 x 48 in. (FFKL038)