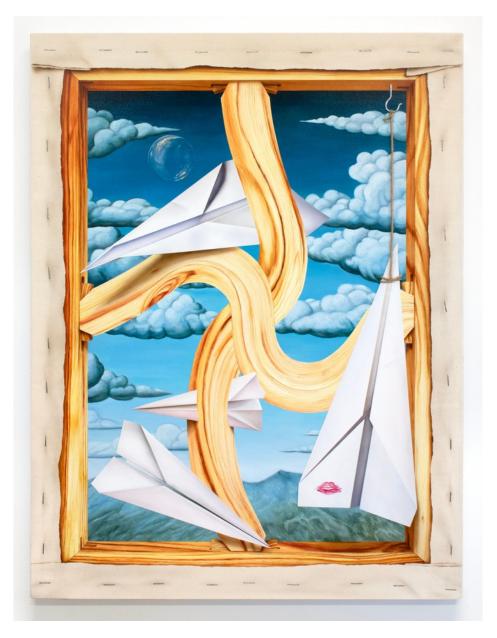

Elizabeth King Stanton How Much Cake Is Too Much Cake, 2024 Acrylic and flashe on canvas 39 x 36 in. (EKS006)

\$ 5,000.00

View detail

View detail

View detail

View detail

Elizabeth King Stanton

Ready, 2024 Acrylic and flashe on canvas stretched on wood panel 16 x 12 in. (EKS008)

\$ 2,400.00

Elizabeth King Stanton 7:26 PM, 2024 Acrylic and flashe on canvas stretched on wood panel 16 x 12 in. (EKS012)

Elizabeth King Stanton Me Time, 2024 Signed on verso Acrylic and flashe on canvas 36 x 30 in. (EKS007)

Elizabeth King Stanton Hide + Seek, 2024 Acrylic and flashe on canvas 36 x 30 in. (EKS009)

Elizabeth King Stanton

Rain Enthusiasts, 2024

16 x 12 in. (EKS010) View detail

View detail

View detail

View detail

View detail

View detail

Elizabeth King Stanton Nursery School, 2024 Acrylic and flashe on canvas stretched on wood panel 16 x 12 in. (EKS011)

Acrylic and flashe on canvas stretched on wood panel