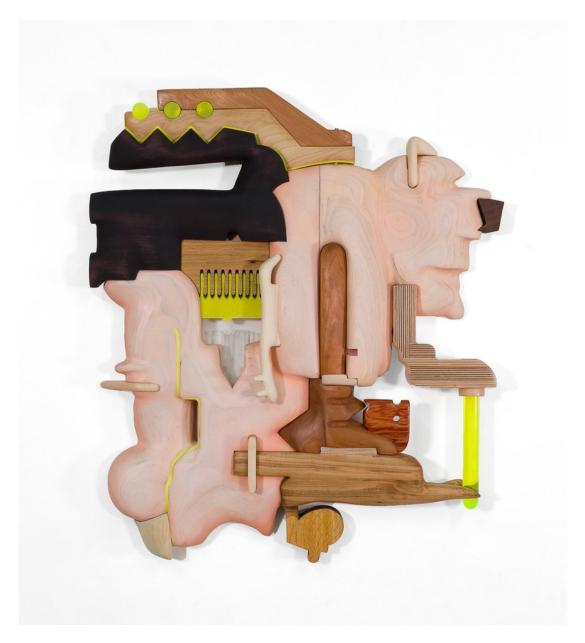

### Katelyn Ledford

Tenuous, 2024 Signed on verso Acrylic, oil, and rhinestones on canvas 60 x 48 in. (FFKL033)

\$ 12,000.00

Katelyn Ledford Replicate, Repeat, 2023 Signed on verso 48 x 36 in. (FFKL034)

\$ 9,500.00

Katelyn Ledford Fleeting, 2023 Signed on verso Acrylic, oil, bristol paper, gouache, modeling paste and rope on canvas 40 x 30 in. (FFKL032)

\$ 8,000.00

#### Katelyn Ledford

Subjective Objective, 2023 Singed on verso Acrylic, oil, foam, silver lead, and glass micro bubbles on canvas 28 x 22 in. (FFKL031)

\$ 5,500.00

Katelyn Ledford Necklace, Paint, and Gum, 2024 Signed on verso Acrylic, oil, and foam on panel 12 x 9 in. (FFKL035)