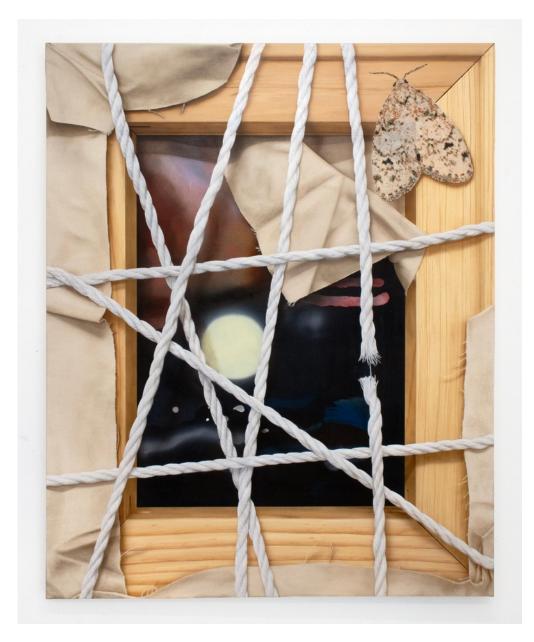

Katelyn Ledford Fleeting, 2023 Signed on verso Acrylic, oil, bristol paper, gouache, modeling paste and rope on canvas 40 x 30 in. (FFKL032)

\$ 8,000.00

Signed on verso Acrylic, oil, and rhinestones on canvas 60 x 48 in. (FFKL033)

\$ 12,000.00

Signed on verso 48 x 36 in. (FFKL034)

\$ 9,500.00

KATELYN LEDFORD *Fleeting*, 2023

Signed on verso Acrylic, oil, bristol paper, gouache, modeling paste and rope on canvas 40 x 30 in. (FFKL032)