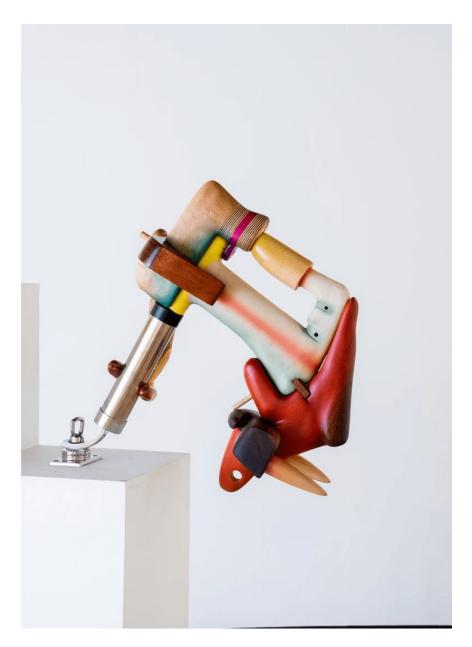

\$ 4,500.00

CATHY DELLA LUCIA *Trolling (spicy fingers)*, 2023

Wood, plywood, glazed ceramic, paint, dye, varnish, stainless steel fishing rod mount 24 x 13 x 20 in. (CDL013)

\$ 3,800.00

CATHY DELLA LUCIA *Trolling (bumblebee)*, 2023

Wood, plywood, glazed ceramic, paint, dye, varnish, stainless steel fishing rod mount 24 x 13 x 20 in. (CDL012)

\$ 3,800.00

KATELYN LEDFORD Veil of Artist Going Up in Flames, 2024

Signed on verso Acrylic, oil, metal leaf, and foam on canvas 60 x 48 in. (FFKL038)