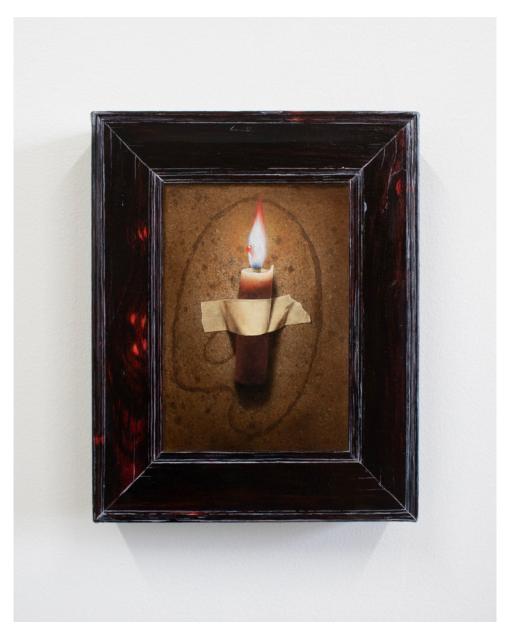

\$ 2,400.00

Elizabeth King Stanton 7:26 PM, 2024 Acrylic and flashe on canvas stretched on wood panel 16 x 12 in. (EKS012)

Elizabeth King Stanton Me Time, 2024 Signed on verso Acrylic and flashe on canvas 36 x 30 in. (EKS007)

\$ 2,400.00

ELIZABETH KING STANTON 7:26 PM, 2024

Acrylic and flashe on canvas stretched on wood panel 16 x 12 in. (EKS012) ELIZABETH KING STANTON *Me Time*, 2024

Signed on verso Acrylic and flashe on canvas 36 x 30 in. (EKS007)