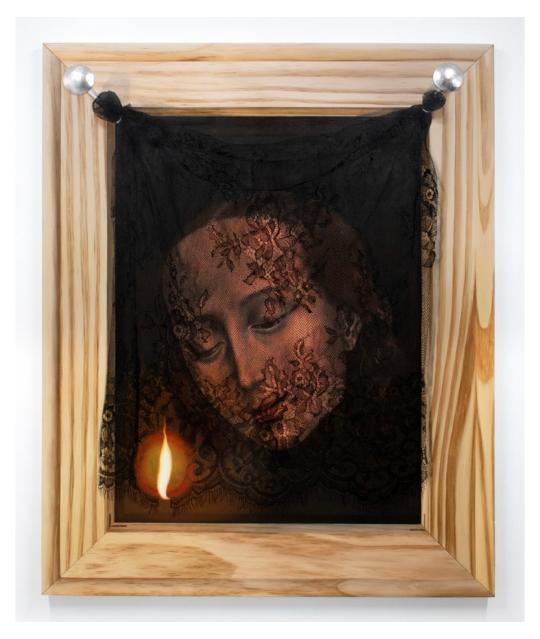

Wood, plywood, glazed ceramic, paint, dye, varnish, stainless steel fishing rod mount 24 x 13 x 20 in. (CDL012)

\$ 3,800.00

KATELYN LEDFORD Veil of Artist Going Up in Flames, 2024

Signed on verso Acrylic, oil, metal leaf, and foam on canvas 60 x 48 in. (FFKL038)

\$ 12,000.00

Signed on verso Acrylic, resin, and plastic on panel 10 x 8 in. (FFKL036)

Signed on verso acrylic and oil on canvas over panel, removable cover with magnets and modeling paste 10 x 8 in. (FFKL037)