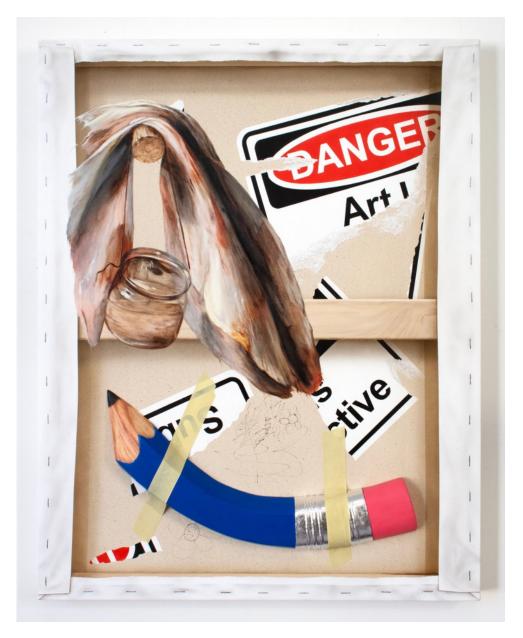

\$ 4,500.00

CATHY DELLA LUCIA *Trolling (spicy fingers)*, 2023

Wood, plywood, glazed ceramic, paint, dye, varnish, stainless steel fishing rod mount 24 x 13 x 20 in. (CDL013)

\$ 3,800.00

CATHY DELLA LUCIA *Trolling (bumblebee)*, 2023

Wood, plywood, glazed ceramic, paint, dye, varnish, stainless steel fishing rod mount 24 x 13 x 20 in. (CDL012)

\$ 3,800.00

KATELYN LEDFORD Veil of Artist Going Up in Flames, 2024

Signed on verso Acrylic, oil, metal leaf, and foam on canvas 60 x 48 in. (FFKL038)