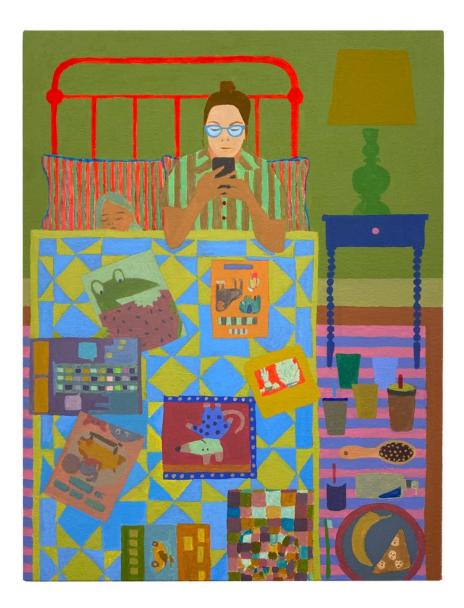

\$ 2,400.00

Elizabeth King Stanton 7:26 PM, 2024 Acrylic and flashe on canvas stretched on wood panel 16 x 12 in. (EKS012)

Elizabeth King Stanton Me Time, 2024 Signed on verso Acrylic and flashe on canvas 36 x 30 in. (EKS007)