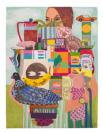

Elizabeth King Stanton How Much Cake Is Too Much Cake, 2024 Acrylic and flashe on canvas 39 x 36 in. (EKS006)

\$ 5,000.00

View detail

View detail

View detail

View detail

Elizabeth King Stanton

Ready, 2024 Acrylic and flashe on canvas stretched on wood panel 16 x 12 in. (EKS008)

Signed on verso Acrylic, oil, and foam on panel 12 x 9 in. (FFKL035)

Acrylic and flashe on canvas 39 x 36 in. (EKS006)

\$ 5,000.00

ELIZABETH KING STANTON *Ready*, 2024

Acrylic and flashe on canvas stretched on wood panel 16 x 12 in. (EKS008)