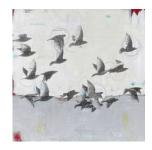

View detail

**Holly Harrison** 

(HH121)

Lovely Day, 2021 Signed on verso Mixed media and found papers on wood panel 36 x 72 in. (HH120) View detail

**Holly Harrison** 

Snowy Day Murmur, 2021 Signed on verso Mixed media on Arches paper, framed 22 x 30 in. Framed: 25 x 33 x 1.5 in. (HH117) View detail