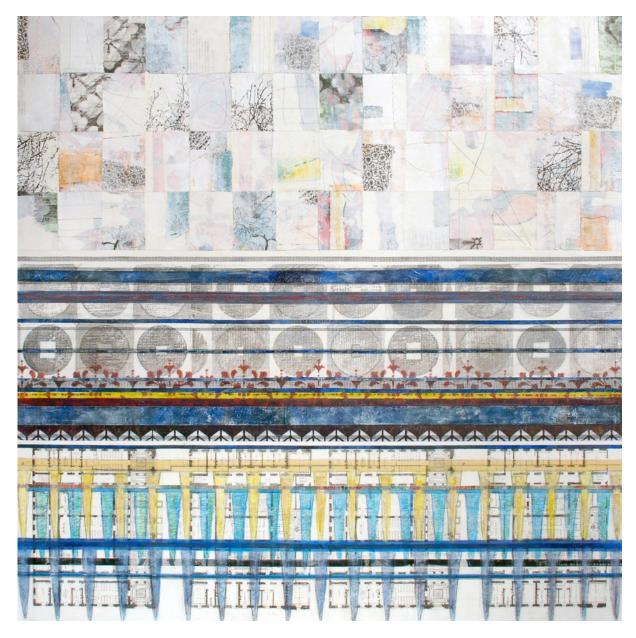

# **AVAILABLE ARTWORK - HOLLY HARRISON**

Holly Harrison's work presents a collection of mixed-media pieces that focus on the interplay between the organic shapes and fluidity of birds, and the geometry of repeated horizontal lines—painted, collaged and contained in imagery of human structures. Harrison began working with bird imagery about seven years ago, inspired by the poem, "Thirteen Ways of Looking at a Blackbird" by Wallace Stevens. She began with a series of collages, each one dedicated to a different stanza of the poem. Since then, she continues to compose her collages with the essence of poetry in the rhythms and melody of her work.

A master's degree in literature and creative writing, and many years spent as a professional writer, reveal themselves in the poetic sensibilities engrained in her Strata series. Comprised of multiple bands of imagery and collage, the layers work like stanzas of modern verse, with bits of meaning half-hidden underneath like symbolism and subtext. The words she uses to describe this work are reminiscent of how writers describe literature. "There's a resonance that happens between each piece to create a whole experience," she says. "I wanted to create a dialogue between all the different elements."