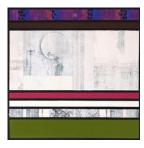

#### **Holly Harrison**

View detail

View detail

The Watchers, 2016 Signed on verso

Mixed media, found papers, fiberglass mesh on wood panel

20 x 16 in.

(HH032)

Signed on verso Mixed media, found papers, fiberglass mesh on wood panel 20 x 16 in. (HH032)

Signed on verso
Mixed media and found papers on wood panel
12 x 12 in.
(HH104)

Signed on verso
Mixed media, found papers, thread, fiberglass mesh on wood panel
18 x 18 in.
(HH081)