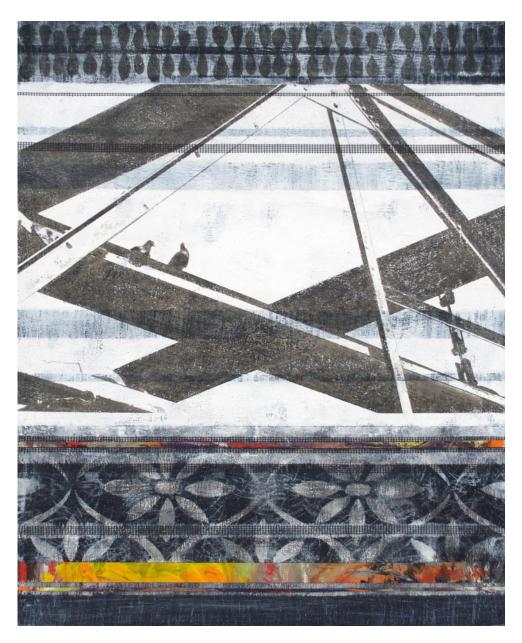

# **AVAILABLE ARTWORK - HOLLY HARRISON**

Holly Harrison's work presents a collection of mixed-media pieces that focus on the interplay between the organic shapes and fluidity of birds, and the geometry of repeated horizontal lines—painted, collaged and contained in imagery of human structures. Harrison began working with bird imagery about seven years ago, inspired by the poem, "Thirteen Ways of Looking at a Blackbird" by Wallace Stevens. She began with a series of collages, each one dedicated to a different stanza of the poem. Since then, she continues to compose her collages with the essence of poetry in the rhythms and melody of her work.