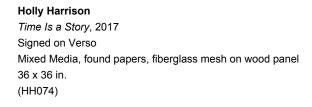

Signed on verso
Mixed media and found papers on wood panel
24 x 24 in.
(HH131)

Signed on verso
Mixed media and found papers on wood panel
16 x 16 in.
(HH132)

Signed on Verso Mixed Media, found papers, fiberglass mesh on wood panel  $36 \times 36$  in. (HH074)