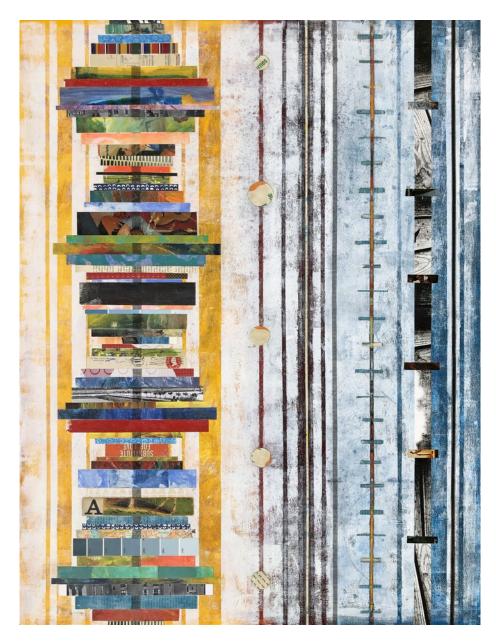

A master's degree in literature and creative writing, and many years spent as a professional writer, reveal themselves in the poetic sensibilities engrained in her Strata series. Comprised of multiple bands of imagery and collage, the layers work like stanzas of modern verse, with bits of meaning half-hidden underneath like symbolism and subtext. The words she uses to describe this work are reminiscent of how writers describe literature. "There's a resonance that happens between each piece to create a whole experience," she says. "I wanted to create a dialogue between all the different elements."