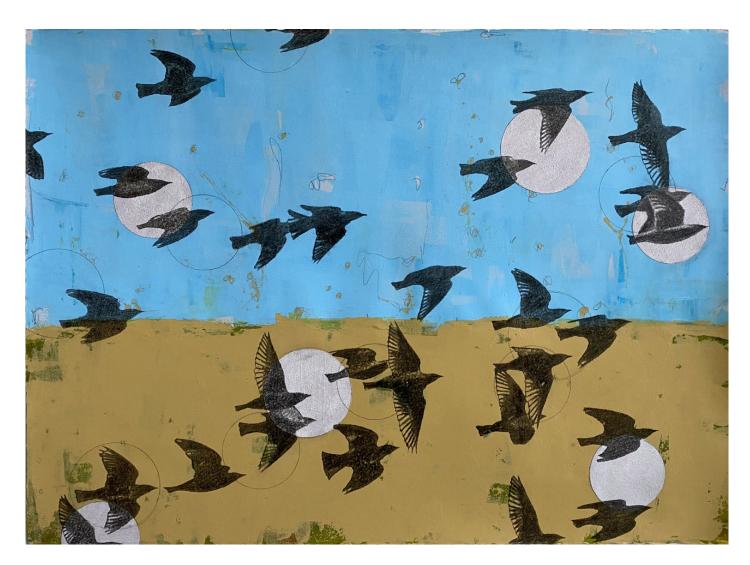

**Holly Harrison** 

Sunny Day Murmur, 2021 Signed on verso Mixed media on Arches paper 22 x 30 in. (HH118) View detail

**Holly Harrison** 

Murmur (Pink and Ochre), 2021 Signed on verso Mixed media on Arches paper 22 x 30 in. (HH112) View detail

Signed on verso
Mixed media and found papers on wood panel
36 x 72 in.
(HH120)

Signed on verso
Mixed media on Arches paper, framed
22 x 30 in.
Framed: 25 x 33 x 1.5 in.
(HH117)

Signed on verso Mixed media on Arches paper 22 x 30 in. (HH118)

Signed on verso Mixed media on Arches paper 22 x 30 in. (HH112)

Signed on verso
Mixed media, found papers and thread on wood panel
18 x 18 in.
(HH129)

Signed on verso Mixed media, found papers, fiberglass mesh on wood panel  $40 \times 30$  in. (HH082)