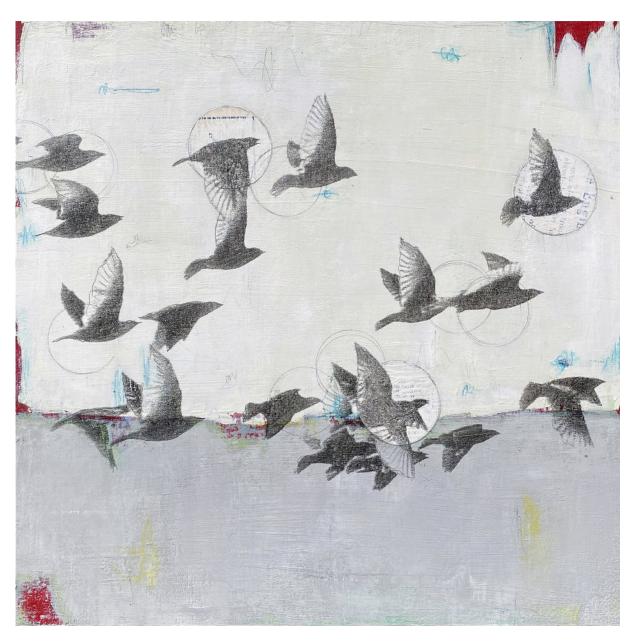

#### **Holly Harrison**

Over the Red Earth, 2022
Mixed media and found papers on wood panel 36 x 60 in.
(HH125)

View detail

Mixed media and found papers on wood panel 36 x 60 in.  $(\mbox{HH125}) \label{eq:heat}$ 

Signed on verso
Mixed media and found papers on wood panel
16 x 16 in.
(HH130)

Signed on verso
Mixed media and found papers on wood panel
40 x 60 in.
(HH121)