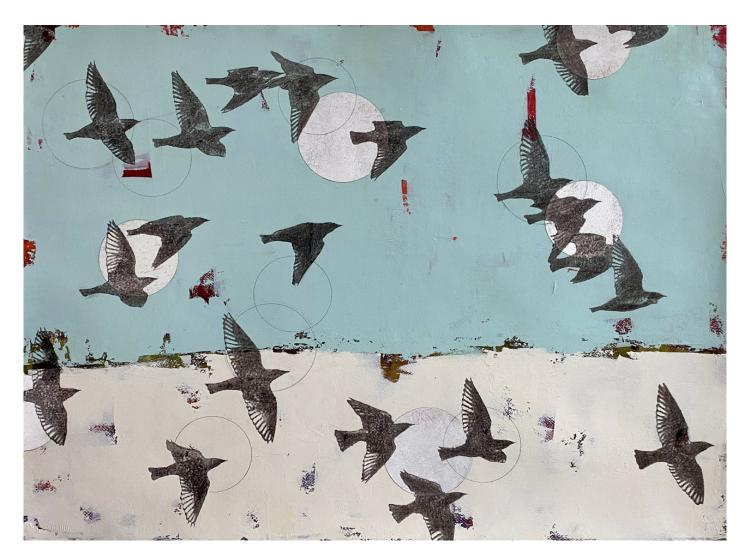

## **Holly Harrison**

View detail

View detail

Moon Shadow Signed on verso

Mixed media and found papers on wood panel

24 x 24 in.

(HH131)

Signed on verso
Mixed media and found papers on wood panel
24 x 24 in.
(HH131)

Signed on verso
Mixed media and found papers on wood panel
16 x 16 in.
(HH132)

Signed on Verso Mixed Media, found papers, fiberglass mesh on wood panel  $36 \times 36$  in. (HH074)