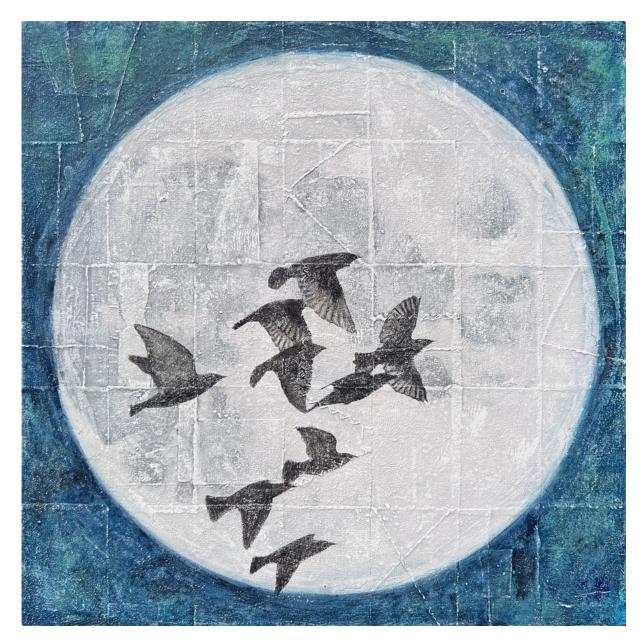

**Holly Harrison** 

Luna, 2023
Signed on verso
Mixed media, found papers and thread on wood panel
18 x 18 in.
(HH129)

View detail

Signed on verso Mixed media on Arches paper 22 x 30 in. (HH112)

Signed on verso
Mixed media, found papers and thread on wood panel
18 x 18 in.
(HH129)

Signed on verso Mixed media, found papers, fiberglass mesh on wood panel  $40 \times 30$  in. (HH082)