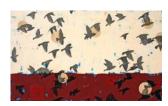

#### **Holly Harrison**

Over the Red Earth, 2022
Mixed media and found papers on wood panel 36 x 60 in.
(HH125)

View detail

Mixed media and found papers on wood panel 36 x 60 in.  $(\mbox{HH125}) \label{eq:heat}$ 

Signed on verso
Mixed media and found papers on wood panel
16 x 16 in.
(HH130)

Signed on verso
Mixed media and found papers on wood panel
40 x 60 in.
(HH121)