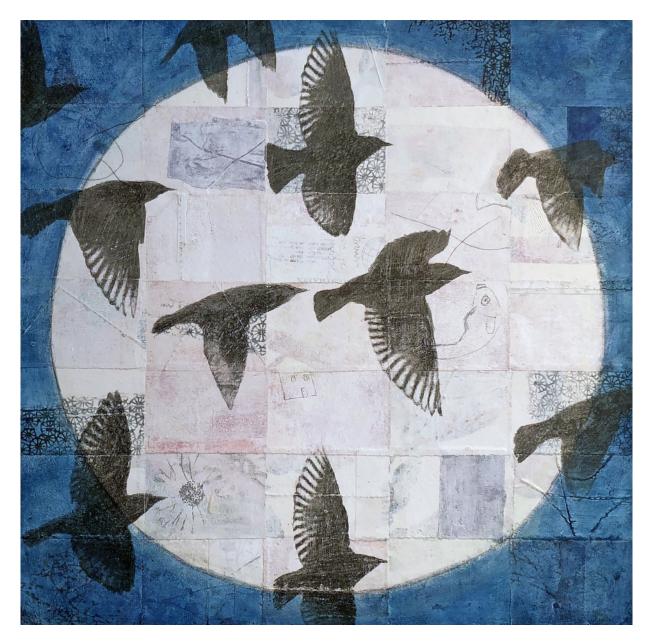

**Holly Harrison** 

Luna, 2023
Signed on verso
Mixed media, found papers and thread on wood panel
18 x 18 in.
(HH129)

View detail