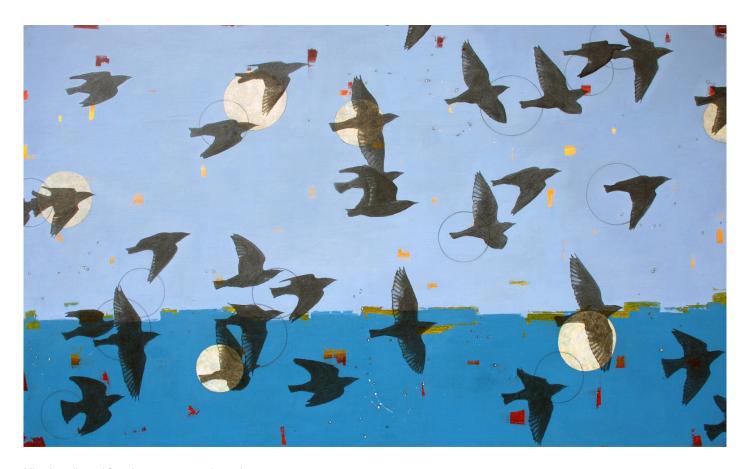

## **Holly Harrison**

True Blue, 2022
Mixed media and found papers on wood panel 36 x 60 in.
(HH126)

View detail

Mixed media and found papers on wood panel 36 x 60 in.  $(\mbox{HH125}) \label{eq:heat}$ 

Signed on verso
Mixed media and found papers on wood panel
16 x 16 in.
(HH130)

Signed on verso
Mixed media and found papers on wood panel
40 x 60 in.
(HH121)