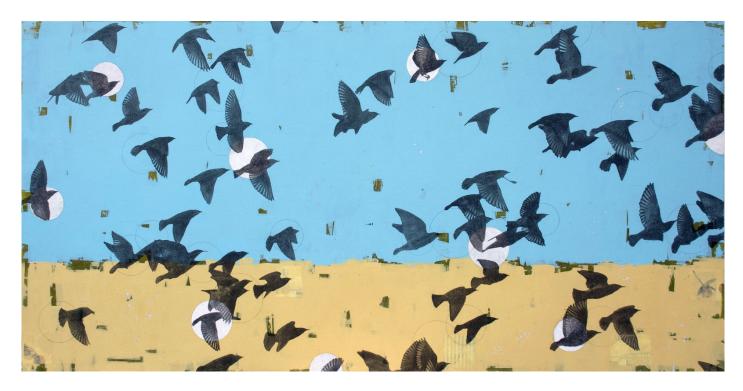

## **Holly Harrison**

True Blue, 2022
Mixed media and found papers on wood panel 36 x 60 in.
(HH126)

View detail

### **Holly Harrison**

Harvest Moon

Signed on verso

Mixed media and found papers on wood panel

16 x 16 in.

(HH132)

View detail

Mixed media and found papers on wood panel 36 x 60 in. (HH126)