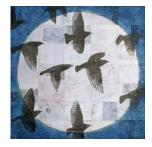

**Holly Harrison** 

Luna, 2023
Signed on verso
Mixed media, found papers and thread on wood panel
18 x 18 in.
(HH129)

View detail

## **Holly Harrison**

View detail

View detail

Moon Shadow Signed on verso

Mixed media and found papers on wood panel

24 x 24 in.

(HH131)