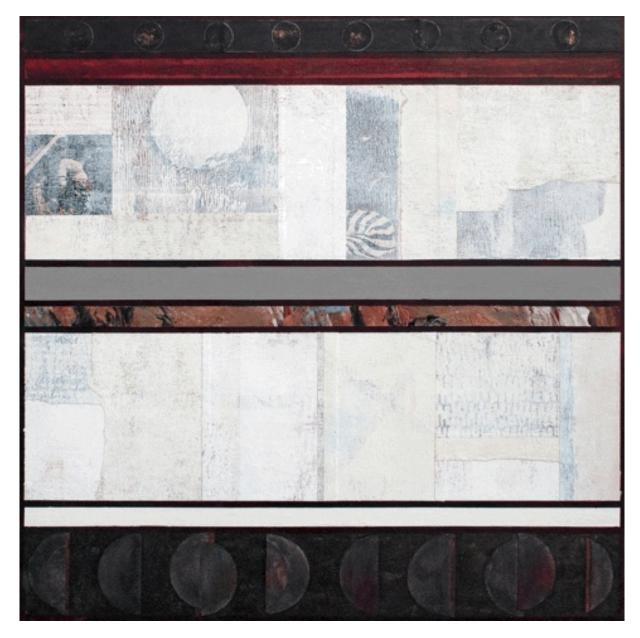

## **Holly Harrison**

Realigned, 2018

Signed on verso

Mixed media, found papers, fiberglass mesh on wood panel  $40 \times 30$  in.

(HH082)

#### **Holly Harrison**

View detail

View detail

The Watchers, 2016 Signed on verso

Mixed media, found papers, fiberglass mesh on wood panel

20 x 16 in.

(HH032)