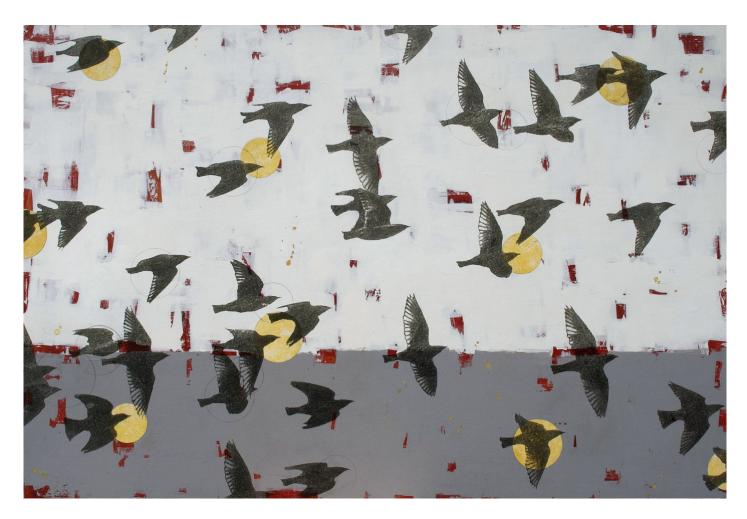

#### **Holly Harrison**

Over the Red Earth, 2022
Mixed media and found papers on wood panel 36 x 60 in.
(HH125)

View detail

Mixed media and found papers on wood panel 36 x 60 in.  $(\mbox{HH125}) \label{eq:heat}$ 

Signed on verso
Mixed media and found papers on wood panel
16 x 16 in.
(HH130)

Signed on verso
Mixed media and found papers on wood panel
40 x 60 in.
(HH121)