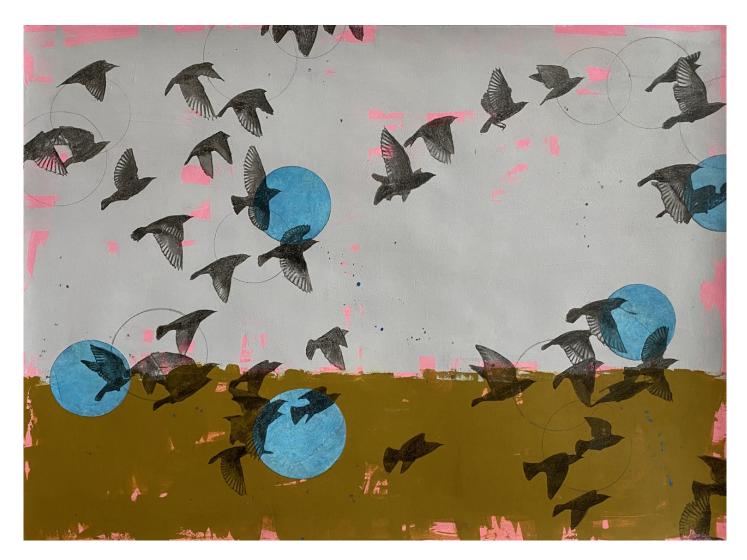

#### **Holly Harrison**

Murmur in Pink, 2023
Signed on verso
Mixed media and found papers on wood panel
16 x 16 in.
(HH130)

View detail

Holly Harrison
The Theater of Air, 2021

Signed on verso
Mixed media and found papers on wood panel 40 x 60 in.

Mixed media and found papers on wood panel 36 x 60 in.  $(\mbox{HH125}) \label{eq:heat}$ 

Signed on verso
Mixed media and found papers on wood panel
16 x 16 in.
(HH130)

Signed on verso
Mixed media and found papers on wood panel
40 x 60 in.
(HH121)