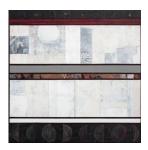

## **Holly Harrison**

Realigned, 2018

Signed on verso

Mixed media, found papers, fiberglass mesh on wood panel  $40 \times 30$  in.

(HH082)

Signed on verso Mixed media, found papers, fiberglass mesh on wood panel 20 x 16 in. (HH032)

Signed on verso
Mixed media and found papers on wood panel
12 x 12 in.
(HH104)

Signed on verso
Mixed media, found papers, thread, fiberglass mesh on wood panel
18 x 18 in.
(HH081)