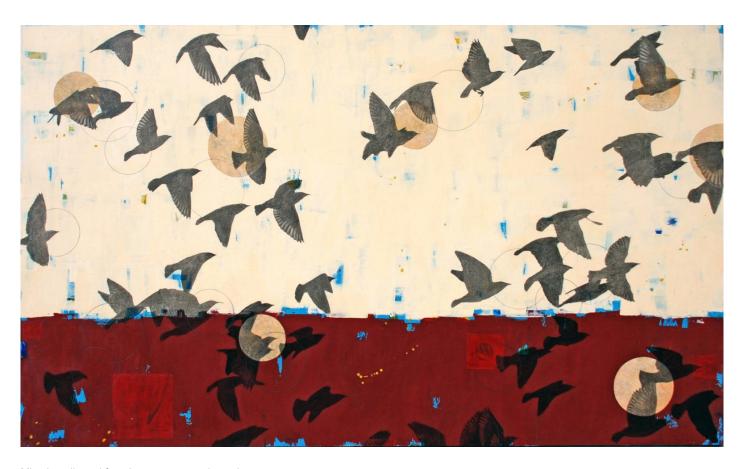

#### **Holly Harrison**

Over the Red Earth, 2022
Mixed media and found papers on wood panel 36 x 60 in.
(HH125)

View detail

Mixed media and found papers on wood panel 36 x 60 in.  $(\mbox{HH125}) \label{eq:heat}$ 

Signed on verso
Mixed media and found papers on wood panel
16 x 16 in.
(HH130)

Signed on verso
Mixed media and found papers on wood panel
40 x 60 in.
(HH121)