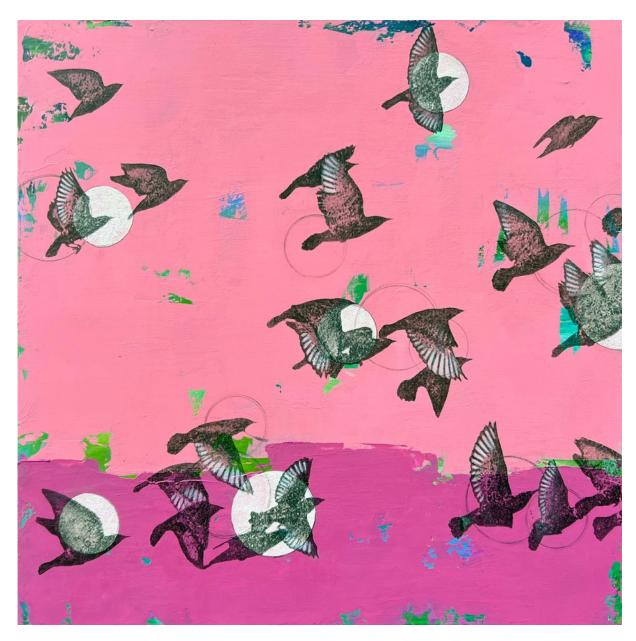

#### **Holly Harrison**

Murmur in Pink, 2023
Signed on verso
Mixed media and found papers on wood panel
16 x 16 in.
(HH130)

View detail

Holly Harrison
The Theater of Air, 2021

Signed on verso
Mixed media and found papers on wood panel 40 x 60 in.

Mixed media and found papers on wood panel 36 x 60 in.  $(\mbox{HH125}) \label{eq:heat}$ 

Signed on verso
Mixed media and found papers on wood panel
16 x 16 in.
(HH130)

Signed on verso
Mixed media and found papers on wood panel
40 x 60 in.
(HH121)