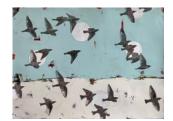

#### **Holly Harrison**

Over the Red Earth, 2022
Mixed media and found papers on wood panel 36 x 60 in.
(HH125)

View detail

Mixed media and found papers on wood panel 36 x 60 in.  $(\mbox{HH125}) \label{eq:heat}$ 

Signed on verso
Mixed media and found papers on wood panel
16 x 16 in.
(HH130)

Signed on verso
Mixed media and found papers on wood panel
40 x 60 in.
(HH121)