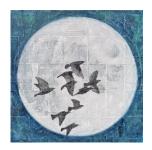

## **Holly Harrison**

View detail

View detail

Moon Shadow Signed on verso

Mixed media and found papers on wood panel

24 x 24 in.

(HH131)