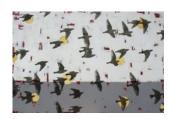

**Holly Harrison** 

Sunny Day Murmur, 2021 Signed on verso Mixed media on Arches paper 22 x 30 in. (HH118) View detail

**Holly Harrison** 

Murmur (Pink and Ochre), 2021 Signed on verso Mixed media on Arches paper 22 x 30 in. (HH112) View detail

Signed on verso
Mixed media and found papers on wood panel
36 x 72 in.
(HH120)

Signed on verso
Mixed media on Arches paper, framed
22 x 30 in.
Framed: 25 x 33 x 1.5 in.
(HH117)

Signed on verso Mixed media on Arches paper 22 x 30 in. (HH118)

Signed on verso Mixed media on Arches paper 22 x 30 in. (HH112)

Signed on verso
Mixed media, found papers and thread on wood panel
18 x 18 in.
(HH129)

Signed on verso Mixed media, found papers, fiberglass mesh on wood panel  $40 \times 30$  in. (HH082)